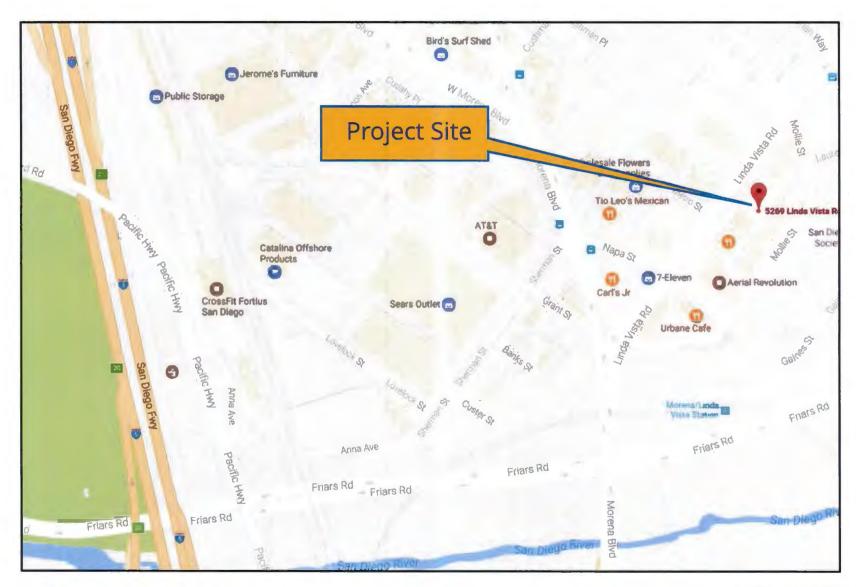

#### **BACKGROUND**

The project proposes a Conditional Use Permit alcohol beverage outlet for a Type-20 liquor license to allow the sale of beer and wine within an 4,171-square-foot commercial suite on a site developed with other retail services. The 1.03-acre site is located at 5269 Linda Vista Road within the CC-3-4 Zone of the Linda Vista Community Planning area. The CC-3-4 Zone allows for commercial retail and residential developments.

## **Project Location Map**

Hopsy CUP / 5269 Linda Vista Road PROJECT NO. 515629

**Land Use Map** 

Hopsy CUP / 5269 Linda Vista Road PROJECT NO. 515629