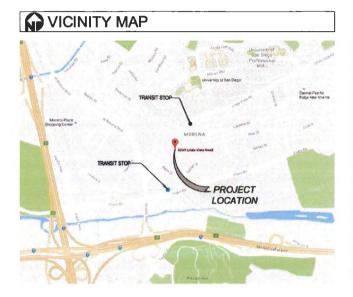

## **Project Location Map**

Hopsy CUP / 5269 Linda Vista Road PROJECT NO. 515629

**Land Use Map** 

Hopsy CUP / 5269 Linda Vista Road PROJECT NO. 515629