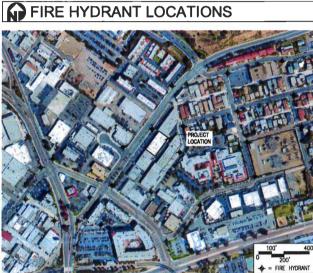

# **Aerial Photograph**

Hopsy CUP / 5269 Linda Vista Road PROJECT NO. 515629

| PROJECT DATA SHEET                   |                                                       |  |  |  |
|--------------------------------------|-------------------------------------------------------|--|--|--|
| PROJECT NAME:                        | Hopsy CUP                                             |  |  |  |
| PROJECT DESCRIPTION:                 | Beer & Wine Sales within an existing Commercial Suite |  |  |  |
| COMMUNITY PLAN AREA:                 | Linda Vista                                           |  |  |  |
| DISCRETIONARY ACTIONS:               | Conditional Use Permit                                |  |  |  |
| COMMUNITY PLAN LAND USE DESIGNATION: | Commercial                                            |  |  |  |
| ZONING INFORMATION:                  |                                                       |  |  |  |