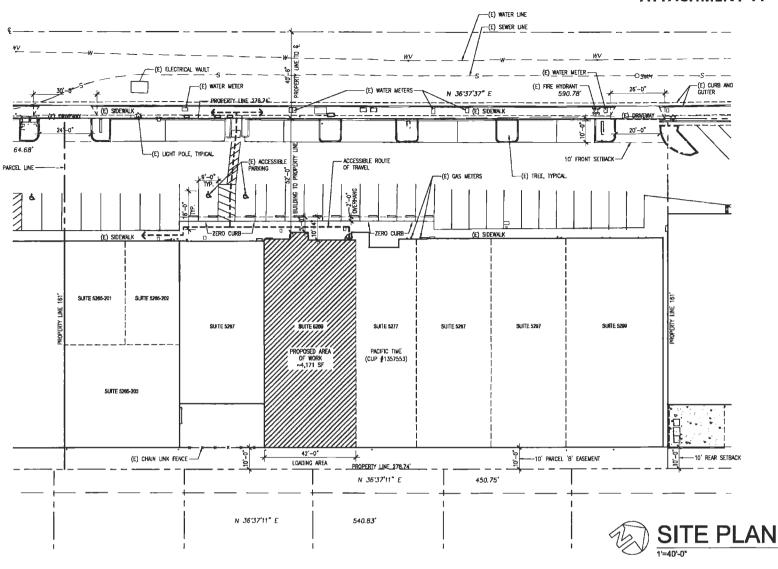

#### **BACKGROUND**

The project proposes a Conditional Use Permit alcohol beverage outlet for a Type-20 liquor license to allow the sale of beer and wine within an 4,171-square-foot commercial suite on a site developed with other retail services. The 1.03-acre site is located at 5269 Linda Vista Road within the CC-3-4 Zone of the Linda Vista Community Planning area. The CC-3-4 Zone allows for commercial retail and residential developments.

Subject to the terms and conditions set forth in this Permit, permission is granted to Owner and Permittee to operate an alcoholic beverage outlet conditioned upon the issuance of a Type 20 license from the State Department of Alcoholic Beverage Control and subject to the City's land use regulations described and identified by size, dimension, quantity, type, and location on the approved exhibits [Exhibit "A" of Conditional Use Permit No. 1806475] dated February 22, 2017, on file in the Development Services Department.