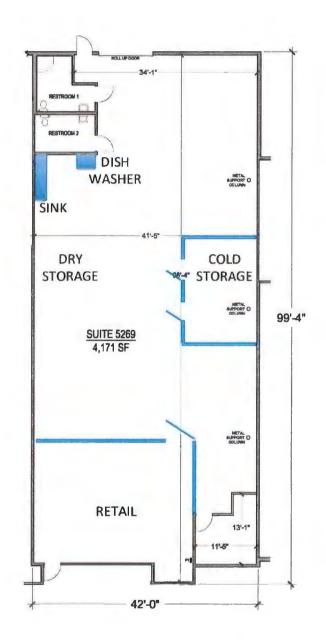

#### **BACKGROUND**

The project proposes a Conditional Use Permit alcohol beverage outlet for a Type-20 liquor license to allow the sale of beer and wine within an 4,171-square-foot commercial suite on a site developed with other retail services. The 1.03-acre site is located at 5269 Linda Vista Road within the CC-3-4 Zone of the Linda Vista Community Planning area. The CC-3-4 Zone allows for commercial retail and residential developments.

The strip mall, constructed in 1966, provides a wide variety of commercial uses to include other restaurants, a sign company, salon, and thrift store. No expansion is proposed with the project. Surrounding the site are commercial, residential, and light industrial uses.

#### 1. The proposed development will not adversely affect the applicable land use plan.

The proposed alcoholic beverage outlet is located within an existing 4,171-square-foot commercial suite in a one-story, commercial building developed with other retail services. The 1.03-acre site is designated for commercial uses within the Linda Vista Community Plan (Plan) which allows commercial developments and related uses. The objectives of the of the Commercial Element of the Plan include the provision of commercial services to ensure the availability of adequate commercial facilities offering a variety of goods and services to meet the needs of the public. At this specific location, the Plan emphasizes community-serving, transit-supportive retail uses. Although no new construction of the premises is proposed,

#### 4. The proposed use is appropriate at the proposed location.

The proposed alcoholic beverage outlet is located within a 4,171-square-foot commercial suite on a site developed with other retail services. The existing strip mall, constructed in 1966, provides a wide variety of commercial uses including other restaurants, a sign company, salon, and thrift store. No expansion of the existing development is proposed with the project. Surrounding the site are commercial, residential, and light industrial uses.