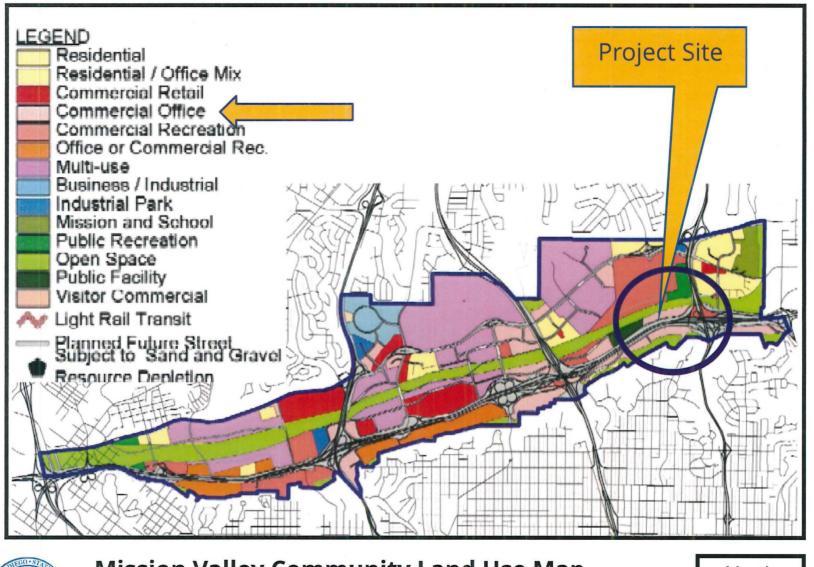

This project was deemed complete on October 24, 2016, prior to the effective date of the Outlet regulations, and therefore, could apply for a CUP under the MMCC regulations. However, the applicant has elected to process this application under the current regulations and is requesting a CUP for an Outlet. The project proposes to operate an Outlet in an 1,889-square-foot tenant space, Suite 101, located on the first floor of an existing 16,536-square-foot, two-story commercial office building. The 0.95-acre site is located at 3456 Camino Del Rio North, west of Interstate 15, in the MV-CO Zone of the Mission Valley Planned District (MVPD) within the Mission Valley Community Plan (MVCP), and the Airport Land Use Compatibility (Montgomery Field), Airport Influence Area (Review Area 2), and the Federal Aviation Authority (FAA) Part 77 Overlay Zones (Attachment 1). The site is designated for Commercial Office use in the MVCP (Attachment 2).

#### Community Plan Consistency:

The project site is designated for Commercial Office use in the MVCP (Attachment 2). This land use designation is intended to support multi-tenant office buildings, single purpose office-administrative facilities, professional-medical buildings, and financial institutions. The MVCP further encourages a range of retail uses and multi-use development in which commercial uses are combined or integrated with other uses. The proposed Outlet, classified as a retail sales use category, is consistent with the community plan land use designation and objective of encouraging a range of retail uses integrated with other uses, and with a CUP, is a compatible use with the surrounding commercial establishments.

# **Mission Valley Community Land Use Map**

STONE AGE FARMACY / 3456 Camino Del Rio North PROJECT NO. 510523

PROJECT NO. 510523

ATTACHMENT 3