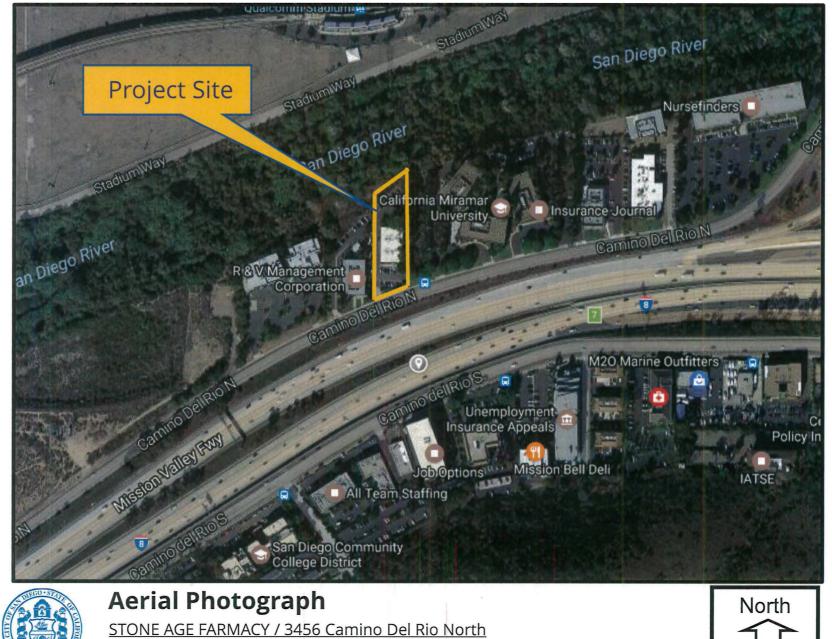

This project was deemed complete on October 24, 2016, prior to the effective date of the Outlet regulations, and therefore, could apply for a CUP under the MMCC regulations. However, the applicant has elected to process this application under the current regulations and is requesting a CUP for an Outlet. The project proposes to operate an Outlet in an 1,889-square-foot tenant space, Suite 101, located on the first floor of an existing 16,536-square-foot, two-story commercial office building. The 0.95-acre site is located at 3456 Camino Del Rio North, west of Interstate 15, in the MV-CO Zone of the Mission Valley Planned District (MVPD) within the Mission Valley Community Plan (MVCP), and the Airport Land Use Compatibility (Montgomery Field), Airport Influence Area (Review Area 2), and the Federal Aviation Authority (FAA) Part 77 Overlay Zones (Attachment 1). The site is designated for Commercial Office use in the MVCP (Attachment 2).

The existing two-story commercial office building was constructed in 1975 (Building Permit No. H-93154), and includes several business and professional office suites. The project site is surrounded by a mix of multi-story commercial office buildings to the east and west, the San Diego River to the north, and Camino Del Rio North and Interstate-8 to the south.