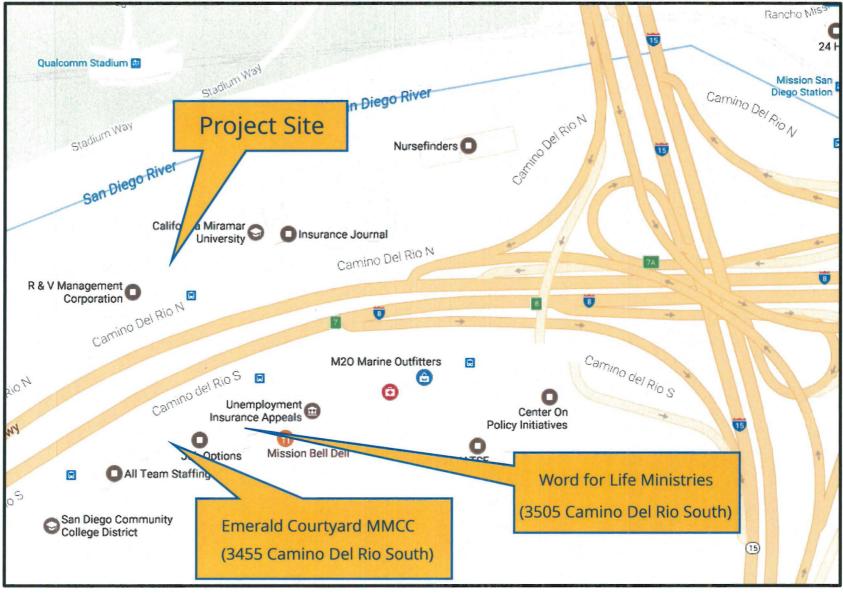

City staff has reviewed the 1,000-foot radius map (Attachment 6) and 1,000-foot spreadsheet exhibit (Attachment 7) provided by the applicant identifying all the existing uses. Although several conflicting uses have been identified, City staff has determined that the project complies with the separation requirements as explained below. The following is a list of conflicting uses and analysis.

- Proposed School The proposed Outlet is located approximately 150 feet from a proposed educational facility. This facility is proposed within an existing three-story office building located at 3430 Camino Del Rio North. The subject property is owned by the San Diego Unified School District. An application for tenant improvements for offices and an educational facility (Audeo Learning Center) for 82 junior high school and 81 high school students, was deemed complete on October 21, 2016 and is currently in review. SDMC Section 141.0504(a) requires a 1,000-foot separation from schools including private or public institutions of learning providing instruction in kindergarten and grades 1 to 12. No school has been permitted or exists within 1,000 feet of the proposed Outlet at this time. Therefore, the proposed Outlet is in compliance with the required minimum separation requirements.
- 2. <u>Word for Life Ministries</u> This church is located at 3505 Camino Del Rio South, Suite 160, south of the proposed Outlet across Interstate 8, with a property line to property line distance measuring approximately 400 feet. SDMC Section 141.0504(a) requires a 1,000-foot separation from a church. The site is located across Interstate-8, which would impede direct physical access between the uses. In accordance with SDMC Section 113.0225(c), where there is a natural topographical barrier or constructed barrier, distance can be measured as the most direct route around the barrier in a manner that established direct access. A street route to this site from the proposed Outlet would be greater than 1,000 feet (Attachment 8). Therefore, the proposed Outlet is in compliance with the minimum separation requirement.
- 3. Emerald Courtyard MMCC– This MMCC was approved by the Planning Commission on August 25, 2016, with tenant improvements approved on March 16, 2017 (Building Permit 1855645). It is located at 3455 Camino Del Rio South, south of the proposed Outlet across Interstate 8, with a property line to property line distance measuring approximately 435 feet. SDMC Section 141.0504(a) requires a 1,000-foot separation from other marijuana outlets. Interstate-8 is a constructed physical barrier that would impede direct access between the uses. A street route to this site from the proposed Outlet would be greater than 1,000 feet (Attachment 8). Therefore, the proposed Outlet is in compliance with the minimum separation requirement.