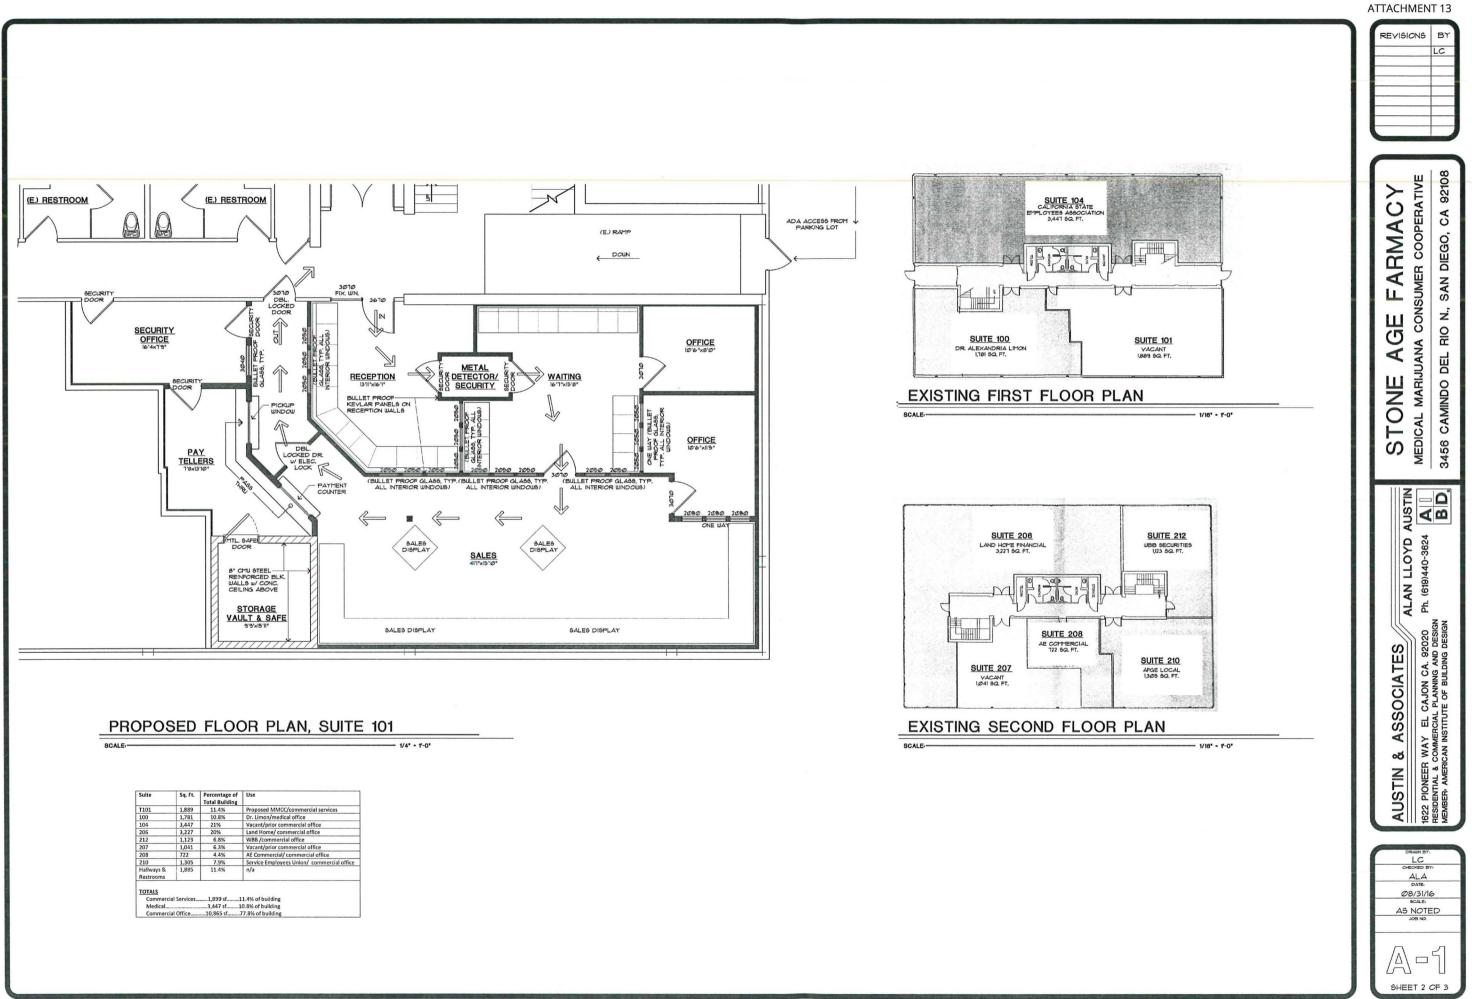

This project was deemed complete on October 24, 2016, prior to the effective date of the Outlet regulations, and therefore, could apply for a CUP under the MMCC regulations. However, the applicant has elected to process this application under the current regulations and is requesting a CUP for an Outlet. The project proposes to operate an Outlet in an 1,889-square-foot tenant space, Suite 101, located on the first floor of an existing 16,536-square-foot, two-story commercial office building. The 0.95-acre site is located at 3456 Camino Del Rio North, west of Interstate 15, in the MV-CO Zone of the Mission Valley Planned District (MVPD) within the Mission Valley Community Plan (MVCP), and the Airport Land Use Compatibility (Montgomery Field), Airport Influence Area (Review Area 2), and the Federal Aviation Authority (FAA) Part 77 Overlay Zones (Attachment 1). The site is designated for Commercial Office use in the MVCP (Attachment 2).

#### Project Description:

The project proposes the operation of an Outlet within an existing 1,889-square-foot tenant space located in Suite 101 on the first floor of a 16,536-square-foot building. The Outlet has been designed to include an entry and reception area, a metal detector/security screening area, a waiting area, two office suites, a sales/display area, payment area, a storage vault and safe, and a security office.

Required public improvements include the construction of a new 24-foot wide City standard driveway, and the reconstruction of the damaged portions of the sidewalk with current City standard sidewalk, adjacent to the site on Camino Del Rio North (Attachment 5, Conditions 28 and 29). Additionally, the project will construct a new accessible path from the building entrance to Camino Del Rio North public right-of-way, and has been conditioned to require the dedication of an additional one foot of right-of-way to Camino Del Rio North to provide a 10-foot curb to property line distance (Attachment 5, Conditions 27 and 30). The project requires a total of 51 off-street parking spaces (8 for the proposed 1,889-square-foot Outlet and 43 for the 14,647-square-foot office uses), all of which are provided within the project boundary.