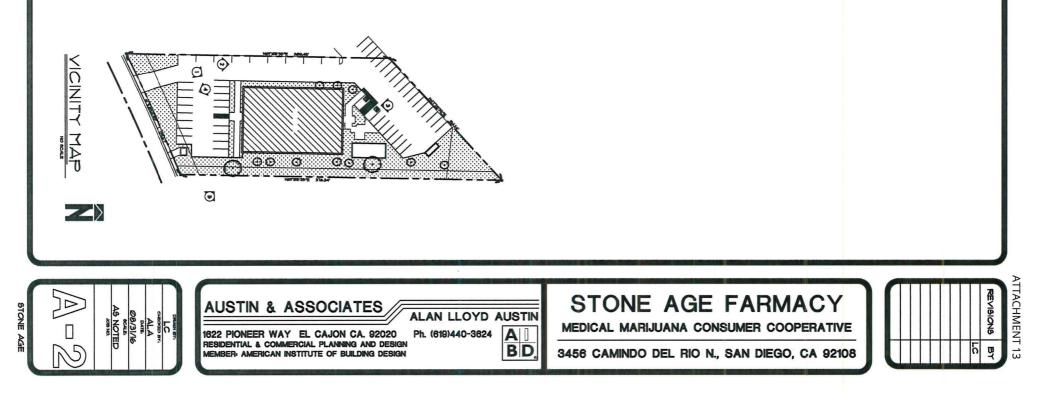

This project was deemed complete on October 24, 2016, prior to the effective date of the Outlet regulations, and therefore, could apply for a CUP under the MMCC regulations. However, the applicant has elected to process this application under the current regulations and is requesting a CUP for an Outlet. The project proposes to operate an Outlet in an 1,889-square-foot tenant space, Suite 101, located on the first floor of an existing 16,536-square-foot, two-story commercial office building. The 0.95-acre site is located at 3456 Camino Del Rio North, west of Interstate 15, in the MV-CO Zone of the Mission Valley Planned District (MVPD) within the Mission Valley Community Plan (MVCP), and the Airport Land Use Compatibility (Montgomery Field), Airport Influence Area (Review Area 2), and the Federal Aviation Authority (FAA) Part 77 Overlay Zones (Attachment 1). The site is designated for Commercial Office use in the MVCP (Attachment 2).

#### Project Description:

The project proposes the operation of an Outlet within an existing 1,889-square-foot tenant space located in Suite 101 on the first floor of a 16,536-square-foot building. The Outlet has been designed to include an entry and reception area, a metal detector/security screening area, a waiting area, two office suites, a sales/display area, payment area, a storage vault and safe, and a security office.

Required public improvements include the construction of a new 24-foot wide City standard driveway, and the reconstruction of the damaged portions of the sidewalk with current City standard sidewalk, adjacent to the site on Camino Del Rio North (Attachment 5, Conditions 28 and 29). Additionally, the project will construct a new accessible path from the building entrance to Camino Del Rio North public right-of-way, and has been conditioned to require the dedication of an additional one foot of right-of-way to Camino Del Rio North to provide a 10-foot curb to property line distance (Attachment 5, Conditions 27 and 30). The project requires a total of 51 off-street parking spaces (8 for the proposed 1,889-square-foot Outlet and 43 for the 14,647-square-foot office uses), all of which are provided within the project boundary.