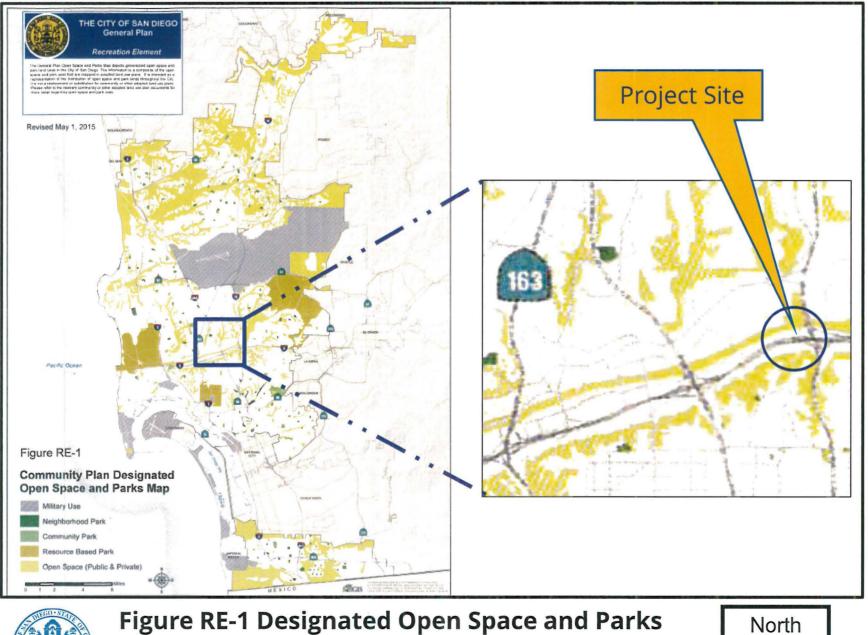

With respect to issues 1 and 2 above, the Outlet is in compliance with the separation requirements set forth in SDMC Section 141.0504(a) as it is not located within 1,000 feet of a school, or resource and population-based city park. As explained above, the project site is located within 1,000 feet of San Diego Unified School District owned property, and there is currently an application in review for tenant improvements for a proposed mixed use office and an educational facility within an existing three story building. No school has been permitted or exists within 1,000 feet of the proposed Outlet at this time. Furthermore, the San Diego River is not identified in the General Plan's Recreation Element, Figure RE-1, as a resource or population-based city park, and therefore the Outlet is not required to maintain a 1,000-foot distance from the San Diego River (Attachment 9).