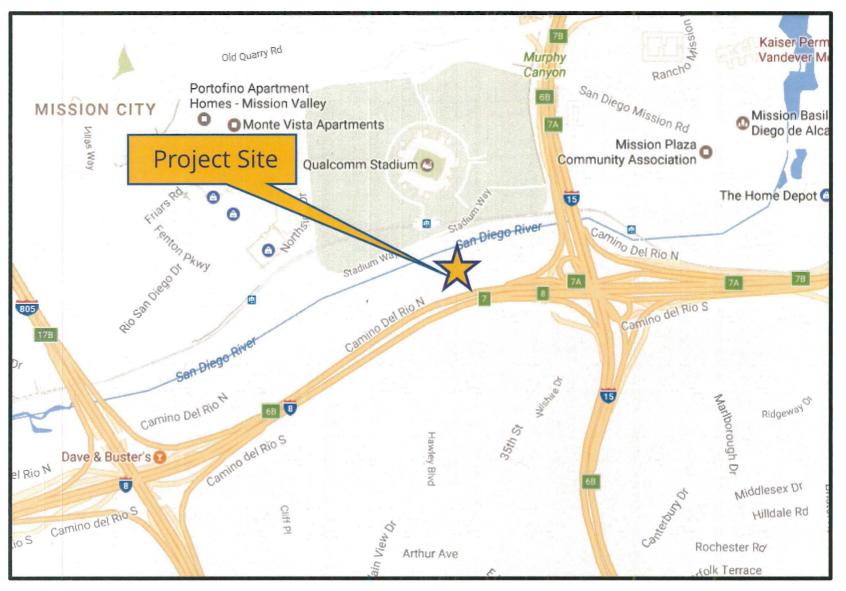

This project was deemed complete on October 24, 2016, prior to the effective date of the Outlet regulations, and therefore, could apply for a CUP under the MMCC regulations. However, the applicant has elected to process this application under the current regulations and is requesting a CUP for an Outlet. The project proposes to operate an Outlet in an 1,889-square-foot tenant space, Suite 101, located on the first floor of an existing 16,536-square-foot, two-story commercial office building. The 0.95-acre site is located at 3456 Camino Del Rio North, west of Interstate 15, in the MV-CO Zone of the Mission Valley Planned District (MVPD) within the Mission Valley Community Plan (MVCP), and the Airport Land Use Compatibility (Montgomery Field), Airport Influence Area (Review Area 2), and the Federal Aviation Authority (FAA) Part 77 Overlay Zones (Attachment 1). The site is designated for Commercial Office use in the MVCP (Attachment 2).

The existing two-story commercial office building was constructed in 1975 (Building Permit No. H-93154), and includes several business and professional office suites. The project site is surrounded by a mix of multi-story commercial office buildings to the east and west, the San Diego River to the north, and Camino Del Rio North and Interstate-8 to the south.

## **Project Location Map**

STONE AGE FARMACY / 3456 Camino Del Rio North PROJECT NO. 510523