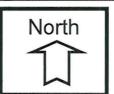

This project was deemed complete on October 24, 2016, prior to the effective date of the Outlet regulations, and therefore, could apply for a CUP under the MMCC regulations. However, the applicant has elected to process this application under the current regulations and is requesting a CUP for an Outlet. The project proposes to operate an Outlet in an 1,889-square-foot tenant space, Suite 101, located on the first floor of an existing 16,536-square-foot, two-story commercial office building. The 0.95-acre site is located at 3456 Camino Del Rio North, west of Interstate 15, in the MV-CO Zone of the Mission Valley Planned District (MVPD) within the Mission Valley Community Plan (MVCP), and the Airport Land Use Compatibility (Montgomery Field), Airport Influence Area (Review Area 2), and the Federal Aviation Authority (FAA) Part 77 Overlay Zones (Attachment 1). The site is designated for Commercial Office use in the MVCP (Attachment 2).

#### Project Description:

The project proposes the operation of an Outlet within an existing 1,889-square-foot tenant space located in Suite 101 on the first floor of a 16,536-square-foot building. The Outlet has been designed to include an entry and reception area, a metal detector/security screening area, a waiting area, two office suites, a sales/display area, payment area, a storage vault and safe, and a security office.

Required public improvements include the construction of a new 24-foot wide City standard driveway, and the reconstruction of the damaged portions of the sidewalk with current City standard sidewalk, adjacent to the site on Camino Del Rio North (Attachment 5, Conditions 28 and 29). Additionally, the project will construct a new accessible path from the building entrance to Camino Del Rio North public right-of-way, and has been conditioned to require the dedication of an additional one foot of right-of-way to Camino Del Rio North to provide a 10-foot curb to property line distance (Attachment 5, Conditions 27 and 30). The project requires a total of 51 off-street parking spaces (8 for the proposed 1,889-square-foot Outlet and 43 for the 14,647-square-foot office uses), all of which are provided within the project boundary.