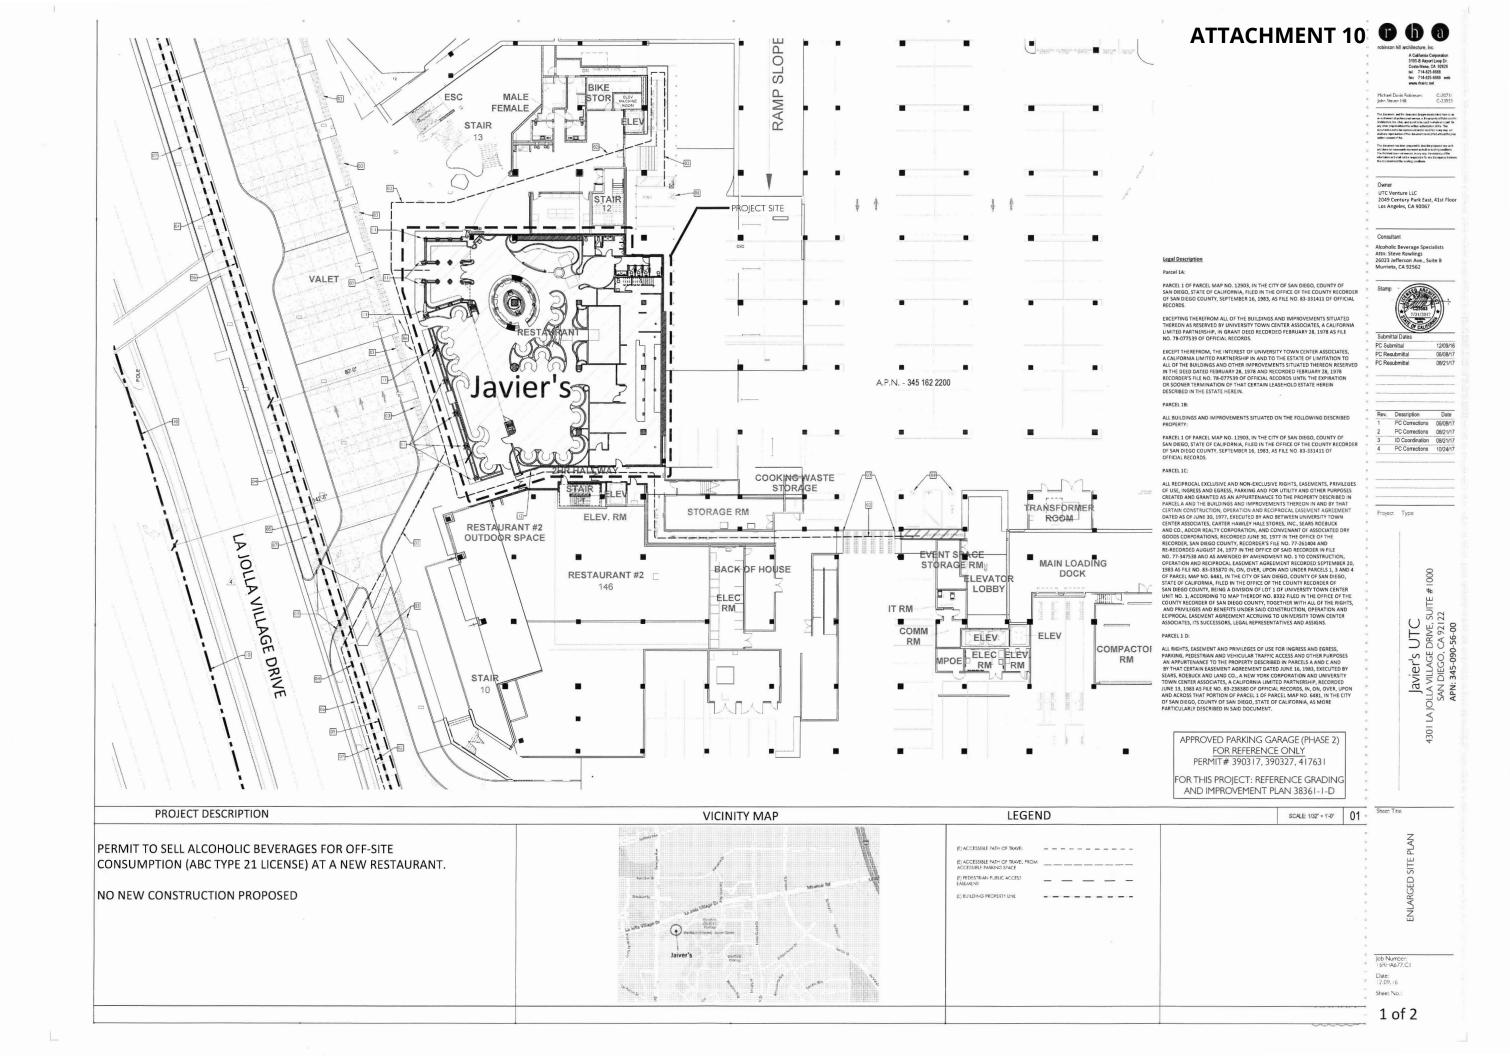

### **DISCUSSION**

The project proposes a (CUP) to allow a Type 21 General Liquor License (Off Sale General - Package Store), which authorizes the sale of beer, wine and distilled spirits for consumption off the premises where sold. The project would be an additional use to on-going tenant improvements within an existing 11,180-square-foot commercial restaurant tenant space within the existing 69.76-acre regional shopping center (Attachment 3). No physical work beyond the existing footprint of the building is being proposed. Due to the recent remodel of the center, no additional public improvements are required with this proposal. The underlying CR-1-1 Zone is intended to accommodate large-scale, high intensity developments, and provides for a broad mix of business/professional office, commercial service, retail, wholesale and limited manufacturing uses. The CR-1-1 Zone also allows alcoholic beverage outlets as a conditional use subject to regulations set forth in San Diego Municipal Code (SDMC) Section 141.0502(c). The project has been reviewed by City staff and the San Diego Police Department (SDPD) for conformance to the applicable development regulations and land use policies. The proposed project was found to comply with the location criteria, as it is not located within a census tract, where the general crime rate exceeds the citywide average general crime rate by more than 20 percent. It is also not located within 600-feet of a public or private school and is not within 100-feet of a residentially zoned property. This CUP proposal was also reviewed by the SDPD and recommended for approval (Attachment 9).

Subject to the terms and conditions set forth in this Permit, permission is granted to Owner and Permittee for a Type 21 alcohol and beverage outlet to allow the sale of beer, wine, and distilled spirits for off-site consumption at a new restaurant (existing tenant space) within the UTC Shopping Center, operate an alcoholic beverage outlet conditioned upon the issuance of a license from the State Department of Alcoholic Beverage Control and subject to the City's land use regulations described and identified by size, dimension, quantity, type, and location on the approved exhibits [Exhibit "A"] dated August 15, 2018, on file in the Development Services Department. The project shall include:

- a. A Type 21 alcohol and beverage outlet to allow the sale of beer, wine, and distilled spirits for off-site consumption within an existing 11,180-square-foot restaurant tenant space with the existing University Town Center (UTC) Shopping Center;
- b. Existing Landscaping (planting, irrigation and landscape related improvements);
- c. Existing Off-street parking;
- d. Outdoor patio area, walls and exterior lighting; and