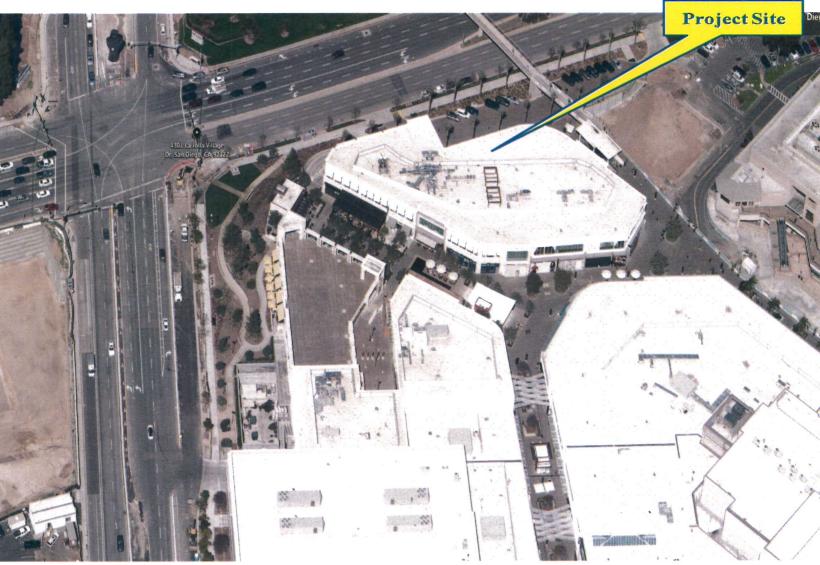

### **DISCUSSION**

The project proposes a (CUP) to allow a Type 21 General Liquor License (Off Sale General - Package Store), which authorizes the sale of beer, wine and distilled spirits for consumption off the premises where sold. The project would be an additional use to on-going tenant improvements within an existing 11,180-square-foot commercial restaurant tenant space within the existing 69.76-acre regional shopping center (Attachment 3). No physical work beyond the existing footprint of the building is being proposed. Due to the recent remodel of the center, no additional public improvements are required with this proposal. The underlying CR-1-1 Zone is intended to accommodate large-scale, high intensity developments, and provides for a broad mix of business/professional office, commercial service, retail, wholesale and limited manufacturing uses. The CR-1-1 Zone also allows alcoholic beverage outlets as a conditional use subject to regulations set forth in San Diego Municipal Code (SDMC) Section 141.0502(c). The project has been reviewed by City staff and the San Diego Police Department (SDPD) for conformance to the applicable development regulations and land use policies. The proposed project was found to comply with the location criteria, as it is not located within a census tract, where the general crime rate exceeds the citywide average general crime rate by more than 20 percent. It is also not located within 600-feet of a public or private school and is not within 100-feet of a residentially zoned property. This CUP proposal was also reviewed by the SDPD and recommended for approval (Attachment 9).

# **Project Location Map**

JAVIER'S CUP – 4301 LA JOLLA VILLAGE DRIVE PROJECT NO. 586434

**Land Use Map** 

JAVIER'S CUP – 4301 LA JOLLA VILLAGE DRIVE PROJECT NO. 586434 University

**Aerial Photo** 

JAVIER'S CUP - 4301 LA JOLLA VILLAGE DRIVE PROJECT NO. 586434