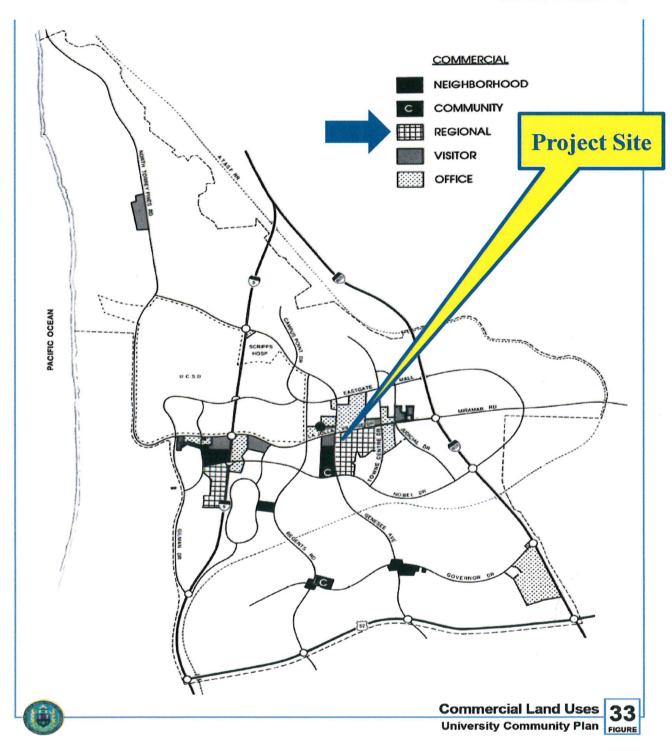

### BACKGROUND

The project site is currently developed within the existing 69.76-acre University Town Center, regional shopping center. The regional shopping center has recently completed a substantial remodel of the entire center. The project site is located at 4301 La Jolla Village Drive, Suite 1000, in the CR-1-1 (Commercial – Regional) Zone, within the University Community Plan Area, (Attachments 1, 2 and 3).

# **Project Location Map**

JAVIER'S CUP – 4301 LA JOLLA VILLAGE DRIVE PROJECT NO. 586434

**Land Use Map** 

JAVIER'S CUP – 4301 LA JOLLA VILLAGE DRIVE PROJECT NO. 586434 University

**Aerial Photo** 

JAVIER'S CUP - 4301 LA JOLLA VILLAGE DRIVE PROJECT NO. 586434