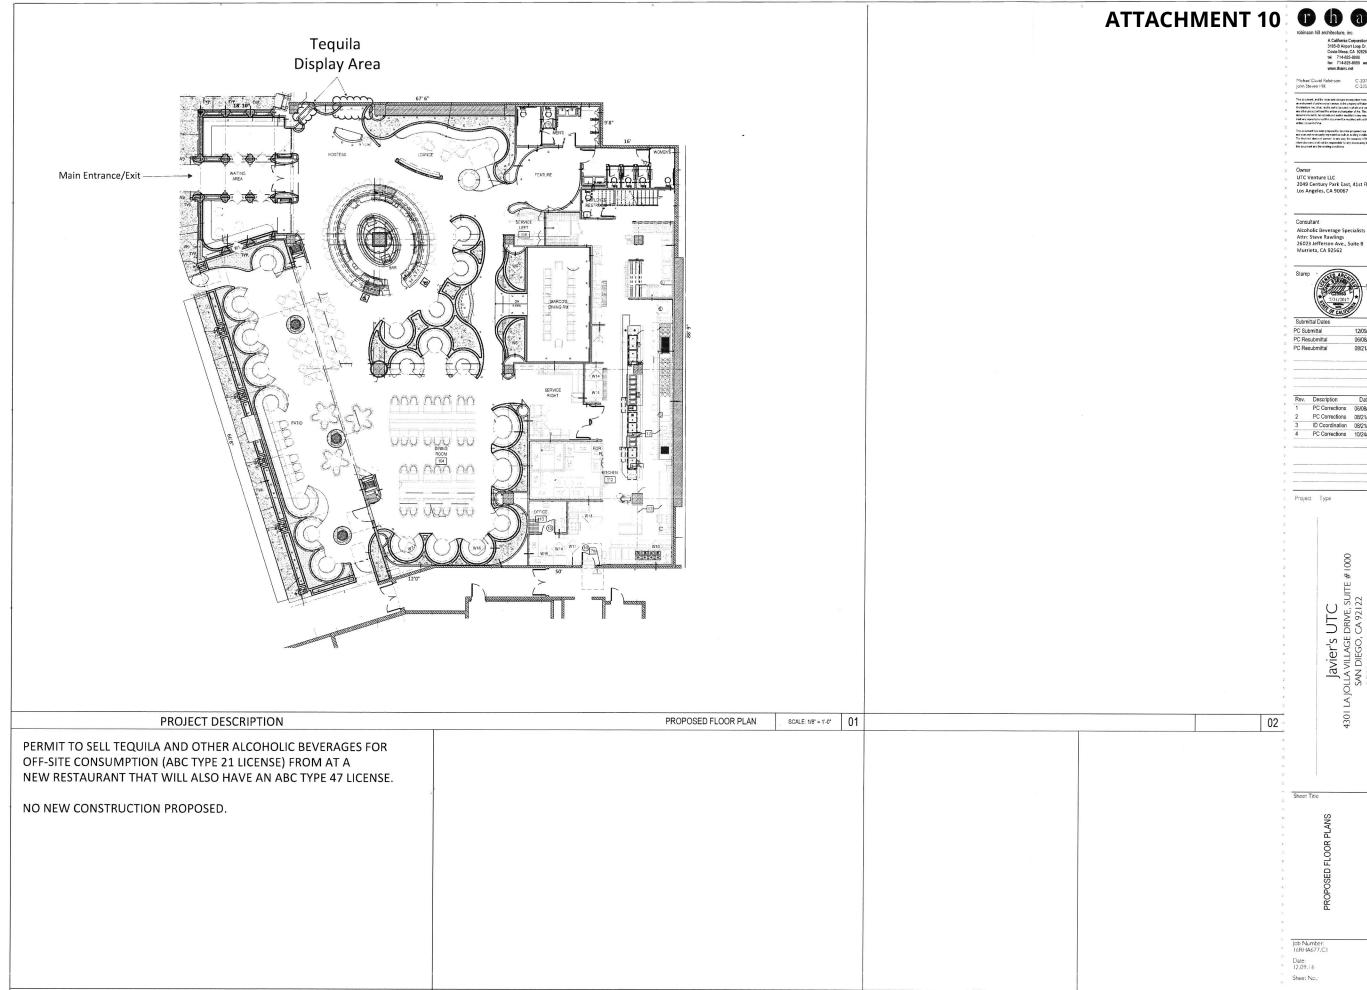

Subject to the terms and conditions set forth in this Permit, permission is granted to Owner and Permittee for a Type 21 alcohol and beverage outlet to allow the sale of beer, wine, and distilled spirits for off-site consumption at a new restaurant (existing tenant space) within the UTC Shopping Center, operate an alcoholic beverage outlet conditioned upon the issuance of a license from the State Department of Alcoholic Beverage Control and subject to the City's land use regulations described and identified by size, dimension, quantity, type, and location on the approved exhibits [Exhibit "A"] dated August 15, 2018, on file in the Development Services Department. The project shall include:

- a. A Type 21 alcohol and beverage outlet to allow the sale of beer, wine, and distilled spirits for off-site consumption within an existing 11,180-square-foot restaurant tenant space with the existing University Town Center (UTC) Shopping Center;
- b. Existing Landscaping (planting, irrigation and landscape related improvements);
- c. Existing Off-street parking;
- d. Outdoor patio area, walls and exterior lighting; and