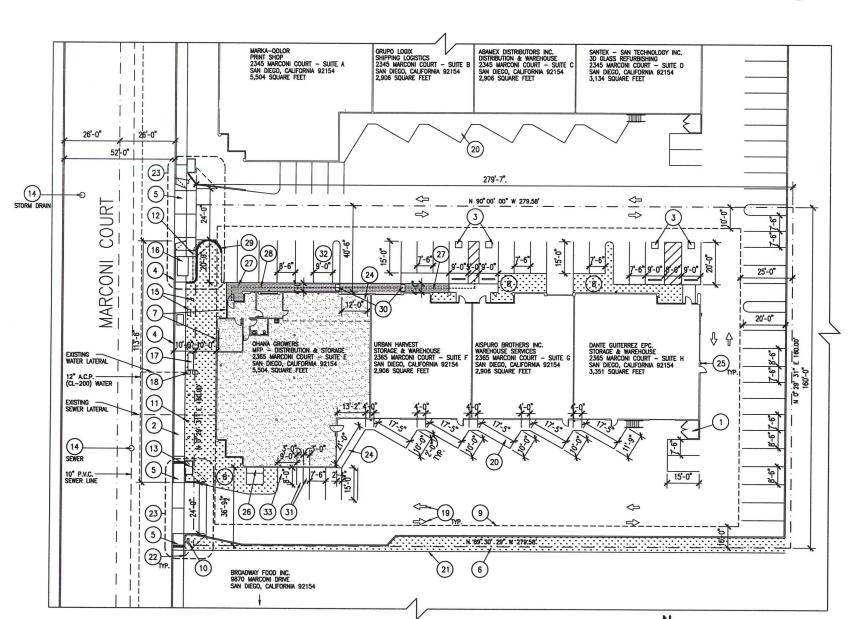

#### **BACKGROUND**

The 1.03-acre site of the proposed project is located at 2365 Marconi Court, Suite E, in the IL-2-1 Zone of the Otay Mesa Community Plan (Attachment 1). The project site is designated Light Industrial within the Otay Mesa Community Plan (Attachment 2). The Light Industrial designation allows a variety of industrial uses, permitting a range of light manufacturing, research and development, storage, and distribution. The existing building has four suites, Suites E through H. One of the suites, Suite E, will be occupied by the proposed marijuana production facility project. The purpose and intent of the IL base zone is to permit a range of uses, including nonindustrial uses in some instances. Specifically, the IL-2-1 allows a mix of light industrial and office uses with limited

#### **Project Description**

A Conditional Use Permit is required pursuant to SDMC section 126.0303 for a Marijuana Production Facility. The project proposes a Conditional Use Permit for a Marijuana Production Facility to operate within an existing tenant space, Suite E, encompassing an operational area of 5,504 squarefeet. The facility would be contained with an existing 14,667 square-foot building located at 2365 Marconi Court in the Otay Mesa Community Plan area. The project proposes tenant improvements to the existing building to organize the interior spaces to facilitate operations including the cultivation, processing, storage, packaging and distribution of cannabis products. The 1.03-acre site is designated Light Industrial of the Otay Mesa Community Plan and subject to the IL-2-1 Zone requirements.

The Marijuana Production Facility operations include packaging, storage, distribution, and cultivation of cannabis, which includes trimming, drying, curing, and harvesting. The project proposes interior improvements including a lobby, office, restroom, packaging area, storage, distribution, and cultivation area. The proposed Marijuana Production Facility is subject to specific operation requirements as set forth in SDMC 141.1004, including security requirements. The proposed improvements will require the Owner/Permittee to obtain a change of use/occupancy building permit consistent with all California Codes and Regulations in effect at the time of building permit, satisfactory to the Building Official. Public improvements would include reconstruction of the sidewalk transition to accommodate a wider path of travel, satisfactory to the City Engineer. The facility is also subject to State of California statues and regulations.