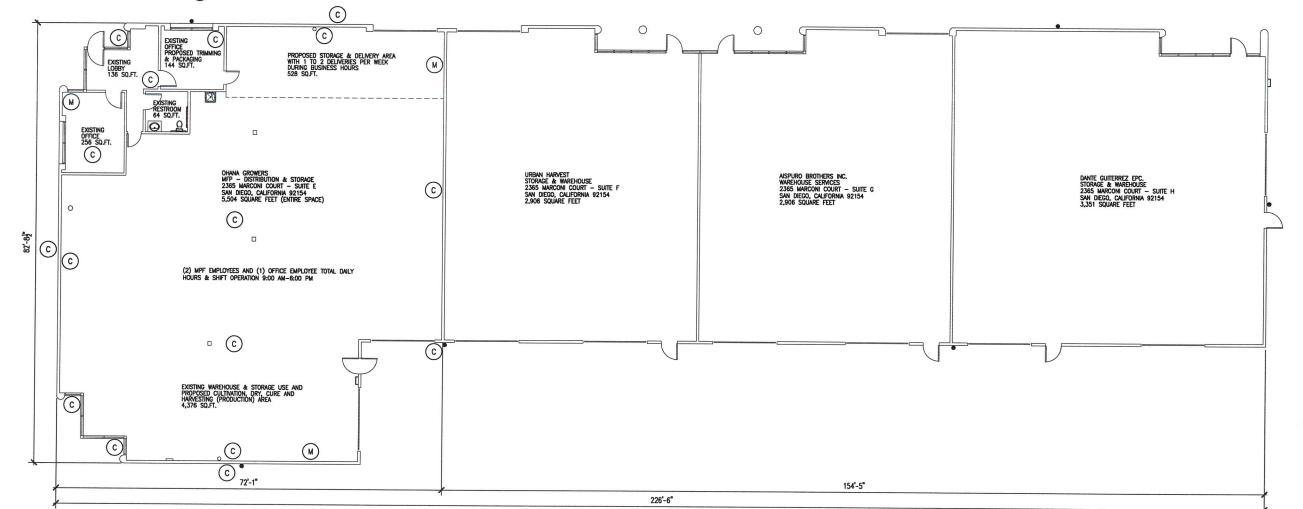

#### **Project Description**

A Conditional Use Permit is required pursuant to SDMC section 126.0303 for a Marijuana Production Facility. The project proposes a Conditional Use Permit for a Marijuana Production Facility to operate within an existing tenant space, Suite E, encompassing an operational area of 5,504 squarefeet. The facility would be contained with an existing 14,667 square-foot building located at 2365 Marconi Court in the Otay Mesa Community Plan area. The project proposes tenant improvements to the existing building to organize the interior spaces to facilitate operations including the cultivation, processing, storage, packaging and distribution of cannabis products. The 1.03-acre site is designated Light Industrial of the Otay Mesa Community Plan and subject to the IL-2-1 Zone requirements.

The Marijuana Production Facility operations include packaging, storage, distribution, and cultivation of cannabis, which includes trimming, drying, curing, and harvesting. The project proposes interior improvements including a lobby, office, restroom, packaging area, storage, distribution, and cultivation area. The proposed Marijuana Production Facility is subject to specific operation requirements as set forth in SDMC 141.1004, including security requirements. The proposed improvements will require the Owner/Permittee to obtain a change of use/occupancy building permit consistent with all California Codes and Regulations in effect at the time of building permit, satisfactory to the Building Official. Public improvements would include reconstruction of the sidewalk transition to accommodate a wider path of travel, satisfactory to the City Engineer. The facility is also subject to State of California statues and regulations.