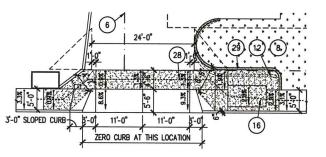

#### **ENGINEERING REQUIREMENTS:**

- 27. Prior to the issuance of any construction permit, the Owner/Permittee shall assure by permit and bond the relocation of the existing retaining wall outside of the public right-of-way and reconstruction of sidewalk transition to accommodate a wider path of travel at the North Driveway, adjacent to the site on Marconi Court, satisfactory to the City Engineer.
- 28. Prior to the issuance of any construction permit, the Owner/Permittee shall obtain an Encroachment Maintenance Removal Agreement, from the City Engineer, for the encroaching portion of the retaining wall at the north driveway and planter curbs at the south driveway in the Marconi Court Right-of-Way.
- 29. Prior to the issuance of any construction permit, the Owner/Permittee shall incorporate Construction and Permanent Storm Water Best Management Practices necessary to comply with current City of San Diego Storm Water Standards Manual and with Chapter 14, Article 2, Division 1 (Grading Regulations) of the SDMC, into the construction plans or specifications, satisfactory to the City Engineer.