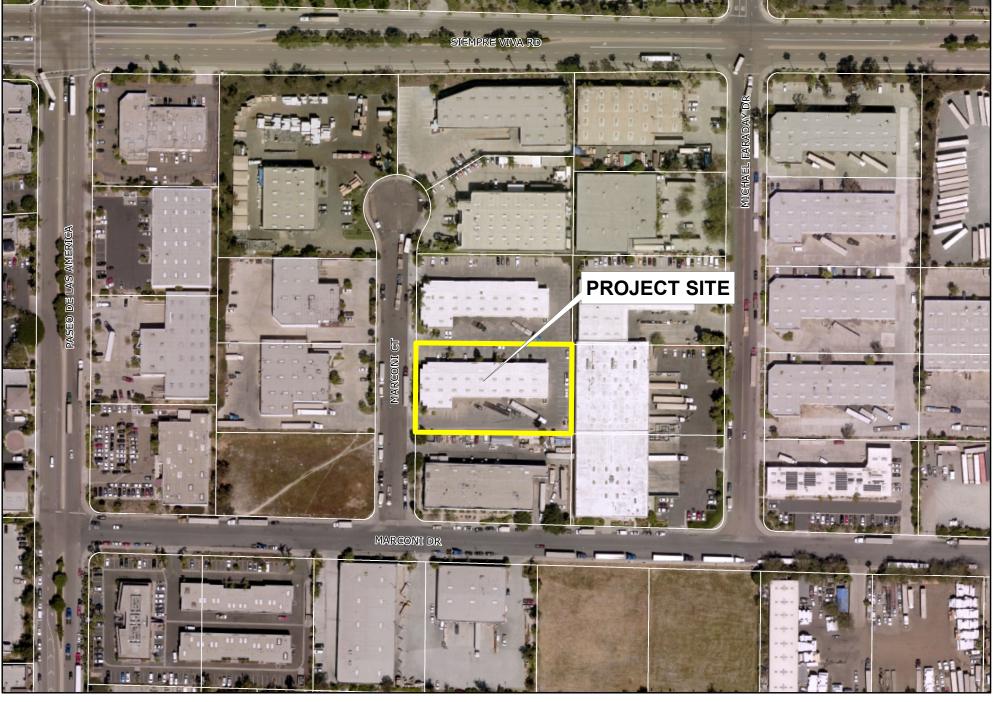

#### **BACKGROUND**

The 1.03-acre site of the proposed project is located at 2365 Marconi Court, Suite E, in the IL-2-1 Zone of the Otay Mesa Community Plan (Attachment 1). The project site is designated Light Industrial within the Otay Mesa Community Plan (Attachment 2). The Light Industrial designation allows a variety of industrial uses, permitting a range of light manufacturing, research and development, storage, and distribution. The existing building has four suites, Suites E through H. One of the suites, Suite E, will be occupied by the proposed marijuana production facility project. The purpose and intent of the IL base zone is to permit a range of uses, including nonindustrial uses in some instances. Specifically, the IL-2-1 allows a mix of light industrial and office uses with limited

#### **Project Description**

A Conditional Use Permit is required pursuant to SDMC section 126.0303 for a Marijuana Production Facility. The project proposes a Conditional Use Permit for a Marijuana Production Facility to operate within an existing tenant space, Suite E, encompassing an operational area of 5,504 squarefeet. The facility would be contained with an existing 14,667 square-foot building located at 2365 Marconi Court in the Otay Mesa Community Plan area. The project proposes tenant improvements to the existing building to organize the interior spaces to facilitate operations including the cultivation, processing, storage, packaging and distribution of cannabis products. The 1.03-acre site is designated Light Industrial of the Otay Mesa Community Plan and subject to the IL-2-1 Zone requirements.

## **Project Location Map**

MPF 2365 Marconi Ct., Suite E / 2365 Marconi Ct., Suite E PROJECT NO. 585389