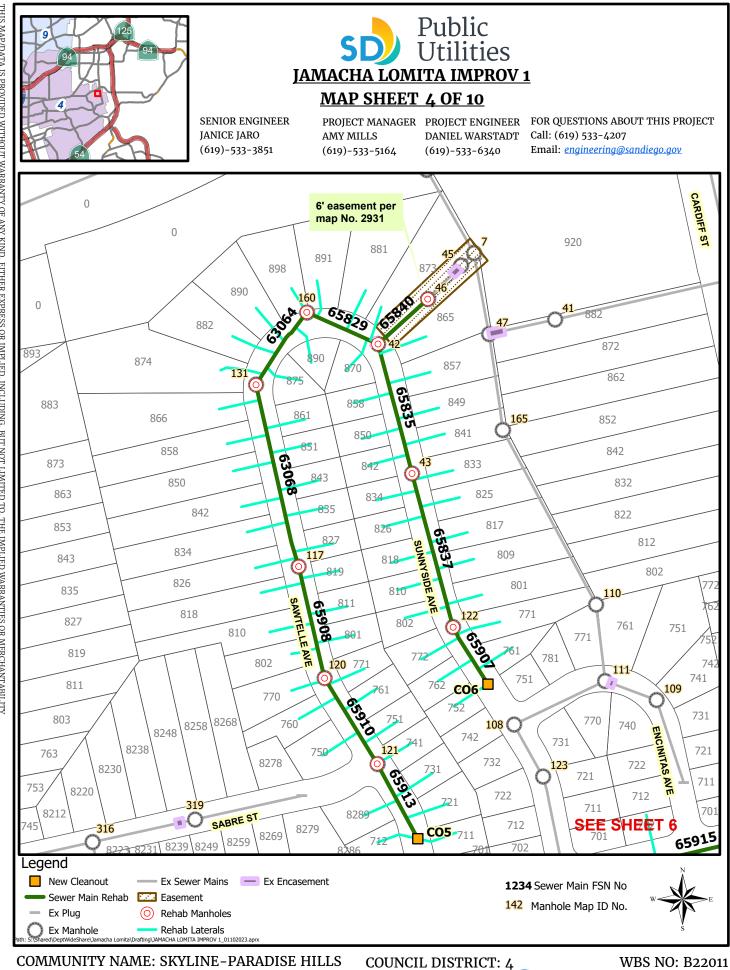

#### **SCOPE OF WORK**

- **1. SCOPE OF WORK:** This project will rehabilitate approximately 3.95 miles of existing 8-inch and 10-inch sewer mains and manholes, including all connecting laterals, as well as perform seven internal point repairs. The project will also install new sewer manholes and sewer cleanouts.
  - **1.1.** The Work shall be performed in accordance with:
    - **1.1.1.** The Notice Inviting Bids and **Appendix E**, **Design Package**, inclusive.
- 2. LOCATION OF WORK: The location of the Work is as follows:

See **Location Map** included in Appendix E, Design Package.

**3. CONTRACT TIME:** The Contract Time for completion of the Work shall be **198 Working Days**.