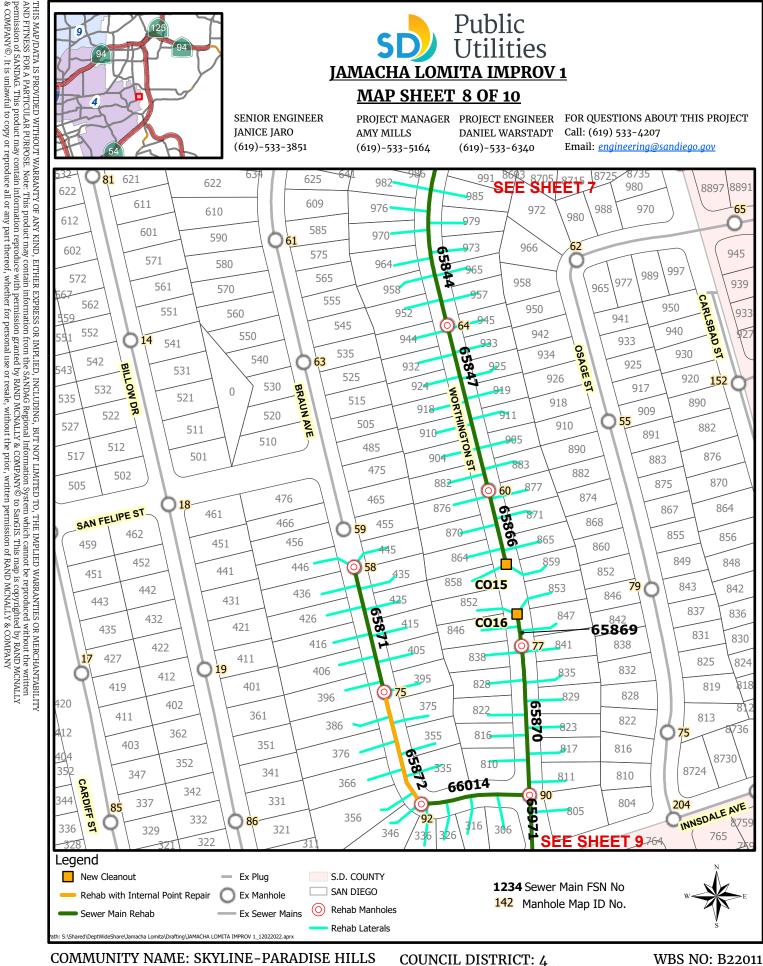

#### **SCOPE OF WORK**

- **1. SCOPE OF WORK:** This project will rehabilitate approximately 3.95 miles of existing 8-inch and 10-inch sewer mains and manholes, including all connecting laterals, as well as perform seven internal point repairs. The project will also install new sewer manholes and sewer cleanouts.
  - **1.1.** The Work shall be performed in accordance with:
    - **1.1.1.** The Notice Inviting Bids and **Appendix E**, **Design Package**, inclusive.
- 2. LOCATION OF WORK: The location of the Work is as follows:

See **Location Map** included in Appendix E, Design Package.

**3. CONTRACT TIME:** The Contract Time for completion of the Work shall be **198 Working Days**.