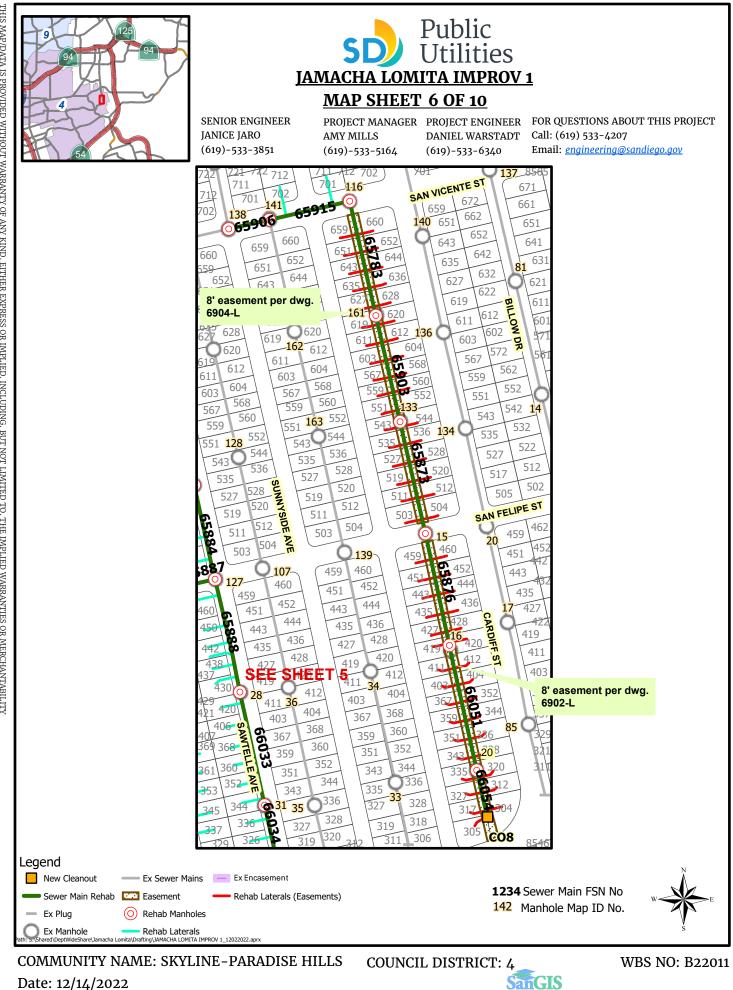

#### **SCOPE OF WORK**

- **1. SCOPE OF WORK:** This project will rehabilitate approximately 3.95 miles of existing 8-inch and 10-inch sewer mains and manholes, including all connecting laterals, as well as perform seven internal point repairs. The project will also install new sewer manholes and sewer cleanouts.
  - **1.1.** The Work shall be performed in accordance with:
    - **1.1.1.** The Notice Inviting Bids and **Appendix E**, **Design Package**, inclusive.
- 2. LOCATION OF WORK: The location of the Work is as follows:

See **Location Map** included in Appendix E, Design Package.

**3. CONTRACT TIME:** The Contract Time for completion of the Work shall be **198 Working Days**.