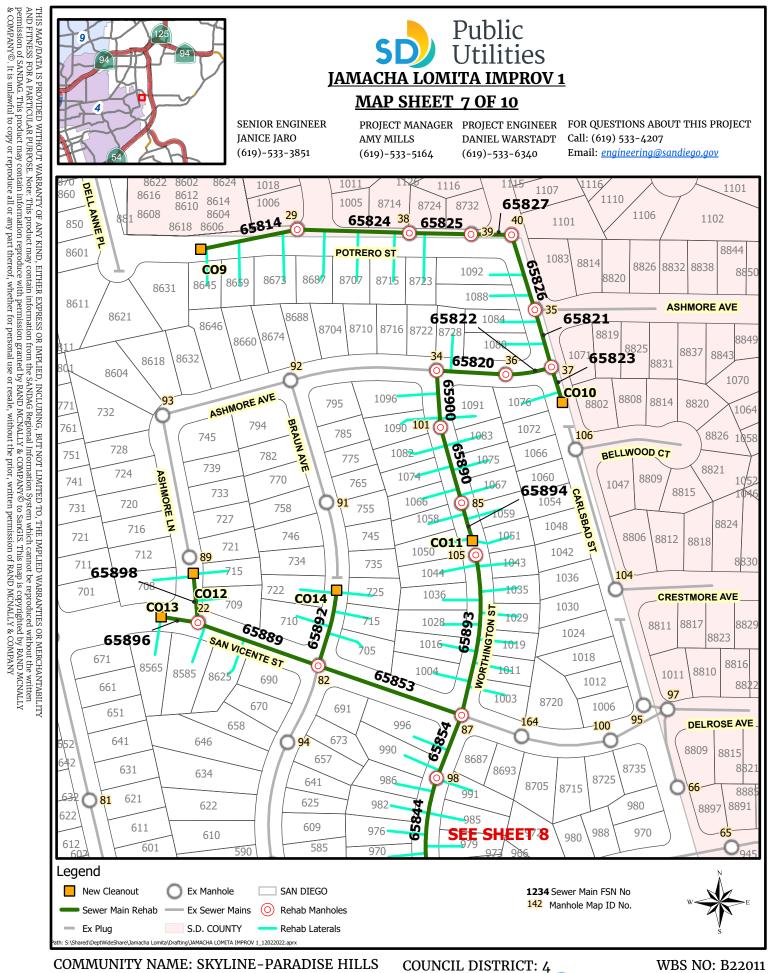

#### **SCOPE OF WORK**

- **1. SCOPE OF WORK:** This project will rehabilitate approximately 3.95 miles of existing 8-inch and 10-inch sewer mains and manholes, including all connecting laterals, as well as perform seven internal point repairs. The project will also install new sewer manholes and sewer cleanouts.
  - **1.1.** The Work shall be performed in accordance with:
    - **1.1.1.** The Notice Inviting Bids and **Appendix E**, **Design Package**, inclusive.
- 2. LOCATION OF WORK: The location of the Work is as follows:

See **Location Map** included in Appendix E, Design Package.

**3. CONTRACT TIME:** The Contract Time for completion of the Work shall be **198 Working Days**.