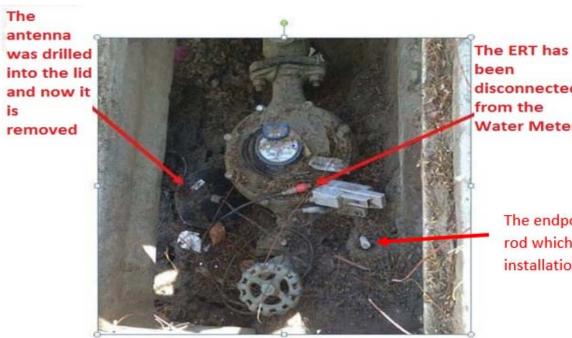

Subcontractor to the penalties, sanctions, and other remedies of that section. This requirement shall not be construed to limit or impair any contractual, administrative, or judicial remedies otherwise available to you or your Subcontractor in the event of a dispute involving late payment or nonpayment by the Prime Contractor, deficient subcontract performance, or noncompliance by a Subcontractor.