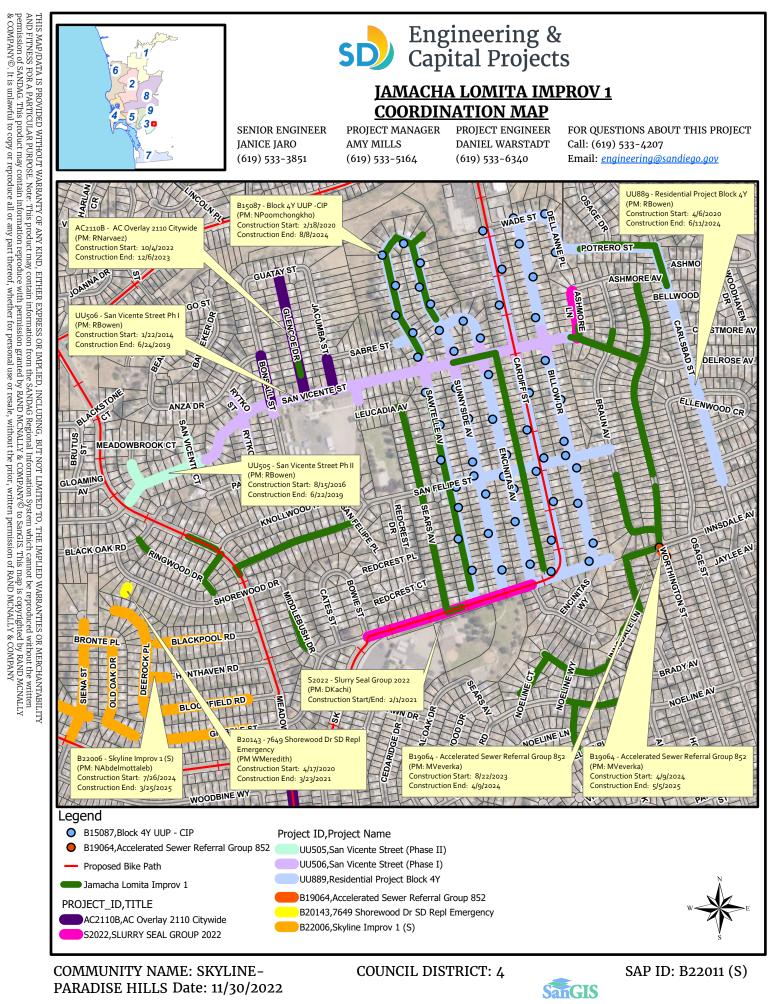

#### **SCOPE OF WORK**

- **1. SCOPE OF WORK:** This project will rehabilitate approximately 3.95 miles of existing 8-inch and 10-inch sewer mains and manholes, including all connecting laterals, as well as perform seven internal point repairs. The project will also install new sewer manholes and sewer cleanouts.
  - **1.1.** The Work shall be performed in accordance with:
    - **1.1.1.** The Notice Inviting Bids and **Appendix E**, **Design Package**, inclusive.
- 2. LOCATION OF WORK: The location of the Work is as follows:

See **Location Map** included in Appendix E, Design Package.

**3. CONTRACT TIME:** The Contract Time for completion of the Work shall be **198 Working Days**.