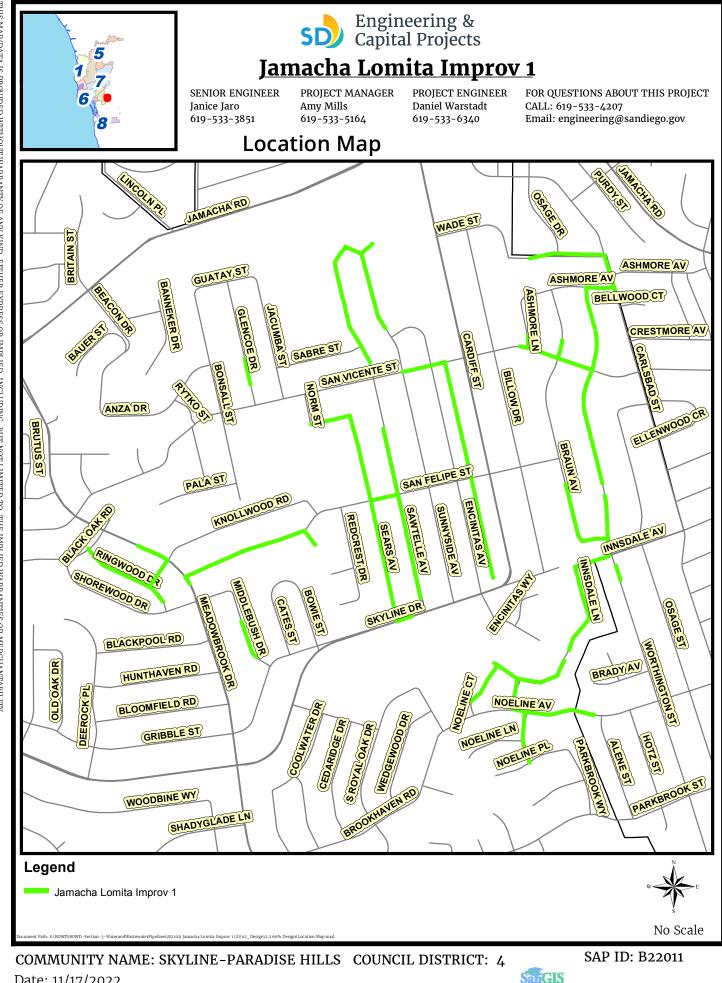

#### **SCOPE OF WORK**

- **1. SCOPE OF WORK:** This project will rehabilitate approximately 3.95 miles of existing 8-inch and 10-inch sewer mains and manholes, including all connecting laterals, as well as perform seven internal point repairs. The project will also install new sewer manholes and sewer cleanouts.
  - **1.1.** The Work shall be performed in accordance with:
    - **1.1.1.** The Notice Inviting Bids and **Appendix E**, **Design Package**, inclusive.
- 2. LOCATION OF WORK: The location of the Work is as follows:

See **Location Map** included in Appendix E, Design Package.

**3. CONTRACT TIME:** The Contract Time for completion of the Work shall be **198 Working Days**.