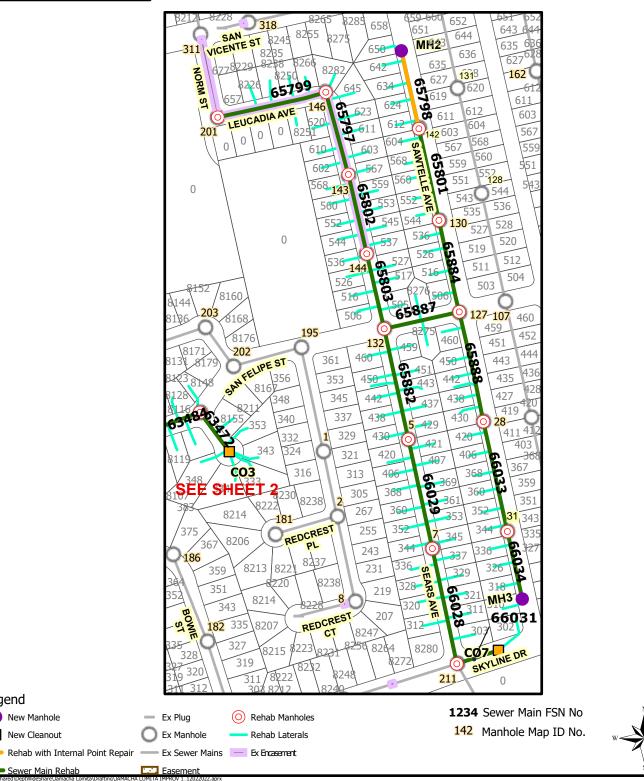

#### **SCOPE OF WORK**

- **1. SCOPE OF WORK:** This project will rehabilitate approximately 3.95 miles of existing 8-inch and 10-inch sewer mains and manholes, including all connecting laterals, as well as perform seven internal point repairs. The project will also install new sewer manholes and sewer cleanouts.
  - **1.1.** The Work shall be performed in accordance with:
    - **1.1.1.** The Notice Inviting Bids and **Appendix E**, **Design Package**, inclusive.
- 2. LOCATION OF WORK: The location of the Work is as follows:

See **Location Map** included in Appendix E, Design Package.

**3. CONTRACT TIME:** The Contract Time for completion of the Work shall be **198 Working Days**.