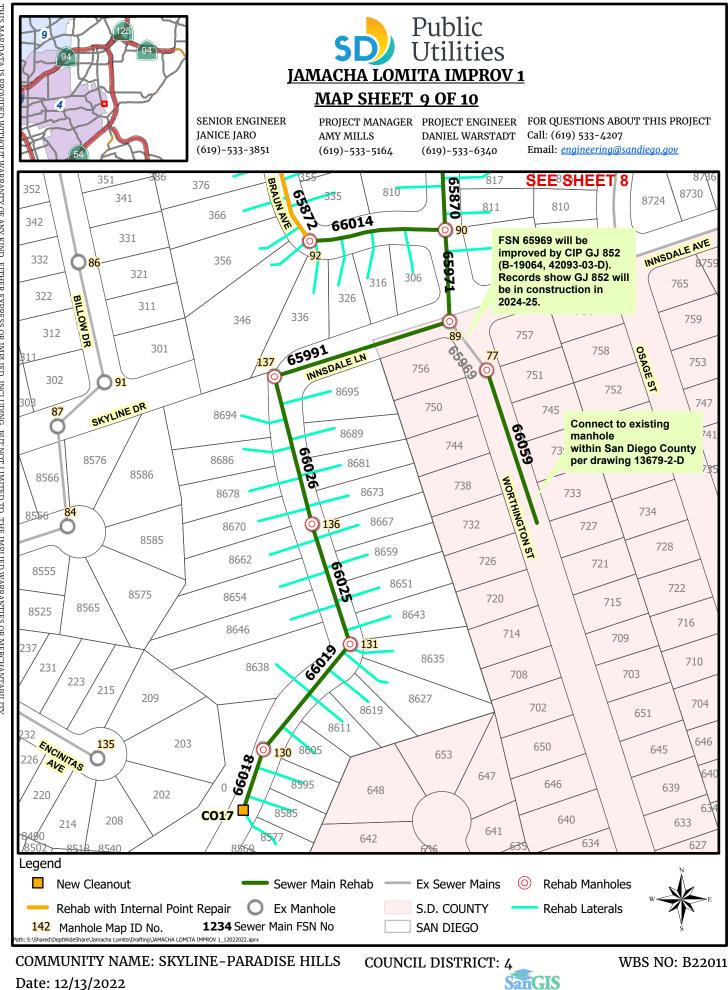

#### **SCOPE OF WORK**

- **1. SCOPE OF WORK:** This project will rehabilitate approximately 3.95 miles of existing 8-inch and 10-inch sewer mains and manholes, including all connecting laterals, as well as perform seven internal point repairs. The project will also install new sewer manholes and sewer cleanouts.
  - **1.1.** The Work shall be performed in accordance with:
    - **1.1.1.** The Notice Inviting Bids and **Appendix E**, **Design Package**, inclusive.
- 2. LOCATION OF WORK: The location of the Work is as follows:

See **Location Map** included in Appendix E, Design Package.

**3. CONTRACT TIME:** The Contract Time for completion of the Work shall be **198 Working Days**.