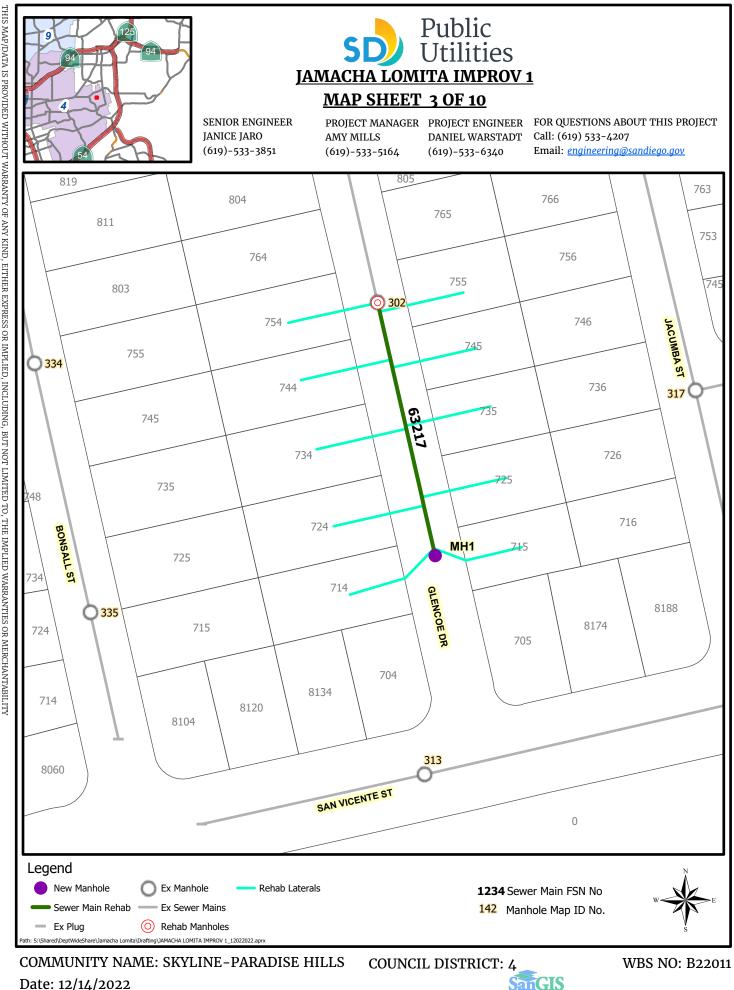

#### **SCOPE OF WORK**

- **1. SCOPE OF WORK:** This project will rehabilitate approximately 3.95 miles of existing 8-inch and 10-inch sewer mains and manholes, including all connecting laterals, as well as perform seven internal point repairs. The project will also install new sewer manholes and sewer cleanouts.
  - **1.1.** The Work shall be performed in accordance with:
    - **1.1.1.** The Notice Inviting Bids and **Appendix E**, **Design Package**, inclusive.
- 2. LOCATION OF WORK: The location of the Work is as follows:

See **Location Map** included in Appendix E, Design Package.

**3. CONTRACT TIME:** The Contract Time for completion of the Work shall be **198 Working Days**.