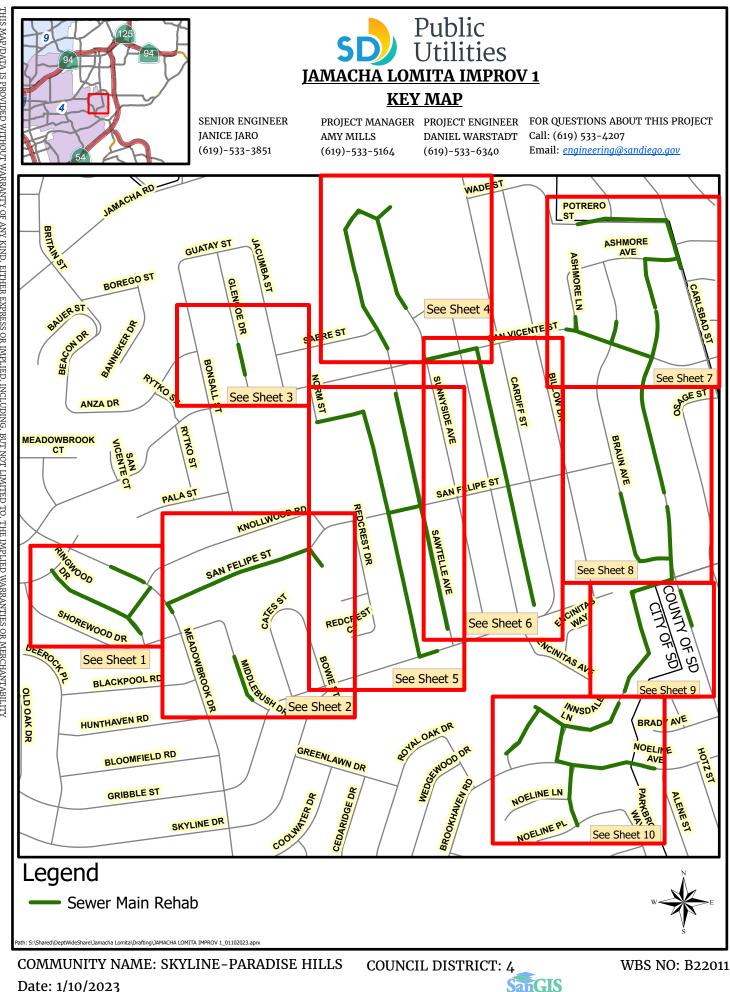

#### **SCOPE OF WORK**

- **1. SCOPE OF WORK:** This project will rehabilitate approximately 3.95 miles of existing 8-inch and 10-inch sewer mains and manholes, including all connecting laterals, as well as perform seven internal point repairs. The project will also install new sewer manholes and sewer cleanouts.
  - **1.1.** The Work shall be performed in accordance with:
    - **1.1.1.** The Notice Inviting Bids and **Appendix E**, **Design Package**, inclusive.
- 2. LOCATION OF WORK: The location of the Work is as follows:

See **Location Map** included in Appendix E, Design Package.

**3. CONTRACT TIME:** The Contract Time for completion of the Work shall be **198 Working Days**.