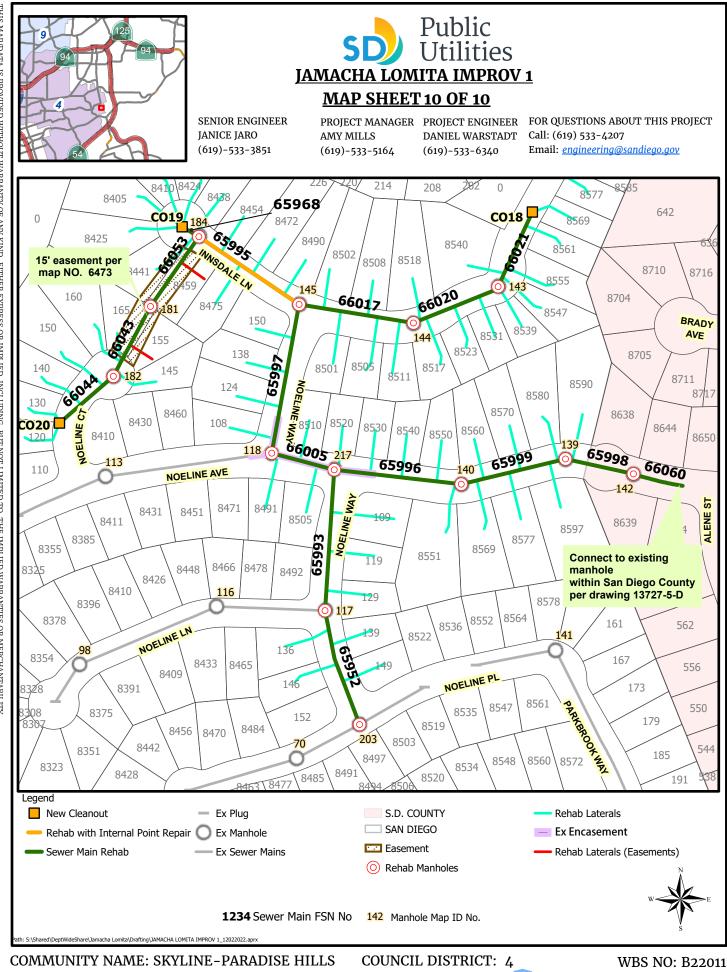

#### **SCOPE OF WORK**

- **1. SCOPE OF WORK:** This project will rehabilitate approximately 3.95 miles of existing 8-inch and 10-inch sewer mains and manholes, including all connecting laterals, as well as perform seven internal point repairs. The project will also install new sewer manholes and sewer cleanouts.
  - **1.1.** The Work shall be performed in accordance with:
    - **1.1.1.** The Notice Inviting Bids and **Appendix E**, **Design Package**, inclusive.
- 2. LOCATION OF WORK: The location of the Work is as follows:

See **Location Map** included in Appendix E, Design Package.

**3. CONTRACT TIME:** The Contract Time for completion of the Work shall be **198 Working Days**.