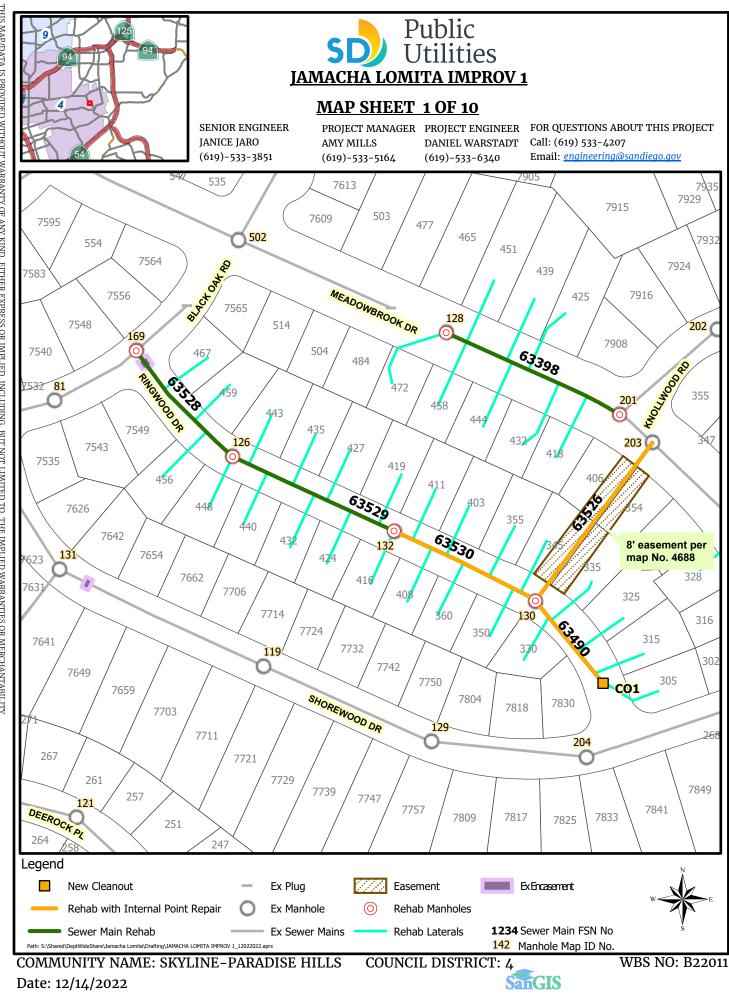

#### **SCOPE OF WORK**

- **1. SCOPE OF WORK:** This project will rehabilitate approximately 3.95 miles of existing 8-inch and 10-inch sewer mains and manholes, including all connecting laterals, as well as perform seven internal point repairs. The project will also install new sewer manholes and sewer cleanouts.
  - **1.1.** The Work shall be performed in accordance with:
    - **1.1.1.** The Notice Inviting Bids and **Appendix E**, **Design Package**, inclusive.
- 2. LOCATION OF WORK: The location of the Work is as follows:

See **Location Map** included in Appendix E, Design Package.

**3. CONTRACT TIME:** The Contract Time for completion of the Work shall be **198 Working Days**.