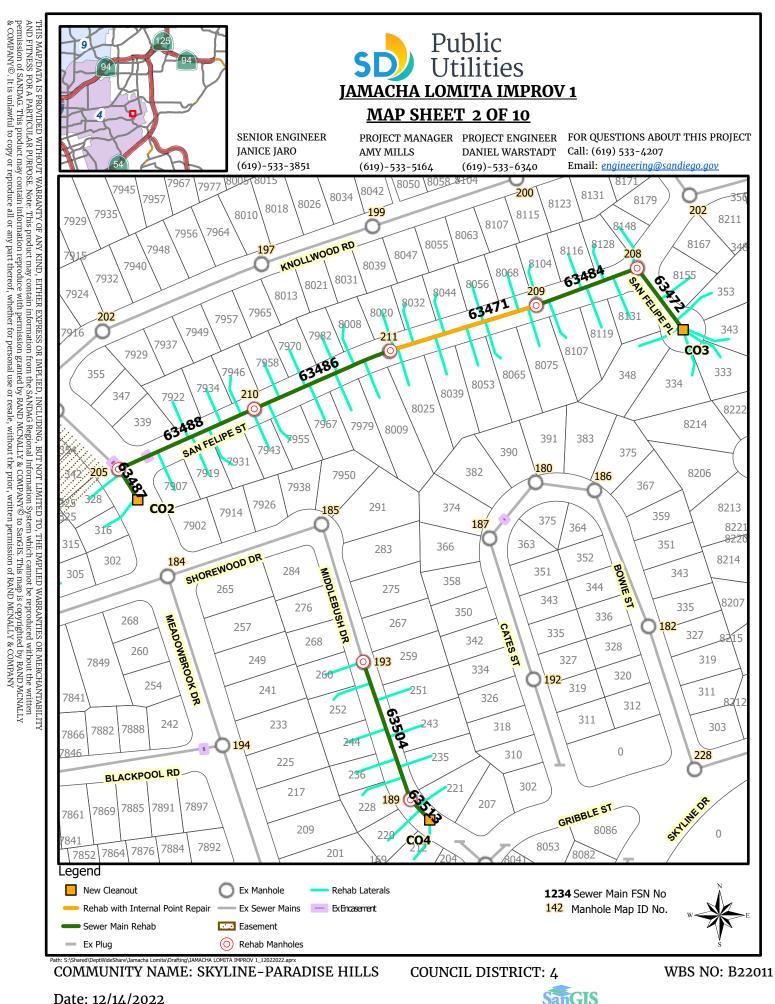

#### **SCOPE OF WORK**

- **1. SCOPE OF WORK:** This project will rehabilitate approximately 3.95 miles of existing 8-inch and 10-inch sewer mains and manholes, including all connecting laterals, as well as perform seven internal point repairs. The project will also install new sewer manholes and sewer cleanouts.
  - **1.1.** The Work shall be performed in accordance with:
    - **1.1.1.** The Notice Inviting Bids and **Appendix E**, **Design Package**, inclusive.
- 2. LOCATION OF WORK: The location of the Work is as follows:

See **Location Map** included in Appendix E, Design Package.

**3. CONTRACT TIME:** The Contract Time for completion of the Work shall be **198 Working Days**.