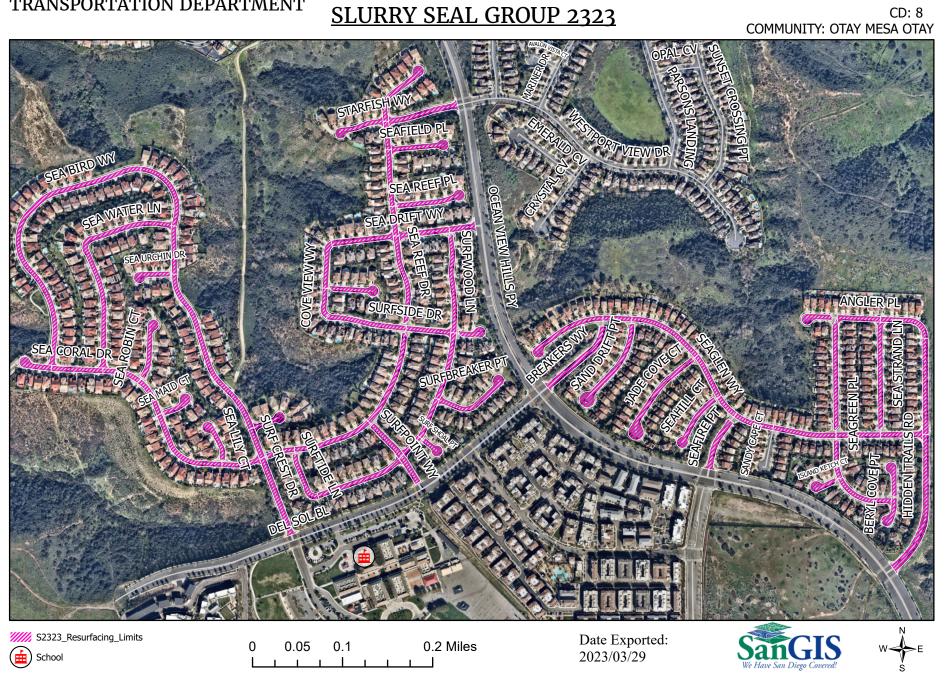

### See Appendix E – Overall Location Map and Appendix F – Resurfacing Limit Maps.

3. **CONTRACT TIME:** The Contract Time for completion of the Work shall be **110 Working Days**.