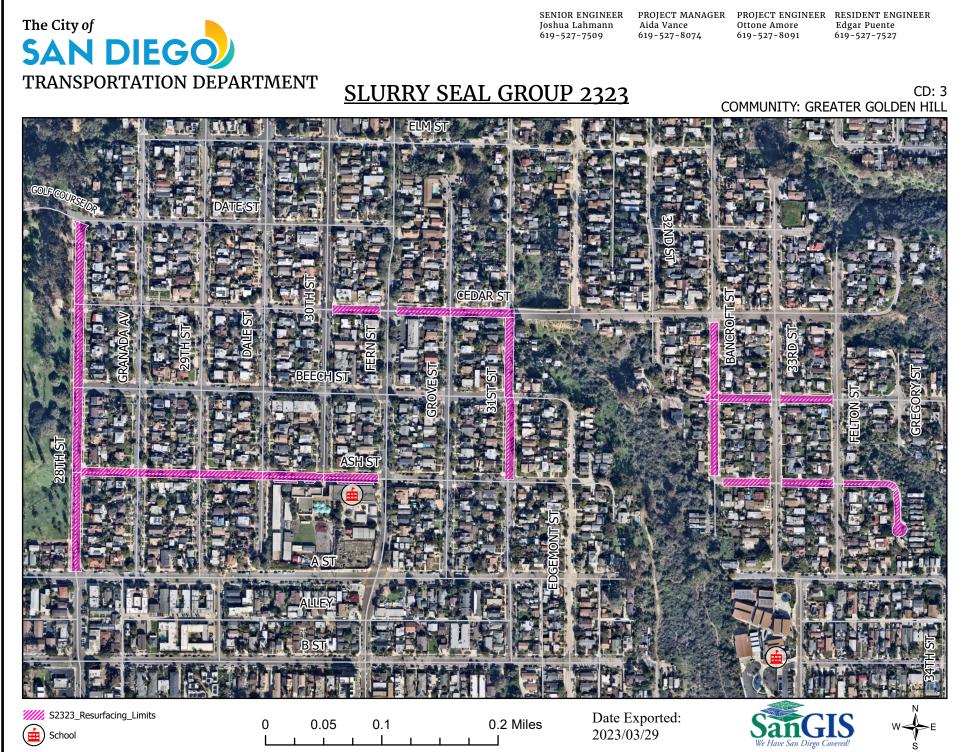

### See Appendix E – Overall Location Map and Appendix F – Resurfacing Limit Maps.

3. **CONTRACT TIME:** The Contract Time for completion of the Work shall be **110 Working Days**.