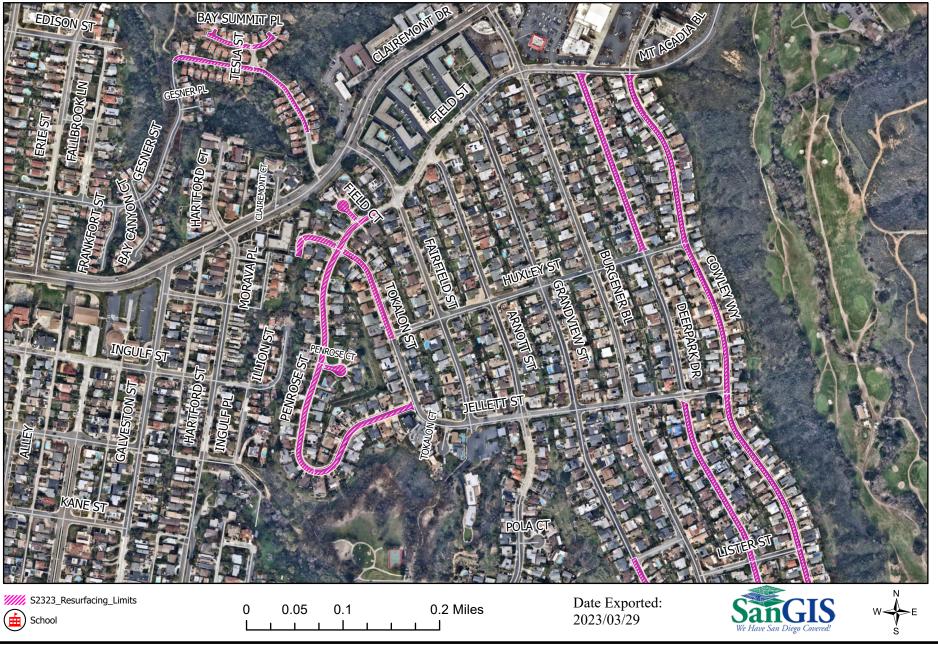

### See Appendix E – Overall Location Map and Appendix F – Resurfacing Limit Maps.

3. **CONTRACT TIME:** The Contract Time for completion of the Work shall be **110 Working Days**.