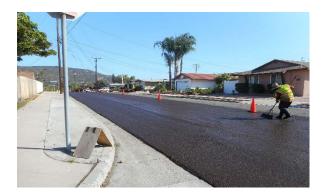

# **SCOPE OF WORK**

- 1. **SCOPE OF WORK:** Slurry Seal Group 2323 involves furnishing all labor, materials, equipment, services, and construction related to slurry seal work on existing paved roadways in various areas throughout the City of San Diego. The work includes: placement of rubber polymer modified slurry (RPMS), crack sealing, removal of humps & pavement irregularities, asphalt mill and pave, and digouts, pavement base repairs, milling and disposal of pavement fabric, removal and disposal of wheel stops, development of a QA/QC plan that includes inspection and testing for asphalt and slurry work, replacing traffic signal detection loops and stub outs, adjusting existing City manhole frames and covers to grade, raising appurtenances to grade (water, sewer), raising survey monuments to grade, reconstructing survey monument boxes, street and sidewalk sweeping, removal and replacement of existing thermoplastic striping and markings/legends, implementation of new striping plans, traffic control drawings & permits, weed abatement, storm drain inlet protection, installation of inlet markings, sediment control, and possible night and weekend work. All work would occur within the public right-of-way (paved streets) or previously disturbed non-sensitive areas only, and outside of the City's Multiple Habitat Planning Area (MHPA). No sensitive vegetation would be impacted or removed. Storm Water Best Management Practices (BMPs) for erosion control preventing discharge, as well as Traffic Control Plan (TCP) would be implemented throughout construction.
  - **1.1.** The Work shall be performed in accordance with:
    - 1.1.1. The Notice Inviting Bids, Appendix G, List of Proposed Work, Appendix H, Street List, and 28<sup>th</sup> St, Balboa Dr, Cedar St, and Fort Stockton St Striping and Signage Improvement Plans, and University Ave Striping, Signage, & Electrical Improvement Plans provided in the link below:
      - a) https://drive.google.com/drive/folders/1zxxuxCZ-rv6Ayt02zyN\_M7gkLqFMcLzL
      - b) Appendix G List of Proposed Work
      - c) Appendix H Street list, inclusive
- 2. LOCATION OF WORK: The location of the Work is as follows:

### See Appendix E – Overall Location Map and Appendix F – Resurfacing Limit Maps.

3. **CONTRACT TIME:** The Contract Time for completion of the Work shall be **110 Working Days**.