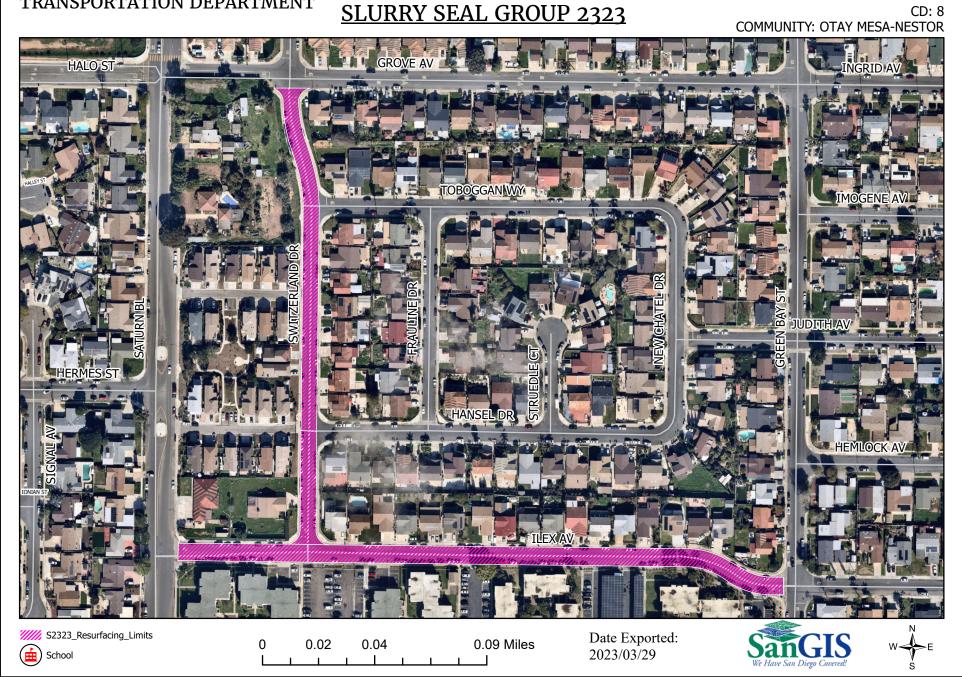

### See Appendix E – Overall Location Map and Appendix F – Resurfacing Limit Maps.

3. **CONTRACT TIME:** The Contract Time for completion of the Work shall be **110 Working Days**.