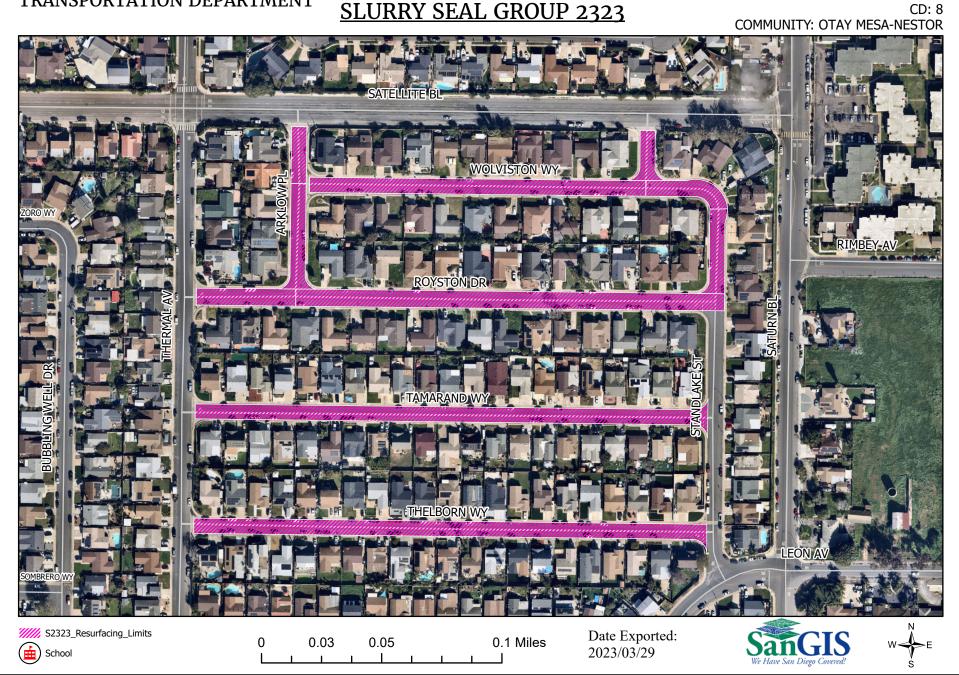

### See Appendix E – Overall Location Map and Appendix F – Resurfacing Limit Maps.

3. **CONTRACT TIME:** The Contract Time for completion of the Work shall be **110 Working Days**.