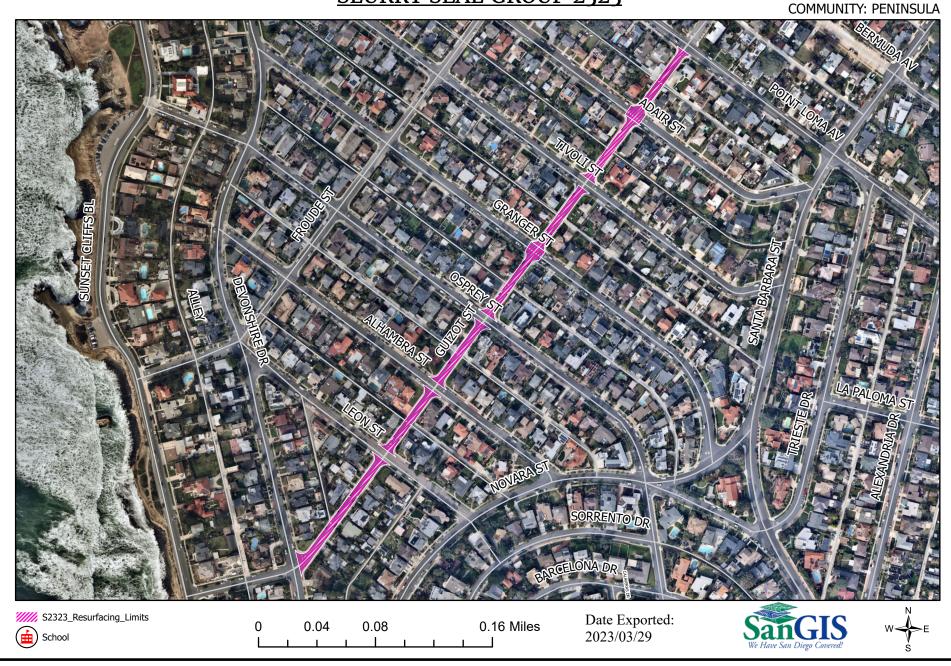

### See Appendix E – Overall Location Map and Appendix F – Resurfacing Limit Maps.

3. **CONTRACT TIME:** The Contract Time for completion of the Work shall be **110 Working Days**.