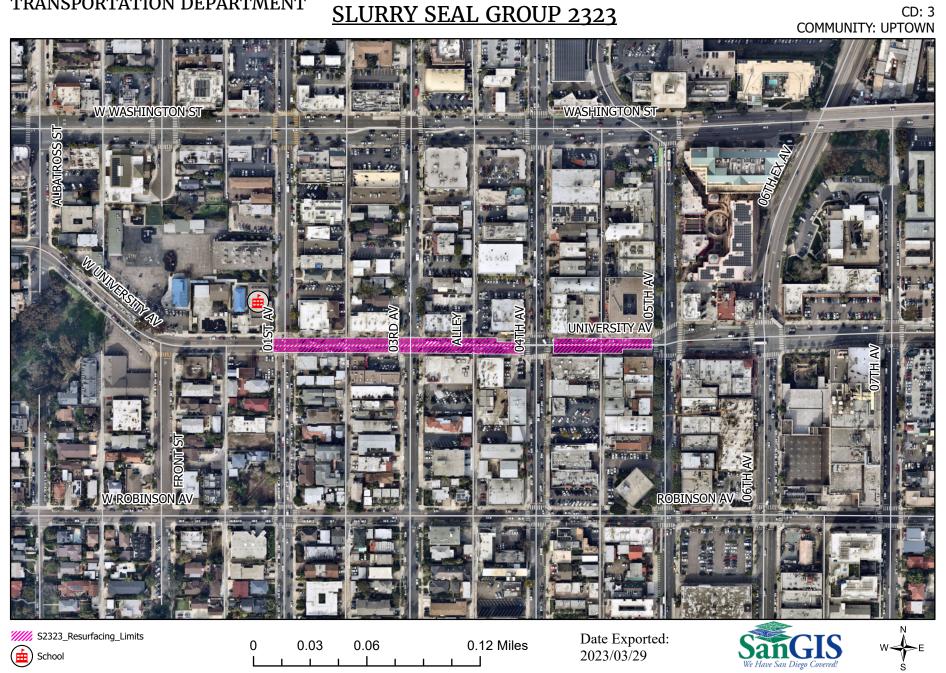

### See Appendix E – Overall Location Map and Appendix F – Resurfacing Limit Maps.

3. **CONTRACT TIME:** The Contract Time for completion of the Work shall be **110 Working Days**.