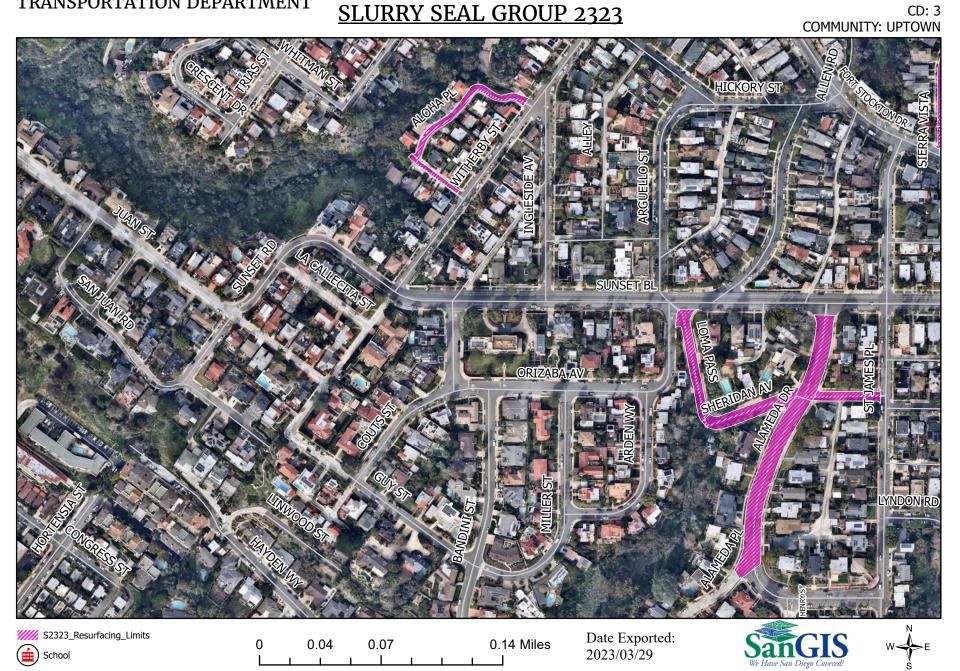

### See Appendix E – Overall Location Map and Appendix F – Resurfacing Limit Maps.

3. **CONTRACT TIME:** The Contract Time for completion of the Work shall be **110 Working Days**.