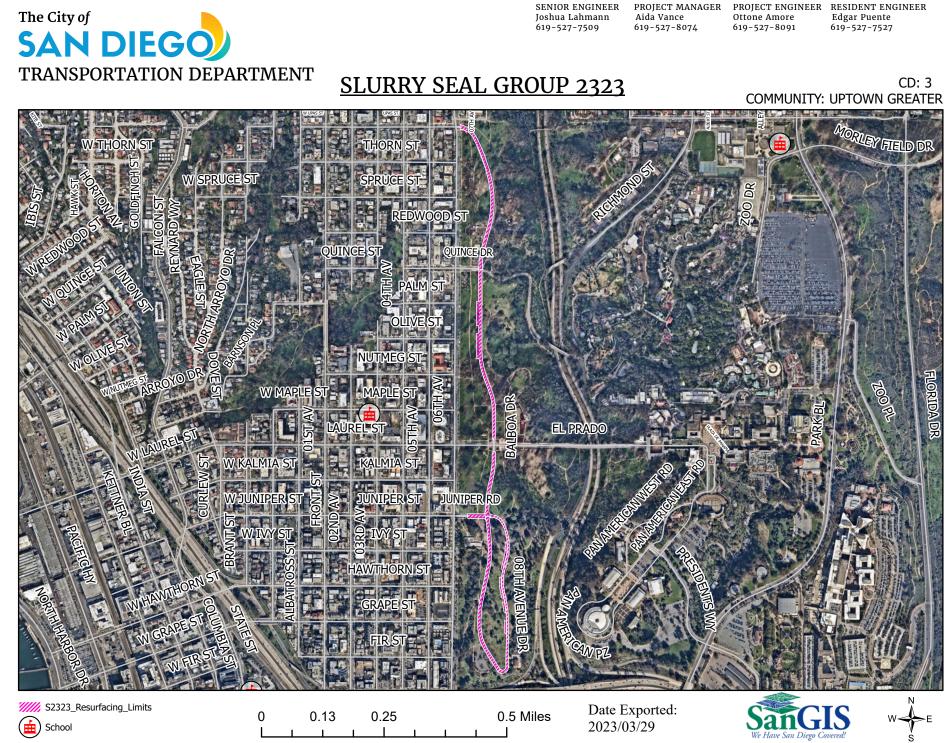

### See Appendix E – Overall Location Map and Appendix F – Resurfacing Limit Maps.

3. **CONTRACT TIME:** The Contract Time for completion of the Work shall be **110 Working Days**.