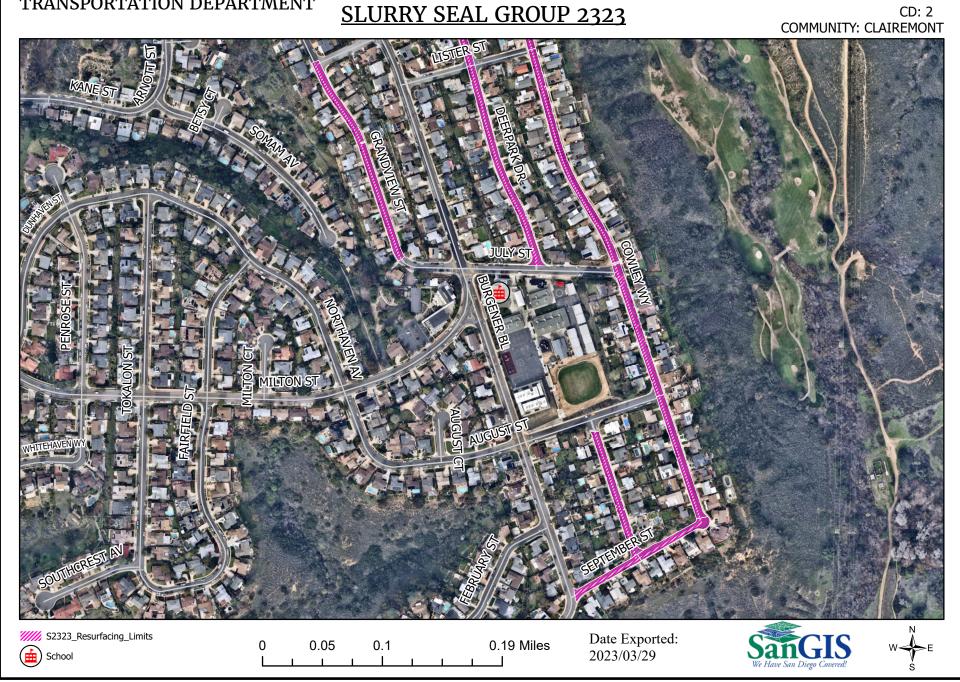

### See Appendix E – Overall Location Map and Appendix F – Resurfacing Limit Maps.

3. **CONTRACT TIME:** The Contract Time for completion of the Work shall be **110 Working Days**.