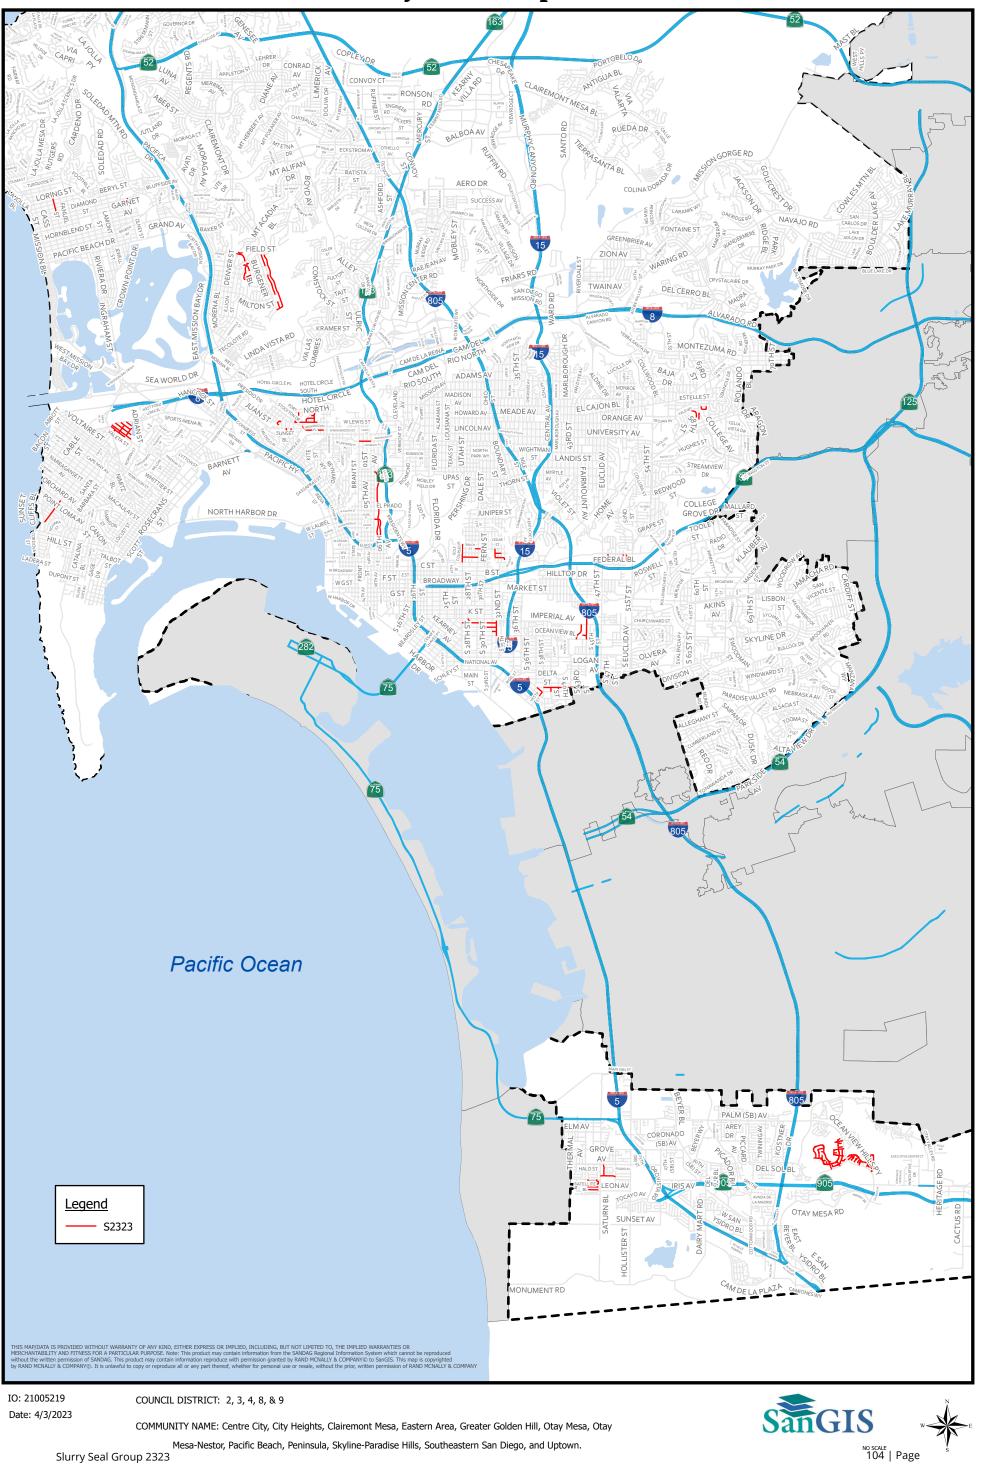

# **SLURRY SEAL GROUP 2323**

| BID NO.:             | K-23-2189-DBB-3 |
|----------------------|-----------------|
| SAP NO. (WBS/IO/CC): | 21005219        |
| CLIENT DEPARTMENT:   | 2116            |
| COUNCIL DISTRICT:    | 2, 3, 4, 8, 9   |
| PROJECT TYPE:        | ID              |

### See Appendix E – Overall Location Map and Appendix F – Resurfacing Limit Maps.

3. **CONTRACT TIME:** The Contract Time for completion of the Work shall be **110 Working Days**.