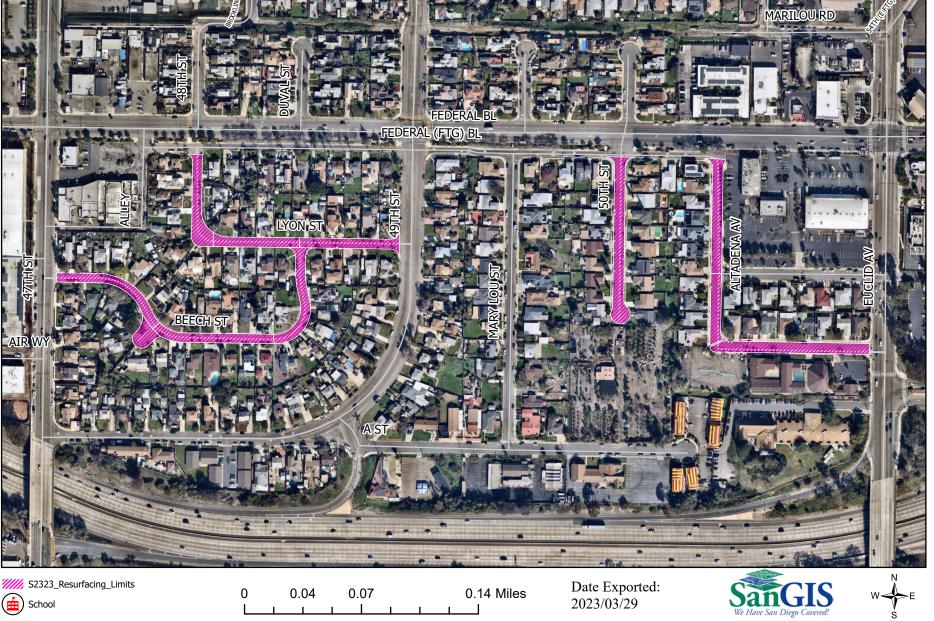

### See Appendix E – Overall Location Map and Appendix F – Resurfacing Limit Maps.

3. **CONTRACT TIME:** The Contract Time for completion of the Work shall be **110 Working Days**.