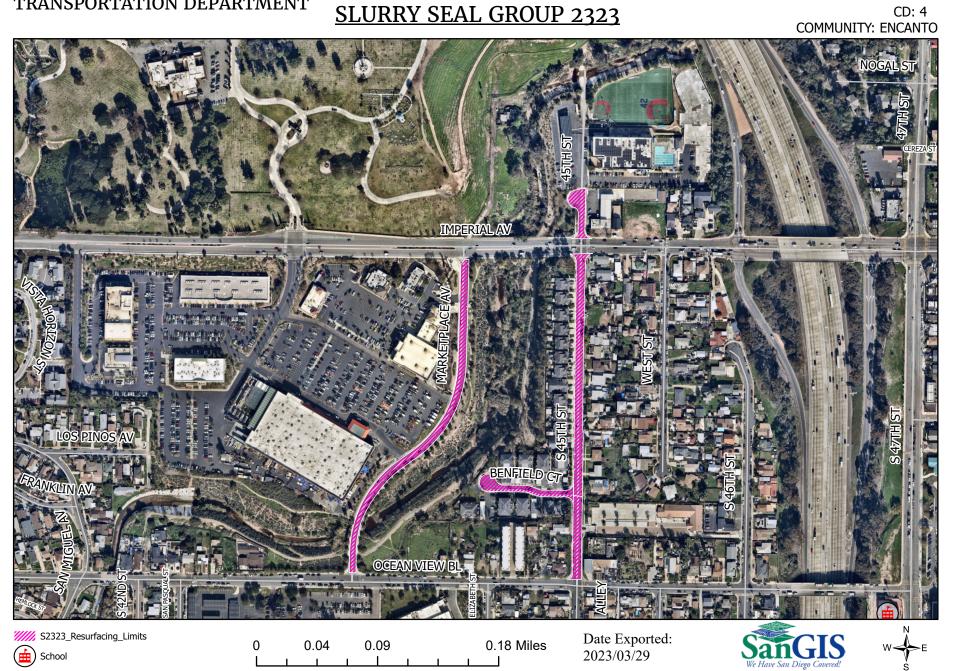

### See Appendix E – Overall Location Map and Appendix F – Resurfacing Limit Maps.

3. **CONTRACT TIME:** The Contract Time for completion of the Work shall be **110 Working Days**.