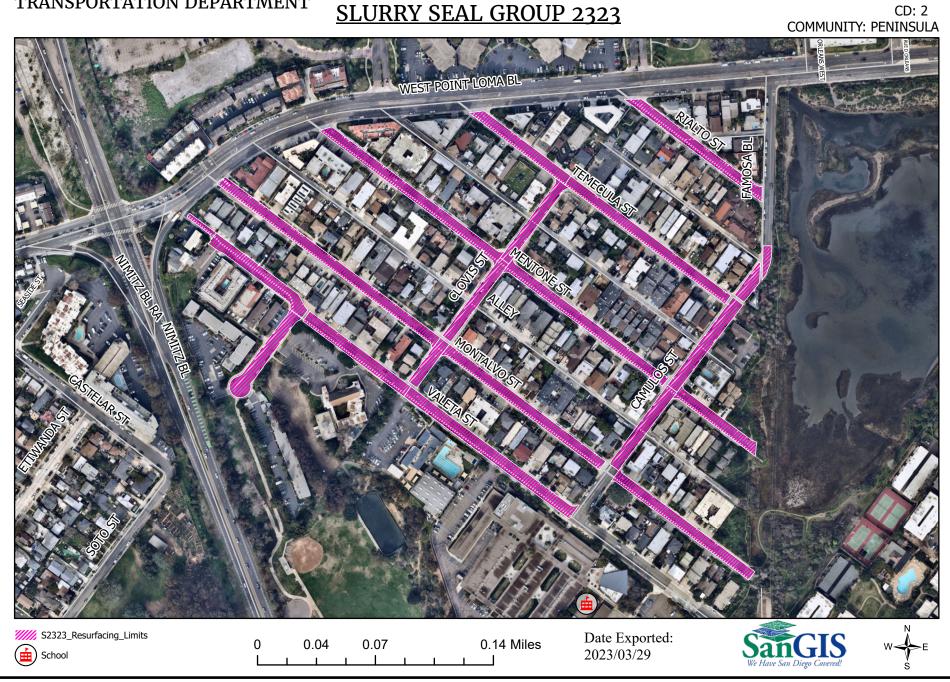

### See Appendix E – Overall Location Map and Appendix F – Resurfacing Limit Maps.

3. **CONTRACT TIME:** The Contract Time for completion of the Work shall be **110 Working Days**.