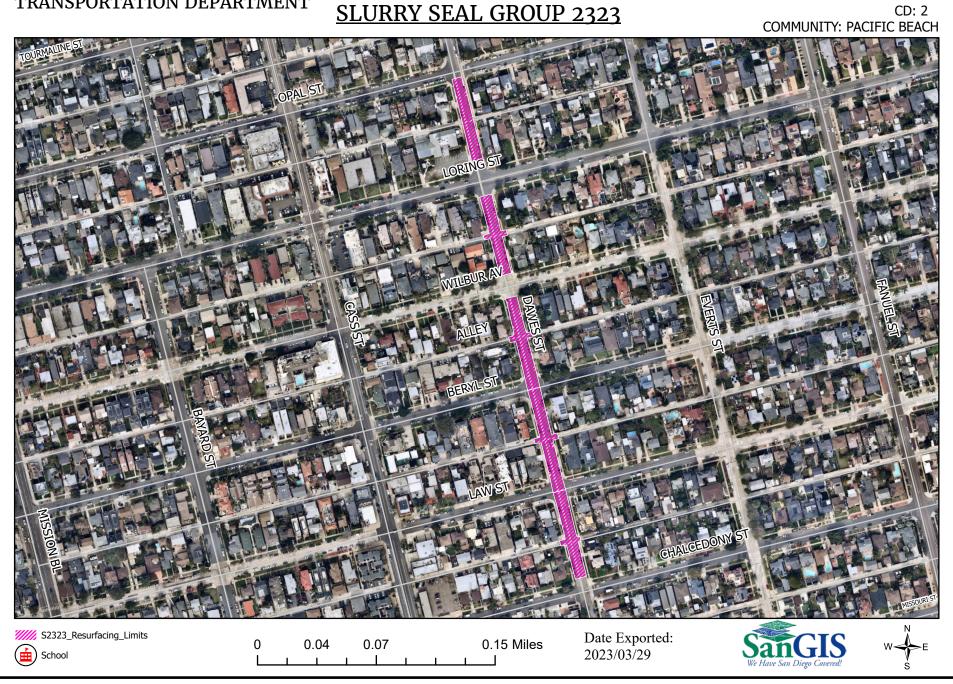

### See Appendix E – Overall Location Map and Appendix F – Resurfacing Limit Maps.

3. **CONTRACT TIME:** The Contract Time for completion of the Work shall be **110 Working Days**.