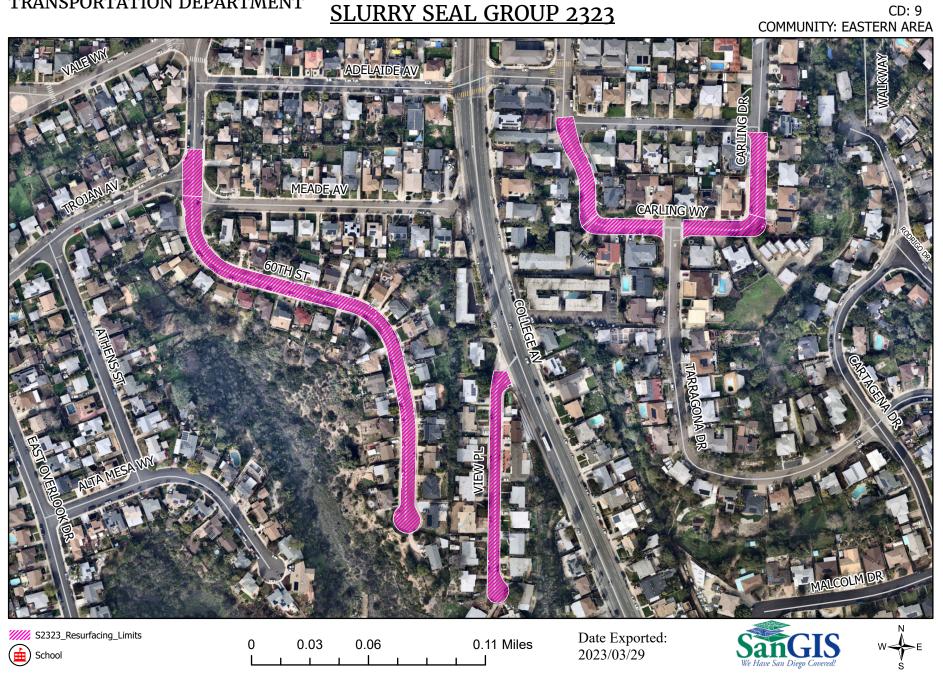

### See Appendix E – Overall Location Map and Appendix F – Resurfacing Limit Maps.

3. **CONTRACT TIME:** The Contract Time for completion of the Work shall be **110 Working Days**.