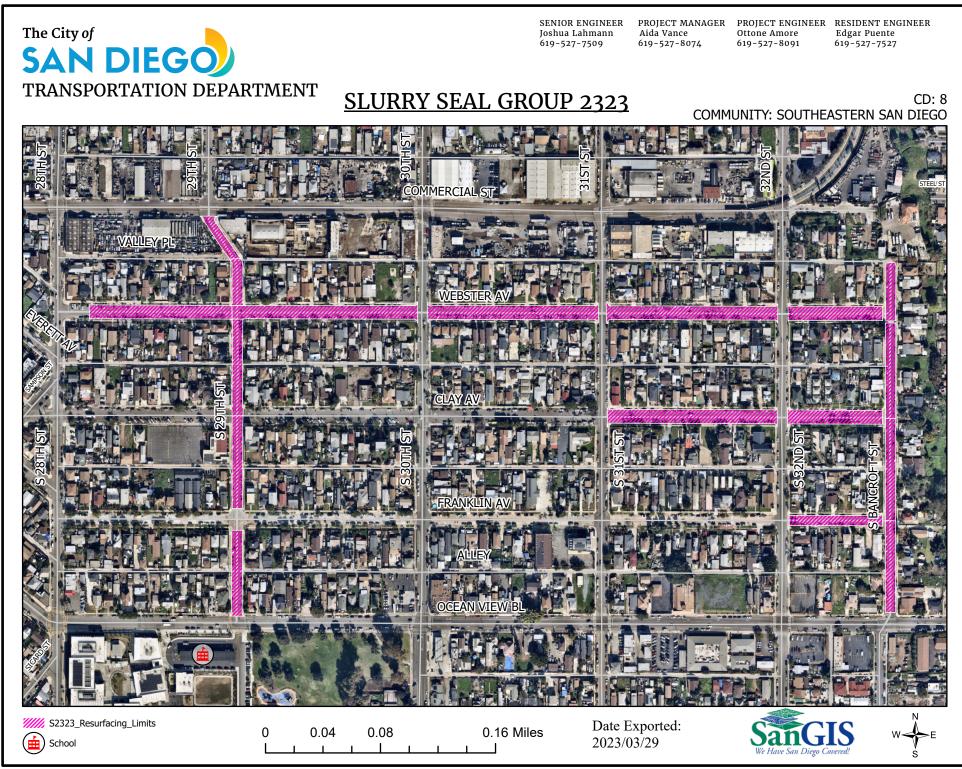

### See Appendix E – Overall Location Map and Appendix F – Resurfacing Limit Maps.

3. **CONTRACT TIME:** The Contract Time for completion of the Work shall be **110 Working Days**.