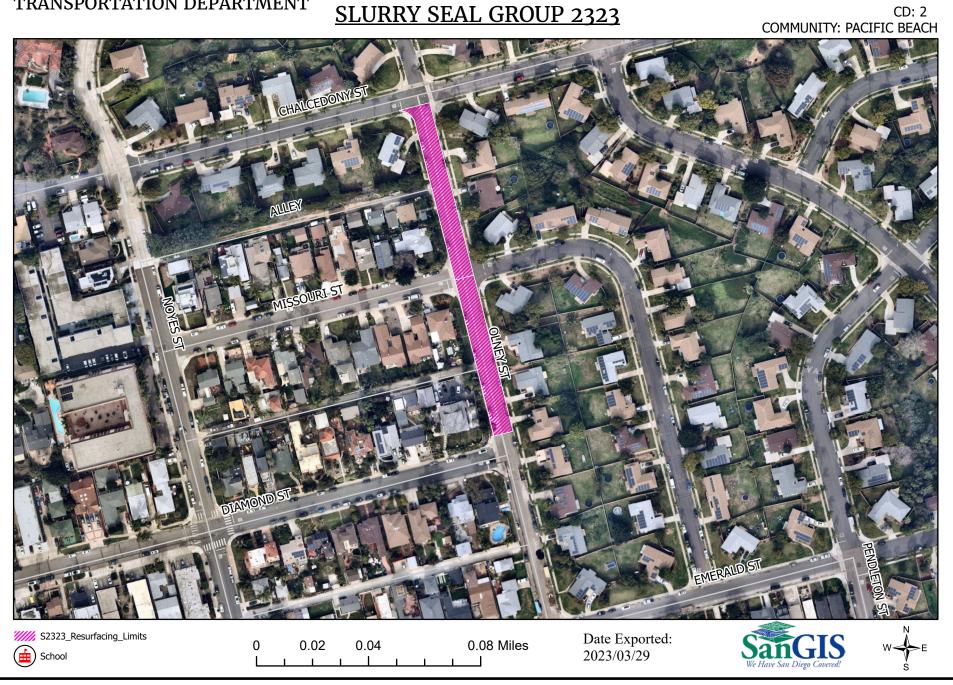

### See Appendix E – Overall Location Map and Appendix F – Resurfacing Limit Maps.

3. **CONTRACT TIME:** The Contract Time for completion of the Work shall be **110 Working Days**.