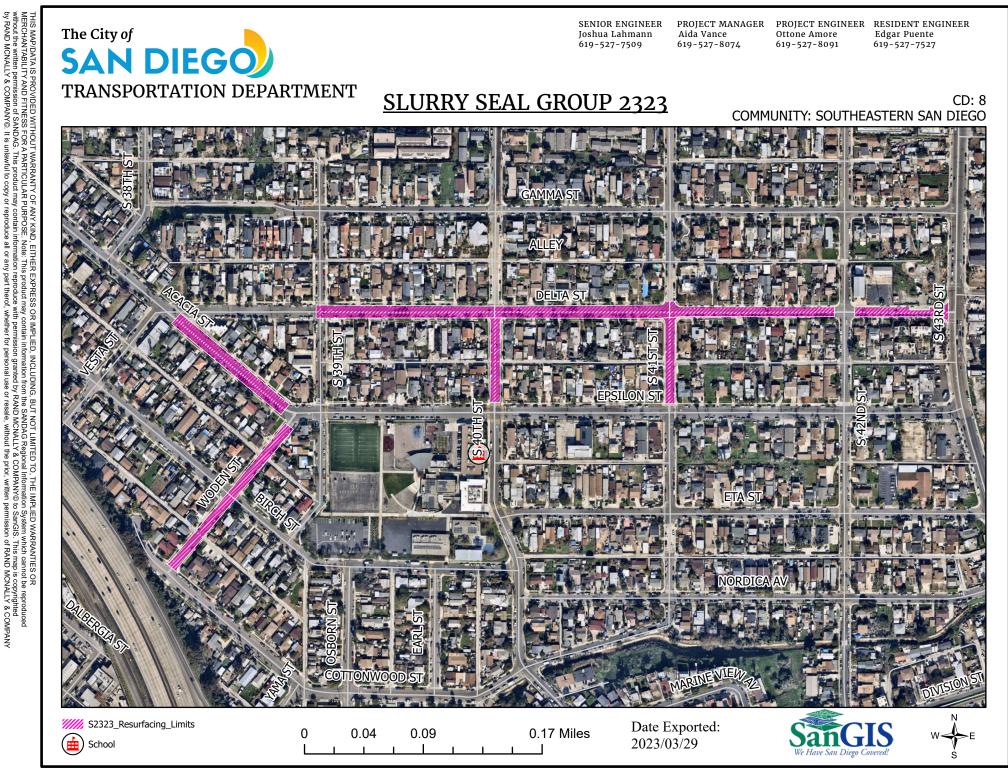

### See Appendix E – Overall Location Map and Appendix F – Resurfacing Limit Maps.

3. **CONTRACT TIME:** The Contract Time for completion of the Work shall be **110 Working Days**.