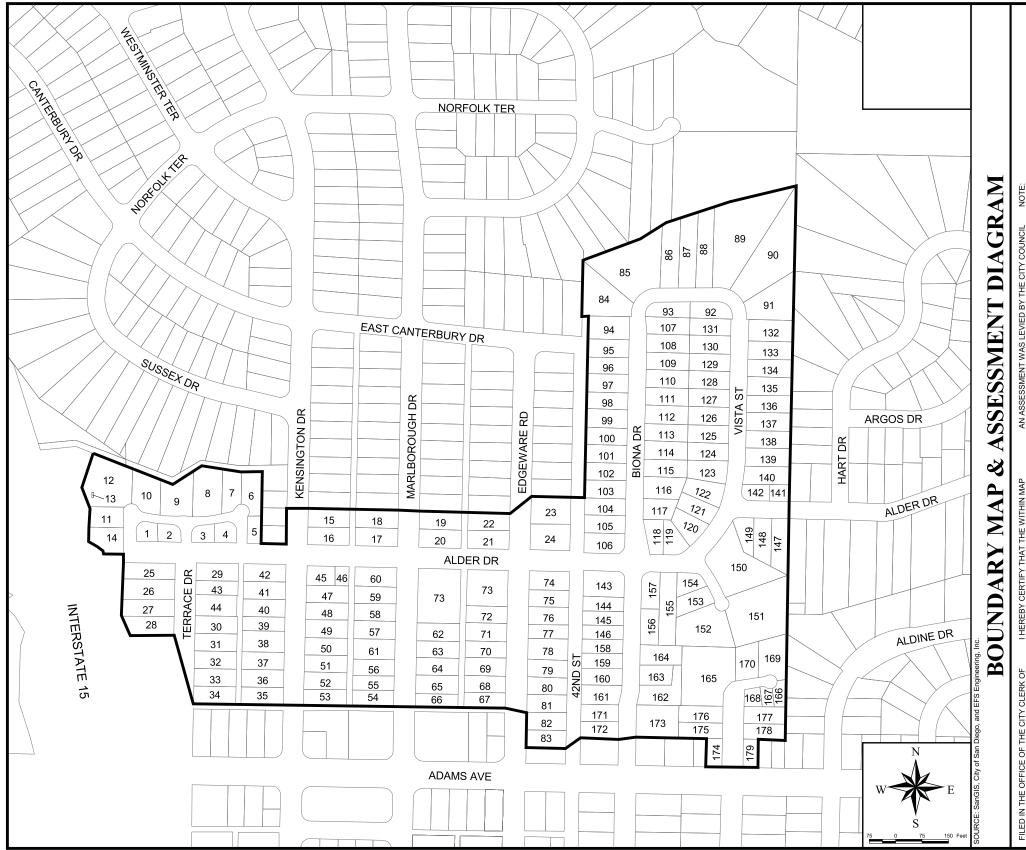

# **District Boundary**

The District boundary is generally depicted in **Exhibit A**. The District Boundary Map and Assessment Diagram are on file in the Maintenance Assessment Districts section of the Parks and Recreation Department of the City, and, by reference, are made a part of this annual report.

# **EXHIBIT A**

**District Boundary** 

| EXHIBIT A                                                                             |                                                                                          |                                                                            |                                                                             |                                                                   |
|---------------------------------------------------------------------------------------|------------------------------------------------------------------------------------------|----------------------------------------------------------------------------|-----------------------------------------------------------------------------|-------------------------------------------------------------------|
|                                                                                       |                                                                                          |                                                                            | DATE: REVS:                                                                 | W.O.                                                              |
| ESSMENT DISTRICT                                                                      | LIGHTING MAINTENANCE ASSESSMENT DISTRICT                                                 | SAN DIEGO                                                                  | SAN                                                                         |                                                                   |
| - NORTH                                                                               | <b>KENSINGTON PARK - NORTH</b>                                                           | CITY OF                                                                    | CIT                                                                         |                                                                   |
| Hercel Line # Diagram Number                                                          | EKK ASSESSMEN I LEVIED AGAINSI EACH PARCEL OF<br>LAND SHOWN ON THIS ASSESSMENT DIAGRAM.  | ELIZABE IN MALANU, CITY CLERK<br>CITY OF SAN DIEGO<br>STATE OF CALIFORNIA  | EFS ENGINEERING, INC.<br>P.O. Box 22370, San Diego, CA 92192 (858) 752-3490 | EFS ENGINEERING, INC.<br>P.O. Box 22370, San Diego, CA 92192 (855 |
| LEGEND:<br>District Boundary                                                          |                                                                                          |                                                                            |                                                                             | PREPARED BY:                                                      |
| REFERENCED DOCUMENTS FOR DESCRIPTION<br>OF IMPROVEMENTS AND SERVICES.                 |                                                                                          | BY ITS RESOLUTION NO.                                                      | o, or office<br>NIA                                                         | CITY OF SAN DIEGO<br>STATE OF CALIFORNIA                          |
| ALL DETAILS CONCERNING THE LINES AND<br>DIMENSIONS OF SUCH LOTS OR PARCELS            |                                                                                          | WAS APPROVED BY THE CITY COUNCIL AT<br>A REGULAR MEETING THEREOF, HELD ON  |                                                                             |                                                                   |
| THIS MAP, REFER TO THE COUNTY ASSESSOR'S<br>MAPS WHICH SHALL GOVERN WITH RESPECT TO   | DISTRICT, ASSESSMENT DIAGRAM. SAID ASSESSMENT WAS<br>DF CALIFORNIA, LEVIED ON THE DAY OF | MAINTENANCE ASSESSMENT DISTRICT,<br>CITY OF SAN DIEGO, STATE OF CALIFORNIA |                                                                             |                                                                   |
| FOR A DETAILED DESCRIPTION OF THE LINES AND<br>DIMENSIONS OF LOTS OR PARCELS SHOWN ON |                                                                                          | SHOWING PROPOSED BOUNDARIES OF THE<br>KENSINGTON PARK - NORTH LIGHTING     | THE CITY OF SAN DIEGO, STATE OF CALIFORNIA,<br>THISDAY OF, 2014.            | THE CITY OF SAN D<br>THIS DAY OF                                  |
| NOTE:                                                                                 |                                                                                          | I HEREBY CERTIFY THAT THE WITHIN MAP                                       | FILED IN THE OFFICE OF THE CITY CLERK OF                                    | FILED IN THE OFFIC                                                |