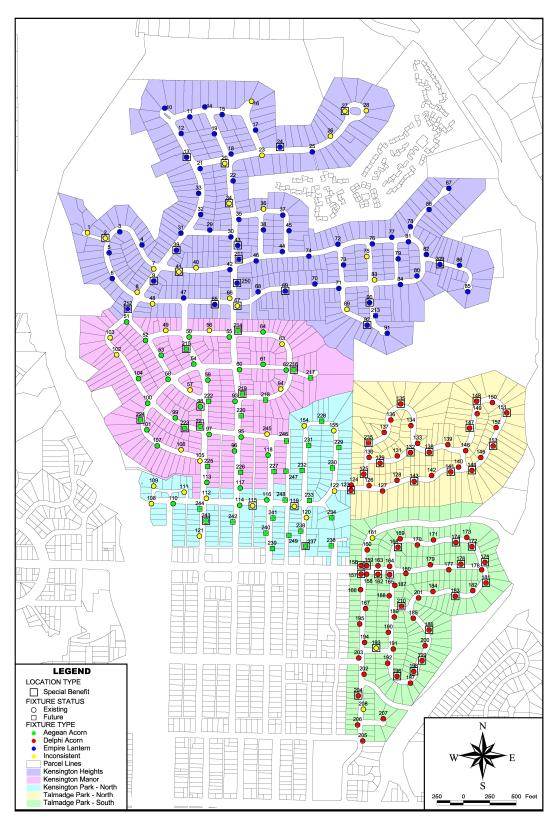

# **Project Description**

The authorized assessments will be used to fund specifically identified improvements and activities within the District. The District improvements and activities generally consist of procurement, installation, repair, replacement, operation and maintenance of identified ornamental (Aegean Acorn style) street lighting improvements in the District conceptually shown in **Figure 1**.

FIGURE 1: Kensington Lighting Improvements

For additional detail as to the location, type of improvements, and activities performed by the District, please refer to the maps, improvement plans, engineering drawings, maintenance specifications, the Engineer's Reports and other associated documents on file with the Maintenance Assessment Districts section of the Parks and Recreation Department of the City. These documents, collectively, are incorporated herein by reference and made part of this annual report.