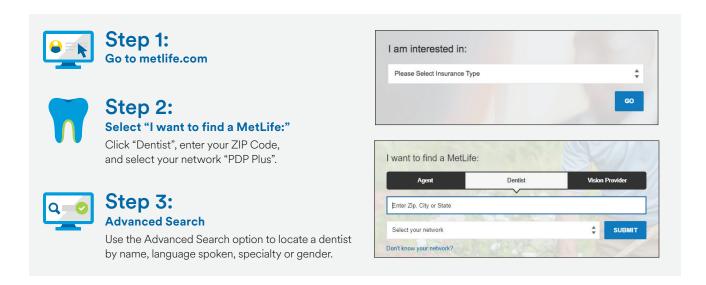

## Find a dental provider

With MetLife Dental insurance, you can choose from thousands of general dentists and specialists nationwide. You can find the names, addresses, languages spoken and phone numbers of participating dentists by searching our online **Find a Dentist** directory or by calling 1-800-ASK-4-MET (1-800-275-4638). Follow these step-by-step instructions for each: