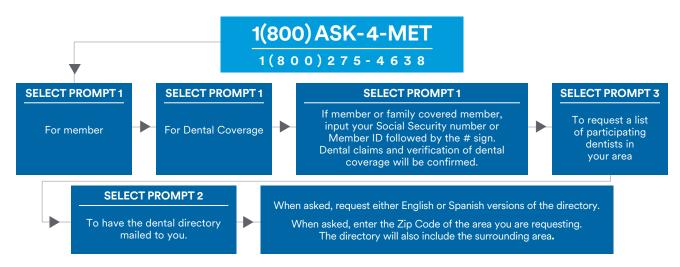

## Find a dental provider

With MetLife Dental insurance, you can choose from thousands of general dentists and specialists nationwide. You can find the names, addresses, languages spoken and phone numbers of participating dentists by searching our online **Find a Dentist** directory or by calling 1-800-ASK-4-MET (1-800-275-4638). Follow these step-by-step instructions for each: