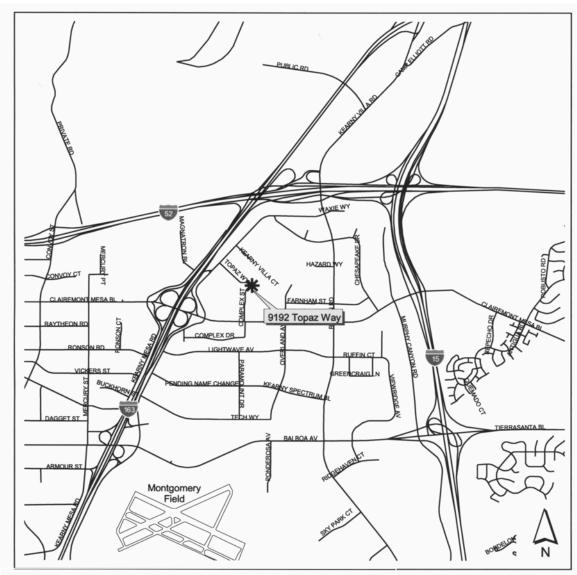

**Directions to Community Planners Committee Meeting** 

Location: 9192 Topaz Way San Diego, CA 92123-1119

From 163N

Exit CA-163, Cabrillo Fwy via ramp at sign reading "Clairemont Mesa Blvd West / Clairemont Mesa Blvd East" and go Northeast for 0.6 mi

Turn left on Kearny Villa Rd and go Northeast for 200 feet

Turn right on Topaz Way and go Southeast for 900 feet to 9192 Topaz Way

From 163S

Exit CA-163, Cabrillo Fwy via ramp at sign reading "Clairemont Mesa Boulevard" and go Southwest for 0.6 miles

Bear right on Clairemont Mesa Blvd and go East for 500 feet

Turn right on ramp and go Northeast for 0.5 miles

Turn left on Kearny Villa Rd and go Northeast for 200 feet

Turn right on Topaz Way and go Southeast for 900 feet to 9192 Topaz Way