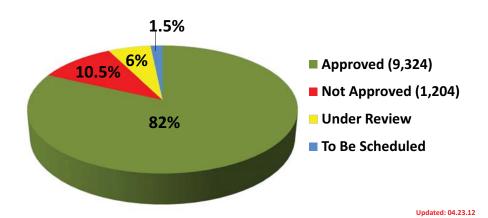

# **J620RU (2)**

Proposed Acreage (11,432) **By City Managing Dept.** 

Proposed Acreage (11,432)

Planning Group Review Status

Planning Group Decisions To Date (10,529+ acres)