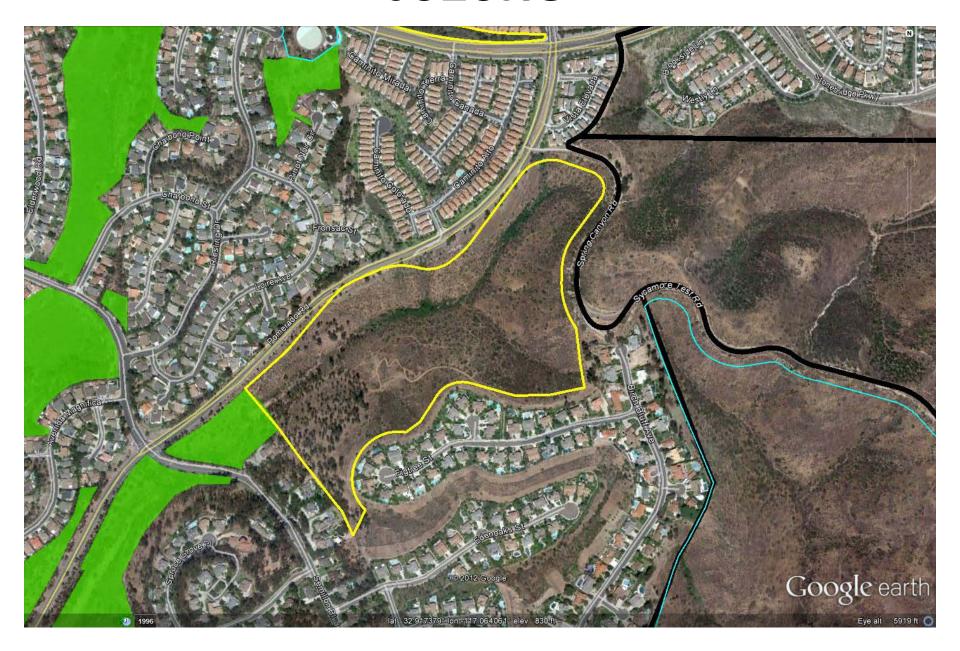

esignated Open Space      | SPRING CYN RD & POMERADO       | Park & Recreation   | N         | 6.02  | Hillside, viewshed, large                     |                          |
| I707RU    | SCRIPPS MIRAMAR O/S | Designated Open Space      | SELY SWAN CANYON RD            | Park & Recreation   | N         | 5.17  | Hillside, viewshed, large                     |                          |
| J620RU    | SCRIPPS MIRAMAR O/S | Designated Open Space      | POMERADO AND SEMILLON          | Park & Recreation   | N         | 41.59 | Huge open space area, quality habitat         |                          |

Total Proposed by SDCL: 77.56

Total Approved by Planning Group: (Pending)





## 1602RU, 1703RU, 1707RU



## 1602RU, 1703RU, 1707RU (2)



### **I610RU**



# 1610RU (2)



## **J620RU**



# **J620RU (2)**





Proposed Acreage (11,432) **By City Managing Dept.** 









Proposed Acreage (11,432)

Planning Group Review Status





Planning Group Decisions To Date (10,529+ acres)



### City Land Dedication Proposal | Public Review Status | Updated: 05-22-12



**NOTE:** The list of sites proposed for dedication is subject to change as managing City departments review the proposal and the public vetting process unfolds over the coming months. Please refer to www.sdcanyonlands.org/park-dedication for the most current list and information.

| (A) Area Groups That Have Voted                              |                     |                           |                            |                             |