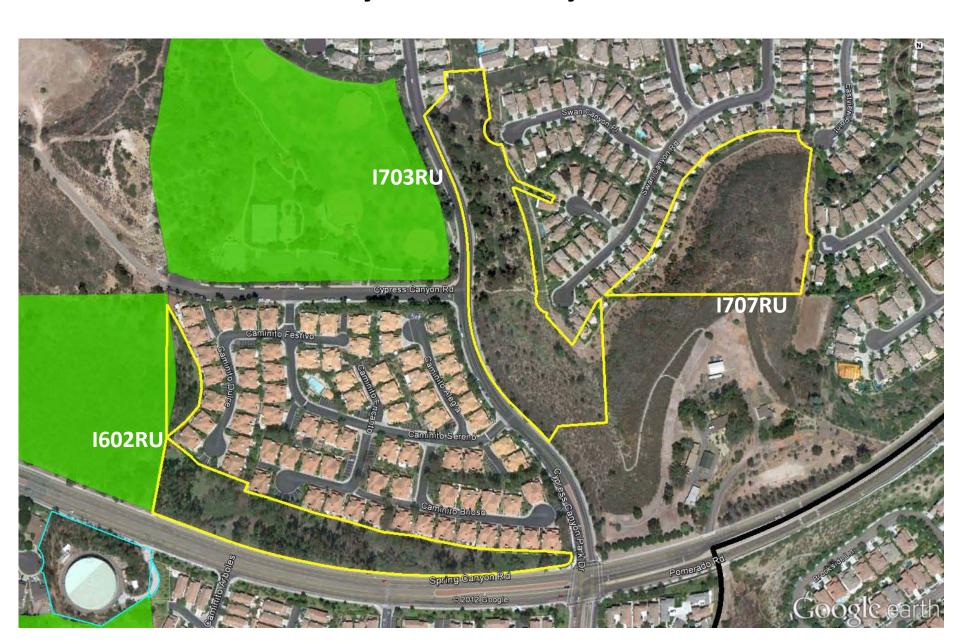

## 1602RU, 1703RU, 1707RU

### City Land Proposed for Dedication

Current: 03-01-12

| Site Code | Common Name         | <b>Current Designation</b> | Approx. Address                | Managing Department | PUD Fund? | Acres | SDCL Notes                                    | Planning Group Approval? |
|-----------|---------------------|----------------------------|--------------------------------|---------------------|-----------|-------|-----------------------------------------------|--------------------------|
| I602RU    | SCRIPPS MIRAMAR O/S | Designated Open Space      | SPRING CYN RD & POMERADO       | Park & Recreation   | N         | 3.43  | Linear connection to open space               |                          |
| I610RU    | SCRIPPS MIRAMAR O/S | Designated Open Space      | NELY SUNSET RIDGE & TIMBERLAKE | Park & Recreation   | N         | 21.35 | Great linear connection and open space buffer |                          |
| 1703RU    | SCRIPPS MIRAMAR O/S | Designated Open Space      | SPRING CYN RD & POMERADO       | Park & Recreation   | N         | 6.02  | Hillside, viewshed, large                     |                          |
| I707RU    | SCRIPPS MIRAMAR O/S | Designated Open Space      | SELY SWAN CANYON RD            | Park & Recreation   | N         | 5.17  | Hillside, viewshed, large                     |                          |
| J620RU    | SCRIPPS MIRAMAR O/S | Designated Open Space      | POMERADO AND SEMILLON          | Park & Recreation   | N         | 41.59 | Huge open space area, quality habitat         |                          |