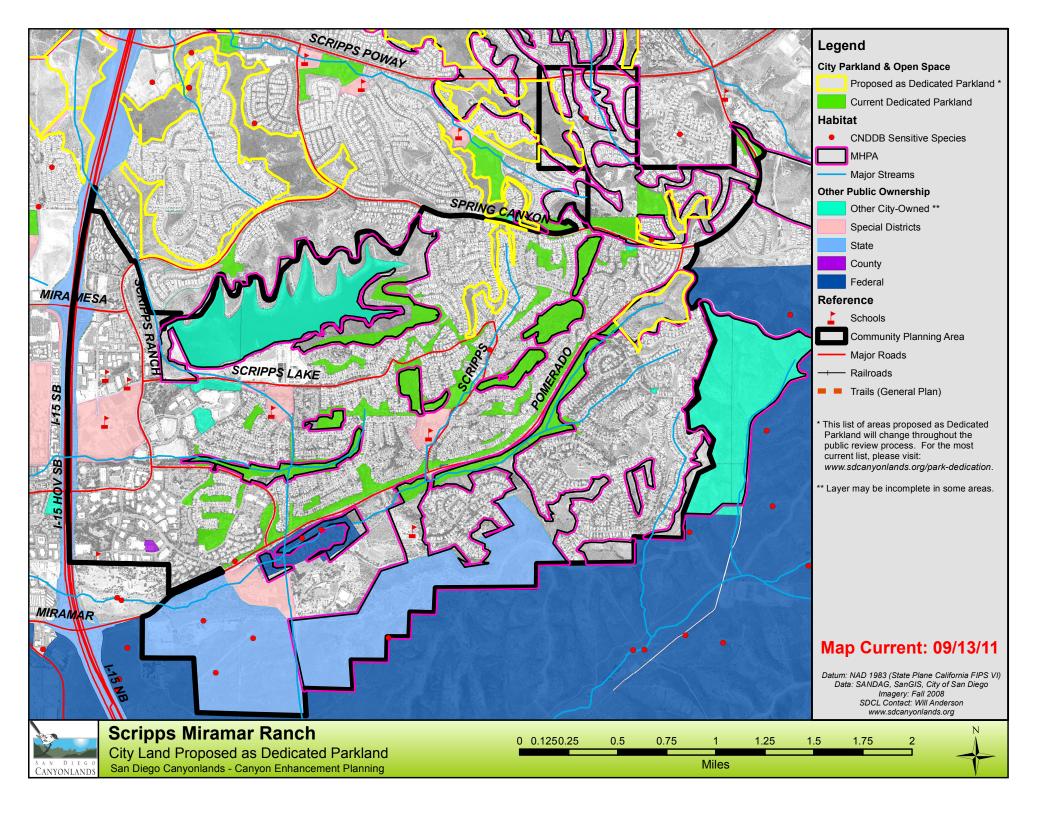

### **Scripps Miramar Ranch**

### City Land Proposed for Dedication

Current: 03-01-12

| Site Code | Common Name         | <b>Current Designation</b> | Approx. Address                | Managing Department | PUD Fund? | Acres | SDCL Notes                                    | Planning Group Approval? |
|-----------|---------------------|----------------------------|--------------------------------|---------------------|-----------|-------|-----------------------------------------------|--------------------------|
| I602RU    | SCRIPPS MIRAMAR O/S | Designated Open Space      | SPRING CYN RD & POMERADO       | Park & Recreation   | N         | 3.43  | Linear connection to open space               |                          |
| I610RU    | SCRIPPS MIRAMAR O/S | Designated Open Space      | NELY SUNSET RIDGE & TIMBERLAKE | Park & Recreation   | N         | 21.35 | Great linear connection and open space buffer |                          |
| 1703RU    | SCRIPPS MIRAMAR O/S | Designated Open Space      | SPRING CYN RD & POMERADO       | Park & Recreation   | N         | 6.02  | Hillside, viewshed, large                     |                          |
| I707RU    | SCRIPPS MIRAMAR O/S | Designated Open Space      | SELY SWAN CANYON RD            | Park & Recreation   | N         | 5.17  | Hillside, viewshed, large                     |                          |
| J620RU    | SCRIPPS MIRAMAR O/S | Designated Open Space      | POMERADO AND SEMILLON          | Park & Recreation   | N         | 41.59 | Huge open space area, quality habitat         |                          |

Total Proposed by SDCL: 77.56

Total Approved by Planning Group: (Pending)