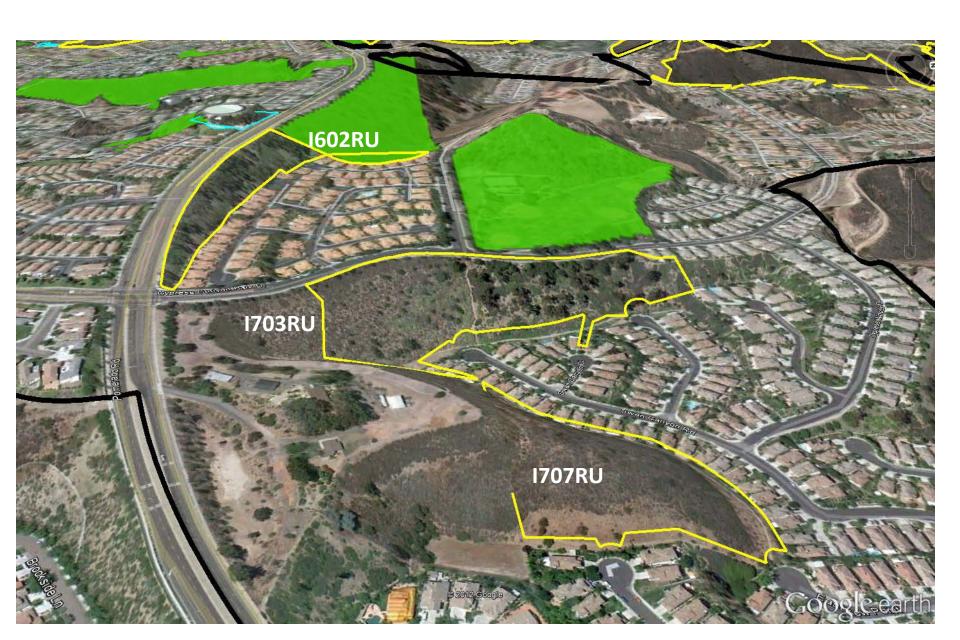

## 1602RU, 1703RU, 1707RU (2)

### City Land Proposed for Dedication

Current: 03-01-12

| Site Code | Common Name         | <b>Current Designation</b> | Approx. Address                | Managing Department | PUD Fund? | Acres | SDCL Notes                                    | Planning Group Approval? |
|-----------|---------------------|----------------------------|--------------------------------|---------------------|-----------|-------|-----------------------------------------------|--------------------------|
| I602RU    | SCRIPPS MIRAMAR O/S | Designated Open Space      | SPRING CYN RD & POMERADO       | Park & Recreation   | N         | 3.43  | Linear connection to open space               |                          |
| I610RU    | SCRIPPS MIRAMAR O/S | Designated Open Space      | NELY SUNSET RIDGE & TIMBERLAKE | Park & Recreation   | N         | 21.35 | Great linear connection and open space buffer |                          |
| 1703RU    | SCRIPPS MIRAMAR O/S | Designated Open Space      | SPRING CYN RD & POMERADO       | Park & Recreation   | N         | 6.02  | Hillside, viewshed, large                     |                          |
| I707RU    | SCRIPPS MIRAMAR O/S | Designated Open Space      | SELY SWAN CANYON RD            | Park & Recreation   | N         | 5.17  | Hillside, viewshed, large                     |                          |
| J620RU    | SCRIPPS MIRAMAR O/S | Designated Open Space      | POMERADO AND SEMILLON          | Park & Recreation   | N         | 41.59 | Huge open space area, quality habitat         |                          |