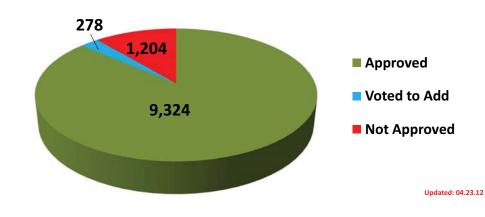

# **J620RU (2)**

Proposed Acreage (11,432) **By City Managing Dept.** 

Proposed Acreage (11,432)

Planning Group Review Status

Planning Group Decisions To Date (10,529+ acres)