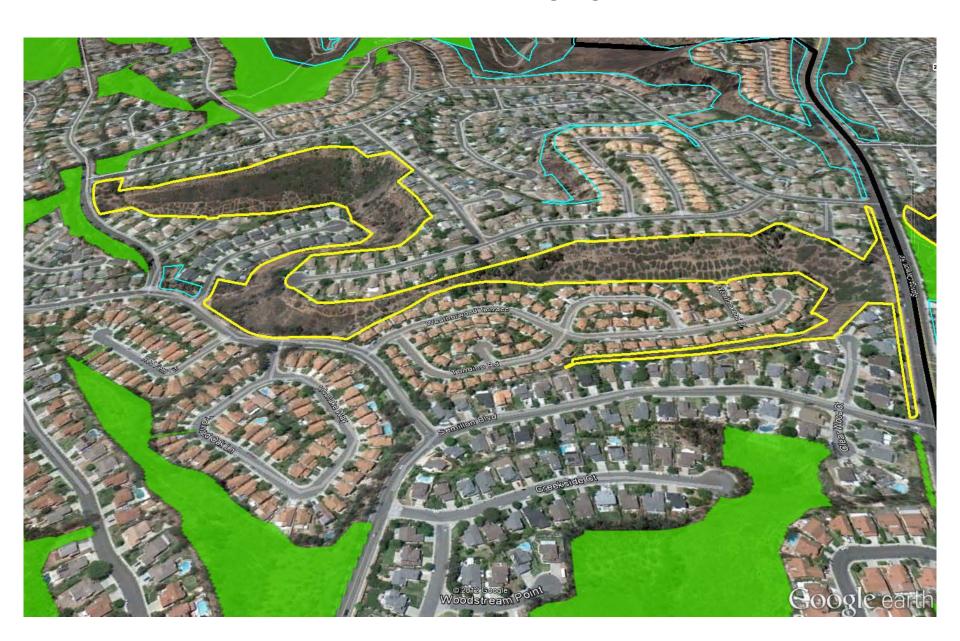

S MIRAMAR O/S | Designated Open Space      | SPRING CYN RD & POMERADO       | Park & Recreation   | N         | 6.02  | Hillside, viewshed, large                     |                          |
| I707RU    | SCRIPPS MIRAMAR O/S | Designated Open Space      | SELY SWAN CANYON RD            | Park & Recreation   | N         | 5.17  | Hillside, viewshed, large                     |                          |
| J620RU    | SCRIPPS MIRAMAR O/S | Designated Open Space      | POMERADO AND SEMILLON          | Park & Recreation   | N         | 41.59 | Huge open space area, quality habitat         |                          |

Total Proposed by SDCL: 77.56

Total Approved by Planning Group: (Pending)





## 1602RU, 1703RU, 1707RU



## 1602RU, 1703RU, 1707RU (2)



### **I610RU**



# 1610RU (2)



## **J620RU**



# **J620RU (2)**





Proposed Acreage (11,432) **By City Managing Dept.** 









Proposed Acreage (11,432)

Planning Group Review Status





Planning Group Decisions To Date (10,529+ acres)



### City Land Dedication Proposal | Public Review Status | Updated: 05-22-12



**NOTE:** The list of sites proposed for dedication is subject to change as managing City departments review the proposal and the public vetting process unfolds over the coming months. Please refer to www.sdcanyonlands.org/park-dedication for the most current list and information.

| (A) Area Groups That Have Voted                              |                     |                           |                            |                             |