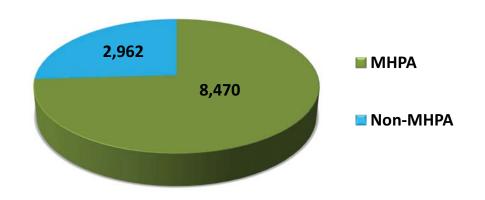

# **J620RU (2)**

Proposed Acreage (11,432) **By City Managing Dept.** 

Proposed Acreage (11,432)

Planning Group Review Status

Planning Group Decisions To Date (10,529+ acres)