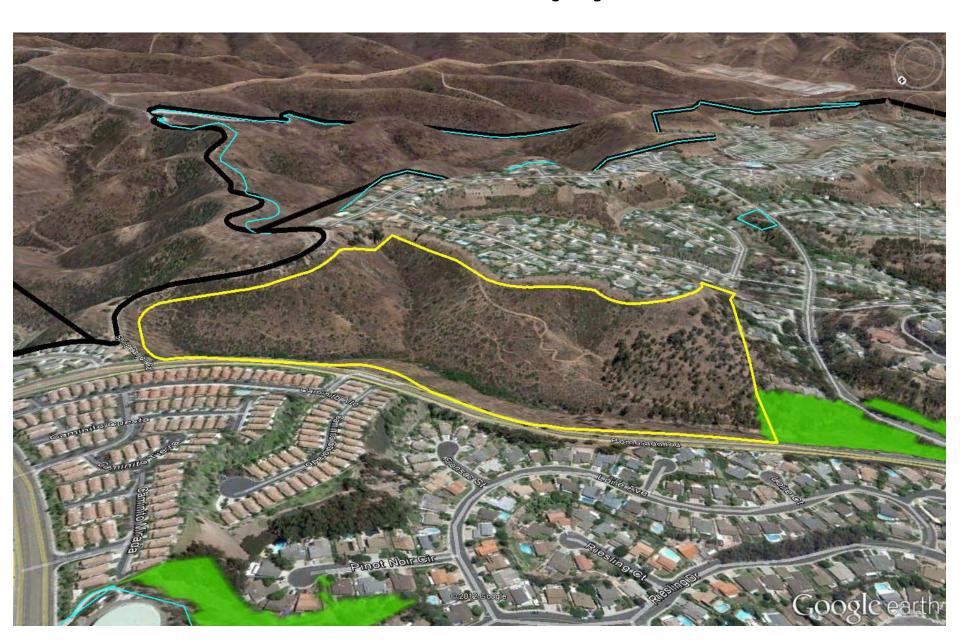

## **J620RU**

# **J620RU (2)**

Proposed Acreage (11,432) **By City Managing Dept.** 

Proposed Acreage (11,432)

Planning Group Review Status

Planning Group Decisions To Date (10,529+ acres)