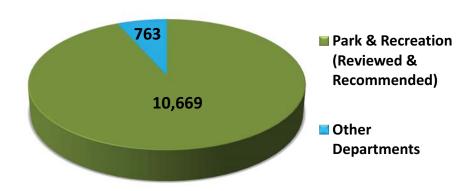

# **J620RU (2)**

Proposed Acreage (11,432) **By City Managing Dept.** 

Proposed Acreage (11,432)

Planning Group Review Status

Planning Group Decisions To Date (10,529+ acres)