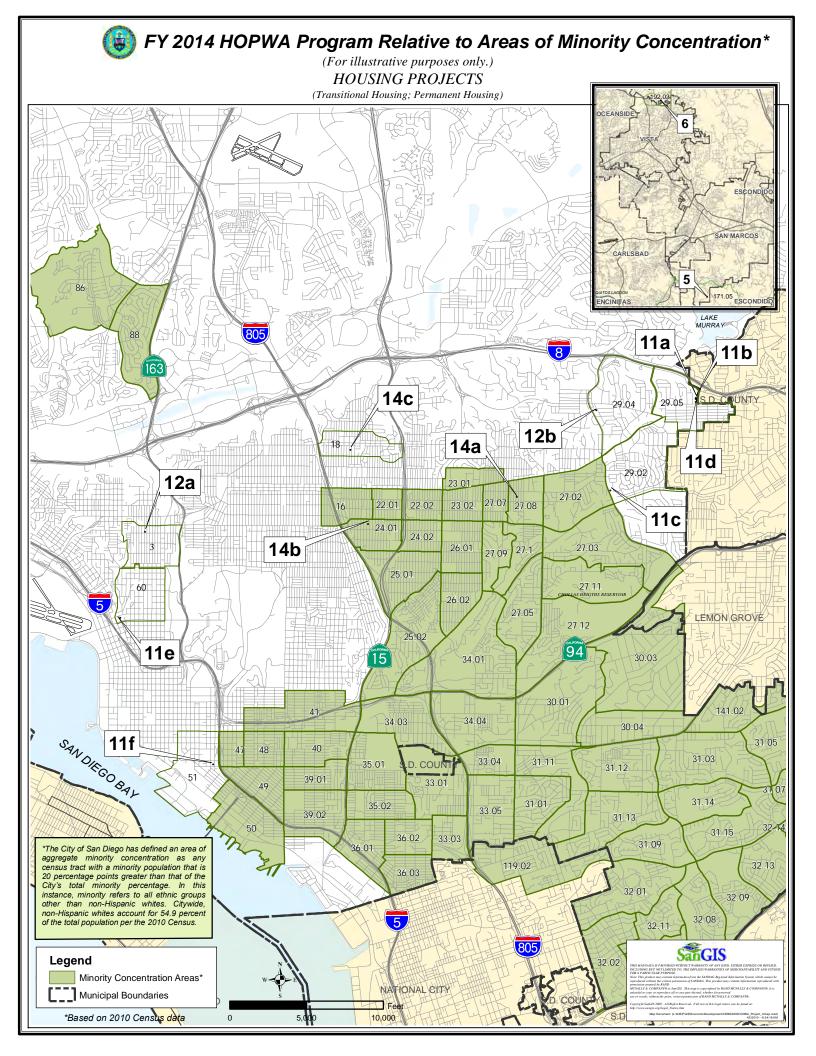

## FY 2014 Areas of Minority Concentration\* within the City of San Diego

## CITY OF SAN DIEGO HOPWA-FUNDED HOUSING PROJECTS IN IMPLEMENTATION IN FISCAL YEAR 2014

| Map # | IDIS# | Agency                         | Project                             | Street<br>Number | Street Name       | City      | State | Project<br>ZIP | Council<br>District | Project<br>Census<br>Tract |
|-------|-------|--------------------------------|-------------------------------------|------------------|-------------------|-----------|-------|----------------|---------------------|----------------------------|
| 5     | 6501  | Fraternity House               | Fraternity House                    | 20702            | Elfin Forest Road | Escondido | CA    | 92029          | N/A                 | 171.10                     |
| 6     | 6502  | Fraternity House               | Michaelle House                     | 687              | Rivera Court      | Vista     | CA    | 92084          | N/A                 | 192.03                     |
| 11a   | 6506  | St. Vincent de Paul            | Josue Homes I, II, III, IV, V, & VI | 5120             | 70th Street       | San Diego | CA    | 92115          | 7                   | 29.05                      |
| 11b   | 6506  | St. Vincent de Paul            | Josue Homes I, II, III, IV, V, & VI | 5126             | 70th Street       | San Diego | CA    | 92115          | 7                   | 29.05                      |
| 11c   | 6506  | St. Vincent de Paul            | Josue Homes I, II, III, IV, V, & VI | 4281             | College Avenue    | San Diego | CA    | 92115          | 7                   | 29.02                      |
| 11d   | 6506  | St. Vincent de Paul            | Josue Homes I, II, III, IV, V, & VI | 6986             | Saranac Street    | San Diego | CA    | 92120          | 7                   | 29.05                      |
| 11e   | 6506  | St. Vincent de Paul            | Josue Homes I, II, III, IV, V, & VI | 2513             | Union Street      | San Diego | CA    | 92101          | 2                   | 60.00                      |
| 11f   | 6506  | St. Vincent de Paul            | Josue Homes I, II, III, IV, V, & VI | 24               | 17th Street       | San Diego | CA    | 92101          | 2                   | 51.00                      |
| 12a   | 6505  | Stepping Stone of<br>San Diego | Enya House                          | 106              | Robinson Avenue   | San Diego | CA    | 92103          | 3                   | 3.00                       |
| 12b   | 6505  | Stepping Stone of<br>San Diego | Enya House                          | 5046             | Rockford Drive    | San Diego | CA    | 92115          | 7                   | 29.04                      |
| 14a   | 6498  | Townspeople                    | Housing Operations                  | 4242             | 51st Street       | San Diego | CA    | 92115          | 7                   | 27.08                      |
| 14b   | 6498  | Townspeople                    | Housing Operations                  | 3845             | Wilson Avenue     | San Diego | CA    | 92104          | 3                   | 24.01                      |
| 14c   | 6498  | Townspeople                    | Housing Operations                  | 4637             | 34th Street       | San Diego | CA    | 92116          | 3                   | 18.00                      |