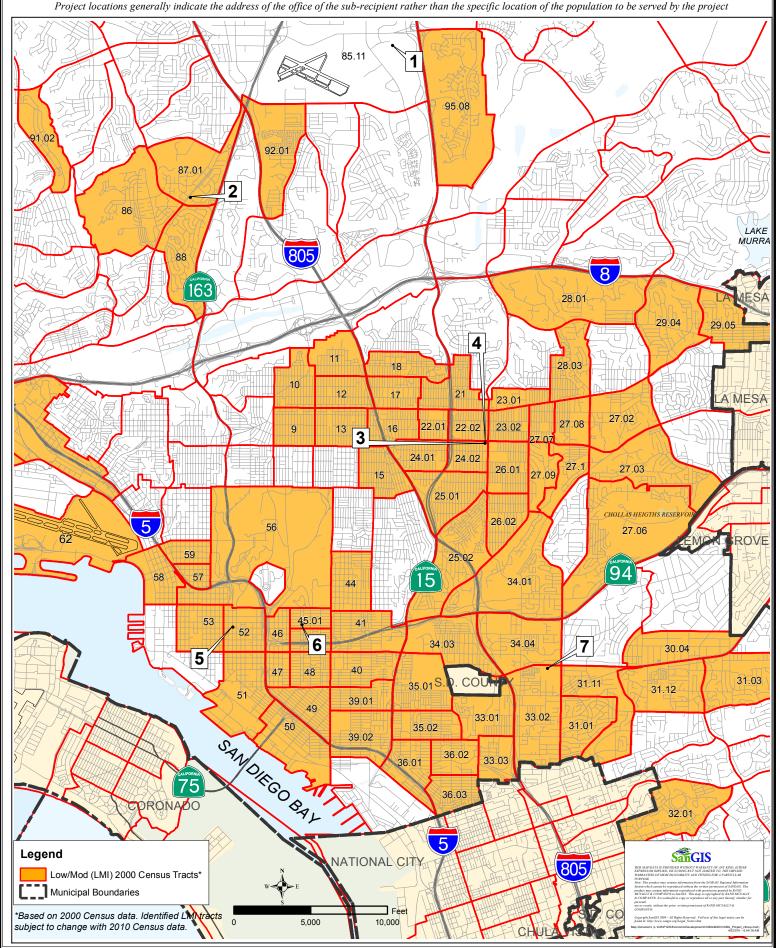

## FY 2014 Areas of Minority Concentration\* within the City of San Diego

## CITY OF SAN DIEGO FISCAL YEAR 2014 CDBG-FUNDED COMMUNITY/ECONOMIC DEVELOPMENT PROJECTS IN IMPLEMENTATION

| Map# | IDIS# | Agency                                                 | Project                                    | Street<br>Number | Street Name          | City      | State | Project<br>ZIP | Council<br>District | Project<br>Census<br>Tract |
|------|-------|--------------------------------------------------------|--------------------------------------------|------------------|----------------------|-----------|-------|----------------|---------------------|----------------------------|
| 1    | 6554  | City of San Diego Environmental<br>Services Department | Lead Safety Enforcement Program            | 9601             | Ridgehaven Court     | San Diego | CA    | 92123          | 6                   | 85.11                      |
| 2    | 6532  | Access                                                 | Access Microenterprise Development Project | 2612             | Daniel Avenue        | San Diego | CA    | 92111          | 6                   | 87.01                      |
| 3    | 6542  | Community HousingWorks                                 | Homeownership Promotion                    | 4029             | 43rd Street          | San Diego | CA    | 92105          | 3                   | 24.02                      |
| 4    | 6555  | Local Initiatives<br>Support Corporation               | Nonprofit Financial Capacity Building      | 4305             | University Avenue    | San Diego | CA    | 92105          | 3                   | 24.02                      |
| 5    | 6543  | San Diego Housing Commission                           | Direct Homeownership Assistance            | 1122             | Broadway, Suite #300 | San Diego | CA    | 92101          | 3                   | 52.00                      |
| 6    | 6535  | The Union of Pan Asian<br>Communities                  | Multicultural ED (MED) – 2014              | 1031             | 25th Street          | San Diego | CA    | 92102          | 8                   | 45.01                      |
| 7    | 6533  | Acción San Diego                                       | Acción San Diego's Microlending<br>Program | 404              | Euclid Avenue        | San Diego | CA    | 92114          | 4                   | 33.04                      |

#### FY 2014 CDBG Program Locations Relative to Low/Moderate Income Census Tracts

(For illustrative purposes only.)

COMMUNITY/ECONOMIC DEVELOPMENT PROJECTS

Project locations generally indicate the address of the office of the sub-recipient rather than the specific location of the population to be served by the project