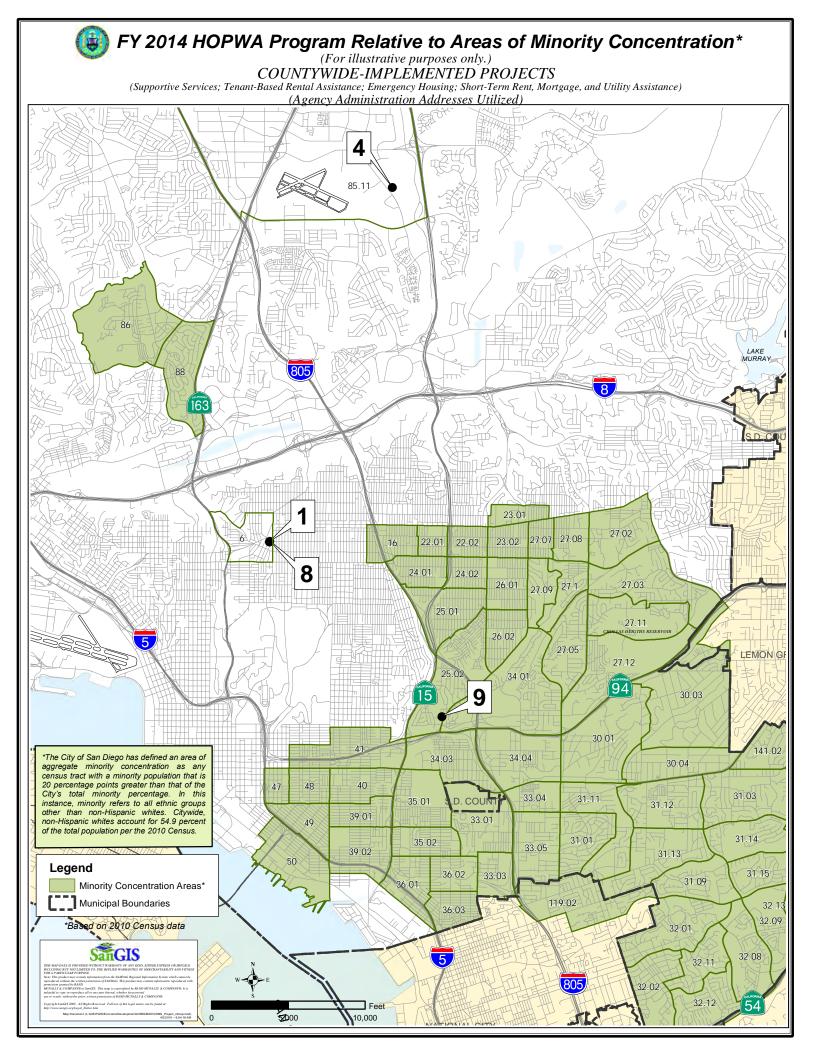

## CITY OF SAN DIEGO HOPWA-FUNDED HOUSING PROJECTS IN IMPLEMENTATION IN FISCAL YEAR 2014

| Map # | IDIS# | Agency                         | Project                             | Street<br>Number | Street Name       | City      | State | Project<br>ZIP | Council<br>District | Project<br>Census<br>Tract |
|-------|-------|--------------------------------|-------------------------------------|------------------|-------------------|-----------|-------|----------------|---------------------|----------------------------|
| 5     | 6501  | Fraternity House               | Fraternity House                    | 20702            | Elfin Forest Road | Escondido | CA    | 92029          | N/A                 | 171.10                     |
| 6     | 6502  | Fraternity House               | Michaelle House                     | 687              | Rivera Court      | Vista     | CA    | 92084          | N/A                 | 192.03                     |
| 11a   | 6506  | St. Vincent de Paul            | Josue Homes I, II, III, IV, V, & VI | 5120             | 70th Street       | San Diego | CA    | 92115          | 7                   | 29.05                      |
| 11b   | 6506  | St. Vincent de Paul            | Josue Homes I, II, III, IV, V, & VI | 5126             | 70th Street       | San Diego | CA    | 92115          | 7                   | 29.05                      |
| 11c   | 6506  | St. Vincent de Paul            | Josue Homes I, II, III, IV, V, & VI | 4281             | College Avenue    | San Diego | CA    | 92115          | 7                   | 29.02                      |
| 11d   | 6506  | St. Vincent de Paul            | Josue Homes I, II, III, IV, V, & VI | 6986             | Saranac Street    | San Diego | CA    | 92120          | 7                   | 29.05                      |
| 11e   | 6506  | St. Vincent de Paul            | Josue Homes I, II, III, IV, V, & VI | 2513             | Union Street      | San Diego | CA    | 92101          | 2                   | 60.00                      |
| 11f   | 6506  | St. Vincent de Paul            | Josue Homes I, II, III, IV, V, & VI | 24               | 17th Street       | San Diego | CA    | 92101          | 2                   | 51.00                      |
| 12a   | 6505  | Stepping Stone of<br>San Diego | Enya House                          | 106              | Robinson Avenue   | San Diego | CA    | 92103          | 3                   | 3.00                       |
| 12b   | 6505  | Stepping Stone of<br>San Diego | Enya House                          | 5046             | Rockford Drive    | San Diego | CA    | 92115          | 7                   | 29.04                      |
| 14a   | 6498  | Townspeople                    | Housing Operations                  | 4242             | 51st Street       | San Diego | CA    | 92115          | 7                   | 27.08                      |
| 14b   | 6498  | Townspeople                    | Housing Operations                  | 3845             | Wilson Avenue     | San Diego | CA    | 92104          | 3                   | 24.01                      |
| 14c   | 6498  | Townspeople                    | Housing Operations                  | 4637             | 34th Street       | San Diego | CA    | 92116          | 3                   | 18.00                      |

## CITY OF SAN DIEGO HOPWA-FUNDED SUPPORTIVE SERVICES PROJECTS IN IMPLEMENTATION IN FISCAL YEAR 2014

| Map# | IDIS# | Agency                          | Project                                                          | Street<br>Number | Street Name      | City       | State | Project<br>ZIP | Council<br>District | Project<br>Census<br>Tract |
|------|-------|---------------------------------|------------------------------------------------------------------|------------------|------------------|------------|-------|----------------|---------------------|----------------------------|
| 2a   | 6499  | Community HousingWorks          | Residential Services Coordinator                                 | 235              | Via Pelicano Way | Oceanside  | CA    | 92057          | N/A                 | 185.13                     |
| 2b   | 6499  | Community HousingWorks          | Residential Services Coordinator                                 | 1115             | Tremont Street   | Oceanside  | CA    | 92054          | N/A                 | 182.00                     |
| 3    | 6508  | County of San Diego             | HIV, STD, and Hepatitis Branch Case<br>Management Program (HHSA) | 3851             | Rosecrans Street | San Diego  | CA    | 92110          | 2                   | 65.00                      |
| 10   | 6503  | South Bay<br>Community Services | Residential Services Coordinator                                 | 135              | Averil Road      | San Ysidro | CA    | 92173          | 8                   | 100.12                     |
| 13   | 6504  | Stepping Stone<br>of San Diego  | Central Avenue Sober Living                                      | 3767             | Central Avenue   | San Diego  | CA    | 92105          | 3                   | 24.02                      |
| 15   | 6510  | Being Alive San Diego           | Information and Referral Program                                 | 4070             | Centre Street    | San Diego  | CA    | 92103          | 3                   | 6.00                       |