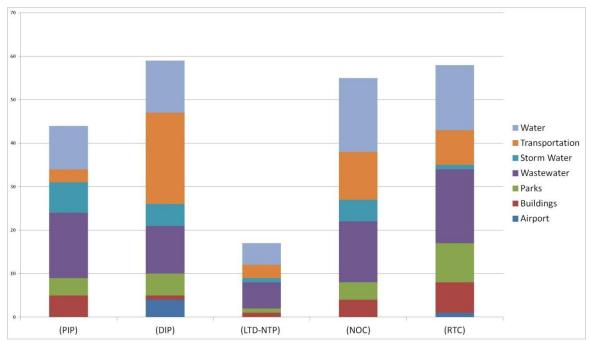

Closed – The Project is closed out in SAP and all accounts have been reconciled.

**4. Project Delivery:** To illustrate the level of CIP activities, Figure III(A)(4) below shows the count of PWD's projects for the first half of FY 2013 as they progress from one phase to the next in the supply chain.

NOTE - This data represents only those projects managed by the Public Works Department.

## **Bar Graph Legend**

(PIP)-Planning in Place (DIP)-Design in Place

(LTD-NTP)-Projects Awarded

(NOC)-Notice of Completion

(RTC)-Ready to Close (Closed Projects)

**5. Schedule Changes:** Baseline schedules are established for CIP projects as a commitment for delivery and a reference point for measuring project delivery performance. In the normal course of delivering public projects, however, projects are often re-scoped to take advantage of additional funding or to address the changing needs of a community or may have unforeseen events that cause delays. The table below summarizes the schedule status as of December 2012.