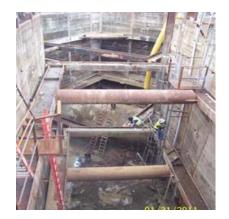

• New Central Library - San Diego's new Central Library will be a public space unlike any other in San Diego. The new Central Library (which is the City's first CMAR project) will be an architectural landmark featuring a 140 feet diameter segmental steel dome rising 255 feet above grade, the largest known of its kind in the world. The nine story concrete library project includes new public meeting rooms, terraces, roof gardens, computers, wireless internet, state of the art audio visual improvements, a

children's library, teen center, special events room, commissioned art, an art gallery, underground parking, a two story leased space housing a charter high school and a separate auditorium and café. At roughly 500,000 square feet, the building was designed for silver-rated LEED (Leadership in Energy and Environmental Design) certification and developed as a civic role model of sustainability and energy conservation. Table II(A)(2) shows the current funding status of the project scheduled to be substantially complete in Spring of 2013.