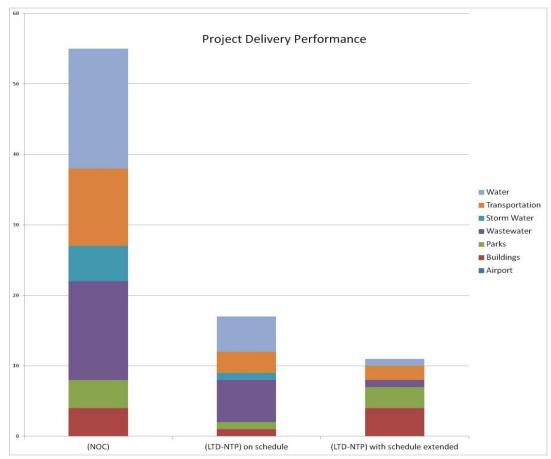

Closed – The Project is closed out in SAP and all accounts have been reconciled.

**4. Project Delivery:** To illustrate the level of CIP activities, Figure III(A)(4) below shows the count of PWD's projects for the first half of FY 2013 as they progress from one phase to the next in the supply chain.

NOTE - This data represents only those projects managed by the Public Works Department.

## **Bar Graph Legend**

(PIP)-Planning in Place (DIP)-Design in Place

(LTD-NTP)-Projects Awarded

(NOC)-Notice of Completion

(RTC)-Ready to Close (Closed Projects)

**5. Schedule Changes:** Baseline schedules are established for CIP projects as a commitment for delivery and a reference point for measuring project delivery performance. In the normal course of delivering public projects, however, projects are often re-scoped to take advantage of additional funding or to address the changing needs of a community or may have unforeseen events that cause delays. The table below summarizes the schedule status as of December 2012.