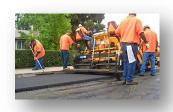

<sup>\*</sup>As of to-date \$10M has been Encumbered and \$14.5M has been Pre-Encumbered for Deferred Capital Bond #2

- **Streets** In FY 2013, with the help of bond funding, the City was able to pave 40 miles and slurry seal 30 miles of streets throughout the City. Approximately \$35 million of FY 2013 bond funding made it possible to fund four citywide paving contracts and one concrete street replacement contract. Additionally in Fiscal Year 2013, the City is projected to receive approximately \$15.2 million from State Proposition 42 Replacement to fund slurry seal projects.
- *Utilities Undergrounding Program* The Utilities Undergrounding Program converts overhead utility facilities (electric, phone, cable, etc.) to underground per the City's Utilities Undergrounding Master Plan. The program spends approximately \$54 million annually to relocate approximately 15-20 miles of unsightly overhead utility lines to underground throughout the City. As of December 2012, the Utilities Undergrounding Program had approximately 67 miles of undergrounding in active construction with approximately 15 miles targeted for completion in Fiscal Year 2013. The Utilities Undergrounding Program is targeting to complete a total of 1,439 miles within the next 54 years.
- Americans with Disabilities Act (ADA) Improvements and California Disabled Access Regulations (Title 24) Compliance To ensure compliance with the federal and state access law on City facilities such as libraries, fire stations, recreation centers, parks, right-of-way projects, etc., the City continues to include accessibility improvements on projects within the CIP. In the first half of Fiscal Year 2013, 669 curb ramps and one other project with an ADA component have been completed at a cost of nearly \$2.0 million.