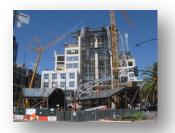

• New Central Library - San Diego's new Central Library will be a public space unlike any other in San Diego. The new Central Library (which is the City's first CMAR project) will be an architectural landmark featuring a 140 feet diameter segmental steel dome rising 255 feet above grade, the largest known of its kind in the world. The nine story concrete library project includes new public meeting rooms, terraces, roof gardens, computers, wireless internet, state of the art audio visual improvements, a

children's library, teen center, special events room, commissioned art, an art gallery, underground parking, a two story leased space housing a charter high school and a separate auditorium and café. At roughly 500,000 square feet, the building was designed for silver-rated LEED (Leadership in Energy and Environmental Design) certification and developed as a civic role model of sustainability and energy conservation. Table II(A)(2) shows the current funding status of the project scheduled to be substantially complete in Spring of 2013.