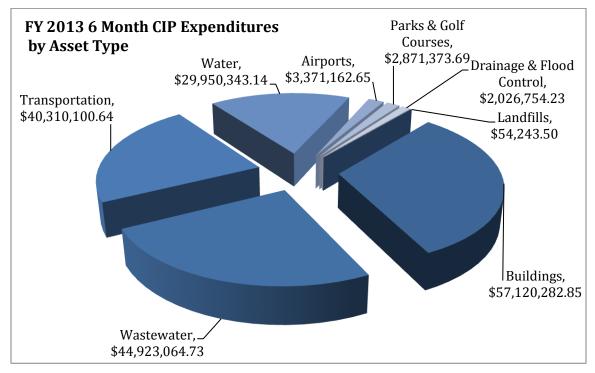

**2. CIP Expenditures:** The chart below summarizes CIP expenditures in the first 6 months of Fiscal Year 2013 by asset type.

#### Figure III(A)(2)

**3. Project Status:** This table summarizes the status of all City CIP projects by asset type, as recorded in the City's accounting system as of January 2013.

Table III(A)(3)

| Asset Type               | Created | Released | Completed | Closed |
|--------------------------|---------|----------|-----------|--------|
| Airports                 | 1       | 15       | 1         | 2      |
| Buildings                | 9       | 168      | 116       | 83     |
| Drainage & Flood Control | 2       | 53       | 33        | 1      |
| Landfills                | 0       | 10       | 1         | 1      |
| Parks & Golf Courses     | 3       | 110      | 45        | 22     |
| Transportation           | 38      | 331      | 159       | 36     |
| Wastewater               | 3       | 167      | 59        | 20     |
| Water                    | 9       | 125      | 68        | 18     |
| TOTAL                    | 65      | 979      | 482       | 183    |