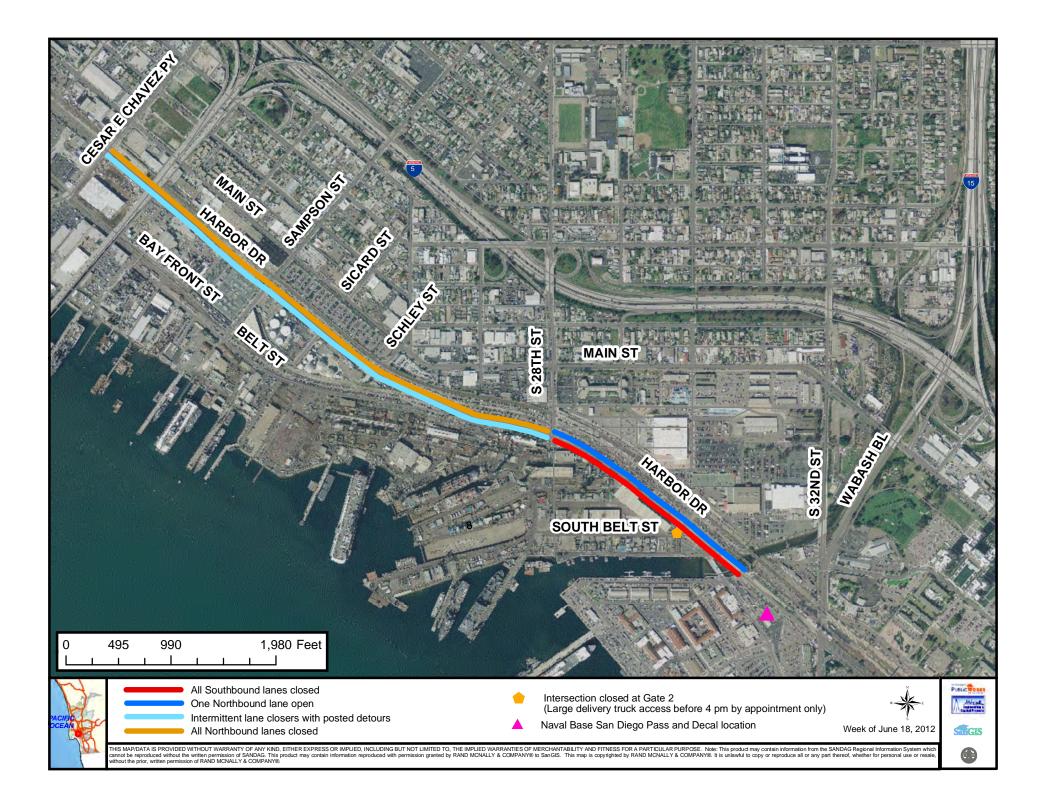

#### Harbor Drive Southbound

- Cesar E. Chavez Parkway to 28<sup>th</sup> Street Intermittent lane closures with posted detours
- 28<sup>th</sup> Street to Naval Base San Diego (NBSD) Pass and Decal All southbound lanes closed

#### Harbor Drive Northbound

- NBSD Pass and Decal to the 28<sup>th</sup> Street One lane open
- 28<sup>th</sup> Street to Cesar E. Chavez Parkway All northbound lanes closed

#### Gate 2, Harbor Drive and Belt Street

- Intersection Closed
- Large delivery truck access before 4 p.m. by appointment only