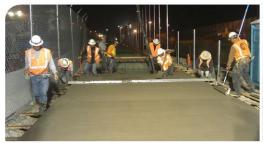

## FREQUENTLY ASKED QUESTIONS

## UPAS STREET PIPELINE REPLACEMENT PROJECT Planned Street Resurfacing

## Infrastructure Projects:

- Airports
- Bikeways
- Bridges
- Drainage
  Control Facilities
- Flood
  Control Facilities
- Libraries
- Parks
- Recreation Centers
- Police Stations
- Fire Stations
- Lifeguard Stations
- Street Improvements
- Street Lights
- Traffic Signals
- UtilitiesUndergrounding
- Water Facilities
- Sewer Facilities
- Water Pipelines
- Sewer Pipelines

|                                                                              | Streets/Location/Extent                                   | <b>New Surface</b> |
|------------------------------------------------------------------------------|-----------------------------------------------------------|------------