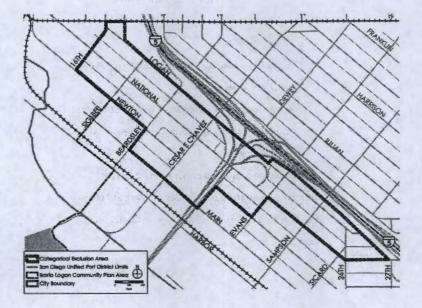

Barrio Logan is generally located between downtown, Interstate 5, and San Diego Bay. If approved by voters and later by the California Coastal Commission, the Resolution would replace the current Community Plan with a new Community Plan. The new Community Plan includes goals, policies and recommendations for land use, urban design, public facilities, services, recreation, conservation, noise and historic preservation. It would guide future development of property within the Community Plan area.

Barrio Logan land under City jurisdiction is currently subject to the 1978 Barrio Logan/Harbor 101 Community Plan. Some policies in the new Community Plan are similar to policies in the 1978 Plan, some are revised, and some are new. If approved, the Community Plan would provide goals to guide future development, including: