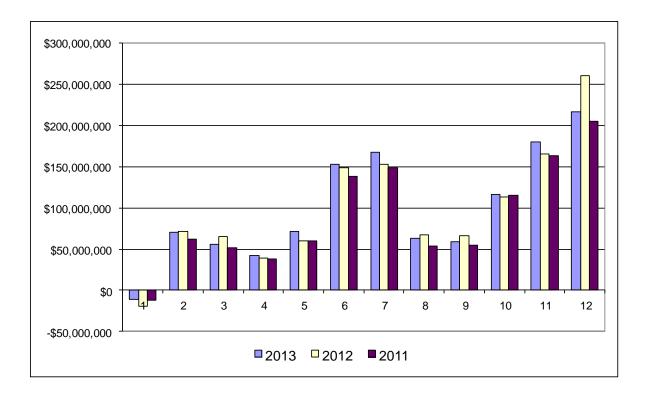

## **Revenue Summary**

General Fund revenues totaled approximately \$1.184 billion which is approximately \$5.0 million (0.4%) lower than Fiscal Year 2012. The following table illustrates the historical trend of General Fund revenue for the two previous fiscal years and the revenue generated as of Period 12 of Fiscal Year 2013.

**General Fund Revenue Analysis** 

| Period | 2013                | 2012                | 2011                |
|--------|---------------------|---------------------|---------------------|
| 1      | \$<br>(11,111,353)  | \$<br>(19,314,950)  | \$<br>(12,649,542)  |
| 2      | 70,134,534          | 70,898,498          | 62,388,743          |
| 3      | 55,893,081          | 64,827,122          | 51,449,151          |
| 4      | 42,516,983          | 39,467,398          | 38,360,604          |
| 5      | 71,052,291          | 59,737,347          | 60,155,647          |
| 6      | 152,839,607         | 149,109,588         | 138,504,959         |
| 7      | 167,398,122         | 153,097,111         | 148,292,892         |
| 8      | 63,537,453          | 66,723,251          | 53,972,346          |
| 9      | 58,659,548          | 65,920,208          | 54,235,831          |
| 10     | 116,633,002         | 113,119,595         | 115,537,415         |
| 11     | 180,382,572         | 165,363,726         | 163,084,717         |
| 12     | 216,181,388         | 260,158,029         | <br>204,941,513     |
|        | \$<br>1,184,117,228 | \$<br>1,189,106,923 | \$<br>1,078,274,276 |