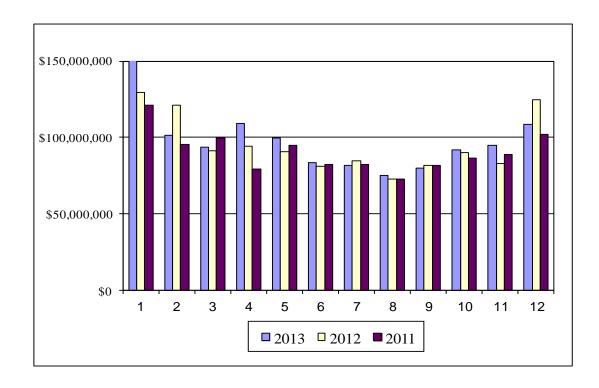

# **Expenditures Summary**

General Fund expenditures and encumbrances totaled approximately \$1.178 billion which is a \$33.1 million (2.9%) increase over Fiscal Year 2012. The following exhibit illustrates the historical trend of General Fund expenditures as well as a comparison to the expenditures incurred as of Period 12 of Fiscal Year 2013.

General Fund Expenditure and Encumbrance Analysis

| Period | 2013                | 2012                | 2011                |
|--------|---------------------|---------------------|---------------------|
| 1      | \$<br>157,780,423   | \$<br>129,198,856   | \$<br>121,258,108   |
| 2      | 101,578,658         | 120,964,926         | 95,369,213          |
| 3      | 93,895,577          | 91,240,997          | 99,369,652          |
| 4      | 109,229,567         | 94,484,366          | 79,426,088          |
| 5      | 99,699,847          | 90,873,915          | 94,792,454          |
| 6      | 83,816,181          | 81,002,213          | 82,518,248          |
| 7      | 81,613,058          | 84,718,768          | 82,647,154          |
| 8      | 75,148,912          | 72,806,013          | 72,977,581          |
| 9      | 79,929,071          | 81,735,887          | 81,571,724          |
| 10     | 92,032,848          | 90,302,046          | 86,680,020          |
| 11     | 95,031,871          | 82,921,486          | 89,076,507          |
| 12     | <br>108,434,006     | <br>124,823,585     | 101,988,948         |
|        | \$<br>1,178,190,019 | \$<br>1,145,073,058 | \$<br>1,087,675,697 |