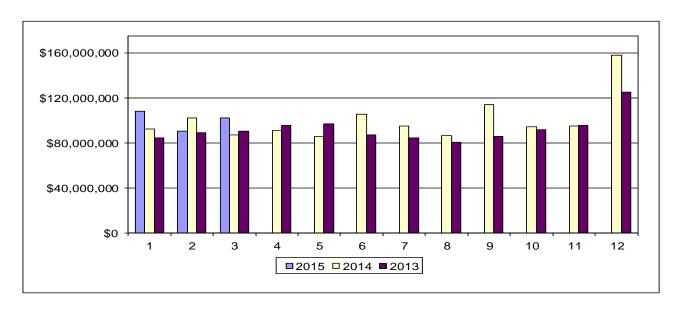

The graphics on the following page illustrate these patterns for the previous three fiscal years. The first three graphs show year-to-date revenues and expenditures for fiscal years 2013, 2014 and 2015. As evidenced by the graphics, revenue typically trails expenditures until close to the end of the fiscal year. The fourth graphic illustrates the cumulative net impact (deficit) for each period of Fiscal Years 2013, 2014 and 2015. The pattern reflects increasingly large deficits through period 5 and then a general reduction of those deficits as property taxes are collected in period 6, 7, 10 and 11 and as other revenue is recorded throughout the Fiscal Year.

## **Expenditures Summary**

General Fund expenditures totaled \$300.7 million which is an approximate \$18.9 million (6.7%) increase over Fiscal Year 2014. The following exhibit illustrates the historical trend of General Fund expenditures as well as a comparison to the expenditures incurred as of Period 3 of Fiscal Year 2015.

**General Fund Expenditure Analysis** 

| Period      | 2015              | 2014                | 2013                |
|-------------|-------------------|---------------------|---------------------|
| 1           | \$<br>108,094,442 | \$<br>92,205,231    | \$<br>84,495,085    |
| 2           | 90,379,335        | 102,412,080         | 88,752,615          |
| 3           | <br>102,182,452   | <br>87,171,843      | <br>90,010,873      |
| YTD Pd 3    | <br>300,656,230   | 281,789,154         | 263,258,573         |
| 4           |                   | 91,074,260          | 95,855,275          |
| 5           |                   | 85,635,057          | 96,932,461          |
| 6           |                   | 105,090,727         | 86,763,052          |
| 7           |                   | 94,716,090          | 84,123,180          |
| 8           |                   | 86,619,464          | 80,291,280          |
| 9           |                   | 114,177,415         | 85,532,401          |
| 10          |                   | 94,442,236          | 91,727,080          |
| 11          |                   | 94,670,646          | 95,617,969          |
| 12          |                   | 157,925,336         | 125,092,606         |
| Adjustments |                   | <br>68,880,998      | <br>65,882,960      |
| YTD Total   |                   | \$<br>1,275,021,383 | \$<br>1,171,076,836 |

<sup>\*\*</sup>Adjustments reflect edits to previous year for comparison purpose these include Engineering and Capital Projects and Parking Meter Operations.