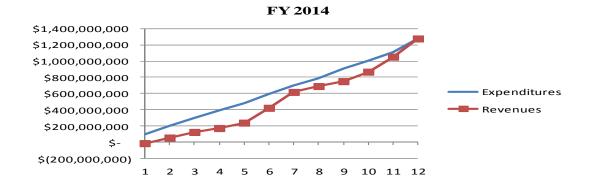

The graphics on the following page illustrate these patterns for the previous three fiscal years. The first three graphs show year-to-date revenues and expenditures for fiscal years 2013, 2014 and 2015. As evidenced by the graphics, revenue typically trails expenditures until close to the end of the fiscal year. The fourth graphic illustrates the cumulative net impact (deficit) for each period of Fiscal Years 2013, 2014 and 2015. The pattern reflects increasingly large deficits through period 5 and then a general reduction of those deficits as property taxes are collected in period 6, 7, 10 and 11 and as other revenue is recorded throughout the Fiscal Year.