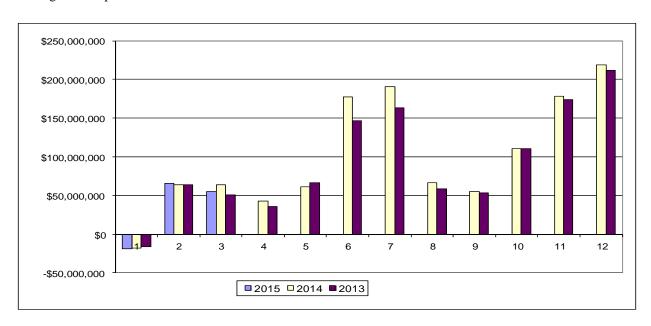

The graphics on the following page illustrate these patterns for the previous three fiscal years. The first three graphs show year-to-date revenues and expenditures for fiscal years 2013, 2014 and 2015. As evidenced by the graphics, revenue typically trails expenditures until close to the end of the fiscal year. The fourth graphic illustrates the cumulative net impact (deficit) for each period of Fiscal Years 2013, 2014 and 2015. The pattern reflects increasingly large deficits through period 5 and then a general reduction of those deficits as property taxes are collected in period 6, 7, 10 and 11 and as other revenue is recorded throughout the Fiscal Year.

### **Revenue Summary**

General Fund revenues totaled \$101.3 million which is \$8.3 million (7.5%) less than this point last Fiscal Year. The following table illustrates the historical trend of General Fund revenue for the two previous fiscal years and the revenue generated as of Period 3 of Fiscal Year 2015.

**General Fund Revenue Analysis** 

| Period      | 2015               | <br>2014            | <br>2013            |
|-------------|--------------------|---------------------|---------------------|
| 1           | \$<br>(19,268,601) | \$<br>(17,963,706)  | \$<br>(16,446,168)  |
| 2           | 65,250,858         | 63,563,684.44       | 64,289,835.72       |
| 3           | <br>55,266,099     | <br>64,010,893.69   | <br>50,920,934.58   |
| YTD Pd 3    | 101,248,356        | 109,610,872         | 98,764,602          |
| 4           |                    | 42,471,926          | 35,622,799          |
| 5           |                    | 61,383,448          | 66,356,965          |
| 6           |                    | 177,737,744         | 146,916,505         |
| 7           |                    | 190,478,767         | 163,302,775         |
| 8           |                    | 66,856,788          | 58,413,237          |
| 9           |                    | 54,760,135          | 53,088,019          |
| 10          |                    | 110,938,641         | 110,933,196         |
| 11          |                    | 178,711,274         | 174,282,411         |
| 12          |                    | 219,076,024         | 211,358,227         |
| Adjustments |                    | 64,359,043          | 65,127,312          |
| YTD Total   |                    | \$<br>1,276,384,661 | \$<br>1,184,166,047 |

<sup>\*</sup>Period 1 reflects negative amounts due to reversal of prior year revenue accruals.

<sup>\*\*</sup>Adjustments reflect edits to previous year for comparison purpose these include Engineering and Capital Projects and Parking Meter Operations.