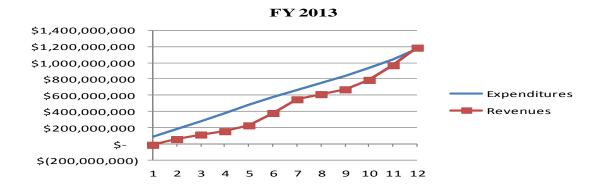

The graphics on the following page illustrate these patterns for the previous three fiscal years. The first three graphs show year-to-date revenues and expenditures for fiscal years 2013, 2014 and 2015. As evidenced by the graphics, revenue typically trails expenditures until close to the end of the fiscal year. The fourth graphic illustrates the cumulative net impact (deficit) for each period of Fiscal Years 2013, 2014 and 2015. The pattern reflects increasingly large deficits through period 5 and then a general reduction of those deficits as property taxes are collected in period 6, 7, 10 and 11 and as other revenue is recorded throughout the Fiscal Year.