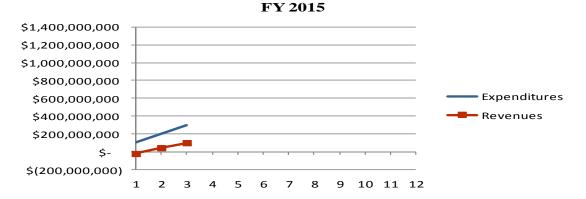

The graphics on the following page illustrate these patterns for the previous three fiscal years. The first three graphs show year-to-date revenues and expenditures for fiscal years 2013, 2014 and 2015. As evidenced by the graphics, revenue typically trails expenditures until close to the end of the fiscal year. The fourth graphic illustrates the cumulative net impact (deficit) for each period of Fiscal Years 2013, 2014 and 2015. The pattern reflects increasingly large deficits through period 5 and then a general reduction of those deficits as property taxes are collected in period 6, 7, 10 and 11 and as other revenue is recorded throughout the Fiscal Year.