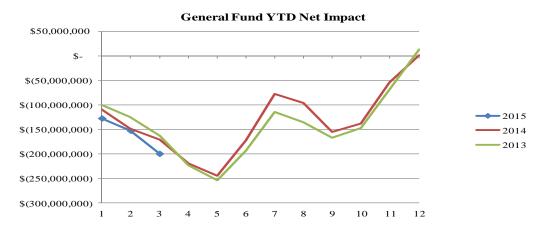

The graphics on the following page illustrate these patterns for the previous three fiscal years. The first three graphs show year-to-date revenues and expenditures for fiscal years 2013, 2014 and 2015. As evidenced by the graphics, revenue typically trails expenditures until close to the end of the fiscal year. The fourth graphic illustrates the cumulative net impact (deficit) for each period of Fiscal Years 2013, 2014 and 2015. The pattern reflects increasingly large deficits through period 5 and then a general reduction of those deficits as property taxes are collected in period 6, 7, 10 and 11 and as other revenue is recorded throughout the Fiscal Year.