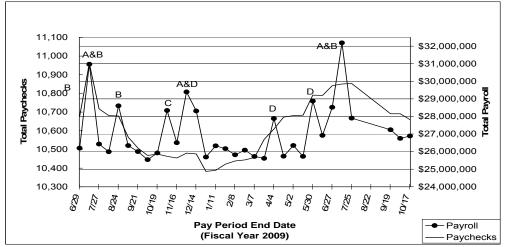

#### SUMMARY OF PAYROLL ACTIVITY

One of the significant functions of the City Comptroller's Office is the distribution of the City of San Diego's bi-weekly payroll. The following graph represents the trend of total number of paychecks issued and total dollar amount of bi-weekly pay over the past two fiscal years. The number of paychecks issued is not the same measure as Full Time Equivalent (FTE) employees. The number used in this analysis includes many part-time and recently terminated employees. Non-recurring activity such as Terminal Leave payouts and the cashing out of accumulated Annual Leave may distort individual distributions. The trends described below are a reasonable indicator of City staffing levels and payroll obligations as of the pay period ended October 17, 2008.

- A) These spikes in payroll related expenditures are from the cash pay out of unused flexible benefits.
- B) This spike in payroll related expenditures represents the payment of annual uniform allowances.
- C) This spike in payroll related expenditures is due to the October Wildfires.
- D) This spike in payroll related expenditures is from Bid-to-Goal expenses.

The following table shows the changes of selected payroll related statistics from the pay period ended October 19, 2007 to the pay period ended October 17, 2008 which are the last full pay periods in the fourth period of each fiscal year.

**Summary of Significant Payroll Statistics** 

|                        | PP   | E 10/19/07 | PF | PE 10/17/08 | ncrease /<br>Decrease) |
|------------------------|------|------------|----|-------------|------------------------|
| Total Payroll          | \$ 2 | 25,921,185 | \$ | 26,888,149  | \$<br>966,964          |
| Accrued Comp Time      | \$   | 4,834,615  | \$ | 5,215,898   | \$<br>381,283          |
| Accrued Annual Leave   | \$ 8 | 33,631,380 | \$ | 86,922,740  | \$<br>3,291,360        |
| Accrued Old Sick Leave | \$   | 701,553    | \$ | 430,689     | \$<br>(270,864)        |
| Total Paychecks Issued |      | 10,475     |    | 10,659      | 184                    |