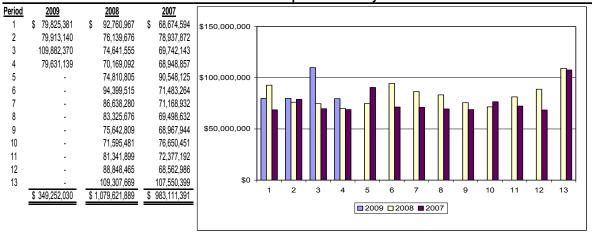

#### **GENERAL FUND EXPENDITURES**

General Fund expenditures totaled \$349.3 million which is a \$35.5 million (11.3%) increase from last year. Despite this increase, the General Fund has expended \$28.5 million less than estimated in the Period-to-Date Budget. The discussion below addresses the expenditure categories with significant changes from last year and the individual departments that contribute to these totals.

**General Fund Expenditures by Category** 

|                                 | Revised<br>Budget   | FY09 YTD<br>Actuals | FY08 YTD<br>Actuals | YTD<br>Change    | %     |
|---------------------------------|---------------------|---------------------|---------------------|------------------|-------|
| Personnel Services              | \$<br>541,702,137   | \$<br>161,002,358   | \$<br>147,347,428   | \$<br>13,654,930 | 9.3%  |
| Fringe Benefits                 | 283,970,410         | 87,803,956          | 80,264,963          | 7,538,993        | 9.4%  |
| Supplies / Services             | 303,795,317         | 81,078,174          | 68,075,720          | 13,002,454       | 19.1% |
| Data Processing                 | 36,791,786          | 10,486,624          | 9,630,433           | 856,191          | 8.9%  |
| Energy                          | 27,775,921          | 7,869,850           | 7,647,819           | 222,031          | 2.9%  |
| Outlay                          | 9,505,922           | 1,011,068           | 744,928             | 266,140          | 35.7% |
| Total General Fund Expenditures | \$<br>1,203,541,493 | \$<br>349,252,030   | \$<br>313,711,291   | \$<br>35,540,741 | 11.3% |

The following exhibit illustrates the historical trend of the City's expenditures as well as a comparison of the expenditures incurred during the first four periods of Fiscal Year 2009.

**General Fund Expenditure Analysis** 