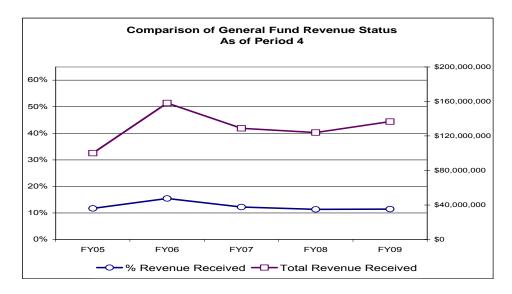

Additionally, the following chart presents two significant revenue statistics compared over the last five fiscal years. In light of the recent economic downturn, these metrics serve as a useful tool to analyze the current revenue status of the General Fund. The first trend line shows year-to-date General Fund revenue (as of Period 4) as a percentage of total annual revenue. This comparison illustrates the level of consistency that General Fund revenue is received. The second trend line compares total year-to-date revenue, as of Period 4, over the last five fiscal years. As noted below, the General Fund has received revenue in a fairly consistent manner and has realized a slight increase in total revenue over the past five fiscal years.