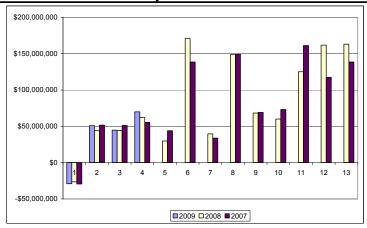

#### **GENERAL FUND REVENUES**

General Fund revenues totaled \$136.6 million which is \$12.7 million (10.3%) higher than this point last year and is \$24.4 million (15.2%) less than estimated in the Period-to-Date Budget. The following table illustrates the historical trend of the City's revenue as well as a comparison to the revenue generated during the first four periods of Fiscal Year 2009.

**General Fund Revenue Analysis** 

| Period | 2009            | 2008                |     | 2007         |
|--------|-----------------|---------------------|-----|--------------|
| 1      | \$ (29,024,051) | \$<br>(26,489,270)  | \$  | (29,422,399) |
| 2      | 50,862,210      | 44,156,622          |     | 51,639,730   |
| 3      | 44,749,550      | 44,111,475          |     | 51,197,323   |
| 4      | 70,025,854      | 62,132,223          |     | 55,489,057   |
| 5      | -               | 29,847,598          |     | 43,936,586   |
| 6      | -               | 170,752,036         |     | 138,469,952  |
| 7      | -               | 39,611,229          |     | 33,847,846   |
| 8      | -               | 148,551,462         |     | 149,093,291  |
| 9      | -               | 68,275,951          |     | 69,200,932   |
| 10     | -               | 60,061,267          |     | 73,127,245   |
| 11     | -               | 125,078,621         |     | 161,193,185  |
| 12     | -               | 161,782,335         |     | 117,473,246  |
| 13     |                 | 163,043,699         |     | 138,469,190  |
|        | \$ 136,613,563  | \$<br>1,090,915,248 | \$1 | ,053,715,184 |
|        |                 |                     |     |              |