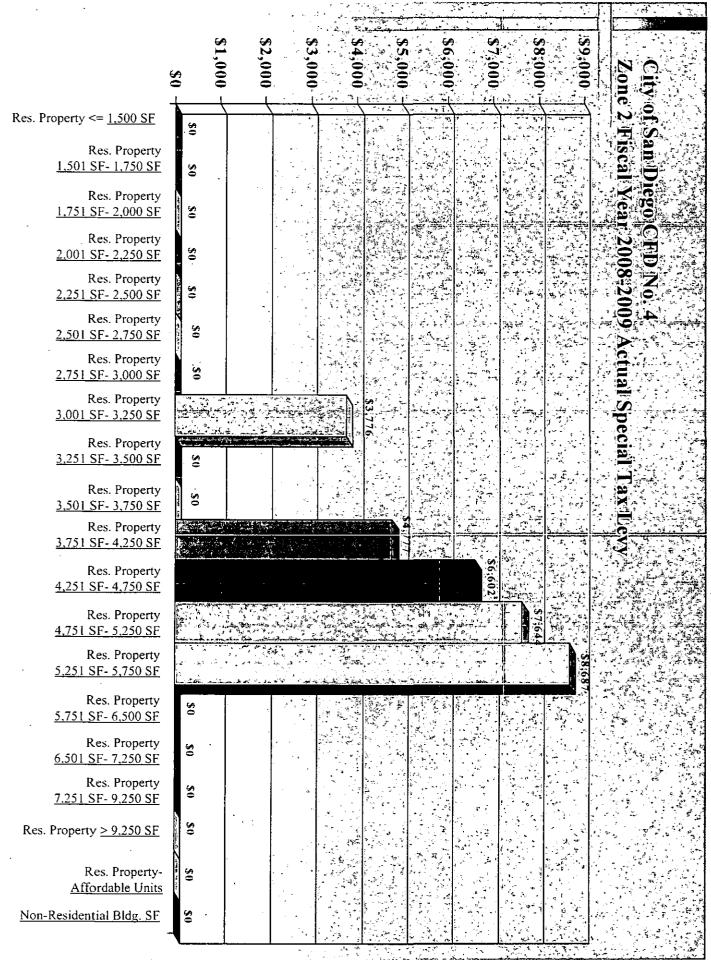

Application of the first step generates special tax revenues of \$680,886 and \$357,951 from Developed Property in Zone 1 and Zone 2, respectively, which is equal to the total fiscal year 2008-2009 special tax requirement. The fiscal year 2008-2009 maximum and actual special tax rates are shown for each classification of Developed Property, Final Mapped Property, and Undeveloped Property in the following tables. The fiscal year 2008-2009 actual special tax rates are also shown graphically on the following page. The Special Tax Roll, which lists the actual special tax levied against each parcel, is shown in Exhibits A and B.