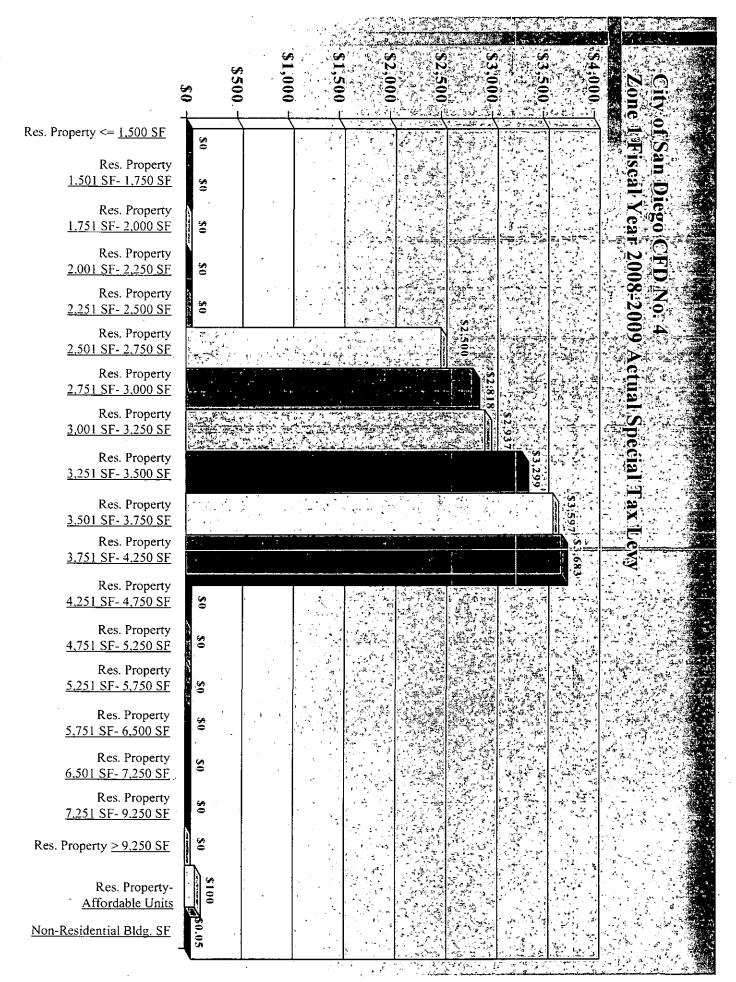

Application of the first step generates special tax revenues of \$680,886 and \$357,951 from Developed Property in Zone 1 and Zone 2, respectively, which is equal to the total fiscal year 2008-2009 special tax requirement. The fiscal year 2008-2009 maximum and actual special tax rates are shown for each classification of Developed Property, Final Mapped Property, and Undeveloped Property in the following tables. The fiscal year 2008-2009 actual special tax rates are also shown graphically on the following page. The Special Tax Roll, which lists the actual special tax levied against each parcel, is shown in Exhibits A and B.