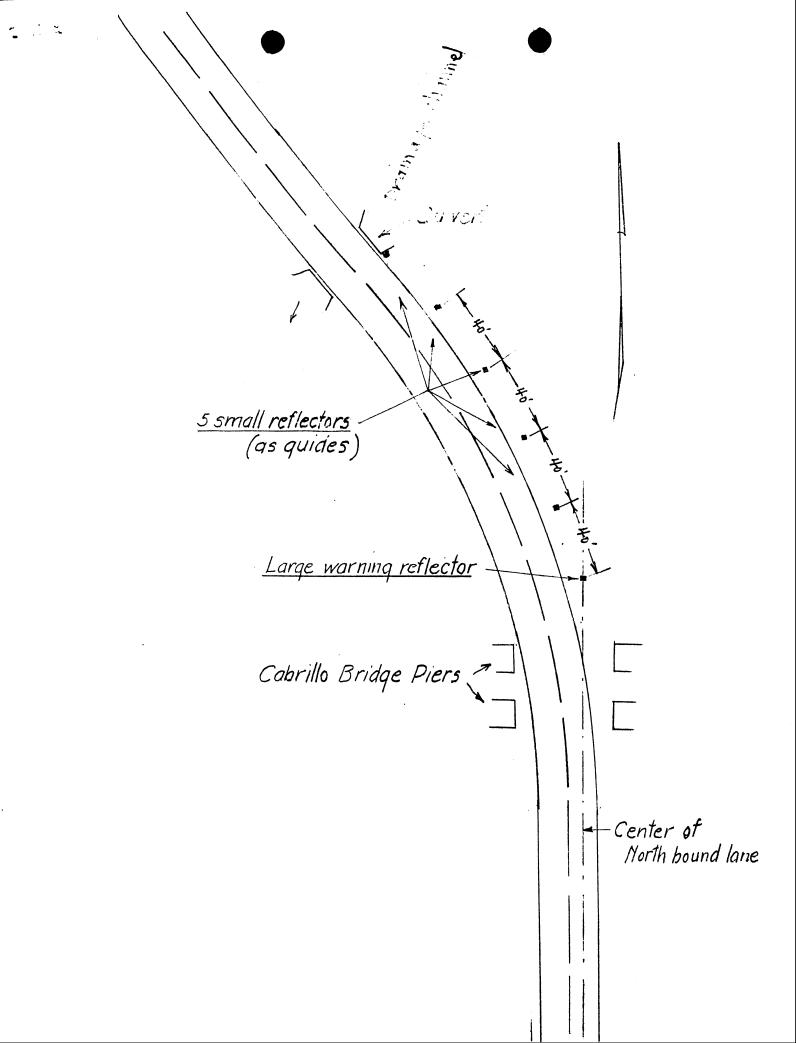

## INTER-DEPARTMENTAL COMMUNICATION

| Please take action indicated not later than   Please take up with                                                                                                                                                                                                                                                                                                                                                                                                                                                                                                                                                                                                                                                                                                                                                                                                                                                                                                                                                                                                                    |  |
|--------------------------------------------------------------------------------------------------------------------------------------------------------------------------------------------------------------------------------------------------------------------------------------------------------------------------------------------------------------------------------------------------------------------------------------------------------------------------------------------------------------------------------------------------------------------------------------------------------------------------------------------------------------------------------------------------------------------------------------------------------------------------------------------------------------------------------------------------------------------------------------------------------------------------------------------------------------------------------------------------------------------------------------------------------------------------------------|--|
|                                                                                                                                                                                                                                                                                                                                                                                                                                                                                                                                                                                                                                                                                                                                                                                                                                                                                                                                                                                                                                                                                      |  |
| The accidents occurring just north of Cabrillo Bridge on the Eleventh Avenue Canyon Road indicate a failure on the part of north bound drivers, during the hours of darkness, to see the curve in time to control their speed.  Please investigate and report to  Please set time when we may discuss this  Please express your opinion  Please make recommendation  Please retain enclosures  Please RETURN enclosures  Please initial and date here as soon as read  The accidents occurring just north of Cabrillo Bridge on the Eleventh Avenue Canyon Road indicate a failure on the part of north bound drivers, during the hours of darkness, to see the curve in time to control their speed.  I recommend the installation of a series of post mounted reflectors which will give warning and outline the curve. These cen be salvaged when the new road is built.  I do not recommend the expenditure of any funds to modify the present road.  This recommendation is approved by Lieut. Merritt.  Please RETURN enclosures  Please initial and date here as soon as read |  |
|                                                                                                                                                                                                                                                                                                                                                                                                                                                                                                                                                                                                                                                                                                                                                                                                                                                                                                                                                                                                                                                                                      |  |

The report of the Acting Traffic Engineer is attached, and it is the recommendation of this Commission that the reflectors he suggests be installed.

Respectfully submitted,

TRAFFIC COMMISSION OF THE CITY OF SAN DIEGO