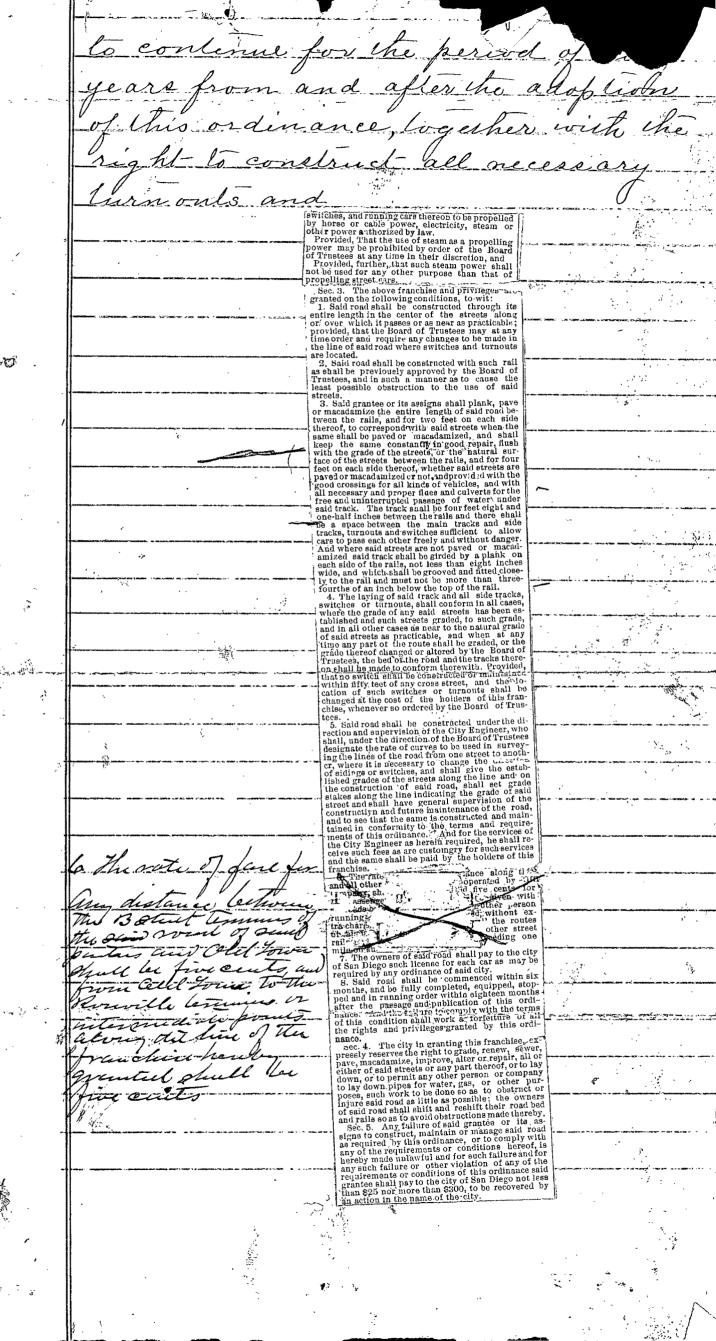

## ORDINANCE NO. 151

An ordinance granting a franchise to construct a railroad over certain lands in the City of San Diego to F.S. Jennings and Geo. H. Crippen.

Sec. 1.

There is hereby granted to F.S. Jennings and Geo. H. Crippen the right to construct, build and maintain a railway from a point on the Bay of San Diego 140 feet South of the South line of Roseville, in the city of. San Diego, County of San Diego, State of California, across and over Pueblo lots Numbers 187, 189, 188, 197, 196, 191, 193, and 192, of the Pueblo of San Diego to the Southern boundary of Ocean Beach.

With the right to use land and water along said line of road as far as the same can be granted by this Board.

Sec. 2.

Work upon said road to commence within six months from this date, and said road is to be fully completed within two years from the passage of this ordinance. And the right to maintain and operate the same, to continue for fifty years from this date.

Sec. 3.

Said road to be operated by steam, electricity of cable.

Sec .: 4:

The clerk of this Board shall properly record this ordinance and publish the same as required by law.

Passed, approved, and adopted, and published by the Board of Trustees of the City of San Diego, State of California, this 10th day of Nov. 1887, by the following vote.