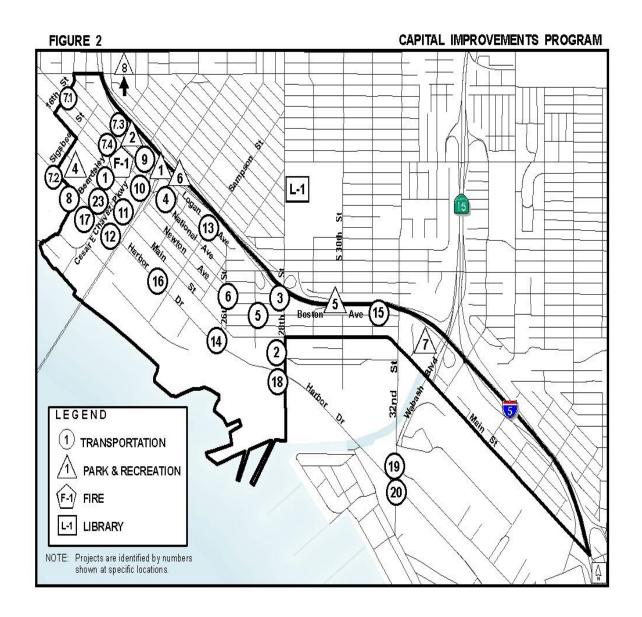

### TABLE 1

## BARRIO LOGAN - FACILITIES SUMMARY

FISCAL YEAR 2014

| PROJECT<br>NO. | PROJECT DESCRIPTION                            | PAGE NO | ESTIMATED COST | BASIS FOR D.I.F. | IDENTIFIED<br>FUNDING | FUNDING SOURCE(S) | POTENTIAL FUNDING<br>SOURCES |
|----------------|------------------------------------------------|---------|----------------|------------------|-----------------------|-------------------|------------------------------|
| TRANSP         | FRANSPORTATION PROJECTS                        |         |                |                  |                       |                   |                              |
| <u>T1</u>      | Cesar E. Chavez PkwyHarbor Dr to Logan Ave     | 18      | \$850,000      | \$850,000        | \$0                   |                   | A,B,E-K,M-U,Y                |
| <u>T2</u>      | 28th StHarbor Dr. to Main St.                  | 19      | \$1,850,000    | \$1,850,000      | \$0                   |                   | A,B,E-K,M-U,Y                |
| <u>T3</u>      | 28th StNational Ave to Main St.                | 20      | \$1,675,000    | \$1,675,000      | \$0                   |                   | A,B,E-K,M-U,Y                |
| <u>T4</u>      | National Ave16th St. to 26th St.               | 21      | \$1,650,000    | \$1,650,000      | \$0                   |                   | A,B,E-K,M-U,Y                |
| <u>T5</u>      | Boston Ave26th St to 28th St.                  | 22      | \$1,675,000    | \$1,675,000      | \$0                   |                   | A,B,E-K,M-U,Y                |
| <u>T6</u>      | 26th StMain St to Boston Ave                   | 23      | \$250,000      | \$250,000        | \$0                   |                   | A,B,E-K,M-U,Y                |
| <u>T7</u>      | Traffic SignalsVarious Locations               | 24      | \$1,700,000    | \$1,700,000      | \$0                   |                   | A,B,E-K,M-U,Y                |
| <u>T8</u>      | Harbor Drive and Beardsley Street              | 25      | \$325,000      | \$325,000        | \$0                   |                   | A,B,E-K,M-U,Y                |
| <u>T9</u>      | Cesar E. Chavez Parkway and Logan Avenue       | 26      | \$500,000      | \$500,000        | \$0                   |                   | A,B,E-K,M-U,Y                |
| <u>T10</u>     | Cesar E. Chavez Parkway and National Avenue    | 27      | \$50,000       | \$50,000         | \$0                   |                   | A,B,E-K,M-U,Y                |
| <u>T11</u>     | Cesar E. Chavez Parkway and Main Street        | 28      | \$50,000       | \$50,000         | \$0                   |                   | A,B,E-K,M-U,Y                |
| <u>T12</u>     | Cesar E. Chavez Parkway and Harbor Drive       | 29      | \$475,000      | \$475,000        | \$0                   |                   | A,B,E-K,M-U,Y                |
| <u>T13</u>     | Logan Avenue and Sampson Street                | 30      | \$375,000      | \$375,000        | \$0                   |                   | A,B,E-K,M-U,Y                |
| <u>T14</u>     | Harbor Drive and Schley Street                 | 31      | \$250,000      | \$250,000        | \$0                   |                   | A,B,E-K,M-U,Y                |
| <u>T15</u>     | Boston Avenue Class I Bicycle Facility         | 32      | \$150,000      | \$150,000        | \$0                   |                   | A,B,E-K,L,M-U,Y              |
| <u>T16</u>     | Bayshore Bikeway                               | 33      | \$2,634,000    | \$2,634,000      | \$0                   |                   | A,B,E-K,L,M-U,Y              |
| <u>T17</u>     | Harbor Drive and Cesar Chavez Parkway          | 34      | TBD            | \$0              | \$0                   |                   | TRANSNET, OTHERS             |
| <u>T18</u>     | Harbor Drive and 28th Street                   | 35      | TBD            | \$0              | \$0                   |                   | TRANSNET, OTHERS             |
| <u>T19</u>     | Harbor Drive and 32nd Street                   | 36      | TBD            | \$0              | \$0                   |                   | TRANSNET, OTHERS             |
| <u>T20</u>     | Harbor Drive and 32nd Street                   | 37      | TBD            | \$0              | \$0                   |                   | TRANSNET, OTHERS             |
| <u>T21</u>     | Accessibility Compliance                       | 38      | \$1,000,000    | \$1,000,000      | \$0                   |                   | A,B,E-K,M-U,Y                |
| <u>T22</u>     | Traffic Signal Modificationsvarious locations  | 39      | \$200,000      | \$200,000        | \$0                   |                   | A,B,E-K,M-U,Y                |
| <u>T23</u>     | Cesar E. Chavez ParkwayImprovements            | 40      | \$5,500,000    | \$0              | \$5,500,000           | TRANS, FEDGR, S/L | COMPLETE                     |
| <u>T24</u>     | Bicycle Lanes Throughout the Community         | 41      | \$1,000,000    | \$1,000,000      | \$0                   |                   | A,B,E-K,L,M-U,Y              |
| <u>T25</u>     | Storm Drain Expansion Throughout the Community | 42      | \$1,000,000    | \$1,000,000      | \$0                   |                   | A,B,E-K,M-U,Y                |
|                | TOTAL-TRANSPORTATION PROJECTS                  |         | \$23,159,000   | \$17,659,000     | \$5,500,000           |                   |                              |
|                |                                                |         |                |                  |                       |                   |                              |

# TABLE 1 BARRIO LOGAN - FACILITIES SUMMARY

FISCAL YEAR 2014

|                     |                                                                      |         | FISCAL YEAR 2014     |                      |                               |                      |                                         |
|---------------------|----------------------------------------------------------------------|---------|----------------------|----------------------|-------------------------------|----------------------|-----------------------------------------|
| PROJECT             |                                                                      | 5.6     |                      | D 1 070 DC           | IDENTIFIED                    |                      | POTENTIAL FUNDING                       |
| NO.                 | PROJECT DESCRIPTION                                                  | PAGE NO | ESTIMATED COST       | BASIS FOR D.I.F.     | FUNDING                       | FUNDING SOURCE(S)    | SOURCES                                 |
| PARK A              | ND RECREATION PROJECTS                                               |         |                      |                      |                               |                      |                                         |
| 1711111171          | NECKENTION INCOME                                                    |         |                      |                      |                               |                      |                                         |
| <u>P1</u>           | ADA/Title 24 Improvements & Expansion of Chicano Park                | 43      | \$3,290,554          | \$2,202,354          | \$1,798,857                   | HCD GRANT, DIF,      | A,C-K,M-S,U,X-Y                         |
|                     | 12.12 1.100 2 · Improvements to Enquirion of Cincums 1 and           |         | 40,270,00            | \$ <b>2,2</b> \$2,56 | \$1,750,00 <i>7</i>           | MAJDISTRICT          | , , , , , , , , , , , , , , , , , , , , |
| <u>P2</u>           | ADA/Title 24 and Building Improvements to the Existing Senior Center | 44      | \$2,791,489          | \$2,791,489          | \$0                           |                      | A,C-K,M-S,U,X-Y                         |
| D2                  | Domin Loren Book Association & Docalessore                           | 45      | ¢14 151 C14          | ¢14.151.614          | \$0                           |                      | ACVMCHYV                                |
| <u>P3</u>           | Barrio Logan Park Acquisition & Development                          | 45      | \$14,151,614         | \$14,151,614         | \$0                           |                      | A,C-K,M-S,U,X-Y                         |
| <u>P4</u>           | Perkins Elementary School Joint Use Improvements                     | 46      | \$2,130,119          | \$2,130,119          | \$0                           |                      | A,C-K,M-S,U,X-Y                         |
| D.5                 | Destan Assess Linear Barls Development                               | 47      | \$2,054,224          | ¢2.054.224           | \$0                           |                      | ACVMCHYV                                |
| <u>P5</u>           | Boston Avenue Linear Park Development                                | 47      | \$2,054,224          | \$2,054,224          | Φ0                            |                      | A,C-K,M-S,U,X-Y                         |
| <u>P6</u>           | Cesar E. Chavez Recreation Center Development                        | 48      | \$7,631,467          | \$7,631,467          | \$0                           |                      | A,C-K,M-S,U,X-Y                         |
| <u>P7</u>           | Las Chollas Creek Development                                        | 49      | \$1,371,149          | \$1,371,149          | \$0                           |                      | A,C-K,M-S,U,X-Y                         |
| 1 /                 | Las Chonas Creek Develophicht                                        | 49      | \$1,371,149          | φ1,3/1,149           | \$0                           |                      | A,C-IX,WI-5,O,A-1                       |
|                     |                                                                      |         |                      |                      |                               |                      |                                         |
|                     | TOTAL-PARK AND RECREATION PROJECTS                                   |         | \$33,420,616         | \$32,332,416         | \$1,798,857                   |                      |                                         |
|                     |                                                                      |         |                      |                      |                               |                      |                                         |
| LIBRAR              | Y PROJECT                                                            |         |                      |                      |                               |                      |                                         |
|                     |                                                                      |         |                      |                      |                               |                      |                                         |
| <u>L1</u>           | Logan Heights Branch Library                                         | 50      | \$14,592,097         | \$1,021,447          | \$14,592,097                  | SESD/DIF, HUD, GRANT | COMPLETE                                |
| <u> </u>            | Bogan Hoights Branch Blotaly                                         |         | Ψ11,352,057          | Ψ1,021,117           | ψ11,522,037                   |                      |                                         |
|                     | TOTAL LIPPANY PROJECT                                                |         | φ14 <b>502 005</b>   | φ1 0 <b>21 44</b> 7  | ф1.4. <b>5</b> 02.00 <b>5</b> |                      |                                         |
|                     | TOTAL-LIBRARY PROJECT                                                |         | \$14,592,097         | \$1,021,447          | \$14,592,097                  |                      |                                         |
|                     |                                                                      |         |                      |                      |                               |                      |                                         |
| FIRE-RESCUE PROJECT |                                                                      |         |                      |                      |                               |                      |                                         |
|                     |                                                                      |         |                      |                      |                               |                      |                                         |
| F1                  | Fire Station #7                                                      | 51      | \$14,000,000         | \$7,000,000          | \$0                           |                      | A,C,E-K,M-Q,S,U-V,Y                     |
|                     |                                                                      |         |                      |                      |                               |                      |                                         |
|                     | TOTAL-FIRE PROJECT                                                   |         | \$14,000,000         | \$7,000,000          | \$0                           |                      |                                         |
|                     | TOTAL-FIRE I ROJECT                                                  |         | φ <b>14</b> ,000,000 | \$7,000,000          | φU                            |                      |                                         |
|                     |                                                                      |         |                      |                      |                               |                      |                                         |
|                     | TOTAL-ALL PROJECTS                                                   |         | \$85,171,713         | \$58,012,863         | \$21,890,954                  |                      |                                         |
|                     |                                                                      |         |                      |                      |                               |                      |                                         |
|                     |                                                                      |         |                      |                      |                               |                      |                                         |
|                     |                                                                      |         |                      |                      |                               |                      |                                         |
|                     |                                                                      |         |                      |                      |                               |                      |                                         |
|                     |                                                                      |         |                      |                      |                               |                      |                                         |
|                     |                                                                      |         |                      |                      |                               |                      |                                         |
|                     |                                                                      |         |                      |                      |                               |                      |                                         |
|                     |                                                                      |         |                      |                      |                               |                      |                                         |