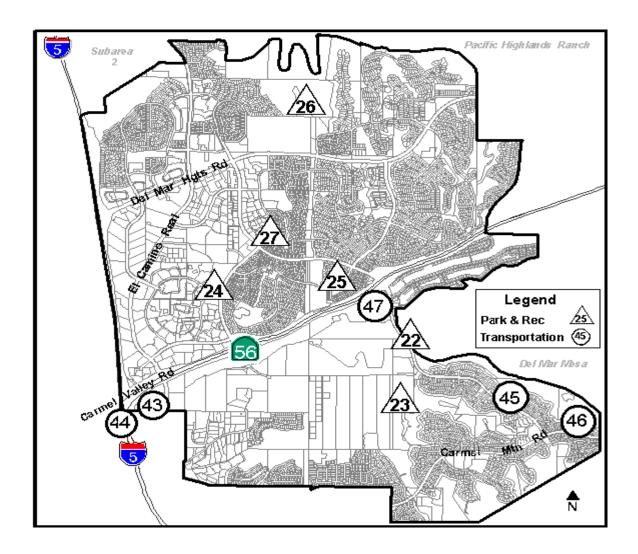

| -             | -             | -                     |              |               |
| Completed CIP Projects:                  | \$270,193,207 | \$120,641,508 | \$0                   | \$21,913,198 | \$127,638,501 |
| Completed Administrative Costs:          | \$4,334,070   | \$4,334,070   | \$0                   | \$0          | \$0           |
| Subtotal:                                | \$274,527,277 | \$124,975,578 | \$0                   | \$21,913,198 | \$127,638,501 |

\$172,324,356

\$1,564,447

\$21,913,198

\$152,495,736

TOTAL **FBA** DIF Remaining FBA and DIF Contributions: \$34,540,457 \$32,976,010 \$1,564,447

\$348,297,738

Total:



This back page is intentionally left blank.

Figure 2 Current and Future Projects - Summary Map