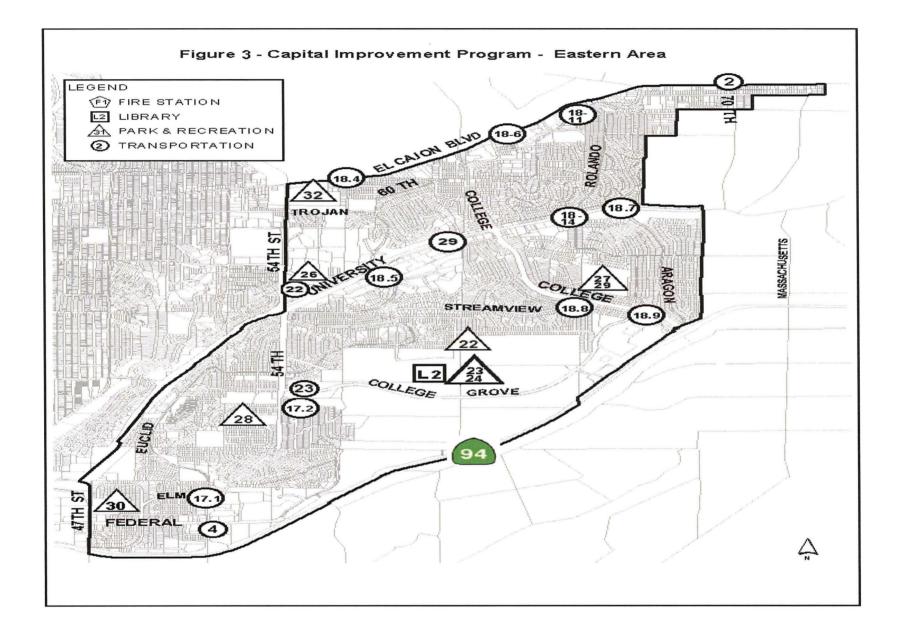

| PROJECT<br>NO.<br>BIKEWAY PF | PROJECT DESCRIPTION                                               |         |                |                  |                       |                   |                              |
|------------------------------|-------------------------------------------------------------------|---------|----------------|------------------|-----------------------|-------------------|------------------------------|
|                              |                                                                   | PAGE NO | ESTIMATED COST | BASIS FOR D.I.F. | IDENTIFIED<br>FUNDING | FUNDING SOURCE(S) | POTENTIAL FUNDING<br>SOURCES |
|                              | ROJECTS                                                           |         |                |