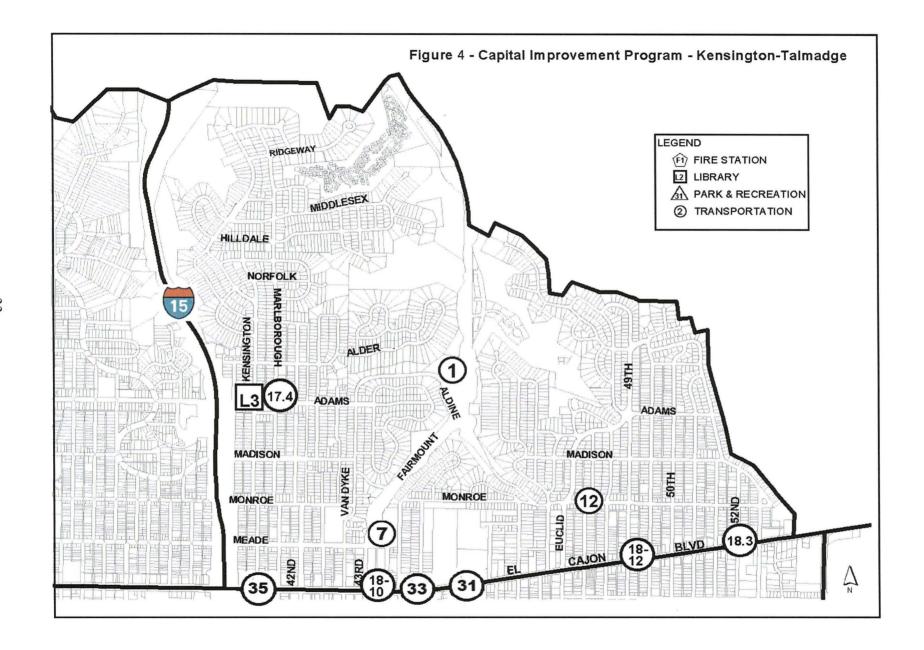

## TABLE 4 KENSINGTON-TALMADGE - FACILITIES SUMMARY FISCAL YEAR 2014

| PROJECT<br>NO. | PROJECT DESCRIPTION                                              | PAGE NO | ESTIMATED COST | BASIS FOR D.I.F. | IDENTIFIED<br>FUNDING | FUNDING SOURCE(S)  | POTENTIAL FUNDING<br>SOURCES |
|----------------|------------------------------------------------------------------|---------|----------------|------------------|-----------------------|--------------------|------------------------------|
| BIKEWAY        | PROJECTS                                                         |         |                |                  |                       |                    |                              |
| B-3            | Kensington/Talmadge Bikeways                                     | 76      | \$294,000      | \$294,000        | \$0                   |                    | A,B,E-K,L,M-U,Y              |
| 'ARK & R       | RECREATION PROJECTS                                              |         |                |                  |                       |                    |                              |
| P-33           | Kensington/Talmadge Land Acq & Dev for Mini & Neighborhood Parks | 112     | \$85,441,000   | \$85,441,000     | \$0                   |                    | A,C-K,M-S,U,X-Y              |
|                | TOTAL - PARK & RECREATION PROJECTS                               |         | \$85,441,000   | \$85,441,000     | \$0                   |                    |                              |
| JBRARY         | PROJECTS                                                         |         |                | ·                |                       |                    |                              |
| L-3            | Kensington/Normal Heights Library Expansion                      | 122     | \$2,421,530    | \$2,421,530      | \$25,000              | GEN FUND, IFRA IMP | A,C,E-K,M-Q,S,U,W-Y          |
| TIRE PRO       | JECTS                                                            |         |                |                  |                       |                    |                              |
| F-4            | Fire Station "B"-New Construction (College Area)                 | 126     | \$10,315,800   | \$3,094,740      | \$0                   |                    | A,C,E-K,M-Q,S,U-V,Y          |
|                | TOTAL - KENSINGTON/TALMADGE                                      |         | \$98,472,330   | \$91,251,270     | \$25,000              |                    |                              |
|                |                                                                  |         |                |                  |                       |                    |                              |
|                |                                                                  |         |                |                  |                       |                    |                              |