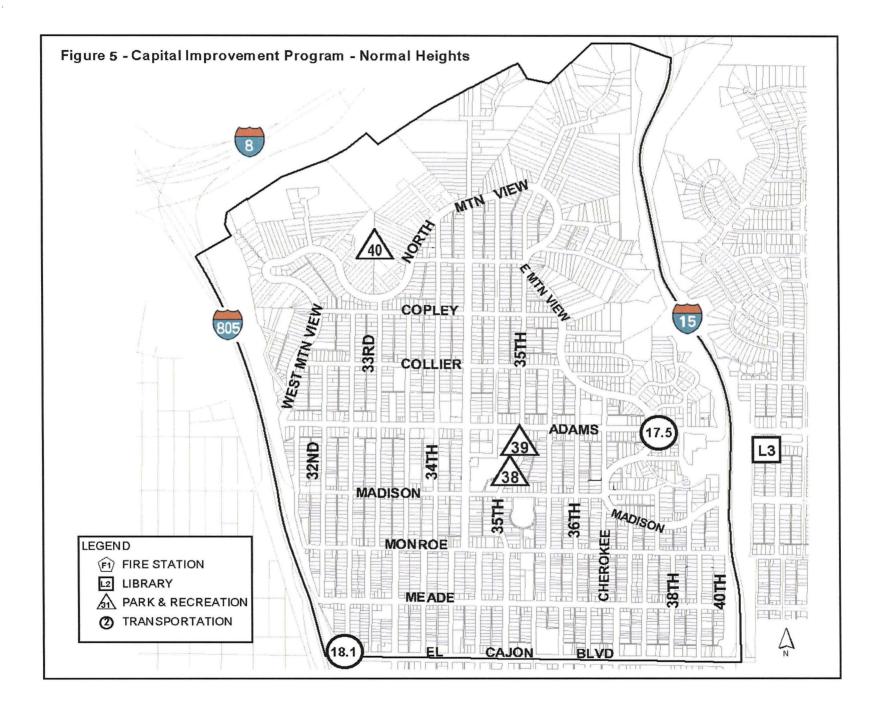

| PROJECT<br>NO. | PROJECT DESCRIPTION                                         | PAGE NO | ESTIMATED COST | BASIS FOR D.I.F. | IDENTIFIED<br>FUNDING | FUNDING SOURCE(S) | POTENTIAL FUNDING<br>SOURCES |
|----------------|-------------------------------------------------------------|---------|----------------|------------------|-----------------------|-------------------|------------------------------|
| IKEWAY         | ( PROJECTS                                                  |         |                |                  |                       |                   |                              |
| B-4            | Normal HeightsBikeways                                      | 77      | \$462,000      | \$462,000        | \$0                   |                   | A,B,E-K,L,M-U,Y              |
| PARK & F       | RECREATION PROJECTS                                         |         |                |                  |                       |                   |                              |
| P-34           | Normal Heights-Kensington/Talmadge Recreation Center        | 113     | \$10,730,000   | \$10,730,000     | \$0                   |                   | A,C-K,M-S,U,X-Y              |
| P-35           | Normal Heights-Kensington/TalmadgeAquatic Complex           | 114     | \$6,186,000    | \$4,455,000      | \$0                   |                   | A,C-K,M-S,U,X-Y              |
| P-36           | Normal Heights Land Acq & Dev for Mini & Neighborhood Parks | 115     | \$73,354,000   | \$73,354,000     | \$0                   | te .              | A,C-K,M-S,U,X-Y              |
| P-37           | Ward Canyon Community Park-Development (Normal Heights)     | 116     | \$10,860,870   | \$10,860,870     | \$3,356,554           | VARIOUS           | A,C-K,M-S,U,X-Y              |
| P-38           | Adams Ave Community Park Recreation Center (Normal Heights) | 117     | \$3,492,564    | \$3,492,564      | \$592,564             | MC-SPF            | A,C-K,M-S,U,X-Y              |
| P-39           | Adams Elementary School-Joint Use (Normal Heights)          | 118     | \$590,000      | \$590,000        | \$0                   |                   | A,C-K,M-S,U,X-Y              |
| P-40           | San Diego River Trail from Normal Heights to Mission Valley | 119     | \$230,000      | \$230,000        | \$0                   |                   | A,C-K,M-S,U,X-Y              |
|                | TOTAL - PARK & RECREATION PROJECTS                          |         | \$105,443,434  | \$103,712,434    | \$3,949,118           |                   |                              |
|                | TOTALNORMAL HEIGHTS                                         |         | \$105,905,434  | \$104,174,434    | \$3,949,118           |                   |                              |