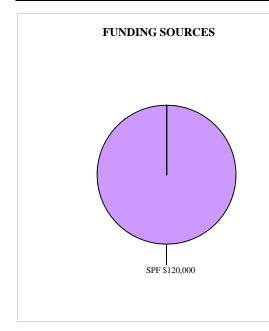

#### TITLE: **ROLLING HILLS NEIGHBORHOOD PARK (PSD 145)**

PROJECT: P-18 COUNCIL DISTRICT: 5&6

DEPARTMENT: PARK & RECREATION CIP or JO #: 29-766.0 COMMUNITY PLAN:

| SOURCE   | FUNDING:  | EXPENDED  | CONT APPROP | FY 2007 | FY 2008 | FY 2009 | FY 2010 | FY 2011 |
|----------|-----------|-----------|-------------|---------|---------|---------|---------|---------|
| FBA-RP   |           |           |             |         |         |         |         |         |
| RP COMM  |           |           |             |         |         |         |         |         |
| FBA-CVN  |           |           |             |         |         |         |         |         |
| SPF      | \$120,000 | \$120,000 |             |         |         |         |         |         |
| PARKFEE  |           |           |             |         |         |         |         |         |
| STATE    |           |           |             |         |         |         |         |         |
| DEV/SUBD |           |           |             |         |         |         |         |         |
| PRIVATE  |           |           |             |         |         |         |         |         |
| MTDB     |           |           |             |         |         |         |         |         |
| OTHER    |           |           |             |         |         |         |         |         |
| UNIDENT  |           |           |             |         |         |         |         |         |
| TOTAL    | \$120,000 | \$120,000 | \$0         | \$0     | \$0     | \$0     | \$0     | \$0     |