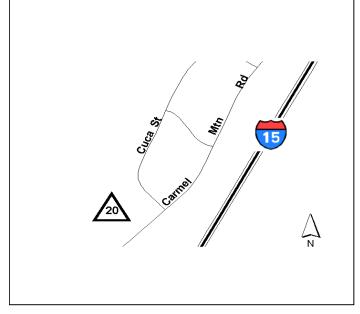

#### **DESCRIPTION:**

THIS PROJECT WILL PROVIDE FOR THE DESIGN AND DEVELOPMENT OF APPROXIMATELY FIVE ACRES OF A 12 ACRE CITY-OWNED NEIGHBORHOOD PARK SITE LOCATED ALONG THE WESTERLY SIDE OF CARMEL MOUNTAIN ROAD, SOUTHWEST OF CUCA STREET. THE EXISTING GENERAL DEVELOPMENT PLAN REQUIRES AN AMENDMENT TO REFLECT CURRENT PARCEL BOUNDARIES AND ENVIRONMENTAL RESTRICTIONS.