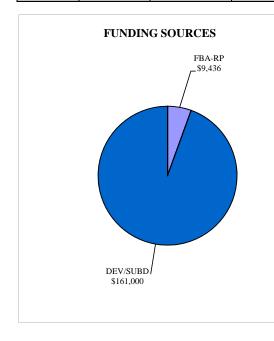

### **SCHEDULE:**

TITLE: ADOBE BLUFFS - SUNSET HILLS NEIGHBORHOOD PARK (PSD 150)

PROJECT: P-23

DEPARTMENT: PARK & RECREATION COUNCIL DISTRICT: 5&6
CIP or JO #: 29-726.0 COMMUNITY PLAN: RP

| SOURCE   | FUNDING:  | EXPENDED  | CONT APPROP | FY 2007 | FY 2008 | FY 2009 | FY 2010 | FY 2011 |
|----------|-----------|-----------|-------------|---------|---------|---------|---------|---------|
| FBA-RP   | \$9,436   | \$9,436   |             |         |         |         |         |         |
| RP COMM  |           |           |             |         |         |         |         |         |
| FBA-CVN  |           |           |             |         |         |         |         |         |
| SPF      |           |           |             |         |         |         |         |         |
| PARKFEE  |           |           |             |         |         |         |         |         |
| STATE    |           |           |             |         |         |         |         |         |
| DEV/SUBD | \$161,000 | \$161,000 |             |         |         |         |         |         |
| PRIVATE  |           |           |             |         |         |         |         |         |
| MTDB     |           |           |             |         |         |         |         |         |
| OTHER    |           |           |             |         |         |         |         |         |
| UNIDENT  |           |           |             |         |         |         |         |         |
| TOTAL    | \$170,436 | \$170,436 | \$0         | \$0     | \$0     | \$0     | \$0     | \$0     |

### TITLE: ADOBE BLUFFS - SUNSET HILLS NEIGHBORHOOD PARK (PSD 150)

PROJECT:P-23DEPARTMENT:PARK AND RECREATION5&6CIP or JO #:29-726.0COMMUNITY PLAN:RP

### **DESCRIPTION:**

THIS PROJECT PROVIDED FOR THE ACQUISITION AND DEVELOPMENT OF AN APPROXIMATELY FIVE-ACRE NEIGHBORHOOD PARK ADJACENT TO THE ADOBE BLUFFS ELEMENTARY SCHOOL. A JOINT-USE AGREEMENT WITH THE SCHOOL FOR THE PLAYGROUND PROVIDES A TOTAL PARK SITE USE OF APPROXIMATELY TEN ACRES.

### JUSTIFICATION:

THIS AREA OF THE COMMUNITY HAS A POPULATION OF 3,500 TO 5,000, WHICH WARRANTS A NEIGHBORHOOD PARK.

### RELATIONSHIP TO GENERAL PLAN AND COMMUNITY PLAN(S):

THIS PROJECT IS CONSISTENT WITH THE CITY'S GENERAL PLAN AND THE RANCHO PEÑASQUITOS COMMUNITY PLAN.

### **SCHEDULE:**