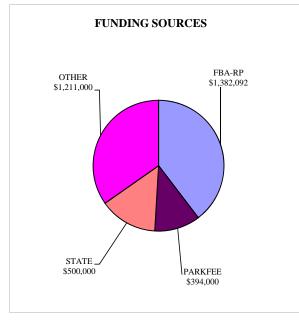

### TITLE: CANYONSIDE COMMUNITY PARK - RECREATION BUILDING

PROJECT: P-17B

DEPARTMENT: PARK & RECREATION COUNCIL DISTRICT: 5&6
CIP or JO #: 29-410.2 COMMUNITY PLAN: RP

| a o t i b a c | FINDING     | EMPENIER    | GOVER ADDROD | TT. 2005 | TT. 2000 | TT. 2000 | TTT 2010 | TV 2011 |
|---------------|-------------|-------------|--------------|----------|----------|----------|----------|---------|
| SOURCE        | FUNDING:    | EXPENDED    | CONT APPROP  | FY 2007  | FY 2008  | FY 2009  | FY 2010  | FY 2011 |
| FBA-RP        | \$1,382,092 | \$1,382,092 |              |          |          |          |          |         |
| RP COMM       |             |             |              |          |          |          |          |         |
| FBA-CVN       |             |             |              |          |          |          |          |         |
| SPF           |             |             |              |          |          |          |          |         |
| PARKFEE       | \$394,000   | \$394,000   |              |          |          |          |          |         |
| STATE         | \$500,000   | \$500,000   |              |          |          |          |          |         |
| DEV/SUBD      |             |             |              |          |          |          |          |         |
| PRIVATE       |             |             |              |          |          |          |          |         |
| MTDB          |             |             |              |          |          |          |          |         |
| OTHER         | \$1,211,000 | \$1,211,000 |              |          |          |          |          |         |
| UNIDENT       |             |             |              |          |          |          |          |         |
| TOTAL         | \$3,487,092 | \$3,487,092 | \$0          | \$0      | \$0      | \$0      | \$0      | \$0     |