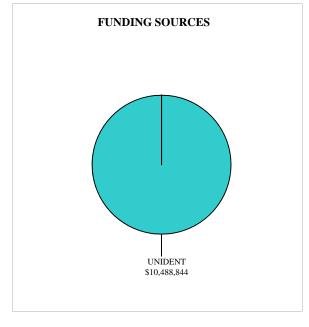

### TITLE: PEÑASQUITOS VILLAGE NEIGHBORHOOD PARK

 PROJECT:
 P-20

 DEPARTMENT:
 PARK & RECREATION
 COUNCIL DISTRICT:
 5&6

 CIP or JO #:
 29-412.0
 COMMUNITY PLAN:
 RP

| SOURCE   | FUNDING:     | EXPENDED | CONT APPROP | FY 2014 | FY 2015 | FY 2016 | FY 2017 | FY 2018 |
|----------|--------------|----------|-------------|---------|---------|---------|---------|---------|
| FBA-RP   |              |          |             |         |         |         |         |         |
| RP COMM  |              |          |             |         |         |         |         |         |
| FBA-CVN  |              |          |             |         |         |         |         |         |
| SPF      |              |          |             |         |         |         |         |         |
| PARKFEE  |              |          |             |         |         |         |         |         |
| STATE    |              |          |             |         |         |         |         |         |
| DEV/SUBD |              |          |             |         |         |         |         |         |
| PRIVATE  |              |          |             |         |         |         |         |         |
| MTDB     |              |          |             |         |         |         |         |         |
| OTHER    |              |          |             |         |         |         |         |         |
| UNIDENT  | \$10,488,844 |          |             |         |         |         |         |         |
| TOTAL    | \$10,488,844 | \$0      | \$0         | \$0     | \$0     | \$0     | \$0     | \$0     |
|          |              |          |             |         |         |         |         |         |