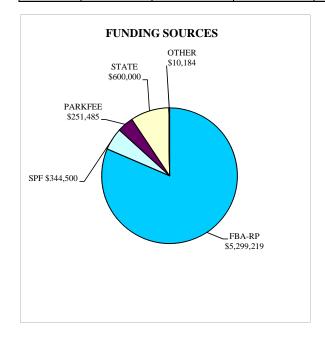

### TITLE: HILLTOP COMMUNITY PARK DEVELOPMENT PHASE I, II, & III

PROJECT: P-16A
COUNCIL DISTRICT: 5&6

DEPARTMENT: PARK & RECREATION COUNCIL DISTRICT: 5&6 CIP or JO #: 29-282.1/S00634 COMMUNITY PLAN: RP

| SOURCE   | FUNDING:    | EXPENDED    | CONT APPROP | FY 2014 | FY 2015 | FY 2016   | FY 2017 | FY 2018 |
|----------|-------------|-------------|-------------|---------|---------|-----------|---------|---------|
| FBA-RP   | \$5,299,219 | \$4,608,503 |             |         |         | \$690,716 |         |         |
| RP COMM  |             |             |             |         |         |           |         |         |
| FBA-CVN  |             |             |             |         |         |           |         |         |
| SPF      | \$344,500   | \$344,500   |             |         |         |           |         |         |
| PARKFEE  | \$251,485   | \$251,485   |             |         |         |           |         |         |
| STATE    | \$600,000   |             |             |         |         |           |         |         |
| DEV/SUBD |             |             |             |         |         |           |         |         |
| PRIVATE  |             |             |             |         |         |           |         |         |
| MTDB     |             |             |             |         |         |           |         |         |
| OTHER    | \$10,184    | \$10,184    |             |         |         |           |         |         |
| UNIDENT  |             |             |             |         |         |           |         |         |
| TOTAL    | \$6,505,388 | \$5,214,672 | \$0         | \$0     | \$0     | \$690,716 | \$0     | \$0     |