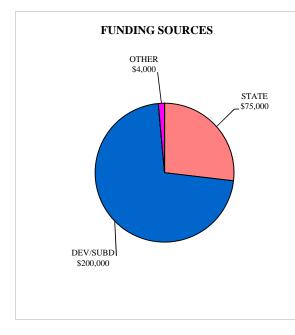

#### TITLE: RANCHO PEÑASQUITOS TOWN CENTER MINI-PARK

PROJECT: P-34 COUNCIL DISTRICT: 5&6

DEPARTMENT: PARK & RECREATION CIP or JO #: 29-874.0/S01010 COMMUNITY PLAN: RP

| SOURCE   | FUNDING:  | EXPENDED  | CONT APPROP | FY 2007 | FY 2008 | FY 2009 | FY 2010 | FY 2011 |
|----------|-----------|-----------|-------------|---------|---------|---------|---------|---------|
| FBA-RP   |           |           |             |         |         |         |         |         |
| RP COMM  |           |           |             |         |         |         |         |         |
| FBA-CVN  |           |           |             |         |         |         |         |         |
| SPF      |           |           |             |         |         |         |         |         |
| PARKFEE  |           |           |             |         |         |         |         |         |
| STATE    | \$75,000  | \$75,000  |             |         |         |         |         |         |
| DEV/SUBD | \$200,000 | \$198,061 | \$1,939     |         |         |         |         |         |
| PRIVATE  |           |           |             |         |         |         |         |         |
| MTDB     |           |           |             |         |         |         |         |         |
| OTHER    | \$4,000   |           | \$4,000     |         |         |         |         |         |
| UNIDENT  |           |           |             |         |         |         |         |         |
| TOTAL    | \$279,000 | \$273,061 | \$5,939     | \$0     | \$0     | \$0     | \$0     | \$0     |

#### **DESCRIPTION:**

THIS PROJECT PROVIDED FOR THE DESIGN AND DEVELOPMENT OF AN APPROXIMATELY 1.7 ACRE PARK. IMPROVEMENTS INCLUDED A MULTI-PURPOSE TURF AREA, WALKWAYS AND ACCESSIBILITY IMPROVEMENTS.

THE COUNCIL DISTRICT 1 INFRASTRUCTURE FUND PROVIDED \$4,000 TO THIS PROJECT.