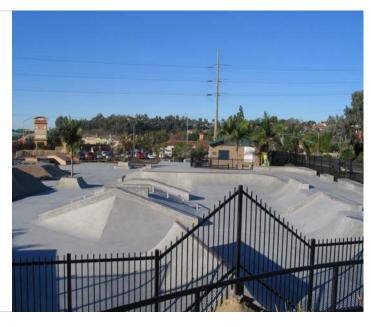

### **DESCRIPTION:**

THE INITIAL PROJECT PROVIDED AN APPROXIMATELY 20,000 SQUARE FOOT SKATE PARK FACILITY WITH SUPPORTING AMENITIES, INCLUDING A RESTROOM, SUPERVISOR'S OFFICE, PARKING AND LANDSCAPING. PHASE 1A IS COMPRISED OF UPGRADES TO THE WOODEN RAMPS AND STRUCTURES. PHASE 1B (CIP# S-12002) INCLUDES THE INSTALLATION OF A SHADE STRUCTURE FOR PARK USERS.

PHASE II OF THIS PROJECT WILL PROVIDE LIGHTING AND ASSOCIATED AMENITIES TO EXPAND THE HOURS OF USE.