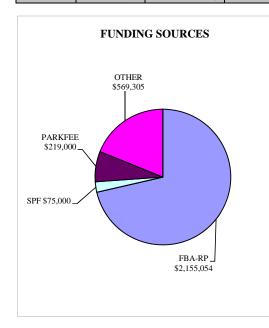

### TITLE: RANCHO PEÑASQUITOS SKATE PARK PHASE I & II

PROJECT:P-38DEPARTMENT:PARK & RECREATIONCOUNCIL DISTRICT:5&6CIP or JO #:29-516.0COMMUNITY PLAN:RP

| SOURCE   | FUNDING:    | EXPENDED    | CONT APPROP | FY 2014 | FY 2015   | FY 2016 | FY 2017 | FY 2018 |
|----------|-------------|-------------|-------------|---------|-----------|---------|---------|---------|
| FBA-RP   | \$2,155,054 | \$1,564,904 |             |         | \$590,150 |         |         |         |
| RP COMM  |             |             |             |         |           |         |         |         |
| FBA-CVN  |             |             |             |         |           |         |         |         |
| SPF      | \$75,000    | \$75,000    |             |         |           |         |         |         |
| PARKFEE  | \$219,000   |             |             |         |           |         |         |         |
| STATE    |             |             |             |         |           |         |         |         |
| DEV/SUBD |             |             |             |         |           |         |         |         |
| PRIVATE  |             |             |             |         |           |         |         |         |
| MTDB     |             |             |             |         |           |         |         |         |
| OTHER    | \$569,305   |             |             |         |           |         |         |         |
| UNIDENT  |             |             |             |         |           |         |         |         |
| TOTAL    | \$3,018,359 | \$1,639,904 | \$0         | \$0     | \$590,150 | \$0     | \$0     | \$0     |

### **DESCRIPTION:**

THE INITIAL PROJECT PROVIDED AN APPROXIMATELY 20,000 SQUARE FOOT SKATE PARK FACILITY WITH SUPPORTING AMENITIES, INCLUDING A RESTROOM, SUPERVISOR'S OFFICE, PARKING AND LANDSCAPING. PHASE 1A IS COMPRISED OF UPGRADES TO THE WOODEN RAMPS AND STRUCTURES. PHASE 1B (CIP# S-12002) INCLUDES THE INSTALLATION OF A SHADE STRUCTURE FOR PARK USERS.

PHASE II OF THIS PROJECT WILL PROVIDE LIGHTING AND ASSOCIATED AMENITIES TO EXPAND THE HOURS OF USE.