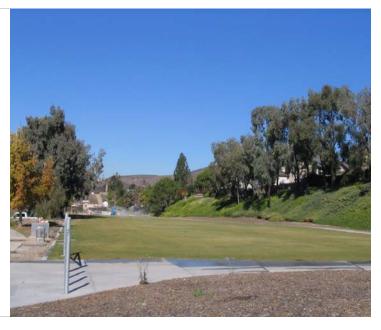

#### **DESCRIPTION:**

THIS PROJECT PROVIDED FOR THE DESIGN AND DEVELOPMENT OF AN APPROXIMATELY 1.7 ACRE PARK. IMPROVEMENTS INCLUDED A MULTI-PURPOSE TURF AREA, WALKWAYS AND ACCESSIBILITY IMPROVEMENTS.

THE COUNCIL DISTRICT 1 INFRASTRUCTURE FUND PROVIDED \$4,000 TO THIS PROJECT.