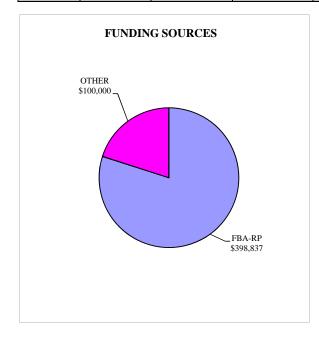

### **SCHEDULE:**

TITLE: CANYONSIDE DRAINAGE

PROJECT: P-17D

DEPARTMENT: PARK & RECREATION COUNCIL DISTRICT: 5&6
CIP or JO #: 29-573.0 COMMUNITY PLAN: RP

| SOURCE   | FUNDING:  | EXPENDED  | CONT APPROP | FY 2007 | FY 2008 | FY 2009 | FY 2010 | FY 2011 |
|----------|-----------|-----------|-------------|---------|---------|---------|---------|---------|
| FBA-RP   | \$398,837 | \$398,837 |             |         |         |         |         |         |
| RP COMM  |           |           |             |         |         |         |         |         |
| FBA-CVN  |           |           |             |         |         |         |         |         |
| SPF      |           |           |             |         |         |         |         |         |
| PARKFEE  |           |           |             |         |         |         |         |         |
| STATE    |           |           |             |         |         |         |         |         |
| DEV/SUBD |           |           |             |         |         |         |         |         |
| PRIVATE  |           |           |             |         |         |         |         |         |
| MTDB     |           |           |             |         |         |         |         |         |
| OTHER    | \$100,000 | \$100,000 |             |         |         |         |         |         |
| UNIDENT  |           |           |             |         |         |         |         |         |
| TOTAL    | \$498,837 | \$498,837 | \$0         | \$0     | \$0     | \$0     | \$0     | \$0     |

TITLE: **CANYONSIDE DRAINAGE** 

> PROJECT: P-17D

DEPARTMENT: PARK & RECREATION CIP or JO #: 29-573.0

COUNCIL DISTRICT: 5&6

COMMUNITY PLAN:

#### **DESCRIPTION:**

THIS PROJECT PROVIDED FOR COLLECTION OF RUNOFF FROM THE PARKING LOTS AND NATURAL SPRING ON THE NORTH SIDE OF THE PARK AND CONVEYANCE TO THE SOUTH SIDE OF THE PARK THROUGH SUBSURFACE PIPES. THIS IMPROVEMENT INCREASES THE USABILITY OF THE BALLFIELDS AS THE RUNOFF WILL NOT SHEETFLOW ACROSS THE GRASS.