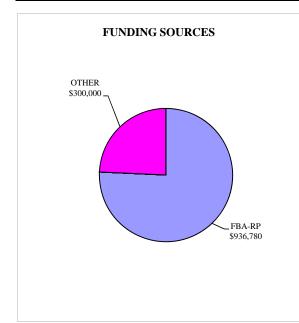

### TITLE: BLACK MOUNTAIN MULTI-PURPOSE BUILDING

PROJECT: P-16C

DEPARTMENT: PARK & RECREATION COUNCIL DISTRICT: 5&6 CIP or JO #: 29-712.0 COMMUNITY PLAN: RP

| SOURCE   | FUNDING:    | EXPENDED    | CONT APPROP | FY 2007 | FY 2008 | FY 2009 | FY 2010 | FY 2011 |
|----------|-------------|-------------|-------------|---------|---------|---------|---------|---------|
| FBA-RP   | \$936,780   | \$936,780   |             |         |         |         |         |         |
| RP COMM  |             |             |             |         |         |         |         |         |
| FBA-CVN  |             |             |             |         |         |         |         |         |
| SPF      |             |             |             |         |         |         |         |         |
| PARKFEE  |             |             |             |         |         |         |         |         |
| STATE    |             |             |             |         |         |         |         |         |
| DEV/SUBD |             |             |             |         |         |         |         |         |
| PRIVATE  |             |             |             |         |         |         |         |         |
| MTDB     |             |             |             |         |         |         |         |         |
| OTHER    | \$300,000   | \$300,000   |             |         |         |         |         |         |
| UNIDENT  |             |             |             |         |         |         |         |         |
| TOTAL    | \$1,236,780 | \$1,236,780 | \$0         | \$0     | \$0     | \$0     | \$0     | \$0     |