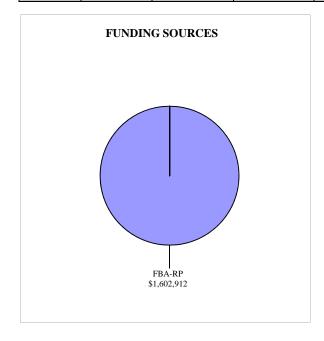

### TITLE: PEÑASQUITOS CREEK NEIGHBORHOOD PARK

PROJECT: P-22

DEPARTMENT: PARK & RECREATION COUNCIL DISTRICT: 5&6

CIP or JO #: 29-411.0 COMMUNITY PLAN: RP

| SOURCE   | FUNDING:    | EXPENDED    | CONT APPROP | FY 2007 | FY 2008 | FY 2009 | FY 2010 | FY 2011 |
|----------|-------------|-------------|-------------|---------|---------|---------|---------|---------|
| FBA-RP   | \$1,602,912 | \$1,602,912 |             |         |         |         |         |         |
| RP COMM  |             |             |             |         |         |         |         |         |
| FBA-CVN  |             |             |             |         |         |         |         |         |
| SPF      |             |             |             |         |         |         |         |         |
| PARKFEE  |             |             |             |         |         |         |         |         |
| STATE    |             |             |             |         |         |         |         |         |
| DEV/SUBD |             |             |             |         |         |         |         |         |
| PRIVATE  |             |             |             |         |         |         |         |         |
| MTDB     |             |             |             |         |         |         |         |         |
| OTHER    |             |             |             |         |         |         |         |         |
| UNIDENT  |             |             |             |         |         |         |         |         |
| TOTAL    | \$1,602,912 | \$1,602,912 | \$0         | \$0     | \$0     | \$0     | \$0     | \$0     |

# TITLE: PEÑASQUITOS CREEK NEIGHBORHOOD PARK

PROJECT: P-22
DEPARTMENT: PARK AND RECREATION COUNCIL DISTRICT: 5&6
CIP or JO #: 29-411.0 COMMUNITY PLAN: RP

### **DESCRIPTION:**

THIS PROJECT PROVIDED FOR THE ACQUISITION AND DEVELOPMENT OF AN APPROXIMATE FIVE-ACRE NEIGHBORHOOD PARK LOCATED IN THE SOUTHWEST PORTION OF THE COMMUNITY.

### JUSTIFICATION:

THIS AREA OF THE COMMUNITY HAS A POPULATION OF 3,500 TO 5,000, WHICH WARRANTS A NEIGHBORHOOD PARK.

### RELATIONSHIP TO GENERAL PLAN AND COMMUNITY PLAN(S):

THIS PROJECT IS CONSISTENT WITH THE CITY'S GENERAL PLAN AND THE RANCHO PEÑASQUITOS COMMUNITY PLAN.

### **SCHEDULE:**

TITLE: ADOBE BLUFFS - SUNSET HILLS NEIGHBORHOOD PARK (PSD 150)

PROJECT: P-23

DEPARTMENT: PARK & RECREATION COUNCIL DISTRICT: 5&6
CIP or JO #: 29-726.0 COMMUNITY PLAN: RP

| SOURCE   | FUNDING:  | EXPENDED  | CONT APPROP | FY 2007 | FY 2008 | FY 2009 | FY 2010 | FY 2011 |
|----------|-----------|-----------|-------------|---------|---------|---------|---------|---------|
| FBA-RP   | \$9,436   | \$9,436   |             |         |         |         |         |         |
| RP COMM  |           |           |             |         |         |         |         |         |
| FBA-CVN  |           |           |             |         |         |         |         |         |
| SPF      |           |           |             |         |         |         |         |         |
| PARKFEE  |           |           |             |         |         |         |         |         |
| STATE    |           |           |             |         |         |         |         |         |
| DEV/SUBD | \$161,000 | \$161,000 |             |         |         |         |         |         |
| PRIVATE  |           |           |             |         |         |         |         |         |
| MTDB     |           |           |             |         |         |         |         |         |
| OTHER    |           |           |             |         |         |         |         |         |
| UNIDENT  |           |           |             |         |         |         |         |         |
| TOTAL    | \$170,436 | \$170,436 | \$0         | \$0     | \$0     | \$0     | \$0     | \$0     |