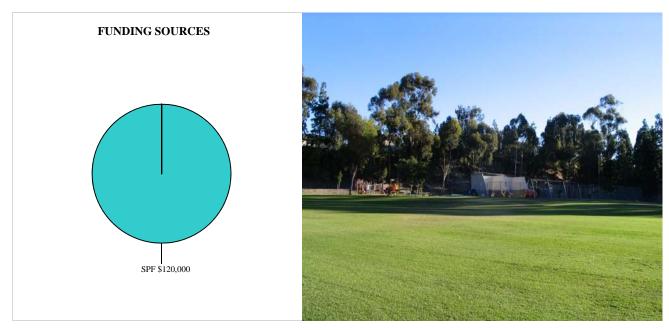

#### TITLE: **ROLLING HILLS NEIGHBORHOOD PARK (PSD 145)**

PROJECT: P-18 COUNCIL DISTRICT: 5&6

DEPARTMENT: PARK & RECREATION CIP or JO #: 29-766.0 COMMUNITY PLAN:

| SOURCE   | FUNDING:  | EXPENDED  | CONT APPROP | FY 2007 | FY 2008 | FY 2009 | FY 2010 | FY 2011 |
|----------|-----------|-----------|-------------|---------|---------|---------|---------|---------|
| FBA-RP   |           |           |             |         |         |         |         |         |
| RP COMM  |           |           |             |         |         |         |         |         |
| FBA-CVN  |           |           |             |         |         |         |         |         |
| SPF      | \$120,000 | \$120,000 |             |         |         |         |         |         |
| PARKFEE  |           |           |             |         |         |         |         |         |
| STATE    |           |           |             |         |         |         |         |         |
| DEV/SUBD |           |           |             |         |         |         |         |         |
| PRIVATE  |           |           |             |         |         |         |         |         |
| MTDB     |           |           |             |         |         |         |         |         |
| OTHER    |           |           |             |         |         |         |         |         |
| UNIDENT  |           |           |             |         |         |         |         |         |
| TOTAL    | \$120,000 | \$120,000 | \$0         | \$0     | \$0     | \$0     | \$0     | \$0     |

### TITLE: ROLLING HILLS NEIGHBORHOOD PARK (PSD 145)

PROJECT: P-18
DEPARTMENT: PARK AND RECREATION COUNCIL DISTRICT: 5&6
CIP or JO #: 29-766.0 COMMUNITY PLAN: RP

### **DESCRIPTION:**

THIS PROJECT PROVIDED FOR THE DESIGN AND CONSTRUCTION OF ADDITIONAL IMPROVEMENTS NEEDED AT ROLLING HILLS NEIGHBORHOOD PARK, LOCATED ON ALMAZON COURT, EAST OF PEÑASQUITOS DRIVE.