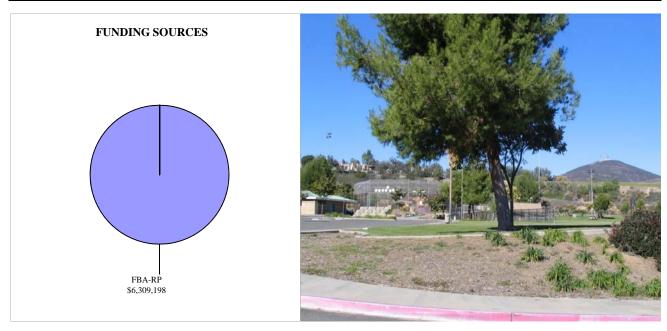

### TITLE: VIEWS WEST NEIGHBORHOOD PARK - RIDGEWOOD ELEMENTARY

 PROJECT:
 P-25

 DEPARTMENT:
 PARK & RECREATION
 COUNCIL DISTRICT:
 5&6

 CIP or JO #:
 29-655.0
 COMMUNITY PLAN:
 RP

| SOURCE   | FUNDING:    | EXPENDED    | CONT APPROP | FY 2007 | FY 2008 | FY 2009 | FY 2010 | FY 2011 |
|----------|-------------|-------------|-------------|---------|---------|---------|---------|---------|
| FBA-RP   | \$6,309,198 | \$6,309,198 |             |         |         |         |         |         |
| RP COMM  |             |             |             |         |         |         |         |         |
| FBA-CVN  |             |             |             |         |         |         |         |         |
| SPF      |             |             |             |         |         |         |         |         |
| PARKFEE  |             |             |             |         |         |         |         |         |
| STATE    |             |             |             |         |         |         |         |         |
| DEV/SUBD |             |             |             |         |         |         |         |         |
| PRIVATE  |             |             |             |         |         |         |         |         |
| MTDB     |             |             |             |         |         |         |         |         |
| OTHER    |             |             |             |         |         |         |         |         |
| UNIDENT  |             |             |             |         |         |         |         |         |
| TOTAL    | \$6,309,198 | \$6,309,198 | \$0         | \$0     | \$0     | \$0     | \$0     | \$0     |

### TITLE: VIEWS WEST NEIGHBORHOOD PARK - RIDGEWOOD ELEMENTARY

PROJECT: P-25
DEPARTMENT: PARK AND RECREATION COUNCIL DISTRICT: 5&6
CIP or JO #: 29-655.0 COMMUNITY PLAN: RP

### **DESCRIPTION:**

THIS PROJECT PROVIDED FOR THE ACQUISITION AND DEVELOPMENT OF AN APPROXIMATELY FIFTEEN-ACRE NEIGHBORHOOD PARK AT THE RIDGEWOOD ELEMENTARY SCHOOL SITE.