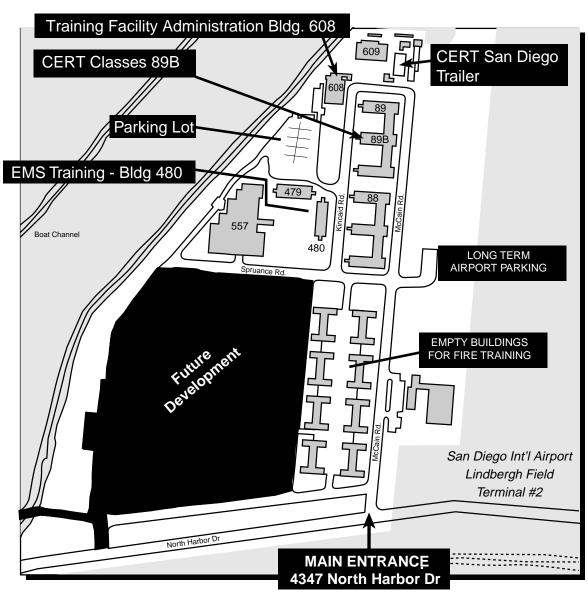

## San Diego Fire-Rescue Department

## San Diego Fire-Rescue Training Facility

Phone: (619) 692-4980 4347 North Harbor Drive, San Diego, CA 92101