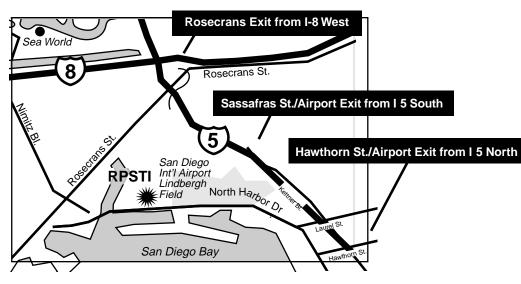

## **Directions**

**From I-8, West:** Exit Rosecrans. Proceed west to Nimitz Blvd., turn left. Continue to North Harbor Dr., turn left. Make u-turn on North Harbor Dr. at Airport Terminal #2 entrance. Watch for signs to

Regional Public Safety Training Institute and long term parking: right turn

**From I-5, South:** Exit Sassafras St./Airport, turn right on Laurel St. Stay right and merge onto North Harbor Dr. Watch for signs to

Regional Public Safety Training Institute and long term parking: right turn

From I-5, North: Exit Hawthorn St./Airport to North Harbor Dr., turn right. Watch for signs to Regional Public Safety Training Institute and long term parking: right turn