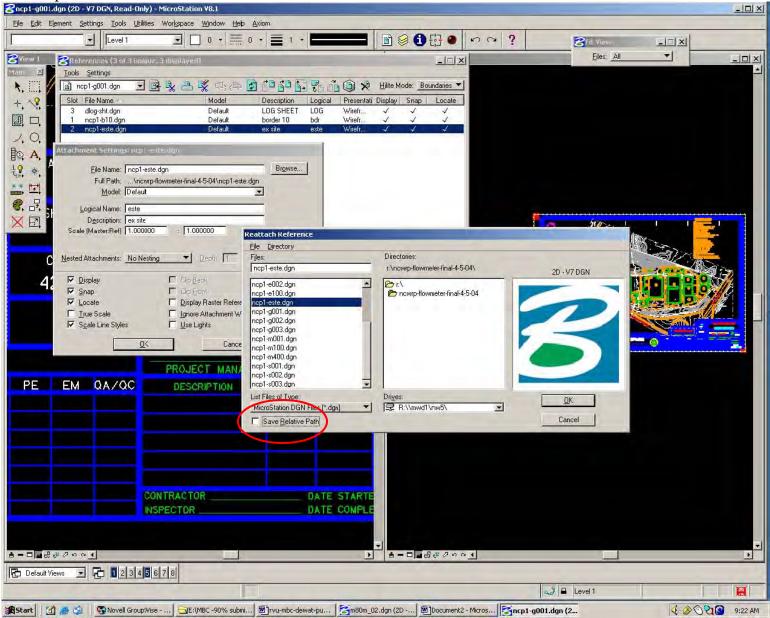

## V8 – REFERENCE FILE "SAVE RELATIVE PATH"

Consultants on MWWD Cadd projects must use this setting for Microstation V8 files. Note - if you do not do this when first attaching ref files, you must detach and reattach the ref files with this enabled.