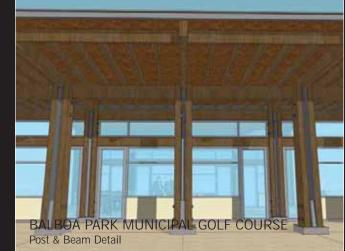

lan













Proposed Floorplans - Rehabilitated Clubhouse













Proposed Floorplans - New Clubhouse









0

- 22

Proposed Floorplans - New Clubhouse









20 11

10



Existing Clubhouse - 3D Model

















Historic Clubhouse c. 1940- 3D Model













0

Proposed Rehabilitated Clubhouse





NORTH-EAST PERSPECTIVE

SOUTH-EAST PERSPECTIVE





SOUTH-WEST PERSPECTIVE

NORTH-WEST PERSPECTIVE









Proposed New Clubhouse





SOUTH-WEST PERSPECTIVE

NORTH-WEST PERSPECTIVE





NORTH-EAST PERSPECTIVE

SOUTH-EAST PERSPECTIVE







Proposed New Clubhouse







RESTAURANT TERRACE VIEW

AERIAL VIEW OF CAMPUS





TERRACE VIEW FROM GOLF COURSE

COVERED PASSAGE/CART PATH



group

#### Detail Comparison

















CALIFORNIA RANCH STYLE Post & Beam Detail













#### group Planning + Landscape Architecture

#### PLANT MATERIAL LEGEND



X

| SLOPE SMALL TREES/<br>LARGE SHRUBS SUCH AS: | 15 GAL. & 24" BOX SIZES           |  |
|---------------------------------------------|-----------------------------------|--|
| CEANOTHUS venucosus                         | Wart-Stemmed Ceanothus<br>Toyon   |  |
| HETEROMELES arbutifolia                     |                                   |  |
| RHUS Integrificia                           | Lemonade Berry Bush               |  |
| QUERCUS dumose                              | Nuttall's Scrub Oak               |  |
| SMALL ACCENT PALM SUCH AS:                  | 15' BTH & 24" BOX SIZES           |  |
| BRAHEA edulis                               | Guadalupe Palm                    |  |
| BUTIA capit