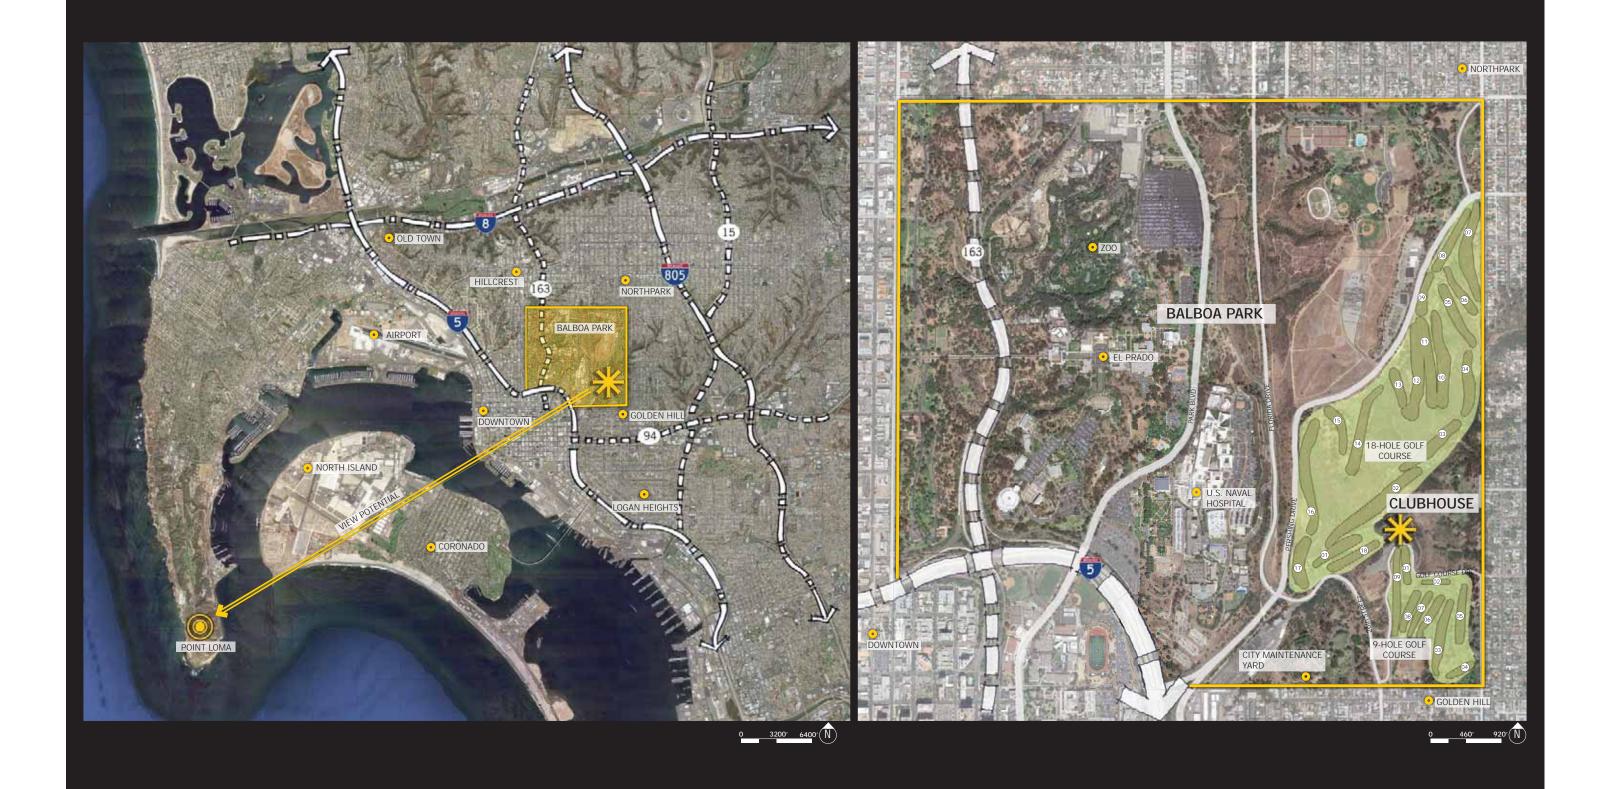

## Balboa Park Municipal Golf Course Revised Clubhouse Masterplan

IP ARCHITECTURE | PLANI

Existing Conditions and Proposed Revisions

New Clubhouse Site Options

VIEW 1

VIEW 2

VIEW 3

Existing Clubhouse - Exterior Photographs