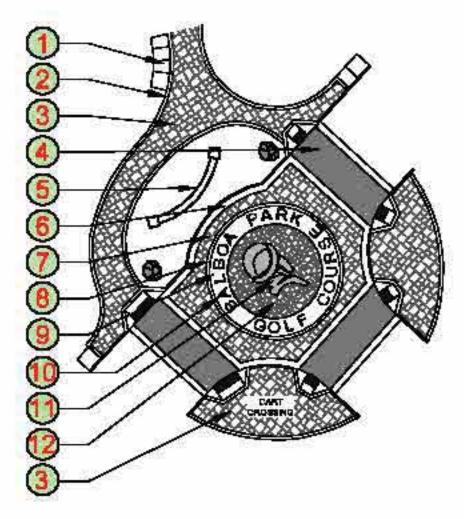

# HARDSCAPE MATERIAL LEGEND

|    | ITEM                             | DESCRIPTION                                         | FINISH                                                                                                                                                                                                                                                                                                                                                                                                                                                                                                                                                                                                                                                                                                                                                                                                                                                                                                                                                                                                                                                                                                                                                                                                                                                                                                                                                                                                                                                                                                                                                                                                                                                                                                                                                                                                                                                                                                                                                                                                                                                                                                                         | REMARKS                                                                     |
|----|----------------------------------|-----------------------------------------------------|--------------------------------------------------------------------------------------------------------------------------------------------------------------------------------------------------------------------------------------------------------------------------------------------------------------------------------------------------------------------------------------------------------------------------------------------------------------------------------------------------------------------------------------------------------------------------------------------------------------------------------------------------------------------------------------------------------------------------------------------------------------------------------------------------------------------------------------------------------------------------------------------------------------------------------------------------------------------------------------------------------------------------------------------------------------------------------------------------------------------------------------------------------------------------------------------------------------------------------------------------------------------------------------------------------------------------------------------------------------------------------------------------------------------------------------------------------------------------------------------------------------------------------------------------------------------------------------------------------------------------------------------------------------------------------------------------------------------------------------------------------------------------------------------------------------------------------------------------------------------------------------------------------------------------------------------------------------------------------------------------------------------------------------------------------------------------------------------------------------------------------|-----------------------------------------------------------------------------|
| 1  | CONCRETE WALKWAY                 | PEDESTRIAN PAVING,<br>INTEGRAL COLOR                | MEDIUM BROOM FINISH                                                                                                                                                                                                                                                                                                                                                                                                                                                                                                                                                                                                                                                                                                                                                                                                                                                                                                                                                                                                                                                                                                                                                                                                                                                                                                                                                                                                                                                                                                                                                                                                                                                                                                                                                                                                                                                                                                                                                                                                                                                                                                            | W/SAWCUT JOINTS                                                             |
| 2  | 6" CONCRETE BAND<br>(TYPICAL)    | EDGING FOR PAVING,<br>INTEGRAL COLOR                | LIGHT BROOM FINISH                                                                                                                                                                                                                                                                                                                                                                                                                                                                                                                                                                                                                                                                                                                                                                                                                                                                                                                                                                                                                                                                                                                                                                                                                                                                                                                                                                                                                                                                                                                                                                                                                                                                                                                                                                                                                                                                                                                                                                                                                                                                                                             | W/ SAWCUT JOINTS<br>AS-REQ'D (TYP.)                                         |
| 3  | ASHLAR PAVER                     | CONCRETE PAVER                                      | ANTIQUED TUMBLED<br>FINISH (TYP.)                                                                                                                                                                                                                                                                                                                                                                                                                                                                                                                                                                                                                                                                                                                                                                                                                                                                                                                                                                                                                                                                                                                                                                                                                                                                                                                                                                                                                                                                                                                                                                                                                                                                                                                                                                                                                                                                                                                                                                                                                                                                                              | SAND SET PAVER (TYP.)                                                       |
| 4  | ENHANCED<br>CONCRETE PAVING      | PEDESTRIAN / VEHICULAR PAVING                       | SEEDED AGGREGATE<br>(1/4" - 1/2" SIZE)                                                                                                                                                                                                                                                                                                                                                                                                                                                                                                                                                                                                                                                                                                                                                                                                                                                                                                                                                                                                                                                                                                                                                                                                                                                                                                                                                                                                                                                                                                                                                                                                                                                                                                                                                                                                                                                                                                                                                                                                                                                                                         | W SAWCUT JOINTS                                                             |
| 5  | MONUMENT                         | CMU WALL WITH<br>RIVER ROCK FINISH                  | KRC ROCK OR EQUAL                                                                                                                                                                                                                                                                                                                                                                                                                                                                                                                                                                                                                                                                                                                                                                                                                                                                                                                                                                                                                                                                                                                                                                                                                                                                                                                                                                                                                                                                                                                                                                                                                                                                                                                                                                                                                                                                                                                                                                                                                                                                                                              | MATCH EXISTING<br>BALBOA PARK SIGNAGE                                       |
| 0  | 18" CONCRETE BAND                | PEDESTRIAN / VEHICULAR PAVING,<br>INTEGRAL COLOR    | SMOOTH TROWEL<br>FINISH                                                                                                                                                                                                                                                                                                                                                                                                                                                                                                                                                                                                                                                                                                                                                                                                                                                                                                                                                                                                                                                                                                                                                                                                                                                                                                                                                                                                                                                                                                                                                                                                                                                                                                                                                                                                                                                                                                                                                                                                                                                                                                        | W SAWCUT JOINTS                                                             |
| 0  | STAMPED CONCRETE                 | ASHLAR PATTERN: VEHICULAR<br>PAVING, INTEGRAL COLOR | BOMANITE PATTERN                                                                                                                                                                                                                                                                                                                                                                                                                                                                                                                                                                                                                                                                                                                                                                                                                                                                                                                                                                                                                                                                                                                                                                                                                                                                                                                                                                                                                                                                                                                                                                                                                                                                                                                                                                                                                                                                                                                                                                                                                                                                                                               | ALSO AT TURN A ROUND<br>AND CLUBHOUSE ENTRY                                 |
| 8  | 6" CONCRETE BAND                 | VEHICULAR PAVING,<br>INTEGRAL COLOR                 | LIGHT BROOM<br>FINISH                                                                                                                                                                                                                                                                                                                                                                                                                                                                                                                                                                                                                                                                                                                                                                                                                                                                                                                                                                                                                                                                                                                                                                                                                                                                                                                                                                                                                                                                                                                                                                                                                                                                                                                                                                                                                                                                                                                                                                                                                                                                                                          | W SAWCUT JOINTS                                                             |
| 9  | CONCRETE<br>SIGNAGE BAND         | VEHICULAR PAVING,<br>INTEGRAL COLOR                 | BOMACRON                                                                                                                                                                                                                                                                                                                                                                                                                                                                                                                                                                                                                                                                                                                                                                                                                                                                                                                                                                                                                                                                                                                                                                                                                                                                                                                                                                                                                                                                                                                                                                                                                                                                                                                                                                                                                                                                                                                                                                                                                                                                                                                       | W/SAWCUT JOINTS                                                             |
| 10 | BALBOA LETTERS                   | VEHICULAR PAVING,<br>INTEGRAL COLOR                 | LETTERING TO BE<br>STAINED DARK                                                                                                                                                                                                                                                                                                                                                                                                                                                                                                                                                                                                                                                                                                                                                                                                                                                                                                                                                                                                                                                                                                                                                                                                                                                                                                                                                                                                                                                                                                                                                                                                                                                                                                                                                                                                                                                                                                                                                                                                                                                                                                | LETTERING TO BE SEEN<br>FROM PLANES LANDING AT<br>LINDBERGH AIRPORT         |
| 1  | BALBOA THE <b>M</b> E HEAD       | VEHICULAR PAVING,<br>INTEGRAL COLOR                 | BOMAGRON                                                                                                                                                                                                                                                                                                                                                                                                                                                                                                                                                                                                                                                                                                                                                                                                                                                                                                                                                                                                                                                                                                                                                                                                                                                                                                                                                                                                                                                                                                                                                                                                                                                                                                                                                                                                                                                                                                                                                                                                                                                                                                                       | BALBOA HEAD PROFILE TO B<br>SEEN FROM PLANES LANDIN<br>AT LINDBERGH AIRPORT |
| 12 | STAMPED CONCRETE                 | COBBLE PATTERN: VEHICULAR<br>PAVING, INTEGRAL COLOR | BOMANITE PATTERN                                                                                                                                                                                                                                                                                                                                                                                                                                                                                                                                                                                                                                                                                                                                                                                                                                                                                                                                                                                                                                                                                                                                                                                                                                                                                                                                                                                                                                                                                                                                                                                                                                                                                                                                                                                                                                                                                                                                                                                                                                                                                                               | W/2" EXPANSION JOINTS                                                       |
| 13 | 6" CONCRETE BAND<br>(TYPICAL)    | EDGING FOR PAVING,<br>INTEGRAL COLOR                | LIGHT BROOM FINISH                                                                                                                                                                                                                                                                                                                                                                                                                                                                                                                                                                                                                                                                                                                                                                                                                                                                                                                                                                                                                                                                                                                                                                                                                                                                                                                                                                                                                                                                                                                                                                                                                                                                                                                                                                                                                                                                                                                                                                                                                                                                                                             | W/SAWCUT JOINTS<br>AS-REQ'D (TYP.)                                          |
| 1  | TURF PAVER                       | FIRE TRUCK LANE GRASS PAVING                        |                                                                                                                                                                                                                                                                                                                                                                                                                                                                                                                                                                                                                                                                                                                                                                                                                                                                                                                                                                                                                                                                                                                                                                                                                                                                                                                                                                                                                                                                                                                                                                                                                                                                                                                                                                                                                                                                                                                                                                                                                                                                                                                                |                                                                             |
| 19 | COBBLE MULCH                     | 1"-3" & 3" - 8" ROUNDED COBBLE                      | TO MATCH EXISTING                                                                                                                                                                                                                                                                                                                                                                                                                                                                                                                                                                                                                                                                                                                                                                                                                                                                                                                                                                                                                                                                                                                                                                                                                                                                                                                                                                                                                                                                                                                                                                                                                                                                                                                                                                                                                                                                                                                                                                                                                                                                                                              | el <del>es</del> i                                                          |
| 16 | PERVIOUS PAVER<br>ASHLAR PATTERN | CONCRETE PAVER                                      | BELGARD PAVER<br>SUBTERRA STONE                                                                                                                                                                                                                                                                                                                                                                                                                                                                                                                                                                                                                                                                                                                                                                                                                                                                                                                                                                                                                                                                                                                                                                                                                                                                                                                                                                                                                                                                                                                                                                                                                                                                                                                                                                                                                                                                                                                                                                                                                                                                                                |                                                                             |
| 17 | DIRECTIONAL SIGNAGE              | <b>a</b> 1                                          | (and a second se |                                                                             |