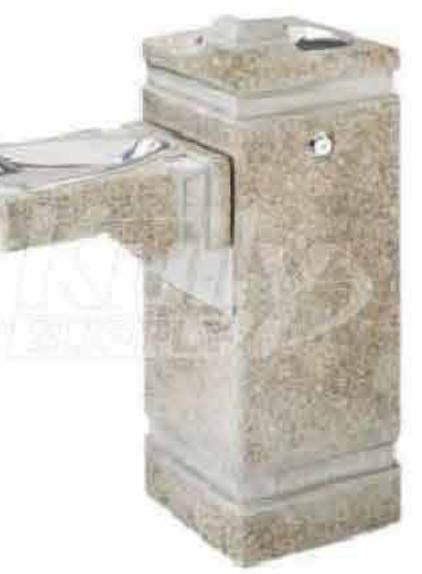

SECURITY REMOVABLE BOLLARD

CONCRETE DRINKING FOUNTAIN

SIGNAGE - Cobble Rock

BENCH

BALBOA LOGO - MAIN ENTRY