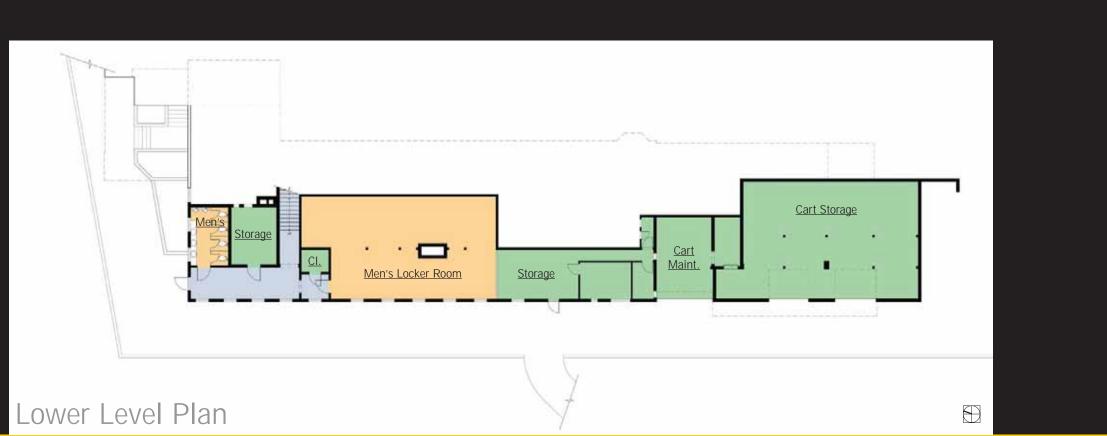

Proposed Floorplans - Rehabilitated Clubhouse

Proposed Floorplans - New Clubhouse

0

- 22

Proposed Floorplans - New Clubhouse

20 11

10

Existing Clubhouse - 3D Model