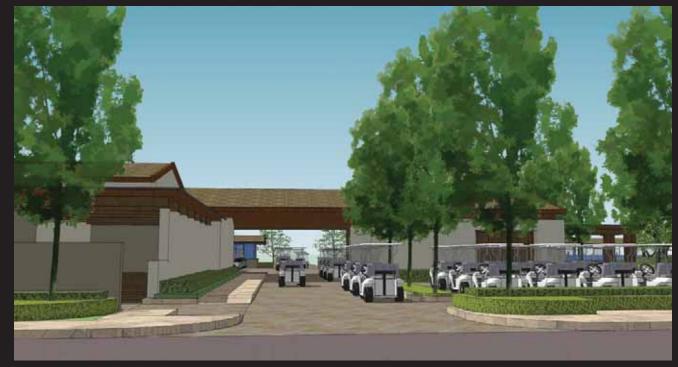

stern Ranch Style 1962 Addition
- Enclosed Porch to be Restored to Historic Design
- Questionable Additions & Modifications

Proposed Architectural Site Plan













Proposed Floorplans - Rehabilitated Clubhouse













Proposed Floorplans - New Clubhouse









0

- 22

Proposed Floorplans - New Clubhouse









20 11

10



Existing Clubhouse - 3D Model

















Historic Clubhouse c. 1940- 3D Model













0

Proposed Rehabilitated Clubhouse





NORTH-EAST PERSPECTIVE

SOUTH-EAST PERSPECTIVE





SOUTH-WEST PERSPECTIVE

NORTH-WEST PERSPECTIVE









Proposed New Clubhouse





SOUTH-WEST PERSPECTIVE

NORTH-WEST PERSPECTIVE





NORTH-EAST PERSPECTIVE

SOUTH-EAST PERSPECTIVE







Proposed New Clubhouse







RESTAURANT TERRACE VIEW

AERIAL VIEW OF CAMPUS





TERRACE VIEW FROM GOLF COURSE

COVERED PASSAGE/CART PATH



group

#### Detail Comparison

















CALIFORNIA RANCH STYLE Post & Beam Detail













#### group Planning + Landscape Architecture

#### PLANT MATERIAL LEGEND



X

| SLOPE SMALL TREES/<br>LARGE SHRUBS SUCH AS: | 15 GAL. & 24" BOX SIZES           |  |
|---------------------------------------------|-----------------------------------|--|
| CEANOTHUS venucosus                         | Wart-Stemmed Ceanothus<br>Toyon   |  |
| HETEROMELES arbutifolia                     |                                   |  |
| RHUS Integrificia                           | Lemonade Berry Bush               |  |
| QUERCUS dumose                              | Nuttall's Scrub Oak               |  |
| SMALL ACCENT PALM SUCH AS: