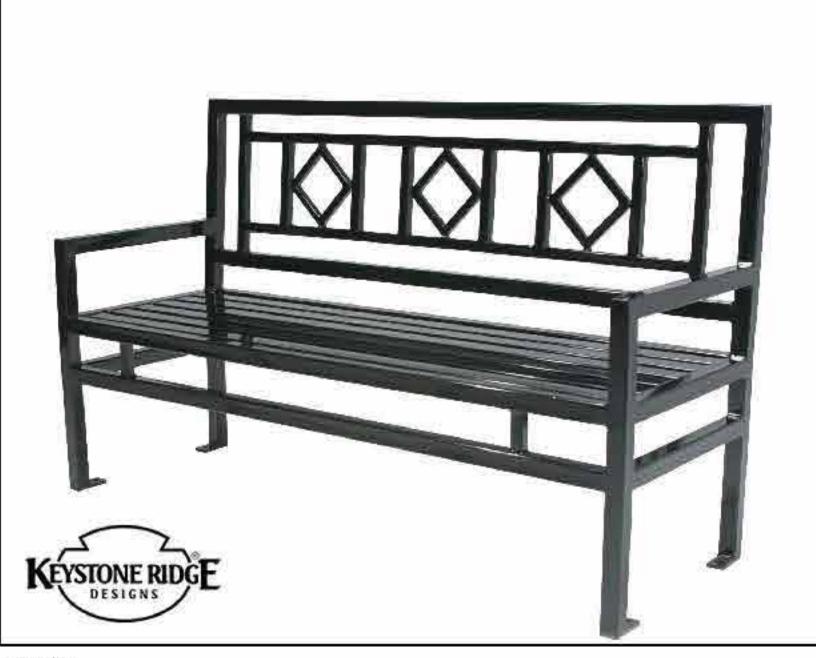

SECURITY REMOVABLE BOLLARD

CONCRETE DRINKING FOUNTAIN

SIGNAGE - Cobble Rock

BENCH

BALBOA LOGO - MAIN ENTRY