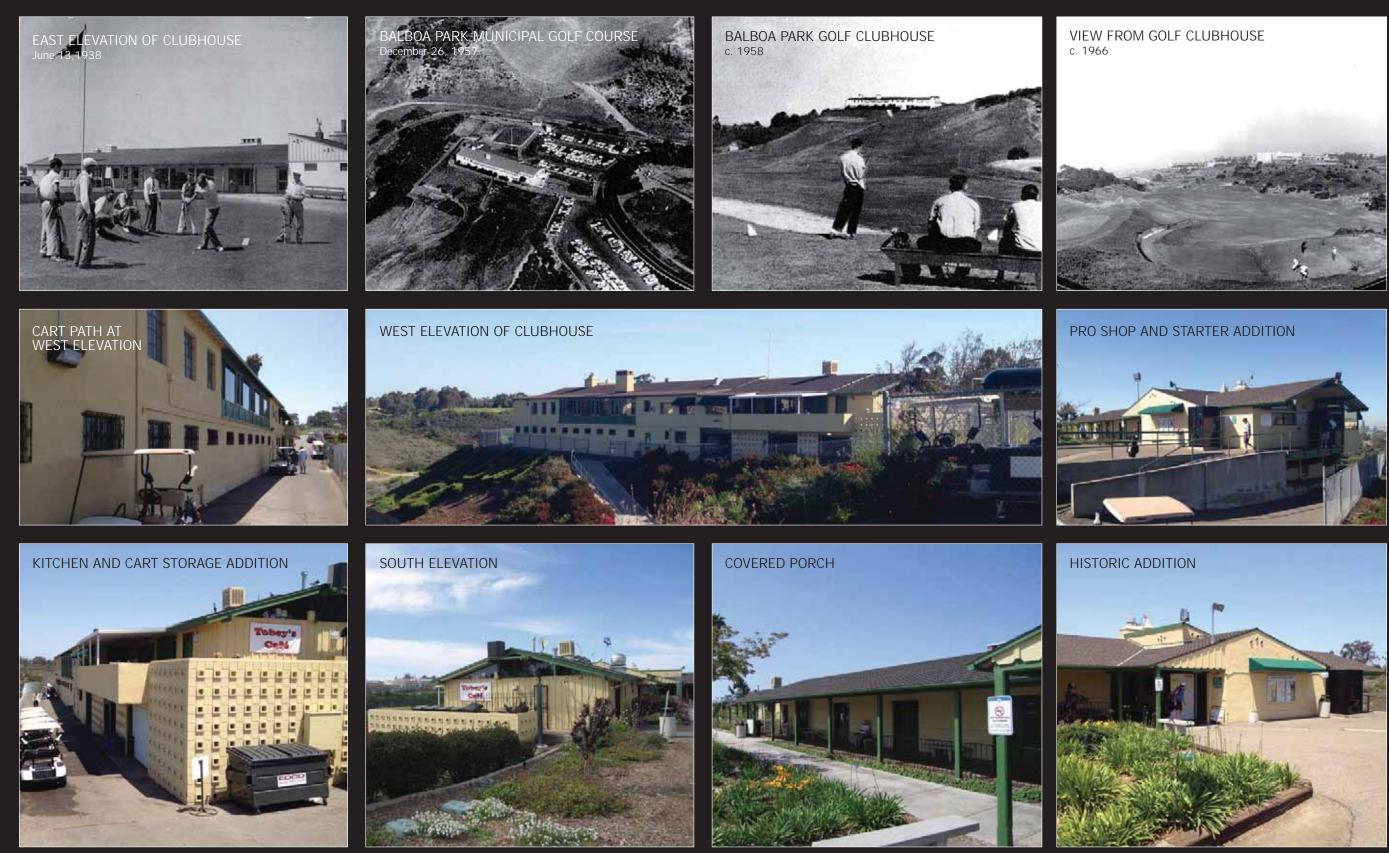

## Balboa Park Municipal Golf Course Revised Clubhouse Masterplan

IP ARCHITECTURE | PLANI

Existing Conditions and Proposed Revisions

New Clubhouse Site Options

VIEW 1

VIEW 2

VIEW 3

Existing Clubhouse - Exterior Photographs