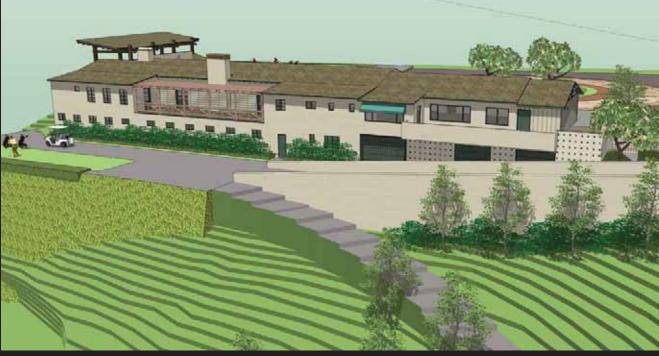

Historic Clubhouse c. 1940- 3D Model

0

Proposed Rehabilitated Clubhouse

NORTH-EAST PERSPECTIVE

SOUTH-EAST PERSPECTIVE

SOUTH-WEST PERSPECTIVE

NORTH-WEST PERSPECTIVE

Proposed New Clubhouse

SOUTH-WEST PERSPECTIVE

NORTH-WEST PERSPECTIVE

NORTH-EAST PERSPECTIVE

SOUTH-EAST PERSPECTIVE

Proposed New Clubhouse

RESTAURANT TERRACE VIEW

AERIAL VIEW OF CAMPUS

TERRACE VIEW FROM GOLF COURSE