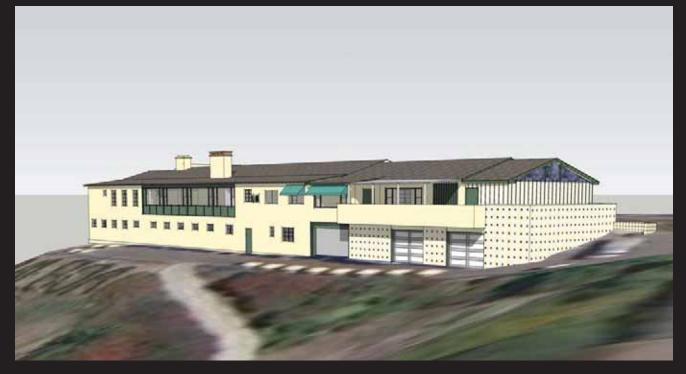

Historic Clubhouse c. 1940- 3D Model

0

Proposed Rehabilitated Clubhouse

NORTH-EAST PERSPECTIVE

SOUTH-EAST PERSPECTIVE

SOUTH-WEST PERSPECTIVE

NORTH-WEST PERSPECTIVE

Proposed New Clubhouse