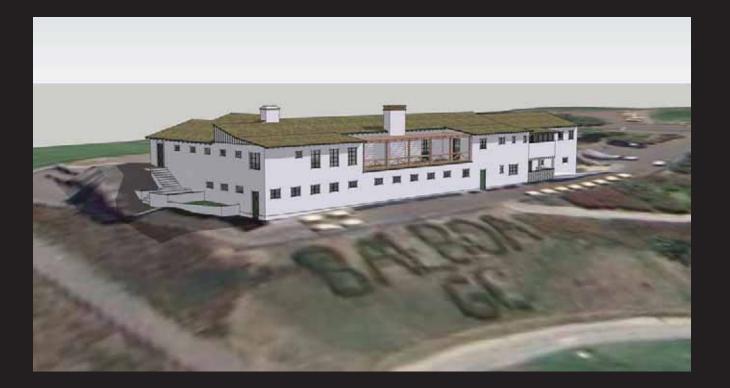

Proposed Floorplans - Rehabilitated Clubhouse

Proposed Floorplans - New Clubhouse

0

- 22

Proposed Floorplans - New Clubhouse

20 11

10

Existing Clubhouse - 3D Model

Historic Clubhouse c. 1940- 3D Model

0

Proposed Rehabilitated Clubhouse

NORTH-EAST PERSPECTIVE

SOUTH-EAST PERSPECTIVE

SOUTH-WEST PERSPECTIVE

NORTH-WEST PERSPECTIVE

Proposed New Clubhouse