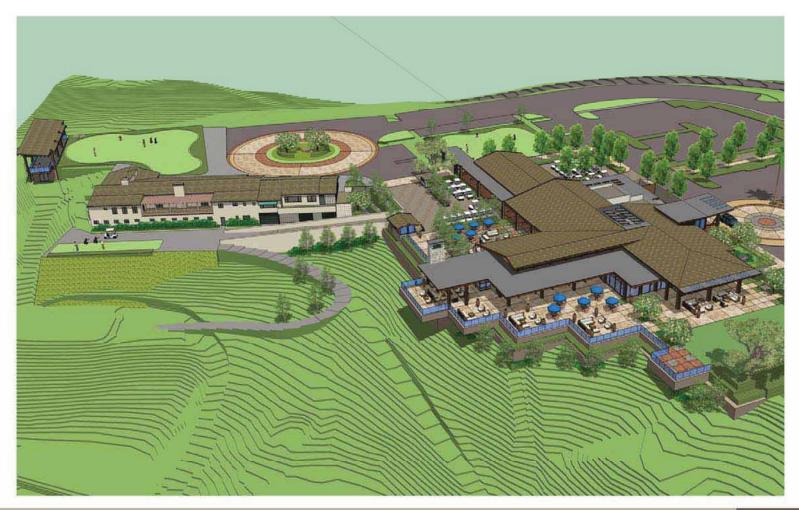

Proposed Floorplans - Rehabilitated Clubhouse

Proposed Floorplans - New Clubhouse

0

- 22

Proposed Floorplans - New Clubhouse

20 11

10

Existing Clubhouse - 3D Model

Historic Clubhouse c. 1940- 3D Model

0

Proposed Rehabilitated Clubhouse

NORTH-EAST PERSPECTIVE

SOUTH-EAST PERSPECTIVE

SOUTH-WEST PERSPECTIVE

NORTH-WEST PERSPECTIVE

Proposed New Clubhouse

SOUTH-WEST PERSPECTIVE

NORTH-WEST PERSPECTIVE

NORTH-EAST PERSPECTIVE

SOUTH-EAST PERSPECTIVE

Proposed New Clubhouse

RESTAURANT TERRACE VIEW

AERIAL VIEW OF CAMPUS

TERRACE VIEW FROM GOLF COURSE