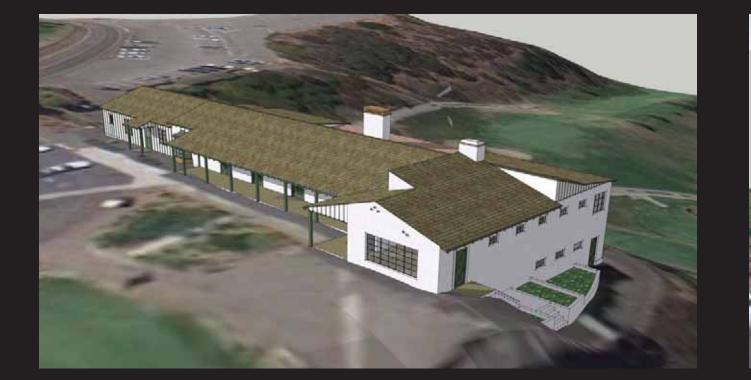

SOUTH-WEST PERSPECTIVE

NORTH-WEST PERSPECTIVE

NORTH-EAST PERSPECTIVE

SOUTH-EAST PERSPECTIVE

Proposed New Clubhouse

RESTAURANT TERRACE VIEW

AERIAL VIEW OF CAMPUS

TERRACE VIEW FROM GOLF COURSE