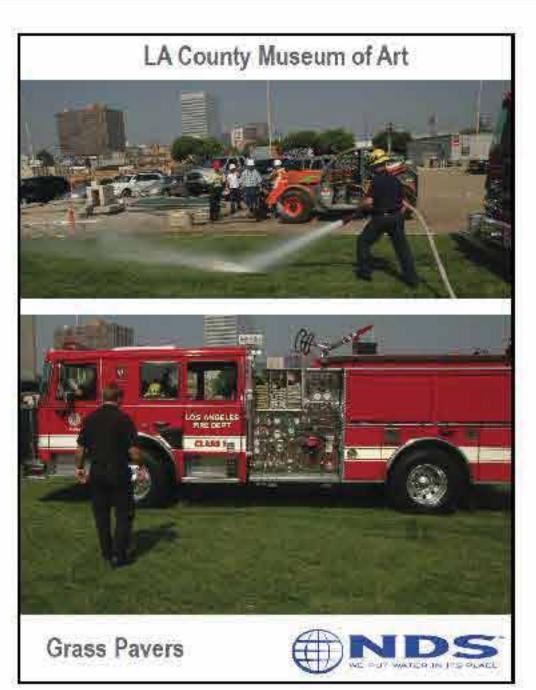

Fire Lane / Plaza - Grass Pavers

SIGNAGE - Cobble Rock

BAG DROP

Golfcart Path - Northside of Par 3 Course

AGAVE attenuata 'Nova'

CALAMAGROSTIS 'Kert Forester' - Feather Reed Gress

QUERCUS dumosa – Nuttall's Scrub Oak