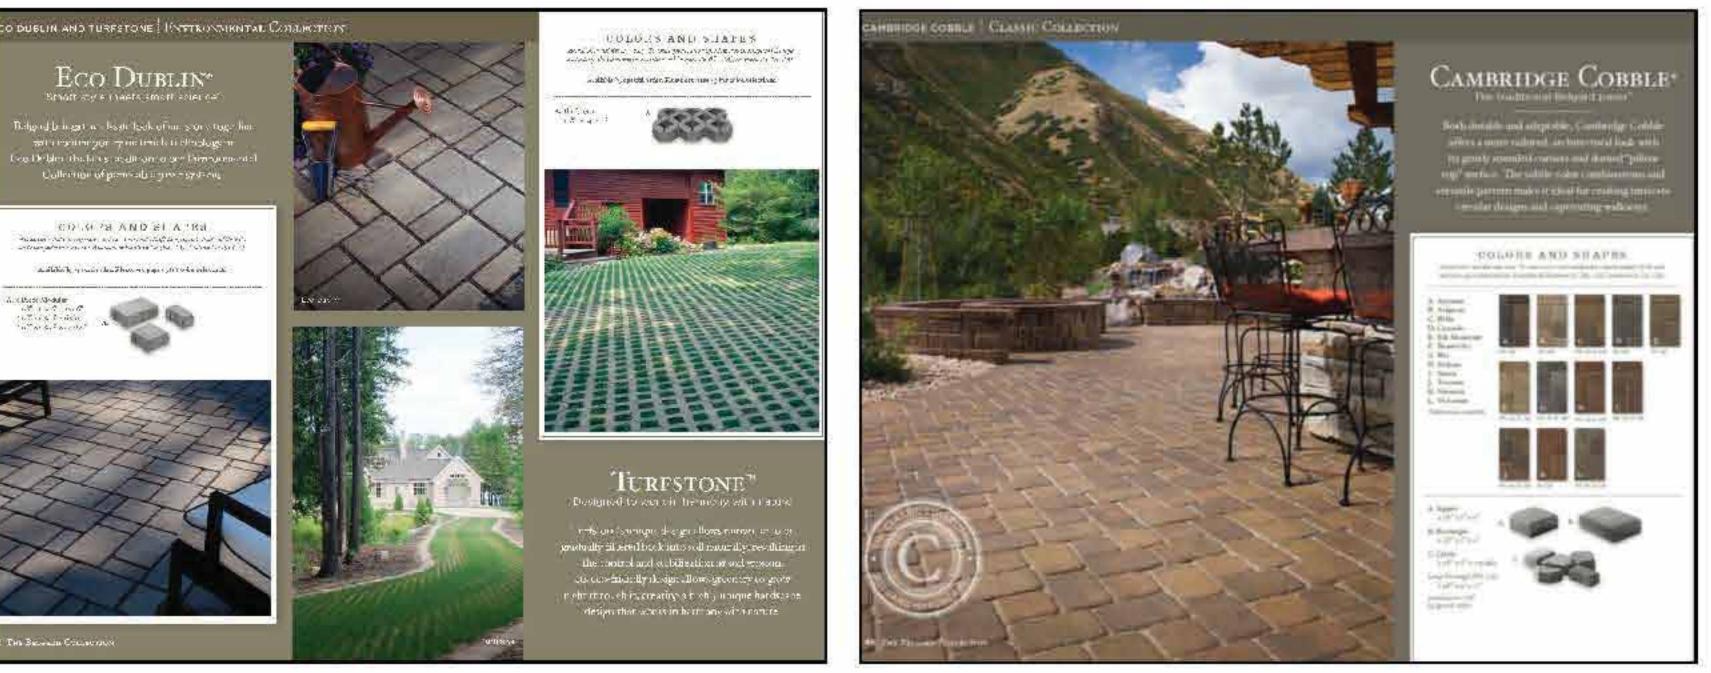

# HARDSCAPE MATERIAL LEGEND

|    | ITEM                             | DESCRIPTION                                         | FINISH                                                                                                                                                                                                                                                                                                                                                                                                                                                                                                                                                                                                                                                                                                                                                                                                                                                                                                                                                                                                                                                                                                                                                                                                                                                                                                                                                                                                                                                                                                                                                                                                                                                                                                                                                                                                                                                                                                                                                                                                                                                                                                                         | REMARKS                                                                     |
|----|----------------------------------|-----------------------------------------------------|--------------------------------------------------------------------------------------------------------------------------------------------------------------------------------------------------------------------------------------------------------------------------------------------------------------------------------------------------------------------------------------------------------------------------------------------------------------------------------------------------------------------------------------------------------------------------------------------------------------------------------------------------------------------------------------------------------------------------------------------------------------------------------------------------------------------------------------------------------------------------------------------------------------------------------------------------------------------------------------------------------------------------------------------------------------------------------------------------------------------------------------------------------------------------------------------------------------------------------------------------------------------------------------------------------------------------------------------------------------------------------------------------------------------------------------------------------------------------------------------------------------------------------------------------------------------------------------------------------------------------------------------------------------------------------------------------------------------------------------------------------------------------------------------------------------------------------------------------------------------------------------------------------------------------------------------------------------------------------------------------------------------------------------------------------------------------------------------------------------------------------|-----------------------------------------------------------------------------|
| 1  | CONCRETE WALKWAY                 | PEDESTRIAN PAVING,<br>INTEGRAL COLOR                | MEDIUM BROOM FINISH                                                                                                                                                                                                                                                                                                                                                                                                                                                                                                                                                                                                                                                                                                                                                                                                                                                                                                                                                                                                                                                                                                                                                                                                                                                                                                                                                                                                                                                                                                                                                                                                                                                                                                                                                                                                                                                                                                                                                                                                                                                                                                            | W/SAWCUT JOINTS                                                             |
| 2  | 6" CONCRETE BAND<br>(TYPICAL)    | EDGING FOR PAVING,<br>INTEGRAL COLOR                | LIGHT BROOM FINISH                                                                                                                                                                                                                                                                                                                                                                                                                                                                                                                                                                                                                                                                                                                                                                                                                                                                                                                                                                                                                                                                                                                                                                                                                                                                                                                                                                                                                                                                                                                                                                                                                                                                                                                                                                                                                                                                                                                                                                                                                                                                                                             | W/ SAWCUT JOINTS<br>AS-REQ'D (TYP.)                                         |
| 3  | ASHLAR PAVER                     | CONCRETE PAVER                                      | ANTIQUED TUMBLED<br>FINISH (TYP.)                                                                                                                                                                                                                                                                                                                                                                                                                                                                                                                                                                                                                                                                                                                                                                                                                                                                                                                                                                                                                                                                                                                                                                                                                                                                                                                                                                                                                                                                                                                                                                                                                                                                                                                                                                                                                                                                                                                                                                                                                                                                                              | SAND SET PAVER (TYP.)                                                       |
| 4  | ENHANCED<br>CONCRETE PAVING      | PEDESTRIAN / VEHICULAR PAVING                       | SEEDED AGGREGATE<br>(1/4" - 1/2" SIZE)                                                                                                                                                                                                                                                                                                                                                                                                                                                                                                                                                                                                                                                                                                                                                                                                                                                                                                                                                                                                                                                                                                                                                                                                                                                                                                                                                                                                                                                                                                                                                                                                                                                                                                                                                                                                                                                                                                                                                                                                                                                                                         | W SAWCUT JOINTS                                                             |
| 5  | MONUMENT                         | CMU WALL WITH<br>RIVER ROCK FINISH                  | KRC ROCK OR EQUAL                                                                                                                                                                                                                                                                                                                                                                                                                                                                                                                                                                                                                                                                                                                                                                                                                                                                                                                                                                                                                                                                                                                                                                                                                                                                                                                                                                                                                                                                                                                                                                                                                                                                                                                                                                                                                                                                                                                                                                                                                                                                                                              | MATCH EXISTING<br>BALBOA PARK SIGNAGE                                       |
| 0  | 18" CONCRETE BAND                | PEDESTRIAN / VEHICULAR PAVING,<br>INTEGRAL COLOR    | SMOOTH TROWEL<br>FINISH                                                                                                                                                                                                                                                                                                                                                                                                                                                                                                                                                                                                                                                                                                                                                                                                                                                                                                                                                                                                                                                                                                                                                                                                                                                                                                                                                                                                                                                                                                                                                                                                                                                                                                                                                                                                                                                                                                                                                                                                                                                                                                        | W SAWCUT JOINTS                                                             |
| 0  | STAMPED CONCRETE                 | ASHLAR PATTERN: VEHICULAR<br>PAVING, INTEGRAL COLOR | BOMANITE PATTERN                                                                                                                                                                                                                                                                                                                                                                                                                                                                                                                                                                                                                                                                                                                                                                                                                                                                                                                                                                                                                                                                                                                                                                                                                                                                                                                                                                                                                                                                                                                                                                                                                                                                                                                                                                                                                                                                                                                                                                                                                                                                                                               | ALSO AT TURN A ROUND<br>AND CLUBHOUSE ENTRY                                 |
| 8  | 6" CONCRETE BAND                 | VEHICULAR PAVING,<br>INTEGRAL COLOR                 | LIGHT BROOM<br>FINISH                                                                                                                                                                                                                                                                                                                                                                                                                                                                                                                                                                                                                                                                                                                                                                                                                                                                                                                                                                                                                                                                                                                                                                                                                                                                                                                                                                                                                                                                                                                                                                                                                                                                                                                                                                                                                                                                                                                                                                                                                                                                                                          | W SAWCUT JOINTS                                                             |
| 9  | CONCRETE<br>SIGNAGE BAND         | VEHICULAR PAVING,<br>INTEGRAL COLOR                 | BOMACRON                                                                                                                                                                                                                                                                                                                                                                                                                                                                                                                                                                                                                                                                                                                                                                                                                                                                                                                                                                                                                                                                                                                                                                                                                                                                                                                                                                                                                                                                                                                                                                                                                                                                                                                                                                                                                                                                                                                                                                                                                                                                                                                       | W/SAWCUT JOINTS                                                             |
| 10 | BALBOA LETTERS                   | VEHICULAR PAVING,<br>INTEGRAL COLOR                 | LETTERING TO BE<br>STAINED DARK                                                                                                                                                                                                                                                                                                                                                                                                                                                                                                                                                                                                                                                                                                                                                                                                                                                                                                                                                                                                                                                                                                                                                                                                                                                                                                                                                                                                                                                                                                                                                                                                                                                                                                                                                                                                                                                                                                                                                                                                                                                                                                | LETTERING TO BE SEEN<br>FROM PLANES LANDING AT<br>LINDBERGH AIRPORT         |
| 1  | BALBOA THE <b>M</b> E HEAD       | VEHICULAR PAVING,<br>INTEGRAL COLOR                 | BOMAGRON                                                                                                                                                                                                                                                                                                                                                                                                                                                                                                                                                                                                                                                                                                                                                                                                                                                                                                                                                                                                                                                                                                                                                                                                                                                                                                                                                                                                                                                                                                                                                                                                                                                                                                                                                                                                                                                                                                                                                                                                                                                                                                                       | BALBOA HEAD PROFILE TO B<br>SEEN FROM PLANES LANDIN<br>AT LINDBERGH AIRPORT |
| 12 | STAMPED CONCRETE                 | COBBLE PATTERN: VEHICULAR<br>PAVING, INTEGRAL COLOR | BOMANITE PATTERN                                                                                                                                                                                                                                                                                                                                                                                                                                                                                                                                                                                                                                                                                                                                                                                                                                                                                                                                                                                                                                                                                                                                                                                                                                                                                                                                                                                                                                                                                                                                                                                                                                                                                                                                                                                                                                                                                                                                                                                                                                                                                                               | W/2" EXPANSION JOINTS                                                       |
| 13 | 6" CONCRETE BAND<br>(TYPICAL)    | EDGING FOR PAVING,<br>INTEGRAL COLOR                | LIGHT BROOM FINISH                                                                                                                                                                                                                                                                                                                                                                                                                                                                                                                                                                                                                                                                                                                                                                                                                                                                                                                                                                                                                                                                                                                                                                                                                                                                                                                                                                                                                                                                                                                                                                                                                                                                                                                                                                                                                                                                                                                                                                                                                                                                                                             | W/SAWCUT JOINTS<br>AS-REQ'D (TYP.)                                          |
| 1  | TURF PAVER                       | FIRE TRUCK LANE GRASS PAVING                        |                                                                                                                                                                                                                                                                                                                                                                                                                                                                                                                                                                                                                                                                                                                                                                                                                                                                                                                                                                                                                                                                                                                                                                                                                                                                                                                                                                                                                                                                                                                                                                                                                                                                                                                                                                                                                                                                                                                                                                                                                                                                                                                                |                                                                             |
| 19 | COBBLE MULCH                     | 1"-3" & 3" - 8" ROUNDED COBBLE                      | TO MATCH EXISTING                                                                                                                                                                                                                                                                                                                                                                                                                                                                                                                                                                                                                                                                                                                                                                                                                                                                                                                                                                                                                                                                                                                                                                                                                                                                                                                                                                                                                                                                                                                                                                                                                                                                                                                                                                                                                                                                                                                                                                                                                                                                                                              | el <del>es</del> i                                                          |
| 16 | PERVIOUS PAVER<br>ASHLAR PATTERN | CONCRETE PAVER                                      | BELGARD PAVER<br>SUBTERRA STONE                                                                                                                                                                                                                                                                                                                                                                                                                                                                                                                                                                                                                                                                                                                                                                                                                                                                                                                                                                                                                                                                                                                                                                                                                                                                                                                                                                                                                                                                                                                                                                                                                                                                                                                                                                                                                                                                                                                                                                                                                                                                                                |                                                                             |
| 17 | DIRECTIONAL SIGNAGE              | <b>a</b> 1                                          | (and a second se |                                                                             |