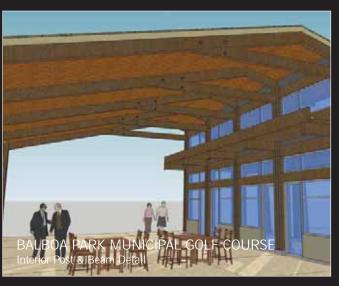

Proposed Floorplans - Rehabilitated Clubhouse













Proposed Floorplans - New Clubhouse









0

- 22

Proposed Floorplans - New Clubhouse









20 11

10



Existing Clubhouse - 3D Model

















Historic Clubhouse c. 1940- 3D Model













0

Proposed Rehabilitated Clubhouse





NORTH-EAST PERSPECTIVE

SOUTH-EAST PERSPECTIVE





SOUTH-WEST PERSPECTIVE

NORTH-WEST PERSPECTIVE









Proposed New Clubhouse





SOUTH-WEST PERSPECTIVE

NORTH-WEST PERSPECTIVE





NORTH-EAST PERSPECTIVE

SOUTH-EAST PERSPECTIVE







Proposed New Clubhouse







RESTAURANT TERRACE VIEW

AERIAL VIEW OF CAMPUS





TERRACE VIEW FROM GOLF COURSE

COVERED PASSAGE/CART PATH



group

#### Detail Comparison

















CALIFORNIA RANCH STYLE Post & Beam Detail













#### group Planning + Landscape Architecture

#### PLANT MATERIAL LEGEND



X

| SLOPE SMALL TREES/<br>LARGE SHRUBS SUCH AS: | 15 GAL. & 24" BOX SIZES           |  |
|---------------------------------------------|-----------------------------------|--|
| CEANOTHUS venucosus                         | Wart-Stemmed Ceanothus<br>Toyon   |  |
| HETEROMELES arbutifolia                     |                                   |  |
| RHUS Integrificia                           | Lemonade Berry Bush               |  |
| QUERCUS dumose                              | Nuttall's Scrub Oak               |  |
| SMALL ACCENT PALM SUCH AS:                  | 15' BTH & 24" BOX SIZES           |  |
| BRAHEA edulis                               | Guadalupe Palm                    |  |
| BUTIA capitata