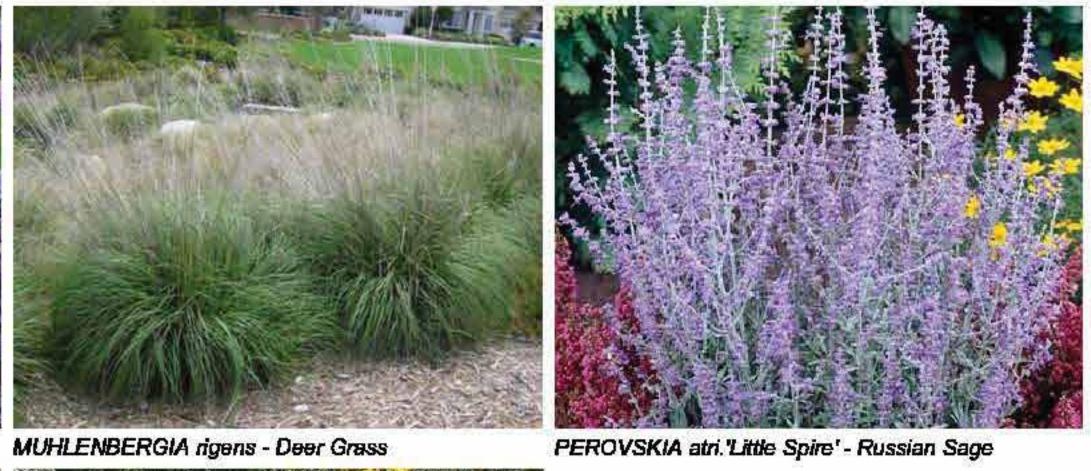

Fire Lane / Plaza - Grass Pavers

SIGNAGE - Cobble Rock

BAG DROP

Golfcart Path - Northside of Par 3 Course

AGAVE attenuata 'Nova'

CALAMAGROSTIS 'Kert Forester' - Feather Reed Gress

QUERCUS dumosa – Nuttall's Scrub Oak