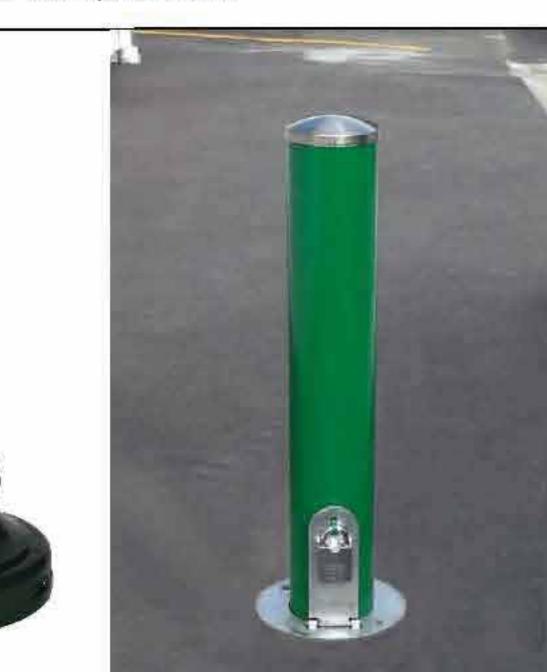

SECURITY REMOVABLE BOLLARD

CONCRETE DRINKING FOUNTAIN

SIGNAGE - Cobble Rock

BENCH

BALBOA LOGO - MAIN ENTRY