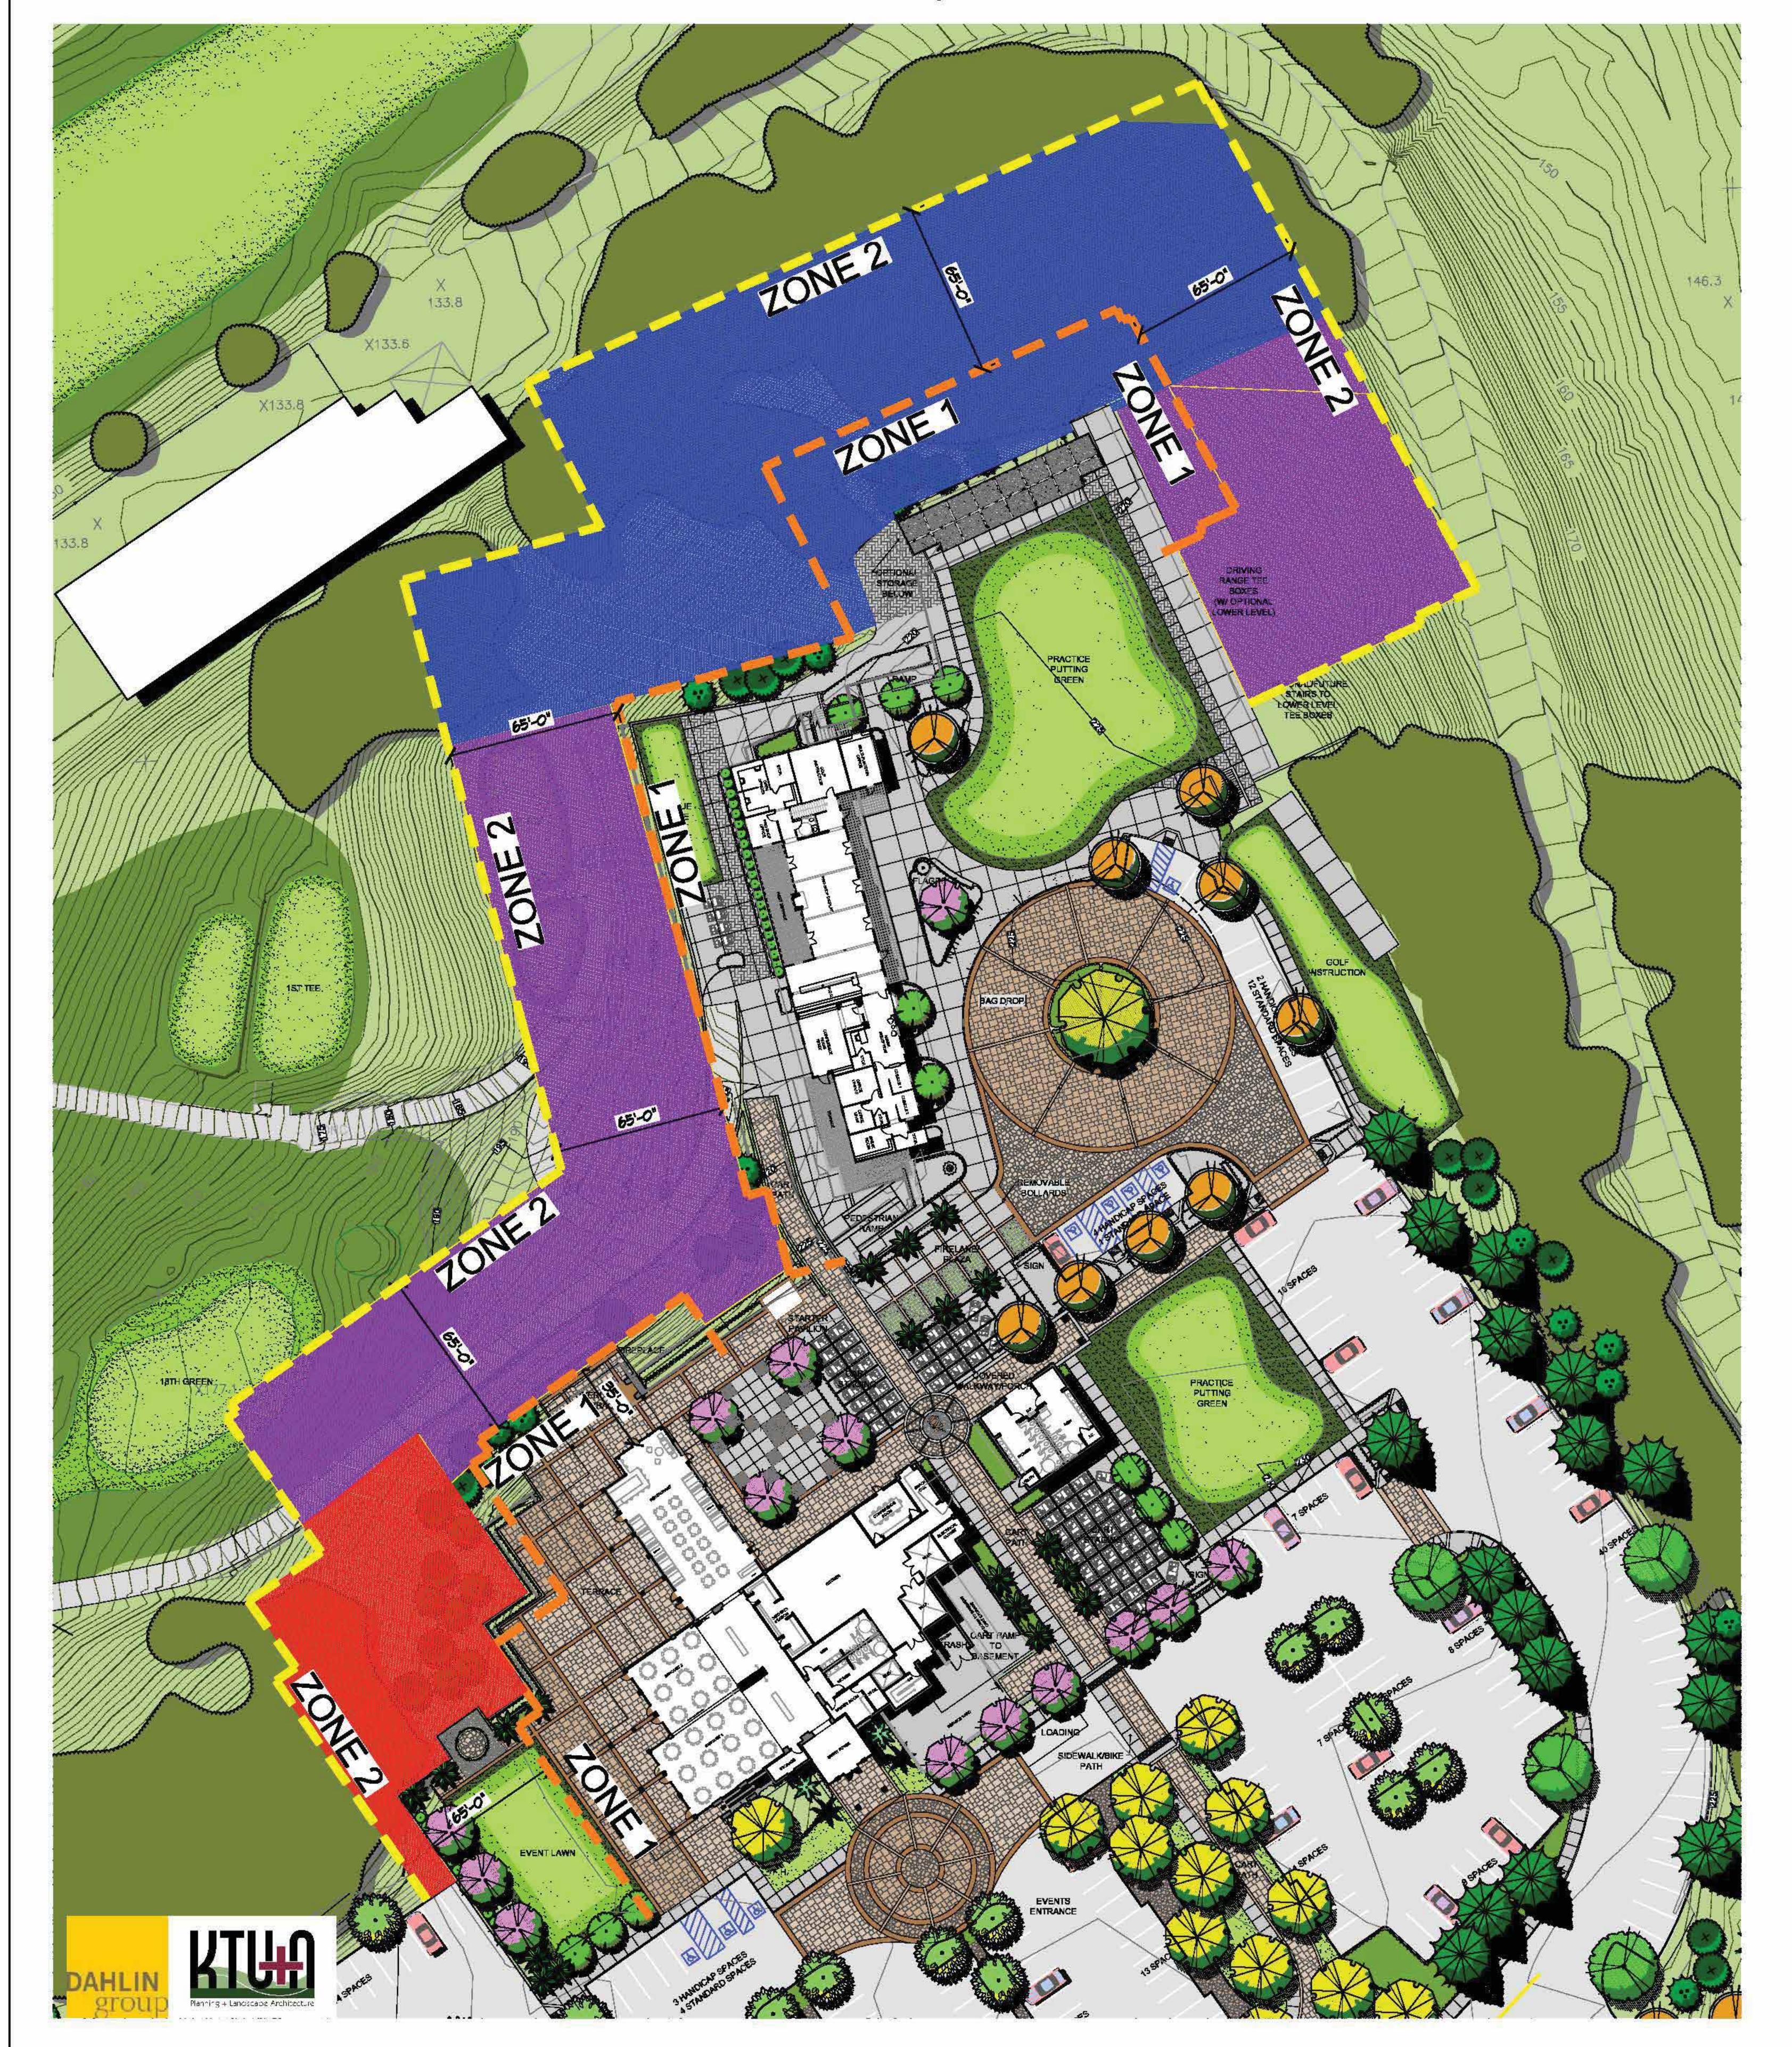

SALVIA greggii - Furmans Red

CEANOTHUS spp. - Julia-Phelps

VIGUIERA laciniata – San-Diego Sunflower

BUCHLOE dactyloides - Buffalo Grass

CEANOTHUS gloriosus -- Pt. Reyes Ceanothus

The Brush Management Plan

#### BRUSH MANAGEMENT HABITAT LEGEND: