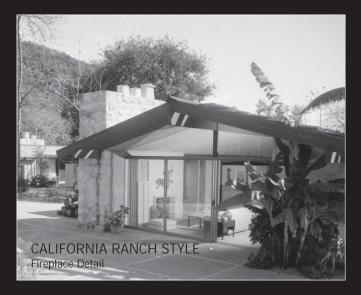

ions & Modifications

Proposed Architectural Site Plan













Proposed Floorplans - Rehabilitated Clubhouse













Proposed Floorplans - New Clubhouse









0

- 22

Proposed Floorplans - New Clubhouse









20 11

10



Existing Clubhouse - 3D Model

















Historic Clubhouse c. 1940- 3D Model













0

Proposed Rehabilitated Clubhouse





NORTH-EAST PERSPECTIVE

SOUTH-EAST PERSPECTIVE





SOUTH-WEST PERSPECTIVE

NORTH-WEST PERSPECTIVE









Proposed New Clubhouse





SOUTH-WEST PERSPECTIVE

NORTH-WEST PERSPECTIVE





NORTH-EAST PERSPECTIVE

SOUTH-EAST PERSPECTIVE







Proposed New Clubhouse







RESTAURANT TERRACE VIEW

AERIAL VIEW OF CAMPUS





TERRACE VIEW FROM GOLF COURSE

COVERED PASSAGE/CART PATH



group

#### Detail Comparison

















CALIFORNIA RANCH STYLE Post & Beam Detail













#### group Planning + Landscape Architecture

#### PLANT MATERIAL LEGEND



X

| SLOPE SMALL TREES/<br>LARGE SHRUBS SUCH AS: | 15 GAL. & 24" BOX SIZES           |  |
|---------------------------------------------|-----------------------------------|--|
| CEANOTHUS venucosus                         | Wart-Stemmed Ceanothus<br>Toyon   |  |
| HETEROMELES arbutifolia                     |                                   |  |
| RHUS Integrificia                           | Lemonade Berry Bush               |  |
| QUERCUS dumose                              | Nuttall's Scrub Oak               |  |
| SMALL ACCENT PALM SUCH AS:                  | 15' BTH & 24" BOX SIZES           |  |
| BRAHEA edulis                               | G