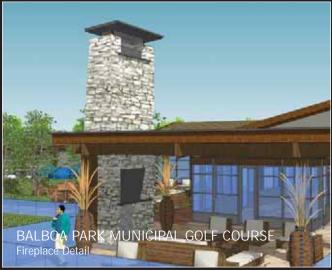

ns & Modifications

Proposed Architectural Site Plan













Proposed Floorplans - Rehabilitated Clubhouse













Proposed Floorplans - New Clubhouse









0

- 22

Proposed Floorplans - New Clubhouse









20 11

10



Existing Clubhouse - 3D Model

















Historic Clubhouse c. 1940- 3D Model













0

Proposed Rehabilitated Clubhouse





NORTH-EAST PERSPECTIVE

SOUTH-EAST PERSPECTIVE





SOUTH-WEST PERSPECTIVE

NORTH-WEST PERSPECTIVE









Proposed New Clubhouse





SOUTH-WEST PERSPECTIVE

NORTH-WEST PERSPECTIVE





NORTH-EAST PERSPECTIVE

SOUTH-EAST PERSPECTIVE







Proposed New Clubhouse







RESTAURANT TERRACE VIEW

AERIAL VIEW OF CAMPUS





TERRACE VIEW FROM GOLF COURSE

COVERED PASSAGE/CART PATH



group

#### Detail Comparison

















CALIFORNIA RANCH STYLE Post & Beam Detail













#### group Planning + Landscape Architecture

#### PLANT MATERIAL LEGEND



X

| SLOPE SMALL TREES/<br>LARGE SHRUBS SUCH AS: | 15 GAL. & 24" BOX SIZES           |  |
|---------------------------------------------|-----------------------------------|--|
| CEANOTHUS venucosus                         | Wart-Stemmed Ceanothus<br>Toyon   |  |
| HETEROMELES arbutifolia                     |                                   |  |
| RHUS Integrificia                           | Lemonade Berry Bush               |  |
| QUERCUS dumose                              | Nuttall's Scrub Oak               |  |
| SMALL ACCENT PALM SUCH AS:                  | 15' BTH & 24" BOX SIZES           |  |
| BRAHEA edulis                               | Gua