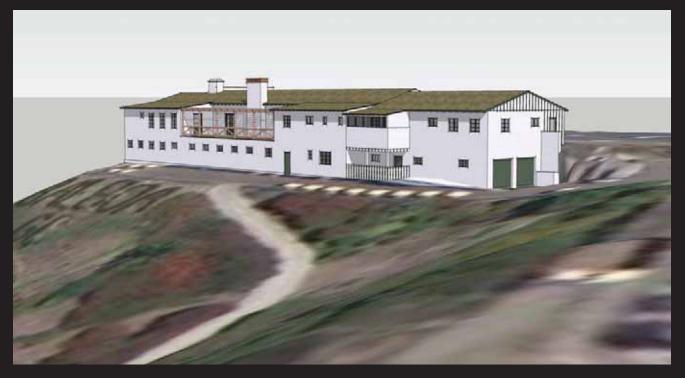

Proposed Floorplans - Rehabilitated Clubhouse

Proposed Floorplans - New Clubhouse

0

- 22

Proposed Floorplans - New Clubhouse

20 11

10

Existing Clubhouse - 3D Model

Historic Clubhouse c. 1940- 3D Model

0

Proposed Rehabilitated Clubhouse

NORTH-EAST PERSPECTIVE

SOUTH-EAST PERSPECTIVE

SOUTH-WEST PERSPECTIVE

NORTH-WEST PERSPECTIVE

Proposed New Clubhouse