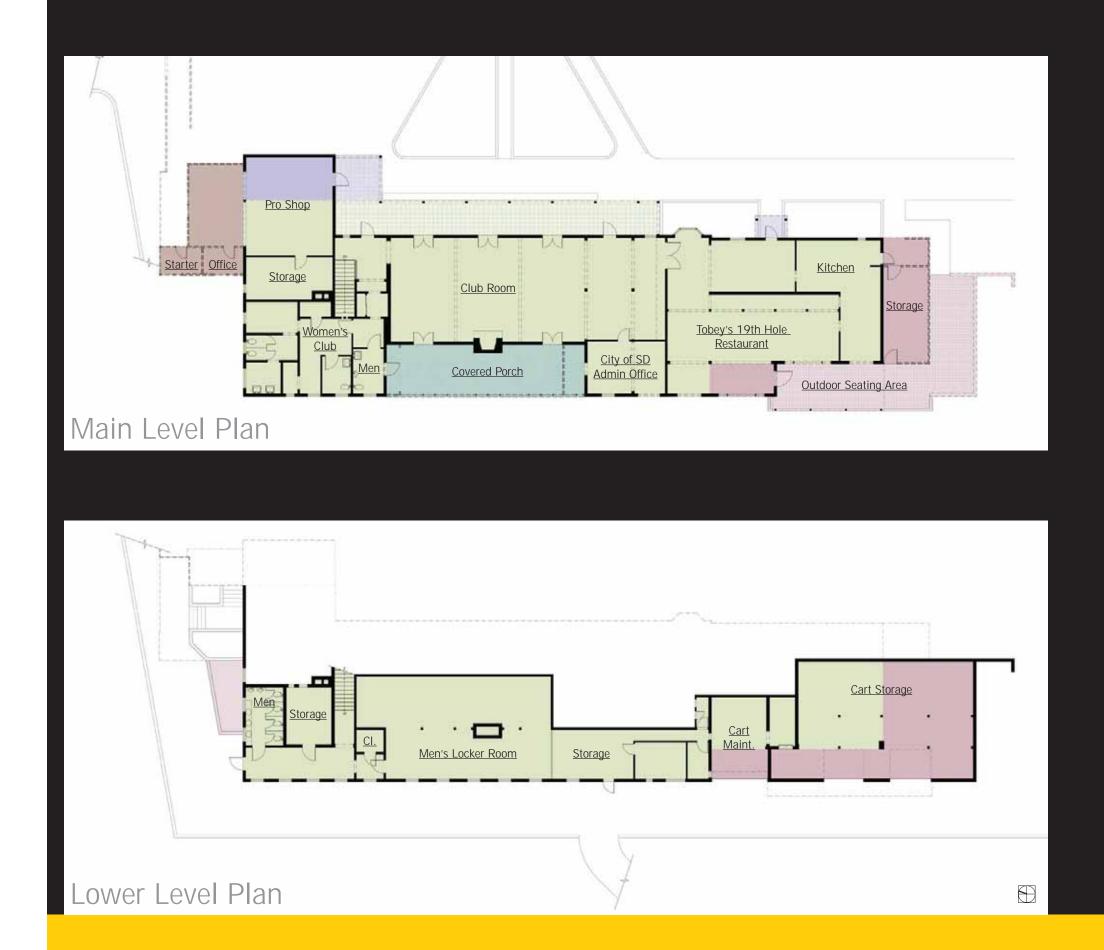

Proposed Floorplans - Rehabilitated Clubhouse

Proposed Floorplans - New Clubhouse

0

- 22

Proposed Floorplans - New Clubhouse

20 11

10

Existing Clubhouse - 3D Model