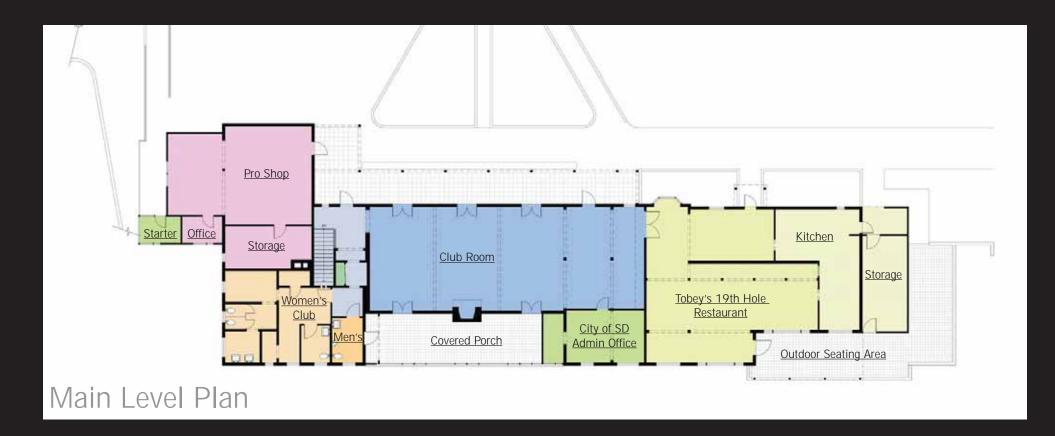

Proposed Floorplans - Rehabilitated Clubhouse

Proposed Floorplans - New Clubhouse

0

- 22

Proposed Floorplans - New Clubhouse

20 11

10

Existing Clubhouse - 3D Model