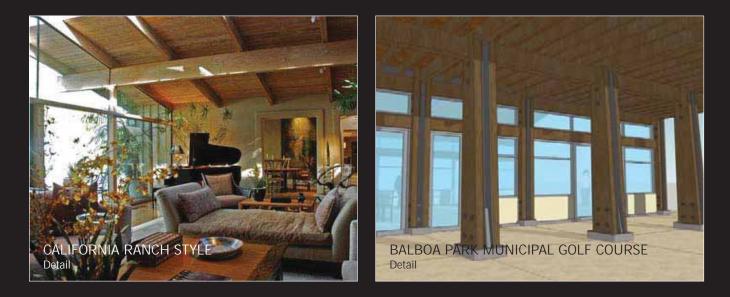

itions & Modifications

Proposed Architectural Site Plan













Proposed Floorplans - Rehabilitated Clubhouse













Proposed Floorplans - New Clubhouse









0

- 22

Proposed Floorplans - New Clubhouse









20 11

10



Existing Clubhouse - 3D Model

















Historic Clubhouse c. 1940- 3D Model













0

Proposed Rehabilitated Clubhouse





NORTH-EAST PERSPECTIVE

SOUTH-EAST PERSPECTIVE





SOUTH-WEST PERSPECTIVE

NORTH-WEST PERSPECTIVE









Proposed New Clubhouse





SOUTH-WEST PERSPECTIVE

NORTH-WEST PERSPECTIVE





NORTH-EAST PERSPECTIVE

SOUTH-EAST PERSPECTIVE







Proposed New Clubhouse







RESTAURANT TERRACE VIEW

AERIAL VIEW OF CAMPUS





TERRACE VIEW FROM GOLF COURSE

COVERED PASSAGE/CART PATH



group

#### Detail Comparison

















CALIFORNIA RANCH STYLE Post & Beam Detail













#### group Planning + Landscape Architecture

#### PLANT MATERIAL LEGEND



X

| SLOPE SMALL TREES/<br>LARGE SHRUBS SUCH AS: | 15 GAL. & 24" BOX SIZES           |  |
|---------------------------------------------|-----------------------------------|--|
| CEANOTHUS venucosus                         | Wart-Stemmed Ceanothus<br>Toyon   |  |
| HETEROMELES arbutifolia                     |                                   |  |
| RHUS Integrificia                           | Lemonade Berry Bush               |  |
| QUERCUS dumose                              | Nuttall's Scrub Oak               |  |
| SMALL ACCENT PALM SUCH AS:                  | 15' BTH & 24" BOX SIZES           |  |
| BRAHEA edulis                               |