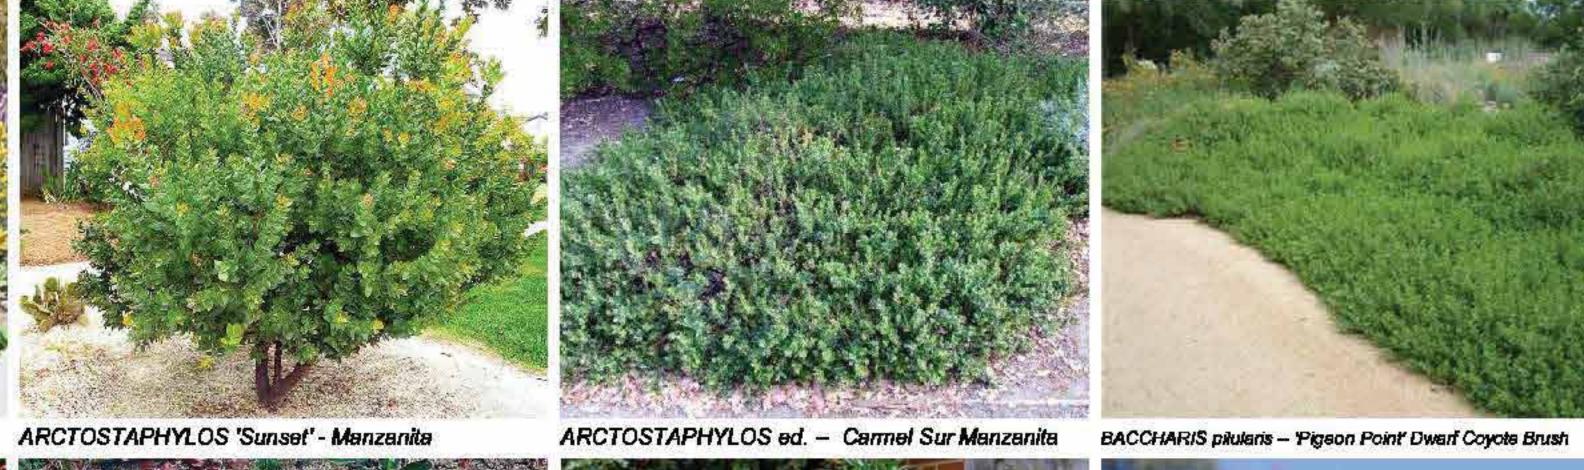

#### PLANT MATERIAL LEGEND

X

| SLOPE SMALL TREES/<br>LARGE SHRUBS SUCH AS: | 15 GAL. & 24" BOX SIZES           |  |
|---------------------------------------------|-----------------------------------|--|
| CEANOTHUS venucosus                         | Wart-Stemmed Ceanothus<br>Toyon   |  |
| HETEROMELES arbutifolia                     |                                   |  |
| RHUS Integrificia                           | Lemonade Berry Bush               |  |
| QUERCUS dumose                              | Nuttall's Scrub Oak               |  |
| SMALL ACCENT PALM SUCH AS:                  | 15' BTH & 24" BOX SIZES           |  |
| BRAHEA edulis                               | Guadalupe Palm                    |  |
| BUTIA capitata                              | Pindo Palm                        |  |
| PERIMETER ACCENT TREES SUCH A               | AS: 24", 36", 48" & 60" BOX SIZES |  |
| CASSIA leplophylla                          | Gold Medallion Tree               |  |
| PYRUS kawakamii                             | Evergreen Pear                    |  |