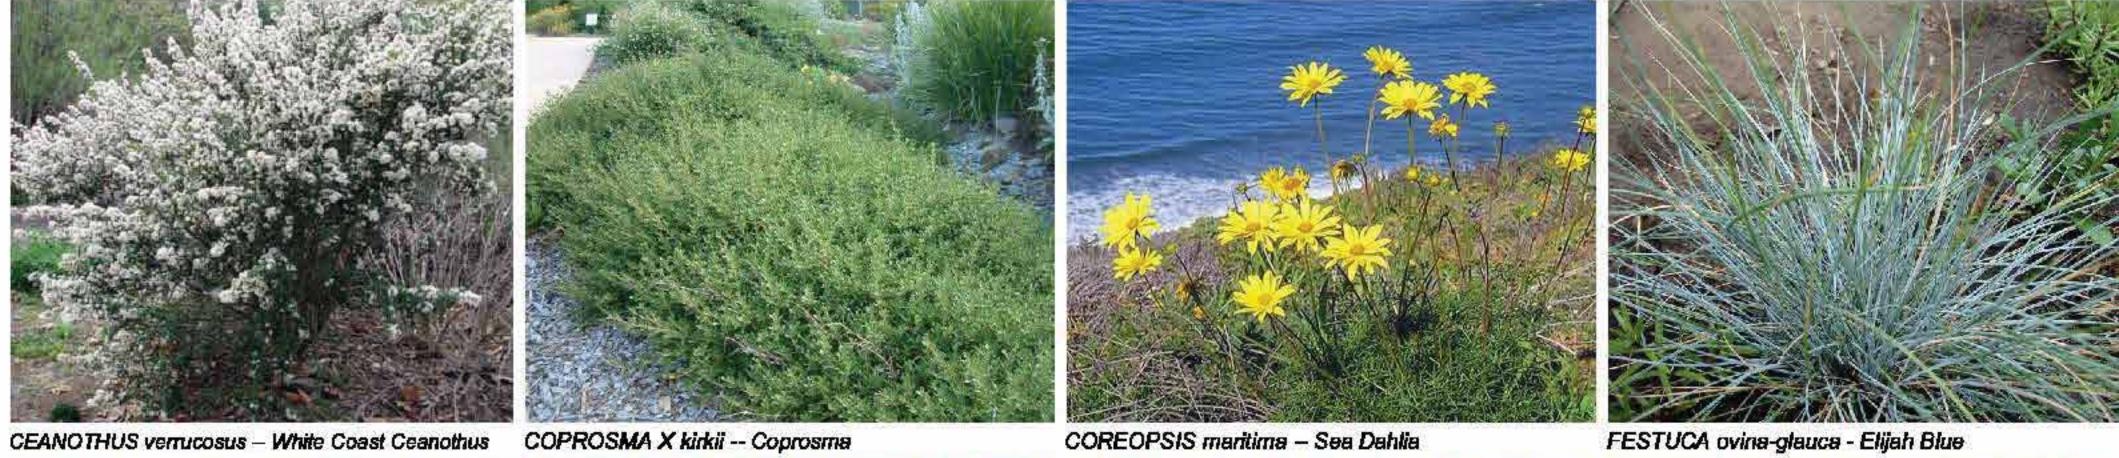

#### PLANT MATERIAL LEGEND

X

| SLOPE SMALL TREES/<br>LARGE SHRUBS SUCH AS: | 15 GAL. & 24" BOX SIZES           |  |
|---------------------------------------------|-----------------------------------|--|
| CEANOTHUS venucosus                         | Wart-Stemmed Ceanothus<br>Toyon   |  |
| HETEROMELES arbutifolia                     |                                   |  |
| RHUS Integrificia                           | Lemonade Berry Bush               |  |
| QUERCUS dumose                              | Nuttall's Scrub Oak               |  |
| SMALL ACCENT PALM SUCH AS:                  | 15' BTH & 24" BOX SIZES           |  |
| BRAHEA edulis                               | Guadalupe Palm                    |  |
| BUTIA capitata                              | Pindo Palm                        |  |
| PERIMETER ACCENT TREES SUCH A               | AS: 24", 36", 48" & 60" BOX SIZES |  |
| CASSIA leplophylla                          | Gold Medallion Tree               |  |
| PYRUS kawakamii                             | Evergreen Pear                    |  |

QUERCUS agrifolia - Coast Live Oak

CAREX tumulicola - Foothill Sedge

CARPENTERIA californica - Bush Anemone

HETEROMELES arbutifolia - Toyon

SALVIA cedrosensis - Cedros Island Salvia

LAVANDULA angustifolia 'Hidcote'

SALVIA greggii - Furmans Red

CEANOTHUS spp. - Julia-Phelps

VIGUIERA laciniata – San-Diego Sunflower

BUCHLOE dactyloides - Buffalo Grass

CEANOTHUS gloriosus -- Pt. Reyes Ceanothus

The Brush Management Plan