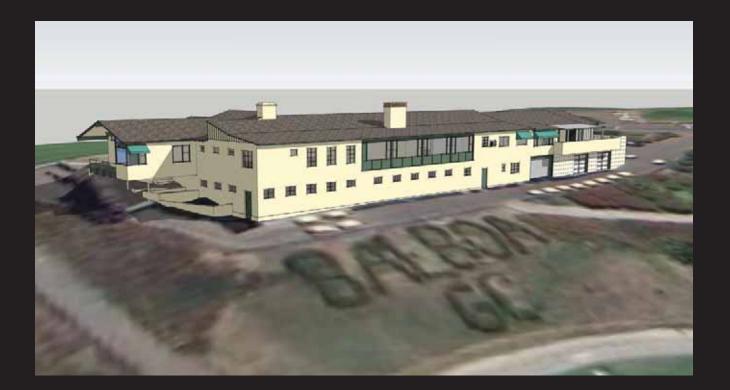

Historic Clubhouse c. 1940- 3D Model

0

Proposed Rehabilitated Clubhouse

NORTH-EAST PERSPECTIVE

SOUTH-EAST PERSPECTIVE

SOUTH-WEST PERSPECTIVE

NORTH-WEST PERSPECTIVE

Proposed New Clubhouse