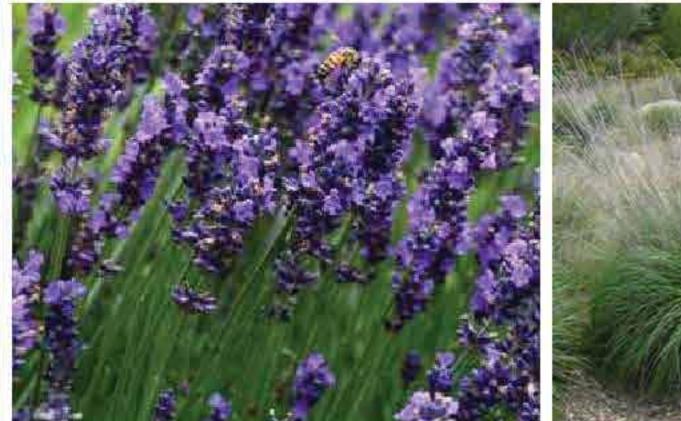

QUERCUS agrifolia - Coast Live Oak

CAREX tumulicola - Foothill Sedge

CARPENTERIA californica - Bush Anemone

HETEROMELES arbutifolia - Toyon

SALVIA cedrosensis - Cedros Island Salvia

LAVANDULA angustifolia 'Hidcote'