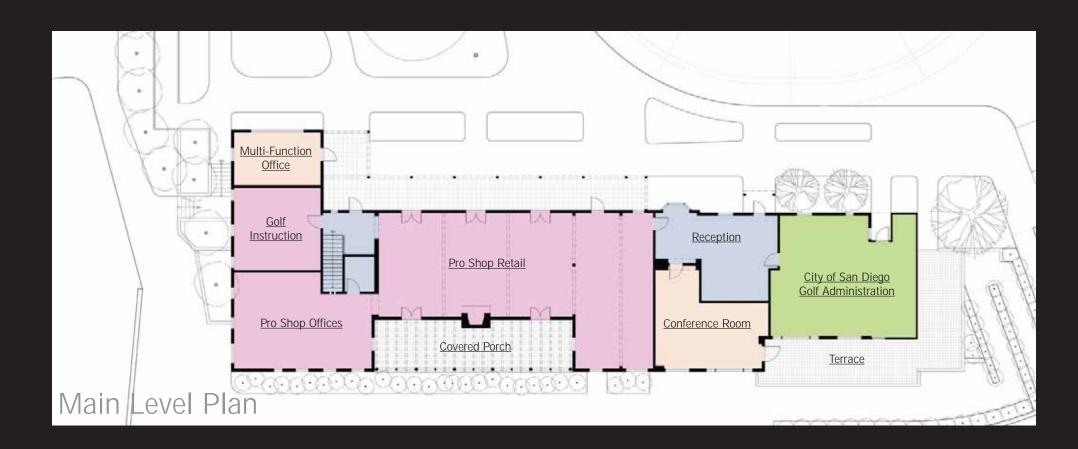

Proposed Floorplans - Rehabilitated Clubhouse

Proposed Floorplans - New Clubhouse

0

- 22

Proposed Floorplans - New Clubhouse

20 11

10

Existing Clubhouse - 3D Model