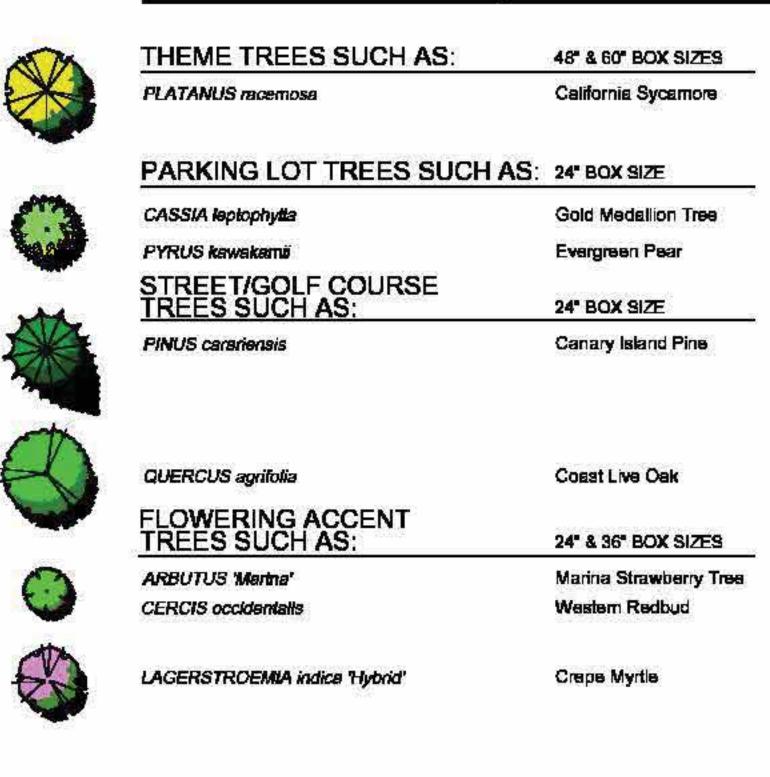

#### PLANT MATERIAL LEGEND

X

| SLOPE SMALL TREES/<br>LARGE SHRUBS SUCH AS: | 15 GAL. & 24" BOX SIZES           |  |
|---------------------------------------------|-----------------------------------|--|
| CEANOTHUS venucosus                         | Wart-Stemmed Ceanothus<br>Toyon   |  |
| HETEROMELES arbutifolia                     |                                   |  |
| RHUS Integrificia                           | Lemonade Berry Bush               |  |
| QUERCUS dumose                              | Nuttall's Scrub Oak               |  |
| SMALL ACCENT PALM SUCH AS:                  | 15' BTH & 24" BOX SIZES           |  |
| BRAHEA edulis                               | Guadalupe Palm                    |  |
| BUTIA capitata                              | Pindo Palm                        |  |
| PERIMETER ACCENT TREES SUCH A               | AS: 24", 36", 48" & 60" BOX SIZES |  |
| CASSIA leplophylla                          | Gold Medallion Tree               |  |
| PYRUS kawakamii                             | Evergreen Pear                    |  |