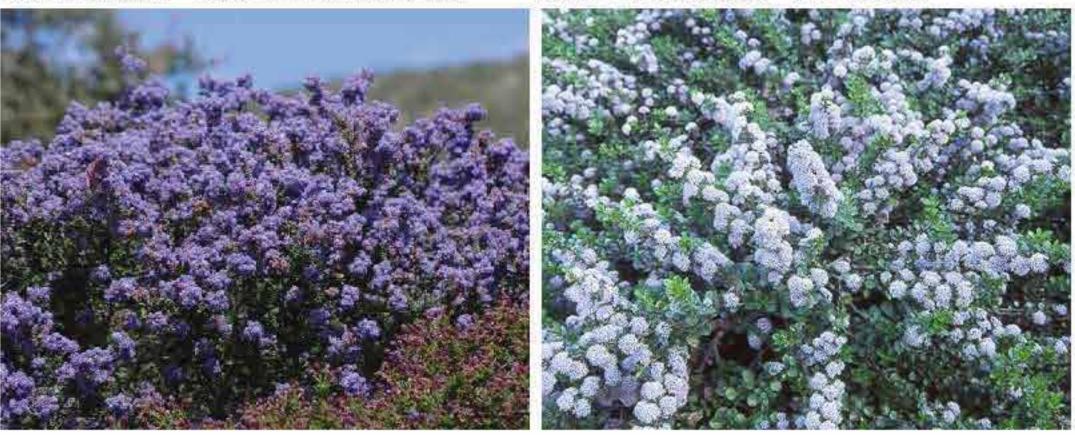

SALVIA greggii - Furmans Red

CEANOTHUS spp. - Julia-Phelps

VIGUIERA laciniata – San-Diego Sunflower

BUCHLOE dactyloides - Buffalo Grass

CEANOTHUS gloriosus -- Pt. Reyes Ceanothus

The Brush Management Plan