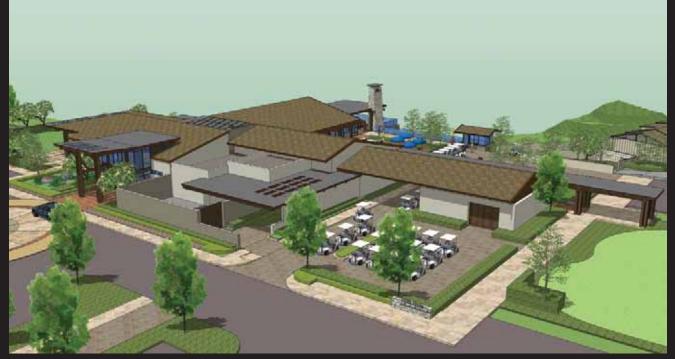

Historic Clubhouse c. 1940- 3D Model

0

Proposed Rehabilitated Clubhouse

NORTH-EAST PERSPECTIVE

SOUTH-EAST PERSPECTIVE

SOUTH-WEST PERSPECTIVE

NORTH-WEST PERSPECTIVE

Proposed New Clubhouse

SOUTH-WEST PERSPECTIVE

NORTH-WEST PERSPECTIVE

NORTH-EAST PERSPECTIVE

SOUTH-EAST PERSPECTIVE

Proposed New Clubhouse

RESTAURANT TERRACE VIEW

AERIAL VIEW OF CAMPUS

TERRACE VIEW FROM GOLF COURSE