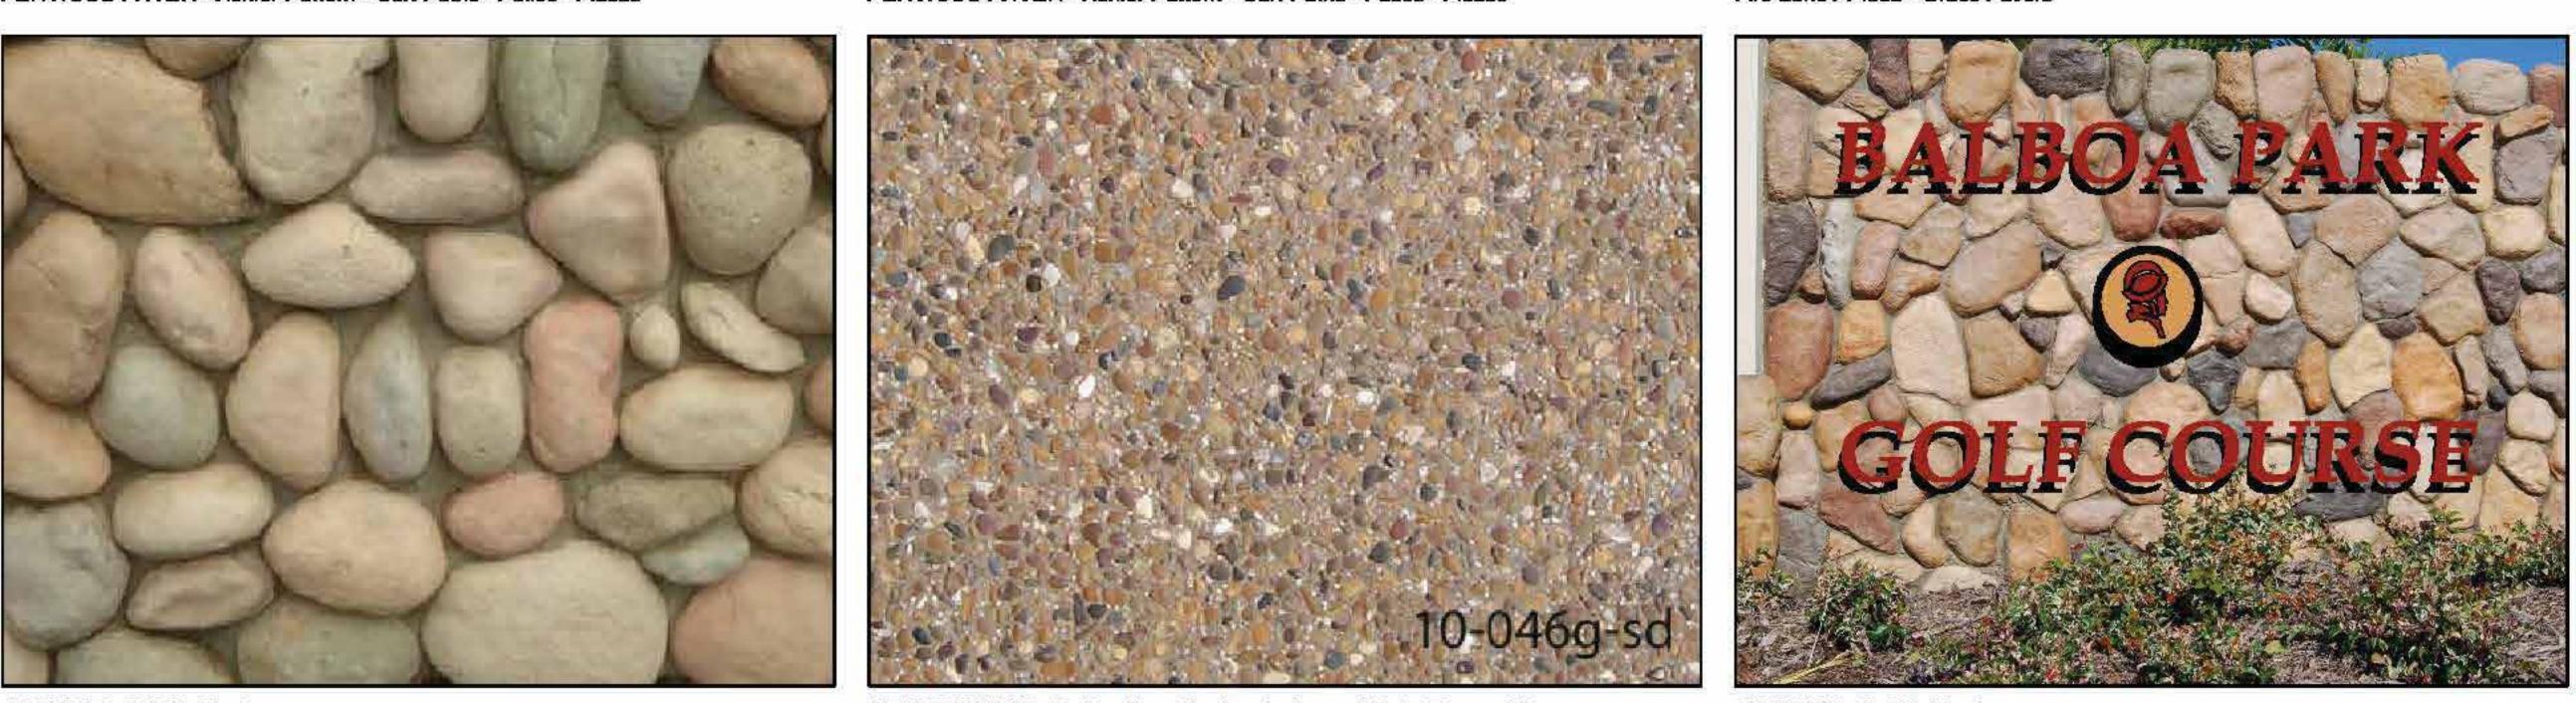

# HARDSCAPE MATERIAL LEGEND

|    | ITEM                             | DESCRIPTION                                         | FINISH                                                                                                                                                                                                                                                                                                                                                                                                                                                                                                                                                                                                                                                                                                                                                                                                                                                                                                                                                                                                                                                                                                                                                                                                                                                                                                                                                                                                                                                                                                                                                                                                                                                                                                                                                                                                                                                                                                                                                                                                                                                                                                                         | REMARKS                                                                     |
|----|----------------------------------|-----------------------------------------------------|--------------------------------------------------------------------------------------------------------------------------------------------------------------------------------------------------------------------------------------------------------------------------------------------------------------------------------------------------------------------------------------------------------------------------------------------------------------------------------------------------------------------------------------------------------------------------------------------------------------------------------------------------------------------------------------------------------------------------------------------------------------------------------------------------------------------------------------------------------------------------------------------------------------------------------------------------------------------------------------------------------------------------------------------------------------------------------------------------------------------------------------------------------------------------------------------------------------------------------------------------------------------------------------------------------------------------------------------------------------------------------------------------------------------------------------------------------------------------------------------------------------------------------------------------------------------------------------------------------------------------------------------------------------------------------------------------------------------------------------------------------------------------------------------------------------------------------------------------------------------------------------------------------------------------------------------------------------------------------------------------------------------------------------------------------------------------------------------------------------------------------|-----------------------------------------------------------------------------|
| 1  | CONCRETE WALKWAY                 | PEDESTRIAN PAVING,<br>INTEGRAL COLOR                | MEDIUM BROOM FINISH                                                                                                                                                                                                                                                                                                                                                                                                                                                                                                                                                                                                                                                                                                                                                                                                                                                                                                                                                                                                                                                                                                                                                                                                                                                                                                                                                                                                                                                                                                                                                                                                                                                                                                                                                                                                                                                                                                                                                                                                                                                                                                            | W/SAWCUT JOINTS                                                             |
| 2  | 6" CONCRETE BAND<br>(TYPICAL)    | EDGING FOR PAVING,<br>INTEGRAL COLOR                | LIGHT BROOM FINISH                                                                                                                                                                                                                                                                                                                                                                                                                                                                                                                                                                                                                                                                                                                                                                                                                                                                                                                                                                                                                                                                                                                                                                                                                                                                                                                                                                                                                                                                                                                                                                                                                                                                                                                                                                                                                                                                                                                                                                                                                                                                                                             | W/ SAWCUT JOINTS<br>AS-REQ'D (TYP.)                                         |
| 3  | ASHLAR PAVER                     | CONCRETE PAVER                                      | ANTIQUED TUMBLED<br>FINISH (TYP.)                                                                                                                                                                                                                                                                                                                                                                                                                                                                                                                                                                                                                                                                                                                                                                                                                                                                                                                                                                                                                                                                                                                                                                                                                                                                                                                                                                                                                                                                                                                                                                                                                                                                                                                                                                                                                                                                                                                                                                                                                                                                                              | SAND SET PAVER (TYP.)                                                       |
| 4  | ENHANCED<br>CONCRETE PAVING      | PEDESTRIAN / VEHICULAR PAVING                       | SEEDED AGGREGATE<br>(1/4" - 1/2" SIZE)                                                                                                                                                                                                                                                                                                                                                                                                                                                                                                                                                                                                                                                                                                                                                                                                                                                                                                                                                                                                                                                                                                                                                                                                                                                                                                                                                                                                                                                                                                                                                                                                                                                                                                                                                                                                                                                                                                                                                                                                                                                                                         | W SAWCUT JOINTS                                                             |
| 5  | MONUMENT                         | CMU WALL WITH<br>RIVER ROCK FINISH                  | KRC ROCK OR EQUAL                                                                                                                                                                                                                                                                                                                                                                                                                                                                                                                                                                                                                                                                                                                                                                                                                                                                                                                                                                                                                                                                                                                                                                                                                                                                                                                                                                                                                                                                                                                                                                                                                                                                                                                                                                                                                                                                                                                                                                                                                                                                                                              | MATCH EXISTING<br>BALBOA PARK SIGNAGE                                       |
| 0  | 18" CONCRETE BAND                | PEDESTRIAN / VEHICULAR PAVING,<br>INTEGRAL COLOR    | SMOOTH TROWEL<br>FINISH                                                                                                                                                                                                                                                                                                                                                                                                                                                                                                                                                                                                                                                                                                                                                                                                                                                                                                                                                                                                                                                                                                                                                                                                                                                                                                                                                                                                                                                                                                                                                                                                                                                                                                                                                                                                                                                                                                                                                                                                                                                                                                        | W SAWCUT JOINTS                                                             |
| 0  | STAMPED CONCRETE                 | ASHLAR PATTERN: VEHICULAR<br>PAVING, INTEGRAL COLOR | BOMANITE PATTERN                                                                                                                                                                                                                                                                                                                                                                                                                                                                                                                                                                                                                                                                                                                                                                                                                                                                                                                                                                                                                                                                                                                                                                                                                                                                                                                                                                                                                                                                                                                                                                                                                                                                                                                                                                                                                                                                                                                                                                                                                                                                                                               | ALSO AT TURN A ROUND<br>AND CLUBHOUSE ENTRY                                 |
| 8  | 6" CONCRETE BAND                 | VEHICULAR PAVING,<br>INTEGRAL COLOR                 | LIGHT BROOM<br>FINISH                                                                                                                                                                                                                                                                                                                                                                                                                                                                                                                                                                                                                                                                                                                                                                                                                                                                                                                                                                                                                                                                                                                                                                                                                                                                                                                                                                                                                                                                                                                                                                                                                                                                                                                                                                                                                                                                                                                                                                                                                                                                                                          | W SAWCUT JOINTS                                                             |
| 9  | CONCRETE<br>SIGNAGE BAND         | VEHICULAR PAVING,<br>INTEGRAL COLOR                 | BOMACRON                                                                                                                                                                                                                                                                                                                                                                                                                                                                                                                                                                                                                                                                                                                                                                                                                                                                                                                                                                                                                                                                                                                                                                                                                                                                                                                                                                                                                                                                                                                                                                                                                                                                                                                                                                                                                                                                                                                                                                                                                                                                                                                       | W/SAWCUT JOINTS                                                             |
| 10 | BALBOA LETTERS                   | VEHICULAR PAVING,<br>INTEGRAL COLOR                 | LETTERING TO BE<br>STAINED DARK                                                                                                                                                                                                                                                                                                                                                                                                                                                                                                                                                                                                                                                                                                                                                                                                                                                                                                                                                                                                                                                                                                                                                                                                                                                                                                                                                                                                                                                                                                                                                                                                                                                                                                                                                                                                                                                                                                                                                                                                                                                                                                | LETTERING TO BE SEEN<br>FROM PLANES LANDING AT<br>LINDBERGH AIRPORT         |
| 1  | BALBOA THE <b>M</b> E HEAD       | VEHICULAR PAVING,<br>INTEGRAL COLOR                 | BOMAGRON                                                                                                                                                                                                                                                                                                                                                                                                                                                                                                                                                                                                                                                                                                                                                                                                                                                                                                                                                                                                                                                                                                                                                                                                                                                                                                                                                                                                                                                                                                                                                                                                                                                                                                                                                                                                                                                                                                                                                                                                                                                                                                                       | BALBOA HEAD PROFILE TO B<br>SEEN FROM PLANES LANDIN<br>AT LINDBERGH AIRPORT |
| 12 | STAMPED CONCRETE                 | COBBLE PATTERN: VEHICULAR<br>PAVING, INTEGRAL COLOR | BOMANITE PATTERN                                                                                                                                                                                                                                                                                                                                                                                                                                                                                                                                                                                                                                                                                                                                                                                                                                                                                                                                                                                                                                                                                                                                                                                                                                                                                                                                                                                                                                                                                                                                                                                                                                                                                                                                                                                                                                                                                                                                                                                                                                                                                                               | W/2" EXPANSION JOINTS                                                       |
| 13 | 6" CONCRETE BAND<br>(TYPICAL)    | EDGING FOR PAVING,<br>INTEGRAL COLOR                | LIGHT BROOM FINISH                                                                                                                                                                                                                                                                                                                                                                                                                                                                                                                                                                                                                                                                                                                                                                                                                                                                                                                                                                                                                                                                                                                                                                                                                                                                                                                                                                                                                                                                                                                                                                                                                                                                                                                                                                                                                                                                                                                                                                                                                                                                                                             | W/SAWCUT JOINTS<br>AS-REQ'D (TYP.)                                          |
| 1  | TURF PAVER                       | FIRE TRUCK LANE GRASS PAVING                        |                                                                                                                                                                                                                                                                                                                                                                                                                                                                                                                                                                                                                                                                                                                                                                                                                                                                                                                                                                                                                                                                                                                                                                                                                                                                                                                                                                                                                                                                                                                                                                                                                                                                                                                                                                                                                                                                                                                                                                                                                                                                                                                                |                                                                             |
| 19 | COBBLE MULCH                     | 1"-3" & 3" - 8" ROUNDED COBBLE                      | TO MATCH EXISTING                                                                                                                                                                                                                                                                                                                                                                                                                                                                                                                                                                                                                                                                                                                                                                                                                                                                                                                                                                                                                                                                                                                                                                                                                                                                                                                                                                                                                                                                                                                                                                                                                                                                                                                                                                                                                                                                                                                                                                                                                                                                                                              | el <del>es</del> i                                                          |
| 16 | PERVIOUS PAVER<br>ASHLAR PATTERN | CONCRETE PAVER                                      | BELGARD PAVER<br>SUBTERRA STONE                                                                                                                                                                                                                                                                                                                                                                                                                                                                                                                                                                                                                                                                                                                                                                                                                                                                                                                                                                                                                                                                                                                                                                                                                                                                                                                                                                                                                                                                                                                                                                                                                                                                                                                                                                                                                                                                                                                                                                                                                                                                                                |                                                                             |
| 17 | DIRECTIONAL SIGNAGE              | <b>a</b> 1                                          | (and a second se |                                                                             |

SECURITY REMOVABLE BOLLARD

CONCRETE DRINKING FOUNTAIN

SIGNAGE - Cobble Rock

BENCH

BALBOA LOGO - MAIN ENTRY

Fire Lane / Plaza - Grass Pavers

SIGNAGE - Cobble Rock

BAG DROP

Golfcart Path - Northside of Par 3 Course

AGAVE attenuata 'Nova'

CALAMAGROSTIS 'Kert Forester' - Feather Reed Gress

QUERCUS dumosa – Nuttall's Scrub Oak