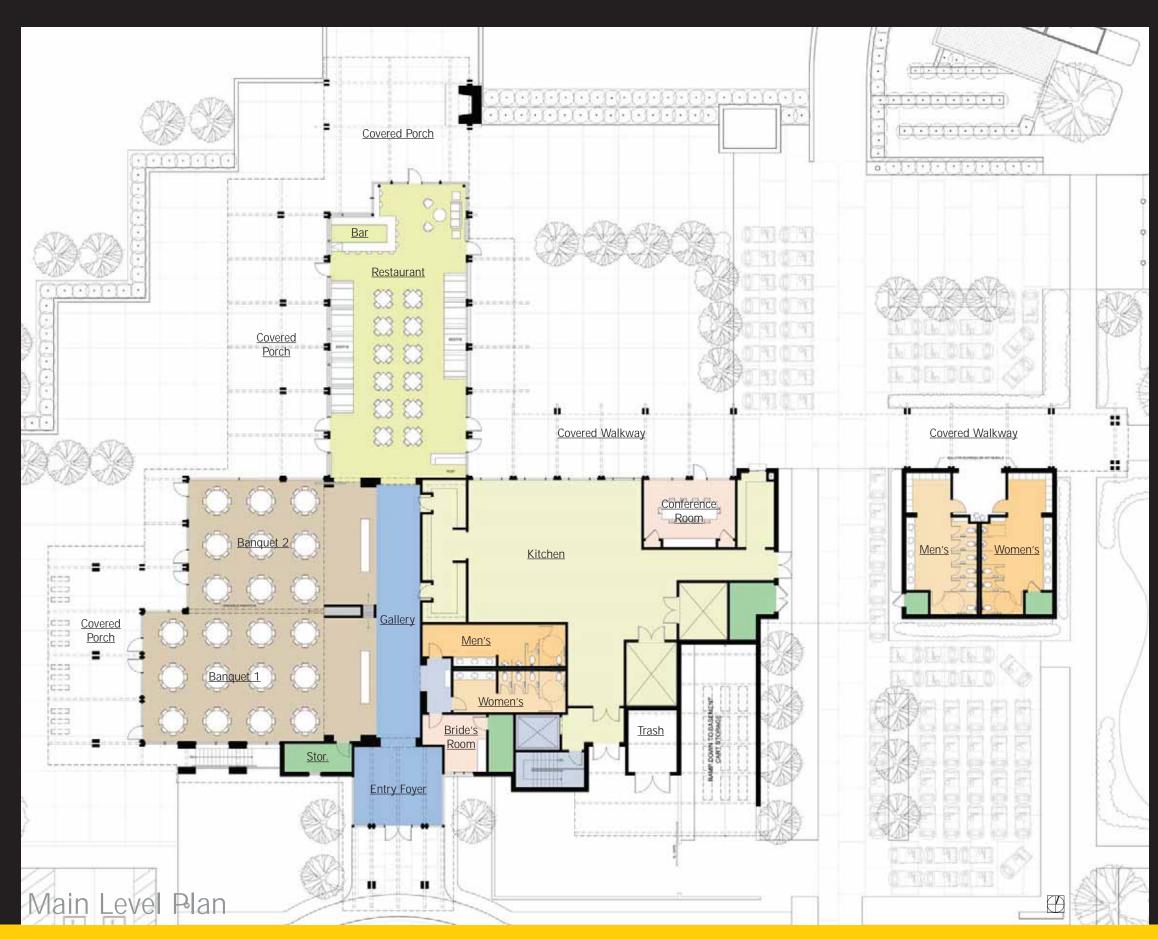

Proposed Floorplans - Rehabilitated Clubhouse

Proposed Floorplans - New Clubhouse

0

- 22

Proposed Floorplans - New Clubhouse

20 11

10

Existing Clubhouse - 3D Model