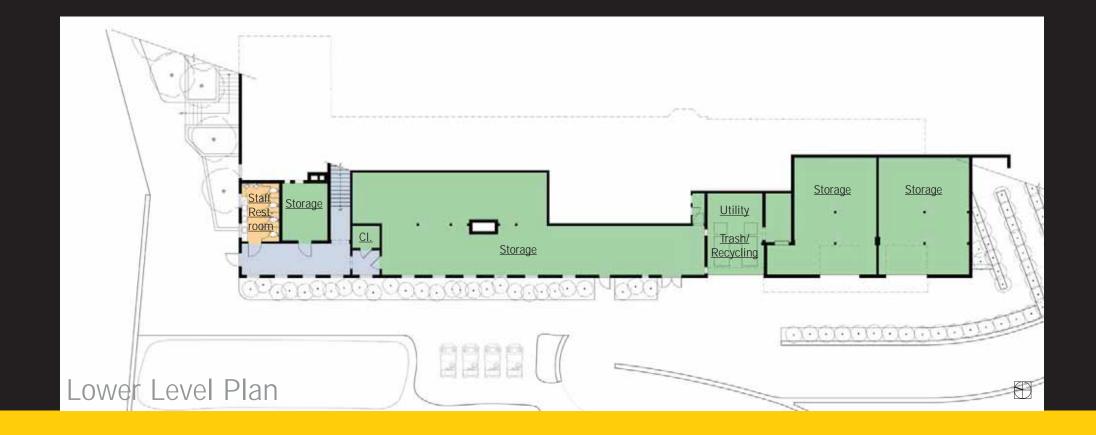

Proposed Floorplans - Rehabilitated Clubhouse

Proposed Floorplans - New Clubhouse

0

- 22

Proposed Floorplans - New Clubhouse

20 11

10

Existing Clubhouse - 3D Model