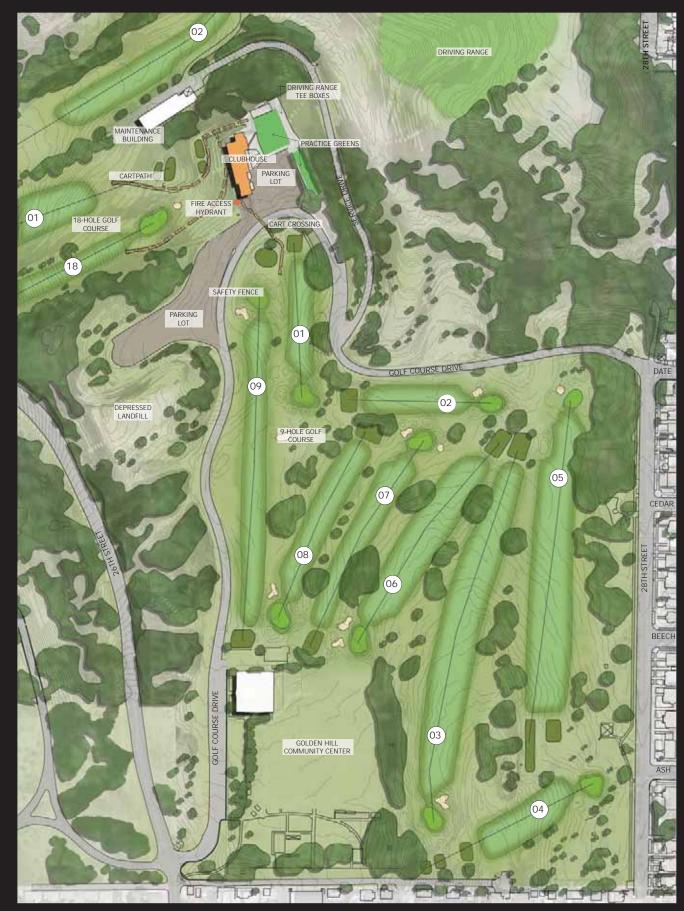

## Balboa Park Municipal Golf Course Revised Clubhouse Masterplan

IP ARCHITECTURE | PLANI

Existing Conditions and Proposed Revisions

New Clubhouse Site Options

VIEW 1

VIEW 2

VIEW 3

Existing Clubhouse - Exterior Photographs