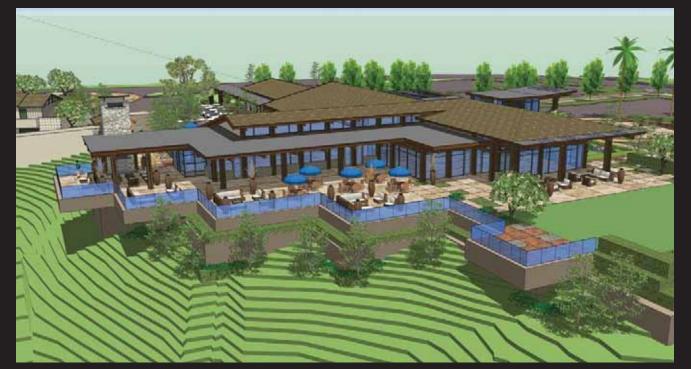

Historic Clubhouse c. 1940- 3D Model

0

Proposed Rehabilitated Clubhouse

NORTH-EAST PERSPECTIVE

SOUTH-EAST PERSPECTIVE

SOUTH-WEST PERSPECTIVE

NORTH-WEST PERSPECTIVE

Proposed New Clubhouse

SOUTH-WEST PERSPECTIVE

NORTH-WEST PERSPECTIVE

NORTH-EAST PERSPECTIVE

SOUTH-EAST PERSPECTIVE

Proposed New Clubhouse

RESTAURANT TERRACE VIEW

AERIAL VIEW OF CAMPUS

TERRACE VIEW FROM GOLF COURSE