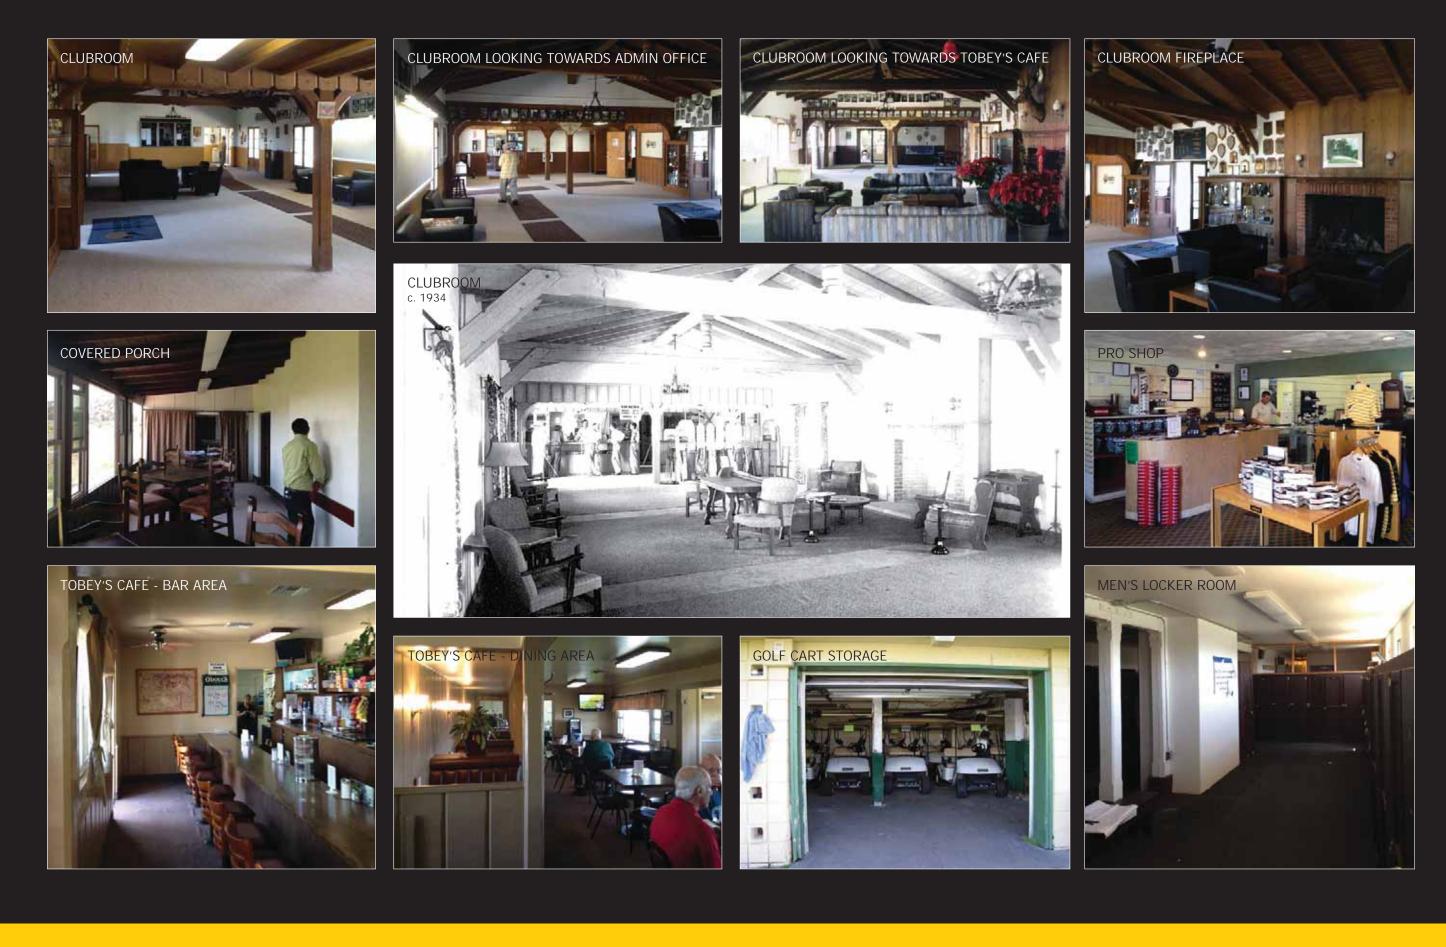

## Balboa Park Municipal Golf Course Revised Clubhouse Masterplan







IP ARCHITECTURE | PLANI













Existing Conditions and Proposed Revisions





New Clubhouse Site Options







VIEW 1



VIEW 2

VIEW 3







Existing Clubhouse - Exterior Photographs







Existing Clubhouse - Interior Photographs







## Balboa Park Golf Course – Revised Clubhouse Master Plan California Ranch Architecture - Imagery Board No. 1





#### Balboa Park Golf Course – Revised Clubhouse Master Plan California Ranch Architecture - Imagery Board No. 2























**RIO BRAVO RANCH** Cliff May, 1978



Existing Conditions - Floorplan











0

Existing Conditions - Historical Analysis









1934 Original Golf Clubhouse

- 1940 Addition Consistent with California Western Ranch Style 1962 Addition
- Enclosed Porch to be Restored to Historic Design
- Questionable Additions & Modifications

Proposed Architectural Site Plan













Proposed Floorplans - Rehabilitated Clubhouse













Proposed Floorplans - New Clubhouse









0

- 22

Proposed Floorplans - New Clubhouse









20 1