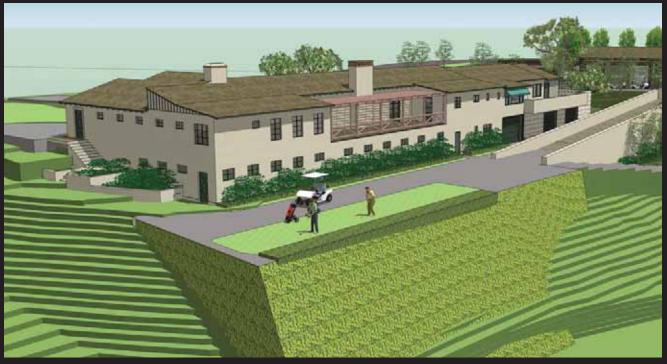

Historic Clubhouse c. 1940- 3D Model

0

Proposed Rehabilitated Clubhouse

NORTH-EAST PERSPECTIVE

SOUTH-EAST PERSPECTIVE

SOUTH-WEST PERSPECTIVE

NORTH-WEST PERSPECTIVE

Proposed New Clubhouse

SOUTH-WEST PERSPECTIVE

NORTH-WEST PERSPECTIVE

NORTH-EAST PERSPECTIVE

SOUTH-EAST PERSPECTIVE

Proposed New Clubhouse

RESTAURANT TERRACE VIEW

AERIAL VIEW OF CAMPUS

TERRACE VIEW FROM GOLF COURSE