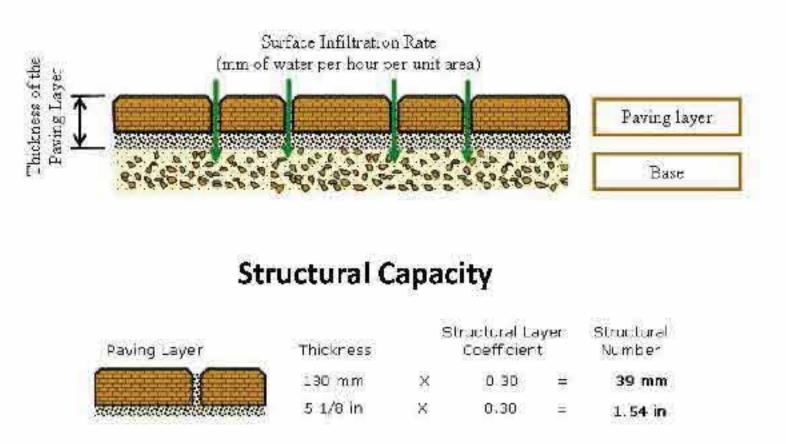

| (and a second se |                                                                             |



THE GENERAL DEVELOPMENT PLAN BALBOA PARK GOLF COURSE **CLUBHOUSE MASTER PLAN** 

CITY OF SAN DIEGO PARK AND RECREATION DEPARTMENT

WALL NICHE LIGHTS AND VEGETATION UPLIGHTS

















PEDESTRIAN PAVING - Integral Color Paving - Autumn Gold

ADAM15 Icolors

BELGARD BELGARD ENVIRONMENTAL COLLECTIO



PERVIOUS PAVER - Ashler Pattern - Cart Paths - Patios - Plazas



KEYSTONE RIDG



PERVIOUS PAVER - Ashler Pattern - Cart Paths - Patios - Plazas

PARKING LOT: The Medians - Decomposed Granite



SECURITY REMOVABLE BOLLARD



CONCRETE DRINKING FOUNTAIN



SIGNAGE - Cobble Rock



BENCH



BALBOA LOGO - MAIN ENTRY

# Paving Layer Design Considerations

#### Infiltration



PERVIOUS PAVER - Ashler Pattern - Cart Paths - Patios - Plazas

CROSS WALKS - Pedestrian - Cart Path - Integral Color/Exposed Aggregate



CLOCK TOWER



PUTTING GREEN - Eastside Club House/Northside Par 3 Course



Fire Lane / Plaza - Grass Pavers

SIGNAGE - Cobble Rock



BAG DROP

Golfcart Path - Northside of Par 3 Course













AGAVE attenuata 'Nova'



CALAMAGROSTIS 'Kert Forester' - Feather Reed Gress





QUERCUS dumosa – Nuttall's Scrub Oak



AGAVE sisaliana Variegata



CALYSTEGIA purpurata – Purplish Morning Glory CAREX morrowii 'Ice Dance Sedge'





RHAMNUS californica -- Eve Case

CITY OF SAN DIEGO PARK AND RECREATION DEPARTMENT THE GENERAL DEVELOPMENT PLAN

The Plant Materials Board

TREES SUCH AS:





BRAHEA edulis - Guadalupe Palm



BUTIA capitata - Pindo Palm