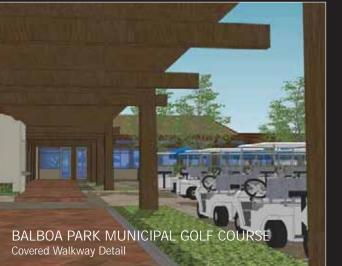

Proposed Floorplans - Rehabilitated Clubhouse













Proposed Floorplans - New Clubhouse









0

- 22

Proposed Floorplans - New Clubhouse









20 11

10



Existing Clubhouse - 3D Model

















Historic Clubhouse c. 1940- 3D Model













0

Proposed Rehabilitated Clubhouse





NORTH-EAST PERSPECTIVE

SOUTH-EAST PERSPECTIVE





SOUTH-WEST PERSPECTIVE

NORTH-WEST PERSPECTIVE









Proposed New Clubhouse





SOUTH-WEST PERSPECTIVE

NORTH-WEST PERSPECTIVE





NORTH-EAST PERSPECTIVE

SOUTH-EAST PERSPECTIVE







Proposed New Clubhouse







RESTAURANT TERRACE VIEW

AERIAL VIEW OF CAMPUS





TERRACE VIEW FROM GOLF COURSE

COVERED PASSAGE/CART PATH



group

#### Detail Comparison

















CALIFORNIA RANCH STYLE Post & Beam Detail













#### group Planning + Landscape Architecture

#### PLANT MATERIAL LEGEND



X

| SLOPE SMALL TREES/<br>LARGE SHRUBS SUCH AS: | 15 GAL. & 24" BOX SIZES           |  |
|---------------------------------------------|-----------------------------------|--|
| CEANOTHUS venucosus                         | Wart-Stemmed Ceanothus<br>Toyon   |  |
| HETEROMELES arbutifolia                     |                                   |  |
| RHUS Integrificia                           | Lemonade Berry Bush               |  |
| QUERCUS dumose                              | Nuttall's Scrub Oak               |  |
| SMALL ACCENT PALM SUCH AS:                  | 15' BTH & 24" BOX SIZES           |  |
| BRAHEA edulis                               | Guadalupe Palm                    |  |
| BUTIA capitata