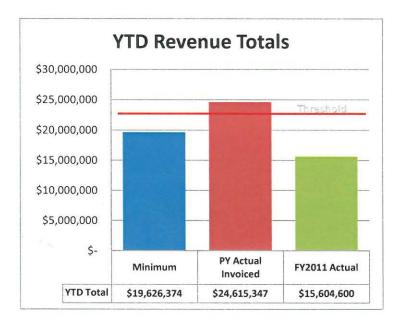

## Account Title: Mission Bay Park Lease Revenue Revenue Account Number: 418108

|                   | 11                                                 |                                                                                                                           |                                                                                                                                                                                  |
|-------------------|----------------------------------------------------|---------------------------------------------------------------------------------------------------------------------------|----------------------------------------------------------------------------------------------------------------------------------------------------------------------------------|
| Unaudited Revenue |                                                    |                                                                                                                           |                                                                                                                                                                                  |
|                   | Invoiced                                           |                                                                                                                           | <b>YTD Cummulative</b>                                                                                                                                                           |
| \$                | 43,578                                             | \$                                                                                                                        | 43,578                                                                                                                                                                           |
| \$                | 3,665,772                                          | \$                                                                                                                        | 3,709,351                                                                                                                                                                        |
| \$                | 3,268,233                                          | \$                                                                                                                        | 6,977,583                                                                                                                                                                        |
| \$                | 1,824,665                                          | \$                                                                                                                        | 8,802,248                                                                                                                                                                        |
| \$                | 1,664,189                                          | \$                                                                                                                        | 10,466,437                                                                                                                                                                       |
| \$                | 1,325,303                                          | \$                                                                                                                        | 11,791,740                                                                                                                                                                       |
| \$                | 1,366,980                                          | \$                                                                                                                        | 13,158,720                                                                                                                                                                       |
| \$                | 1,141,839                                          | \$                                                                                                                        | 14,300,559                                                                                                                                                                       |
| \$                | 1,304,041                                          | \$                                                                                                                        | 15,604,600                                                                                                                                                                       |
|                   |                                                    | \$                                                                                                                        | 15,604,600                                                                                                                                                                       |
|                   |                                                    | \$                                                                                                                        | 15,604,600                                                                                                                                                                       |
|                   |                                                    | \$                                                                                                                        | 15,604,600                                                                                                                                                                       |
|                   |                                                    | \$                                                                                                                        | 15,604,600                                                                                                                                                                       |
|                   | \$<br>\$<br>\$<br>\$<br>\$<br>\$<br>\$<br>\$<br>\$ | \$ 43,578<br>\$ 3,665,772<br>\$ 3,268,233<br>\$ 1,824,665<br>\$ 1,664,189<br>\$ 1,325,303<br>\$ 1,366,980<br>\$ 1,141,839 | \$ 43,578 \$<br>\$ 3,665,772 \$<br>\$ 3,268,233 \$<br>\$ 1,824,665 \$<br>\$ 1,664,189 \$<br>\$ 1,325,303 \$<br>\$ 1,366,980 \$<br>\$ 1,141,839 \$<br>\$ 1,304,041 \$<br>\$<br>\$ |