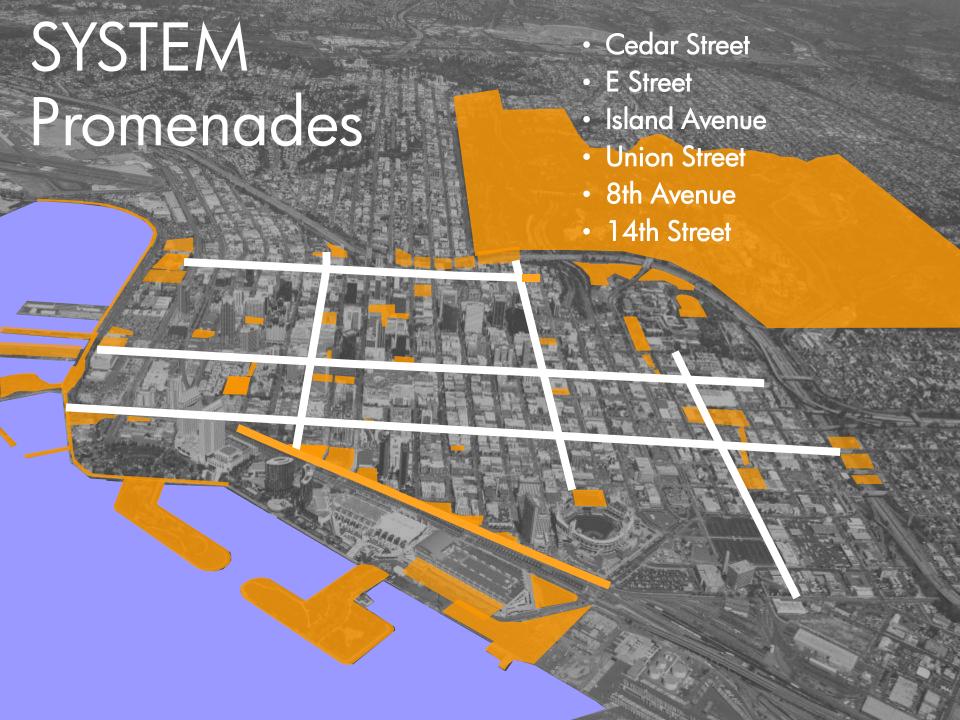

## SYSTEM

#### Union Street Promenade

Columbia/ Civic Core

## 14th Street Promenade East Village

#### 14<sup>th</sup> Street Promenade