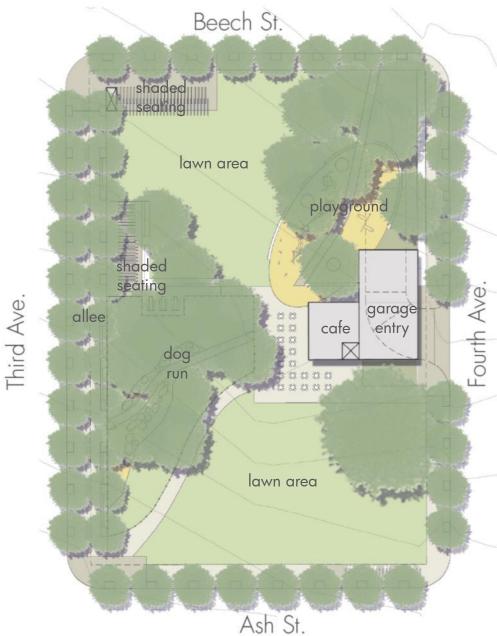

## St. Joseph's Park Cortez Hill

Residential neighborhood
Adjacent to 3rd Avenue Green Street
Across from St. Joseph's Church
Full block
Over structured parking
Significant grade change across site

## St. Joseph's Park Park Character

Balboa Park, SD

S Street Dog Park, Washington DC