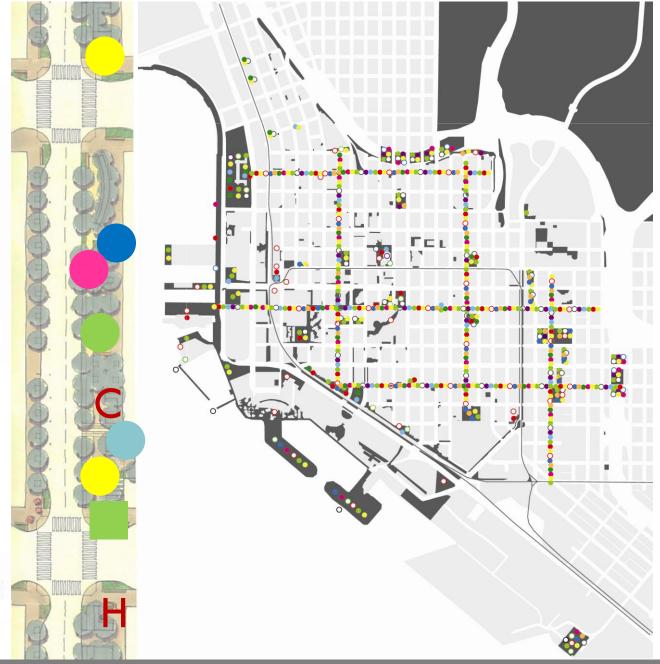

#### Facilities Use | Program

Proposed Open Space System

| -          |                                  | Acreson | Multi-purpose | Multi-purpose | Dog parks/dog | Playgrounds/t | Jogging paths/ | Picnic areas | Outdoor seati | Swimming poo | Community/re | Community ga | Historic/cultur | Historic/cultur | Access to natu | Outdoor amph | Basketball/spo | Soccer fields/a | Youth/teen ce | Skateboard pa | Baseball/softb | Fishing piers | Concessions/f | Interactive for | Restrooms |
|------------|----------------------------------|---------|---------------|---------------|---------------|---------------|----------------|--------------|---------------|--------------|--------------|--------------|-----------------|-----------------|----------------|--------------|----------------|-----------------|---------------|---------------|----------------|---------------|---------------|-----------------|-----------|
|            | Proposed (Spatial Allocation)    |         |               |               |               |               |                |              |               |              |              |              |                 |                 |                |              |                |                 |               |               |                |               |               |                 |           |
| 1          | East Village Green               | 4.1     | •             |               | •             |               |                | •            |               |              |              | G            |                 |                 | - 20           | E            | 3              |                 |               |               |                |               | C             |                 | R         |
| 2          | Post Office Square               | 1.4     |               |               |               |               |                |              |               |              |              | G            |                 | Н               |                | E            |                |                 |               |               |                |               |               |                 | R         |
| 3          | St. Joseph's Park                | 1.4     | •             |               | •             | •             |                | •            |               |              |              | G            |                 | H               |                | E            | . 0            |                 |               |               |                |               | C             | •               | R         |
| 5          | North Central Square             | 0.7     |               |               |               |               |                | •            | •             |              |              | G            |                 | H               |                | E            | 20             |                 | Į             |               |                |               |               |                 | R         |
| 6          | Civic Square                     | 1.4     | •             |               |               |               | jj.            |              | •             |              |              | G            |                 | I               |                | E            | i.             |                 |               |               |                |               | C             |                 | R         |
| 7          | 13th Faults 1                    | 0.6     | •             |               |               |               |                | •            |               |              |              |              |                 |                 |                |              |                |                 |               |               |                |               |               |                 |           |
| 8          | 13th Faults 2                    | 0.4     | •             |               |               |               |                | •            |               |              |              |              |                 |                 |                |              | 2 6            |                 |               |               |                |               | C             |                 | R         |
| 9          | East Village Linear Park 1       | 0.4     | •             |               |               |               | •              |              | •             |              |              |              |                 | H               |                |              |                |                 |               |               |                |               |               |                 |           |
| 10         | East Village Linear Park 2       | 0.5     | •             |               |               |               | •              | •            | •             |              |              |              |                 | H               |                |              |                |                 |               |               |                |               |               |                 |           |
| 11 thru 15 | Freeway Lids - Cortez            | 6.6     | •             |               | · ·           |               | •              |              |               |              | 9            |              |                 |                 | - 6            | - 33         | · ·            |                 | 9 9           | 9             |                | - 5           |               |                 |           |
| 16 thru 18 | Freeway Lids - East Village      | 2.1     | •             |               | •             |               | •              |              |               | = 33         |              |              |                 |                 |                | - 00         | •              |                 |               |               |                | - "           | 2=1           |                 | R         |
|            | Union Street Promenade           |         | •             |               | •             |               | •              | •            |               |              |              |              |                 | Н               |                |              |                |                 |               |               |                |               | C             | •               |           |
| 12         | 8th Avenue Promenade             |         | •             |               | •             |               | •              | •            |               |              |              |              |                 | Н               | - 0            | 100          | 100            |                 |               |               |                |               | C             | •               |           |
|            | 14th Street Promenade            |         | •             |               | •             |               | •              | •            |               |              |              |              |                 | н               |                |              |                |                 |               |               |                |               | C             |                 |           |
| 0          | Cedar Street Promenade           |         | •             |               | •             |               | •              | •            |               |              |              |              |                 | Н               | Α              |              | 95             |                 |               |               |                |               | C             | •               |           |
|            | C Street Promenade               |         |               |               | •             |               |                | •            |               |              |              |              |                 | н               |                | - 12         | 2              |                 |               |               |                | _             | C             | •               |           |
|            | Island Avenue Promenade          |         | •             |               | •             |               |                | •            |               |              |              |              |                 | Н               |                | = 18         |                |                 |               |               |                | - 8           | C             | •               |           |
|            | Little Italy Gardens             |         |               |               |               |               |                |              |               |              |              | G            |                 | H               |                |              |                |                 |               |               |                |               |               |                 |           |
| 3.5        | 6th Ave. Pre-Lid                 |         |               |               |               |               | •              |              |               |              |              |              |                 | Н               | Α              | - 10         |                |                 |               |               |                |               |               |                 |           |
|            | Other Proposed                   | 40      |               |               |               |               |                |              |               |              |              |              |                 |                 |                |              |                |                 |               |               |                |               |               |                 |           |
| 3          | North Embarcadero Esplanade      |         | •             |               |               |               | •              | •            | •             |              |              |              | 0 3             | Н               | Α              | E            | 8              |                 |               |               | - 8            | 0             | C             | 45              | R         |
| 8          | County Admin Ctr. Waterfront     | 8.8     | •             |               | 9             |               | •              | •            |               |              |              |              |                 | Н               | Α              | E            | 00             |                 |               |               |                | 100           |               | •               | R         |
| 32         | Convention Center Expansion Park |         |               |               |               |               |                |              |               |              |              |              | X 5             |                 | 20             | 733          | ()<br>()       |                 |               | 5 8           |                |               | S (5)         |                 |           |
|            | Navy Broadway Park               |         |               |               |               |               |                |              |               |              |              |              |                 |                 | Α              |              |                |                 |               |               |                |               |               |                 |           |

Recreation Facilities
"Strong need"

open space - Paved

fitness trails

open space - Lawn

Should be considered"

ols/aquatic centers ecreation centers iral areas/Waterfront acces

al centers al features itheater/Event space

thletic fields

sall fields

orts courts

intains/water

#### Use | Program

- Multi-purpose Lawn
- Multi-purpose Paved
- Dog park
- Playarea/tot lot
- Jog/exercise
- Picnic area
- Seating
- **G** Community garden
- H Historic/cultural feature

- Concessions in park
- Interactive fountain/water