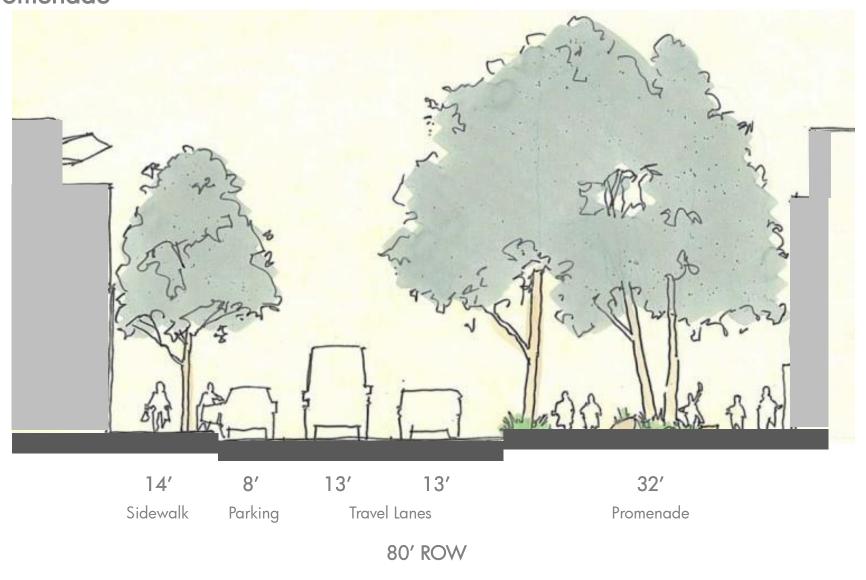

#### Union Street Promenade

Columbia/ Civic Core

## 14th Street Promenade East Village

#### 14<sup>th</sup> Street Promenade