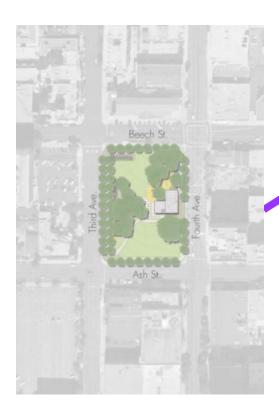

## St. Joseph's Park Cortez Hill

Residential neighborhood
Adjacent to 3rd Avenue Green Street
Across from St. Joseph's Church
Full block
Over structured parking
Significant grade change across site

## St. Joseph's Park Park Character

Balboa Park, SD

S Street Dog Park, Washington DC