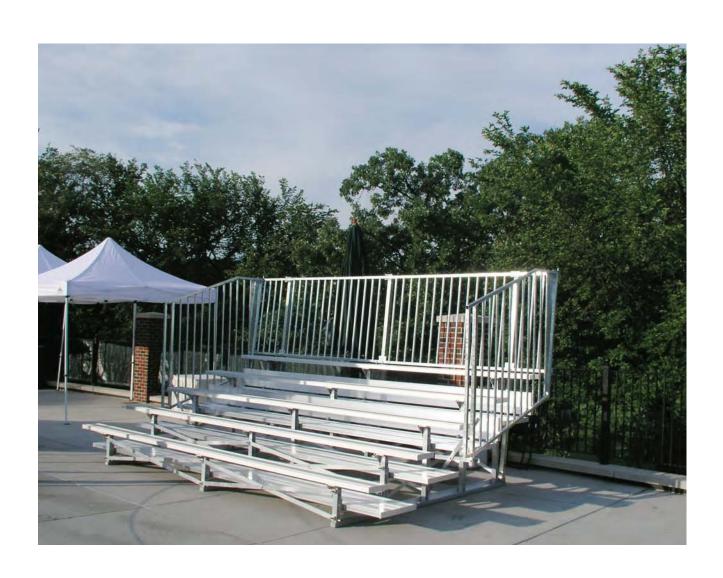

# Memorial Pool Renovation

Galvanized Steel Black Fencing (Ameristar)

Single Full Canti Shade System (Shade Structures)

5-Tier Aluminum Bleacher (Southern Bleacher)