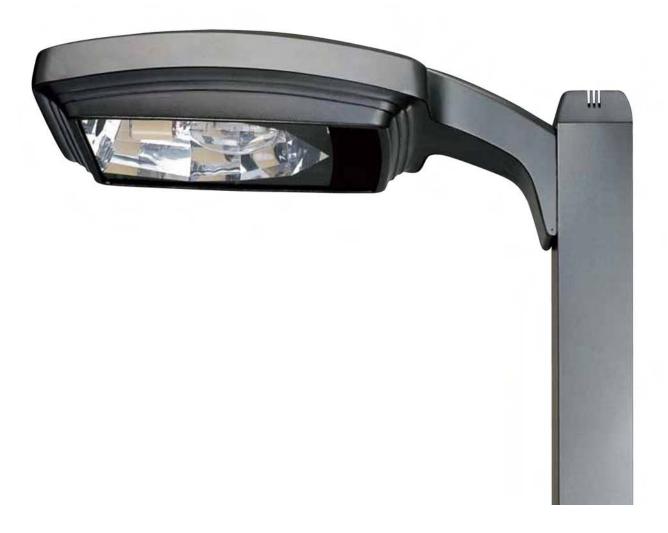

## **Memorial Pool Renovation** Proposed Site Furnishings

Area Lighting ("Gullwing" by GardCo.)