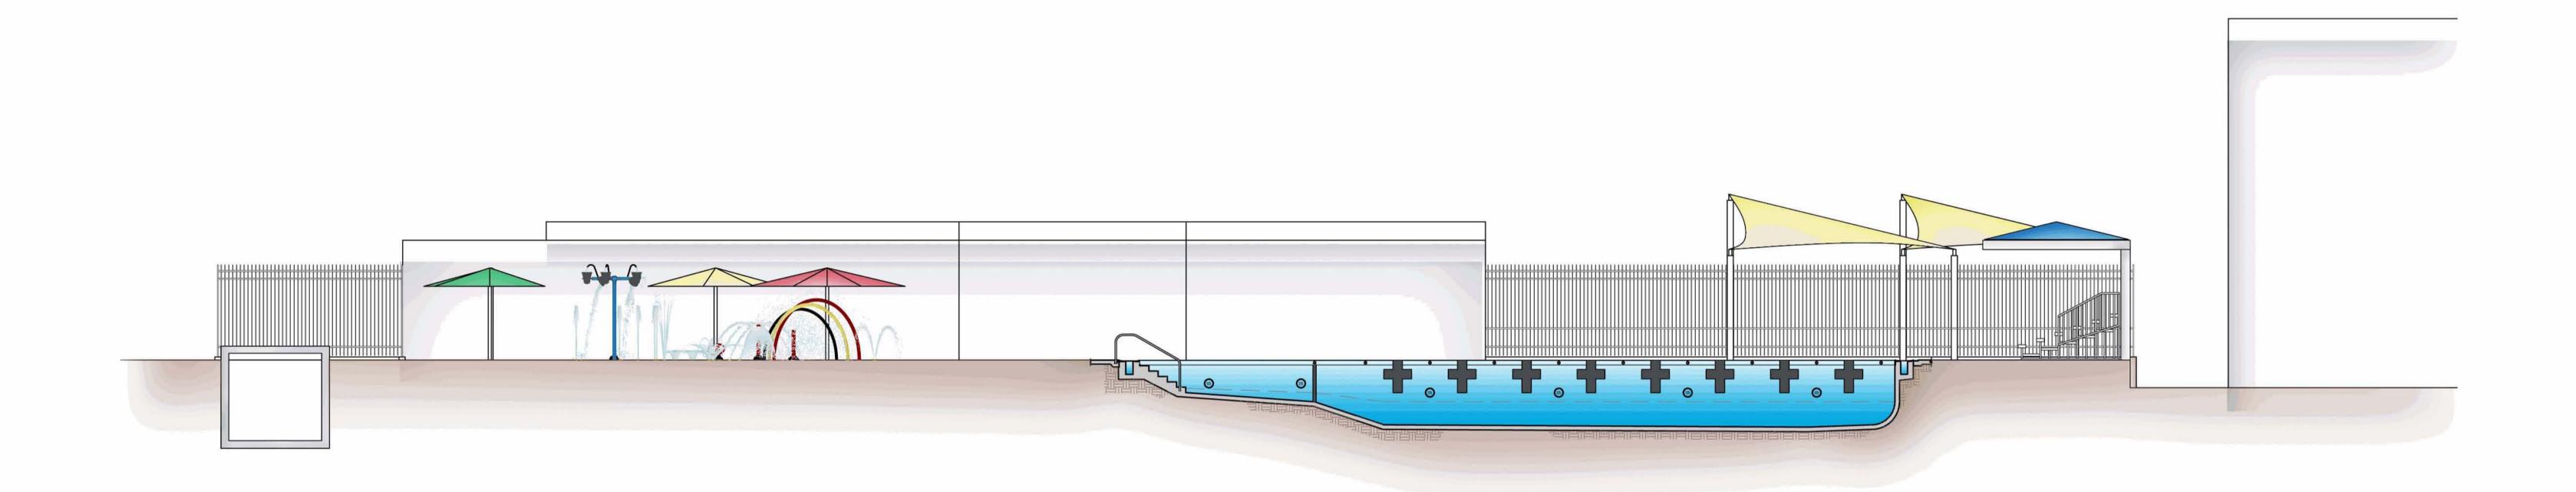

The proposed improvements will expand into the adjacent basketball courts south of the existing pool area by approximately 65 feet. The new pool design will include a 25 yard by 25 meter pool with a covered spectator area which will allow multiple programming, community swim lessons, and competitive high school swim meets and water polo matches. The new facility will also provide a children's wet play area with permanent adjacent umbrellas for shade, and a separate fenced and shaded picnic area. New security lights and an equipment storage area will also be included.