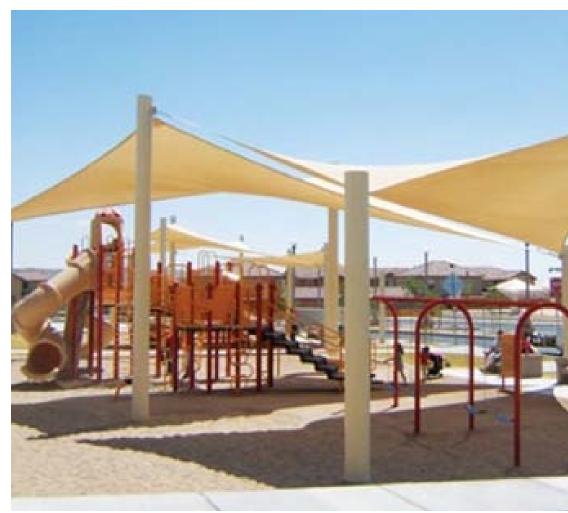

# Memorial Pool Renovation

Galvanized Steel Black Fencing (Ameristar)

Single Full Canti Shade System (Shade Structures)

5-Tier Aluminum Bleacher (Southern Bleacher)

## ADA Approved Picnic Table (Quick Crete)

Pyramid Shade System (Shade Structures)

4-Point Sail Shade System (Shade Structures)