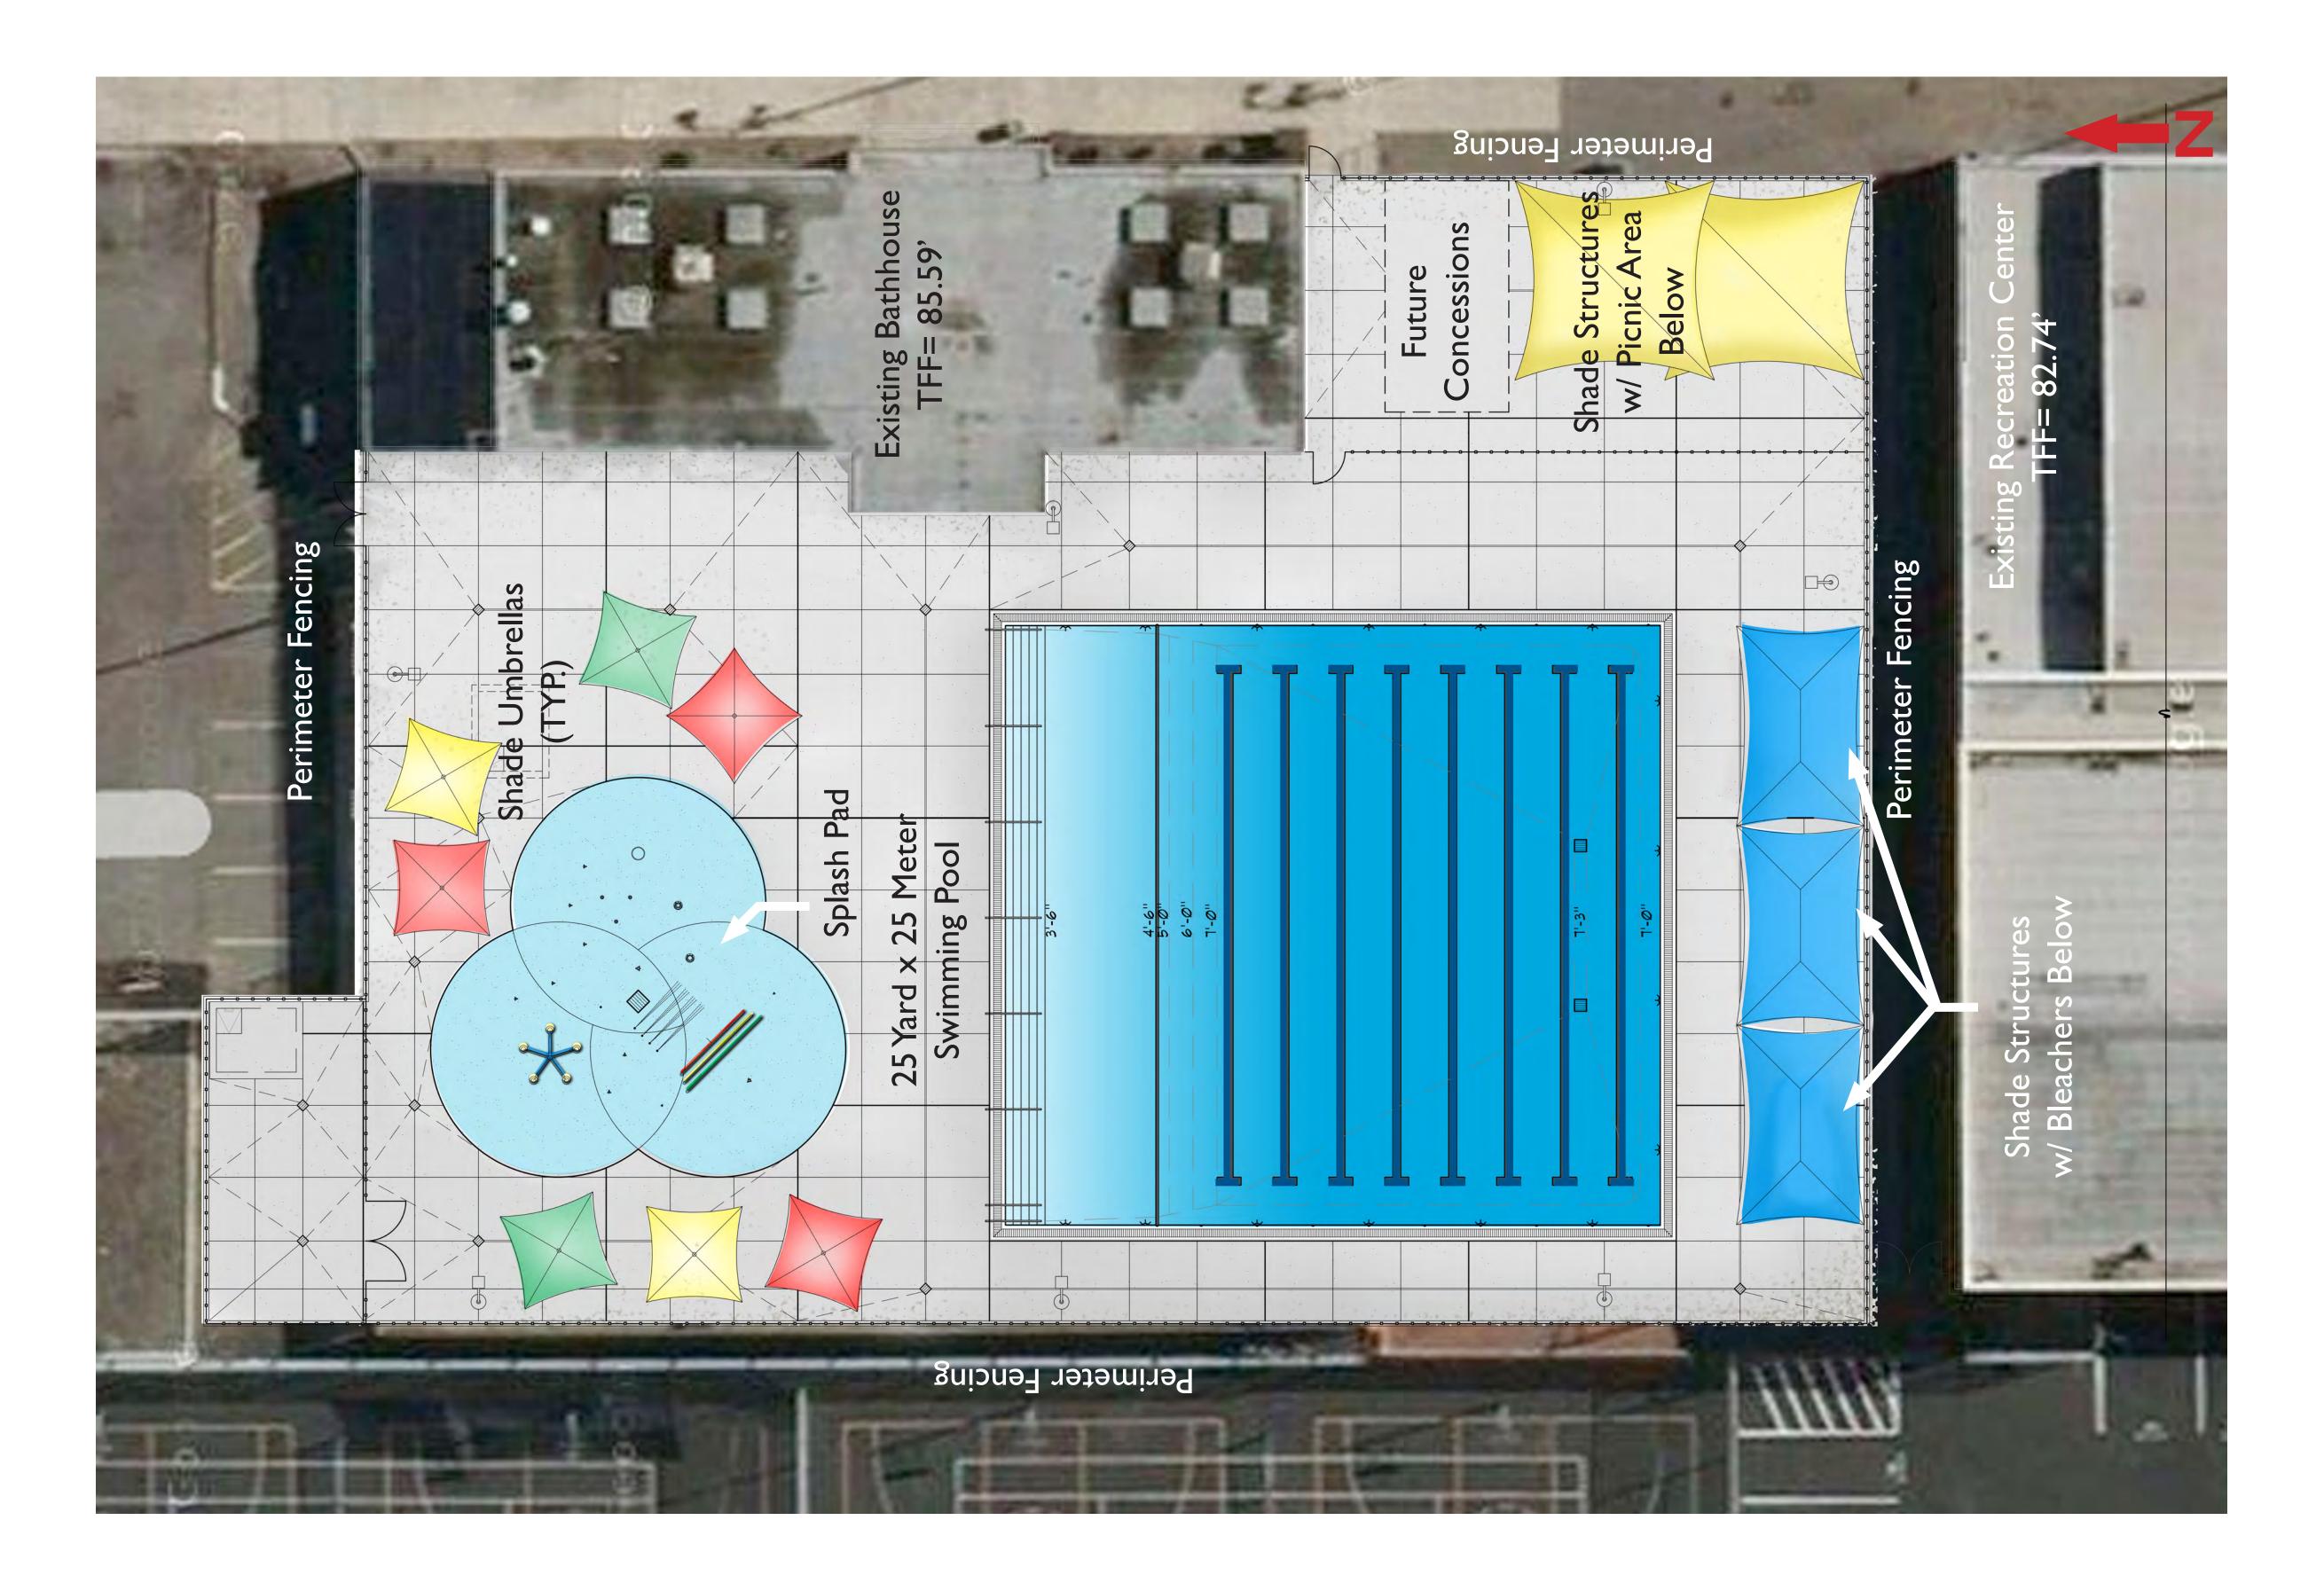

The proposed improvements will expand into the adjacent basketball courts south of the existing pool area by approximately 65 feet. The new pool design will include a 25 yard by 25 meter pool with a covered spectator area which will allow multiple programming, community swim lessons, and competitive high school swim meets and water polo matches. The new facility will also provide a children's wet play area with permanent adjacent umbrellas for shade, and a separate fenced and shaded picnic area. New security lights and an equipment storage area will also be included.

#### DISCUSSION

On January 12, 2010, the Dolores Magdeleno Memorial Recreation Council voted unanimously (10-0-0) recommending approval of the Memorial Pool Replacement GDP with the following motions:

- **To build a 25 yard by 25 meter pool.** Operations staff has concurred. This has been incorporated into the design presented here.
- **To add a concession building.** This is outside of the scope of this project. An area has been identified on the plan for a future concession building.

On March 10, 2010, the GDP was presented to the Design Review Committee who voted unanimously to approve the GDP with the following discussion items.

- Request to add color to the concrete decking so that it's not as bright when it's first poured. This was suggested to cut down on glare. This can be done for minimal cost and will be incorporated.
- Mark two additional lanes in the shallow end so some lap swimming can be done while water polo is being played. Park and Recreation operations staff has concurred. Again this can be done for minimal cost and will be incorporated.
- Design the equipment in the spray pad to encourage the older children to be closer to the pool. This will be incorporated into the final design.
- **Include a solar cover for the pool.** An insulating blanket is required by code to be placed over the water surface when the pool is not in use. This will be incorporated.
- **Explore the addition of solar water heating.** Solar heating will require 6,150 square feet of roof area, at an installed cost of the system alone of over \$150,000. The surface area requirement means the only viable roof area large enough is the adjacent recreation center. Depending on the recreation center's roof structure, there may be the need to