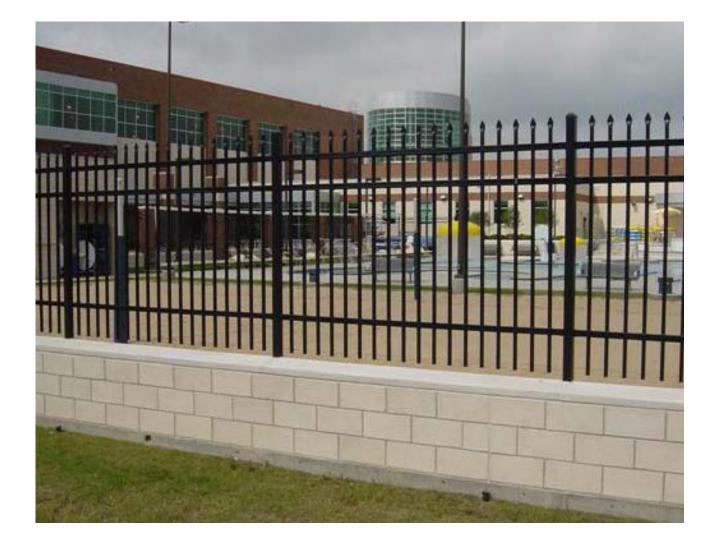

# Memorial Pool Renovation

Galvanized Steel Black Fencing (Ameristar)

Single Full Canti Shade System (Shade Structures)

5-Tier Aluminum Bleacher (Southern Bleacher)