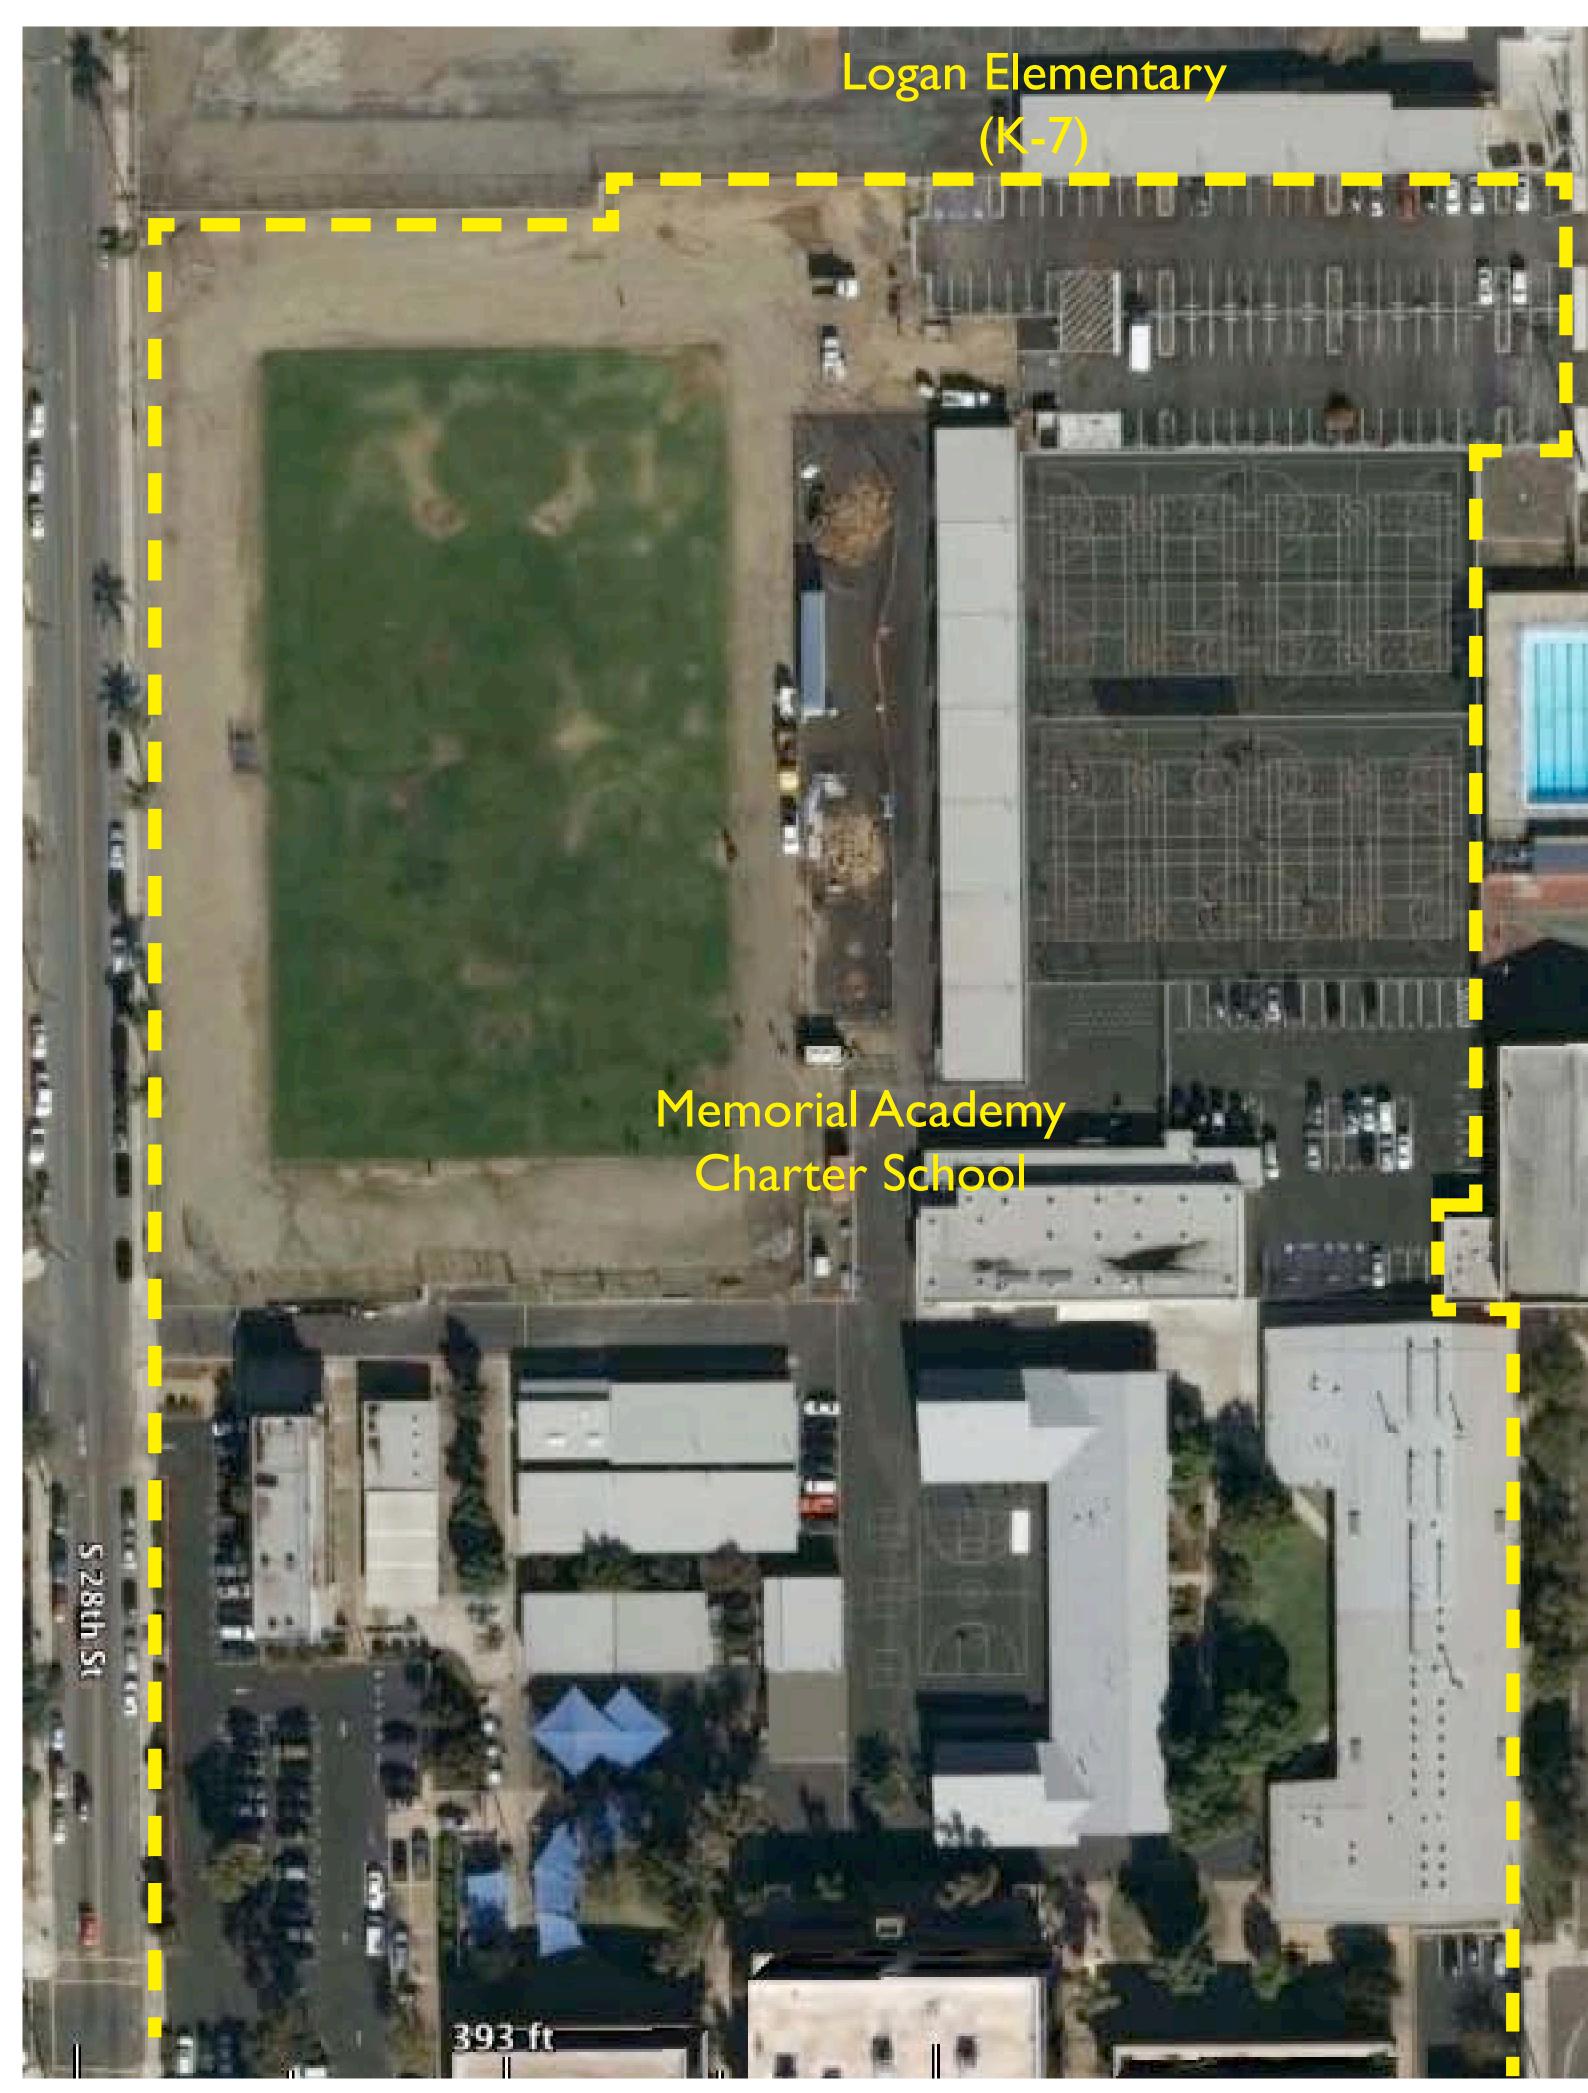

#### BACKGROUND

The Memorial Park pool is located in Memorial Community Park, in Southeast San Diego. The pool is approximately forty years old, suffers from deferred maintenance, and does not meet accessibility requirements for persons with disabilities. The existing pool consists of only 6 lap lanes. The community has expressed a need to expand the number of swim lanes, and to provide a children's wet play area.

The proposed improvements will expand into the adjacent basketball courts south of the existing pool area by approximately 65 feet. The new pool design will include a 25 yard by 25 meter pool with a covered spectator area which will allow multiple programming, community swim lessons, and competitive high school swim meets and water polo matches. The new facility will also provide a children's wet play area with permanent adjacent umbrellas for shade, and a separate fenced and shaded picnic area. New security lights and an equipment storage area will also be included.