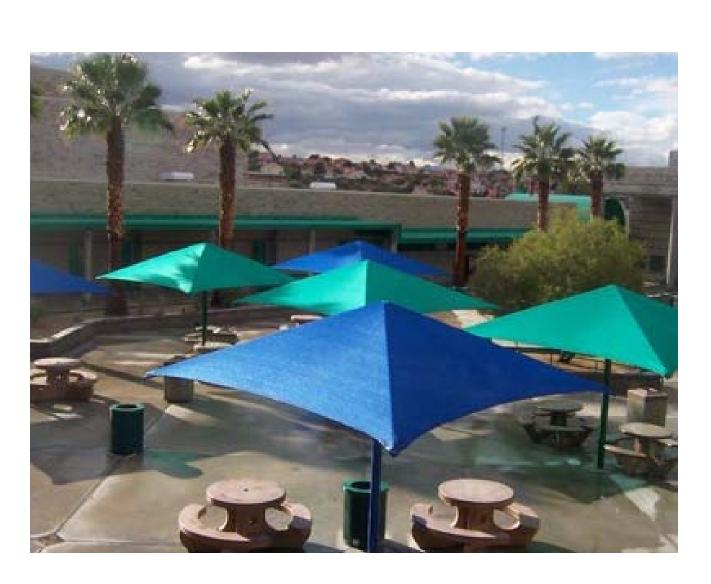

# Memorial Pool Renovation

Galvanized Steel Black Fencing (Ameristar)

Single Full Canti Shade System (Shade Structures)

5-Tier Aluminum Bleacher (Southern Bleacher)

## ADA Approved Picnic Table (Quick Crete)

Pyramid Shade System (Shade Structures)

4-Point Sail Shade System (Shade Structures)