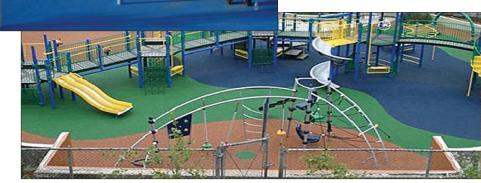

#### BACKGROUND

This project provides for the design and construction of a 5 acre neighborhood park in Torrey Highlands, located along Torrey Meadows Drive, west of Torrey Ranch Court in the Rancho Penasquitos and Torrey Highlands communities, within Council District 5. Proposed improvements include a multi-purpose turf field, a half-court basketball court, children's play areas, walkways, site furnishings including picnic tables, picnic shelters, benches, water fountains, barbeques, hot coal and trash receptacles; security lighting, landscaping, drainage, a comfort station and accessibility upgrades.