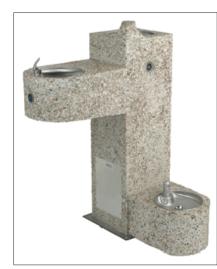

ACCESSIBLE DRINKING FOUNTAIN WITH DOG DRINKING BASIN

RESILIENT SURFACING

BIKE RACK

SHADE STRUCTURE

COUNCIL DISTRICT: 5 COMMUNITY PLAN AREA: TORREY HIGHLAI

| COUNCIL DISTRICT: 5 |                      | COMMUNITY PLAN AREA: TORREY HIS | GHLANDS                     |            |               |          |                   |          |                         |          |                        |          |     |
|---------------------|----------------------|---------------------------------|-----------------------------|------------|---------------|----------|-------------------|----------|-------------------------|----------|------------------------|----------|-----|
|                     |                      |                                 |                             |            |               |          | IMPROVEMENTS SUM  | MARY (DA | TA FROM AS-BUILT DRA    | WINGS)   |                        |          | П   |
| DATE                | ACTION               | REFERENCE DOCUMENTS             |                             |            | ITEM          | QUANTITY | ITEM              | QUANTITY | ITEM                    | QUANTITY | ITEM                   | QUANTITY | 1   |
|                     | SITE ACQUIRED        | RESO. NO. R-292980              | COST \$:                    | ACRES: 5.0 | TOTAL SITE    | AC.      | TOT LOT           | SF       | PAVED WALKWAYS          | SF       | SECURITY LTS.          | STDS.    | ıll |
|                     | SITE DEDICATED       | ORD. NO.                        |                             | ACRES:     | IMPROVED AREA | AC.      | MULTI-PURPOSE CT. | SF       | PARK ROADS              | SF       | BALLFIELD LTS.         | STDS.    | ıll |
| 11/29/2012          | GDP CONSULTANT HIRED | RESO. NO.                       | NAME: ESTRADA LAND PLANNING |            | TURF          | AC.      | TENNIS CTS.       | SF       | PARKING LOT             | SF       | TENNIS COURT LTS.      | STDS.    | ıll |
|                     | P&R BOARD APPROVAL   | PF&R APPROVAL                   | DATE:                       |            | SHRUB BED     | AC.      | RESTROOM          | SF       | PARKING STALLS-STD.     |          | MULTI-PURPOSE CT. LTS. | STDS.    | ıll |
|                     | INITIAL DEVELOPMENT  | CIP NO.                         | J.O. NO.                    | DRWG. NO.  | NATURAL       | AC.      | REC. BLDG.        | SF       | PARKING STALLS-DISABLED | )        | BACKSTOPS              | EA.      | ıll |
|                     |                      | CIP NO.                         | J.O. NO.                    | DRWG. NO.  | D.G. PAVING   | AC.      | POOL BLDG.        | SF       | COURT GAME AREA         | SF       | BENCHES                | EA.      | ıll |
|                     |                      | CIP NO.                         | J.O. NO.                    | DRWG. NO.  | DIRT INFIELDS | AC.      | POOL DECK         | SF       | LAWN EDGING             | LF       | PICNIC TABLES          | EA.      | ıll |
|                     |                      | CIP NO.                         | J.O. NO.                    | DRWG. NO.  |               |          | POOL WATER        | SF       | BLEACHERS               | EA.      | TRASH RECEPTACLES      | EA.      | ıll |
|                     |                      | CIP NO.                         | J.O. NO.                    | DRWG. NO.  |               |          |                   |          |                         |          |                        |          | ıll |
|                     |                      | CIP NO.                         | J.O. NO.                    | DRWG. NO.  |               |          |                   |          |                         |          |                        |          | ıI∟ |
|                     |                      |                                 |                             |            |               |          |                   |          |                         |          |                        |          |     |