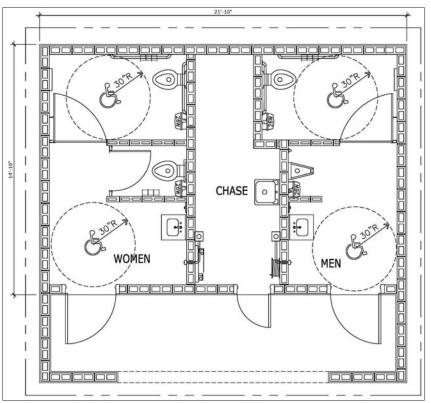

CITY OF SAN DIEGO PARK AND RECREATION DEPARTMENT

THE GENERAL DEVELOPMENT PLAN

TORREY MEADOWS NEIGHBORHOOD PARK

COORDINATES: THOMAS BROTHERS PAGE:

PSD (PSD #)

FLOOR PLAN

FRONT ELEVATION

ADA ACCESSIBLE PREFABRICATED COMFORT STATION