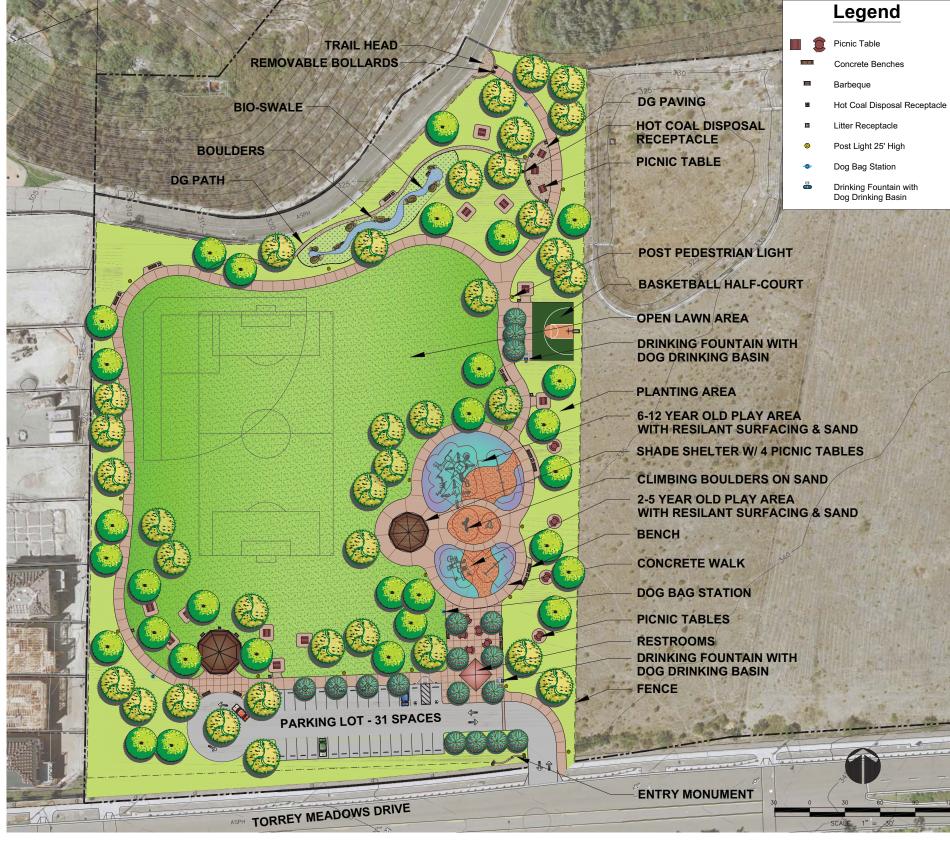

#### BACKGROUND

This project provides for the design and construction of a 5 acre neighborhood park in Torrey Highlands, located along Torrey Meadows Drive, west of Torrey Ranch Court in the Rancho Penasquitos and Torrey Highlands communities, within Council District 5. Proposed improvements include a multi-purpose turf field, a half-court basketball court, children's play areas, walkways, site furnishings including picnic tables, picnic shelters, benches, water fountains, barbeques, hot coal and trash receptacles; security lighting, landscaping, drainage, a comfort station and accessibility upgrades.

### **TORREY MEADOWS** NEIGHBORHOOD PARK

LAMBERT COORDINATES:

(PSD #) THOMAS BROTHERS PAGE:

PSD

6-12 PLAY EQUIPMENT AND SWINGS

ADA ACCESSIBLE PREFABRICATED COMFORT STATION

| COUNCIL DIST | RICT: 5              | COMMUNITY PLAN AREA: TORREY HIG | GHLANDS                     |            |                                                    |          |                   |          |                         |         |                        |          |     |
|--------------|----------------------|---------------------------------|-----------------------------|------------|----------------------------------------------------|----------|-------------------|----------|-------------------------|---------|------------------------|----------|-----|
|              |                      |                                 |                             |            | IMPROVEMENTS SUMMARY (DATA FROM AS-BUILT DRAWINGS) |          |                   |          |                         |         |                        |          |     |
| DATE         | ACTION               | REFERENCE DOCUMENTS             |                             |            | ITEM                                               | QUANTITY | ITEM              | QUANTITY | ITEM C                  | UANTITY | ITEM                   | QUANTITY |     |
|              | SITE ACQUIRED        | RESO. NO. R-292980              | COST \$:                    | ACRES: 5.0 | TOTAL SITE                                         | AC.      | TOT LOT           | SF       | PAVED WALKWAYS          | SF      | SECURITY LTS.          | STDS.    |     |
|              | SITE DEDICATED       | ORD. NO.                        |                             | ACRES:     | IMPROVED AREA                                      | AC.      | MULTI-PURPOSE CT. | SF       | PARK ROADS              | SF      | BALLFIELD LTS.         | STDS.    |     |
| 11/29/2012   | GDP CONSULTANT HIRED | RESO. NO.                       | NAME: ESTRADA LAND PLANNING |            | TURF                                               | AC.      | TENNIS CTS.       | SF       | PARKING LOT             | SF      | TENNIS COURT LTS.      | STDS.    |     |
|              | P&R BOARD APPROVAL   | PF&R APPROVAL                   | DATE:                       |            | SHRUB BED                                          | AC.      | RESTROOM          | SF       | PARKING STALLS-STD.     |         | MULTI-PURPOSE CT. LTS. | STDS.    |     |
|              | INITIAL DEVELOPMENT  | CIP NO.                         | J.O. NO.                    | DRWG. NO.  | NATURAL                                            | AC.      | REC. BLDG.        | SF       | PARKING STALLS-DISABLED |         | BACKSTOPS              | EA.      |     |
|              |                      | CIP NO.                         | J.O. NO.                    | DRWG. NO.  | D.G. PAVING                                        | AC.      | POOL BLDG.        | SF       | COURT GAME AREA         | SF      | BENCHES                | EA.      |     |
|              |                      | CIP NO.                         | J.O. NO.                    | DRWG. NO.  | DIRT INFIELDS                                      | AC.      | POOL DECK         | SF       | LAWN EDGING             | LF      | PICNIC TABLES          | EA.      |     |
|              |                      | CIP NO.                         | J.O. NO.                    | DRWG. NO.  |                                                    |          | POOL WATER        | SF       | BLEACHERS               | EA.     | TRASH RECEPTACLES      | EA.      |     |
|              |                      | CIP NO.                         | J.O. NO.                    | DRWG. NO.  |                                                    |          |                   |          |                         |         |                        |          |     |
|              |                      | CIP NO.                         | J.O. NO.                    | DRWG. NO.  |                                                    |          |                   |          |                         |         |                        |          | L   |
|              |                      | CIP NO.                         | J.O. NO.                    | DRWG. NO.  |                                                    |          |                   |          |                         |         | REVISION               |          | LAI |

THE GENERAL DEVELOPMENT PLAN
TORREY MEADOWS
NEIGHBORHOOD PARK

PSD

COORDINATES: THOMAS BROTHERS PAGE: (PSD #)

**BIO-SWALE** 

OPEN LAWN AREA

NATIVE/LOW WATER USE PLANTS

DG TRAIL

ROCKS-N-ROPES PLAY AREA

ACCESSIBLE DRINKING FOUNTAIN WITH DOG DRINKING BASIN

RESILIENT SURFACING

BIKE RACK

SHADE STRUCTURE

COUNCIL DISTRICT: 5 COMMUNITY PLAN AREA: TORREY HIGHLAI

| COUNCIL DISTRICT: 5 |                      | COMMUNITY PLAN AREA: TORREY HIS | GHLANDS                     |            |               |          |                   |          |                         |          |                        |          |     |
|---------------------|----------------------|---------------------------------|-----------------------------|------------|---------------|----------|-------------------|----------|-------------------------|----------|------------------------|----------|-----|
|                     |                      |                                 |                             |            |               |          | IMPROVEMENTS SUM  | MARY (DA | TA FROM AS-BUILT DRA    | WINGS)   |                        |          | П   |
| DATE                | ACTION               | REFERENCE DOCUMENTS             |                             |            | ITEM          | QUANTITY | ITEM              | QUANTITY | ITEM                    | QUANTITY | ITEM                   | QUANTITY | 1   |
|                     | SITE ACQUIRED        | RESO. NO. R-292980              | COST \$:                    | ACRES: 5.0 | TOTAL SITE    | AC.      | TOT LOT           | SF       | PAVED WALKWAYS          | SF       | SECURITY LTS.          | STDS.    | ıll |
|                     | SITE DEDICATED       | ORD. NO.                        |                             | ACRES:     | IMPROVED AREA | AC.      | MULTI-PURPOSE CT. | SF       | PARK ROADS              | SF       | BALLFIELD LTS.         | STDS.    | ıll |
| 11/29/2012          | GDP CONSULTANT HIRED | RESO. NO.                       | NAME: ESTRADA LAND PLANNING |            | TURF          | AC.      | TENNIS CTS.       | SF       | PARKING LOT             | SF       | TENNIS COURT LTS.      | STDS.    | ıll |
|                     | P&R BOARD APPROVAL   | PF&R APPROVAL                   | DATE:                       |            | SHRUB BED     | AC.      | RESTROOM          | SF       | PARKING STALLS-STD.     |          | MULTI-PURPOSE CT. LTS. | STDS.    | ıll |
|                     | INITIAL DEVELOPMENT  | CIP NO.                         | J.O. NO.                    | DRWG. NO.  | NATURAL       | AC.      | REC. BLDG.        | SF       | PARKING STALLS-DISABLED | )        | BACKSTOPS              | EA.      | ıll |
|                     |                      | CIP NO.                         | J.O. NO.                    | DRWG. NO.  | D.G. PAVING   | AC.      | POOL BLDG.        | SF       | COURT GAME AREA         | SF       | BENCHES                | EA.      | ıll |
|                     |                      | CIP NO.                         | J.O. NO.                    | DRWG. NO.  | DIRT INFIELDS | AC.      | POOL DECK         | SF       | LAWN EDGING             | LF       | PICNIC TABLES          | EA.      | ıll |
|                     |                      | CIP NO.                         | J.O. NO.                    | DRWG. NO.  |               |          | POOL WATER        | SF       | BLEACHERS               | EA.      | TRASH RECEPTACLES      | EA.      | ıll |
|                     |                      | CIP NO.                         | J.O. NO.                    | DRWG. NO.  |               |          |                   |          |                         |          |                        |          | ıll |
|                     |                      | CIP NO.                         | J.O. NO.                    | DRWG. NO.  |               |          |                   |          |                         |          |                        |          | ıI∟ |
|                     |                      |                                 |                             |            |               |          |                   |          |                         |          |                        |          |     |