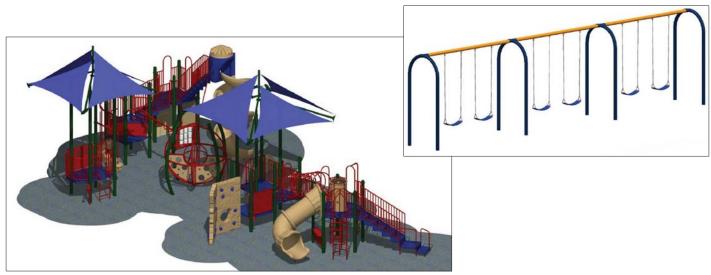

CITY OF SAN DIEGO PARK AND RECREATION DEPARTMENT

THE GENERAL DEVELOPMENT PLAN

TORREY MEADOWS NEIGHBORHOOD PARK

PSD COORDINATES: THOMAS BROTHERS PAGE: (PSD #)

6-12 PLAY EQUIPMENT AND SWINGS

2-5 PLAY EQUIPMENT AND SWINGS