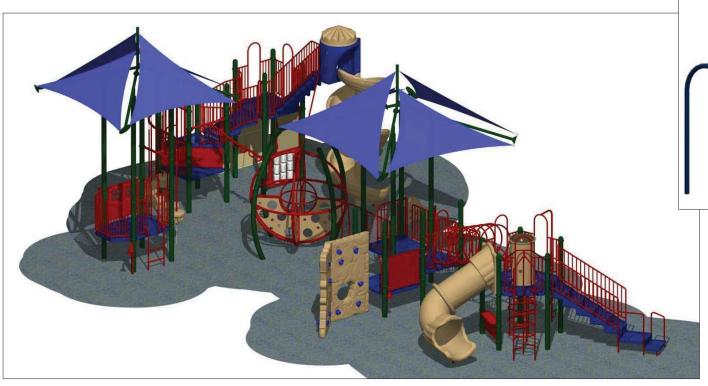

CITY OF SAN DIEGO PARK AND RECREATION DEPARTMENT

THE GENERAL DEVELOPMENT PLAN

TORREY MEADOWS NEIGHBORHOOD PARK

PSD COORDINATES: THOMAS BROTHERS PAGE: (PSD #)

6-12 PLAY EQUIPMENT AND SWINGS

2-5 PLAY EQUIPMENT AND SWINGS