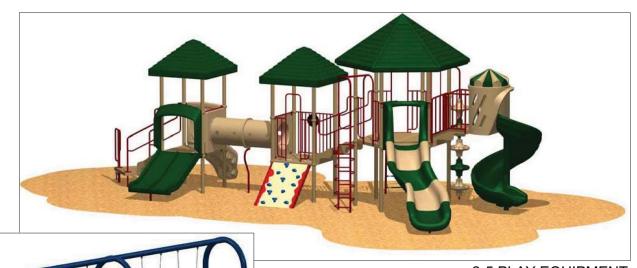

CITY OF SAN DIEGO PARK AND RECREATION DEPARTMENT

THE GENERAL DEVELOPMENT PLAN

TORREY MEADOWS NEIGHBORHOOD PARK

PSD COORDINATES: THOMAS BROTHERS PAGE: (PSD #)

6-12 PLAY EQUIPMENT AND SWINGS

2-5 PLAY EQUIPMENT AND SWINGS