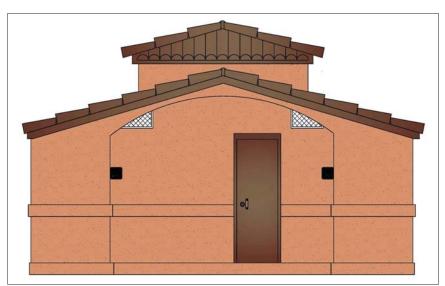

CITY OF SAN DIEGO PARK AND RECREATION DEPARTMENT

THE GENERAL DEVELOPMENT PLAN

TORREY MEADOWS NEIGHBORHOOD PARK

COORDINATES: THOMAS BROTHERS PAGE:

PSD (PSD #)

FLOOR PLAN

FRONT ELEVATION

ADA ACCESSIBLE PREFABRICATED COMFORT STATION