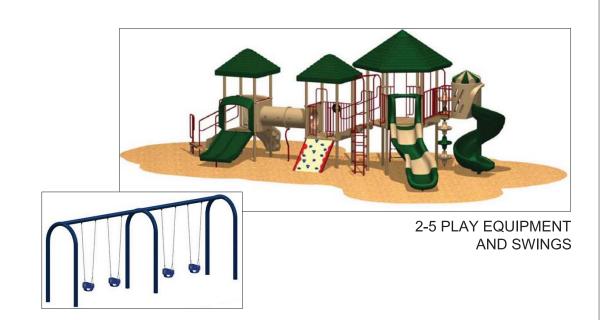

CITY OF SAN DIEGO PARK AND RECREATION DEPARTMENT

THE GENERAL DEVELOPMENT PLAN

TORREY MEADOWS NEIGHBORHOOD PARK

PSD COORDINATES: THOMAS BROTHERS PAGE: (PSD #)

6-12 PLAY EQUIPMENT AND SWINGS

2-5 PLAY EQUIPMENT AND SWINGS