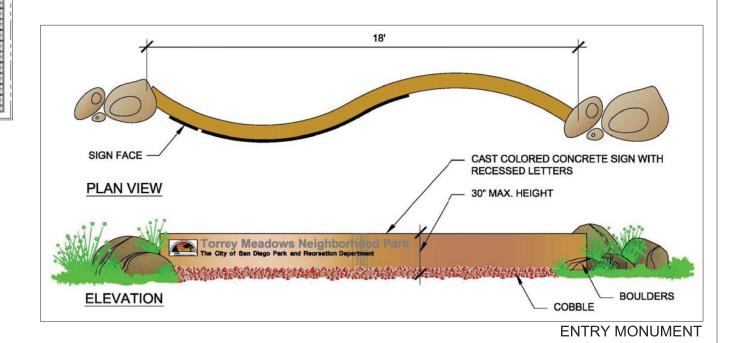

|       |                        |
|                   |                      | CIP NO.                         | J.O. NO.                    | DRWG. NO.  |               |          |                   |          |                         |       |                        |
|                   |                      | CID NO                          | 10.00                       | DRING NO   |               |          |                   |          |                         |       | DEVISION               |

CITY OF SAN DIEGO PARK AND RECREATION DEPARTMENT

THE GENERAL DEVELOPMENT PLAN

### **TORREY MEADOWS** NEIGHBORHOOD PARK

LAMBERT COORDINATES:

(PSD #) THOMAS BROTHERS PAGE:

PSD



6-12 PLAY EQUIPMENT AND SWINGS





ADA ACCESSIBLE PREFABRICATED COMFORT STATION



| COUNCIL DIST | RICT: 5              | COMMUNITY PLAN AREA: TORREY HIG | GHLANDS                     |            |                                                    |          |                   |          |                         |         |                        |          |     |
|--------------|----------------------|---------------------------------|-----------------------------|------------|----------------------------------------------------|----------|-------------------|----------|-------------------------|---------|------------------------|----------|-----|
|              |                      |                                 |                             |            | IMPROVEMENTS SUMMARY (DATA FROM AS-BUILT DRAWINGS) |          |                   |          |