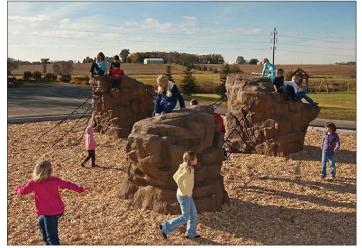

#### BACKGROUND

This project provides for the design and construction of a 5 acre neighborhood park in Torrey Highlands, located along Torrey Meadows Drive, west of Torrey Ranch Court in the Rancho Penasquitos and Torrey Highlands communities, within Council District 5. Proposed improvements include a multi-purpose turf field, a half-court basketball court, children's play areas, walkways, site furnishings including picnic tables, picnic shelters, benches, water fountains, barbeques, hot coal and trash receptacles; security lighting, landscaping, drainage, a comfort station and accessibility upgrades.

THE GENERAL DEVELOPMENT PLAN
TORREY MEADOWS
NEIGHBORHOOD PARK

PSD

COORDINATES: THOMAS BROTHERS PAGE: (PSD #)

**BIO-SWALE** 

OPEN LAWN AREA

NATIVE/LOW WATER USE PLANTS

DG TRAIL

ROCKS-N-ROPES PLAY AREA