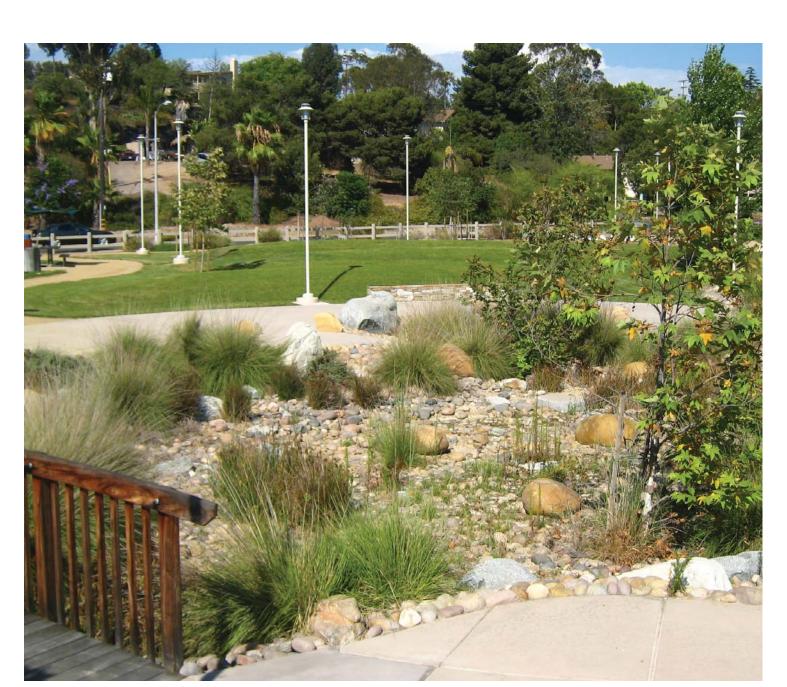

# INTERPRETIVE ELEMENTS

**IMAGE BOARD 1** May 30th, 2013

Overlook with interpretive panels

Natural grey concrete with medium broom finish

PEDESTRIAN PAVING

Cobble and vegetated treatment basin

# TREATMENT BASIN

000

000

Integral color concrete, Davis color 'Yosemite Brown'

Footprints and animal prints in concrete