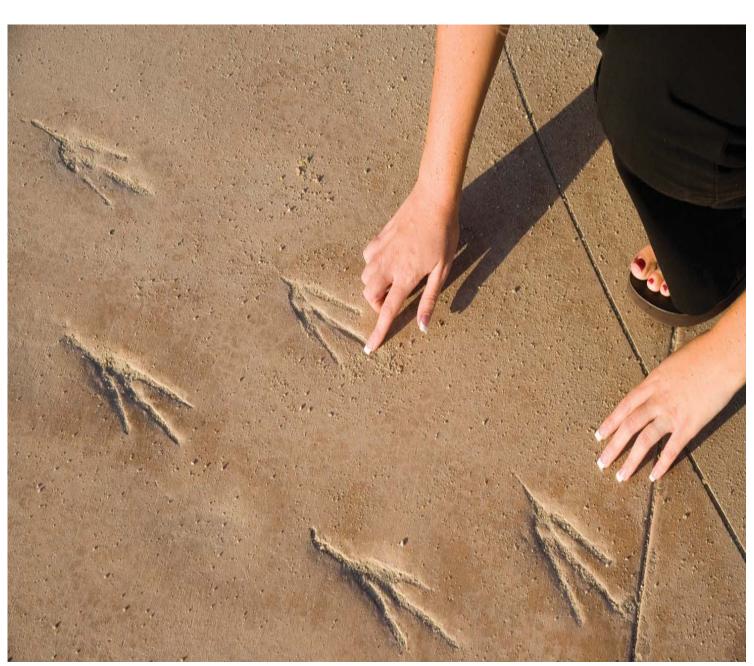

# TREATMENT BASIN

000

000

Integral color concrete, Davis color 'Yosemite Brown'

Footprints and animal prints in concrete