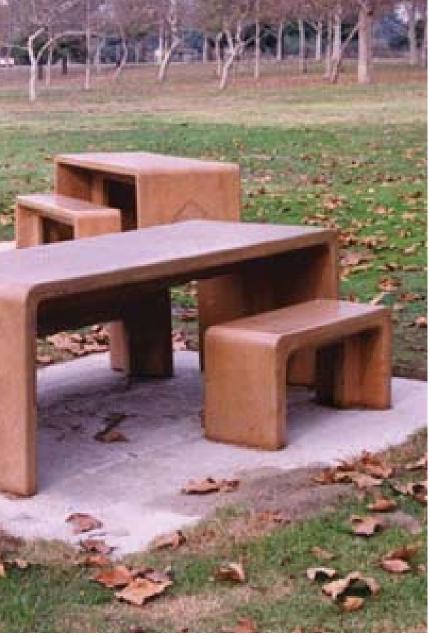

# PLAY EQUIPMENT (5-12 years)

8' Bench, powder coated metal, with center arm rest, backed and backless models, by Anova, available through Coast Recreation. Color: Black

BENCHES

3-piece concrete table with benches, standard and ADA accessible models, by DuraArt Stone #7-PT-80

## PICNIC TABLES

Circular concrete table, standard and ADA accessible models, by Quickcrete