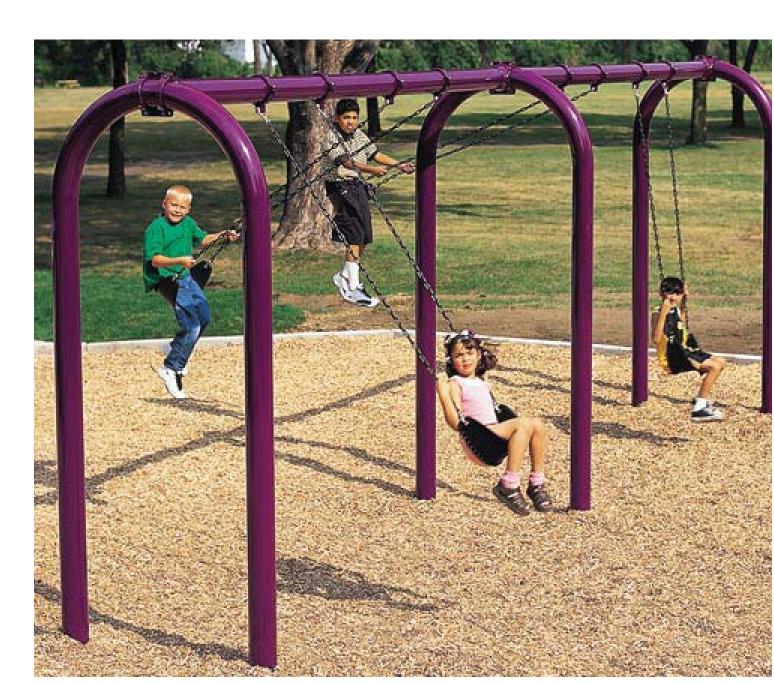

High-low drinking fountain with doggie bowl by Most Dependable Fountain Company. Color: Black

DRINKING FOUNTAIN

Powder coated metal bike racks by Webcoat available through Hanson. Color: Black

Arc swings by Landscape Structures Inc.