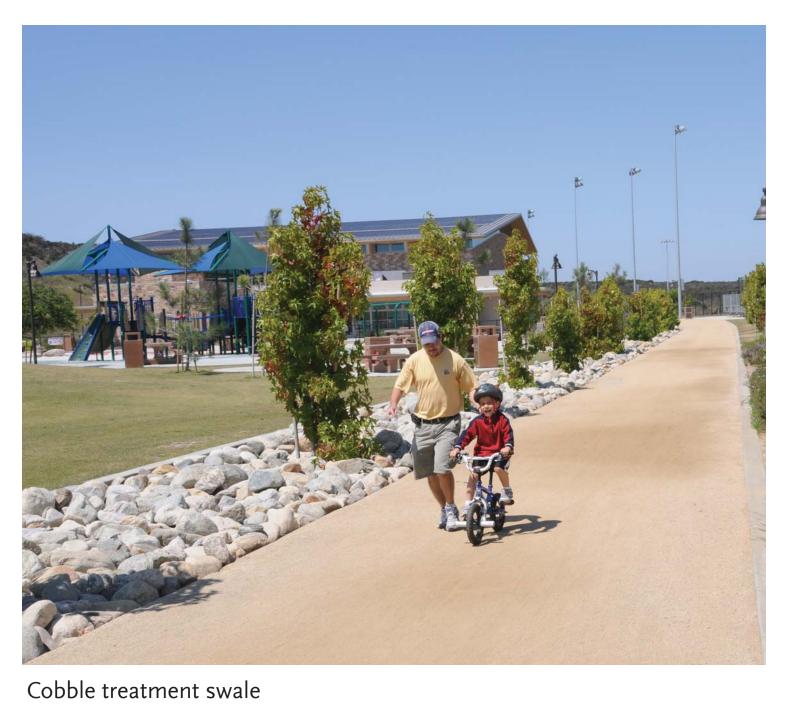

# INTERPRETIVE ELEMENTS

**IMAGE BOARD 1** May 30th, 2013

Overlook with interpretive panels

Natural grey concrete with medium broom finish

PEDESTRIAN PAVING

Cobble and vegetated treatment basin

# TREATMENT BASIN

000

000

Integral color concrete, Davis color 'Yosemite Brown'

Footprints and animal prints in concrete