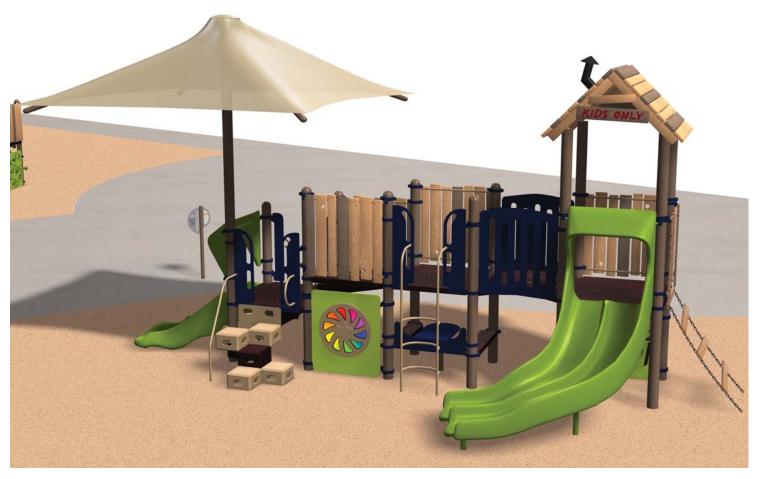

# PARK CHARACTER

Nature Series by Landscape Structures Inc.

## PLAY EQUIPMENT (2-5 years)

Nature series by Landscape Structures Inc.

# PLAY EQUIPMENT (5-12 years)

8' Bench, powder coated metal, with center arm rest, backed and backless models, by Anova, available through Coast Recreation. Color: Black

BENCHES

3-piece concrete table with benches, standard and ADA accessible models, by DuraArt Stone #7-PT-80