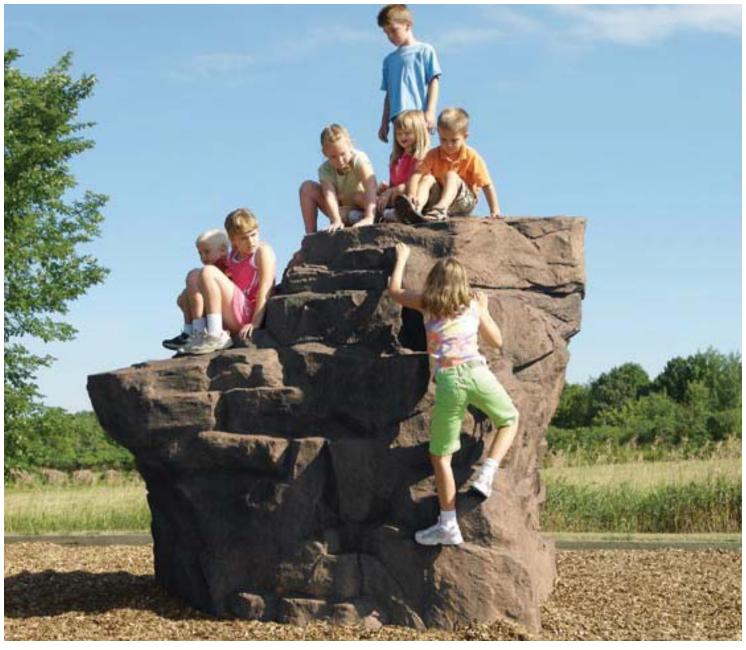

## FREESTANDING PLAY ELEMENTS

Pre-fabricated climbing rock

Barbeque grill with built-in hot coal container. Single and family style grill models by Outdoor Creations.

## CLIMBING ROCKS

SCHMIDT DESIGN GROUP, INC. WWW.SCHMIDTDESIGN.COM

SHEET NO: 3 OF 6

Engelmann Oak Quercus engelmannii

Bougainvillea spp.

Dwarf Coyote Bush Baccharis pilularis 'Pigeon Point'

California Gray Rush Juncus patens