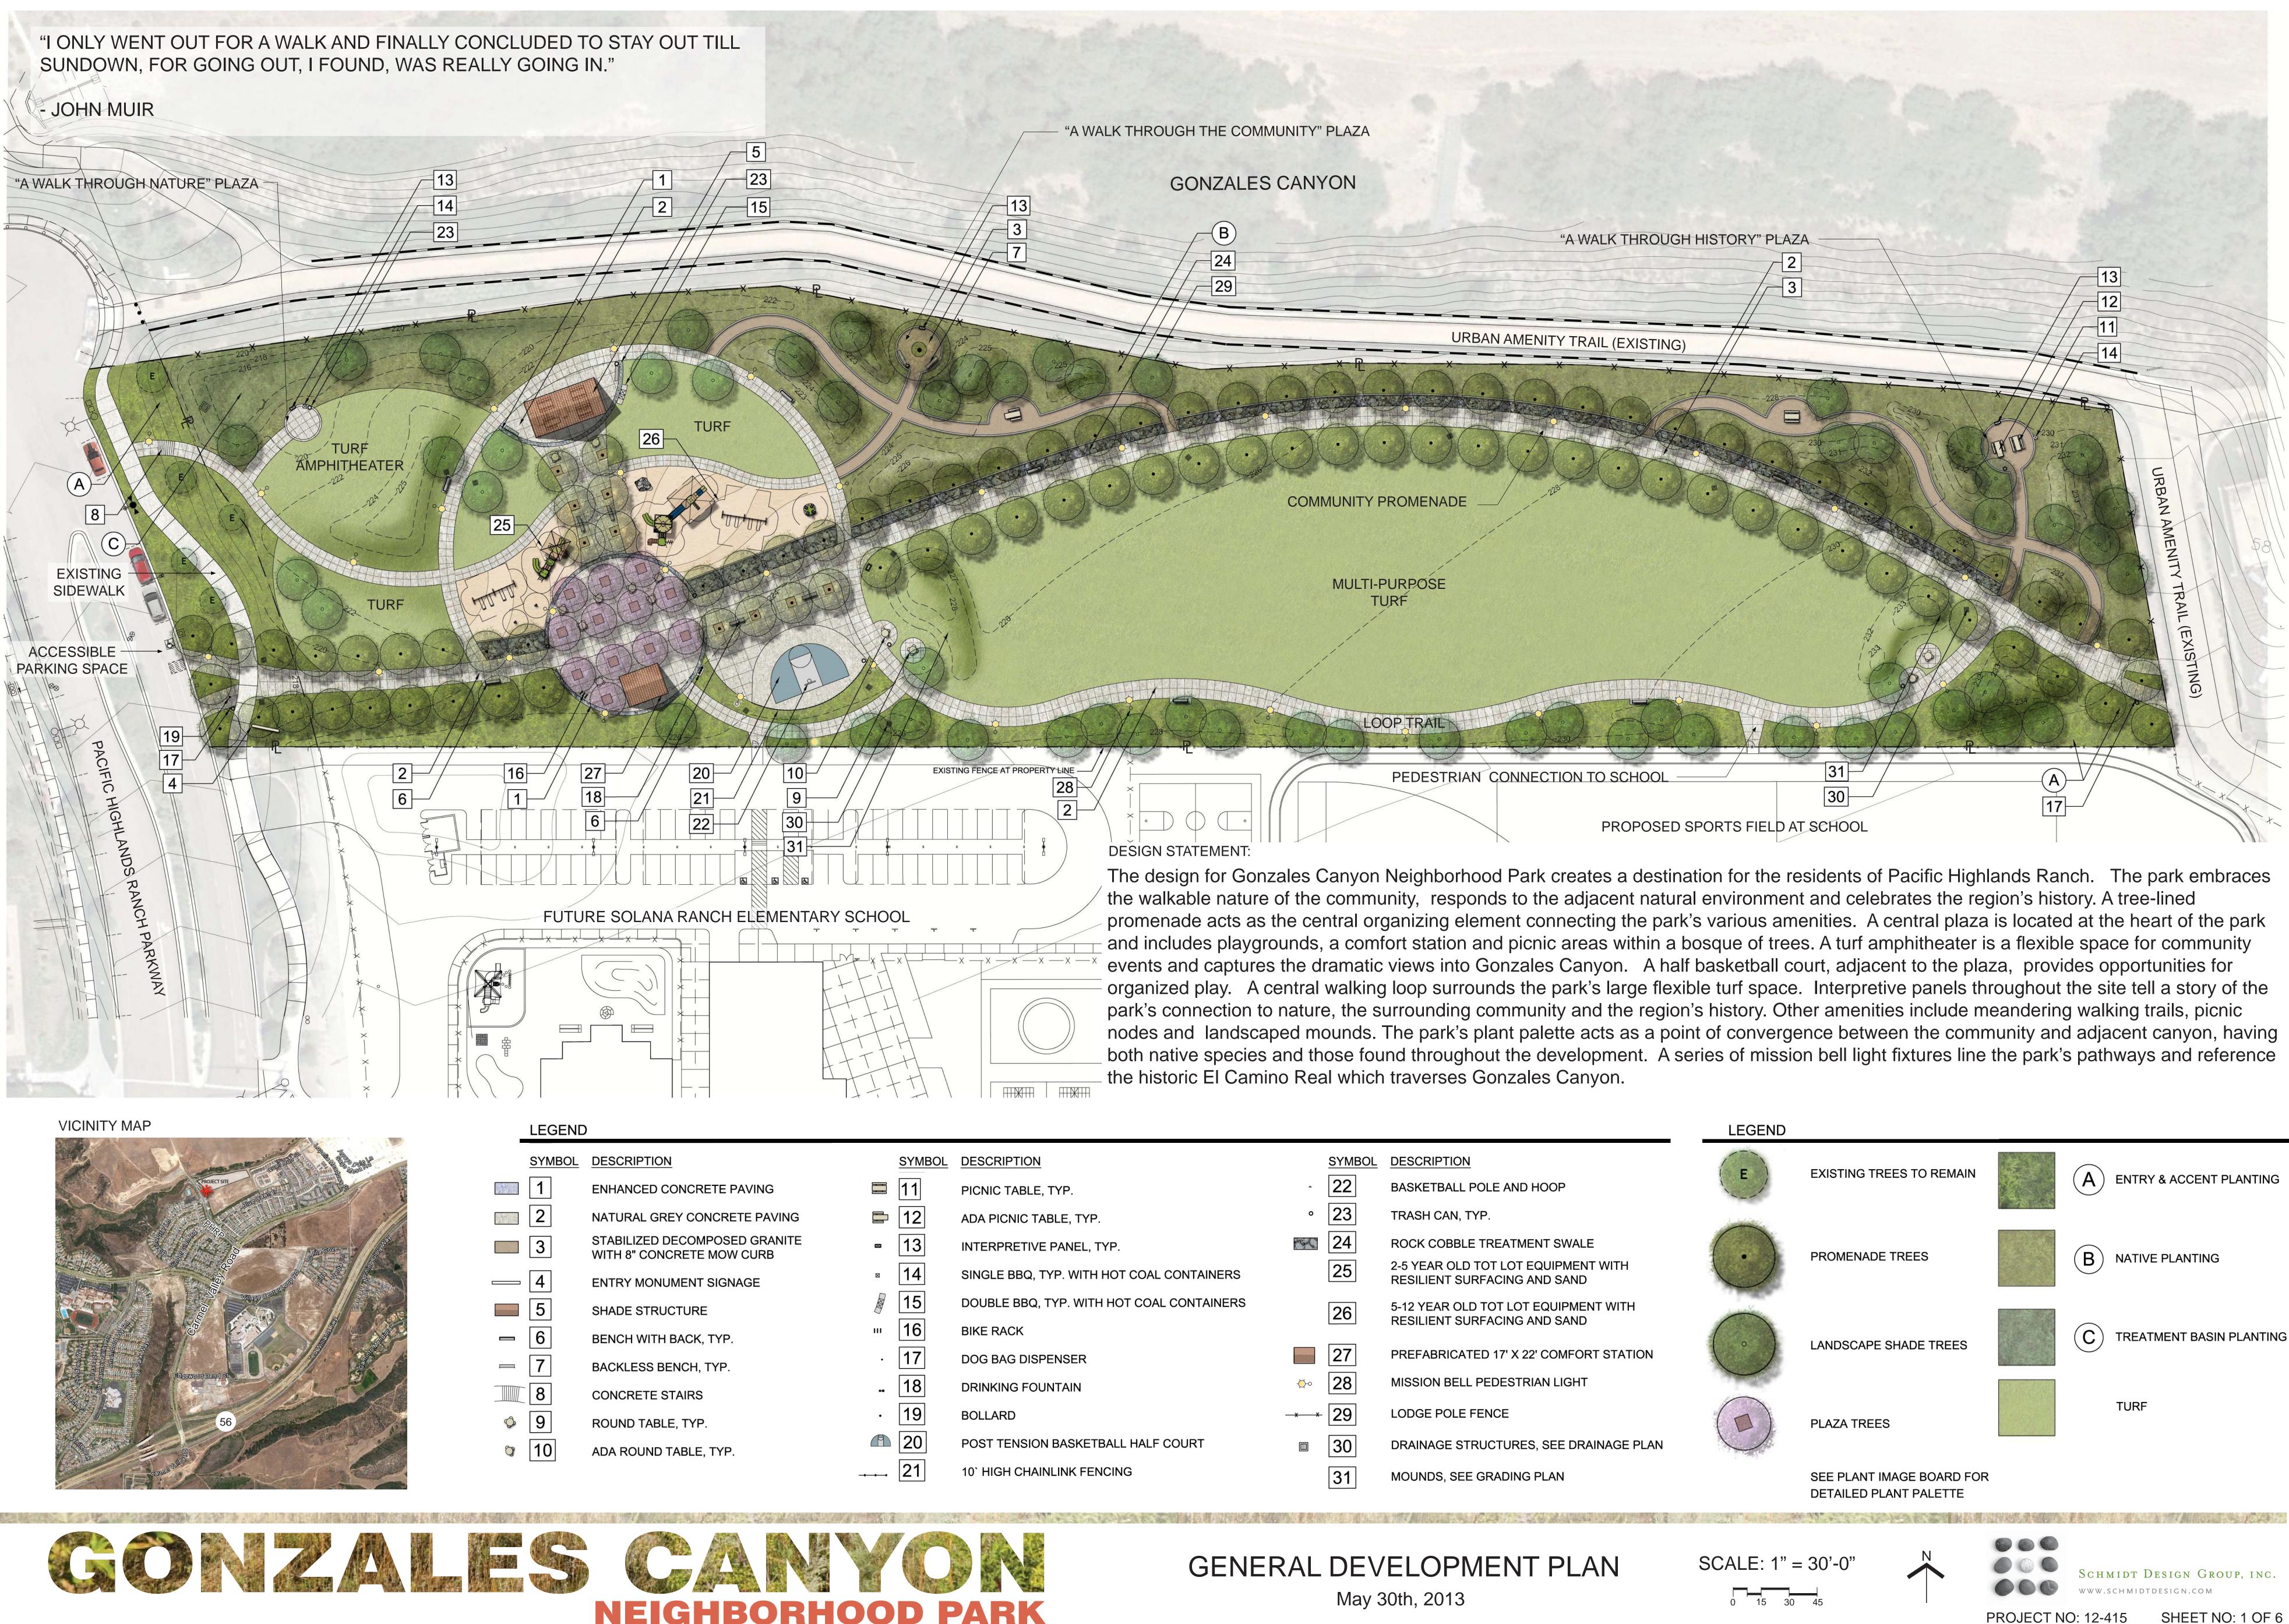

### BACKGROUND

This project provides for the design and construction of a 5 acre neighborhood park adjacent to a planned elementary school, located along Pacific Highlands Ranch Parkway in the Gonzales Canyon area of the Pacific Highlands Ranch community, within Council District 1. Proposed improvements include a multi-purpose turf field, a half-court basketball court, children's play areas, walkways, site furnishings including picnic tables, picnic shelters, benches, water fountains, barbeques, hot coal and trash receptacles, security lighting, landscaping, drainage, a comfort station and ADA compliant accessibility upgrades.

### **DISCUSSION**

On April 23, 2013 the Gonzales Canyon Neighborhood Park Ad Hoc Committee for the Carmel Valley Recreation Council voted to recommend approval of the GDP for Gonzales Canyon Neighborhood Park (6-0-0) with the following recommendations:

- Enlarge the half basketball court slightly into the southern landscape area while maintaining the adjacent walkways as shown on the plan.
- Use a mix of resilient rubber and sand surfaces within the two playgrounds areas.
- Do not use Sycamore trees in the formal areas of the park and use only a very limited number in more natural areas of the park, if at all.
- Provide as much shade as possible on the play structures.
- Provide full shade over the picnic shelter north of the tot lots and over most but not all of the picnic tables in that area.
- Use decorative, concrete trash receptacles.
- Provide additional picnic tables in the contemplative/introspective areas of the park.

Respectfully submitted,

Mark Nassar Deputy Director, AEP Division

Prepared by: Mark Calleran Project Manager, AEP Division

MC

cc: Council District 1

|                                         |             |                                           |               |        |                                                                                                                                                                                                                                                                                                                                                                                                                                                                                                                                                                                                                                                                                                                                                                                                                                                                                                                                                                                                                                                                                                                                                                                                                                                                                                                                                                                                                                                                                                                                                                                                                                                                                                                                                                                                                                                                                    | LEGEND                  |                                                     |     |   |
|-----------------------------------------|-------------|-------------------------------------------|---------------|--------|------------------------------------------------------------------------------------------------------------------------------------------------------------------------------------------------------------------------------------------------------------------------------------------------------------------------------------------------------------------------------------------------------------------------------------------------------------------------------------------------------------------------------------------------------------------------------------------------------------------------------------------------------------------------------------------------------------------------------------------------------------------------------------------------------------------------------------------------------------------------------------------------------------------------------------------------------------------------------------------------------------------------------------------------------------------------------------------------------------------------------------------------------------------------------------------------------------------------------------------------------------------------------------------------------------------------------------------------------------------------------------------------------------------------------------------------------------------------------------------------------------------------------------------------------------------------------------------------------------------------------------------------------------------------------------------------------------------------------------------------------------------------------------------------------------------------------------------------------------------------------------|-------------------------|-----------------------------------------------------|-----|---|
| <u>ON</u>                               | SYMBOL      | DESCRIPTION                               |               | SYMBOL | DESCRIPTION                                                                                                                                                                                                                                                                                                                                                                                                                                                                                                                                                                                                                                                                                                                                                                                                                                                                                                                                                                                                                                                                                                                                                                                                                                                                                                                                                                                                                                                                                                                                                                                                                                                                                                                                                                                                                                                                        |                         |                                                     | -   |   |
| O CONCRETE PAVING                       | <b>=</b> 11 | PICNIC TABLE, TYP.                        | -             | 22     | BASKETBALL POLE AND HOOP                                                                                                                                                                                                                                                                                                                                                                                                                                                                                                                                                                                                                                                                                                                                                                                                                                                                                                                                                                                                                                                                                                                                                                                                                                                                                                                                                                                                                                                                                                                                                                                                                                                                                                                                                                                                                                                           |                         | EXISTING TREES TO REMAIN                            |     | ( |
| GREY CONCRETE PAVING                    | <b>1</b> 2  | ADA PICNIC TABLE, TYP.                    | 0             | 23     | TRASH CAN, TYP.                                                                                                                                                                                                                                                                                                                                                                                                                                                                                                                                                                                                                                                                                                                                                                                                                                                                                                                                                                                                                                                                                                                                                                                                                                                                                                                                                                                                                                                                                                                                                                                                                                                                                                                                                                                                                                                                    | A STATE OF              |                                                     |     |   |
| D DECOMPOSED GRANITE<br>NCRETE MOW CURB | □ 13        | INTERPRETIVE PANEL, TYP.                  | 14            | 24     | ROCK COBBLE TREATMENT SWALE                                                                                                                                                                                                                                                                                                                                                                                                                                                                                                                                                                                                                                                                                                                                                                                                                                                                                                                                                                                                                                                                                                                                                                                                                                                                                                                                                                                                                                                                                                                                                                                                                                                                                                                                                                                                                                                        |                         | PROMENADE TREES                                     |     |   |
| NUMENT SIGNAGE                          | ∞ 14        | SINGLE BBQ, TYP. WITH HOT COAL CONTAINERS |               | 25     | 2-5 YEAR OLD TOT LOT EQUIPMENT WITH<br>RESILIENT SURFACING AND SAND                                                                                                                                                                                                                                                                                                                                                                                                                                                                                                                                                                                                                                                                                                                                                                                                                                                                                                                                                                                                                                                                                                                                                                                                                                                                                                                                                                                                                                                                                                                                                                                                                                                                                                                                                                                                                |                         | PROMEMADE TREES                                     |     | ( |
| RUCTURE                                 | 15          | DOUBLE BBQ, TYP. WITH HOT COAL CONTAINERS |               | 26     | 5-12 YEAR OLD TOT LOT EQUIPMENT WITH                                                                                                                                                                                                                                                                                                                                                                                                                                                                                                                                                                                                                                                                                                                                                                                                                                                                                                                                                                                                                                                                                                                                                                                                                                                                                                                                                                                                                                                                                                                                                                                                                                                                                                                                                                                                                                               | Law You                 |                                                     |     |   |
| ГН ВАСК, ТҮР.                           | ··· 16      | BIKE RACK                                 |               |        | RESILIENT SURFACING AND SAND                                                                                                                                                                                                                                                                                                                                                                                                                                                                                                                                                                                                                                                                                                                                                                                                                                                                                                                                                                                                                                                                                                                                                                                                                                                                                                                                                                                                                                                                                                                                                                                                                                                                                                                                                                                                                                                       | $\left( \right)$        |                                                     |     | ( |
| BENCH, TYP.                             | · 17        | DOG BAG DISPENSER                         |               | 27     | PREFABRICATED 17' X 22' COMFORT STATION                                                                                                                                                                                                                                                                                                                                                                                                                                                                                                                                                                                                                                                                                                                                                                                                                                                                                                                                                                                                                                                                                                                                                                                                                                                                                                                                                                                                                                                                                                                                                                                                                                                                                                                                                                                                                                            |                         | LANDSCAPE SHADE TREES                               |     |   |
| ESTAIRS                                 | 18          | DRINKING FOUNTAIN                         | ⊷ <u>Ŏ</u> ⊷  | 28     | MISSION BELL PEDESTRIAN LIGHT                                                                                                                                                                                                                                                                                                                                                                                                                                                                                                                                                                                                                                                                                                                                                                                                                                                                                                                                                                                                                                                                                                                                                                                                                                                                                                                                                                                                                                                                                                                                                                                                                                                                                                                                                                                                                                                      |                         |                                                     |     |   |
| BLE, TYP.                               | · 19        | BOLLARD                                   | <del>XX</del> | 29     | LODGE POLE FENCE                                                                                                                                                                                                                                                                                                                                                                                                                                                                                                                                                                                                                                                                                                                                                                                                                                                                                                                                                                                                                                                                                                                                                                                                                                                                                                                                                                                                                                                                                                                                                                                                                                                                                                                                                                                                                                                                   |                         | PLAZA TREES                                         |     |   |
| D TABLE, TYP.                           | <b>20</b>   | POST TENSION BASKETBALL HALF COURT        |               | 30     | DRAINAGE STRUCTURES, SEE DRAINAGE PLAN                                                                                                                                                                                                                                                                                                                                                                                                                                                                                                                                                                                                                                                                                                                                                                                                                                                                                                                                                                                                                                                                                                                                                                                                                                                                                                                                                                                                                                                                                                                                                                                                                                                                                                                                                                                                                                             |                         |                                                     |     |   |
|                                         | 21          | 10` HIGH CHAINLINK FENCING                |               | 31     | MOUNDS, SEE GRADING PLAN                                                                                                                                                                                                                                                                                                                                                                                                                                                                                                                                                                                                                                                                                                                                                                                                                                                                                                                                                                                                                                                                                                                                                                                                                                                                                                                                                                                                                                                                                                                                                                                                                                                                                                                                                                                                                                                           | A 172786                | SEE PLANT IMAGE BOARD FOR<br>DETAILED PLANT PALETTE | ł   |   |
|                                         |             |                                           |               |        | A THE REPORT OF THE PARTY OF THE REPORT OF THE | Manager Land Street and | 「「「「「「「」」」」」」「「「」」」」」」「「」」」」」」」」」」」」」」              |     |   |
|                                         |             |                                           |               |        |                                                                                                                                                                                                                                                                                                                                                                                                                                                                                                                                                                                                                                                                                                                                                                                                                                                                                                                                                                                                                                                                                                                                                                                                                                                                                                                                                                                                                                                                                                                                                                                                                                                                                                                                                                                                                                                                                    |                         |                                                     | 000 |   |