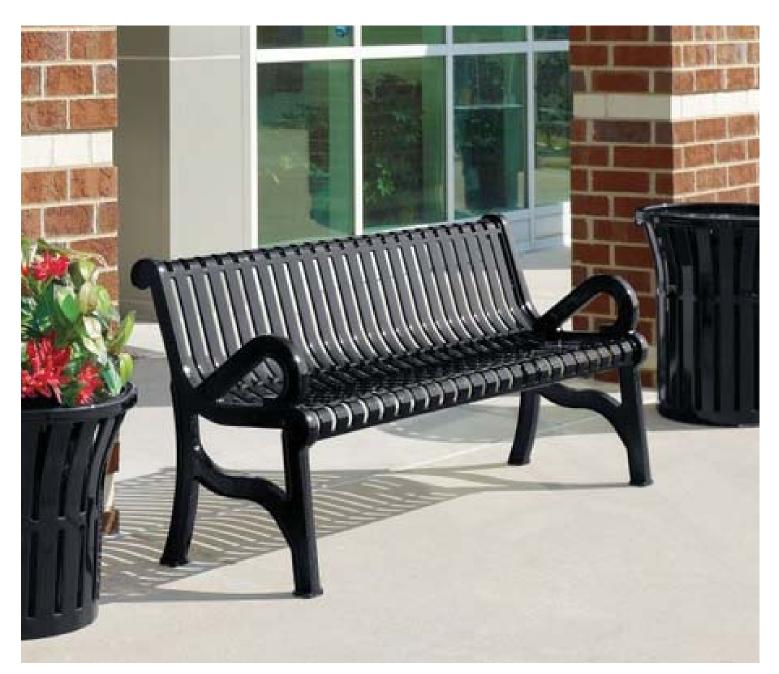

# PLAY EQUIPMENT (5-12 years)

8' Bench, powder coated metal, with center arm rest, backed and backless models, by Anova, available through Coast Recreation. Color: Black

BENCHES

3-piece concrete table with benches, standard and ADA accessible models, by DuraArt Stone #7-PT-80