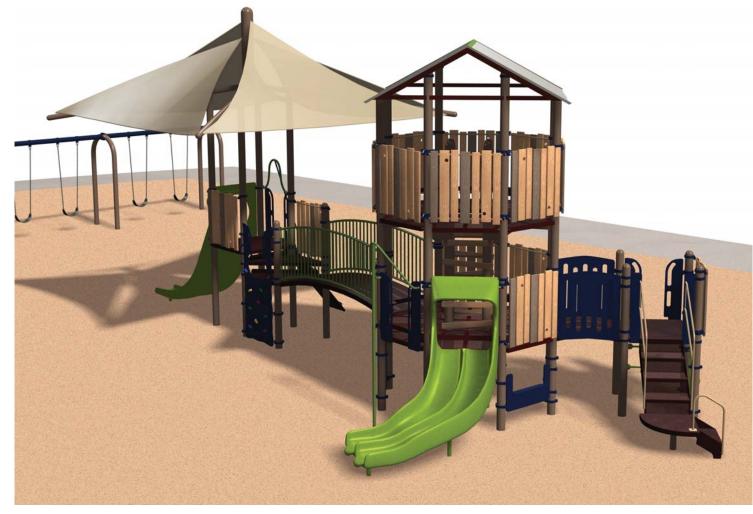

# PARK CHARACTER

Nature Series by Landscape Structures Inc.

## PLAY EQUIPMENT (2-5 years)

Nature series by Landscape Structures Inc.

# PLAY EQUIPMENT (5-12 years)

8' Bench, powder coated metal, with center arm rest, backed and backless models, by Anova, available through Coast Recreation. Color: Black

BENCHES

3-piece concrete table with benches, standard and ADA accessible models, by DuraArt Stone #7-PT-80