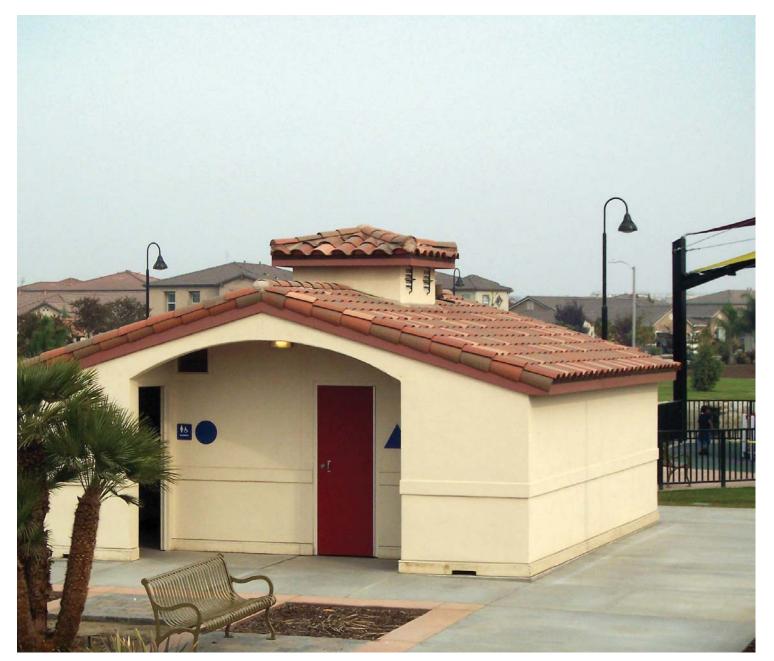

## DESIGN INSPIRATION

Prefabricated comfort station by Restroom Facilities Limited

## COMFORT STATION

Prefabricated 16' x 36' steel structure with concrete tile roof to match restroom

Post-tension half court basketball with "Goose Neck" basketball set by P.D. Play

BASKETBALL

## LEGEND:

- 1 4" CMU MASONRY WALLS WITH STUCCO FINISH
- WOOD FRAME ROOF WITH EXPOSED CATHEDRAL CEILING AND CONCRETE TILE. 2
- 3 CUPOLA
- 4 STAINLESS STEEL VENT SCREENS PAINTED TO MATCH STUCCO

REAR ELEVATION

**COMFORT STATION** May 30th, 2013

SCALE: 1/2" = 1'-0" 0 1' 2' 3'