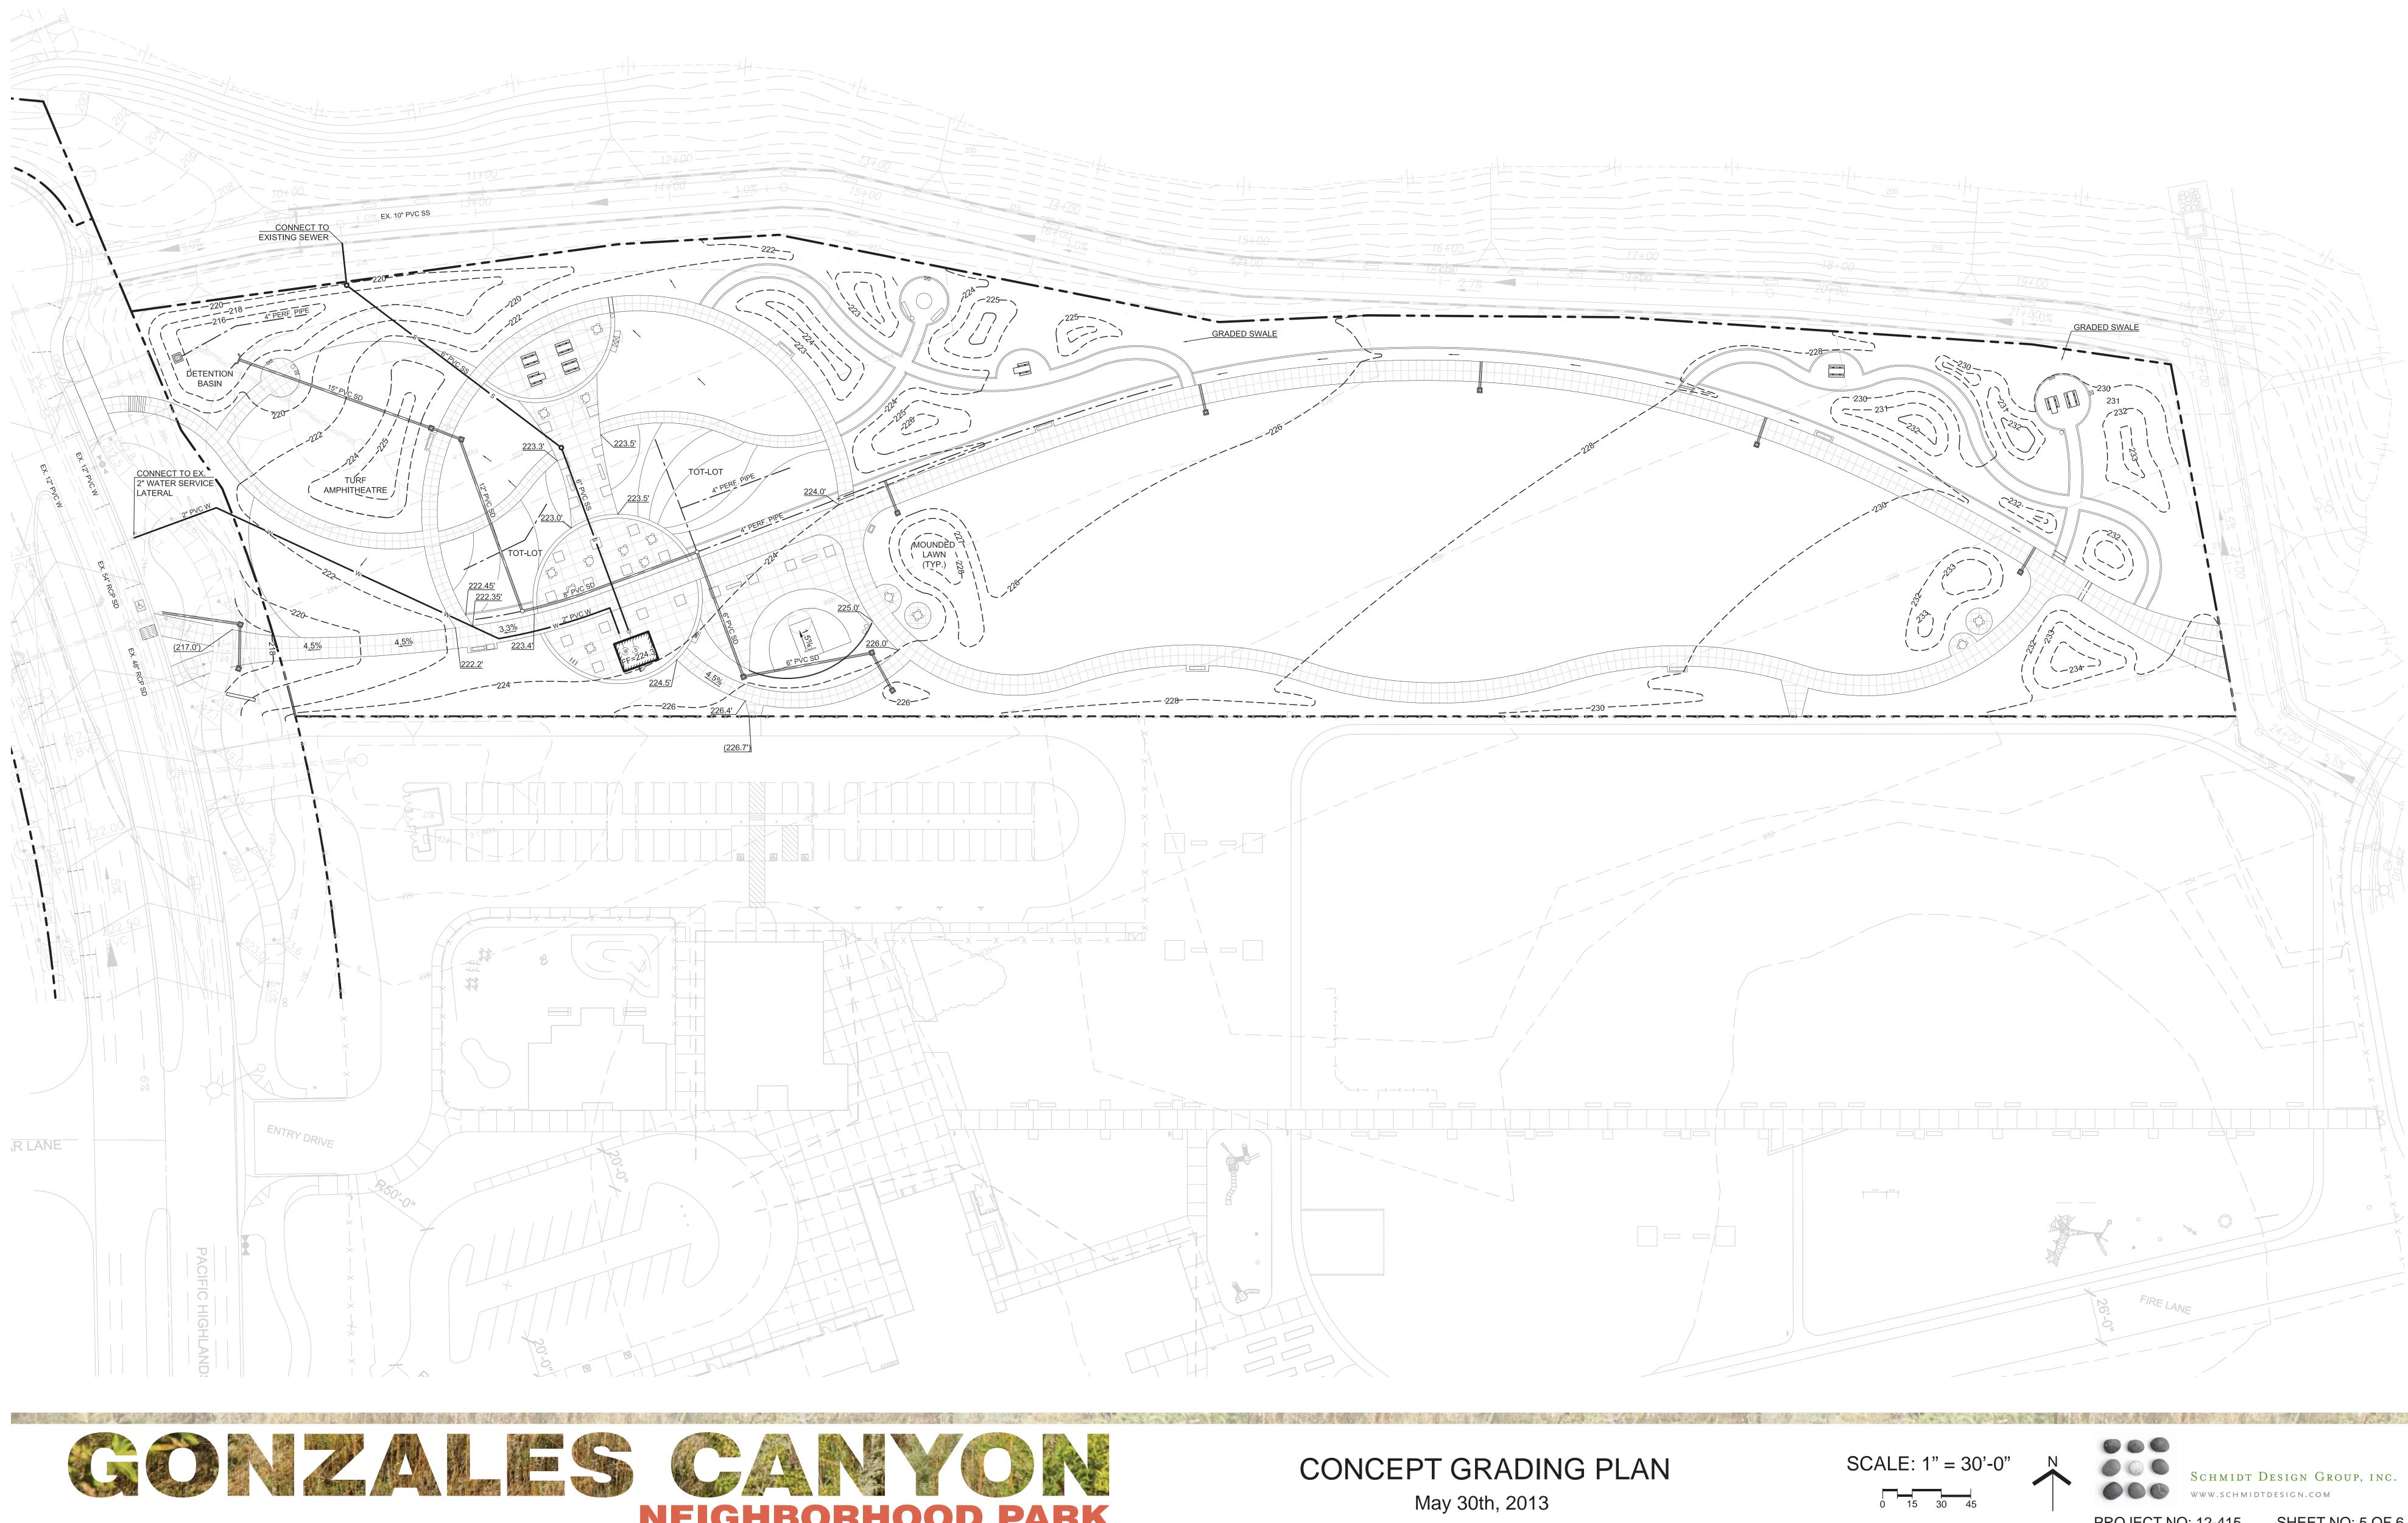

### BACKGROUND

This project provides for the design and construction of a 5 acre neighborhood park adjacent to a planned elementary school, located along Pacific Highlands Ranch Parkway in the Gonzales Canyon area of the Pacific Highlands Ranch community, within Council District 1. Proposed improvements include a multi-purpose turf field, a half-court basketball court, children's play areas, walkways, site furnishings including picnic tables, picnic shelters, benches, water fountains, barbeques, hot coal and trash receptacles, security lighting, landscaping, drainage, a comfort station and ADA compliant accessibility upgrades.

### **DISCUSSION**

On April 23, 2013 the Gonzales Canyon Neighborhood Park Ad Hoc Committee for the Carmel Valley Recreation Council voted to recommend approval of the GDP for Gonzales Canyon Neighborhood Park (6-0-0) with the following recommendations:

- Enlarge the half basketball court slightly into the southern landscape area while maintaining the adjacent walkways as shown on the plan.
- Use a mix of resilient rubber and sand surfaces within the two playgrounds areas.
- Do not use Sycamore trees in the formal areas of the park and use only a very limited number in more natural areas of the park, if at all.
- Provide as much shade as possible on the play structures.
- Provide full shade over the picnic shelter north of the tot lots and over most but not all of the picnic tables in that area.
- Use decorative, concrete trash receptacles.
- Provide additional picnic tables in the contemplative/introspective areas of the park.

Each of these recommendations was incorporated into the GDP for Gonzales Canyon Neighborhood Park.

Page 3 General Development Plan for Gonzales Canyon Neighborhood Park June 11, 2013

On May 14, 2013 the Carmel Valley Recreation Council voted to approve the GDP for Gonzales Canyon Neighborhood Park (11-0-1) as it was presented.