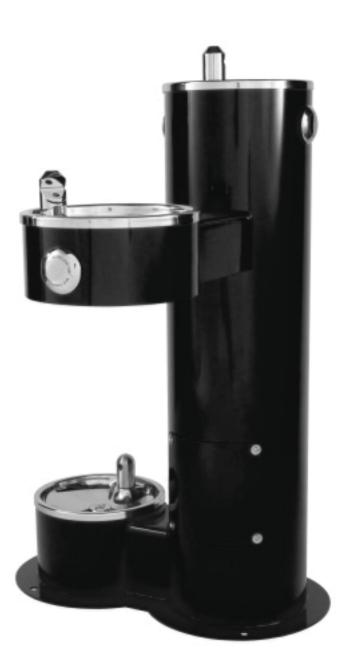

High-low drinking fountain with doggie bowl by Most Dependable Fountain Company. Color: Black

DRINKING FOUNTAIN

Powder coated metal bike racks by Webcoat available through Hanson. Color: Black

Arc swings by Landscape Structures Inc.