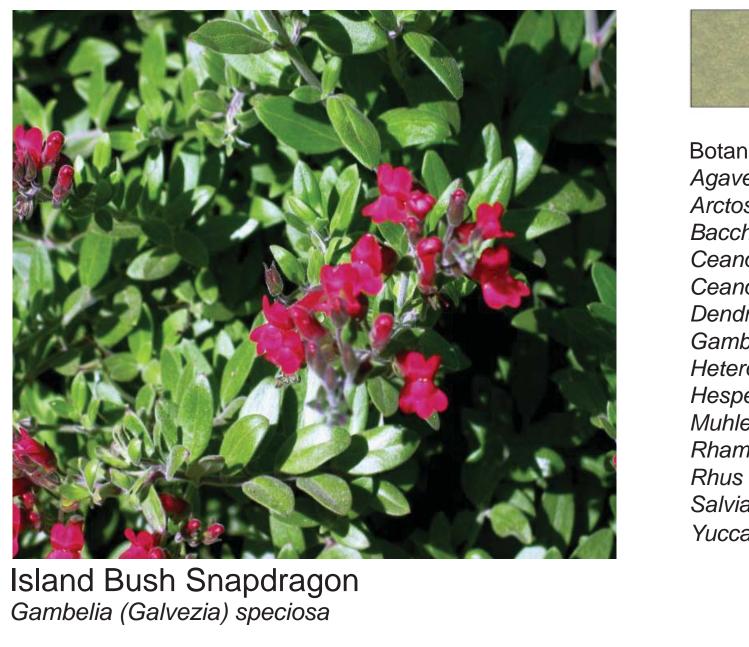

NATIVE PLANTING SUCH AS:

Muhlenbergia rigens Rhamnus californica 'Eve Case' Rhus integrifolia Salvia L. 'Point Sal's Spreader' Yucca whipplei

Common Name Coastal Agave Manzanita Species Dwarf Coyote Brush **Carmel Creeper** Wild Lilac Bush Poppy Island Bush Snapdragon Toyon Red Yucca Deer Grass California Coffeeberry Lemonadeberry Prostrate Purple Sage Our Lord's Candle