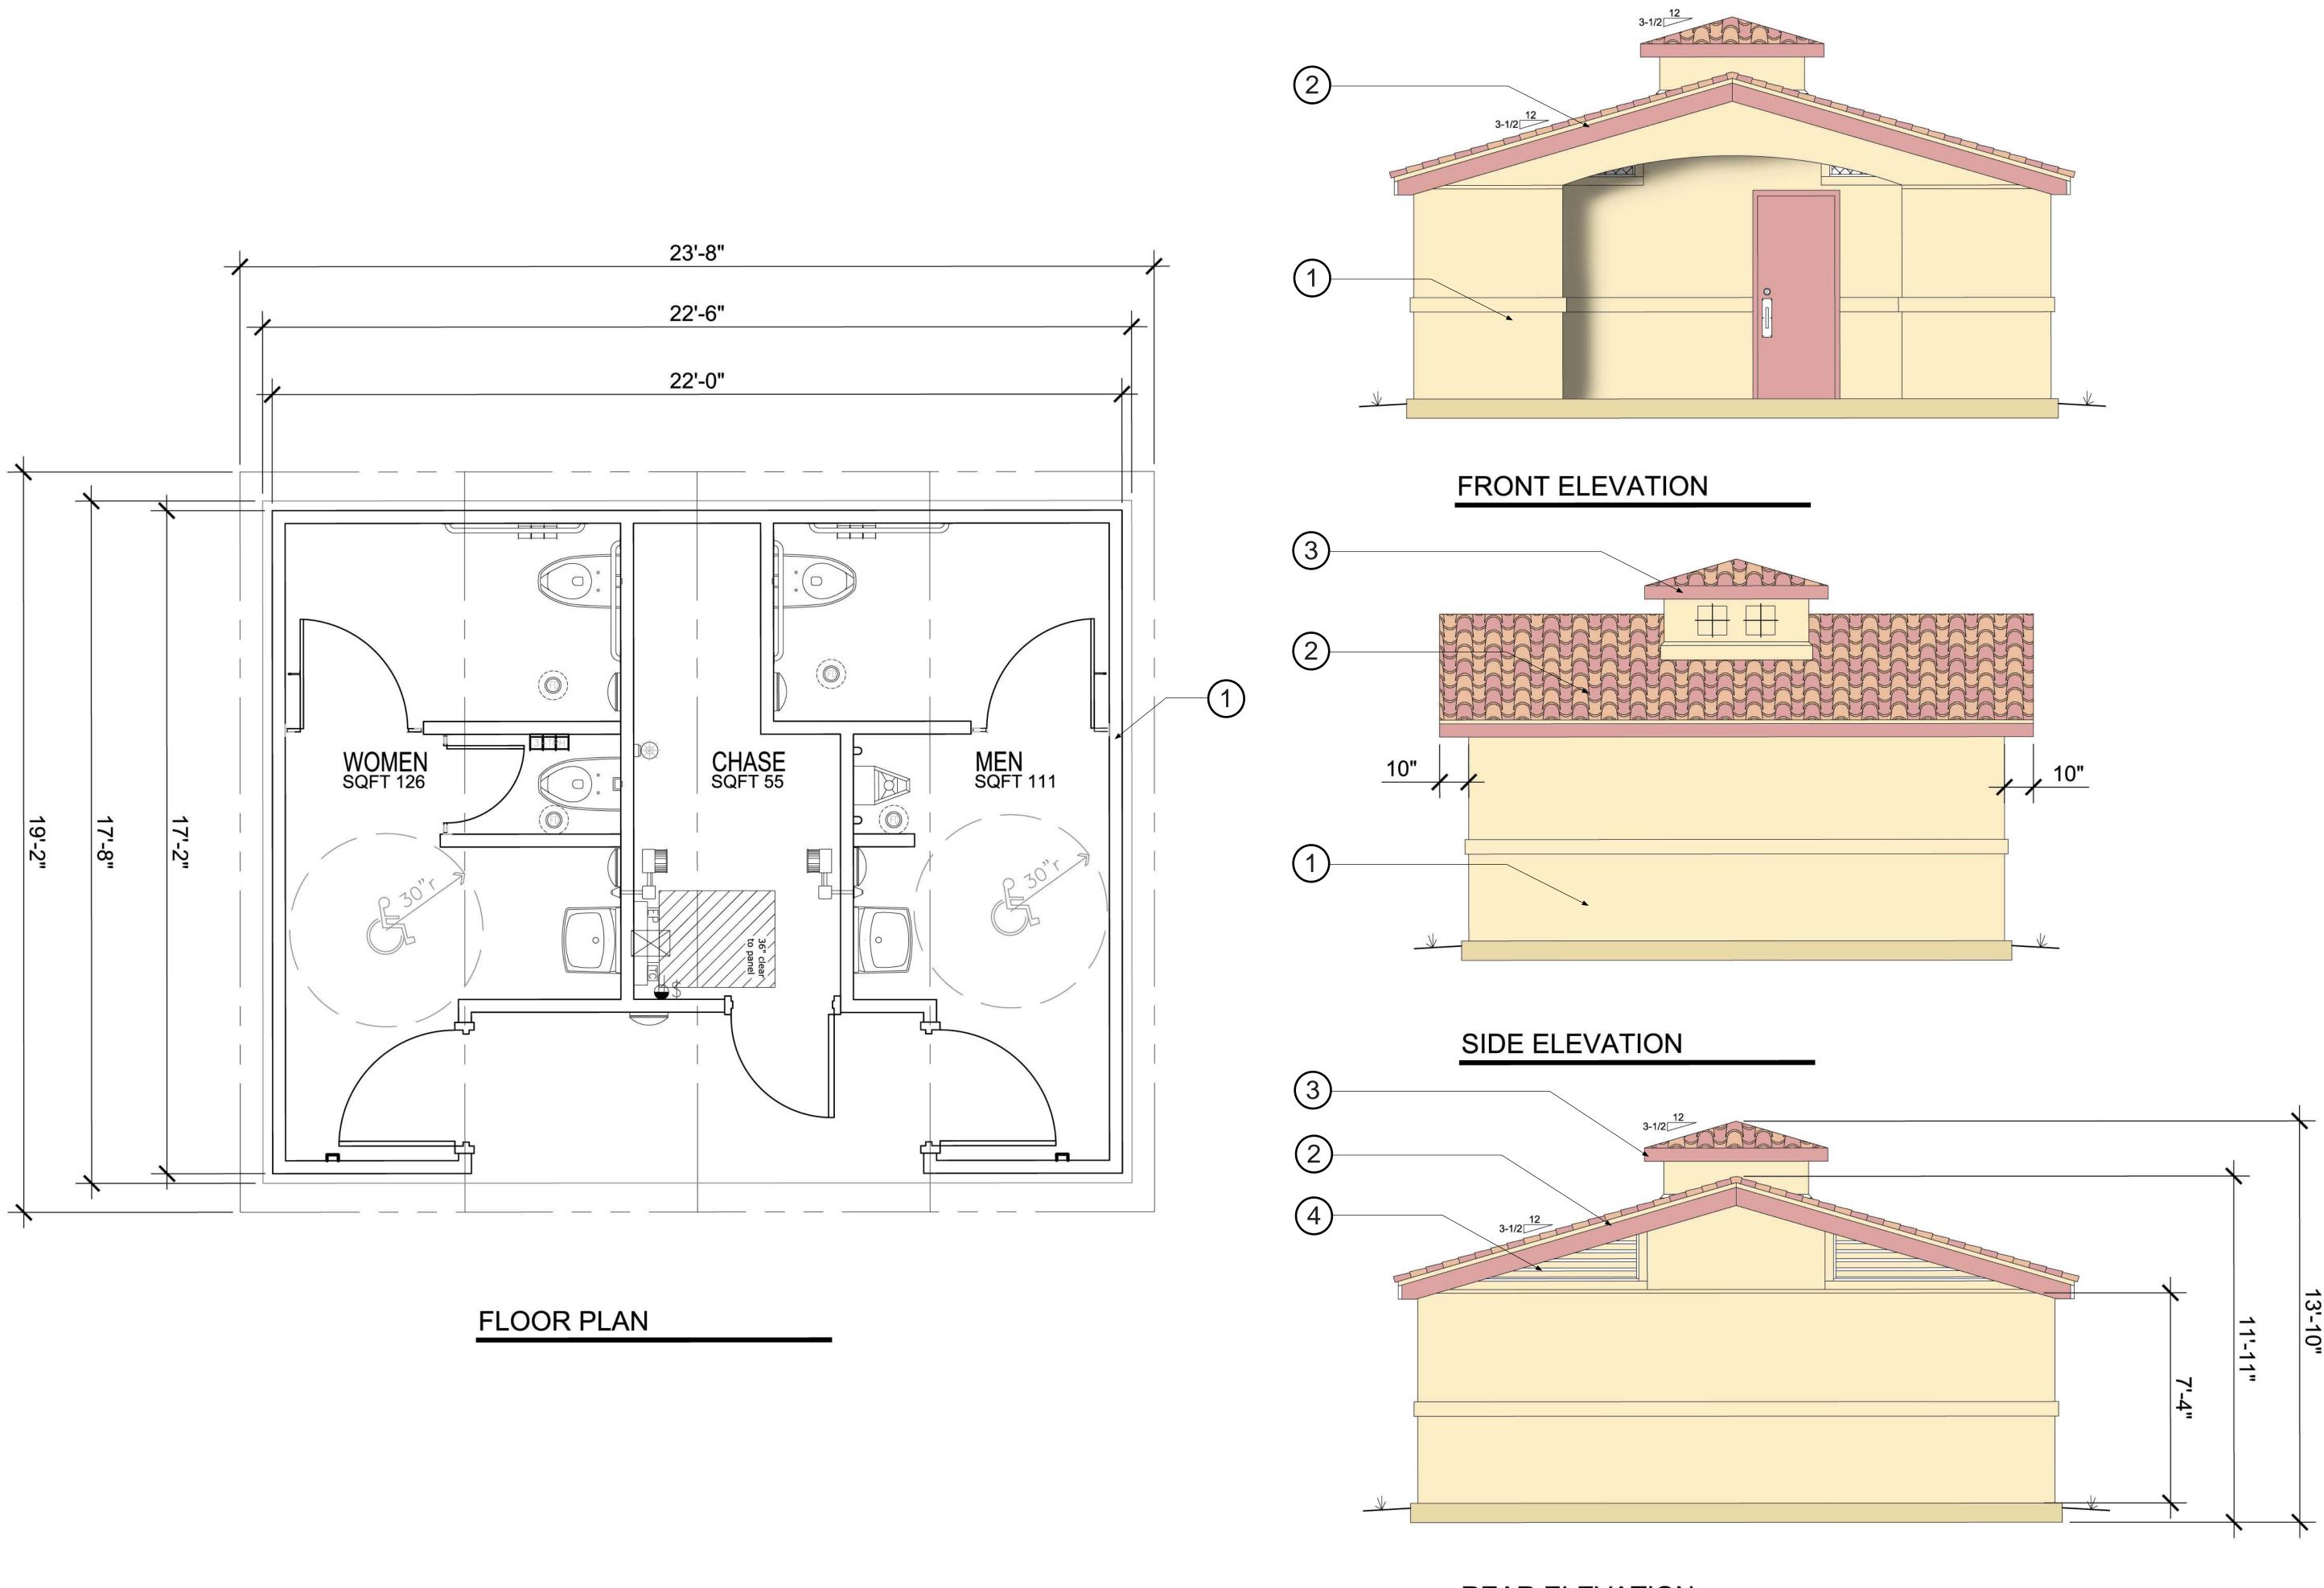

## COMFORT STATION

Prefabricated 16' x 36' steel structure with concrete tile roof to match restroom

Post-tension half court basketball with "Goose Neck" basketball set by P.D. Play

BASKETBALL

## LEGEND:

- 1 4" CMU MASONRY WALLS WITH STUCCO FINISH
- WOOD FRAME ROOF WITH EXPOSED CATHEDRAL CEILING AND CONCRETE TILE. 2
- 3 CUPOLA
- 4 STAINLESS STEEL VENT SCREENS PAINTED TO MATCH STUCCO

REAR ELEVATION

**COMFORT STATION** May 30th, 2013

SCALE: 1/2" = 1'-0" 0 1' 2' 3'