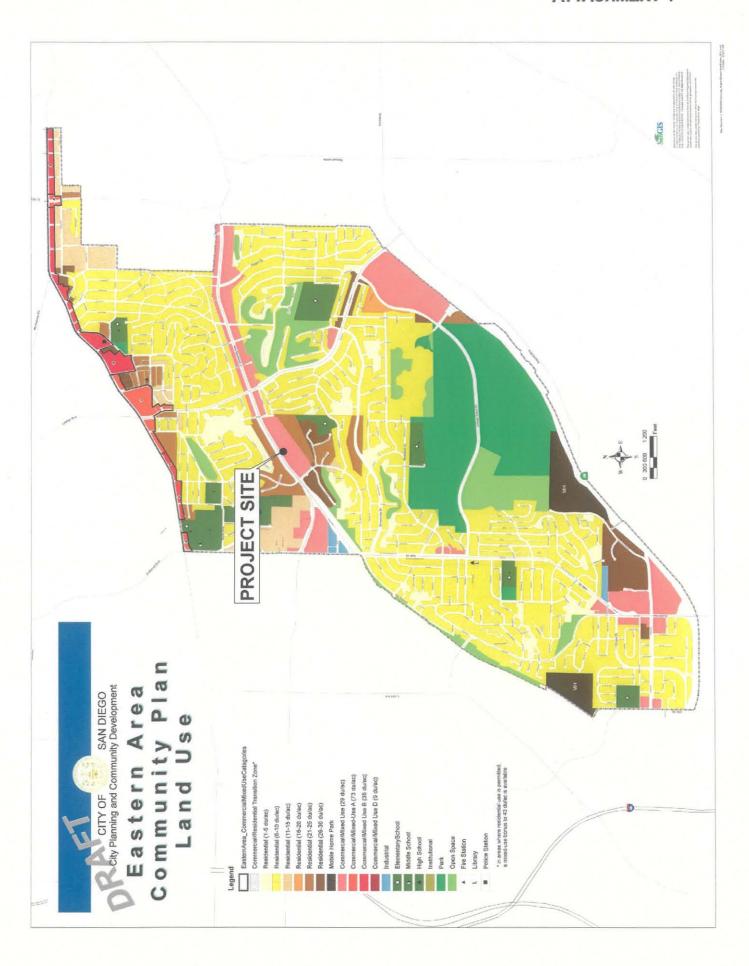

#### **BACKGROUND**

The Mid-Cities Community Plan identifies the site for commercial uses (Attachment 1). The site is located in the University Square shopping center at 5921 University Avenue, between 58<sup>th</sup> and 60<sup>th</sup> Streets, in the CC-5-3 Zone of the Central Urbanized Planned District within the Eastern Area Neighborhood of the Mid-Cities Community Plan (Attachment 2). The owner of the site was granted PCD No. 88-0124 amending PCD No. 87-0514 in the late 1980's. The PCD was recorded on August 30, 1988, and the shopping center was ultimately constructed in 1993.

#### Community Plan Analysis

The Mid-City Communities Plan identifies the site for commercial uses (Attachment 1). The site is located in the Eastern Area neighborhood of the community. The land uses surrounding the shopping center are multi-family residential to the northwest, southeast and southwest. Commercial development is to the northeast. The proposed drainage easement vacation would facilitate the expansion of an existing commercial building for retail uses. The easement vacation is consistent with and supports the goals and policies of the Mid-City Communities Plan.