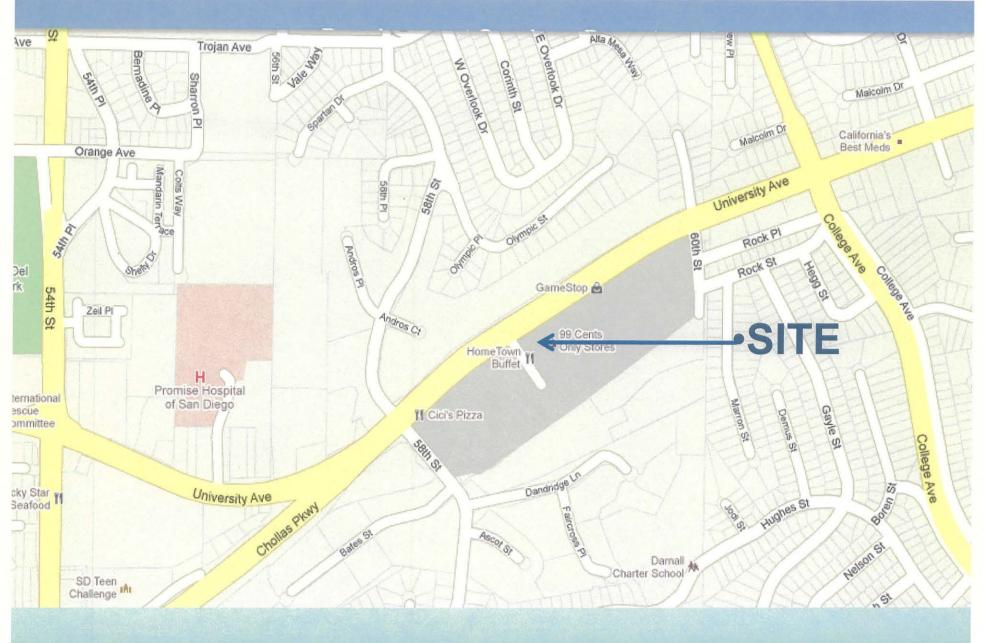

The site covers nearly twenty acres, extending along the south side of University Avenue between 58th and 60th Streets (Attachment 3). The combined total building area of the shopping center is approximately 204,173 square feet. Building 12 was originally designed and built for Hollywood Video prior to 1997, and contains 6,567 square feet. A separate action and not before the Planning Commission is a building permit for a 1,328 square foot addition to Building 12. If the addition is constructed, Building 12 would then be approximately 7,895 square feet and the total building area of the shopping center would be approximately 205,501 square feet.

#### **Project Description**

The proposed action is the vacation of a drainage easement (Attachment 4). The drainage easement was dedicated on October 7, 1975. The existing drainage easement is approximately ten feet wide and approximately 100 feet in length. The easement crosses the property in a northwest to southeast direction from University Avenue to a point within the shopping center. The existing storm drain would be relocated to a new alignment and improvement plans are being reviewed to approve that work. A new easement would also be dedicated to the City of San Diego for the new storm drain.