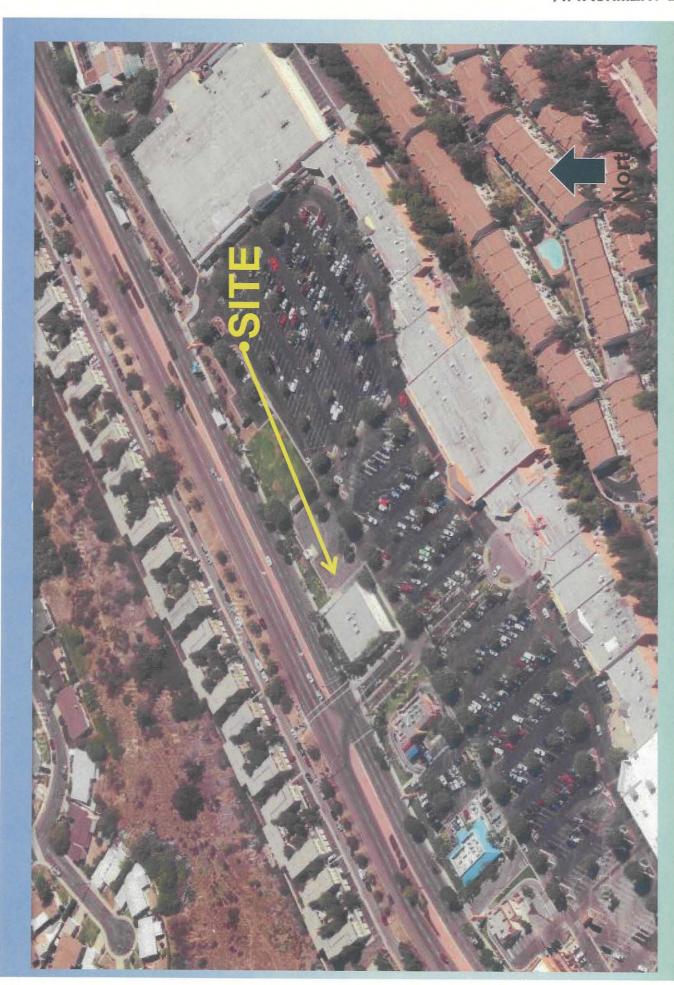

#### **BACKGROUND**

The Mid-Cities Community Plan identifies the site for commercial uses (Attachment 1). The site is located in the University Square shopping center at 5921 University Avenue, between 58<sup>th</sup> and 60<sup>th</sup> Streets, in the CC-5-3 Zone of the Central Urbanized Planned District within the Eastern Area Neighborhood of the Mid-Cities Community Plan (Attachment 2). The owner of the site was granted PCD No. 88-0124 amending PCD No. 87-0514 in the late 1980's. The PCD was recorded on August 30, 1988, and the shopping center was ultimately constructed in 1993.

The site covers nearly twenty acres, extending along the south side of University Avenue between 58th and 60th Streets (Attachment 3). The combined total building area of the shopping center is approximately 204,173 square feet. Building 12 was originally designed and built for Hollywood Video prior to 1997, and contains 6,567 square feet. A separate action and not before the Planning Commission is a building permit for a 1,328 square foot addition to Building 12. If the addition is constructed, Building 12 would then be approximately 7,895 square feet and the total building area of the shopping center would be approximately 205,501 square feet.