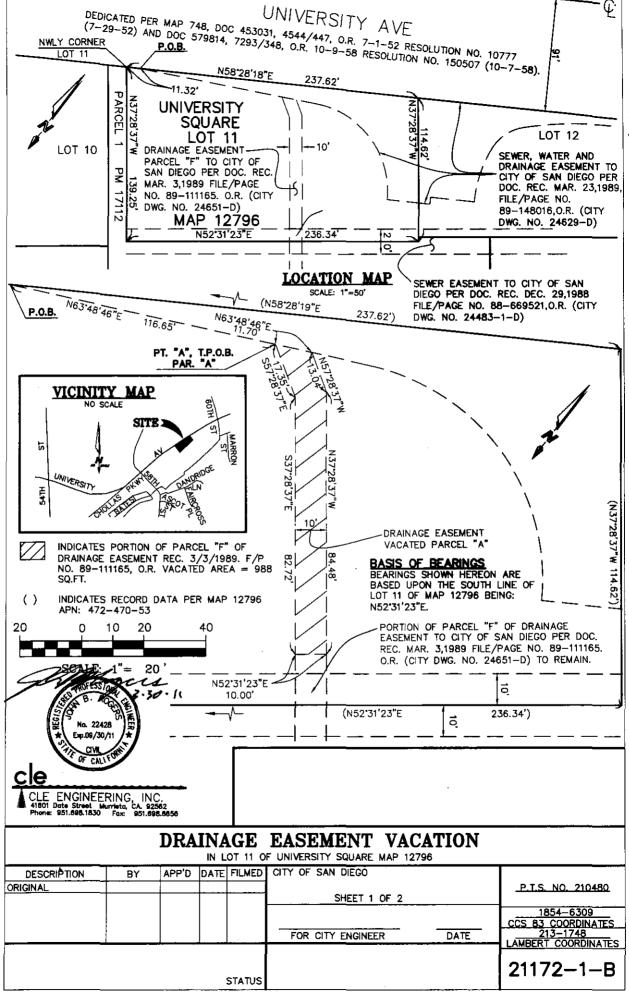

# DRAINAGE EASEMENT VACATION PARCEL "A"

A PORTION OF THAT CERTAIN DRAINAGE EASEMENT IN LOT 11 OF UNIVERSITY SQUARE, ACCORDING TO MAP THEREOF NO. 12796, IN THE CITY OF SAN DIEGO, COUNTY OF SAN DIEGO, STATE OF CALIFORNIA, GRANTED TO SAID CITY OF SAN DIEGO PER DOCUMENT RECORDED MARCH 3, 1989 AS FILE/PAGE NO. 89-111165, O.R., MORE PARTICULARLY DESCRIBED AS FOLLOWS;

BEGINNING AT A POINT ON THE NORTHERLY LINE OF SAID LOT 11, SAID POINT BEING NORTH 58°28'19" EAST 11.32 FEET FROM THE NORTHWESTERLY CORNER OF SAID LOT 11; THENCE, LEAVING SAID LINE, NORTH 63°48'46" EAST ALONG THE SOUTHERLY LINE OF THAT CERTAIN SEWER, WATER AND DRAINAGE EASEMENT GRANTED TO THE CITY OF SAN DIEGO PER DOCUMENT RECORDED MARCH 23, 1989 AS FILE/PAGE NO.. 148016, O.R, 116.65 FEET TO THE TRUE POINT OF BEGINNING OF THE HEREIN DESCRIBED PARCEL AND THE BEGINNING OF DEED RECORDED MARCH 3, 1989 AS FILE/PAGE NO. 89-111165; THENCE ALONG THE SOUTHWESTERLY SIDELINE OF SAID EASEMENT THE FOLLOWING TWO COURSES: SOUTH 57°28'37" EAST 17.35 FEET; THENCE SOUTH 37°28'37" EAST 82.72 FEET,

THENCE NORTH 52°31'23" EAST 10.00 FEET; THENCE ALONG THE NORTHEASTERLY SIDELINE OF SAID EASEMENT THE FOLLOWING COURSES: NORTH 37°28'37" WEST 84.48 FEET; THENCE NORTH 57°28'37"WEST 13.04 FEET TO THE SOUTHERLY LINE OF THE AFOREMENTIONED SEWER, WATER AND DRAINAGE EASEMENT; THENCE ALONG SAID SOUTHERLY LINE SOUTH 63°48'46" WEST 11.70 FEET TO THE TRUE POINT OF BEGINNING.

CONTAINS 988 SQUARE FEET. MORE OR LESS.

No. 22428

Exp.09/30/11

CIVIL

OF CALL FORM

TO THE COMMENT

DWG. NO. 21172-1-B PTS #210480