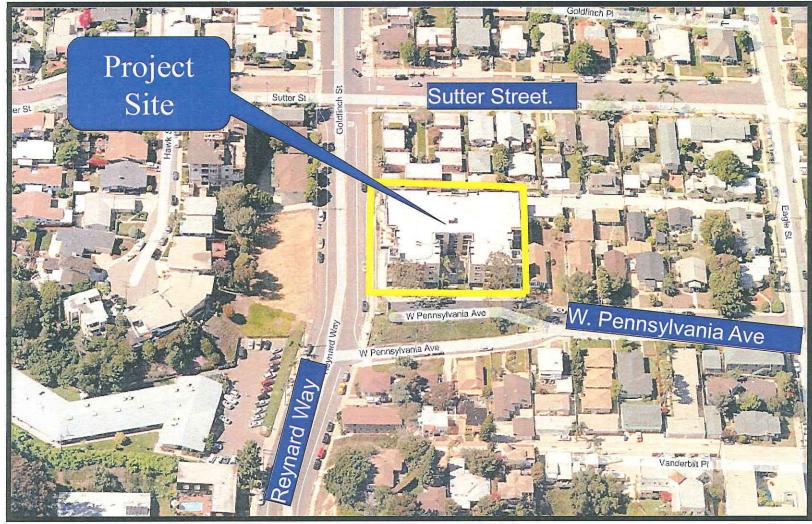

### BACKGROUND

This project, which includes a WCF concealed within two rooftop cupolas above an existing condominium, was originally approved on October 16, 2000 under Permit No. 99-0960-26 for a total of twelve (12) antennas, one microwave dish and associated equipment. A ten year expiration date was added as a condition of approval. On December 8, 2012, Verizon Wireless submitted a new application to extend the use of this facility. The project under the current regulations requires a Conditional Use Permit (CUP), Process 4, Planning Commission decision. The property is zoned MR-1000 in the Mid-City Communities Planned District and it is designated for residential use in the Uptown Planning Area. The site is surrounded by multifamily residential units to the north, south and east of the property and single family units to the west (Attachment 2). There is one other WCF located on this property belonging to T-Mobile.

# Community Land Use Map (UPTOWN)

<u>VERIZON WIRELESS – GOLDFINCH – PROJECT NO. 265865</u> 836 W. PENNSYLVANIA AVENUE, SAN DIEGO, CA 92103

ATTACHMENT 2

### ATTACHMENT 3

**Project Location Map** <u>verizon wireless - Goldfinch - Project no. 265865</u> 836 w. pennsylvania avenue, san diego, ca 92103