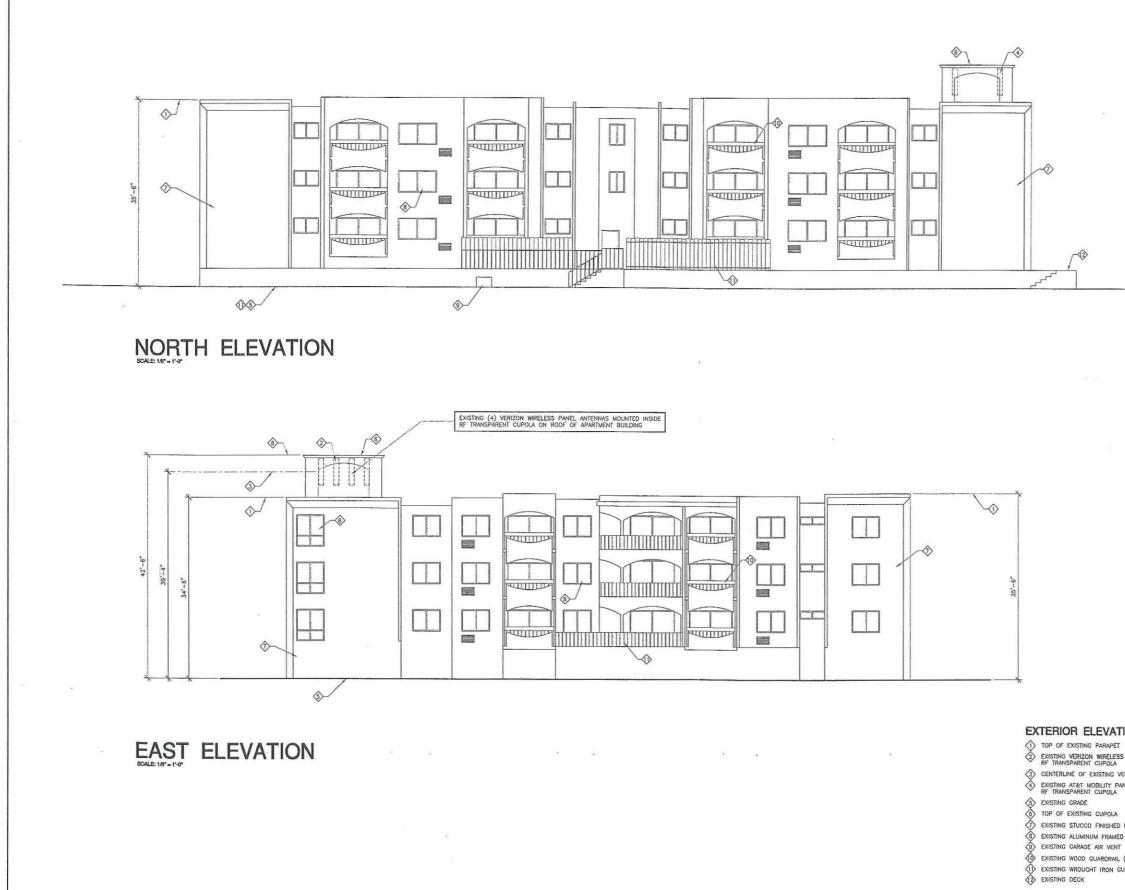

### BACKGROUND

This project, which includes a WCF concealed within two rooftop cupolas above an existing condominium, was originally approved on October 16, 2000 under Permit No. 99-0960-26 for a total of twelve (12) antennas, one microwave dish and associated equipment. A ten year expiration date was added as a condition of approval. On December 8, 2012, Verizon Wireless submitted a new application to extend the use of this facility. The project under the current regulations requires a Conditional Use Permit (CUP), Process 4, Planning Commission decision. The property is zoned MR-1000 in the Mid-City Communities Planned District and it is designated for residential use in the Uptown Planning Area. The site is surrounded by multifamily residential units to the north, south and east of the property and single family units to the west (Attachment 2). There is one other WCF located on this property belonging to T-Mobile.

The Uptown Community Plan contains urban policies for new development to be compatible with the color, texture, architectural detail and overall appearance of the surrounding neighborhood. Additionally, visually distracting rooftop appendages such as stairway towers and mechanical equipment should be screened from public view. Verizon's existing design will continue to fully camouflage and conceal the WCF from the surrounding area, and therefore this facility is consistent with the design policies within the Uptown Community Plan.

<u>Council Policy 600-43</u> – The guidelines establish a hierarchy from the most preferred location (Preference 1) to the least preferred location (Preference 4) for WCFs. The project is proposed in a Preference 4 location according to Council Policy 600-43, which categorizes WCF's according to the land use in which it is located. The project is located on a residential property and requires a CUP. The applicant is required to submit a site justification letter explaining why a Preference 4 level site was selected over any lower Preference Level sites. For this project, Verizon Wireless has elected to remain at its current location inside a completely concealed design. Both the height and the design of the cupolas provide the necessary features to maintain the coverage and performance while camouflaging the antennas from the public view.