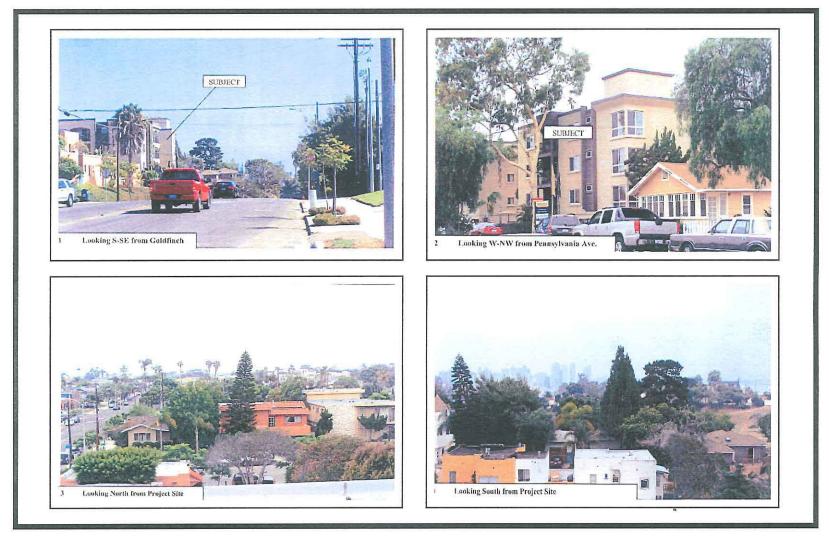

### BACKGROUND

This project, which includes a WCF concealed within two rooftop cupolas above an existing condominium, was originally approved on October 16, 2000 under Permit No. 99-0960-26 for a total of twelve (12) antennas, one microwave dish and associated equipment. A ten year expiration date was added as a condition of approval. On December 8, 2012, Verizon Wireless submitted a new application to extend the use of this facility. The project under the current regulations requires a Conditional Use Permit (CUP), Process 4, Planning Commission decision. The property is zoned MR-1000 in the Mid-City Communities Planned District and it is designated for residential use in the Uptown Planning Area. The site is surrounded by multifamily residential units to the north, south and east of the property and single family units to the west (Attachment 2). There is one other WCF located on this property belonging to T-Mobile.

### **DISCUSSION**

**Project Description**: Verizon Wireless is proposing to maintain a total of twelve (12) wireless communication antennas and a future microwave dish within two (2) fully enclosed rooftop cupolas and associated equipment inside an existing equipment room located on the ground floor. The rooftop cupolas are located on the southeast and southwest portions of the building, and are painted and textured to match the condominium. No changes are being proposed to these cupolas at this time since the Fiberglass Reinforced Panel (FRP) material associated with these cupolas is still in good condition. A Radio Frequency report was submitted by Verizon Wireless demonstrating compliance with the Federal Communication Commission.