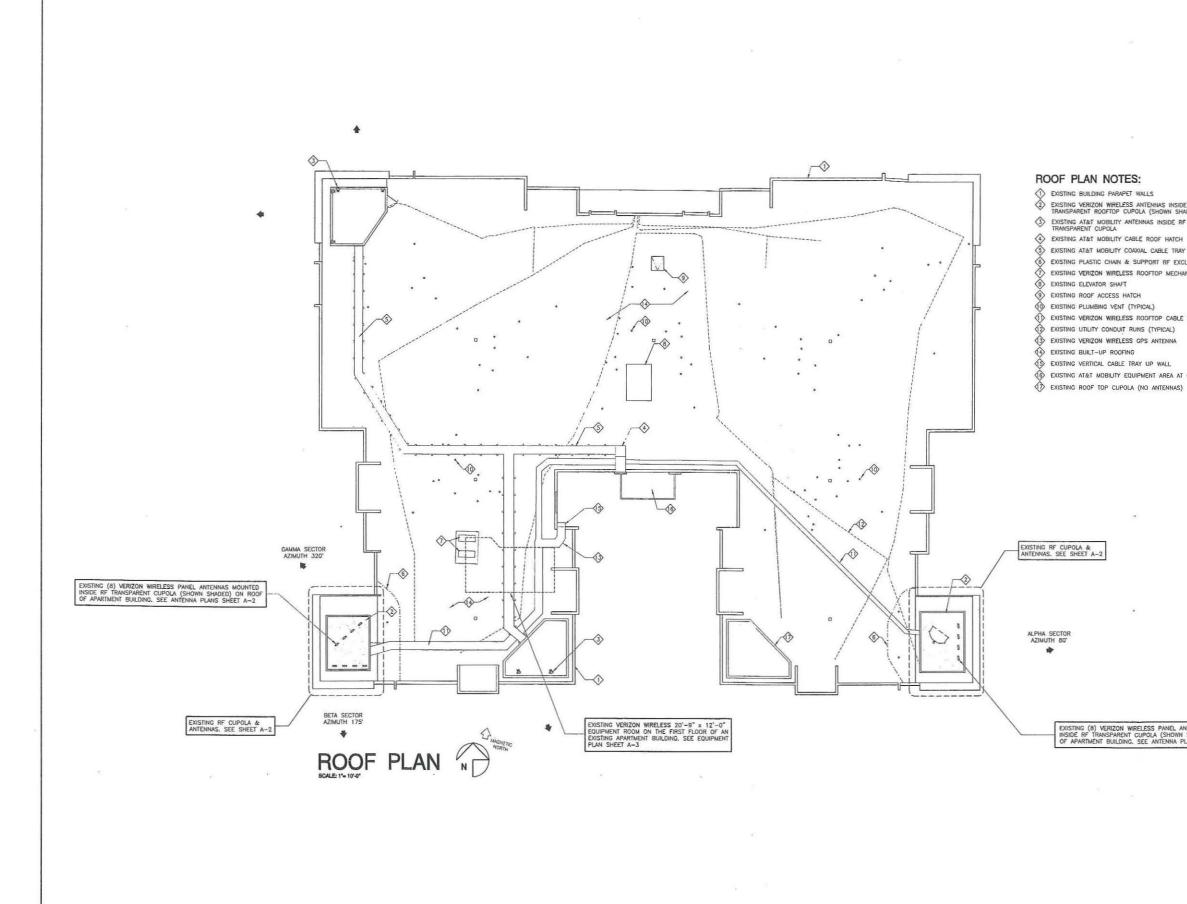

### BACKGROUND

This project, which includes a WCF concealed within two rooftop cupolas above an existing condominium, was originally approved on October 16, 2000 under Permit No. 99-0960-26 for a total of twelve (12) antennas, one microwave dish and associated equipment. A ten year expiration date was added as a condition of approval. On December 8, 2012, Verizon Wireless submitted a new application to extend the use of this facility. The project under the current regulations requires a Conditional Use Permit (CUP), Process 4, Planning Commission decision. The property is zoned MR-1000 in the Mid-City Communities Planned District and it is designated for residential use in the Uptown Planning Area. The site is surrounded by multifamily residential units to the north, south and east of the property and single family units to the west (Attachment 2). There is one other WCF located on this property belonging to T-Mobile.

### **DISCUSSION**

**Project Description**: Verizon Wireless is proposing to maintain a total of twelve (12) wireless communication antennas and a future microwave dish within two (2) fully enclosed rooftop cupolas and associated equipment inside an existing equipment room located on the ground floor. The rooftop cupolas are located on the southeast and southwest portions of the building, and are painted and textured to match the condominium. No changes are being proposed to these cupolas at this time since the Fiberglass Reinforced Panel (FRP) material associated with these cupolas is still in good condition. A Radio Frequency report was submitted by Verizon Wireless demonstrating compliance with the Federal Communication Commission.

MAPS. EASEME PRELIMINARY T

 EXISTING VERIZON WIRELESS ANTENNAS INSIDE RF TRANSPARENT ROOFTOP CUPOLA (SHOWN SHADED)
 EXISTING AT&M MOBILITY ANTENNAS INSIDE RF TRANSPARENT CUPOLA EXISTING ATAT MOBILITY CABLE ROOF HATCH EXISTING AT&T MOBILITY COAXIAL CABLE TRAY EXISTING PLASTIC CHAIN & SUPPORT RF EXCLUSION ZONES EXISTING VERIZON WIRELESS ROOFTOP MECHANICAL UNITS EXISTING VERIZON WIRELESS ROOFTOP CABLE TRAY EXISTING UTILITY CONDUIT RUNS (TYPICAL) EXISTING VERIZON WIRELESS GPS ANTENNA EXISTING AT&T MOBILITY EQUIPMENT AREA AT GRADE LEVEL

EXISTING (8) VERIZON WIRELESS PANEL ANTENNAS MOUNTED INSIDE RF TRANSPARENT CUPOLA (SHOWN SHADED) ON ROOF OF APARTMENT BUILDING, SEE ANTENNA PLANS SHEET A-2

|             | DULE                                |                  |           |
|-------------|-------------------------------------|------------------|-----------|
| BER<br>BLES | COAX. CABLE<br>LENGTH<br>(+ / - 5') | JUMPER<br>LENGTH | COAX SIZE |
| e.          | 200'-0"                             | 6°-0°            | 7/8*      |
|             | 130'-0*                             | 6-0*             | 7/8*      |
|             | 130"-0"                             | 6-0*             | 7/8"      |