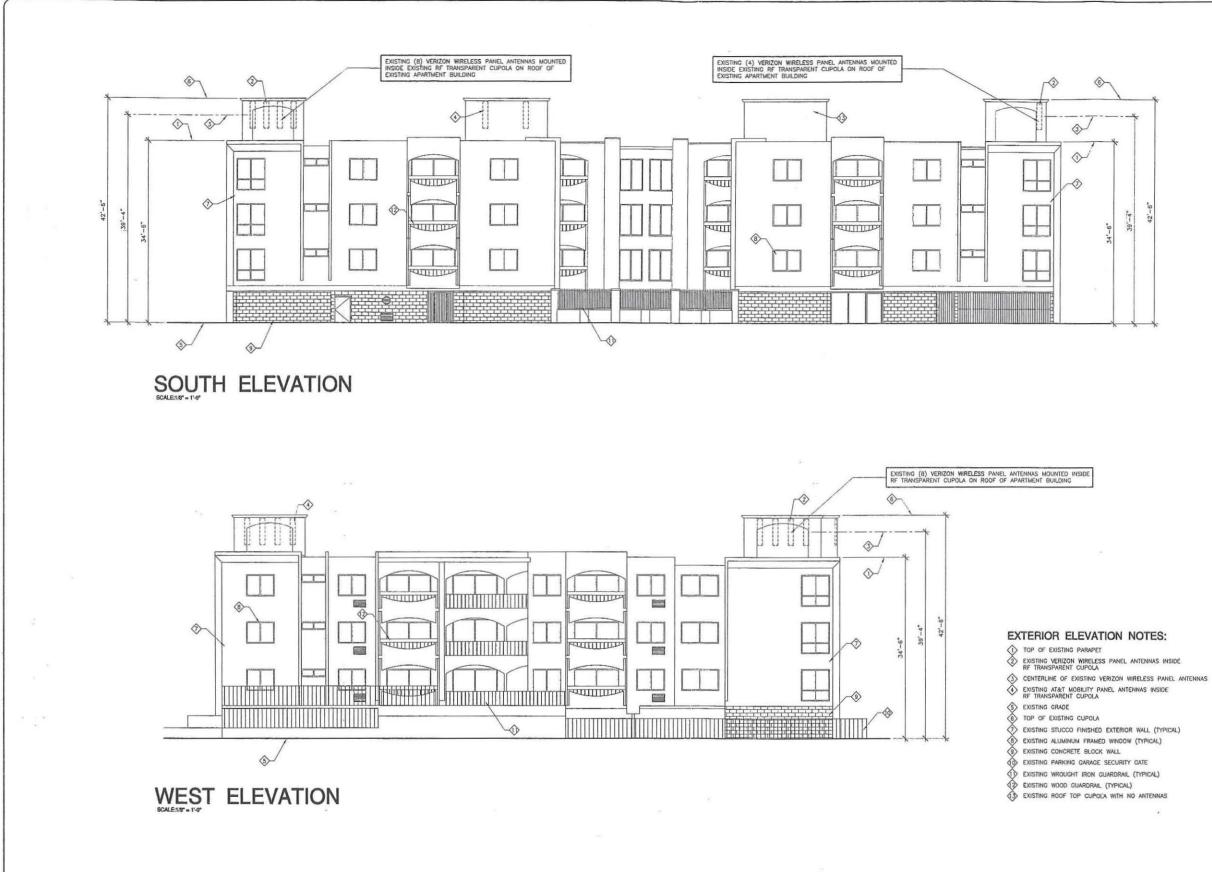

### BACKGROUND

This project, which includes a WCF concealed within two rooftop cupolas above an existing condominium, was originally approved on October 16, 2000 under Permit No. 99-0960-26 for a total of twelve (12) antennas, one microwave dish and associated equipment. A ten year expiration date was added as a condition of approval. On December 8, 2012, Verizon Wireless submitted a new application to extend the use of this facility. The project under the current regulations requires a Conditional Use Permit (CUP), Process 4, Planning Commission decision. The property is zoned MR-1000 in the Mid-City Communities Planned District and it is designated for residential use in the Uptown Planning Area. The site is surrounded by multifamily residential units to the north, south and east of the property and single family units to the west (Attachment 2). There is one other WCF located on this property belonging to T-Mobile.

The Uptown Community Plan contains urban policies for new development to be compatible with the color, texture, architectural detail and overall appearance of the surrounding neighborhood. Additionally, visually distracting rooftop appendages such as stairway towers and mechanical equipment should be screened from public view. Verizon's existing design will continue to fully camouflage and conceal the WCF from the surrounding area, and therefore this facility is consistent with the design policies within the Uptown Community Plan.

<u>Council Policy 600-43</u> – The guidelines establish a hierarchy from the most preferred location (Preference 1) to the least preferred location (Preference 4) for WCFs. The project is proposed in a Preference 4 location according to Council Policy 600-43, which categorizes WCF's according to the land use in which it is located. The project is located on a residential property and requires a CUP. The applicant is required to submit a site justification letter explaining why a Preference 4 level site was selected over any lower Preference Level sites. For this project, Verizon Wireless has elected to remain at its current location inside a completely concealed design. Both the height and the design of the cupolas provide the necessary features to maintain the coverage and performance while camouflaging the antennas from the public view.