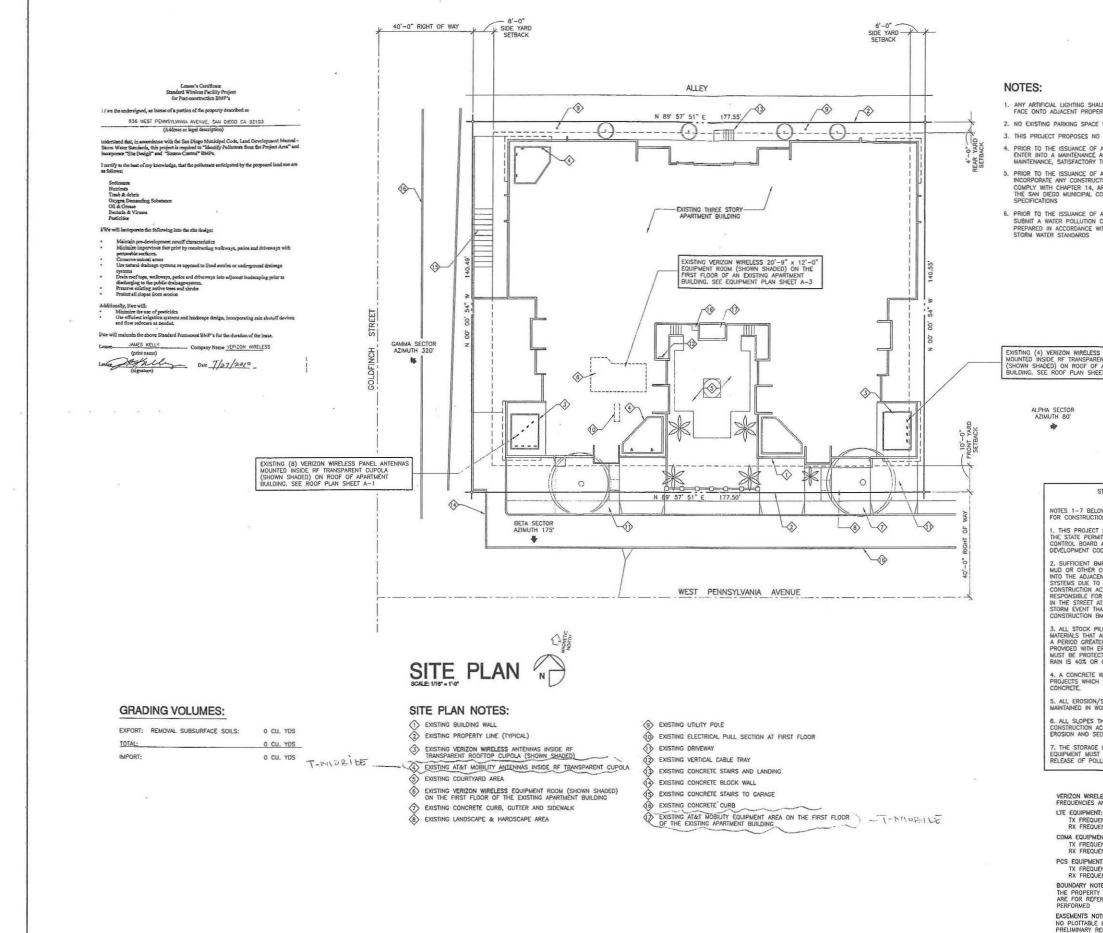

### BACKGROUND

This project, which includes a WCF concealed within two rooftop cupolas above an existing condominium, was originally approved on October 16, 2000 under Permit No. 99-0960-26 for a total of twelve (12) antennas, one microwave dish and associated equipment. A ten year expiration date was added as a condition of approval. On December 8, 2012, Verizon Wireless submitted a new application to extend the use of this facility. The project under the current regulations requires a Conditional Use Permit (CUP), Process 4, Planning Commission decision. The property is zoned MR-1000 in the Mid-City Communities Planned District and it is designated for residential use in the Uptown Planning Area. The site is surrounded by multifamily residential units to the north, south and east of the property and single family units to the west (Attachment 2). There is one other WCF located on this property belonging to T-Mobile.

### **DISCUSSION**

**Project Description**: Verizon Wireless is proposing to maintain a total of twelve (12) wireless communication antennas and a future microwave dish within two (2) fully enclosed rooftop cupolas and associated equipment inside an existing equipment room located on the ground floor. The rooftop cupolas are located on the southeast and southwest portions of the building, and are painted and textured to match the condominium. No changes are being proposed to these cupolas at this time since the Fiberglass Reinforced Panel (FRP) material associated with these cupolas is still in good condition. A Radio Frequency report was submitted by Verizon Wireless demonstrating compliance with the Federal Communication Commission.

The Uptown Community Plan contains urban policies for new development to be compatible with the color, texture, architectural detail and overall appearance of the surrounding neighborhood. Additionally, visually distracting rooftop appendages such as stairway towers and mechanical equipment should be screened from public view. Verizon's existing design will continue to fully camouflage and conceal the WCF from the surrounding area, and therefore this facility is consistent with the design policies within the Uptown Community Plan.

<u>Council Policy 600-43</u> – The guidelines establish a hierarchy from the most preferred location (Preference 1) to the least preferred location (Preference 4) for WCFs. The project is proposed in a Preference 4 location according to Council Policy 600-43, which categorizes WCF's according to the land use in which it is located. The project is located on a residential property and requires a CUP. The applicant is required to submit a site justification letter explaining why a Preference 4 level site was selected over any lower Preference Level sites. For this project, Verizon Wireless has elected to remain at its current location inside a completely concealed design. Both the height and the design of the cupolas provide the necessary features to maintain the coverage and performance while camouflaging the antennas from the public view.

The project shall include:

- A wireless communication facility consisting of twelve (12) wireless communication antennas and one microwave dish concealed inside two fully enclosed rooftop cupolas. The associated equipment is located inside an equipment room on the first floor, not visible to the public; and
- b. Accessory improvements determined by the Development Services Department to be consistent with the land use and development standards in effect for this site per the adopted community plan, California Environmental Quality Act Guidelines, public and private improvement requirements of the City Engineer, the underlying zone(s), conditions of this Permit, and any other applicable regulations of the SDMC in effect for this site.

13. The building materials and paint used for the RF transparent screen shall not result in any noticeable lines or edges in the transition as illustrated in the approved Exhibit "A".

14. The cupolas shall be enclosed on all four sides as illustrated in the approved Exhibit "A".