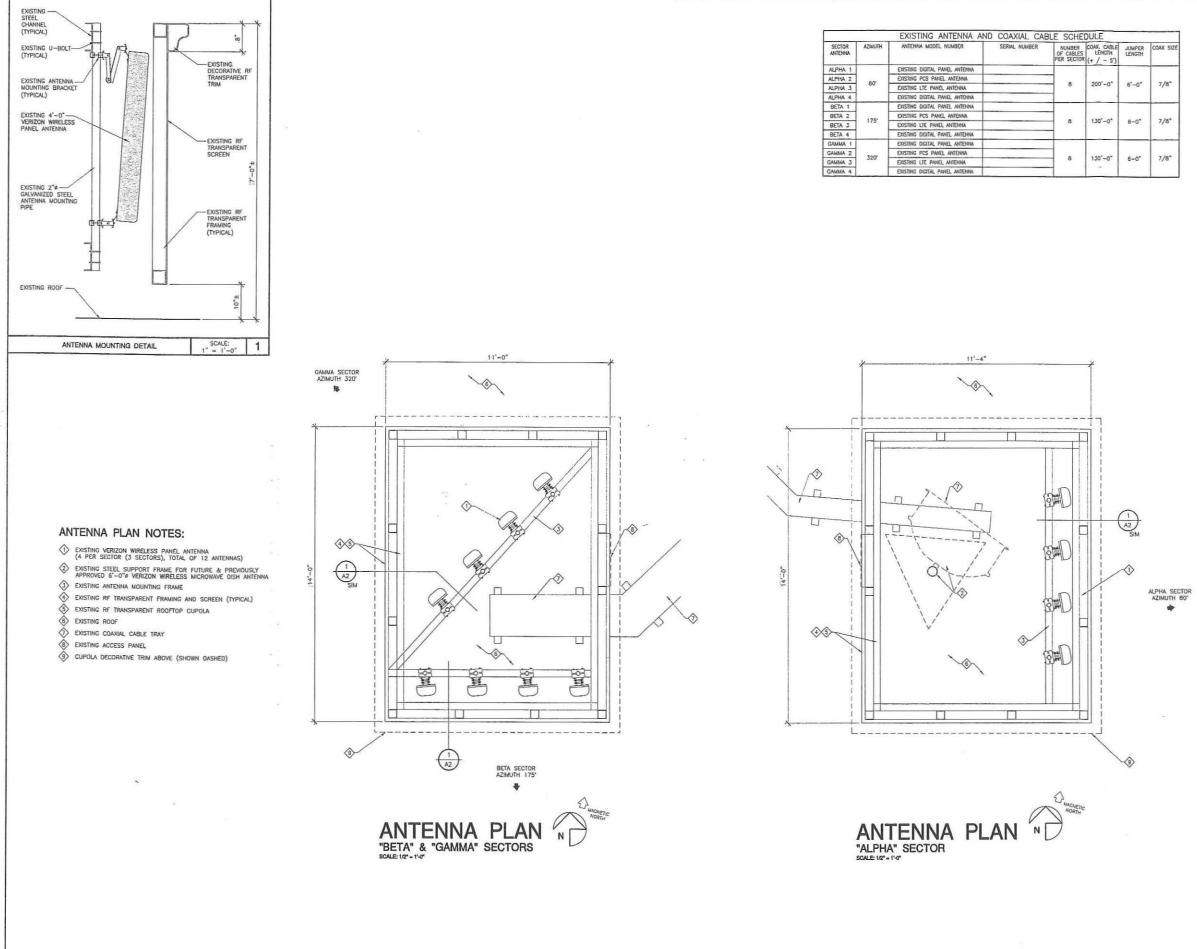

11. The Owner/Permittee shall not cause or allow the antennas located on the WCF to be different sizes (length, width, or height) than as shown on the stamped approved plans and as listed here:

- a. Three (3) antennas with the following dimensions: 56" by 8" by 2.8".
- b. Nine (9) antennas with the following dimensions: 47.4" by 11.2" by 5".

13. The building materials and paint used for the RF transparent screen shall not result in any noticeable lines or edges in the transition as illustrated in the approved Exhibit "A".

14. The cupolas shall be enclosed on all four sides as illustrated in the approved Exhibit "A".

EXISTING (8) VERIZON WIRELESS PANEL ANTENNAS MOUNTED INSIDE RF TRANSPARENT CUPOLA (SHOWN SHADED) ON ROOF OF APARTMENT BUILDING, SEE ANTENNA PLANS SHEET A-2

|             | DULE                                |                  |           |
|-------------|-------------------------------------|------------------|-----------|
| BER<br>BLES | COAX. CABLE<br>LENGTH<br>(+ / - 5') | JUMPER<br>LENGTH | COAX SIZE |
| e.          | 200'-0"                             | 6°-0°            | 7/8*      |
|             | 130'-0*                             | 6-0*             | 7/8*      |
|             | 130"-0"                             | 6-0*             | 7/8"      |