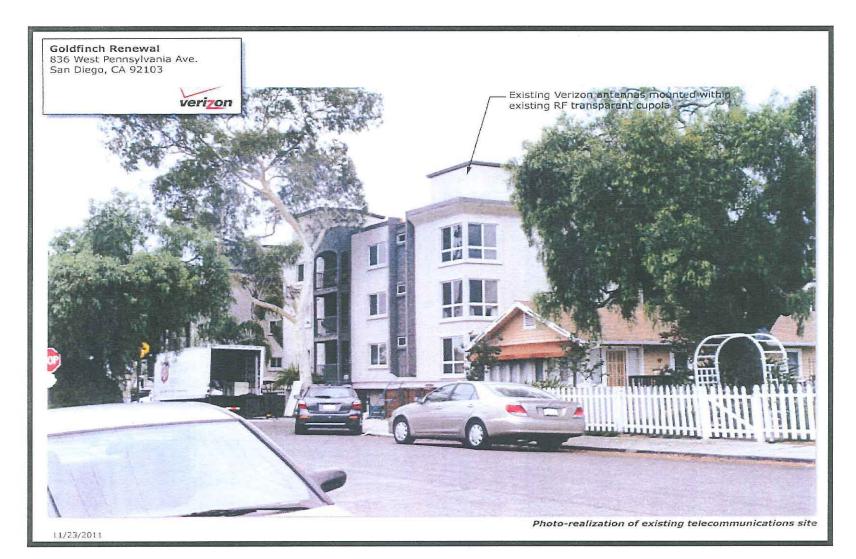

### BACKGROUND

This project, which includes a WCF concealed within two rooftop cupolas above an existing condominium, was originally approved on October 16, 2000 under Permit No. 99-0960-26 for a total of twelve (12) antennas, one microwave dish and associated equipment. A ten year expiration date was added as a condition of approval. On December 8, 2012, Verizon Wireless submitted a new application to extend the use of this facility. The project under the current regulations requires a Conditional Use Permit (CUP), Process 4, Planning Commission decision. The property is zoned MR-1000 in the Mid-City Communities Planned District and it is designated for residential use in the Uptown Planning Area. The site is surrounded by multifamily residential units to the north, south and east of the property and single family units to the west (Attachment 2). There is one other WCF located on this property belonging to T-Mobile.

### **DISCUSSION**

**Project Description**: Verizon Wireless is proposing to maintain a total of twelve (12) wireless communication antennas and a future microwave dish within two (2) fully enclosed rooftop cupolas and associated equipment inside an existing equipment room located on the ground floor. The rooftop cupolas are located on the southeast and southwest portions of the building, and are painted and textured to match the condominium. No changes are being proposed to these cupolas at this time since the Fiberglass Reinforced Panel (FRP) material associated with these cupolas is still in good condition. A Radio Frequency report was submitted by Verizon Wireless demonstrating compliance with the Federal Communication Commission.

The Uptown Community Plan contains urban policies for new development to be compatible with the color, texture, architectural detail and overall appearance of the surrounding neighborhood. Additionally, visually distracting rooftop appendages such as stairway towers and mechanical equipment should be screened from public view. Verizon's existing design will continue to fully camouflage and conceal the WCF from the surrounding area, and therefore this facility is consistent with the design policies within the Uptown Community Plan.

<u>Council Policy 600-43</u> – The guidelines establish a hierarchy from the most preferred location (Preference 1) to the least preferred location (Preference 4) for WCFs. The project is proposed in a Preference 4 location according to Council Policy 600-43, which categorizes WCF's according to the land use in which it is located. The project is located on a residential property and requires a CUP. The applicant is required to submit a site justification letter explaining why a Preference 4 level site was selected over any lower Preference Level sites. For this project, Verizon Wireless has elected to remain at its current location inside a completely concealed design. Both the height and the design of the cupolas provide the necessary features to maintain the coverage and performance while camouflaging the antennas from the public view.