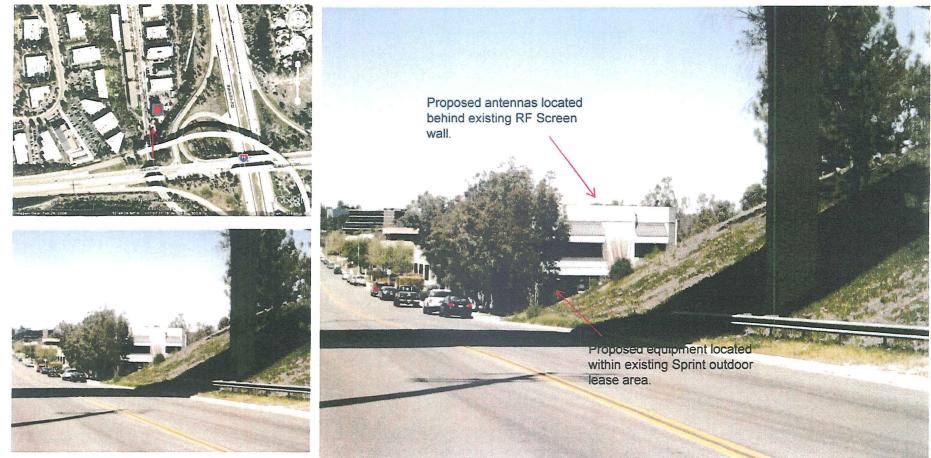

### **Project Description**:

This project consists of three sectors of three panel antennas each for a total of nine antennas. Sprint's Network Vision project includes replacing one antenna in each sector that will support their Long Term Evolution (LTE) technology upgrade. Additionally, Sprint proposes to add six RRH's, two behind each of the three replacement antennas. All of these components will be located behind the existing FRP parapet screen. No changes are proposed to the existing equipment, which is located within a 311-square foot enclosure on the south side of the building behind a six-foot wooden fence (Attachment 12).

The location of the equipment enclosure with the original project required Sprint to close the driveway immediately south of the building and install a new driveway approximately 36-feet to the south. The new driveway was constructed, but the original driveway was never removed and restored. A condition has been included in this permit that requires Sprint to ensure by permit and bond that the original driveway will be removed and the curb and gutter restored (Attachment 12).

## SD40XC314

View 2

Mueller Lewis 4345 Murphy Canyon Rd, San Diego, CA 92123

Existing

Proposed