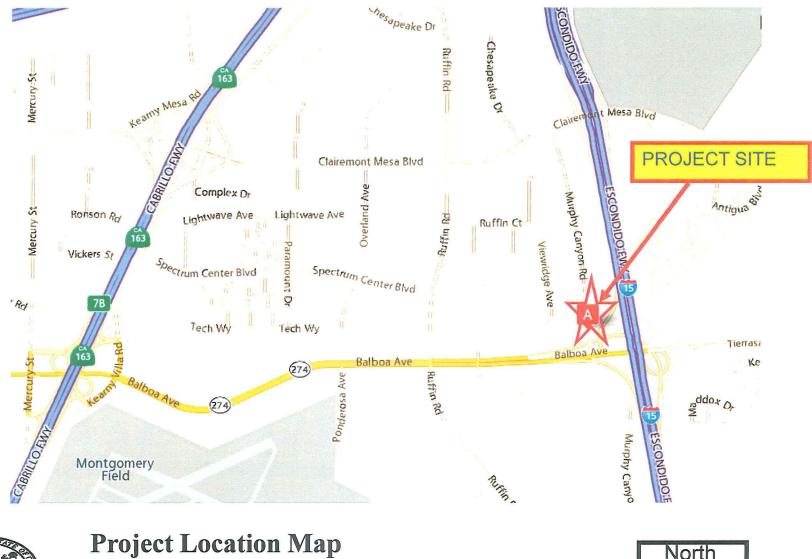

### BACKGROUND

Sprint maintains an existing facility at this location consisting of nine panel antennas installed behind Fiberglass Reinforced Panels (FRP) designed as a parapet. The equipment is located in a 311-square foot outdoor enclosure on the south side of the building. Sprint is proposing to replace one antenna in each of three sectors and add six Remote Radio Heads (RRH's are used to amplify the signal), also behind the FRP screen. The project site is located at 4345 Murphy Canyon Road in the IL-2-1 zone in the Kearny Mesa Community Planning area (Attachments 1, 2, and 3). Sprint first received approval for this facility on September 25, 2001 and the permit included a ten-year expiration.

## **KEARNY MESA COMMUNITY PLAN MAP**

SPRINT-MUELLER LEWIS PROJECT NUMBER 261266

4345 MURPHY CANYON ROAD

Project Location Map <u>SPRINT-LOGAN'S RUN MUELLER LEWIS PROJECT NUMBER 261266</u> 4345 MURPHY CANYON ROAD