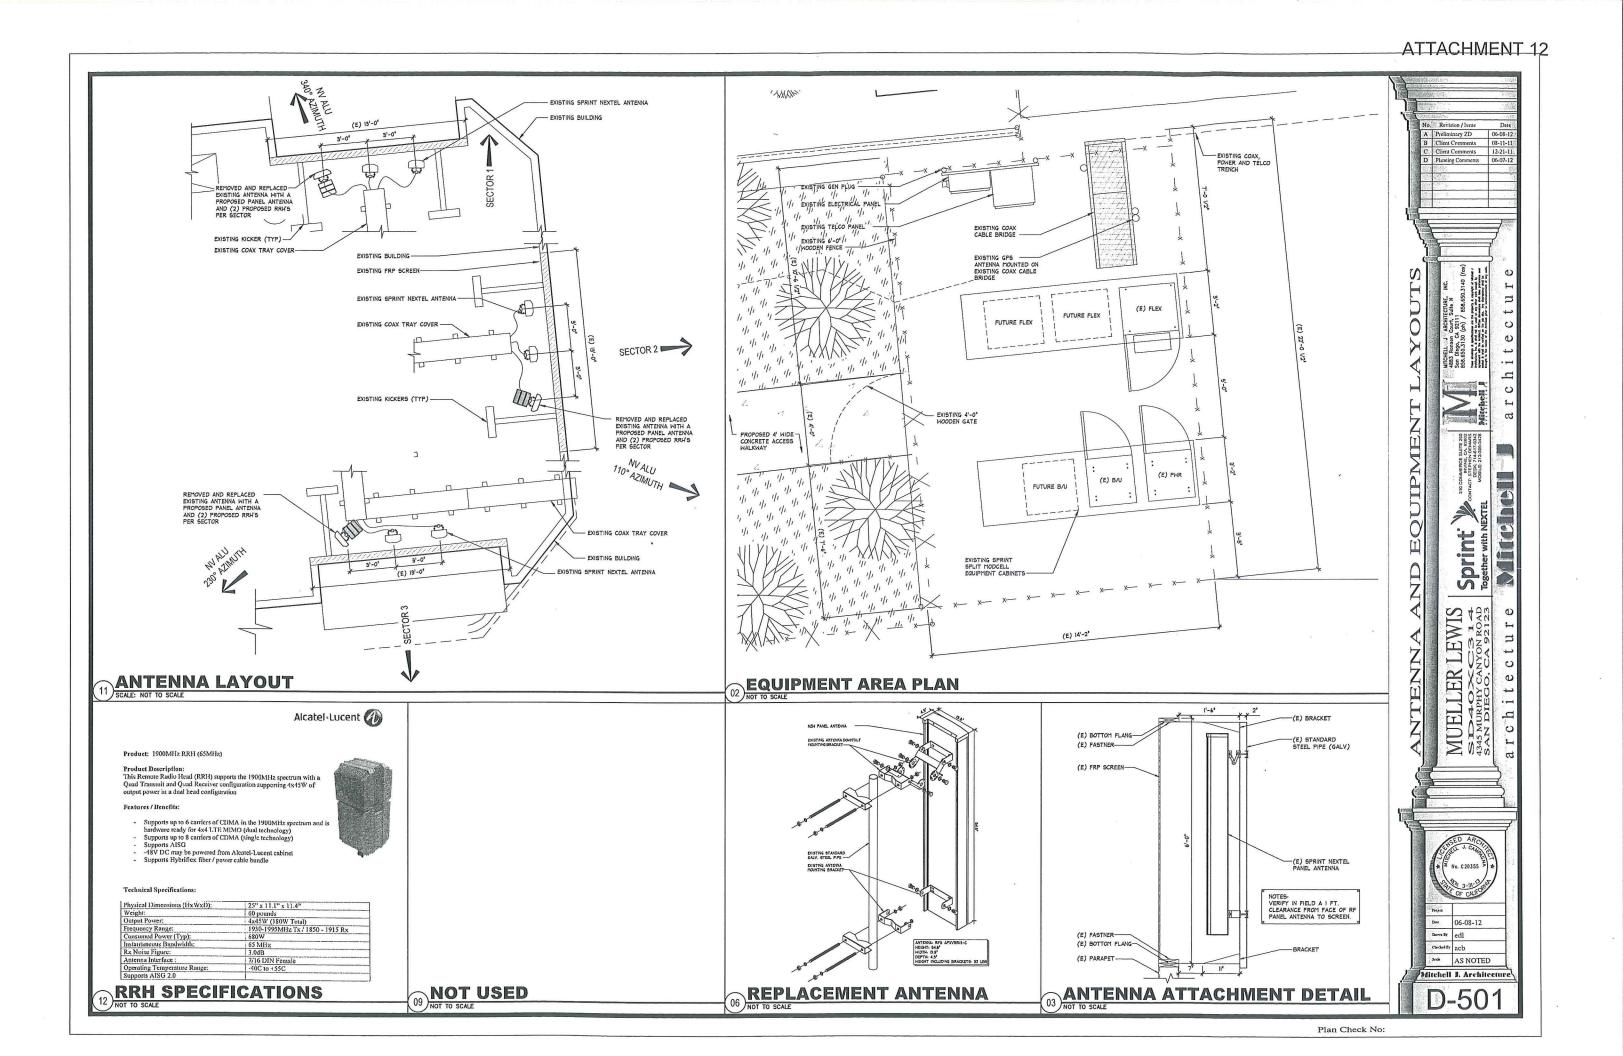

### BACKGROUND

Sprint maintains an existing facility at this location consisting of nine panel antennas installed behind Fiberglass Reinforced Panels (FRP) designed as a parapet. The equipment is located in a 311-square foot outdoor enclosure on the south side of the building. Sprint is proposing to replace one antenna in each of three sectors and add six Remote Radio Heads (RRH's are used to amplify the signal), also behind the FRP screen. The project site is located at 4345 Murphy Canyon Road in the IL-2-1 zone in the Kearny Mesa Community Planning area (Attachments 1, 2, and 3). Sprint first received approval for this facility on September 25, 2001 and the permit included a ten-year expiration.

### **Project Description**:

This project consists of three sectors of three panel antennas each for a total of nine antennas. Sprint's Network Vision project includes replacing one antenna in each sector that will support their Long Term Evolution (LTE) technology upgrade. Additionally, Sprint proposes to add six RRH's, two behind each of the three replacement antennas. All of these components will be located behind the existing FRP parapet screen. No changes are proposed to the existing equipment, which is located within a 311-square foot enclosure on the south side of the building behind a six-foot wooden fence (Attachment 12).

This project complies with the regulations of the Land Development Code, specifically the IL-2-1 zone development regulations. WCF's are permitted in industrial zones with industrial uses as a limited use, process 1. However, the project deviates from WCF regulations which allow a maximum 250-square foot equipment enclosure. In this case, the project proposes a 311-square foot equipment enclosure, which requires a Planned Development Permit to allow this deviation. The equipment enclosure is existing and was originally approved in 2001, prior to the adoption of the Wireless Communication Facility regulations. The enclosure is located behind a six-foot tall wooden fence which connects the Mueller Lewis building to a small PacBell equipment building to the south, concealing all of the equipment from the public right-of-way. The WCF regulations require wireless projects to use all reasonable means to conceal or minimize visual impacts through integration. Integration with existing structures or among other existing uses shall be accomplished through the use of architecture, landscape, and siting solutions. The deviation is appropriate for this location because if the enclosure were reduced in size by 61-square feet, it would impact the level of service that Sprint customers currently enjoy. As it is located and designed, it cannot be seen from any vantage point other than from the rear portion (parking area) of the building on which the WCF is located. Allowing Sprint to maintain their current level of service is more desirable for the wireless subscribers in the area especially when the WCF is not visible to the general public. Based on the design of the facility, the project complies with the applicable regulations of the Land Development Code, including the allowed deviation being processed with the PDP.

The project shall include:

- a. A total of nine panel antennas (not to exceed 54.8" x 13.8" x 4.3") and six Remote Radio Heads (RRH's) located behind an existing six-foot tall building parapet;
- b. An existing 311-square foot equipment enclosure;
- c. Closure of the existing middle driveway and restoration to the original condition, including curb, sidewalk and gutter as well as planting, irrigation and landscape related improvements;