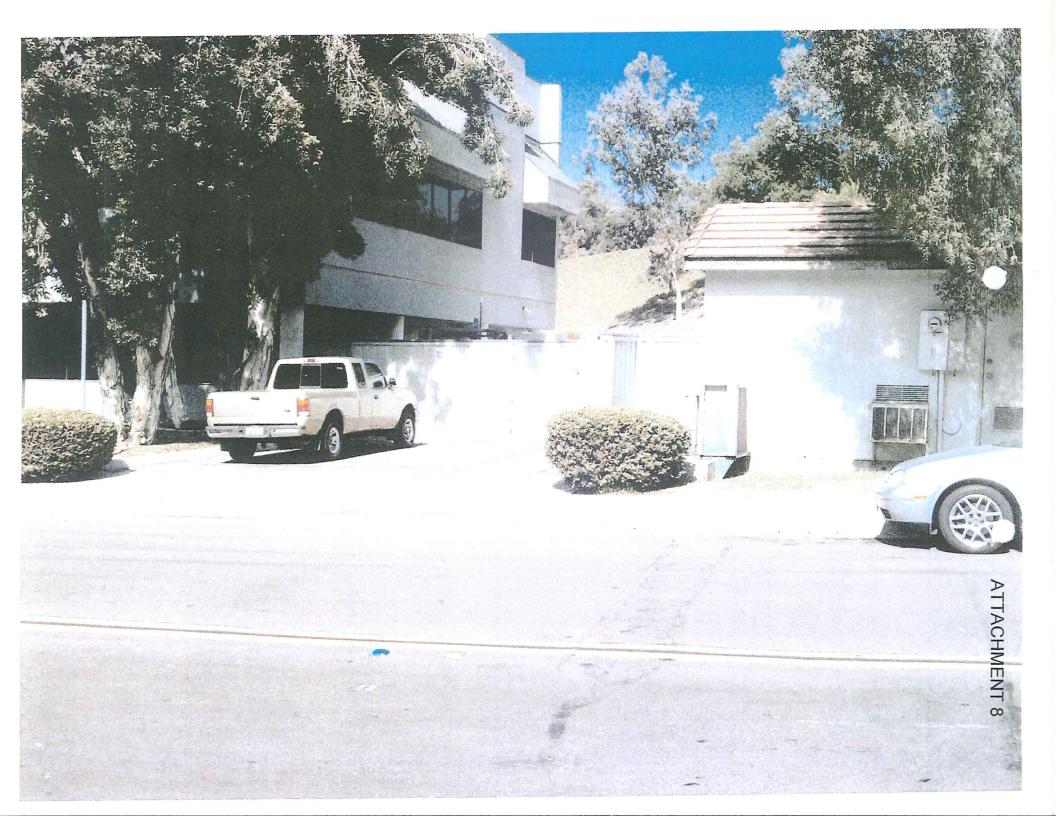

### **Project Description**:

This project consists of three sectors of three panel antennas each for a total of nine antennas. Sprint's Network Vision project includes replacing one antenna in each sector that will support their Long Term Evolution (LTE) technology upgrade. Additionally, Sprint proposes to add six RRH's, two behind each of the three replacement antennas. All of these components will be located behind the existing FRP parapet screen. No changes are proposed to the existing equipment, which is located within a 311-square foot enclosure on the south side of the building behind a six-foot wooden fence (Attachment 12).

The location of the equipment enclosure with the original project required Sprint to close the driveway immediately south of the building and install a new driveway approximately 36-feet to the south. The new driveway was constructed, but the original driveway was never removed and restored. A condition has been included in this permit that requires Sprint to ensure by permit and bond that the original driveway will be removed and the curb and gutter restored (Attachment 12).