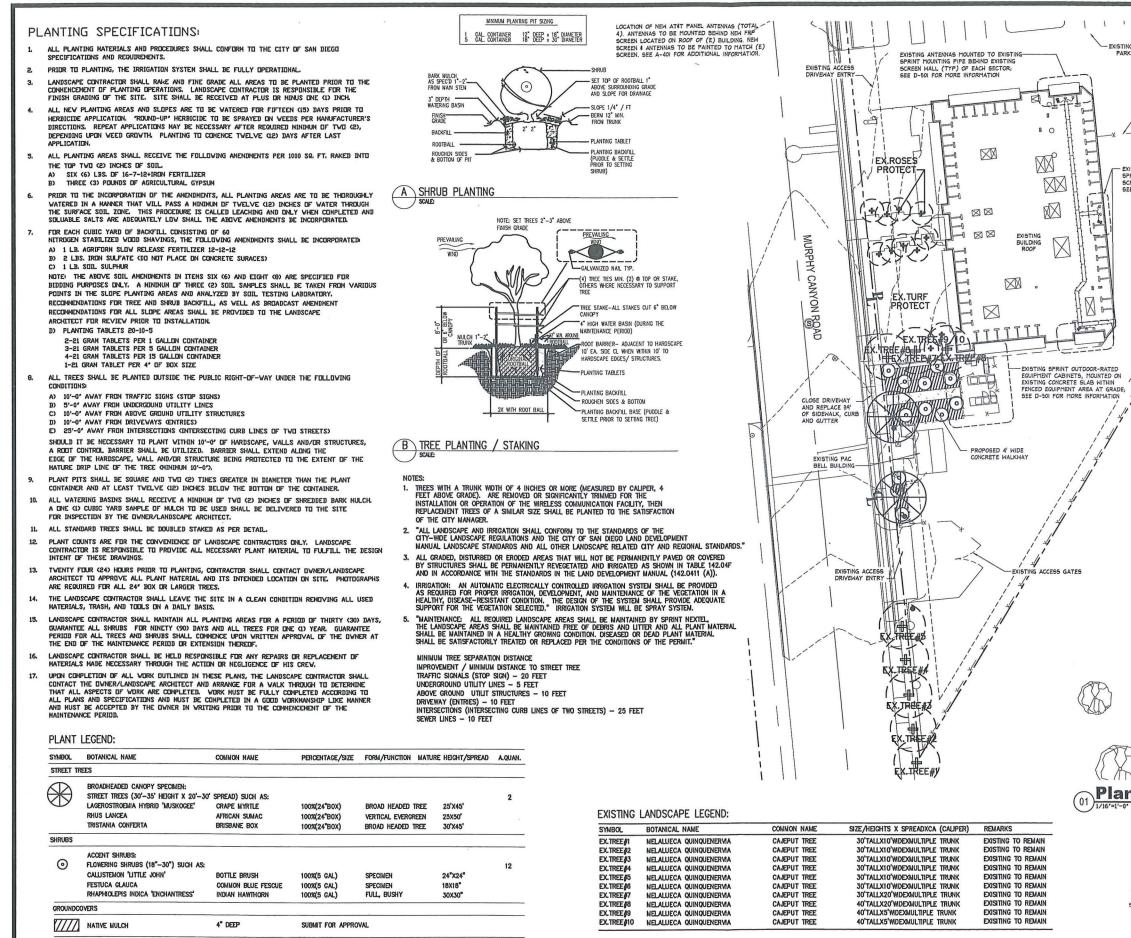

### **Project Description**:

This project consists of three sectors of three panel antennas each for a total of nine antennas. Sprint's Network Vision project includes replacing one antenna in each sector that will support their Long Term Evolution (LTE) technology upgrade. Additionally, Sprint proposes to add six RRH's, two behind each of the three replacement antennas. All of these components will be located behind the existing FRP parapet screen. No changes are proposed to the existing equipment, which is located within a 311-square foot enclosure on the south side of the building behind a six-foot wooden fence (Attachment 12).

The location of the equipment enclosure with the original project required Sprint to close the driveway immediately south of the building and install a new driveway approximately 36-feet to the south. The new driveway was constructed, but the original driveway was never removed and restored. A condition has been included in this permit that requires Sprint to ensure by permit and bond that the original driveway will be removed and the curb and gutter restored (Attachment 12).

The project shall include:

- a. A total of nine panel antennas (not to exceed 54.8" x 13.8" x 4.3") and six Remote Radio Heads (RRH's) located behind an existing six-foot tall building parapet;
- b. An existing 311-square foot equipment enclosure;
- c. Closure of the existing middle driveway and restoration to the original condition, including curb, sidewalk and gutter as well as planting, irrigation and landscape related improvements;

16. Prior to issuance of any construction permits, complete landscape and irrigation construction documents consistent with the Landscape Standards shall be submitted to the Development Services Department for approval. The construction documents shall be in substantial conformance with Exhibit 'A,' Landscape Development Plan. Construction plans shall provide a minimum root zone of 40 square feet in area unencumbered by utilities and hardscape for all trees pursuant to SDMC 142.0403.