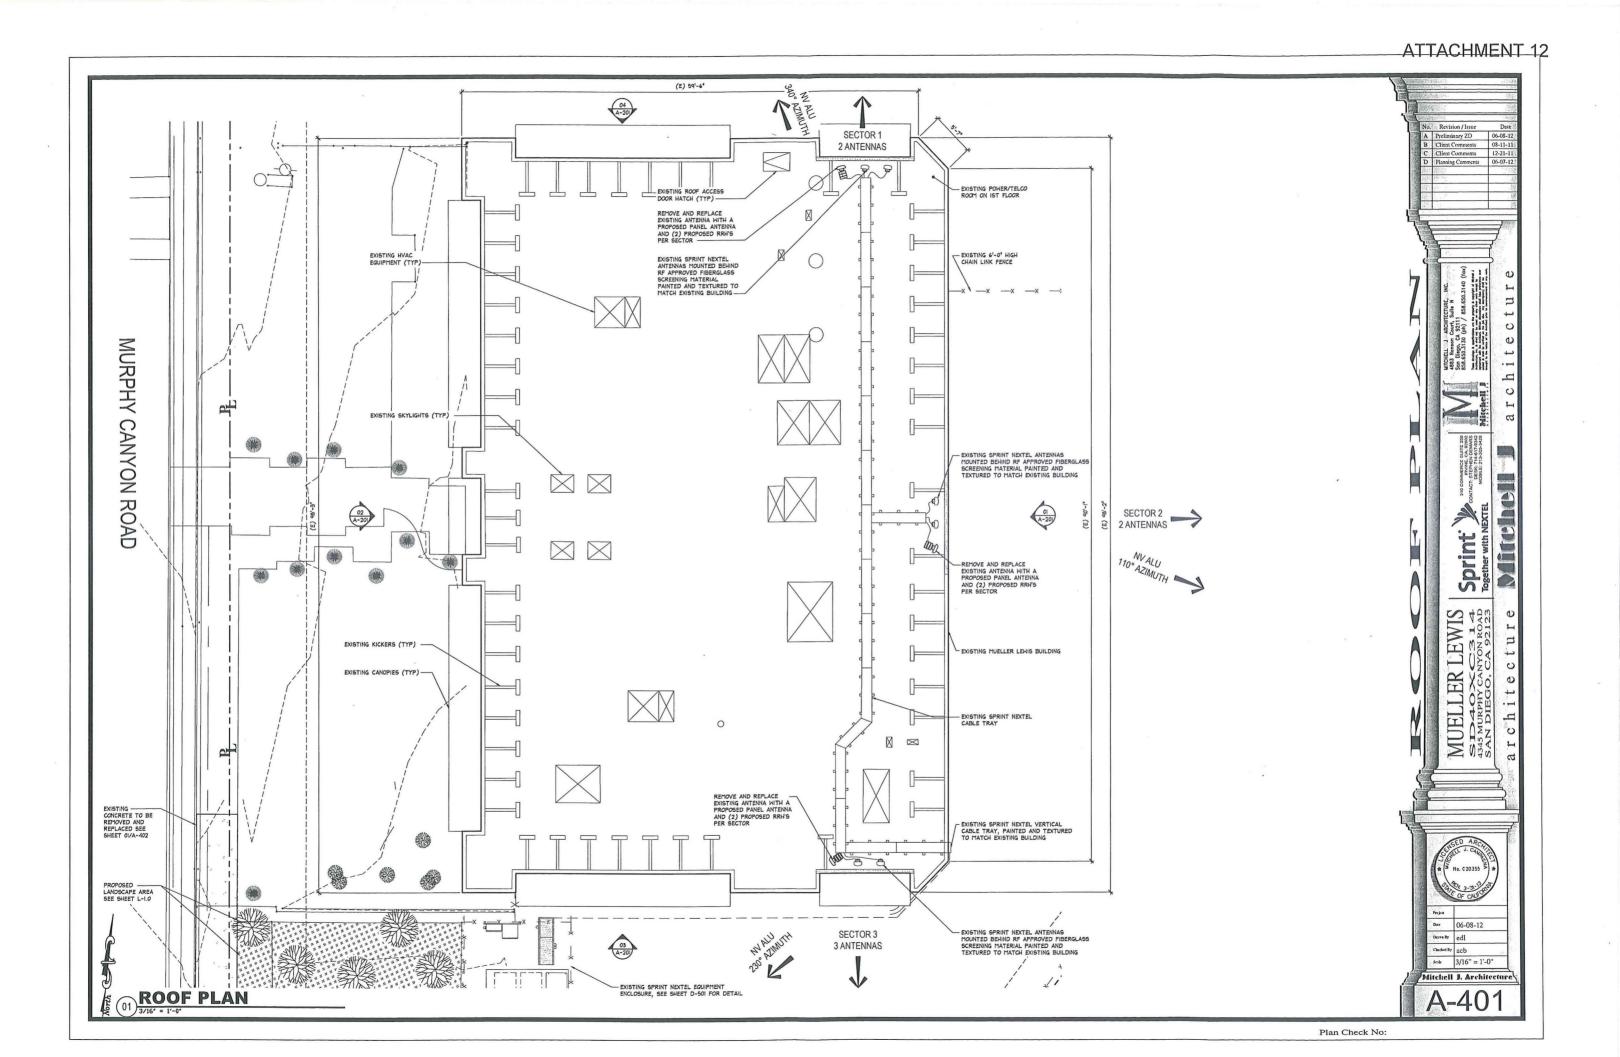

### BACKGROUND

Sprint maintains an existing facility at this location consisting of nine panel antennas installed behind Fiberglass Reinforced Panels (FRP) designed as a parapet. The equipment is located in a 311-square foot outdoor enclosure on the south side of the building. Sprint is proposing to replace one antenna in each of three sectors and add six Remote Radio Heads (RRH's are used to amplify the signal), also behind the FRP screen. The project site is located at 4345 Murphy Canyon Road in the IL-2-1 zone in the Kearny Mesa Community Planning area (Attachments 1, 2, and 3). Sprint first received approval for this facility on September 25, 2001 and the permit included a ten-year expiration.

### **Project Description**:

This project consists of three sectors of three panel antennas each for a total of nine antennas. Sprint's Network Vision project includes replacing one antenna in each sector that will support their Long Term Evolution (LTE) technology upgrade. Additionally, Sprint proposes to add six RRH's, two behind each of the three replacement antennas. All of these components will be located behind the existing FRP parapet screen. No changes are proposed to the existing equipment, which is located within a 311-square foot enclosure on the south side of the building behind a six-foot wooden fence (Attachment 12).

This project complies with the regulations of the Land Development Code, specifically the IL-2-1 zone development regulations. WCF's are permitted in industrial zones with industrial uses as a limited use, process 1. However, the project deviates from WCF regulations which allow a maximum 250-square foot equipment enclosure. In this case, the project proposes a 311-square foot equipment enclosure, which requires a Planned Development Permit to allow this deviation. The equipment enclosure is existing and was originally approved in 2001, prior to the adoption of the Wireless Communication Facility regulations. The enclosure is located behind a six-foot tall wooden fence which connects the Mueller Lewis building to a small PacBell equipment building to the south, concealing all of the equipment from the public right-of-way. The WCF regulations require wireless projects to use all reasonable means to conceal or minimize visual impacts through integration. Integration with existing structures or among other existing uses shall be accomplished through the use of architecture, landscape, and siting solutions. The deviation is appropriate for this location because if the enclosure were reduced in size by 61-square feet, it would impact the level of service that Sprint customers currently enjoy. As it is located and designed, it cannot be seen from any vantage point other than from the rear portion (parking area) of the building on which the WCF is located. Allowing Sprint to maintain their current level of service is more desirable for the wireless subscribers in the area especially when the WCF is not visible to the general public. Based on the design of the facility, the project complies with the applicable regulations of the Land Development Code, including the allowed deviation being processed with the PDP.

The project shall include:

- a. A total of nine panel antennas (not to exceed 54.8" x 13.8" x 4.3") and six Remote Radio Heads (RRH's) located behind an existing six-foot tall building parapet;
- b. An existing 311-square foot equipment enclosure;
- c. Closure of the existing middle driveway and restoration to the original condition, including curb, sidewalk and gutter as well as planting, irrigation and landscape related improvements;