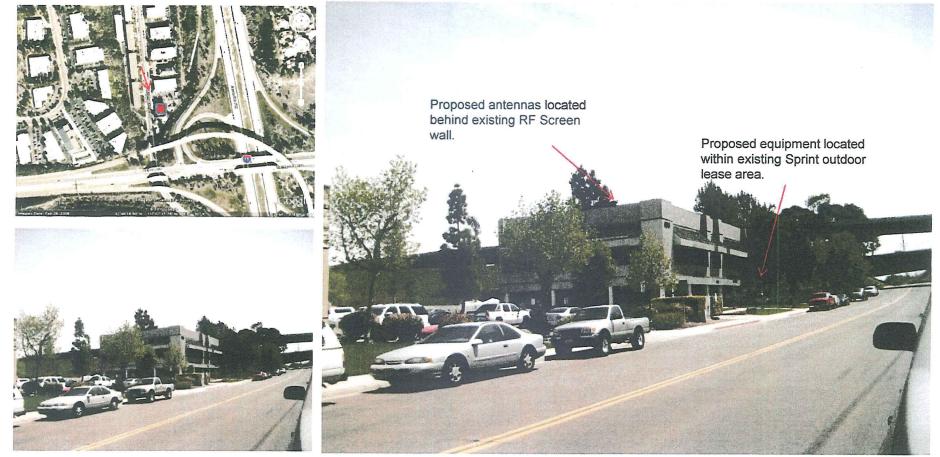

### **Project Description**:

This project consists of three sectors of three panel antennas each for a total of nine antennas. Sprint's Network Vision project includes replacing one antenna in each sector that will support their Long Term Evolution (LTE) technology upgrade. Additionally, Sprint proposes to add six RRH's, two behind each of the three replacement antennas. All of these components will be located behind the existing FRP parapet screen. No changes are proposed to the existing equipment, which is located within a 311-square foot enclosure on the south side of the building behind a six-foot wooden fence (Attachment 12).

The location of the equipment enclosure with the original project required Sprint to close the driveway immediately south of the building and install a new driveway approximately 36-feet to the south. The new driveway was constructed, but the original driveway was never removed and restored. A condition has been included in this permit that requires Sprint to ensure by permit and bond that the original driveway will be removed and the curb and gutter restored (Attachment 12).

## SD40XC314

Mueller Lewis 4345 Murphy Canyon Rd, San Diego, CA 92123

View 1

Existing

Proposed

Together with NEXTEL