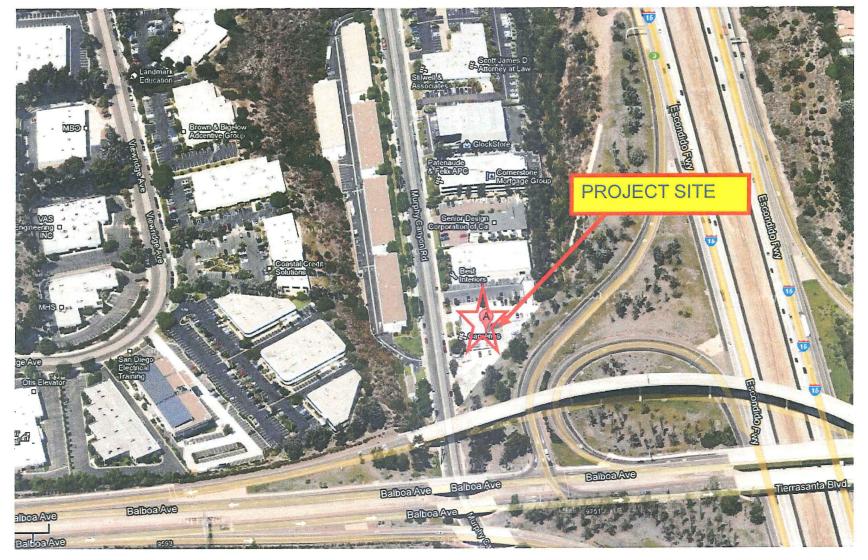

# Aerial Photo

SPRINT-MUELLER LEWIS PROJECT NUMBER 261266

4345 MURPHY CANYON ROAD

ATTACHMENT 1

### BACKGROUND

Sprint maintains an existing facility at this location consisting of nine panel antennas installed behind Fiberglass Reinforced Panels (FRP) designed as a parapet. The equipment is located in a 311-square foot outdoor enclosure on the south side of the building. Sprint is proposing to replace one antenna in each of three sectors and add six Remote Radio Heads (RRH's are used to amplify the signal), also behind the FRP screen. The project site is located at 4345 Murphy Canyon Road in the IL-2-1 zone in the Kearny Mesa Community Planning area (Attachments 1, 2, and 3). Sprint first received approval for this facility on September 25, 2001 and the permit included a ten-year expiration.