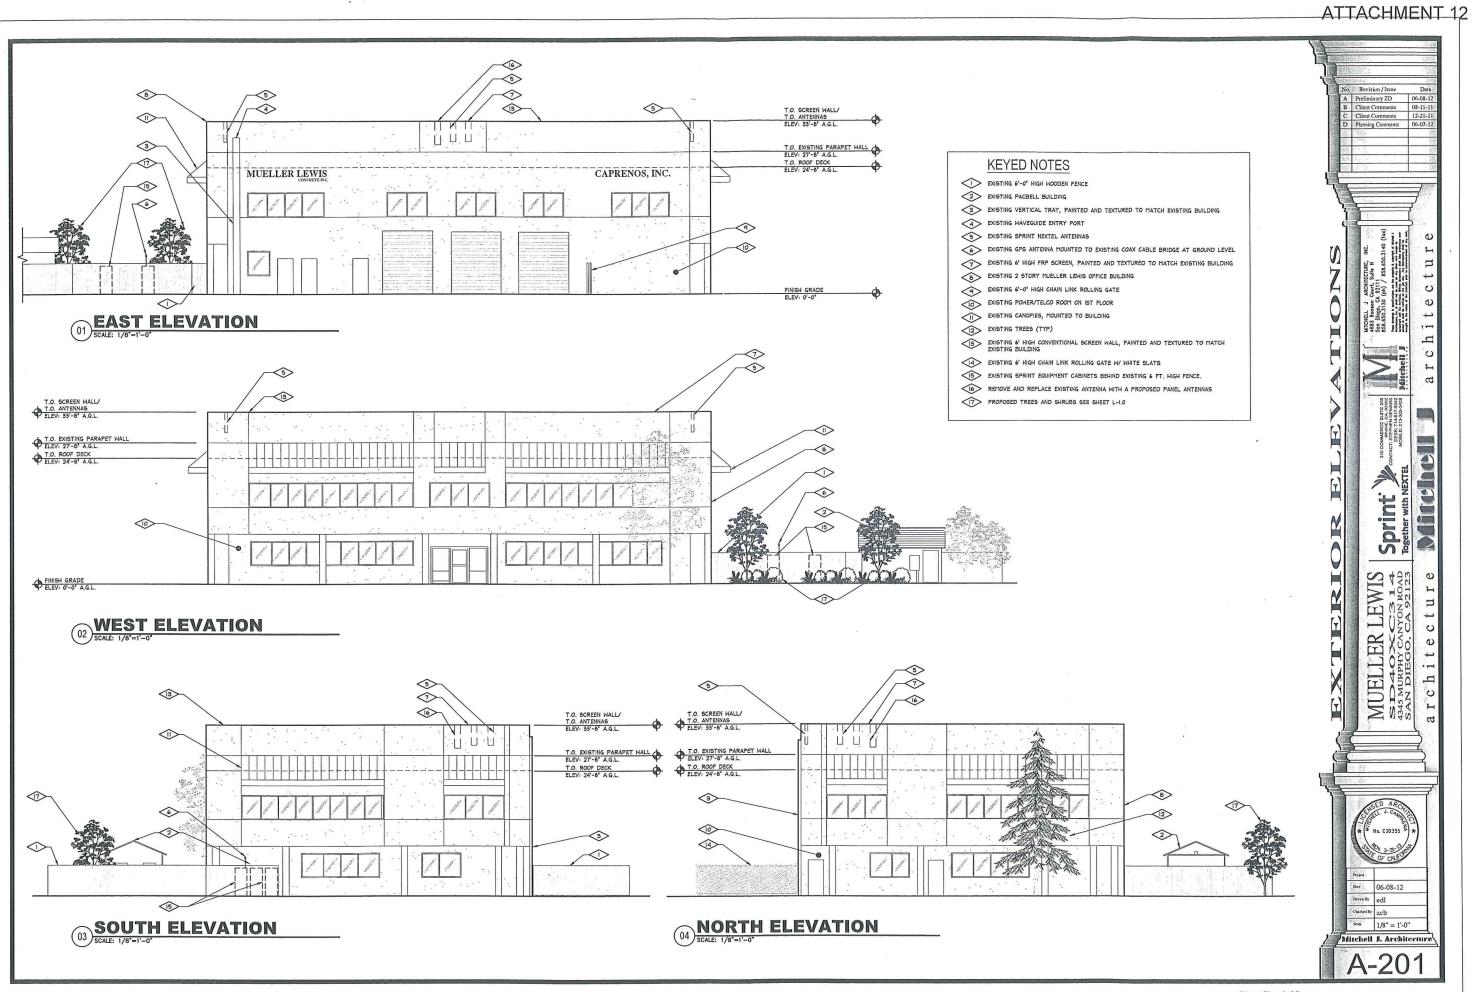

### BACKGROUND

Sprint maintains an existing facility at this location consisting of nine panel antennas installed behind Fiberglass Reinforced Panels (FRP) designed as a parapet. The equipment is located in a 311-square foot outdoor enclosure on the south side of the building. Sprint is proposing to replace one antenna in each of three sectors and add six Remote Radio Heads (RRH's are used to amplify the signal), also behind the FRP screen. The project site is located at 4345 Murphy Canyon Road in the IL-2-1 zone in the Kearny Mesa Community Planning area (Attachments 1, 2, and 3). Sprint first received approval for this facility on September 25, 2001 and the permit included a ten-year expiration.

### **Project Description**:

This project consists of three sectors of three panel antennas each for a total of nine antennas. Sprint's Network Vision project includes replacing one antenna in each sector that will support their Long Term Evolution (LTE) technology upgrade. Additionally, Sprint proposes to add six RRH's, two behind each of the three replacement antennas. All of these components will be located behind the existing FRP parapet screen. No changes are proposed to the existing equipment, which is located within a 311-square foot enclosure on the south side of the building behind a six-foot wooden fence (Attachment 12).

c. Conceal mechanical equipment and devices associated with wireless facilities in underground vaults or unobtrusive structures.

The antennas and associated components are located behind the existing building parapet and the equipment is within an outdoor enclosure that is situated behind a 6-foot tall fence. This design complies with the recommendations in the General Plan to be respectful to the neighborhood context.

the plan states that equipment associated with wireless facilities be concealed from view in underground vaults or unobtrusive structures. In this case, the project consists of existing antennas located behind Fiberglass Reinforced Panels (FRP) designed to match the building parapet. The current proposal is to replace three of the existing nine antennas with antennas capable of providing Long Term Evolution (LTE) technology, enabling Sprint to provide more coverage at faster speeds. The existing equipment is located in a 311-square foot outdoor enclosure behind a six-foot tall wooden fence. No additional modifications are proposed to the equipment. Based on the design of this project, the improvements proposed to the wireless communication facility (WCF) will not adversely affect the applicable land use plans.

This project complies with the regulations of the Land Development Code, specifically the IL-2-1 zone development regulations. WCF's are permitted in industrial zones with industrial uses as a limited use, process 1. However, the project deviates from WCF regulations which allow a maximum 250-square foot equipment enclosure. In this case, the project proposes a 311-square foot equipment enclosure, which requires a Planned Development Permit to allow this deviation. The equipment enclosure is existing and was originally approved in 2001, prior to the adoption of the Wireless Communication Facility regulations. The enclosure is located behind a six-foot tall wooden fence which connects the Mueller Lewis building to a small PacBell equipment building to the south, concealing all of the equipment from the public right-of-way. The WCF regulations require wireless projects to use all reasonable means to conceal or minimize visual impacts through integration. Integration with existing structures or among other existing uses shall be accomplished through the use of architecture, landscape, and siting solutions. The deviation is appropriate for this location because if the enclosure were reduced in size by 61-square feet, it would impact the level of service that Sprint customers currently enjoy. As it is located and designed, it cannot be seen from any vantage point other than from the rear portion (parking area) of the building on which the WCF is located. Allowing Sprint to maintain their current level of service is more desirable for the wireless subscribers in the area especially when the WCF is not visible to the general public. Based on the design of the facility, the project complies with the applicable regulations of the Land Development Code, including the allowed deviation being processed with the PDP.

The project shall include:

- a. A total of nine panel antennas (not to exceed 54.8" x 13.8" x 4.3") and six Remote Radio Heads (RRH's) located behind an existing six-foot tall building parapet;
- b. An existing 311-square foot equipment enclosure;
- c. Closure of the existing middle driveway and restoration to the original condition, including curb, sidewalk and gutter as well as planting, irrigation and landscape related improvements;

23. The Permittee shall place appropriate signage on the WCF as required by CAL-OSHA to the satisfaction of the Development Services Department.

24. Use of or replacement of any building façade or mechanical screen with Fiberglass Reinforced Panel [FRP] material for purposes of concealing antennas shall not result in any noticeable lines or edges in the transition to the original building. All FRP's shall be painted and textured to match the original building.