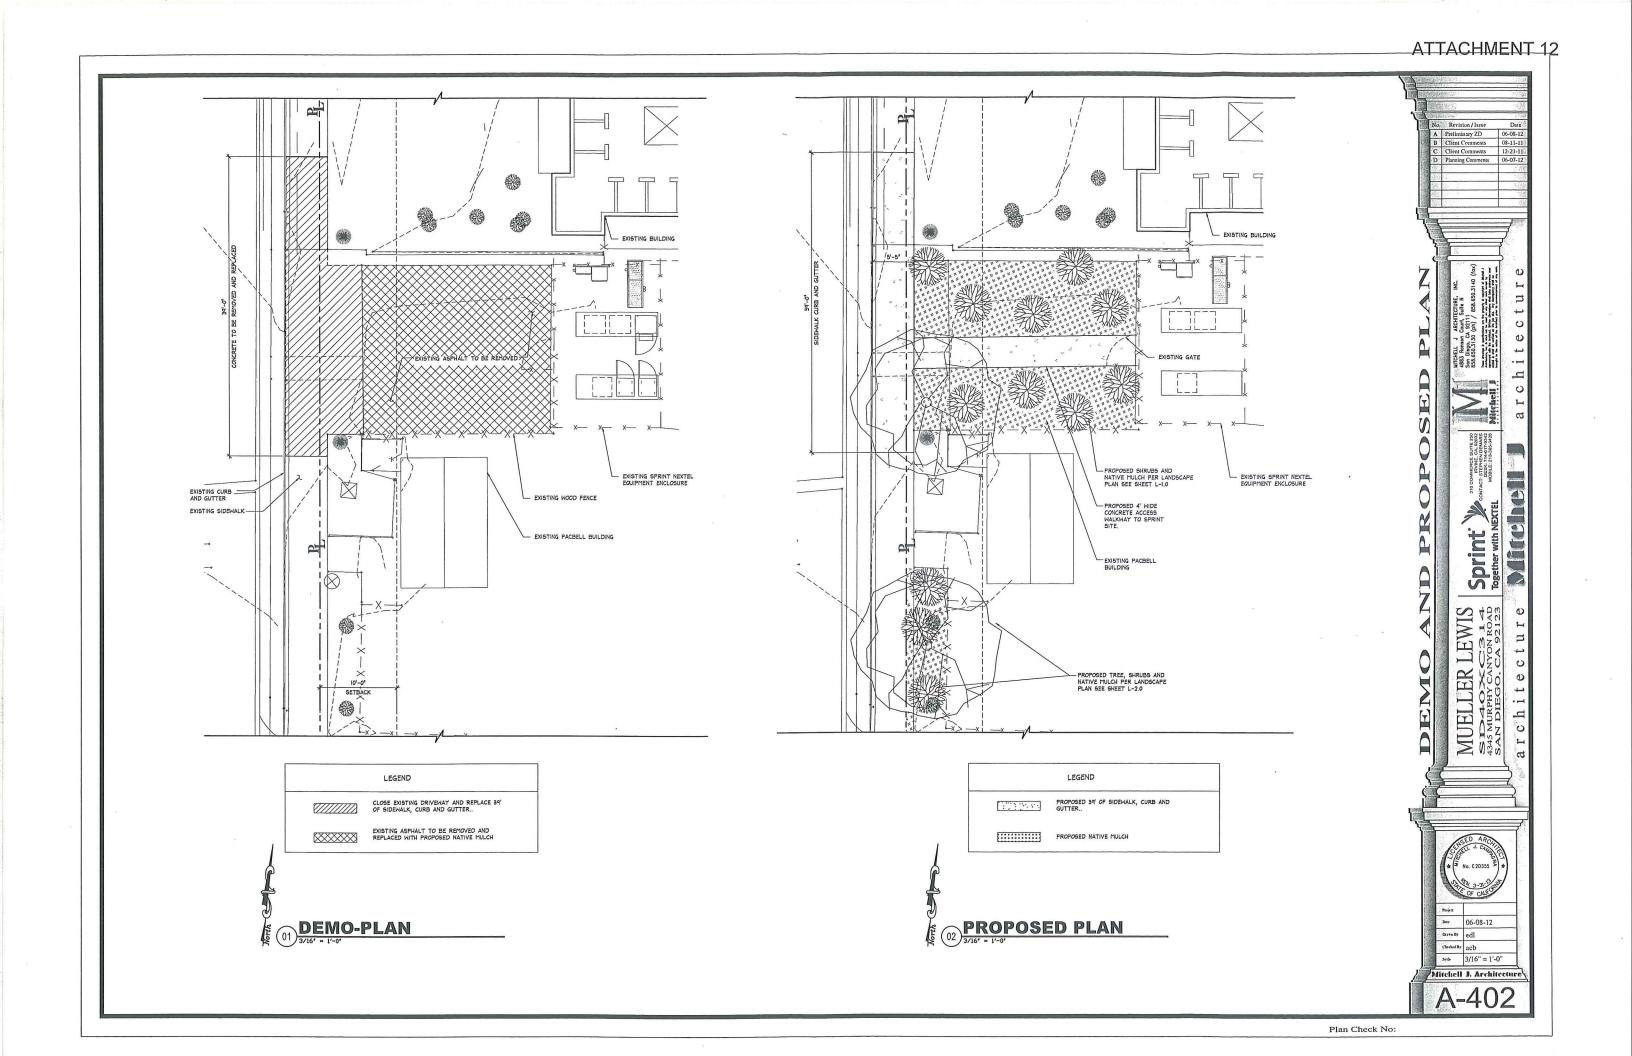

The location of the equipment enclosure with the original project required Sprint to close the driveway immediately south of the building and install a new driveway approximately 36-feet to the south. The new driveway was constructed, but the original driveway was never removed and restored. A condition has been included in this permit that requires Sprint to ensure by permit and bond that the original driveway will be removed and the curb and gutter restored (Attachment 12).

The project shall include:

- a. A total of nine panel antennas (not to exceed 54.8" x 13.8" x 4.3") and six Remote Radio Heads (RRH's) located behind an existing six-foot tall building parapet;
- b. An existing 311-square foot equipment enclosure;
- c. Closure of the existing middle driveway and restoration to the original condition, including curb, sidewalk and gutter as well as planting, irrigation and landscape related improvements;

### ENGINEERING REQUIREMENT:

14. Prior to the issuance of any building permits, the applicant shall assure by permit and bond the replacement of the curb with City standard curb and gutter, adjacent to the site on Murphy Canyon Road, satisfactory to the City Engineer.

### LANDSCAPE REQUIREMENTS:

15. Prior to building permit issuance, the Permittee shall obtain an engineering permit for closure of the driveway proximal to the equipment closure pursuant to SDMC 142.0560(j)(10).