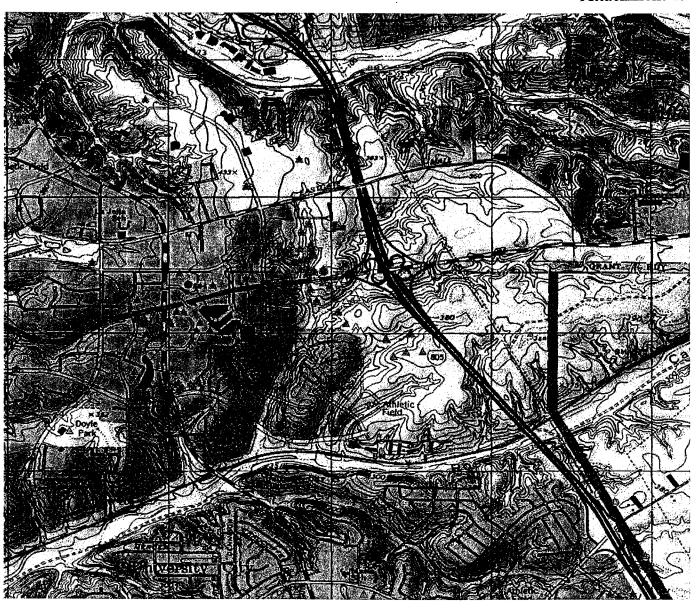

Structure:

Building La Jolla Crossroads-Bldgs 10 & 11 Corner "5"

Location:

San Diego, CA

Latitude:

32-52-27.24N NAD 83

Longitude:

117-12-09.34W

Heights:

325 feet site elevation (SE)

75 feet above ground level (AGL)

400 feet above mean sea level (AMSL)

This aeronautical study revealed that the structure does not exceed obstruction standards and would not be a hazard to air navigation provided the following condition(s), if any, is(are) met: