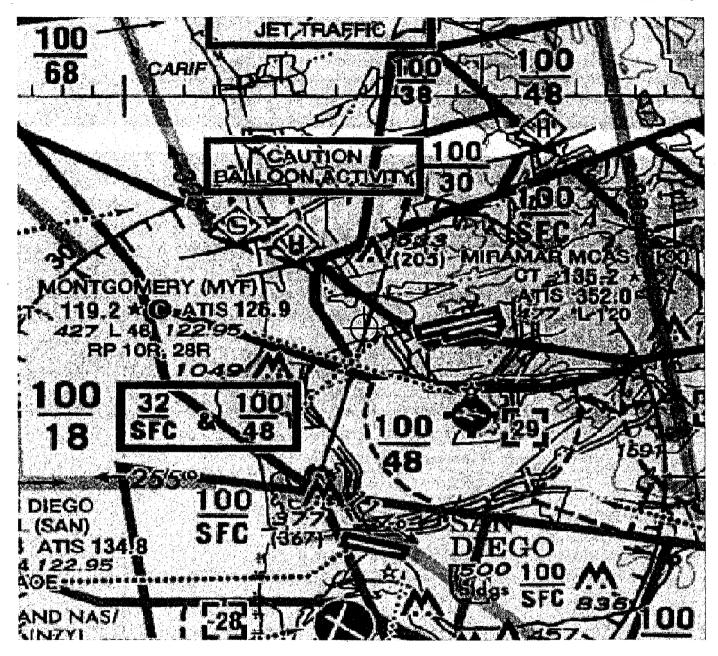

Structure:

Building La Jolla Crossroads-Bldgs 12 & 13 Corner "5"

Location:

San Diego, CA

Latitude:

32-52-22.35N NAD 83

Longitude:

117-12-07.38W

Heights:

332 feet site elevation (SE)

75 feet above ground level (AGL) 407 feet above mean sea level (AMSL)

This aeronautical study revealed that the structure does not exceed obstruction standards and would not be a hazard to air navigation provided the following condition(s), if any, is(are) met: