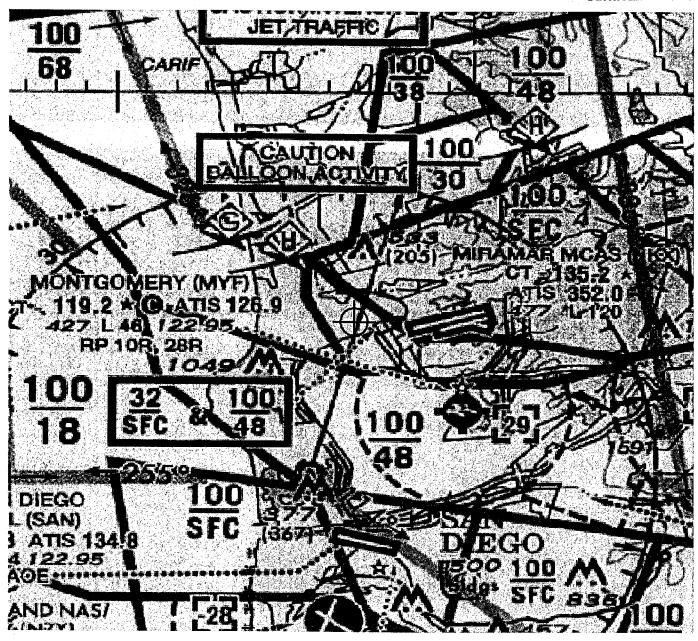

The structure considered under this study lies in proximity to an airport and occupants may be subjected to noise from aircraft operating to and from the airport.

- (a) extended, revised or terminated by the issuing office.
- (b) the construction is subject to the licensing authority of the Federal Communications Commission (FCC) and an application for a construction permit has been filed, as required by the FCC, within 6 months of the date of this determination. In such case, the determination expires on the date prescribed by the FCC for completion of construction, or the date the FCC denies the application.