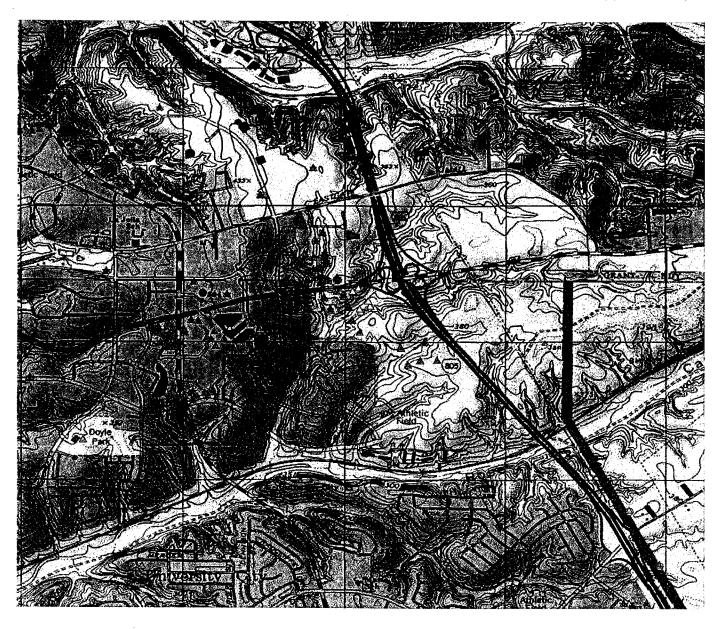

Structure:

Building La Jolla Crossroads-Bldgs 10 & 11 Corner "5"

Location:

San Diego, CA

Latitude:

32-52-27.24N NAD 83

Longitude:

117-12-09.34W

Heights:

325 feet site elevation (SE)

75 feet above ground level (AGL)

400 feet above mean sea level (AMSL)

This aeronautical study revealed that the structure does not exceed obstruction standards and would not be a hazard to air navigation provided the following condition(s), if any, is(are) met: