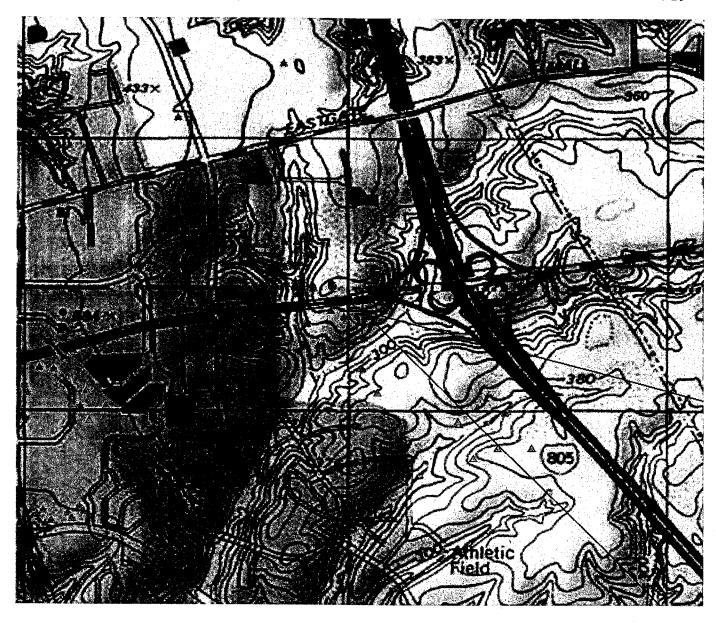

Structure:

Building La Jolla Crossroads-Bldgs 10 & 11 Corner "5"

Location:

San Diego, CA

Latitude:

32-52-27.24N NAD 83

Longitude:

117-12-09.34W

Heights:

325 feet site elevation (SE)

75 feet above ground level (AGL)

400 feet above mean sea level (AMSL)

This aeronautical study revealed that the structure does not exceed obstruction standards and would not be a hazard to air navigation provided the following condition(s), if any, is(are) met: