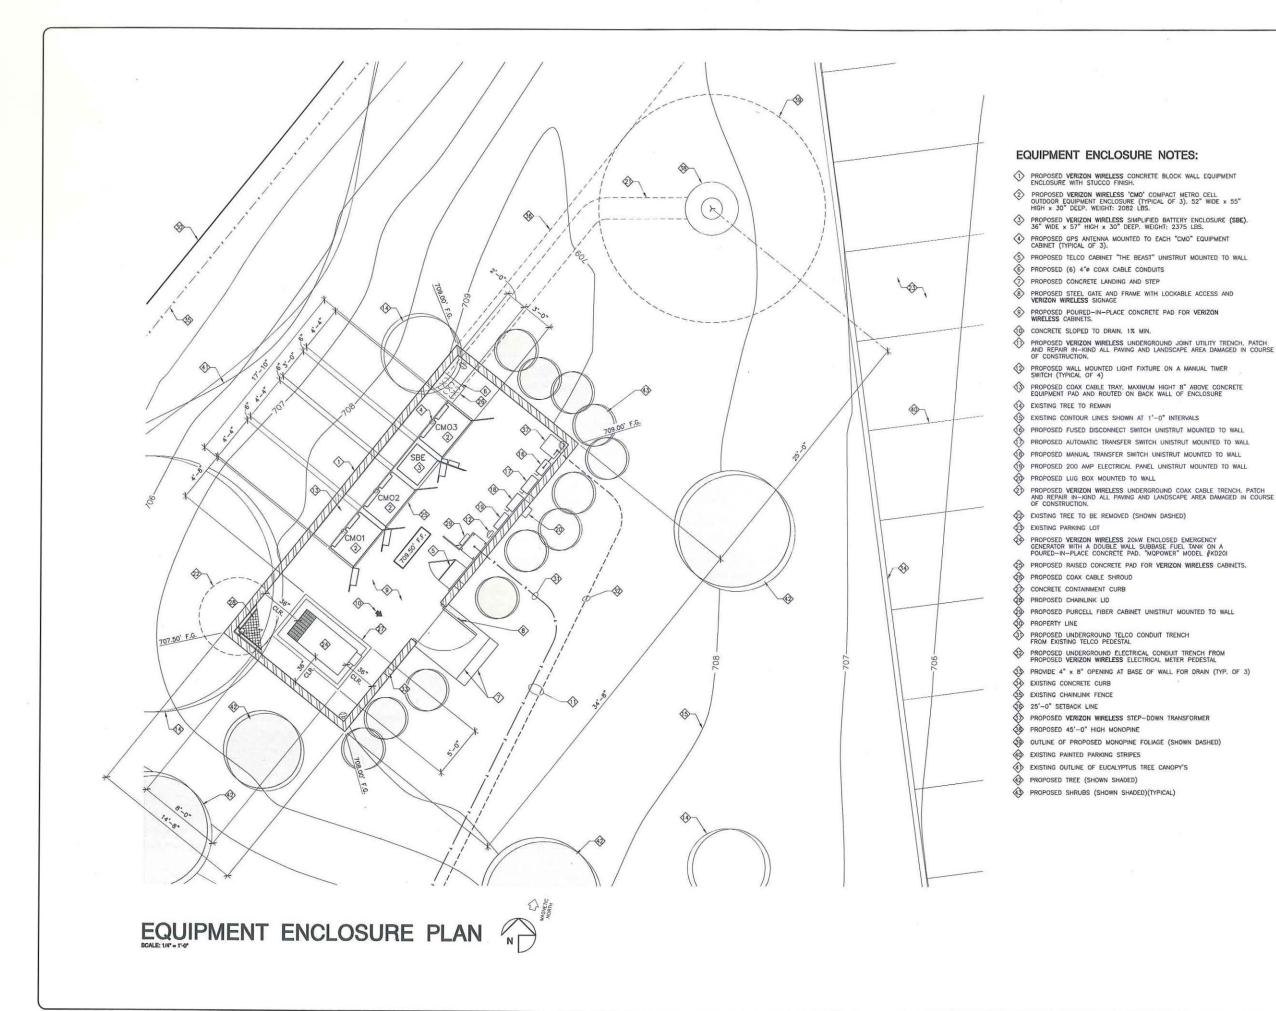

This project proposes to deviate from the WCF regulations, which permits equipment enclosures up to 250-square feet. The enclosure proposed for this project includes space for the equipment cabinets and associated components, as well as a generator. In total, the enclosure is proposed to be 508-square feet constructed of 8-foot tall concrete blocks with a stucco finish. If this project was designed in strict conformance with the regulations. Verizon would have to eliminate either the generator or some of the equipment cabinets. Doing so would prohibit the WCF from operating during power outages and fewer cabinets supporting the project could potentially reduce the effectiveness of the WCF to provide coverage to the targeted objective. Although the generator would only be operated periodically for maintenance purposes or during a power outage, it is needed as a precaution to safeguard communication services during an emergency situation. The WCF will be tucked back along the southwestern portion of the lot amongst mature trees. Besides the equipment enclosure size, the project complies with the regulations of the Land Development Code and the deviation for the larger enclosure allows this WCF to function during emergency situations. Therefore, the WCF is appropriate at this location and results in a more desirable project than if it was designed in strict conformance with the WCF regulations.

The project shall include:

- a. A 45-foot tall faux pine tree supporting 12 panel antennas measuring x by x by x and one 4-foot diameter microwave dish;
- b. A 508-square foot equipment, which exceeds the WCF regulations (Section 141.0420[g][3]) maximum size of 250-square feet;
- c. Landscaping (planting, irrigation and landscape related improvements);

27. Prior to issuance of construction documents, the Permittee shall provide the faux tree manufacturers specifications for approval by the Development Services Department.

28. All proposed hand-holes shall be covered with bark material to match the faux pine tree trunk to the satisfaction of the Development Services Department.

29. All coaxial conduits shall be routed up through the caisson and into the tree to the satisfaction of the Development Services Department. Cable enclosures (referred to as "doghouses") are not permitted.

30. Branches shall extend a minimum of 24-inches beyond the face of the proposed antennas to the satisfaction of the Development Services Department.

31. Starting branch height shall be no lower than 10-feet, as illustrated on the stamped, approved Exhibit "A."

32. All exposed cables, brackets and supports shall be painted to match the faux tree foliage to the satisfaction of the Development Services Department.

33. Radio-frequency transparent "socks" fully covering the front and back of the antennas (and any other components) shall be installed.