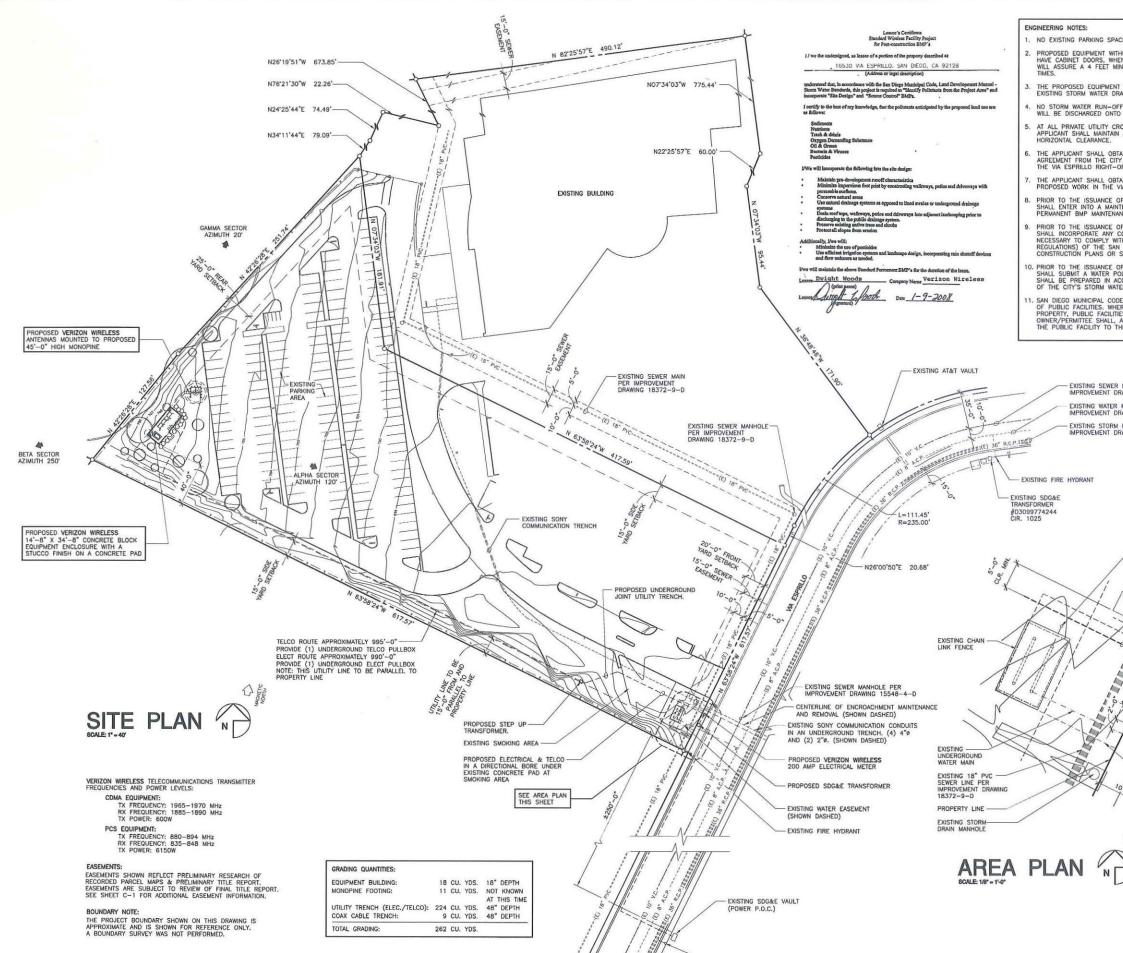

#### BACKGROUND

Verizon proposes a wireless communication facility consisting of a new 45-foot tall faux pine tree supporting twelve panel antennas with associated equipment located within a 508-square foot cement block enclosure on a church property at 16530 Via Esprillo in the Rancho Bernardo Community Planning area. The site is zoned IP-2-1 and is designated for Industrial uses in the Rancho Bernardo Community Plan (Attachments 1, 2, and 3).

The Verizon WCF will be located at the edge of Sony's parking lot in front of a grove of mature Eucalyptus trees, blending in to the setting (Attachment 9). This complies with the WCF regulations (LDC Section 141.0420(g)(6), which states that faux landscaping can be used on premises where natural vegetation similar in size and species exist or where landscaping similar in size and species is proposed as part of the development.

The project shall include:

- a. A 45-foot tall faux pine tree supporting 12 panel antennas measuring x by x by x and one 4-foot diameter microwave dish;
- b. A 508-square foot equipment, which exceeds the WCF regulations (Section 141.0420[g][3]) maximum size of 250-square feet;
- c. Landscaping (planting, irrigation and landscape related improvements);