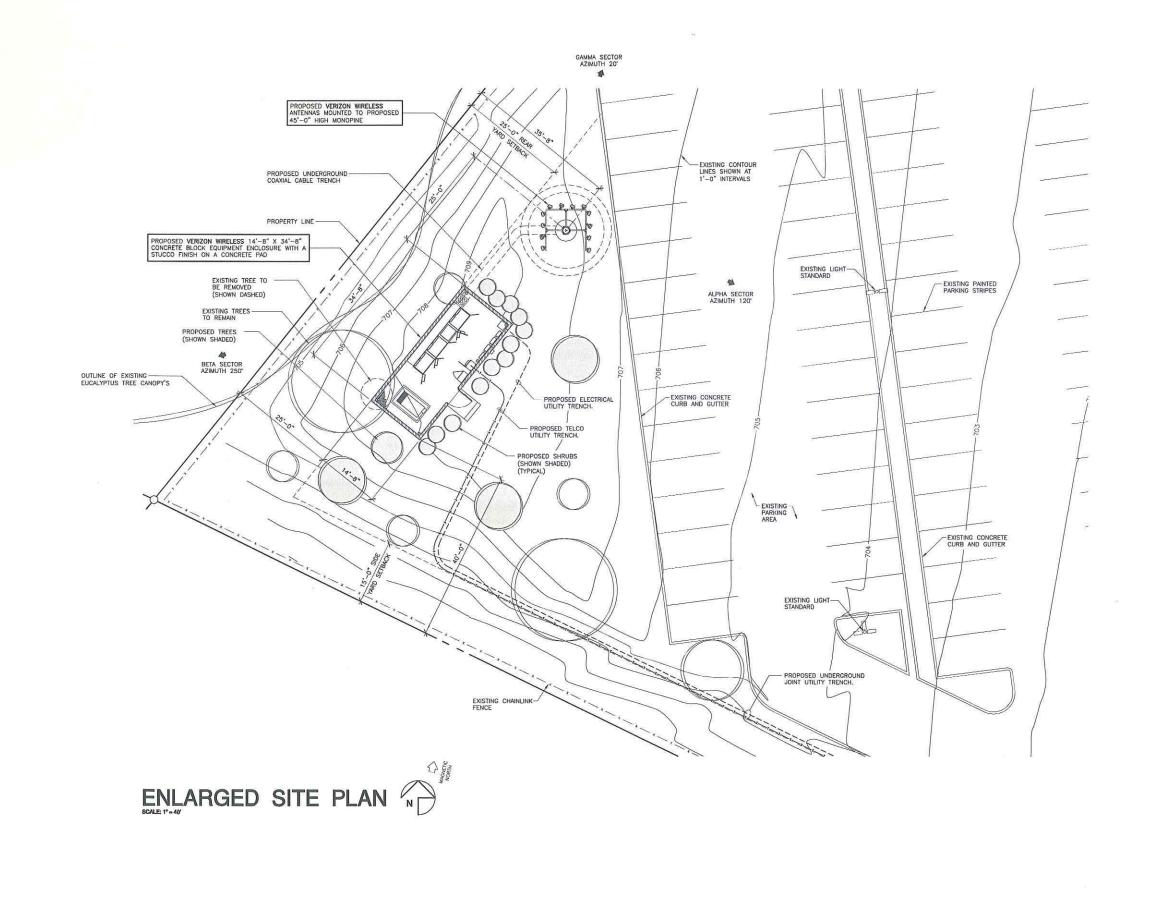

#### BACKGROUND

Verizon proposes a wireless communication facility consisting of a new 45-foot tall faux pine tree supporting twelve panel antennas with associated equipment located within a 508-square foot cement block enclosure on a church property at 16530 Via Esprillo in the Rancho Bernardo Community Planning area. The site is zoned IP-2-1 and is designated for Industrial uses in the Rancho Bernardo Community Plan (Attachments 1, 2, and 3).

Wireless Communication Facilities (WCF's) are permitted throughout the City as a separately regulated use by the Wireless Communication Facility regulations, in accordance with Land Development Code (LDC) section 141.0420. WCF's located within an industrial zone are permitted with as a Limited Use, Process 1. Due to the size of the proposed equipment enclosure, which exceeds the WCF regulations maximum size of 250-square feet, the project requires a Planned Development Permit, Process 4.

#### **Project Description:**

Council Policy 600-43, "Wireless Communication Facilities," assigns preference levels to the locations of WCF's. This policy encourages facilities to be located on nonresidential uses and encourages carriers to locate in nonresidential zones, permitting projects proposed in those areas with a lower approval process level, such as a Limited Use. In this case, the project is in the highest preference level, industrial and could be processed as a Limited Use, but because of the size of the equipment enclosure at 508-square feet, a PDP, Process 4 is required.

The Verizon WCF will be located at the edge of Sony's parking lot in front of a grove of mature Eucalyptus trees, blending in to the setting (Attachment 9). This complies with the WCF regulations (LDC Section 141.0420(g)(6), which states that faux landscaping can be used on premises where natural vegetation similar in size and species exist or where landscaping similar in size and species is proposed as part of the development.

This project proposes to deviate from the WCF regulations, which permits equipment enclosures up to 250-square feet. The enclosure proposed for this project includes space for the equipment cabinets and associated components, as well as a generator. In total, the enclosure is proposed to be 508-square feet constructed of 8-foot tall concrete blocks with a stucco finish. If this project was designed in strict conformance with the regulations. Verizon would have to eliminate either the generator or some of the equipment cabinets. Doing so would prohibit the WCF from operating during power outages and fewer cabinets supporting the project could potentially reduce the effectiveness of the WCF to provide coverage to the targeted objective. Although the generator would only be operated periodically for maintenance purposes or during a power outage, it is needed as a precaution to safeguard communication services during an emergency situation. The WCF will be tucked back along the southwestern portion of the lot amongst mature trees. Besides the equipment enclosure size, the project complies with the regulations of the Land Development Code and the deviation for the larger enclosure allows this WCF to function during emergency situations. Therefore, the WCF is appropriate at this location and results in a more desirable project than if it was designed in strict conformance with the WCF regulations.

The project shall include:

- a. A 45-foot tall faux pine tree supporting 12 panel antennas measuring x by x by x and one 4-foot diameter microwave dish;
- b. A 508-square foot equipment, which exceeds the WCF regulations (Section 141.0420[g][3]) maximum size of 250-square feet;
- c. Landscaping (planting, irrigation and landscape related improvements);