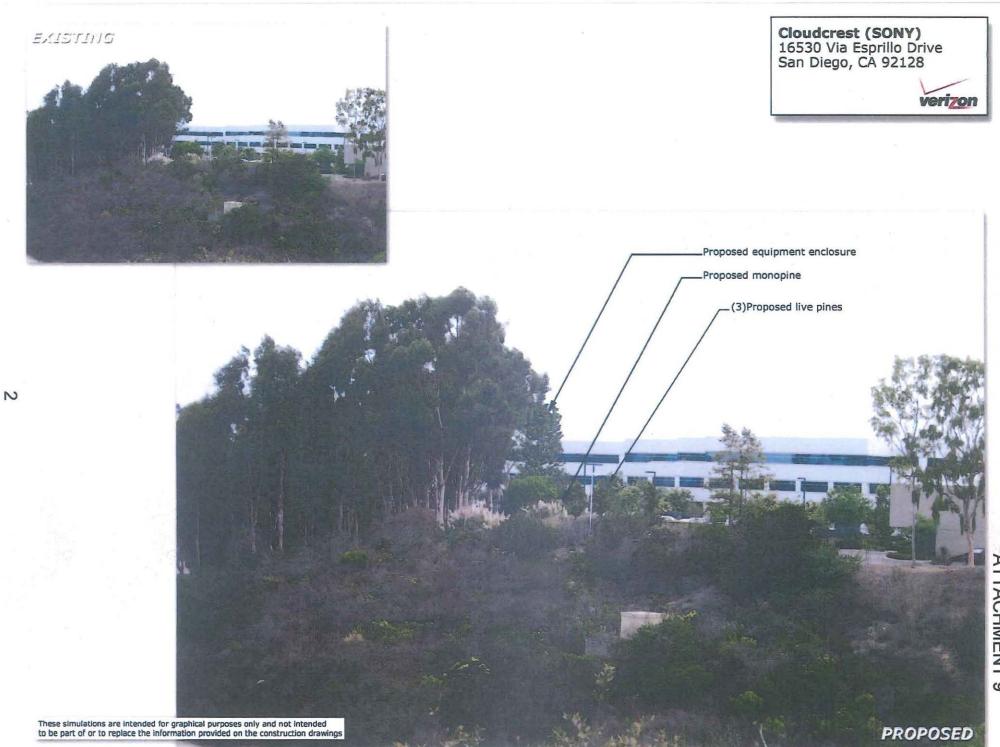

The Verizon WCF will be located at the edge of Sony's parking lot in front of a grove of mature Eucalyptus trees, blending in to the setting (Attachment 9). This complies with the WCF regulations (LDC Section 141.0420(g)(6), which states that faux landscaping can be used on premises where natural vegetation similar in size and species exist or where landscaping similar in size and species is proposed as part of the development.

c. Conceal mechanical equipment and devices associated with wireless facilities in underground vaults or unobtrusive structures.

The proposal to install a 45-foot tall faux pine tree and associated equipment complies with the recommendations in the General Plan to be respectful to the neighborhood context.

panel antennas. The associated equipment will be located adjacent to the tree in a 508-square foot enclosure. The project location is at the back of the lot on part of the Sony campus in a landscaped area containing a mixture of mature trees. The WCF will be camouflaged by the existing mature trees in the areas as well as the new 24-inch box Carrot Wood trees that Verizon will be installing with the construction of the faux pine tree. The associated equipment and generator will be enclosed within a concrete block wall enclosure that will be painted and textured to blend into the setting. Based on the design of this project, the WCF will not adversely affect the applicable land use plans.

This project proposes to deviate from the WCF regulations, which permits equipment enclosures up to 250-square feet. The enclosure proposed for this project includes space for the equipment cabinets and associated components, as well as a generator. In total, the enclosure is proposed to be 508-square feet constructed of 8-foot tall concrete blocks with a stucco finish. If this project was designed in strict conformance with the regulations. Verizon would have to eliminate either the generator or some of the equipment cabinets. Doing so would prohibit the WCF from operating during power outages and fewer cabinets supporting the project could potentially reduce the effectiveness of the WCF to provide coverage to the targeted objective. Although the generator would only be operated periodically for maintenance purposes or during a power outage, it is needed as a precaution to safeguard communication services during an emergency situation. The WCF will be tucked back along the southwestern portion of the lot amongst mature trees. Besides the equipment enclosure size, the project complies with the regulations of the Land Development Code and the deviation for the larger enclosure allows this WCF to function during emergency situations. Therefore, the WCF is appropriate at this location and results in a more desirable project than if it was designed in strict conformance with the WCF regulations.