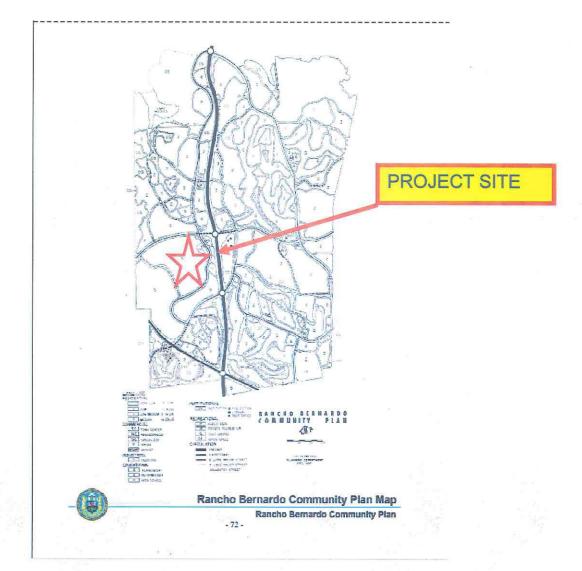

## **RANCHO BERNARDO COMMUNITY PLAN MAP**

VERIZON- CLOUDCREST PROJECT NUMBER 293137

**16530 VIA ESPRILLO** 

Project Location Map <u>VERIZON- CLOUDCREST PROJECT NUMBER 293137</u> 16530 VIA ESPRILLO

| PROJECT DATA SHEET                                                                                                    |                                                                                                                                                                     |                   |  |  |
|-----------------------------------------------------------------------------------------------------------------------|---------------------------------------------------------------------------------------------------------------------------------------------------------------------|-------------------|--|--|
| PROJECT NAME:                                                                                                         | Verizon – Cloudcrest                                                                                                                                                |                   |  |  |
| <b>PROJECT DESCRIPTION:</b>                                                                                           | Construction of a new 45-foot tall faux pine tree supporting 12 antennas and a 508-square foot equipment enclosure.                                                 |                   |  |  |
| COMMUNITY PLAN<br>AREA:                                                                                               | Rancho Bernardo                                                                                                                                                     | Rancho Bernardo   |  |  |
| DISCRETIONARY<br>ACTIONS:                                                                                             | Planned Development Permit.                                                                                                                                         |                   |  |  |
| COMMUNITY PLAN LAND<br>USE DESIGNATION:                                                                               | Industrial                                                                                                                                                          |                   |  |  |
| ZONE: IP-2-1<br>HEIGHT LIMIT: None<br>FRONT SETBACK: 20/25 feet.<br>SIDE SETBACK: 15 feet.<br>REAR SETBACK: 0/15 feet |                                                                                                                                                                     |                   |  |  |
| SIDE SETBACK: 15<br>REAR SETBACK: 0/1                                                                                 |                                                                                                                                                                     | EXISTING LAND USE |  |  |
| ADJACENT PROPERTIES:                                                                                                  | DESIGNATION & ZONE                                                                                                                                                  |                   |  |  |
| NORTH:                                                                                                                | Industrial; IP-2-1.                                                                                                                                                 | Industrial        |  |  |
| SOUTH:                                                                                                                | Industrial; IP-2-1.                                                                                                                                                 | Industrial        |  |  |
| EAST: Industrial; IP-2-1. Industrial                                                                                  |                                                                                                                                                                     | Industrial        |  |  |
| WEST:                                                                                                                 | Industrial; IP-2-1.                                                                                                                                                 | Industrial        |  |  |
| DEVIATIONS OR<br>VARIANCES REQUESTED:                                                                                 | 1. Deviation to allow an equipment enclosure greater than 250-square feet;                                                                                          |                   |  |  |
| COMMUNITY PLANNING<br>GROUP<br>RECOMMENDATION:                                                                        | On December 20, 2012, the Rancho Bernardo Community<br>Planning Board voted 17-1-0 to recommend approval of the<br>Verizon – Cloudcrest project with no conditions. |                   |  |  |