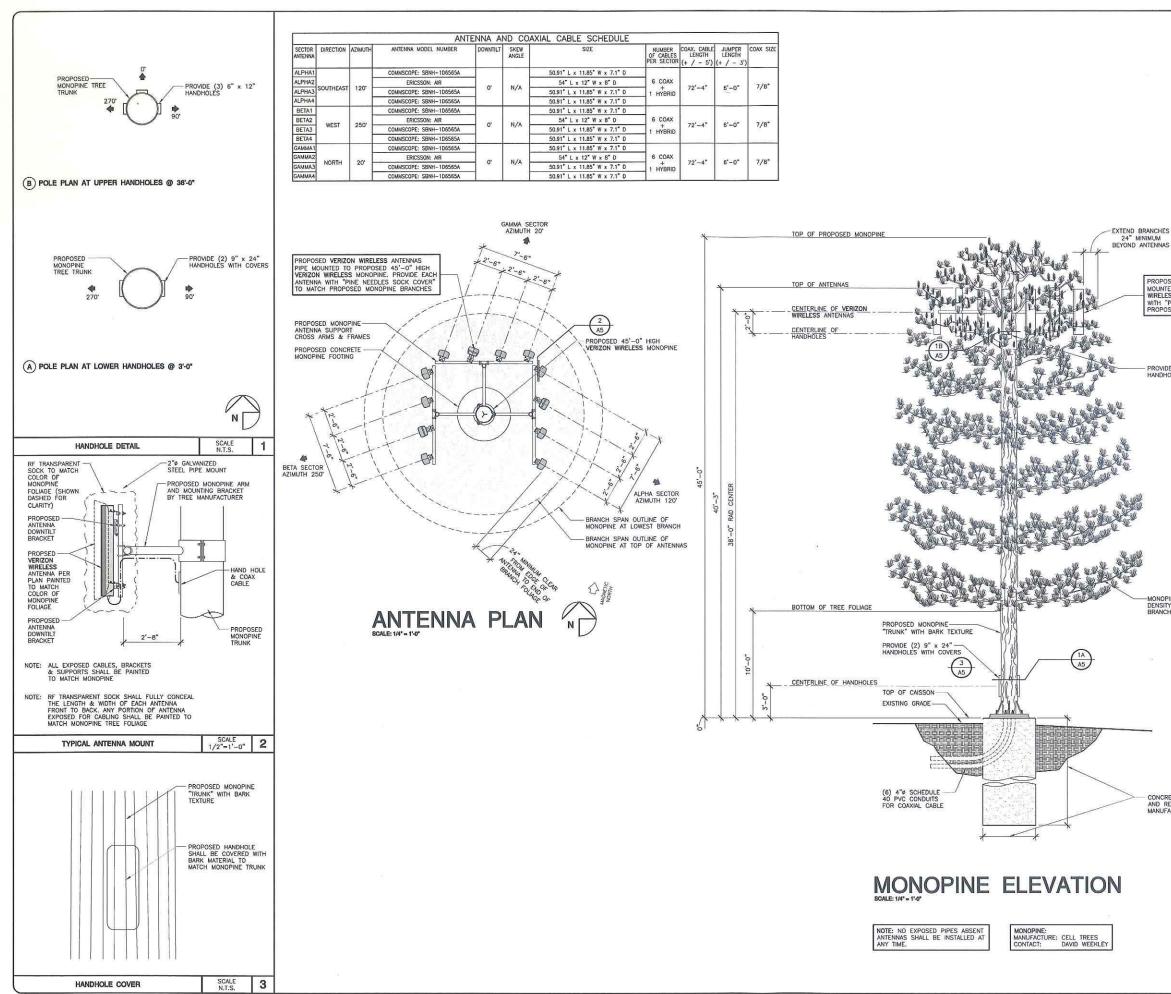

The project shall include:

- a. A 45-foot tall faux pine tree supporting 12 panel antennas measuring x by x by x and one 4-foot diameter microwave dish;
- b. A 508-square foot equipment, which exceeds the WCF regulations (Section 141.0420[g][3]) maximum size of 250-square feet;
- c. Landscaping (planting, irrigation and landscape related improvements);

27. Prior to issuance of construction documents, the Permittee shall provide the faux tree manufacturers specifications for approval by the Development Services Department.

28. All proposed hand-holes shall be covered with bark material to match the faux pine tree trunk to the satisfaction of the Development Services Department.

29. All coaxial conduits shall be routed up through the caisson and into the tree to the satisfaction of the Development Services Department. Cable enclosures (referred to as "doghouses") are not permitted.

30. Branches shall extend a minimum of 24-inches beyond the face of the proposed antennas to the satisfaction of the Development Services Department.

31. Starting branch height shall be no lower than 10-feet, as illustrated on the stamped, approved Exhibit "A."

32. All exposed cables, brackets and supports shall be painted to match the faux tree foliage to the satisfaction of the Development Services Department.

33. Radio-frequency transparent "socks" fully covering the front and back of the antennas (and any other components) shall be installed.