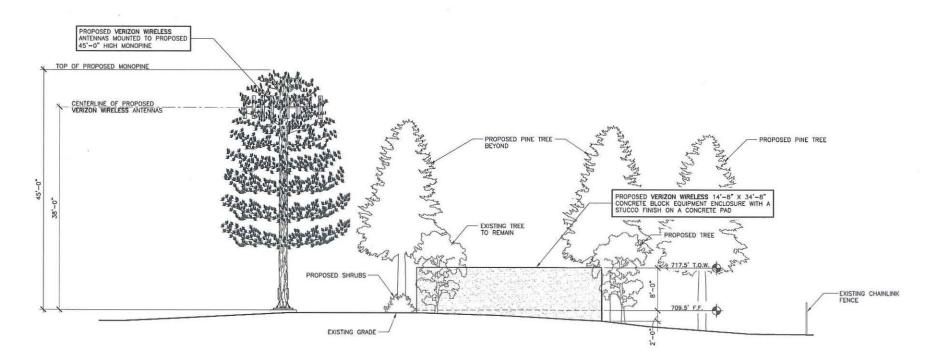

c. Conceal mechanical equipment and devices associated with wireless facilities in underground vaults or unobtrusive structures.

The proposal to install a 45-foot tall faux pine tree and associated equipment complies with the recommendations in the General Plan to be respectful to the neighborhood context.

The project shall include:

- a. A 45-foot tall faux pine tree supporting 12 panel antennas measuring x by x by x and one 4-foot diameter microwave dish;
- b. A 508-square foot equipment, which exceeds the WCF regulations (Section 141.0420[g][3]) maximum size of 250-square feet;
- c. Landscaping (planting, irrigation and landscape related improvements);

30. Branches shall extend a minimum of 24-inches beyond the face of the proposed antennas to the satisfaction of the Development Services Department.

31. Starting branch height shall be no lower than 10-feet, as illustrated on the stamped, approved Exhibit "A."