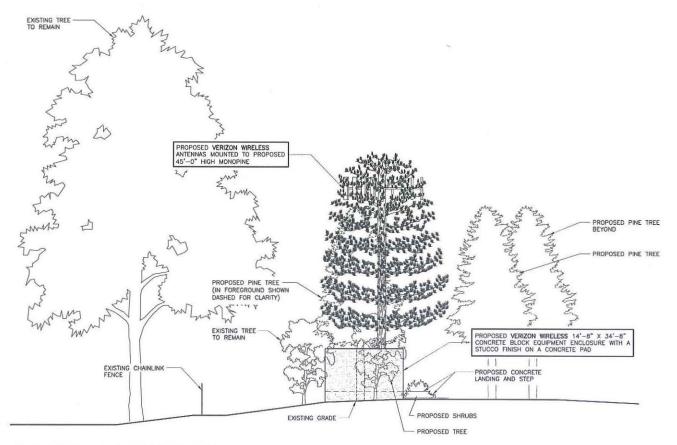

The Verizon WCF will be located at the edge of Sony's parking lot in front of a grove of mature Eucalyptus trees, blending in to the setting (Attachment 9). This complies with the WCF regulations (LDC Section 141.0420(g)(6), which states that faux landscaping can be used on premises where natural vegetation similar in size and species exist or where landscaping similar in size and species is proposed as part of the development.

c. Conceal mechanical equipment and devices associated with wireless facilities in underground vaults or unobtrusive structures.

The proposal to install a 45-foot tall faux pine tree and associated equipment complies with the recommendations in the General Plan to be respectful to the neighborhood context.

panel antennas. The associated equipment will be located adjacent to the tree in a 508-square foot enclosure. The project location is at the back of the lot on part of the Sony campus in a landscaped area containing a mixture of mature trees. The WCF will be camouflaged by the existing mature trees in the areas as well as the new 24-inch box Carrot Wood trees that Verizon will be installing with the construction of the faux pine tree. The associated equipment and generator will be enclosed within a concrete block wall enclosure that will be painted and textured to blend into the setting. Based on the design of this project, the WCF will not adversely affect the applicable land use plans.

The project shall include:

- a. A 45-foot tall faux pine tree supporting 12 panel antennas measuring x by x by x and one 4-foot diameter microwave dish;
- b. A 508-square foot equipment, which exceeds the WCF regulations (Section 141.0420[g][3]) maximum size of 250-square feet;
- c. Landscaping (planting, irrigation and landscape related improvements);