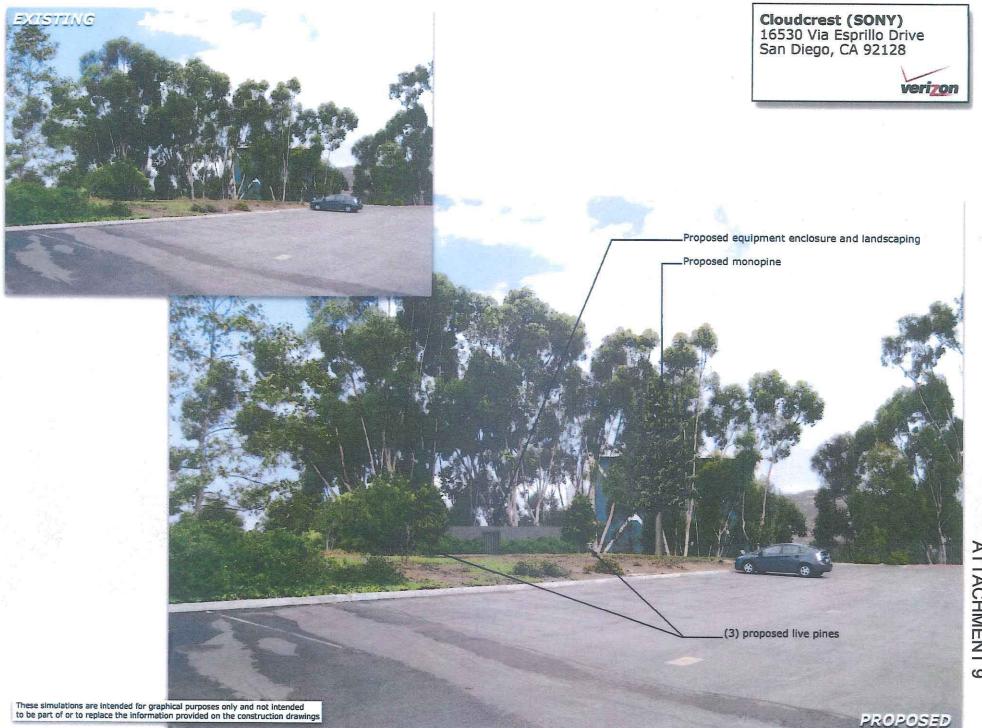

The Verizon WCF will be located at the edge of Sony's parking lot in front of a grove of mature Eucalyptus trees, blending in to the setting (Attachment 9). This complies with the WCF regulations (LDC Section 141.0420(g)(6), which states that faux landscaping can be used on premises where natural vegetation similar in size and species exist or where landscaping similar in size and species is proposed as part of the development.

c. Conceal mechanical equipment and devices associated with wireless facilities in underground vaults or unobtrusive structures.

The proposal to install a 45-foot tall faux pine tree and associated equipment complies with the recommendations in the General Plan to be respectful to the neighborhood context.

panel antennas. The associated equipment will be located adjacent to the tree in a 508-square foot enclosure. The project location is at the back of the lot on part of the Sony campus in a landscaped area containing a mixture of mature trees. The WCF will be camouflaged by the existing mature trees in the areas as well as the new 24-inch box Carrot Wood trees that Verizon will be installing with the construction of the faux pine tree. The associated equipment and generator will be enclosed within a concrete block wall enclosure that will be painted and textured to blend into the setting. Based on the design of this project, the WCF will not adversely affect the applicable land use plans.

This project proposes to deviate from the WCF regulations, which permits equipment enclosures up to 250-square feet. The enclosure proposed for this project includes space for the equipment cabinets and associated components, as well as a generator. In total, the enclosure is proposed to be 508-square feet constructed of 8-foot tall concrete blocks with a stucco finish. If this project was designed in strict conformance with the regulations. Verizon would have to eliminate either the generator or some of the equipment cabinets. Doing so would prohibit the WCF from operating during power outages and fewer cabinets supporting the project could potentially reduce the effectiveness of the WCF to provide coverage to the targeted objective. Although the generator would only be operated periodically for maintenance purposes or during a power outage, it is needed as a precaution to safeguard communication services during an emergency situation. The WCF will be tucked back along the southwestern portion of the lot amongst mature trees. Besides the equipment enclosure size, the project complies with the regulations of the Land Development Code and the deviation for the larger enclosure allows this WCF to function during emergency situations. Therefore, the WCF is appropriate at this location and results in a more desirable project than if it was designed in strict conformance with the WCF regulations.