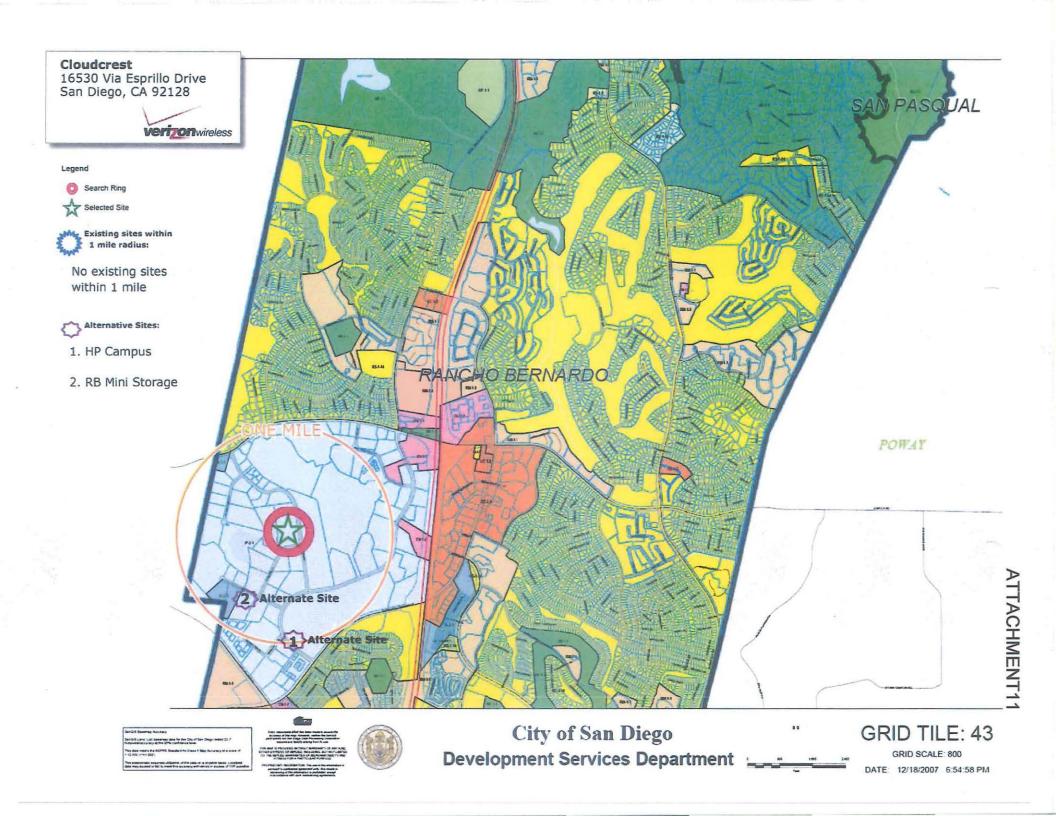

The property is surrounded by industrial uses. Directly west of the property is a small private open space finger canyon owned by Alliant Techsystems, the property owner to the northwest (Attachments 1, 2 and 3).