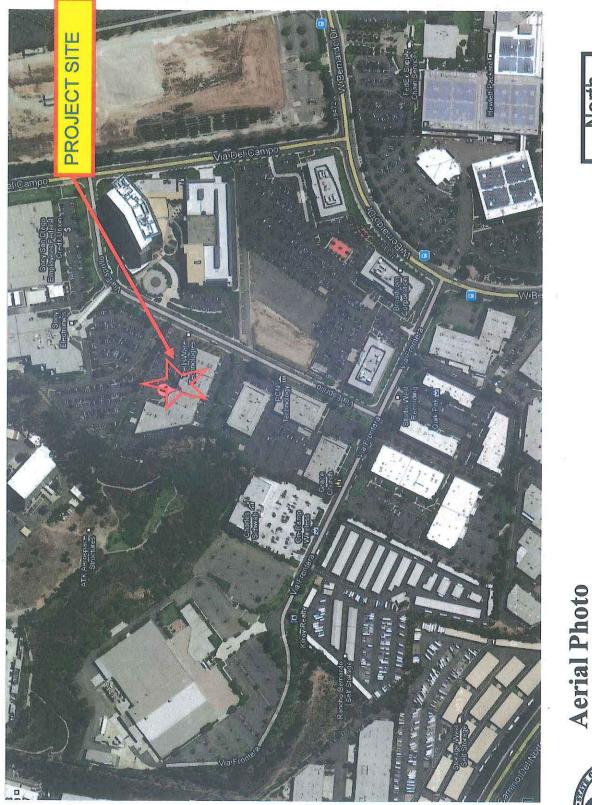

## **RANCHO BERNARDO COMMUNITY PLAN MAP**

VERIZON- CLOUDCREST PROJECT NUMBER 293137

**16530 VIA ESPRILLO** 

Project Location Map <u>VERIZON- CLOUDCREST PROJECT NUMBER 293137</u> 16530 VIA ESPRILLO

| PROJECT DATA SHEET                                                                                                    |                                                                                                                                                                     |                   |  |  |
|-----------------------------------------------------------------------------------------------------------------------|---------------------------------------------------------------------------------------------------------------------------------------------------------------------|-------------------|--|--|
| PROJECT NAME:                                                                                                         | Verizon – Cloudcrest                                                                                                                                                |                   |  |  |
| <b>PROJECT DESCRIPTION:</b>                                                                                           | Construction of a new 45-foot tall faux pine tree supporting 12 antennas and a 508-square foot equipment enclosure.                                                 |                   |  |  |
| COMMUNITY PLAN<br>AREA:                                                                                               | Rancho Bernardo                                                                                                                                                     | Rancho Bernardo   |  |  |
| DISCRETIONARY<br>ACTIONS:                                                                                             | Planned Development Permit.                                                                                                                                         |                   |  |  |
| COMMUNITY PLAN LAND<br>USE DESIGNATION:                                                                               | Industrial                                                                                                                                                          |                   |  |  |
| ZONE: IP-2-1<br>HEIGHT LIMIT: None<br>FRONT SETBACK: 20/25 feet.<br>SIDE SETBACK: 15 feet.<br>REAR SETBACK: 0/15 feet |                                                                                                                                                                     |                   |  |  |
| SIDE SETBACK: 15<br>REAR SETBACK: 0/1                                                                                 |                                                                                                                                                                     | EXISTING LAND USE |  |  |
| ADJACENT PROPERTIES:                                                                                                  | DESIGNATION & ZONE                                                                                                                                                  |                   |  |  |
| NORTH:                                                                                                                | Industrial; IP-2-1.                                                                                                                                                 | Industrial        |  |  |
| SOUTH:                                                                                                                | Industrial; IP-2-1.                                                                                                                                                 | Industrial        |  |  |
| EAST: Industrial; IP-2-1. Industrial                                                                                  |                                                                                                                                                                     | Industrial        |  |  |
| WEST:                                                                                                                 | Industrial; IP-2-1.                                                                                                                                                 | Industrial        |  |  |
| DEVIATIONS OR<br>VARIANCES REQUESTED:                                                                                 | 1. Deviation to allow an equipment enclosure greater than 250-square feet;                                                                                          |                   |  |  |
| COMMUNITY PLANNING<br>GROUP<br>RECOMMENDATION:                                                                        | On December 20, 2012, the Rancho Bernardo Community<br>Planning Board voted 17-1-0 to recommend approval of the<br>Verizon – Cloudcrest project with no conditions. |                   |  |  |