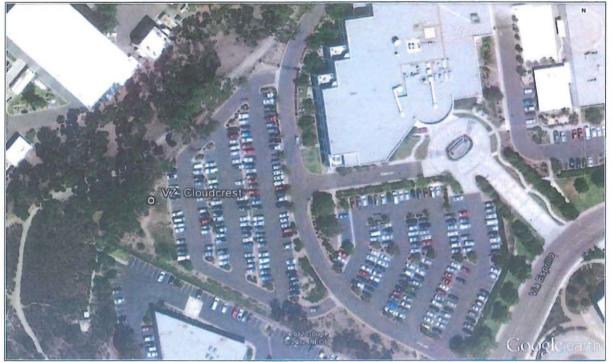

#### BACKGROUND

Verizon proposes a wireless communication facility consisting of a new 45-foot tall faux pine tree supporting twelve panel antennas with associated equipment located within a 508-square foot cement block enclosure on a church property at 16530 Via Esprillo in the Rancho Bernardo Community Planning area. The site is zoned IP-2-1 and is designated for Industrial uses in the Rancho Bernardo Community Plan (Attachments 1, 2, and 3).

The property is surrounded by industrial uses. Directly west of the property is a small private open space finger canyon owned by Alliant Techsystems, the property owner to the northwest (Attachments 1, 2 and 3).