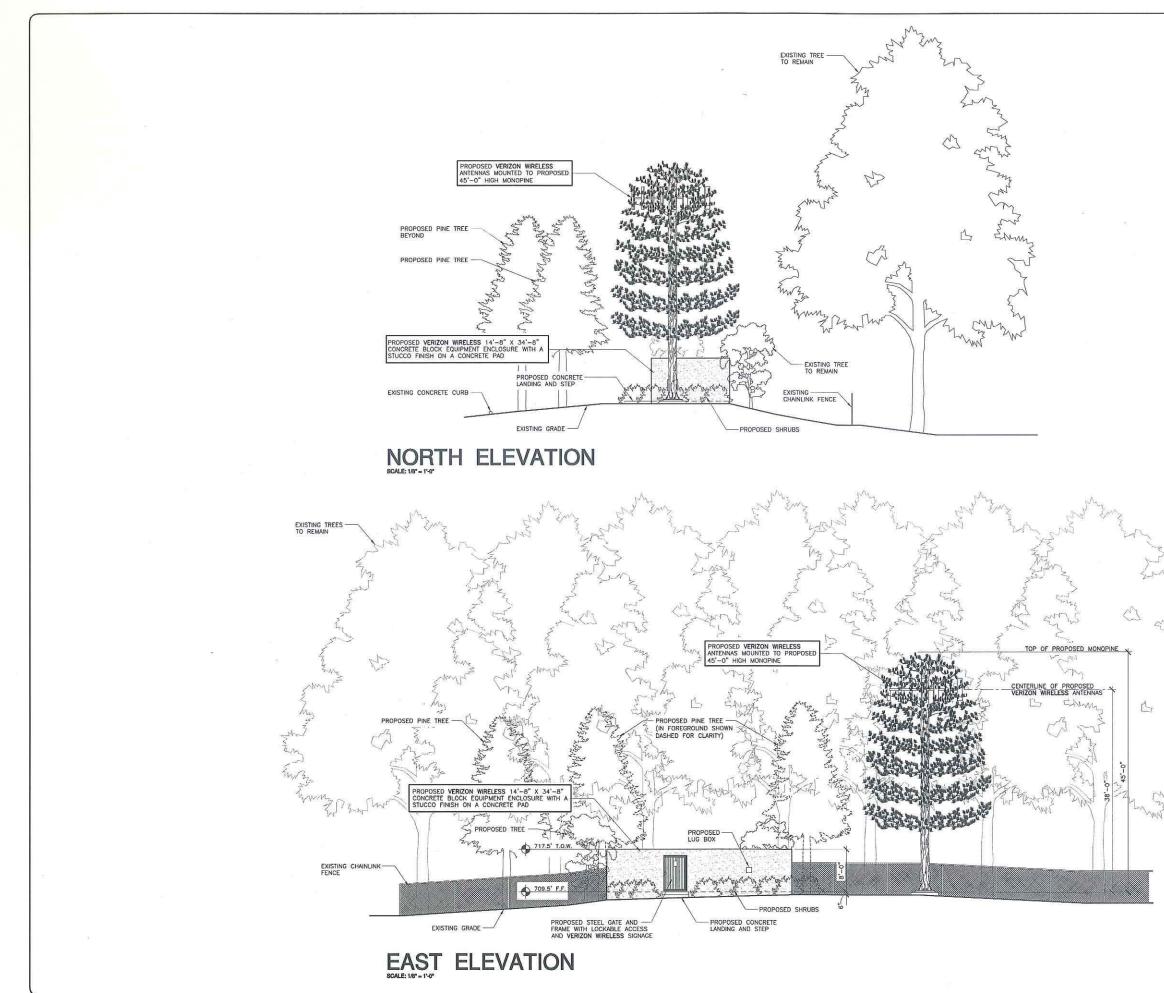

#### BACKGROUND

Verizon proposes a wireless communication facility consisting of a new 45-foot tall faux pine tree supporting twelve panel antennas with associated equipment located within a 508-square foot cement block enclosure on a church property at 16530 Via Esprillo in the Rancho Bernardo Community Planning area. The site is zoned IP-2-1 and is designated for Industrial uses in the Rancho Bernardo Community Plan (Attachments 1, 2, and 3).

The Verizon WCF will be located at the edge of Sony's parking lot in front of a grove of mature Eucalyptus trees, blending in to the setting (Attachment 9). This complies with the WCF regulations (LDC Section 141.0420(g)(6), which states that faux landscaping can be used on premises where natural vegetation similar in size and species exist or where landscaping similar in size and species is proposed as part of the development.

c. Conceal mechanical equipment and devices associated with wireless facilities in underground vaults or unobtrusive structures.

The proposal to install a 45-foot tall faux pine tree and associated equipment complies with the recommendations in the General Plan to be respectful to the neighborhood context.

panel antennas. The associated equipment will be located adjacent to the tree in a 508-square foot enclosure. The project location is at the back of the lot on part of the Sony campus in a landscaped area containing a mixture of mature trees. The WCF will be camouflaged by the existing mature trees in the areas as well as the new 24-inch box Carrot Wood trees that Verizon will be installing with the construction of the faux pine tree. The associated equipment and generator will be enclosed within a concrete block wall enclosure that will be painted and textured to blend into the setting. Based on the design of this project, the WCF will not adversely affect the applicable land use plans.

This project proposes to deviate from the WCF regulations, which permits equipment enclosures up to 250-square feet. The enclosure proposed for this project includes space for the equipment cabinets and associated components, as well as a generator. In total, the enclosure is proposed to be 508-square feet constructed of 8-foot tall concrete blocks with a stucco finish. If this project was designed in strict conformance with the regulations. Verizon would have to eliminate either the generator or some of the equipment cabinets. Doing so would prohibit the WCF from operating during power outages and fewer cabinets supporting the project could potentially reduce the effectiveness of the WCF to provide coverage to the targeted objective. Although the generator would only be operated periodically for maintenance purposes or during a power outage, it is needed as a precaution to safeguard communication services during an emergency situation. The WCF will be tucked back along the southwestern portion of the lot amongst mature trees. Besides the equipment enclosure size, the project complies with the regulations of the Land Development Code and the deviation for the larger enclosure allows this WCF to function during emergency situations. Therefore, the WCF is appropriate at this location and results in a more desirable project than if it was designed in strict conformance with the WCF regulations.

The project shall include:

- a. A 45-foot tall faux pine tree supporting 12 panel antennas measuring x by x by x and one 4-foot diameter microwave dish;
- b. A 508-square foot equipment, which exceeds the WCF regulations (Section 141.0420[g][3]) maximum size of 250-square feet;
- c. Landscaping (planting, irrigation and landscape related improvements);