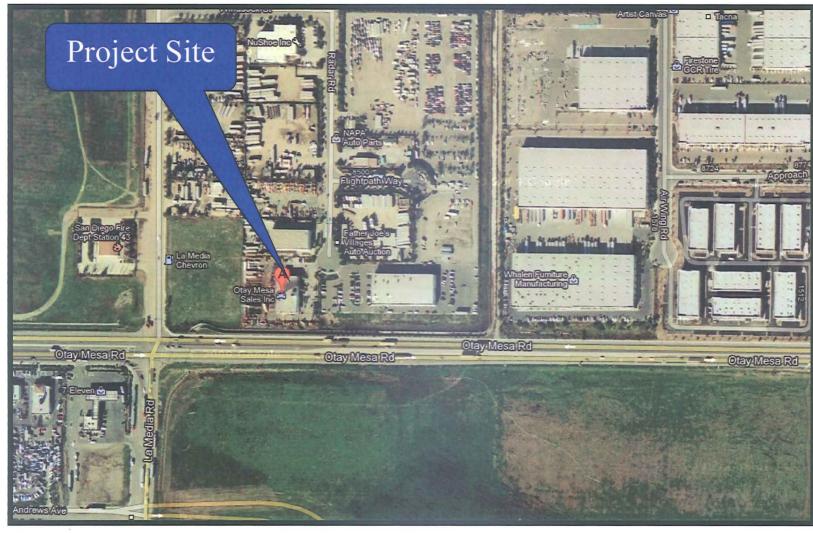

# **Aerial Photo**

<u>Verizon Wireless Otay Media - Project No. 313572</u> 1596 Radar Road, San Diego, CA 92154

# **BACKGROUND**

The project site is located at 1596 Radar Road in the Otay Mesa Development District Industrial Sub-District (OMDD-IND-SUBD) of the Otay Mesa Community Planning area. The original

permit No. 42-0029-02 expired March 7, 2012 and a new permit application is required to continue the use of this WCF. The project as a whole is reviewed in accordance with the current regulations in place. This WCF is located on an existing three-story industrial building surrounded by industrial uses to the north and to the east and commercial uses to the south and to the west. The primary intended coverage objective (Attachment 16) for the project is for the surrounding industrial and commercial uses and commuters traveling on Otay Mesa Road.