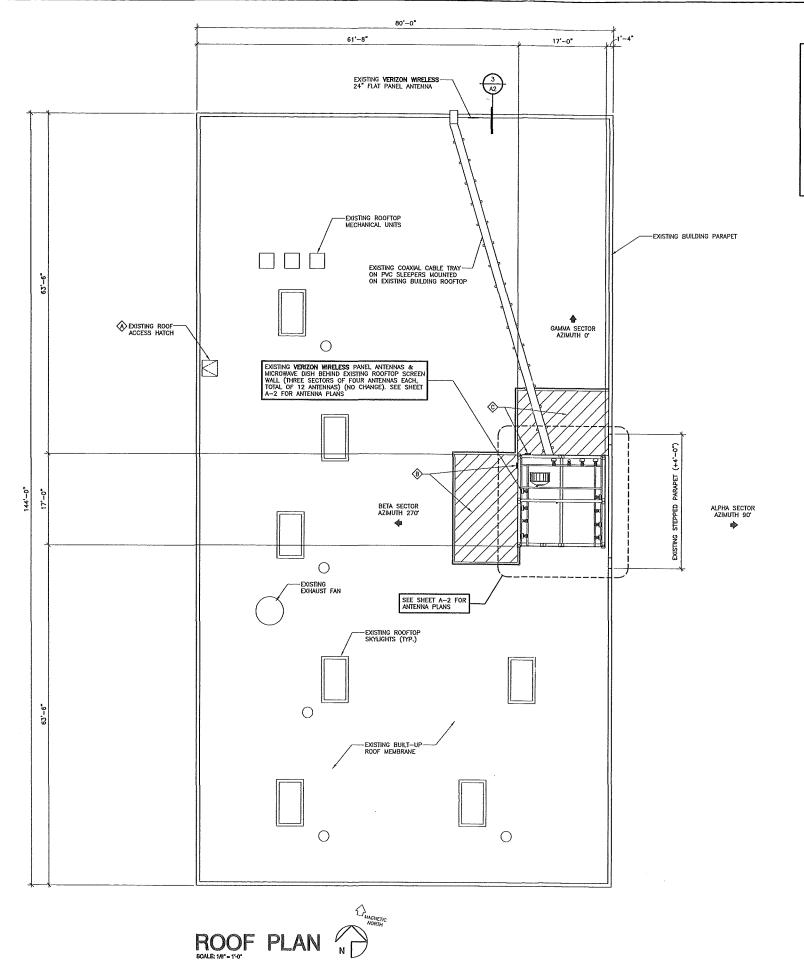

#### **DISCUSSION**

Project Description: This WCF consists of a total of twelve antennas and one 4-foot diameter microwave dish all concealed behind Fiberglass Reinforced Panel (FRP) materials within a rooftop parapet, painted and textured to match the existing building (Attachment 8). A separate 24-inch flat panel antenna is also installed on the roof, painted to match the existing building. The equipment associated with this project is located inside an existing 544-square foot equipment enclosure on the northern end of the property. Portions of the enclosure are currently screened with existing landscaping from Radar Street and Otay Mesa Road (Attachment 10). WCFs located in an industrial zone are considered a Limited Uses, a Process 1 ministerial review. However, the equipment enclosure associated with the project exceeds the equipment size limitation of 250-square feet pursuant to the City of San Diego Municipal Code Section 141.0420(g)(3), and requires a Planned Development Permit for this deviation.

JURISDICTION:

PROJECT DESCRIPTION:

ZONING RENEWAL FOR VERIZON WIRELESS TELECOMMUNICATIONS FACILITY LAND USE APPROVAL #42-0029-02 WHICH INCLUDES THE FOLLOWING:

- EXISTING VERIZON WIRELESS EQUIPMENT CABINETS & GENERATOR INSIDE EXISTING 17"-0" x 32'-2" CONCRETE BLOCK ENCLOSURE (NO CHANGE)
- EXISTING VERIZON WIRELESS ANTENNAS & MICROWAYE DISH BEHIND EXISTING ROOTIOP SCREEN WALL TO REMAIN (THREE SECTORS OF FOUR ANTENNAS EACH, TOTAL OF 12 ANTENNAS (NO CHANGE)
- EXISTING 24" x 24" FLAT MICROWAVE PANEL ANTENNA MOUNTED TO PARAPET
- NO LANDSCAPE AND IRRIGATION IS PLANNED FOR THIS PROJECT LEGAL DESCRIPTION:

# OTAY MEDIA RENEWAL

1596 RADAR ROAD SAN DIEGO, CA 92154

SAN DIEGO COUNTY

DRAWING DATES

10/23/12 ZD REVIEW (cl) 10/24/12 FINAL ZD (rl) 04/01/13 REVISED ZD #1 (rl)

SHEET TITLE

ROOF PLAN

PROJECTS\VERIZON\12197zd

#### ANTENNA PLAN NOTES:

- (1) EXISTING ANTENNA PIPE MOUNTED TO STEEL ANGLES
- (2) EXISTING 4'-0" MICROWAVE DISH PIPE MOUNTED TO STEEL ANGLES
- 3 EXISTING COLUMNS
- EXISTING ANGLES AT TOP AND BOTTOM
- (5) EXISTING RF SCREEN
- (6) EXISTING ACCESS PANEL ENTRY
- (7) EXISTING BUILDING PARAPET
- 8 EXISTING BUILDING STEPPED PARAPET
- (9) EXISTING COAXIAL CABLE TRAY ON PVC SLEEPERS
- EXISTING GPS ANTENNA MOUNTED TO FRAMING
- EXISTING FRAMING BEAMS