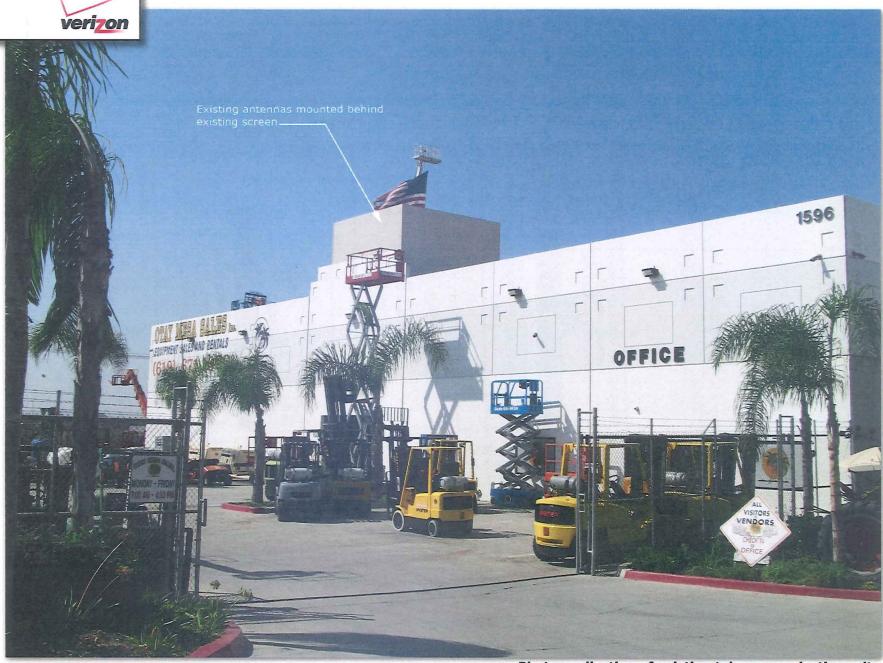

A-5

PROJECTS\VERIZON\12197zd

Photo-realization of existing telecommunications site

Photo-realization of existing telecommunications site

Prepared by:

PlanCom, Inc.
Contractor Representatives for
Verizon Wireless

302 State Place Escondido, CA 92029 Contact: Jill Cleveland, Planning Consultant (760) 420-4833

October 26, 2012

North Elevation

South Elevation

East Elevation

View Southwest from Rooftop

View Northeast from Rooftop

View of Equipment Area

Aerial View

City of San Diego Development Services 1222 First Ave., MS-302 San Diego, CA 92101