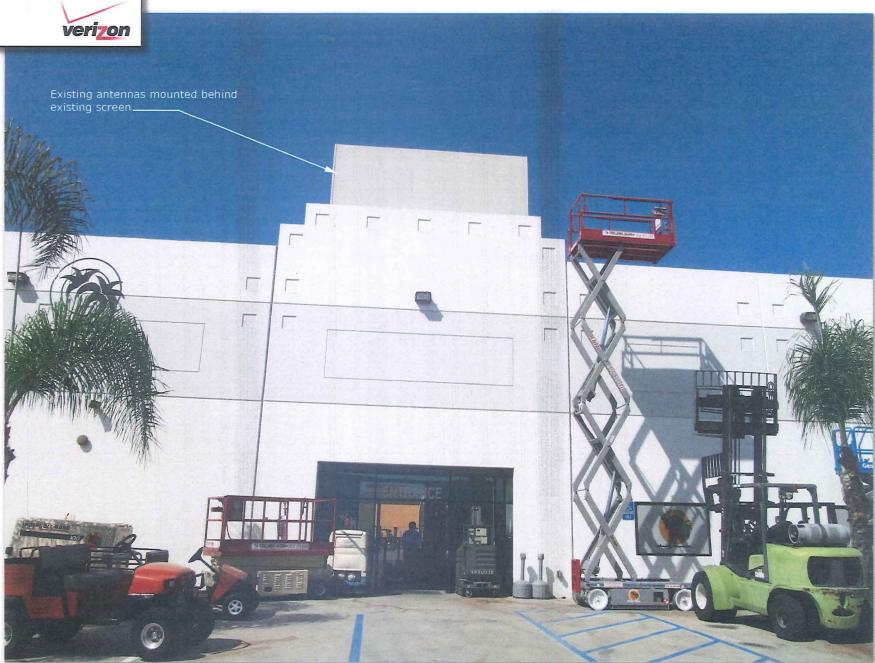

A-5

PROJECTS\VERIZON\12197zd

Photo-realization of existing telecommunications site

Photo-realization of existing telecommunications site

Prepared by:

PlanCom, Inc.
Contractor Representatives for
Verizon Wireless

302 State Place Escondido, CA 92029 Contact: Jill Cleveland, Planning Consultant (760) 420-4833

October 26, 2012

North Elevation

South Elevation

East Elevation

View Southwest from Rooftop

View Northeast from Rooftop

View of Equipment Area

Aerial View

City of San Diego Development Services 1222 First Ave., MS-302 San Diego, CA 92101