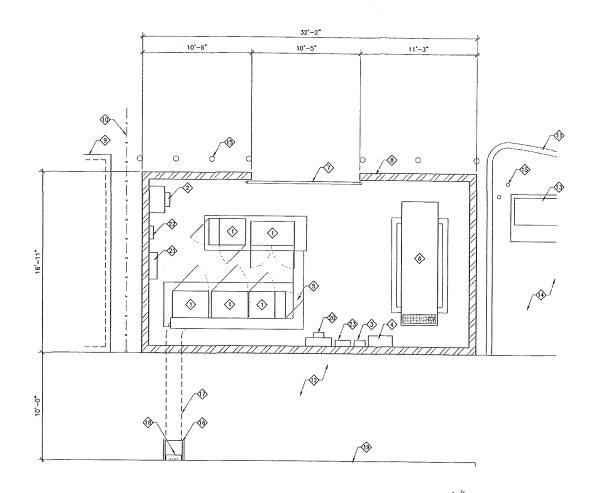

#### **EQUIPMENT PLAN NOTES:**

- EXISTING VERIZON WIRELESS EQUIPMENT CABINET
- 2 EXISTING VERIZON WIRELESS TELCO/FIBER CABINET
- (3) EXISTING VERIZON WIRELESS ELECTRICAL PANEL
- 4 EXISTING VERIZON WIRELESS TRANSFER SWITCH
- S EXISTING VERIZON WIRELESS COAXIAL CABLE TRAY
- EXISTING VERIZON WIRELESS EMERGENCY GENERATOR EXISTING COAXIAL CABLE TRAY WITH COVER MOUNTED TO FACE OF BUILDING WITH CONCRETE SPILL PAD
- (7) EXISTING SLIDING ACCESS GATE
- EXISTING 8'-0" HIGH CONCRETE BLOCK EQUIPMENT ENCLOSURE WITH SMOOTH STUCCO FINISH
- 9 EXISTING SHADING STRUCTURE
- EXISTING CHAINLINK FENCE
- EXISTING CONCRETE CURB
- EXISTING PATIO AREA

- (3) EXISTING SDG&E TRANSFORMER ON A CONCRETE PAD
- EXISTING LANDSCAPE AREA
- EXISTING CONCRETE FILLED STEEL BOLLARD
- (6) EXISTING COAXIAL CABLE SHROUD
- EXISTING COAXIAL CABLE TRENCH
- (19) EXISTING BUILDING WALL
- EXISTING MICROWAVE UTILITY BOX
- EXISTING DTTV TELCO CABINET
- 2 EXISTING AT&T CIENA
- EXISTING POWER DISTRIBUTION CABINET