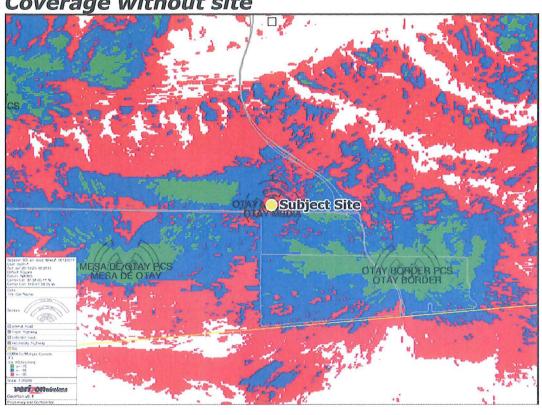

# **BACKGROUND**

The project site is located at 1596 Radar Road in the Otay Mesa Development District Industrial Sub-District (OMDD-IND-SUBD) of the Otay Mesa Community Planning area. The original

permit No. 42-0029-02 expired March 7, 2012 and a new permit application is required to continue the use of this WCF. The project as a whole is reviewed in accordance with the current regulations in place. This WCF is located on an existing three-story industrial building surrounded by industrial uses to the north and to the east and commercial uses to the south and to the west. The primary intended coverage objective (Attachment 16) for the project is for the surrounding industrial and commercial uses and commuters traveling on Otay Mesa Road.