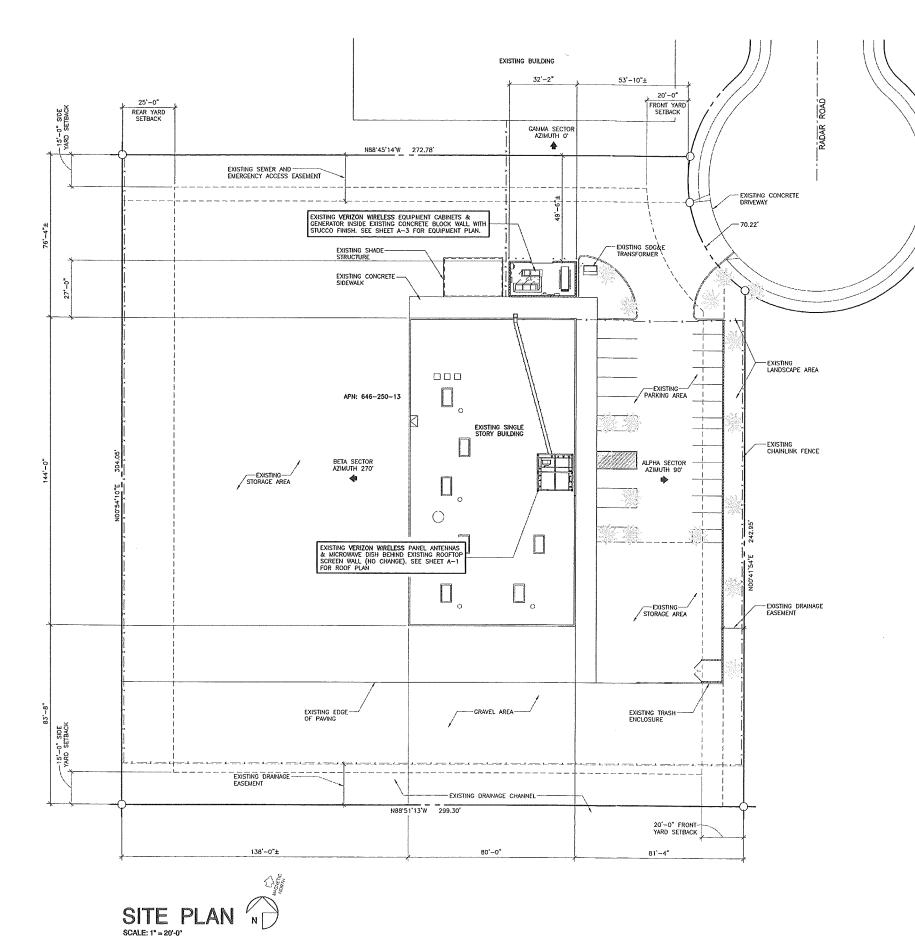

# **BACKGROUND**

The project site is located at 1596 Radar Road in the Otay Mesa Development District Industrial Sub-District (OMDD-IND-SUBD) of the Otay Mesa Community Planning area. The original

permit No. 42-0029-02 expired March 7, 2012 and a new permit application is required to continue the use of this WCF. The project as a whole is reviewed in accordance with the current regulations in place. This WCF is located on an existing three-story industrial building surrounded by industrial uses to the north and to the east and commercial uses to the south and to the west. The primary intended coverage objective (Attachment 16) for the project is for the surrounding industrial and commercial uses and commuters traveling on Otay Mesa Road.

#### **DISCUSSION**

Project Description: This WCF consists of a total of twelve antennas and one 4-foot diameter microwave dish all concealed behind Fiberglass Reinforced Panel (FRP) materials within a rooftop parapet, painted and textured to match the existing building (Attachment 8). A separate 24-inch flat panel antenna is also installed on the roof, painted to match the existing building. The equipment associated with this project is located inside an existing 544-square foot equipment enclosure on the northern end of the property. Portions of the enclosure are currently screened with existing landscaping from Radar Street and Otay Mesa Road (Attachment 10). WCFs located in an industrial zone are considered a Limited Uses, a Process 1 ministerial review. However, the equipment enclosure associated with the project exceeds the equipment size limitation of 250-square feet pursuant to the City of San Diego Municipal Code Section 141.0420(g)(3), and requires a Planned Development Permit for this deviation.

**ZONE:** Otay Mesa Development District Industrial Sub-District

**Requirements:** 

Existing:

HEIGHT LIMIT: None FRONT SETBACK: 20-feet SIDE SETBACK: 15-feet

**REAR SETBACK: 25-feet** 

Height Limit: None
FRONT SETBACK: No change
SIDE SETBACK: No change

**REAR SETBACK:** No change

ADJACENT LAND USE DESIGNATION **EXISTING LAND USE PROPERTIES:** & ZONE OMDD-INDUST-SUBD -Industrial **NORTH:** Undeveloped/Other Transportation OMDD-COMMERL-SUBD -Open Space **SOUTH:** Undeveloped EAST: Industrial OMDD-INDUST-SUBD - Undeveloped OMDD-INDUST-SUBD - Undeveloped Open Space WEST: Verizon Wireless is requesting a deviation to maintain their equipment enclosure above **DEVIATIONS OR** the 250-square feet limitation pursuant to City of Municipal Code Section 141.0420(g)(3). **VARIANCES REQUESTED:** The existing equipment enclosure concealed both the equipment and a back-up generator inside a 544-square foot enclosure, painted to match the existing building and screened behind existing landscaping. **COMMUNITY PLANNING** On April 17, 2013, the Otay Mesa Community Planning Group voted to support the **GROUP** Verizon WCF with a vote of 12-0-0. RECOMMENDATION:

## **OTAY MEDIA** RENEWAL

1596 RADAR ROAD SAN DIEGO, CA 92154

SAN DIEGO COUNTY

DRAWING DATES

10/23/12 ZD REVIEW (cl) 10/24/12 FINAL ZD (rl) 04/01/13 REVISED ZD #1 (rl)

SHEET TITLE

SITE PLAN

PROJECTS\VERIZON\12197zd

A-0

STORM WATER QUALITY NOTES
CONSTRUCTION BMPS

THIS PROJECT PROPOSES NO DEVELOPMENT IMPROVEMENTS FOR THIS DISCRETIONARY REVIEW AND THEREFOR DOES NOT REQUIRE ANY PERMANENT STORM WATER MANAGEMENT PRACTICES.

2. NO EXISTING PARKING SPACE WILL BE USED OR REMOVED BY THIS PROJECT.

3. THIS IS A RENEWAL OF A PERMIT OF AN EXISTING FACILITY AND NO GROUND DISTURBANCE OR TRENCHING IS PROPOSED BY THIS PROJECT.

. THIS PROJECT PROPOSES NO WORK WITHIN THE PUBLIC RIGHT-OF-WAY.