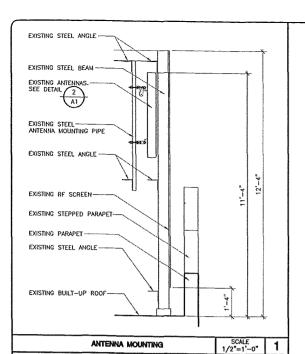

#### ANTENNA PLAN NOTES:

- (1) EXISTING ANTENNA PIPE MOUNTED TO STEEL ANGLES
- (2) EXISTING 4'-0" MICROWAVE DISH PIPE MOUNTED TO STEEL ANGLES
- 3 EXISTING COLUMNS
- EXISTING ANGLES AT TOP AND BOTTOM
- (5) EXISTING RF SCREEN
- (6) EXISTING ACCESS PANEL ENTRY
- (7) EXISTING BUILDING PARAPET
- 8 EXISTING BUILDING STEPPED PARAPET
- (9) EXISTING COAXIAL CABLE TRAY ON PVC SLEEPERS
- EXISTING GPS ANTENNA MOUNTED TO FRAMING
- EXISTING FRAMING BEAMS

#### OTAY MEDIA RENEWAL

1596 RADAR ROAD SAN DIEGO, CA 92154

SAN DIEGO COUNTY

DRAWING DATES 10/23/12 ZD REVIEW (cl) 10/24/12 FINAL ZD (rl) 04/01/13 REVISED ZD #1 (rl)

SHEET TITLE

ANTENNA PLAN **DETAILS** 

PROJECTS\VERIZON\12197zd