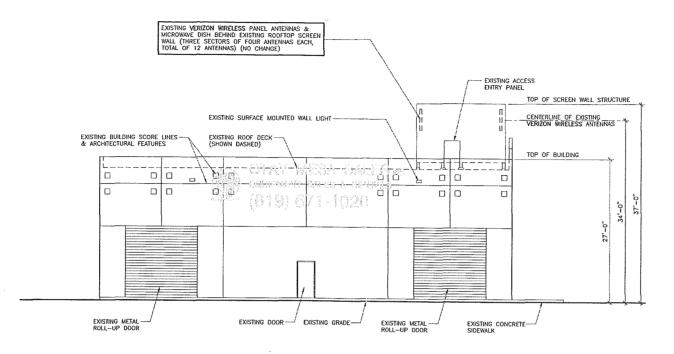

# SOUTH ELEVATION

EXISTING VERIZON WIRELESS PANEL ANTENNAS & MICROWAVE DISH BEHIND EXISTING ROOFTOP SCREEN WALL (FIRES SECTORS OF FOUR ANTENNAS EACH, TOTAL OF 12 ANTENNAS) (NO CHANGE)

EXISTING SURFACE MOUNTED WALL LIGHT—

EXISTING RAISED PARAPET BEYOND—

WEST ELEVATION

BOOTH 8.

ARCHITECTURE : INCORPORATED

325 CARLSBAD VILLAGE DRIVE, SUITE DZ

CARLSBAD, CA 92005 (760) 434-8474

PREPARED FOR

P.O. BOX 19707 IRVINE, CA 92623-9707 (949) 222-7000

# NORTH ELEVATION SCALE: 1/8\* - 1\*-0\*

ARCHITECTURE # INCORPORATED 325 CARLSBAD VILLAGE DRIVE. SUITE DO CARLSBAD, CA 92008 (760) 434-8474 PREPARED FOR **verizon** wireless P.O. BOX 19707 IRVINE, CA 92623-9707 (949) 222-7000 APPROVALS A&C DATE DATE DATE DATE DATE EE/IN OPS DATE DATE EE/OUT PROJECT NAME **OTAY MEDIA** RENEWAL 1596 RADAR ROAD SAN DIEGO, CA 92154 SAN DIEGO COUNTY DRAWING DATES SHEET TITLE **EXTERIOR ELEVATIONS** \_ !! \_