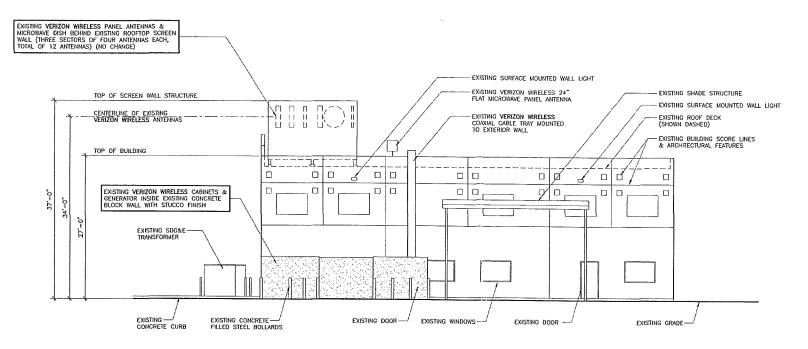

# SOUTH ELEVATION

EXISTING VERIZON WIRELESS PANEL ANTENNAS & MICROWAVE DISH BEHIND EXISTING ROOFTOP SCREEN WALL (FIRES SECTORS OF FOUR ANTENNAS EACH, TOTAL OF 12 ANTENNAS) (NO CHANGE)

EXISTING SURFACE MOUNTED WALL LIGHT—

EXISTING RAISED PARAPET BEYOND—

WEST ELEVATION

BOOTH 8.

ARCHITECTURE : INCORPORATED

325 CARLSBAD VILLAGE DRIVE, SUITE DZ

CARLSBAD, CA 92005 (760) 434-8474

PREPARED FOR

P.O. BOX 19707 IRVINE, CA 92623-9707 (949) 222-7000