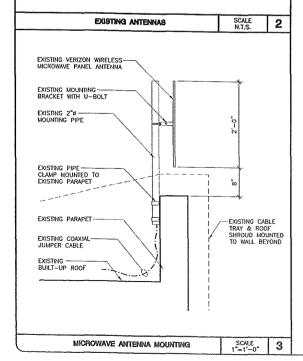

# SOUTH ELEVATION

EXISTING VERIZON WIRELESS PANEL ANTENNAS & MICROWAVE DISH BEHIND EXISTING ROOFTOP SCREEN WALL (FIRES SECTORS OF FOUR ANTENNAS EACH, TOTAL OF 12 ANTENNAS) (NO CHANGE)

EXISTING SURFACE MOUNTED WALL LIGHT—

EXISTING RAISED PARAPET BEYOND—

WEST ELEVATION

BOOTH 8.

ARCHITECTURE : INCORPORATED

325 CARLSBAD VILLAGE DRIVE, SUITE DZ

CARLSBAD, CA 92005 (760) 434-8474

PREPARED FOR

P.O. BOX 19707 IRVINE, CA 92623-9707 (949) 222-7000