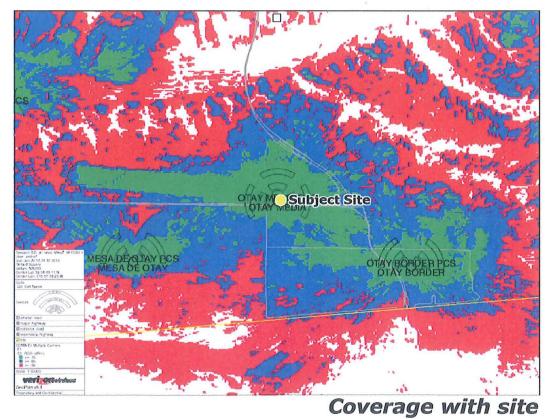

# **BACKGROUND**

The project site is located at 1596 Radar Road in the Otay Mesa Development District Industrial Sub-District (OMDD-IND-SUBD) of the Otay Mesa Community Planning area. The original

permit No. 42-0029-02 expired March 7, 2012 and a new permit application is required to continue the use of this WCF. The project as a whole is reviewed in accordance with the current regulations in place. This WCF is located on an existing three-story industrial building surrounded by industrial uses to the north and to the east and commercial uses to the south and to the west. The primary intended coverage objective (Attachment 16) for the project is for the surrounding industrial and commercial uses and commuters traveling on Otay Mesa Road.