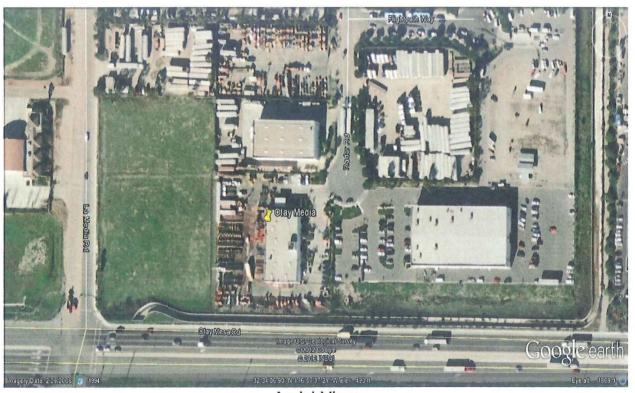

# **Aerial Photo**

<u>Verizon Wireless Otay Media - Project No. 313572</u> 1596 Radar Road, San Diego, CA 92154

East Elevation

View Southwest from Rooftop

View Northeast from Rooftop

View of Equipment Area

Aerial View

City of San Diego Development Services 1222 First Ave., MS-302 San Diego, CA 92101