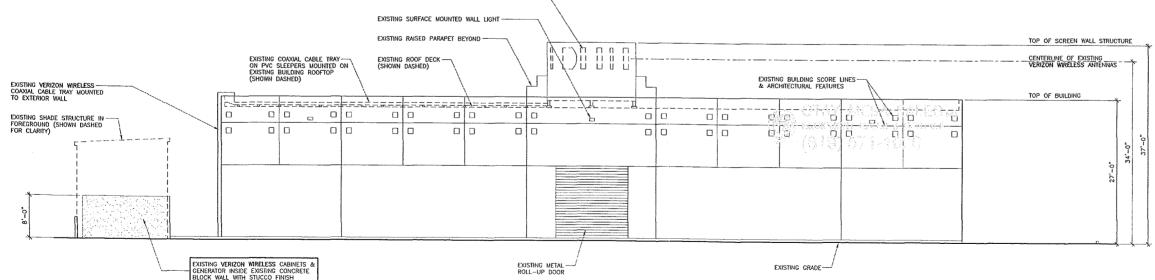

# SOUTH ELEVATION

EXISTING VERIZON WIRELESS PANEL ANTENNAS & MICROWAVE DISH BEHIND EXISTING ROOFTOP SCREEN WALL (FIRES SECTORS OF FOUR ANTENNAS EACH, TOTAL OF 12 ANTENNAS) (NO CHANGE)

EXISTING SURFACE MOUNTED WALL LIGHT—

EXISTING RAISED PARAPET BEYOND—

WEST ELEVATION

BOOTH 8.

ARCHITECTURE : INCORPORATED

325 CARLSBAD VILLAGE DRIVE, SUITE DZ

CARLSBAD, CA 92005 (760) 434-8474

PREPARED FOR

P.O. BOX 19707 IRVINE, CA 92623-9707 (949) 222-7000