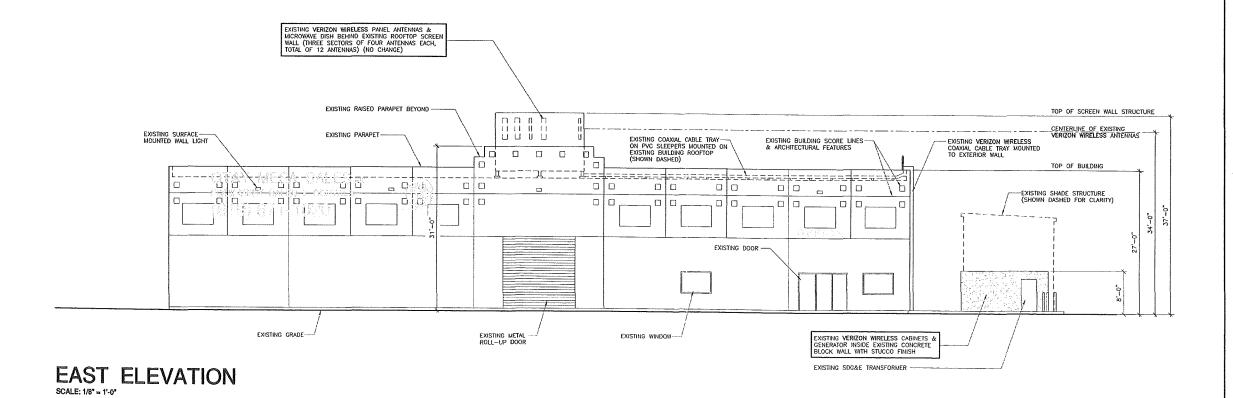

# SOUTH ELEVATION

EXISTING VERIZON WIRELESS PANEL ANTENNAS & MICROWAVE DISH BEHIND EXISTING ROOFTOP SCREEN WALL (FIRES SECTORS OF FOUR ANTENNAS EACH, TOTAL OF 12 ANTENNAS) (NO CHANGE)

EXISTING SURFACE MOUNTED WALL LIGHT—

EXISTING RAISED PARAPET BEYOND—

WEST ELEVATION

BOOTH 8.

ARCHITECTURE : INCORPORATED

325 CARLSBAD VILLAGE DRIVE, SUITE DZ

CARLSBAD, CA 92005 (760) 434-8474

PREPARED FOR

P.O. BOX 19707 IRVINE, CA 92623-9707 (949) 222-7000

## OTAY MEDIA RENEWAL

1596 RADAR ROAD SAN DIEGO, CA 92154

SAN DIEGO COUNTY

DRAWING DATES
10/23/12 ZD REVIEW (ci)
10/24/12 FINAL ZD (ri)
04/01/13 REVISED ZD #1 (ri)

SHEET TITLE

SHEET III

EXTERIOR ELEVATIONS

PROJECTS\VERIZON\12197zd