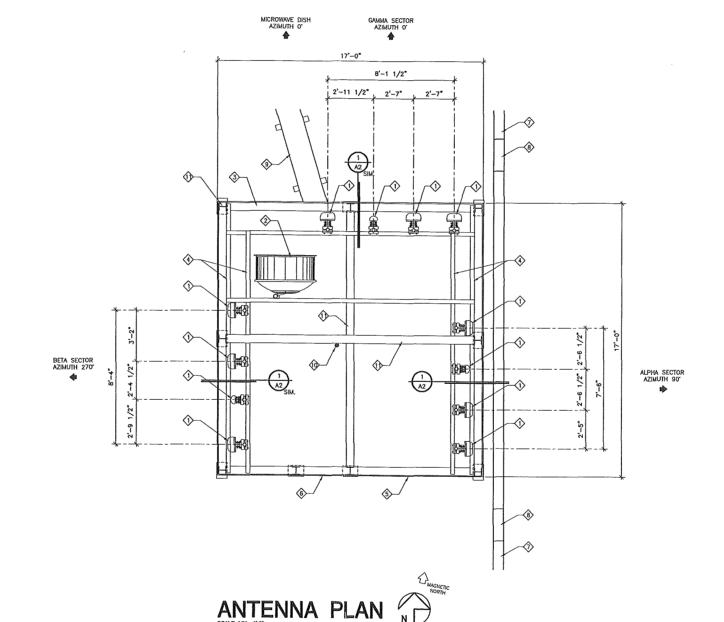

#### ANTENNA PLAN NOTES:

- (1) EXISTING ANTENNA PIPE MOUNTED TO STEEL ANGLES
- (2) EXISTING 4'-0" MICROWAVE DISH PIPE MOUNTED TO STEEL ANGLES
- 3 EXISTING COLUMNS
- EXISTING ANGLES AT TOP AND BOTTOM
- (5) EXISTING RF SCREEN
- (6) EXISTING ACCESS PANEL ENTRY
- (7) EXISTING BUILDING PARAPET
- 8 EXISTING BUILDING STEPPED PARAPET
- (9) EXISTING COAXIAL CABLE TRAY ON PVC SLEEPERS
- EXISTING GPS ANTENNA MOUNTED TO FRAMING
- EXISTING FRAMING BEAMS

| ANTENNA AND COAXIAL CABLE SCHEDULE |           |         |                          |         |      |               |                                   |                                     |        |           |
|------------------------------------|-----------|---------|--------------------------|---------|------|---------------|-----------------------------------|-------------------------------------|--------|-----------|
| Sector<br>Anterna                  | DIRECTION | AZIMUTH | antenna model number     | DOWNTLY | SKEW | SERIAL NUMBER | NUMBER<br>OF CABLES<br>PER SECTOR | COAX. CABLE<br>LENGTH<br>(+ / - 5') | LENGTH | COAX SIZE |
| ALPHA1                             |           |         | EXISTING DISTAL ANTENNA  |         |      |               | T                                 |                                     |        |           |
| ALPHA2                             | FAST      | 90"     | EXISTING PCS ANTENNA     | ] of    | N/A  |               | 1 .                               |                                     |        | 7/8"      |
| ALPHA3                             | DOI       | 30      | EXISTING LTE ANTENNA     | 7 °     | M/A  |               | 6                                 | 140'-0"                             | 6'-0"  | //8       |
| ALPHA4                             |           |         | EXISTING DIGITAL ANTENNA | 7       |      |               | 1                                 |                                     |        |           |
| BETA1                              |           |         | EXISTING DIGITAL ANTENNA |         |      |               |                                   |                                     |        |           |
| BETA2                              | WEST      | 270     | EXISTING PCS ANTENNA     | ٦ ,     | N/A  |               | 1 .                               |                                     |        | 7/8*      |
| BETA3                              | HE31      | 2/0     | EXISTING LITE WHENNA     | 7 °     | 17/  |               | 6                                 | 140'-0"                             | 6'-0"  | //°       |
| BETA4                              |           |         | EXISTING DIGITAL ANTENNA | 7       | 1    |               | 1                                 |                                     |        | 1         |
| GAWWA1                             |           |         | EXISTING DIGITAL ANTENNA | T       |      |               |                                   |                                     |        |           |
| GAMMA2                             | NORTH     | 0.      | EXISTING PCS ANTENNA     | ] "     | N/A  |               | 1 .                               |                                     |        | 7/8*      |
| GAMMA3                             | NUKIR     | ľ       | EXISTING LTE ANTENNA     | ٦ "     | N/A  |               | 6                                 | 140'-0"                             | 6'-0"  | 1/8       |
| GAMMA4                             |           |         | EXISTING DIGITAL ANTENNA | 7       | 1    |               | 1                                 |                                     |        |           |

#### **DISCUSSION**

Project Description: This WCF consists of a total of twelve antennas and one 4-foot diameter microwave dish all concealed behind Fiberglass Reinforced Panel (FRP) materials within a rooftop parapet, painted and textured to match the existing building (Attachment 8). A separate 24-inch flat panel antenna is also installed on the roof, painted to match the existing building. The equipment associated with this project is located inside an existing 544-square foot equipment enclosure on the northern end of the property. Portions of the enclosure are currently screened with existing landscaping from Radar Street and Otay Mesa Road (Attachment 10). WCFs located in an industrial zone are considered a Limited Uses, a Process 1 ministerial review. However, the equipment enclosure associated with the project exceeds the equipment size limitation of 250-square feet pursuant to the City of San Diego Municipal Code Section 141.0420(g)(3), and requires a Planned Development Permit for this deviation.