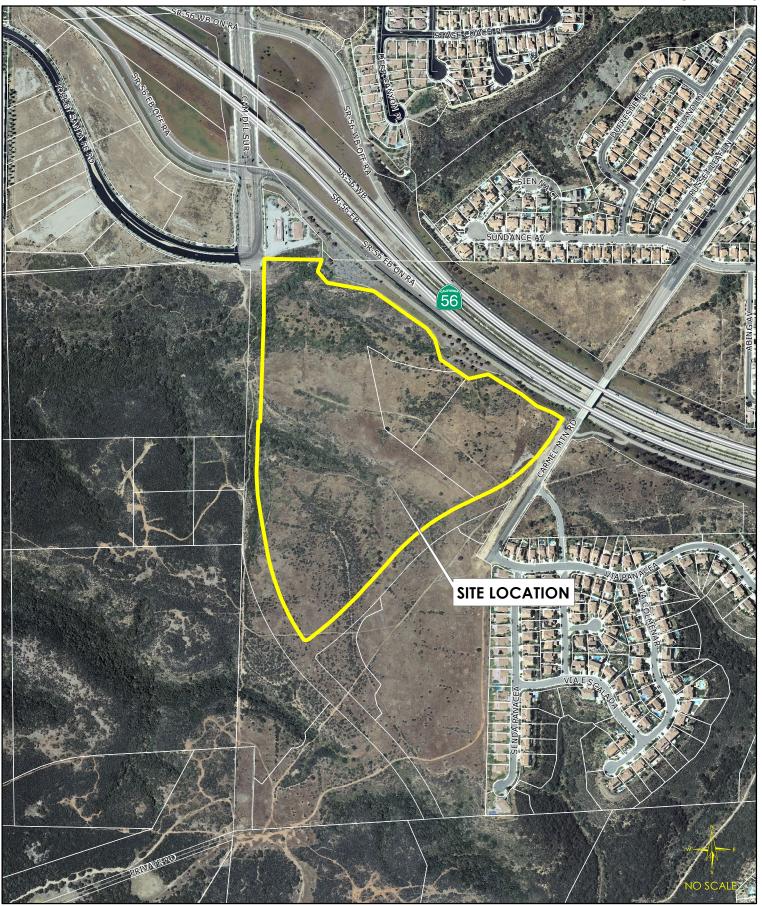

### **ATTACHMENT 3**

# Torrey Highlands - Aerial Map

CITY OF SAN DIEGO • Planning and Neighborhood Restoration Department

SanGIS

HIS MAPIATA IS PROVIDED STREET WARRANTY OF ANY EXDS. JII.

WARRANTES ON MERCHANNIEL HAS STREET WARRANTY OF ANY EXDS. JII.

The proposed amendment site consists of 42 acres of undeveloped property located south of SR-56, east of Camino del Sur, and west of Carmel Mountain Road (Attachment 3). The Torrey Highlands Subarea Plan designates the site as Commercial Regional and Medium High Density Residential (20-40 du/acre). The Commercial Regional designation allows for a broad range of commercial uses including neighborhood-serving commercial, area-serving retail, automotive service, commercial recreation facilities, visitor-serving commercial and offices. The approximately 35 acre site was designated Commercial Regional in 2004 to allow for the development of an approximately 274,000 square foot self-storage facility and 250,000 square feet of commercial uses. The remaining 7 acres was designated Medium High Density Residential to allow for a maximum of 242 dwelling units.