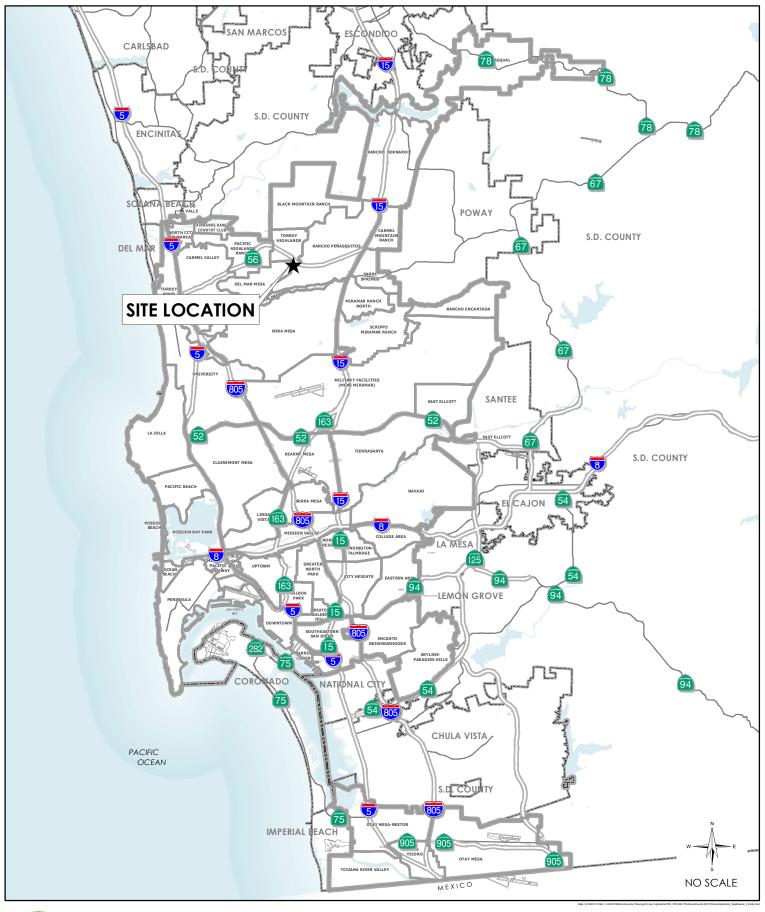

### ATTACHMENT 1

# Torrey Highlands - Vicinity Map

CITY OF SAN DIEGO • Planning and Neighborhood Restoration Department

### **BACKGROUND**

The proposed amendment site is located within the Torrey Highlands planning area and is governed by the North City Future Urbanizing Area (NCFUA) Framework Plan and the Torrey Highlands Subarea Plan (Attachment 1). Torrey Highlands is one of five subareas within the NCFUA. Torrey Highlands is bounded by Black Mountain Ranch on the north and Rancho Penasquitos on the east. It is bounded by Pacific Highlands Ranch and unincorporated areas of San Diego County on the west. On the south it is bounded by the communities of Rancho Penasquitos, and Del Mar Mesa.