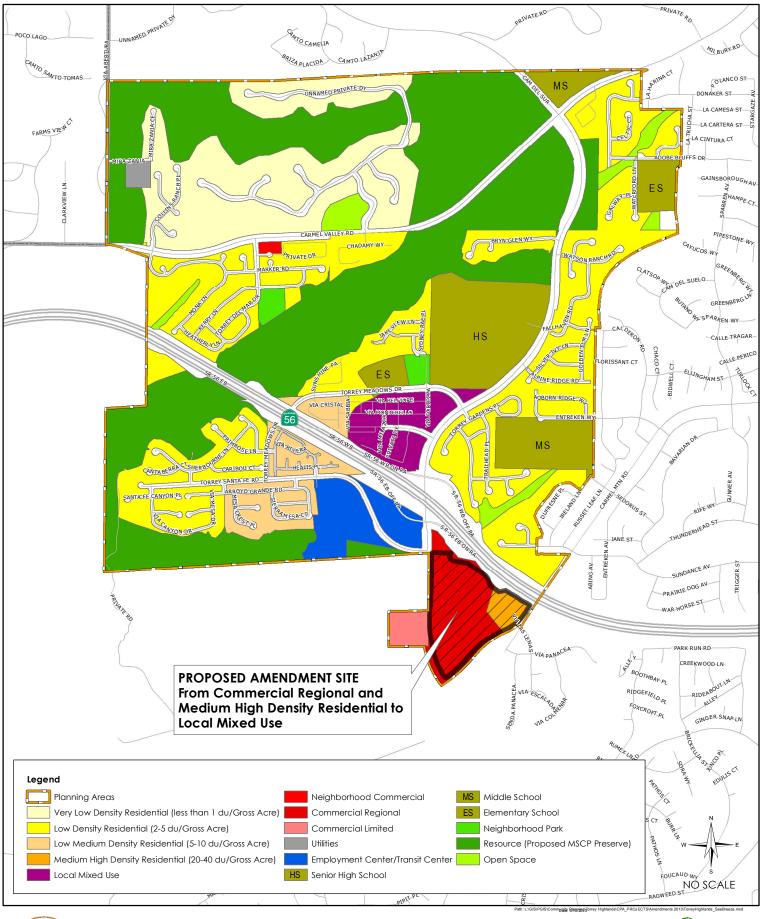

#### ATTACHMENT 2

# Torrey Highlands - Project Location Map

CITY OF SAN DIEGO • Planning and Neighborhood Restoration Department

Copyright SanGIS 2009 - All Rights Reserved. Full text of this legal notice can found at: <a href="http://www.sangus.org/Logal/Notice.htm">http://www.sangus.org/Logal/Notice.htm</a>

The proposed amendment site is located south of State Route (SR) 56, east of Camino del Sur, and west of Carmel Mountain Road. immediately adjacent to open space, and commercial land use designations (Attachment 2). The open space system surrounding the site includes Deer Canyon to the north, and the Del Mar Mesa Preserve to the south and west. The adjacent 11.1 acre property to the west is currently designated as Commercial Limited. The site is currently vacant, undeveloped and a Community Plan Amendment Initiation is being proposed to redesignate that site as Employment Center.

The proposed amendment site consists of 42 acres of undeveloped property located south of SR-56, east of Camino del Sur, and west of Carmel Mountain Road (Attachment 3). The Torrey Highlands Subarea Plan designates the site as Commercial Regional and Medium High Density Residential (20-40 du/acre). The Commercial Regional designation allows for a broad range of commercial uses including neighborhood-serving commercial, area-serving retail, automotive service, commercial recreation facilities, visitor-serving commercial and offices. The approximately 35 acre site was designated Commercial Regional in 2004 to allow for the development of an approximately 274,000 square foot self-storage facility and 250,000 square feet of commercial uses. The remaining 7 acres was designated Medium High Density Residential to allow for a maximum of 242 dwelling units.

The initiation request proposes to redesignate the entire 42-acre site to Local Mixed Use (LMXU) South. The LMXU designation would allow for a variety of neighborhood-serving commercial, employment, civic, and residential uses in a mixed-use environment. The LMXU designation could allow for a wide range of housing types and affordability through the inclusion of townhomes, apartments, duplexes, single-family residential with accessory units, and small-lot single-family.