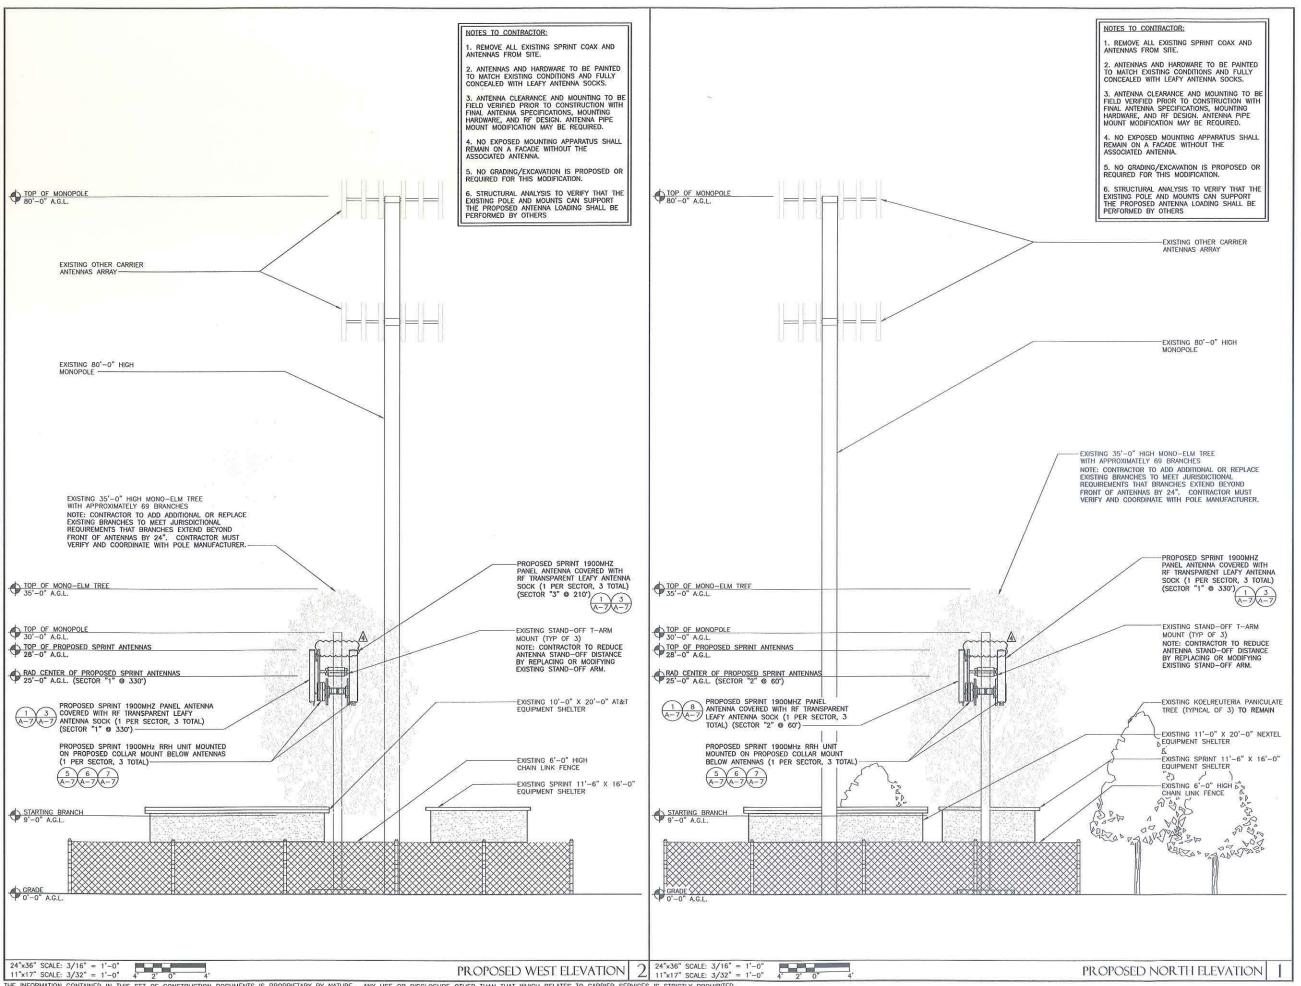

#### **DISCUSSION**

<u>Project Description</u>: This WCF consists of a total of six antennas (three currently proposed and three for the future), three new Remote Radio Head units, and equipment installation within the existing Sprint compound. In an effort to improve the appearance of this first generation monoelm, the mounting standoff arms will be reduced to 8-inches from 24-inches and the width of the mounting arms will be reduced to 36-inches from 60-inches. Additionally, the total amount antennas will also be reduced from nine to six. As a result of these modifications, the monoelm's appearance will be significantly improved to represent a more realistic tree appearance.

The proposed equipment modification consists of the installation of one new junction box inside the enclosure and the installation of one hybriflex conduit to and from the mono-elm. No exterior changes are being proposed to the existing Sprint prefabricated enclosure. WCFs on premises containing a nonresidential use within a residential zone where the antennas are more than 100-feet away from residential uses, day cares, and elementary and middle school uses requires a Neighborhood Use Permit (NUP) pursuant to Land Development Code Section 141.0420(d)(2). However, as designed the mono-elm is above the required 30-foot height limit pursuant to the RS-1-7 zone and requires a height deviation that can be processed as a Planned Development Permit (PDP). Both the NUP and the PDP shall be processed as a consolidated Process 4, Planning Commission decision.

General Plan: The General Plan, Section UD-A.15, states that WCF should be concealed in existing structures when possible, or otherwise use camouflage and screening techniques to hide or blend the facilities into the surrounding area. The proposed improvements to this existing mono-elm will be aesthetically pleasing and respectful of the neighborhood context. Measures have been taken to significantly improve the appearance of this first generation mono-elm design. For instance, the total number of antennas associated with this WCF will be reduced from the initial approval of nine to six. The configuration of the antennas was also adjusted so that they are mounted closer to the mono-elm. Finally, antenna socks will be installed on each antenna consistent with any new faux tree designs. Based on past experience, these proposed camouflaging techniques will help effectively screen the antennas and the associated mounting

fewer antennas (from a total of nine to six) with the addition of antenna socks comparable to any new faux tree designs. The mounting brackets will also be reduced and will allow the existing branches on the mono-elm to effectively screen the antennas and the associated mounting brackets from public views. The equipment modification will occur within the existing Sprint compound with no exterior changes. The combination of using camouflaging and screening techniques to hide and blend the antennas and equipment into the surrounding area is consistent with the General Plan's recommendation pursuant to Section UD-A.15. Overall, the proposed modification is aesthetically pleasing and respectful of the neighborhood context. The project meets all applicable regulations and policy documents with the exception to the 30-foot height limitation for the RS-1-7 zone. The proposed 35-foot tall mono-elm is surrounded by other similar size trees and is consistent with the recommended land use, the purpose and intent of the design guidelines, and development standards in effect for this site per WCF regulations, the development regulations and the General Plan. Therefore, the proposed development would not adversely affect the applicable land use.

The WCF has been designed to comply with the regulations of the Land Development Code Sections 131.0401 and 141.0420 with exception to the 30-foot height limit required by the RS-1-7 zone. Nevertheless, the proposed WCF modification would result in fewer antennas, going from nine to six with newly proposed antenna socks comparable to any new faux tree designs. The antennas will also be located on a new mounting arm which will be reduced to 8-inches from the face of the mono-elm. This will allow the existing and replacement branches to cover a greater portion of the antennas and therefore effectively concealing the antennas from the public views. These modifications would significantly improve the overall appearance of this first generation mono-elm and is the reason why staff can support the proposed height deviation. The deviation to continue to operate above the 30-foot height limit with a 35-foot tall mono-elm is appropriate considering the site is located within an area surrounded by other mature trees at a similar if not greater height. The associated prefabricated equipment enclosure is setback significantly from Otay Mesa Place and Otay Mesa Road. The enclosure is also screened by the existing landscaping from Interstate-805 and as designed complies with LDC 141.0420(g)(3). The current locations for the mono-elm and the associated equipment enclosure are considered to be well integrated with

The project shall include:

- a. A modification to an existing mono-elm with six antennas and three Remote Radio Head units, painted to match; and
- b. A deviation to continue to operate above the 30-foot height limit with a 35-foot tall mono-elm; and
- c. Three replacement mounting stand-off arms to extend a maximum of 8-inches and 36-inches in width, painted to match and;
- d. New antenna socks fully covering each antennas and;

#### PLANNING/DESIGN REQUIREMENTS:

- 18. The Owner/Permittee shall not cause or allow the antennas located on the WCF to be different sizes (length, width, or height) than as shown on the stamped approved plans and as listed here: 72" by 11.8" by 7.9".
- 19. The replacement antennas shall be painted and covered with RF transparent screening leaves to match the mono-elm.
- 20. The WCF shall conform to the stamped approved plans and approved photosimulations prior to final Telecom Planning Inspection approval.
- 21. No exposed pipes or mounting apparatus absent antennas shall be present at any time. Mounting pipes shall not be longer than the antennas.

- 22. All hand-holes shall be covered with bark material to match the monopalm trunk to the satisfaction of the Development Services Department.
- 23. The branches shall extend a minimum of 24-inches beyond the replacement antennas to the satisfaction of the Development Services Department.
- 24. All exposed cables, brackets and supports shall be painted to match the faux tree foliage to the satisfaction of the Development Services Department.
- 25. Faux trees rely on existing and/or proposed trees to integrate with the surroundings. Additional trees may be required, to effectively integrate the faux tree, to the satisfaction of the Development Services Department.
- 26. Photosimulations for the WCF shall be printed (not stapled) on the construction plans. This helps ensure that the construction team building the project constructs the project in compliance with approved the Exhibit "A."
- 27. The Owner/Permittee shall place appropriate signage on the WCF as required by CAL-OSHA/FCC to the satisfaction of the Development Services Department. The Owner/Permittee shall be responsible for complying with all State and Federal regulations, as applicable.