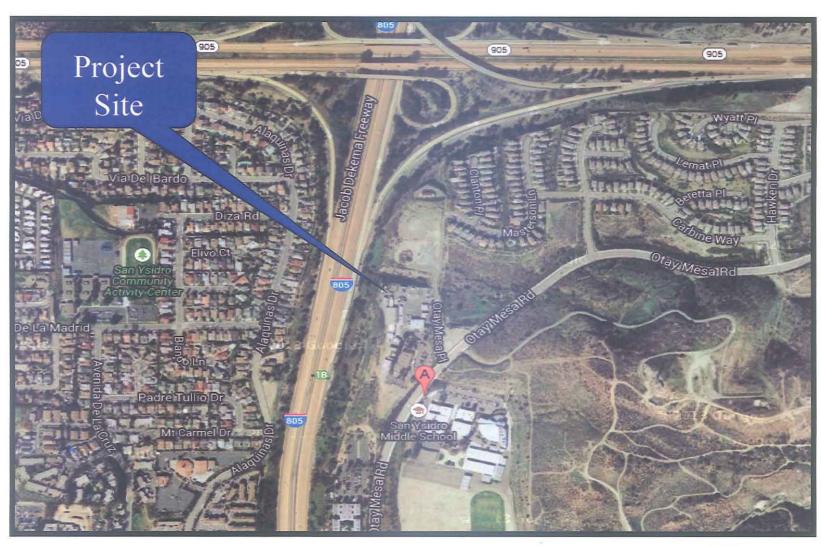

#### BACKGROUND

The project site is located at 4350 Otay Mesa Road in the RS-1-7 zone of the San Ysidro Community Planning area. The original permit No. 55458 expires November 19, 2013 and a new application is required to modify and to extend the use of this WCF. Therefore, the project as a whole is reviewed in accordance with the current regulations in place. This WCF is located in the San Ysidro School District headquarters with Interstate-805 to the west, existing landscaping to the north and to the east and existing school buildings to the south. The primary intended coverage objective for the project is for the residential uses to the northeast and commuters traveling on Interstate 805.

# **Aerial Photo**

Sprint San Ysidro East LTE - Project No. 294037 4350 Otay Mesa Road, San Diego, CA 92173

# **Project Location Map**

Sprint San Ysidro East LTE - Project No. 294037 4350 Otay Mesa Road, San Diego, CA 92173

|                                                                                                        |             |                                                                                                                                                                                                           | ATTACHIVIENT 4                                                                                                                                                                                                                                                                                                                                                                          |
|--------------------------------------------------------------------------------------------------------|-------------|-----------------------------------------------------------------------------------------------------------------------------------------------------------------------------------------------------------|-----------------------------------------------------------------------------------------------------------------------------------------------------------------------------------------------------------------------------------------------------------------------------------------------------------------------------------------------------------------------------------------|
|                                                                                                        |             | PROJECT DATA SHE                                                                                                                                                                                          | ET                                                                                                                                                                                                                                                                                                                                                                                      |
| PROJECT NAME:                                                                                          |             | Sprint                                                                                                                                                                                                    | t San Ysidro East LTE                                                                                                                                                                                                                                                                                                                                                                   |
| PROJECT DESCRIPTION:                                                                                   |             | 4350 Otay Mesa Road. This projectall mono-elm with modifications located inside a 184-square foot prequires a Neighborhood Use Per 141.0420(d)(2). Additionally, a Per deviation to continue to operate a | int Wireless Communication Facility located at ect consists of six antennas on an existing 35-foot. The equipment associated with this project is prefabricated equipment enclosure. The project emit pursuant to Land Development Code Section Planned Development Permit is required for the above the RS-1-7 30-foot height limit. These possolidated Process 4, Planning Commission |
| COMMUNITY PLAN AREA:                                                                                   |             |                                                                                                                                                                                                           | San Ysidro                                                                                                                                                                                                                                                                                                                                                                              |
| DISCRETIONARY ACTIONS                                                                                  | :           | Neighborhood Developme                                                                                                                                                                                    | ent Permit & Planned Development Permit                                                                                                                                                                                                                                                                                                                                                 |
| COMMUNITY PLAN LAND DESIGNATION:                                                                       | J <b>SE</b> |                                                                                                                                                                                                           | Undeveloped                                                                                                                                                                                                                                                                                                                                                                             |
| Requirements: HEIGHT LIMIT: 30-feet FRONT SETBACK: 15-feet SIDE SETBACK: 25-feet REAR SETBACK: 13-feet |             | F<br>F<br>S                                                                                                                                                                                               | Existing: Height Limit: 35-feet FRONT SETBACK: No change SIDE SETBACK: No change REAR SETBACK: No change                                                                                                                                                                                                                                                                                |
| ADJACENT PROPERTIES:                                                                                   |             | LAND USE DESIGNATION & ZONE                                                                                                                                                                               | EXISTING LAND USE                                                                                                                                                                                                                                                                                                                                                                       |
| NORTH:                                                                                                 |             | RS-1-7                                                                                                                                                                                                    | Undeveloped                                                                                                                                                                                                                                                                                                                                                                             |
| SOUTH:                                                                                                 |             | RS-1-7                                                                                                                                                                                                    | San Ysidro School District Headquarters                                                                                                                                                                                                                                                                                                                                                 |
| EAST:                                                                                                  |             | AR-1-1                                                                                                                                                                                                    | San Ysidro Middle School                                                                                                                                                                                                                                                                                                                                                                |
| WEST:                                                                                                  |             | RS-1-7                                                                                                                                                                                                    | Interstate-805                                                                                                                                                                                                                                                                                                                                                                          |
| DEVIATIONS OR<br>VARIANCES REQUESTED:                                                                  |             | is requesting a deviation to continuate RS-1-7 zone with an existing 3                                                                                                                                    | ue to operate above the 30-foot height limit 65-foot tall mono-elm.                                                                                                                                                                                                                                                                                                                     |
| COMMUNITY PLANNING GROUP RECOMMENDATION:                                                               |             |                                                                                                                                                                                                           | dro Community Planning Group on oval of this project with a vote of 10-1-0.                                                                                                                                                                                                                                                                                                             |