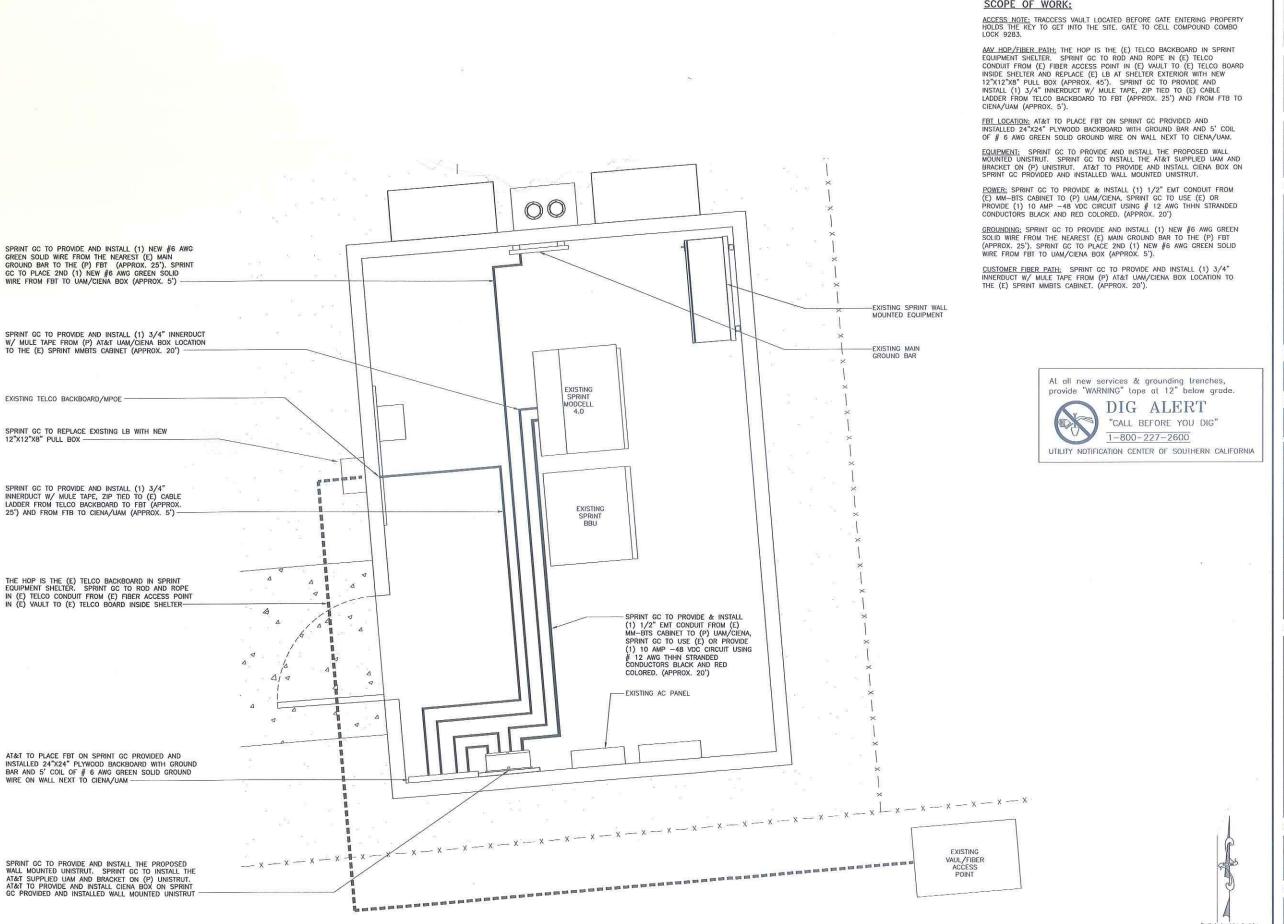

DRIVING DIRECTIONS

SPRINT PROPOSES TO MODIFY AN EXISTING UNMANNED TELECOMMUNICATIONS FACILITY

- REMOVE AND REPLACE (6) EXISTING ANTENNAS WITH (3) PROPOSED ANTENNAS.
- INSTALL (3) RRH UNITS.

  EXISTING T-ARMS WILL BE REDUCED TO 3'-0" LONG WITH MOUNTING BRACKETS NO MORE THEN 8" HORIZONTALLY FROM POLE

TOTAL OF (6) ANTENNAS FOR ENTITLEMENT: (3) PROPOSED AND (3) FUTURE ANTENNAS

SEE LEGAL DESCRIPTION ON A-1

4