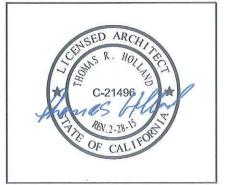

#### **DISCUSSION**

<u>Project Description</u>: This WCF consists of a total of six antennas (three currently proposed and three for the future), three new Remote Radio Head units, and equipment installation within the existing Sprint compound. In an effort to improve the appearance of this first generation monoelm, the mounting standoff arms will be reduced to 8-inches from 24-inches and the width of the mounting arms will be reduced to 36-inches from 60-inches. Additionally, the total amount antennas will also be reduced from nine to six. As a result of these modifications, the monoelm's appearance will be significantly improved to represent a more realistic tree appearance.

The proposed equipment modification consists of the installation of one new junction box inside the enclosure and the installation of one hybriflex conduit to and from the mono-elm. No exterior changes are being proposed to the existing Sprint prefabricated enclosure. WCFs on premises containing a nonresidential use within a residential zone where the antennas are more than 100-feet away from residential uses, day cares, and elementary and middle school uses requires a Neighborhood Use Permit (NUP) pursuant to Land Development Code Section 141.0420(d)(2). However, as designed the mono-elm is above the required 30-foot height limit pursuant to the RS-1-7 zone and requires a height deviation that can be processed as a Planned Development Permit (PDP). Both the NUP and the PDP shall be processed as a consolidated Process 4, Planning Commission decision.

DRIVING DIRECTIONS

SPRINT PROPOSES TO MODIFY AN EXISTING UNMANNED TELECOMMUNICATIONS FACILITY

- REMOVE AND REPLACE (6) EXISTING ANTENNAS WITH (3) PROPOSED ANTENNAS.
- INSTALL (3) RRH UNITS.

  EXISTING T-ARMS WILL BE REDUCED TO 3'-0" LONG WITH MOUNTING BRACKETS NO MORE THEN 8" HORIZONTALLY FROM POLE

TOTAL OF (6) ANTENNAS FOR ENTITLEMENT: (3) PROPOSED AND (3) FUTURE ANTENNAS

SEE LEGAL DESCRIPTION ON A-1

4