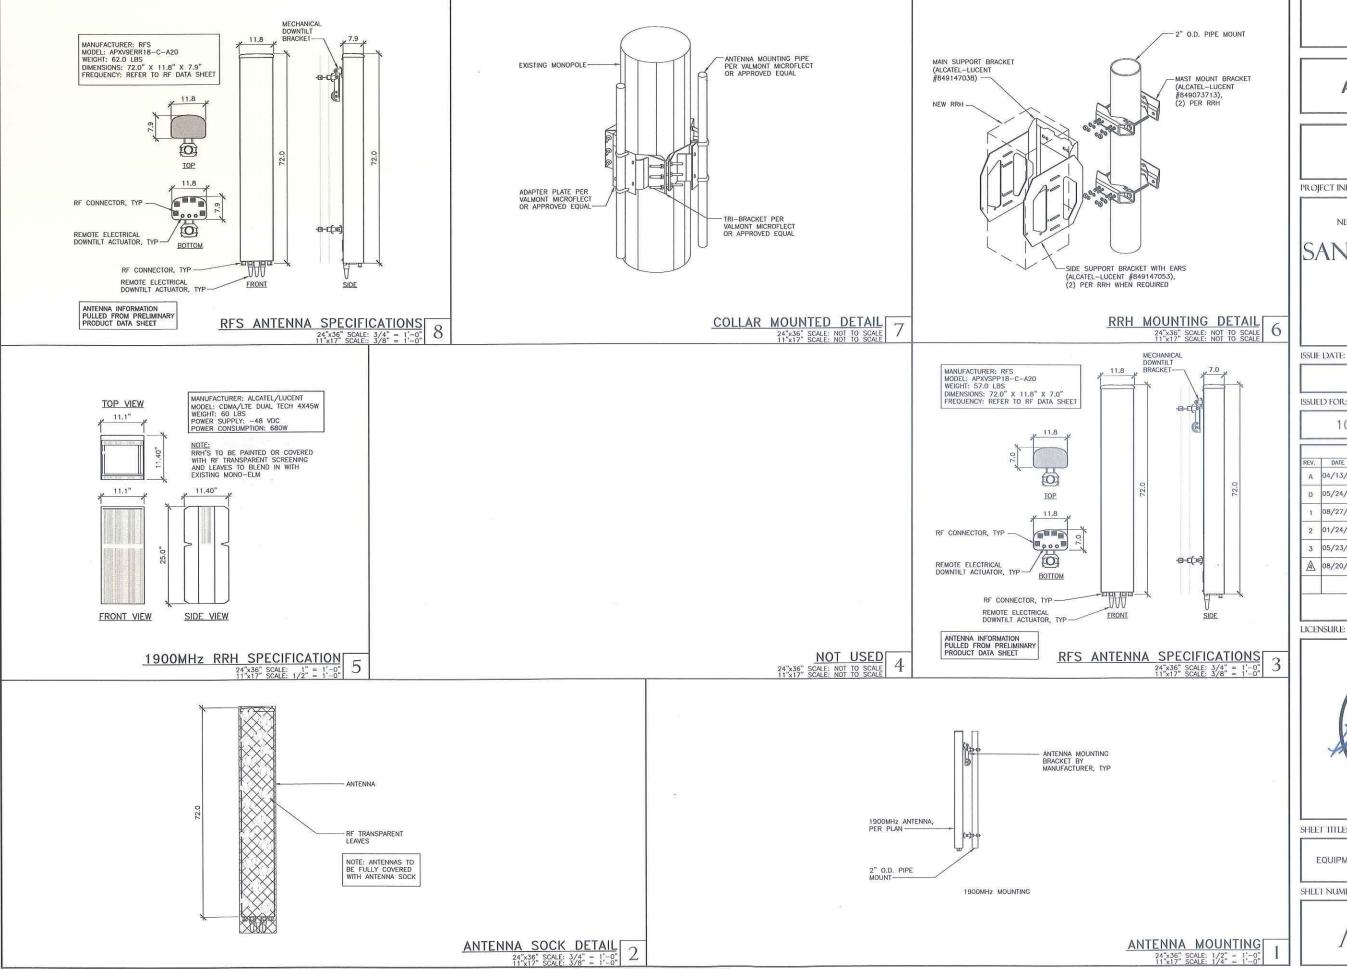

#### PLANNING/DESIGN REQUIREMENTS:

- 18. The Owner/Permittee shall not cause or allow the antennas located on the WCF to be different sizes (length, width, or height) than as shown on the stamped approved plans and as listed here: 72" by 11.8" by 7.9".
- 19. The replacement antennas shall be painted and covered with RF transparent screening leaves to match the mono-elm.
- 20. The WCF shall conform to the stamped approved plans and approved photosimulations prior to final Telecom Planning Inspection approval.
- 21. No exposed pipes or mounting apparatus absent antennas shall be present at any time. Mounting pipes shall not be longer than the antennas.

- 22. All hand-holes shall be covered with bark material to match the monopalm trunk to the satisfaction of the Development Services Department.
- 23. The branches shall extend a minimum of 24-inches beyond the replacement antennas to the satisfaction of the Development Services Department.
- 24. All exposed cables, brackets and supports shall be painted to match the faux tree foliage to the satisfaction of the Development Services Department.
- 25. Faux trees rely on existing and/or proposed trees to integrate with the surroundings. Additional trees may be required, to effectively integrate the faux tree, to the satisfaction of the Development Services Department.
- 26. Photosimulations for the WCF shall be printed (not stapled) on the construction plans. This helps ensure that the construction team building the project constructs the project in compliance with approved the Exhibit "A."
- 27. The Owner/Permittee shall place appropriate signage on the WCF as required by CAL-OSHA/FCC to the satisfaction of the Development Services Department. The Owner/Permittee shall be responsible for complying with all State and Federal regulations, as applicable.