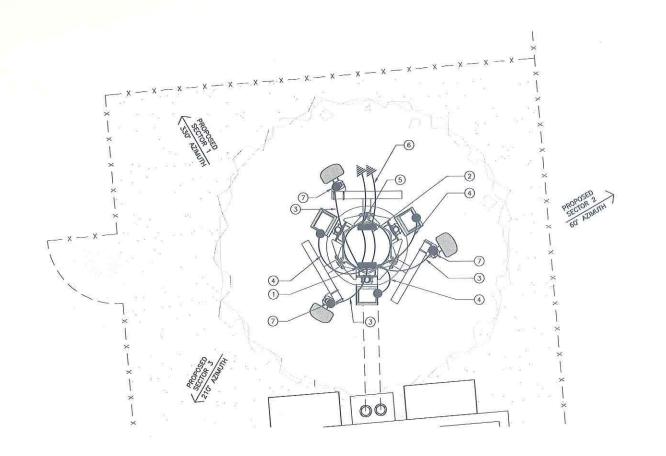

DRIVING DIRECTIONS

SPRINT PROPOSES TO MODIFY AN EXISTING UNMANNED TELECOMMUNICATIONS FACILITY

- REMOVE AND REPLACE (6) EXISTING ANTENNAS WITH (3) PROPOSED ANTENNAS.
- INSTALL (3) RRH UNITS.

  EXISTING T-ARMS WILL BE REDUCED TO 3'-0" LONG WITH MOUNTING BRACKETS NO MORE THEN 8" HORIZONTALLY FROM POLE

TOTAL OF (6) ANTENNAS FOR ENTITLEMENT: (3) PROPOSED AND (3) FUTURE ANTENNAS

SEE LEGAL DESCRIPTION ON A-1

4