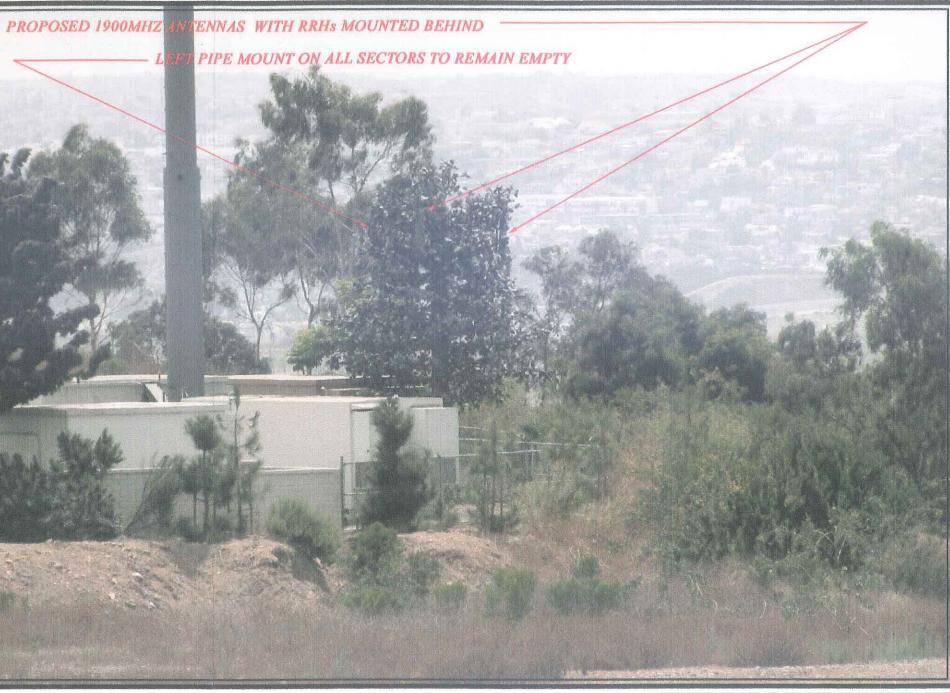

#### **DISCUSSION**

<u>Project Description</u>: This WCF consists of a total of six antennas (three currently proposed and three for the future), three new Remote Radio Head units, and equipment installation within the existing Sprint compound. In an effort to improve the appearance of this first generation monoelm, the mounting standoff arms will be reduced to 8-inches from 24-inches and the width of the mounting arms will be reduced to 36-inches from 60-inches. Additionally, the total amount antennas will also be reduced from nine to six. As a result of these modifications, the monoelm's appearance will be significantly improved to represent a more realistic tree appearance.

General Plan: The General Plan, Section UD-A.15, states that WCF should be concealed in existing structures when possible, or otherwise use camouflage and screening techniques to hide or blend the facilities into the surrounding area. The proposed improvements to this existing mono-elm will be aesthetically pleasing and respectful of the neighborhood context. Measures have been taken to significantly improve the appearance of this first generation mono-elm design. For instance, the total number of antennas associated with this WCF will be reduced from the initial approval of nine to six. The configuration of the antennas was also adjusted so that they are mounted closer to the mono-elm. Finally, antenna socks will be installed on each antenna consistent with any new faux tree designs. Based on past experience, these proposed camouflaging techniques will help effectively screen the antennas and the associated mounting

#### PLANNING/DESIGN REQUIREMENTS:

- 18. The Owner/Permittee shall not cause or allow the antennas located on the WCF to be different sizes (length, width, or height) than as shown on the stamped approved plans and as listed here: 72" by 11.8" by 7.9".
- 19. The replacement antennas shall be painted and covered with RF transparent screening leaves to match the mono-elm.
- 20. The WCF shall conform to the stamped approved plans and approved photosimulations prior to final Telecom Planning Inspection approval.
- 21. No exposed pipes or mounting apparatus absent antennas shall be present at any time. Mounting pipes shall not be longer than the antennas.