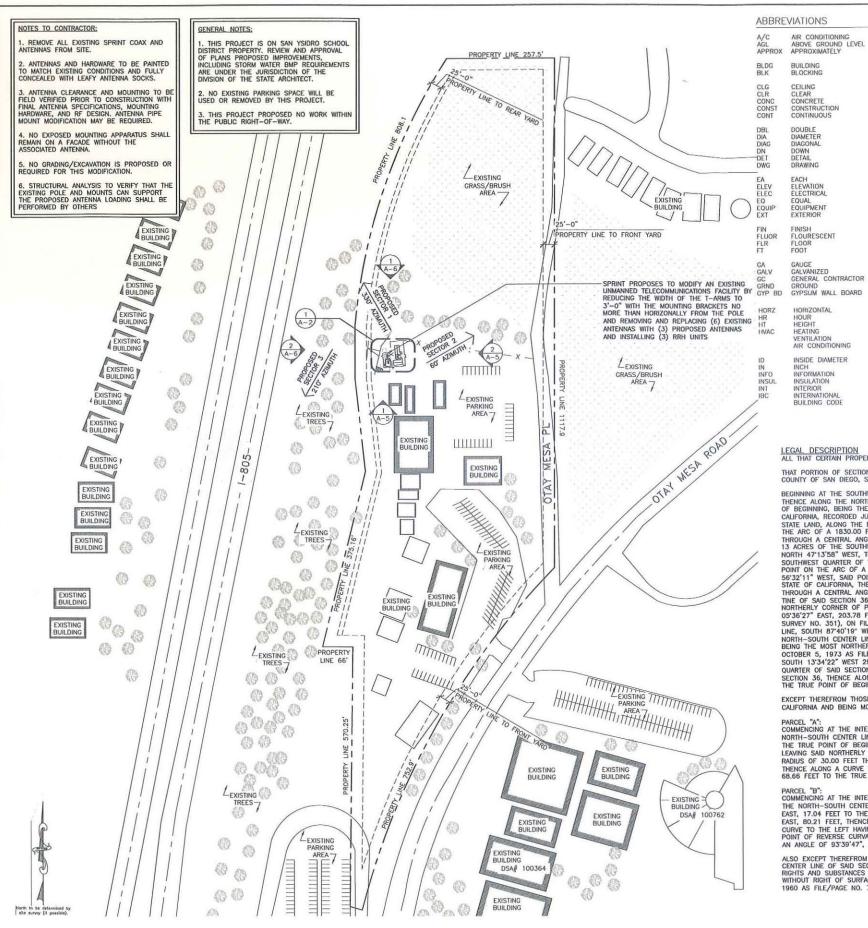

DRIVING DIRECTIONS

SPRINT PROPOSES TO MODIFY AN EXISTING UNMANNED TELECOMMUNICATIONS FACILITY

- REMOVE AND REPLACE (6) EXISTING ANTENNAS WITH (3) PROPOSED ANTENNAS.
- INSTALL (3) RRH UNITS.

  EXISTING T-ARMS WILL BE REDUCED TO 3'-0" LONG WITH MOUNTING BRACKETS NO MORE THEN 8" HORIZONTALLY FROM POLE

TOTAL OF (6) ANTENNAS FOR ENTITLEMENT: (3) PROPOSED AND (3) FUTURE ANTENNAS

SEE LEGAL DESCRIPTION ON A-1

4

#### **DISCUSSION**

<u>Project Description</u>: This WCF consists of a total of six antennas (three currently proposed and three for the future), three new Remote Radio Head units, and equipment installation within the existing Sprint compound. In an effort to improve the appearance of this first generation monoelm, the mounting standoff arms will be reduced to 8-inches from 24-inches and the width of the mounting arms will be reduced to 36-inches from 60-inches. Additionally, the total amount antennas will also be reduced from nine to six. As a result of these modifications, the monoelm's appearance will be significantly improved to represent a more realistic tree appearance.

The proposed equipment modification consists of the installation of one new junction box inside the enclosure and the installation of one hybriflex conduit to and from the mono-elm. No exterior changes are being proposed to the existing Sprint prefabricated enclosure. WCFs on premises containing a nonresidential use within a residential zone where the antennas are more than 100-feet away from residential uses, day cares, and elementary and middle school uses requires a Neighborhood Use Permit (NUP) pursuant to Land Development Code Section 141.0420(d)(2). However, as designed the mono-elm is above the required 30-foot height limit pursuant to the RS-1-7 zone and requires a height deviation that can be processed as a Planned Development Permit (PDP). Both the NUP and the PDP shall be processed as a consolidated Process 4, Planning Commission decision.