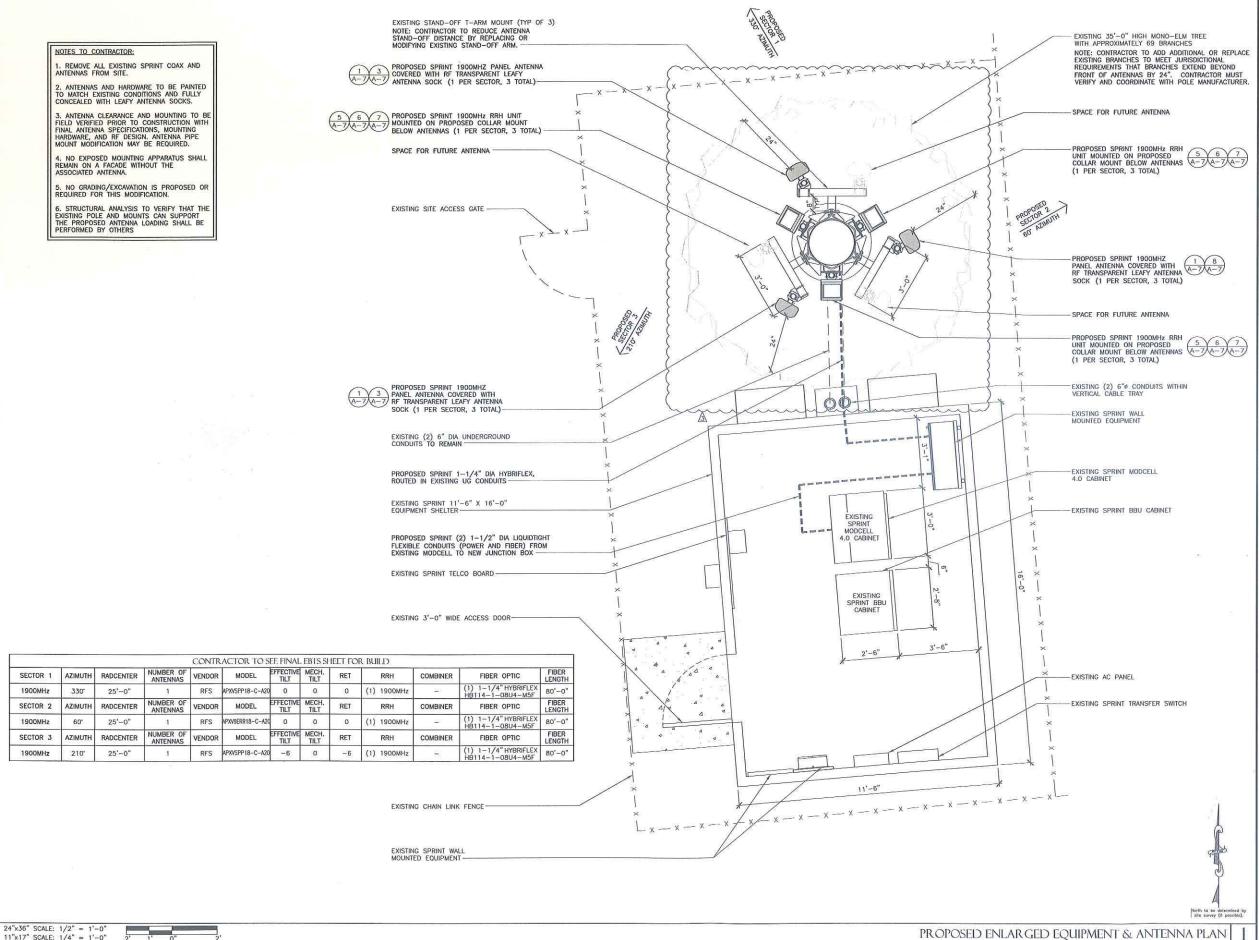

#### **DISCUSSION**

<u>Project Description</u>: This WCF consists of a total of six antennas (three currently proposed and three for the future), three new Remote Radio Head units, and equipment installation within the existing Sprint compound. In an effort to improve the appearance of this first generation monoelm, the mounting standoff arms will be reduced to 8-inches from 24-inches and the width of the mounting arms will be reduced to 36-inches from 60-inches. Additionally, the total amount antennas will also be reduced from nine to six. As a result of these modifications, the monoelm's appearance will be significantly improved to represent a more realistic tree appearance.

The proposed equipment modification consists of the installation of one new junction box inside the enclosure and the installation of one hybriflex conduit to and from the mono-elm. No exterior changes are being proposed to the existing Sprint prefabricated enclosure. WCFs on premises containing a nonresidential use within a residential zone where the antennas are more than 100-feet away from residential uses, day cares, and elementary and middle school uses requires a Neighborhood Use Permit (NUP) pursuant to Land Development Code Section 141.0420(d)(2). However, as designed the mono-elm is above the required 30-foot height limit pursuant to the RS-1-7 zone and requires a height deviation that can be processed as a Planned Development Permit (PDP). Both the NUP and the PDP shall be processed as a consolidated Process 4, Planning Commission decision.

DRIVING DIRECTIONS

SPRINT PROPOSES TO MODIFY AN EXISTING UNMANNED TELECOMMUNICATIONS FACILITY

- REMOVE AND REPLACE (6) EXISTING ANTENNAS WITH (3) PROPOSED ANTENNAS.
- INSTALL (3) RRH UNITS.

  EXISTING T-ARMS WILL BE REDUCED TO 3'-0" LONG WITH MOUNTING BRACKETS NO MORE THEN 8" HORIZONTALLY FROM POLE

TOTAL OF (6) ANTENNAS FOR ENTITLEMENT: (3) PROPOSED AND (3) FUTURE ANTENNAS

SEE LEGAL DESCRIPTION ON A-1

4