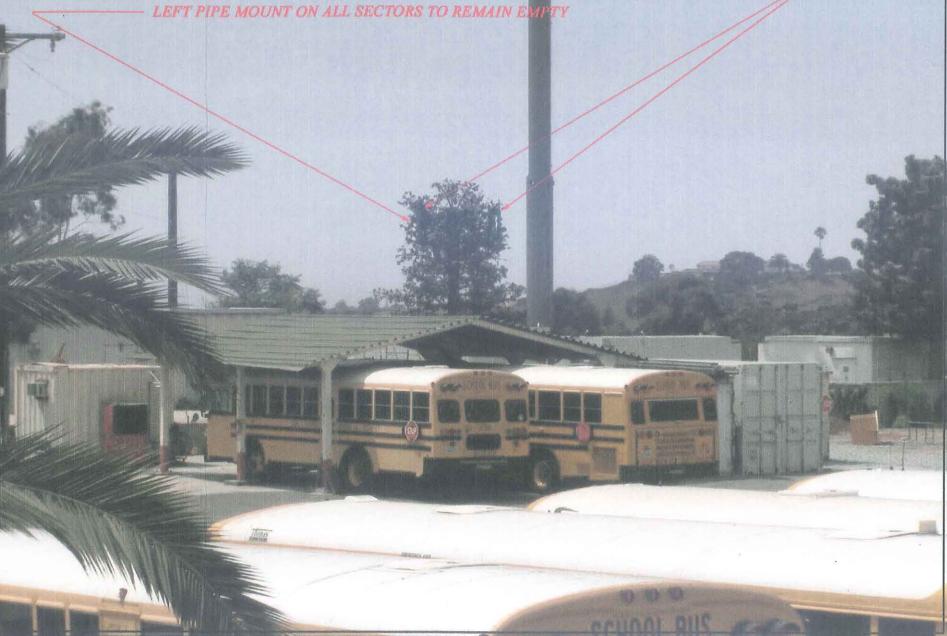

#### **DISCUSSION**

<u>Project Description</u>: This WCF consists of a total of six antennas (three currently proposed and three for the future), three new Remote Radio Head units, and equipment installation within the existing Sprint compound. In an effort to improve the appearance of this first generation monoelm, the mounting standoff arms will be reduced to 8-inches from 24-inches and the width of the mounting arms will be reduced to 36-inches from 60-inches. Additionally, the total amount antennas will also be reduced from nine to six. As a result of these modifications, the monoelm's appearance will be significantly improved to represent a more realistic tree appearance.

#### PLANNING/DESIGN REQUIREMENTS:

- 18. The Owner/Permittee shall not cause or allow the antennas located on the WCF to be different sizes (length, width, or height) than as shown on the stamped approved plans and as listed here: 72" by 11.8" by 7.9".
- 19. The replacement antennas shall be painted and covered with RF transparent screening leaves to match the mono-elm.
- 20. The WCF shall conform to the stamped approved plans and approved photosimulations prior to final Telecom Planning Inspection approval.
- 21. No exposed pipes or mounting apparatus absent antennas shall be present at any time. Mounting pipes shall not be longer than the antennas.