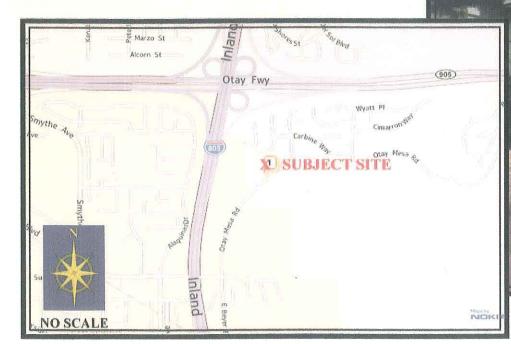

# **Project Location Map**

Sprint San Ysidro East LTE - Project No. 294037 4350 Otay Mesa Road, San Diego, CA 92173

|                                                                                                        |             |                                                                                                                                                                                                           | ATTACHIVIENT 4                                                                                                                                                                                                                                                                                                                                                                          |
|--------------------------------------------------------------------------------------------------------|-------------|-----------------------------------------------------------------------------------------------------------------------------------------------------------------------------------------------------------|-----------------------------------------------------------------------------------------------------------------------------------------------------------------------------------------------------------------------------------------------------------------------------------------------------------------------------------------------------------------------------------------|
|                                                                                                        |             | PROJECT DATA SHE                                                                                                                                                                                          | ET                                                                                                                                                                                                                                                                                                                                                                                      |
| PROJECT NAME:                                                                                          |             | Sprint                                                                                                                                                                                                    | t San Ysidro East LTE                                                                                                                                                                                                                                                                                                                                                                   |
| PROJECT DESCRIPTION:                                                                                   |             | 4350 Otay Mesa Road. This projectall mono-elm with modifications located inside a 184-square foot prequires a Neighborhood Use Per 141.0420(d)(2). Additionally, a Per deviation to continue to operate a | int Wireless Communication Facility located at ect consists of six antennas on an existing 35-foot. The equipment associated with this project is prefabricated equipment enclosure. The project emit pursuant to Land Development Code Section Planned Development Permit is required for the above the RS-1-7 30-foot height limit. These possolidated Process 4, Planning Commission |
| COMMUNITY PLAN AREA:                                                                                   |             |                                                                                                                                                                                                           | San Ysidro                                                                                                                                                                                                                                                                                                                                                                              |
| DISCRETIONARY ACTIONS                                                                                  | :           | Neighborhood Developme                                                                                                                                                                                    | ent Permit & Planned Development Permit                                                                                                                                                                                                                                                                                                                                                 |
| COMMUNITY PLAN LAND DESIGNATION:                                                                       | J <b>SE</b> |                                                                                                                                                                                                           | Undeveloped                                                                                                                                                                                                                                                                                                                                                                             |
| Requirements: HEIGHT LIMIT: 30-feet FRONT SETBACK: 15-feet SIDE SETBACK: 25-feet REAR SETBACK: 13-feet |             | F<br>F<br>S                                                                                                                                                                                               | Existing: Height Limit: 35-feet FRONT SETBACK: No change SIDE SETBACK: No change REAR SETBACK: No change                                                                                                                                                                                                                                                                                |
| ADJACENT PROPERTIES:                                                                                   |             | LAND USE DESIGNATION & ZONE                                                                                                                                                                               | EXISTING LAND USE                                                                                                                                                                                                                                                                                                                                                                       |
| NORTH:                                                                                                 |             | RS-1-7                                                                                                                                                                                                    | Undeveloped                                                                                                                                                                                                                                                                                                                                                                             |
| SOUTH:                                                                                                 |             | RS-1-7                                                                                                                                                                                                    | San Ysidro School District Headquarters                                                                                                                                                                                                                                                                                                                                                 |
| EAST:                                                                                                  |             | AR-1-1                                                                                                                                                                                                    | San Ysidro Middle School                                                                                                                                                                                                                                                                                                                                                                |
| WEST:                                                                                                  |             | RS-1-7                                                                                                                                                                                                    | Interstate-805                                                                                                                                                                                                                                                                                                                                                                          |
| DEVIATIONS OR<br>VARIANCES REQUESTED:                                                                  |             | is requesting a deviation to continuate RS-1-7 zone with an existing 3                                                                                                                                    | ue to operate above the 30-foot height limit 65-foot tall mono-elm.                                                                                                                                                                                                                                                                                                                     |
| COMMUNITY PLANNING GROUP RECOMMENDATION:                                                               |             |                                                                                                                                                                                                           | dro Community Planning Group on oval of this project with a vote of 10-1-0.                                                                                                                                                                                                                                                                                                             |

# SITE

VICINITY MAP