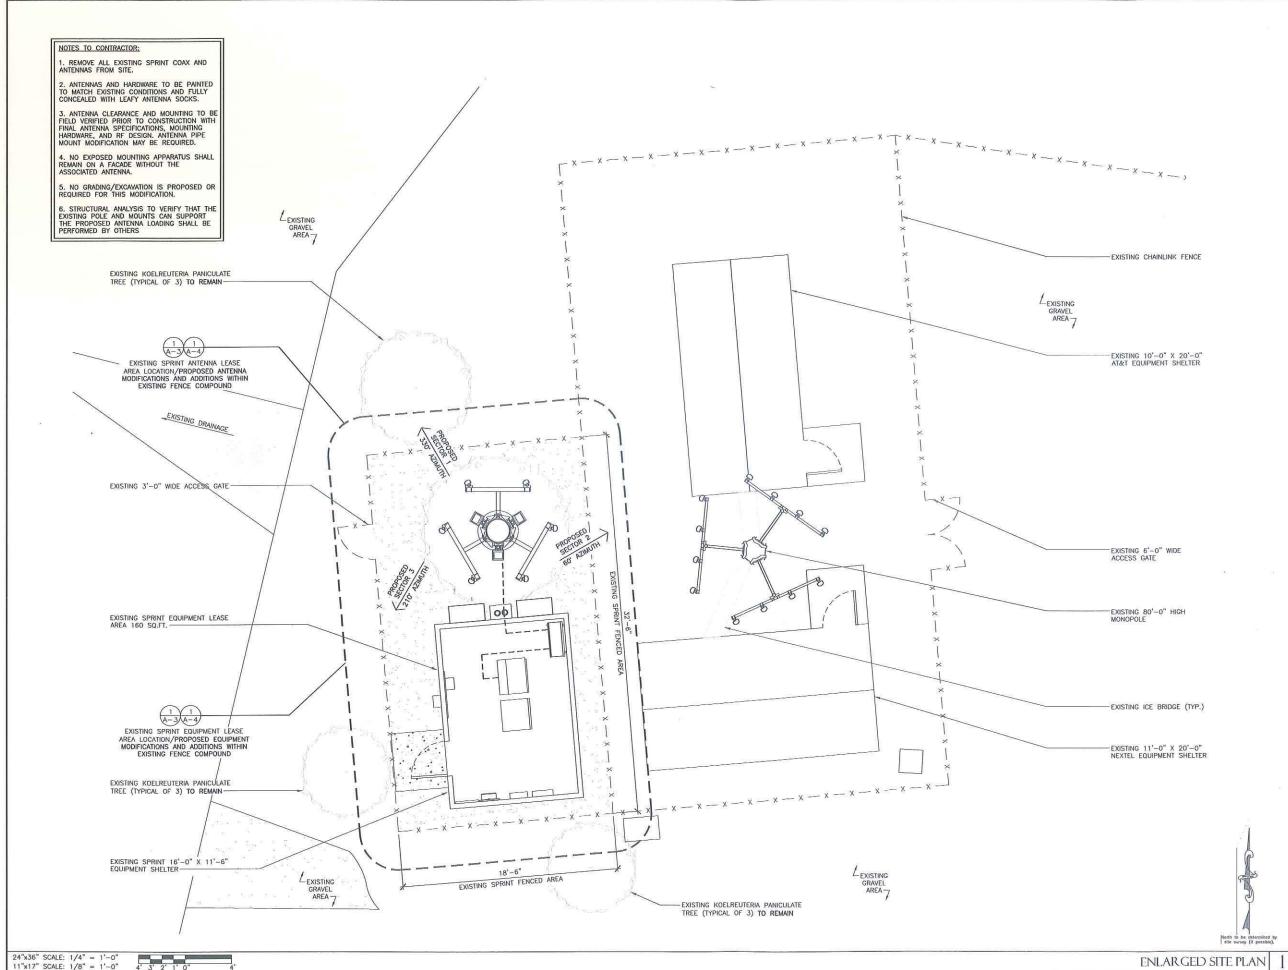

#### **DISCUSSION**

<u>Project Description</u>: This WCF consists of a total of six antennas (three currently proposed and three for the future), three new Remote Radio Head units, and equipment installation within the existing Sprint compound. In an effort to improve the appearance of this first generation monoelm, the mounting standoff arms will be reduced to 8-inches from 24-inches and the width of the mounting arms will be reduced to 36-inches from 60-inches. Additionally, the total amount antennas will also be reduced from nine to six. As a result of these modifications, the monoelm's appearance will be significantly improved to represent a more realistic tree appearance.

The proposed equipment modification consists of the installation of one new junction box inside the enclosure and the installation of one hybriflex conduit to and from the mono-elm. No exterior changes are being proposed to the existing Sprint prefabricated enclosure. WCFs on premises containing a nonresidential use within a residential zone where the antennas are more than 100-feet away from residential uses, day cares, and elementary and middle school uses requires a Neighborhood Use Permit (NUP) pursuant to Land Development Code Section 141.0420(d)(2). However, as designed the mono-elm is above the required 30-foot height limit pursuant to the RS-1-7 zone and requires a height deviation that can be processed as a Planned Development Permit (PDP). Both the NUP and the PDP shall be processed as a consolidated Process 4, Planning Commission decision.

General Plan: The General Plan, Section UD-A.15, states that WCF should be concealed in existing structures when possible, or otherwise use camouflage and screening techniques to hide or blend the facilities into the surrounding area. The proposed improvements to this existing mono-elm will be aesthetically pleasing and respectful of the neighborhood context. Measures have been taken to significantly improve the appearance of this first generation mono-elm design. For instance, the total number of antennas associated with this WCF will be reduced from the initial approval of nine to six. The configuration of the antennas was also adjusted so that they are mounted closer to the mono-elm. Finally, antenna socks will be installed on each antenna consistent with any new faux tree designs. Based on past experience, these proposed camouflaging techniques will help effectively screen the antennas and the associated mounting

brackets from public views. The equipment associated with this project will continue to operate inside the exiting prefabricated enclosure and behind the existing chain link fence without any exterior changes. Therefore, staff has determined that the WCF as designed, integrates with the surrounding area and is respectful to the surrounding uses.