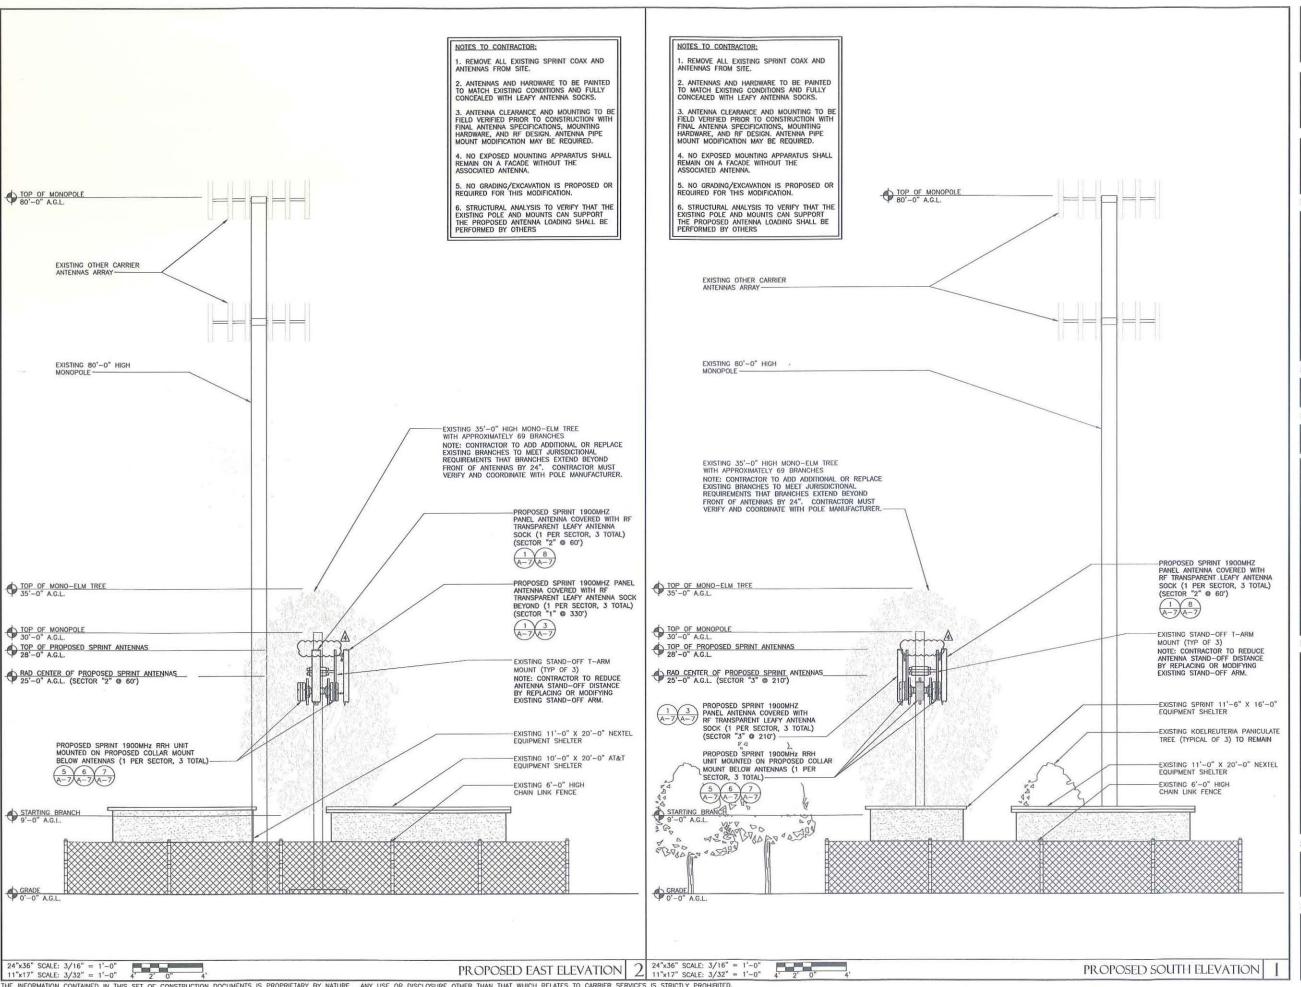

#### **DISCUSSION**

<u>Project Description</u>: This WCF consists of a total of six antennas (three currently proposed and three for the future), three new Remote Radio Head units, and equipment installation within the existing Sprint compound. In an effort to improve the appearance of this first generation monoelm, the mounting standoff arms will be reduced to 8-inches from 24-inches and the width of the mounting arms will be reduced to 36-inches from 60-inches. Additionally, the total amount antennas will also be reduced from nine to six. As a result of these modifications, the monoelm's appearance will be significantly improved to represent a more realistic tree appearance.

The proposed equipment modification consists of the installation of one new junction box inside the enclosure and the installation of one hybriflex conduit to and from the mono-elm. No exterior changes are being proposed to the existing Sprint prefabricated enclosure. WCFs on premises containing a nonresidential use within a residential zone where the antennas are more than 100-feet away from residential uses, day cares, and elementary and middle school uses requires a Neighborhood Use Permit (NUP) pursuant to Land Development Code Section 141.0420(d)(2). However, as designed the mono-elm is above the required 30-foot height limit pursuant to the RS-1-7 zone and requires a height deviation that can be processed as a Planned Development Permit (PDP). Both the NUP and the PDP shall be processed as a consolidated Process 4, Planning Commission decision.

General Plan: The General Plan, Section UD-A.15, states that WCF should be concealed in existing structures when possible, or otherwise use camouflage and screening techniques to hide or blend the facilities into the surrounding area. The proposed improvements to this existing mono-elm will be aesthetically pleasing and respectful of the neighborhood context. Measures have been taken to significantly improve the appearance of this first generation mono-elm design. For instance, the total number of antennas associated with this WCF will be reduced from the initial approval of nine to six. The configuration of the antennas was also adjusted so that they are mounted closer to the mono-elm. Finally, antenna socks will be installed on each antenna consistent with any new faux tree designs. Based on past experience, these proposed camouflaging techniques will help effectively screen the antennas and the associated mounting

fewer antennas (from a total of nine to six) with the addition of antenna socks comparable to any new faux tree designs. The mounting brackets will also be reduced and will allow the existing branches on the mono-elm to effectively screen the antennas and the associated mounting brackets from public views. The equipment modification will occur within the existing Sprint compound with no exterior changes. The combination of using camouflaging and screening techniques to hide and blend the antennas and equipment into the surrounding area is consistent with the General Plan's recommendation pursuant to Section UD-A.15. Overall, the proposed modification is aesthetically pleasing and respectful of the neighborhood context. The project meets all applicable regulations and policy documents with the exception to the 30-foot height limitation for the RS-1-7 zone. The proposed 35-foot tall mono-elm is surrounded by other similar size trees and is consistent with the recommended land use, the purpose and intent of the design guidelines, and development standards in effect for this site per WCF regulations, the development regulations and the General Plan. Therefore, the proposed development would not adversely affect the applicable land use.

The WCF has been designed to comply with the regulations of the Land Development Code Sections 131.0401 and 141.0420 with exception to the 30-foot height limit required by the RS-1-7 zone. Nevertheless, the proposed WCF modification would result in fewer antennas, going from nine to six with newly proposed antenna socks comparable to any new faux tree designs. The antennas will also be located on a new mounting arm which will be reduced to 8-inches from the face of the mono-elm. This will allow the existing and replacement branches to cover a greater portion of the antennas and therefore effectively concealing the antennas from the public views. These modifications would significantly improve the overall appearance of this first generation mono-elm and is the reason why staff can support the proposed height deviation. The deviation to continue to operate above the 30-foot height limit with a 35-foot tall mono-elm is appropriate considering the site is located within an area surrounded by other mature trees at a similar if not greater height. The associated prefabricated equipment enclosure is setback significantly from Otay Mesa Place and Otay Mesa Road. The enclosure is also screened by the existing landscaping from Interstate-805 and as designed complies with LDC 141.0420(g)(3). The current locations for the mono-elm and the associated equipment enclosure are considered to be well integrated with

The project shall include:

- a. A modification to an existing mono-elm with six antennas and three Remote Radio Head units, painted to match; and
- b. A deviation to continue to operate above the 30-foot height limit with a 35-foot tall mono-elm; and
- c. Three replacement mounting stand-off arms to extend a maximum of 8-inches and 36-inches in width, painted to match and;
- d. New antenna socks fully covering each antennas and;

#### PLANNING/DESIGN REQUIREMENTS:

- 18. The Owner/Permittee shall not cause or allow the antennas located on the WCF to be different sizes (length, width, or height) than as shown on the stamped approved plans and as listed here: 72" by 11.8" by 7.9".
- 19. The replacement antennas shall be painted and covered with RF transparent screening leaves to match the mono-elm.
- 20. The WCF shall conform to the stamped approved plans and approved photosimulations prior to final Telecom Planning Inspection approval.
- 21. No exposed pipes or mounting apparatus absent antennas shall be present at any time. Mounting pipes shall not be longer than the antennas.

- 22. All hand-holes shall be covered with bark material to match the monopalm trunk to the satisfaction of the Development Services Department.
- 23. The branches shall extend a minimum of 24-inches beyond the replacement antennas to the satisfaction of the Development Services Department.
- 24. All exposed cables, brackets and supports shall be painted to match the faux tree foliage to the satisfaction of the Development Services Department.
- 25. Faux trees rely on existing and/or proposed trees to integrate with the surroundings. Additional trees may be required, to effectively integrate the faux tree, to the satisfaction of the Development Services Department.
- 26. Photosimulations for the WCF shall be printed (not stapled) on the construction plans. This helps ensure that the construction team building the project constructs the project in compliance with approved the Exhibit "A."
- 27. The Owner/Permittee shall place appropriate signage on the WCF as required by CAL-OSHA/FCC to the satisfaction of the Development Services Department. The Owner/Permittee shall be responsible for complying with all State and Federal regulations, as applicable.