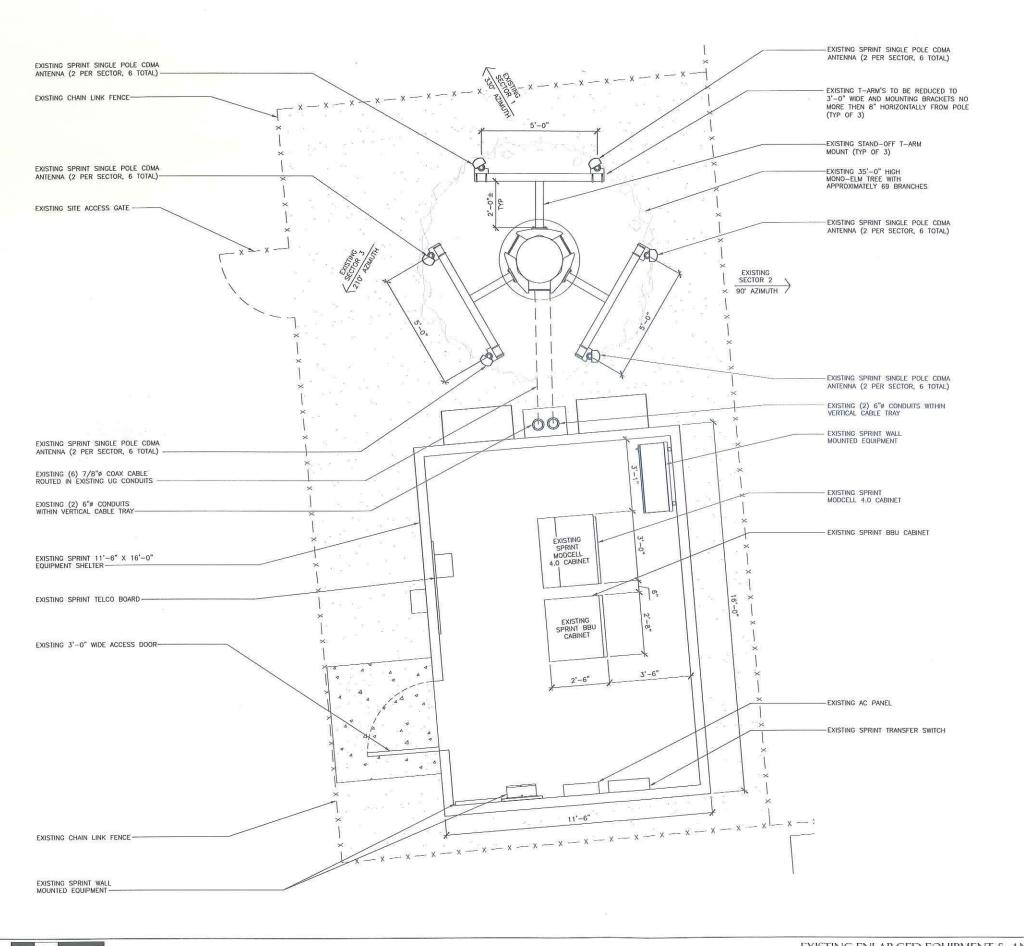

#### **DISCUSSION**

<u>Project Description</u>: This WCF consists of a total of six antennas (three currently proposed and three for the future), three new Remote Radio Head units, and equipment installation within the existing Sprint compound. In an effort to improve the appearance of this first generation monoelm, the mounting standoff arms will be reduced to 8-inches from 24-inches and the width of the mounting arms will be reduced to 36-inches from 60-inches. Additionally, the total amount antennas will also be reduced from nine to six. As a result of these modifications, the monoelm's appearance will be significantly improved to represent a more realistic tree appearance.

The proposed equipment modification consists of the installation of one new junction box inside the enclosure and the installation of one hybriflex conduit to and from the mono-elm. No exterior changes are being proposed to the existing Sprint prefabricated enclosure. WCFs on premises containing a nonresidential use within a residential zone where the antennas are more than 100-feet away from residential uses, day cares, and elementary and middle school uses requires a Neighborhood Use Permit (NUP) pursuant to Land Development Code Section 141.0420(d)(2). However, as designed the mono-elm is above the required 30-foot height limit pursuant to the RS-1-7 zone and requires a height deviation that can be processed as a Planned Development Permit (PDP). Both the NUP and the PDP shall be processed as a consolidated Process 4, Planning Commission decision.

DRIVING DIRECTIONS

SPRINT PROPOSES TO MODIFY AN EXISTING UNMANNED TELECOMMUNICATIONS FACILITY

- REMOVE AND REPLACE (6) EXISTING ANTENNAS WITH (3) PROPOSED ANTENNAS.
- INSTALL (3) RRH UNITS.

  EXISTING T-ARMS WILL BE REDUCED TO 3'-0" LONG WITH MOUNTING BRACKETS NO MORE THEN 8" HORIZONTALLY FROM POLE

TOTAL OF (6) ANTENNAS FOR ENTITLEMENT: (3) PROPOSED AND (3) FUTURE ANTENNAS

SEE LEGAL DESCRIPTION ON A-1

4