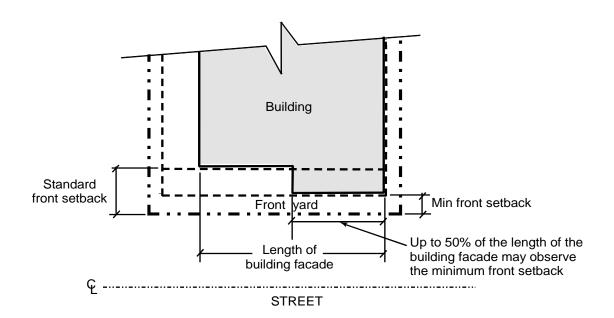

ecorded prior to [INSERT the effective date of this ordinance]. This restriction does not apply to residential development in accordance with Section 131.0623(i).

### §131.0642 Lot Dimensions in Industrial Zones

The minimum *street frontage* is 60 feet for any *lot* in the IP zones that fronts principally on a turnaround or on a curving *street* with a centerline radius of less than 100 feet.

### 131.0643 Setback Requirements in Industrial Zones

(a) Front *Setback* in the IP, IL, IH, and IBT Zones. Up to 50 percent of the length of the *building facade* may observe the minimum front *setback* provided the remaining percentage observes the standard front *setback*. This may occur on a floor-by-floor basis. See Diagram 131-06A.

Diagram 131-06A Front Setback in the IP, IL, and IH Zones



- (b) Parking *Encroachment* in Front *Yard* of All Industrial Zones. Parking may encroach up to 5 feet into the required standard front *yard* in all industrial zones, but may not be covered or enclosed.
- (c) Parking *Encroachment* in Street Side Yard of IP, IL, IH, and IBT Zones. Parking may encroach up to 5 feet into the required standard street side yard of the IP, IL, and IH zones, but may not be covered or enclosed.
- (d) Rear *Setback* in IL Zones. In the IL zones, no rear *setback* is required for up to 50 percent of the width of the *building envelope* provided the remainder of the *building envelope* observes at least the standard rear *setback* as shown in Diagram 131-06B.

### Diagram 131-06B Zero Rear Setback in the IL Zone



- (e) Standard/Minimum *Street* Side *Setback*