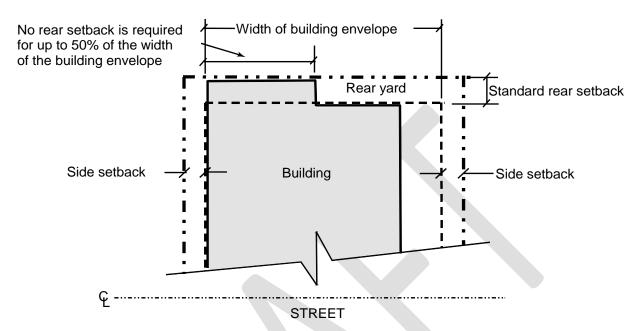

1-06A Front Setback in the IP, IL, and IH Zones



- (b) Parking *Encroachment* in Front *Yard* of All Industrial Zones. Parking may encroach up to 5 feet into the required standard front *yard* in all industrial zones, but may not be covered or enclosed.
- (c) Parking *Encroachment* in Street Side Yard of IP, IL, IH, and IBT Zones. Parking may encroach up to 5 feet into the required standard street side yard of the IP, IL, and IH zones, but may not be covered or enclosed.
- (d) Rear *Setback* in IL Zones. In the IL zones, no rear *setback* is required for up to 50 percent of the width of the *building envelope* provided the remainder of the *building envelope* observes at least the standard rear *setback* as shown in Diagram 131-06B.

### Diagram 131-06B Zero Rear Setback in the IL Zone



- (e) Standard/Minimum *Street* Side *Setback* in the IL, IH, and IBT Zones. Up to 50 percent of the length of the *street* side *building facade* may observe the minimum *street* side *setback* provided the remaining percentage observes the standard *street* side *setback*. This may occur on a floor-by-floor basis.
- (f) Side *Setbacks* in the IS Zone. In the IS zone, no side *setback* is required on one side of the *lot*. A minimum 5-foot *setback* is required for the opposite side.
- (g) Street Side Setbacks in the IS Zone. In the IS zone, the minimum street side setback is 10 feet for a premises that is 100 feet wide or greater. For a premises that is less than 100 feet, the minimum is 10 percent of the premises width but not less than 5 feet.

### §131.0644 Maximum Structure Height