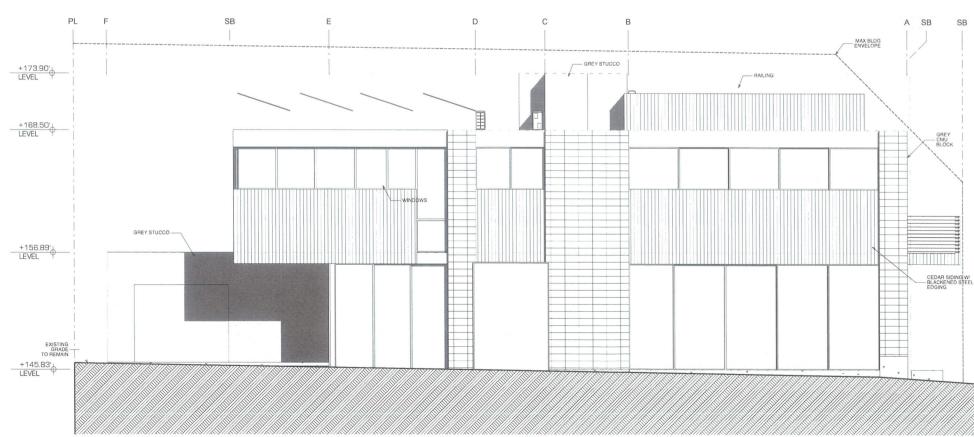

#### **Project Description**

The HLJH project (Project) proposes to demolish an existing single family residence and detached accessory structure and to construct a 2,549 square foot, two-story single family residence with a 458 square foot attached garage (Attachment 4). The 0.092 acre site is in the RM-1-1 Zone and Coastal Overlay Zone within the La Jolla Community Plan area in Council District 1. The plans submitted by the applicant indicate the project would comply with all requirements of the San Diego Municipal Code relevant to the proposal. No deviations or variances are requested or are required to approve the Project.

The Project is designed to exemplify high quality residential architecture. The design utilizes high quality construction materials, the juxtaposition of form, geometric shapes, colors, and the horizontal and vertical relationship of line and sophistication of simplicity. Furthermore, the Project would contribute toward creating a harmonious visual relationship between new and older structures because it is consistent with the bulk and scale of other surrounding high quality single family residential homes in the neighborhood and community.

The Project would create a development compatible with the existing residential scale of the surrounding neighborhood by constructing a structure less than the maximum height limit allowed, and would be compatible with the existing bulk and scale of the surrounding newer single family residences. By complying with the height limits and surrounding scale, the Project would promote good design and would create harmonious visual relationship and transitions between new and older structures in the neighborhood.