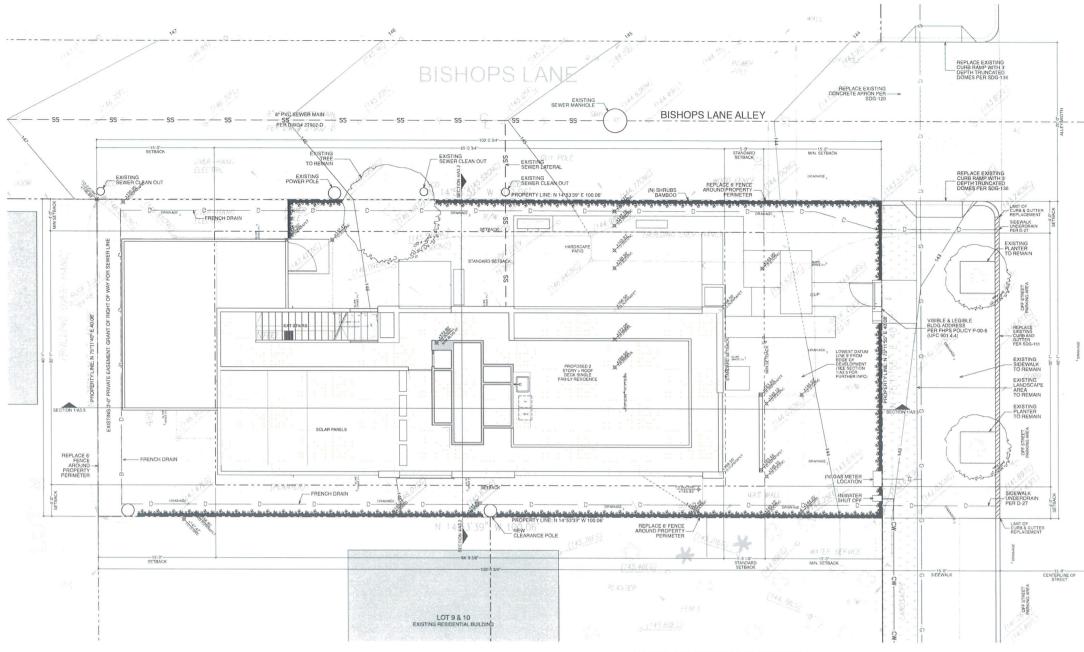

#### **Project Description**

The HLJH project (Project) proposes to demolish an existing single family residence and detached accessory structure and to construct a 2,549 square foot, two-story single family residence with a 458 square foot attached garage (Attachment 4). The 0.092 acre site is in the RM-1-1 Zone and Coastal Overlay Zone within the La Jolla Community Plan area in Council District 1. The plans submitted by the applicant indicate the project would comply with all requirements of the San Diego Municipal Code relevant to the proposal. No deviations or variances are requested or are required to approve the Project.