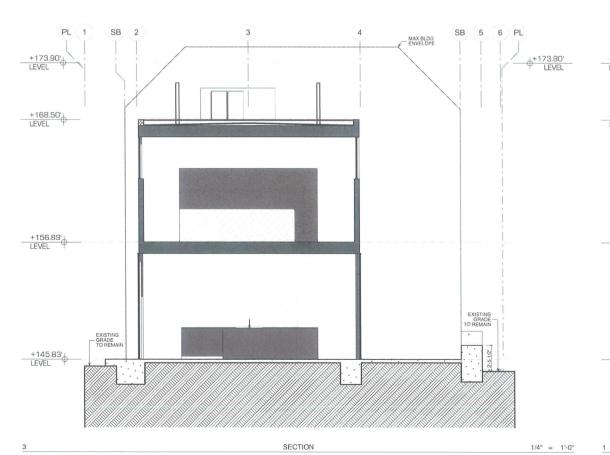

#### **Project Description**

The HLJH project (Project) proposes to demolish an existing single family residence and detached accessory structure and to construct a 2,549 square foot, two-story single family residence with a 458 square foot attached garage (Attachment 4). The 0.092 acre site is in the RM-1-1 Zone and Coastal Overlay Zone within the La Jolla Community Plan area in Council District 1. The plans submitted by the applicant indicate the project would comply with all requirements of the San Diego Municipal Code relevant to the proposal. No deviations or variances are requested or are required to approve the Project.

The Project would create a development compatible with the existing residential scale of the surrounding neighborhood by constructing a structure less than the maximum height limit allowed, and would be compatible with the existing bulk and scale of the surrounding newer single family residences. By complying with the height limits and surrounding scale, the Project would promote good design and would create harmonious visual relationship and transitions between new and older structures in the neighborhood.