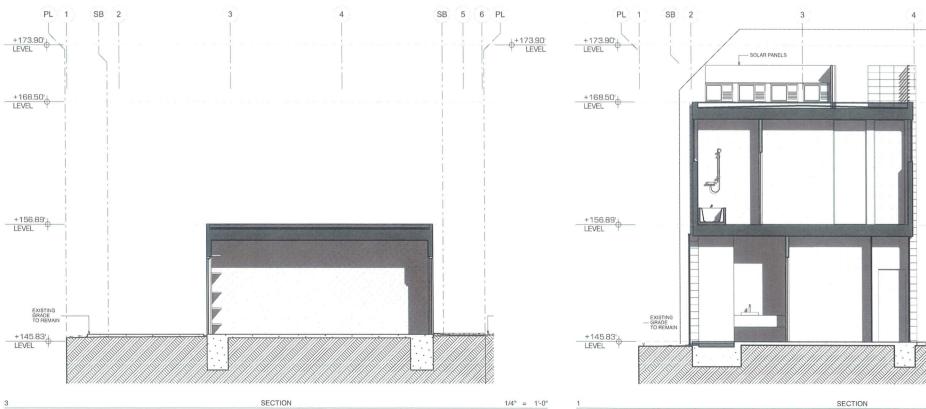

#### **Project Description**

The HLJH project (Project) proposes to demolish an existing single family residence and detached accessory structure and to construct a 2,549 square foot, two-story single family residence with a 458 square foot attached garage (Attachment 4). The 0.092 acre site is in the RM-1-1 Zone and Coastal Overlay Zone within the La Jolla Community Plan area in Council District 1. The plans submitted by the applicant indicate the project would comply with all requirements of the San Diego Municipal Code relevant to the proposal. No deviations or variances are requested or are required to approve the Project.