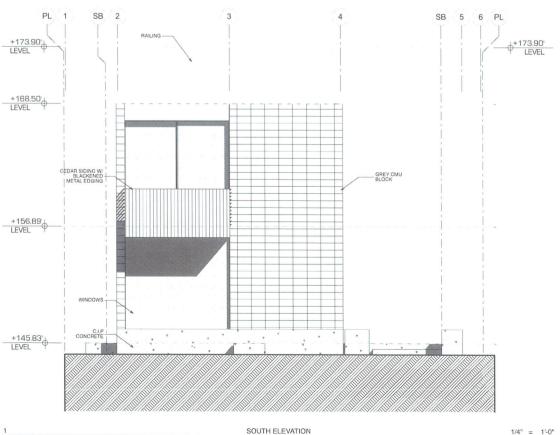

#### **Project Description**

The HLJH project (Project) proposes to demolish an existing single family residence and detached accessory structure and to construct a 2,549 square foot, two-story single family residence with a 458 square foot attached garage (Attachment 4). The 0.092 acre site is in the RM-1-1 Zone and Coastal Overlay Zone within the La Jolla Community Plan area in Council District 1. The plans submitted by the applicant indicate the project would comply with all requirements of the San Diego Municipal Code relevant to the proposal. No deviations or variances are requested or are required to approve the Project.

The Project is designed to exemplify high quality residential architecture. The design utilizes high quality construction materials, the juxtaposition of form, geometric shapes, colors, and the horizontal and vertical relationship of line and sophistication of simplicity. Furthermore, the Project would contribute toward creating a harmonious visual relationship between new and older structures because it is consistent with the bulk and scale of other surrounding high quality single family residential homes in the neighborhood and community.

The Project would create a development compatible with the existing residential scale of the surrounding neighborhood by constructing a structure less than the maximum height limit allowed, and would be compatible with the existing bulk and scale of the surrounding newer single family residences. By complying with the height limits and surrounding scale, the Project would promote good design and would create harmonious visual relationship and transitions between new and older structures in the neighborhood.