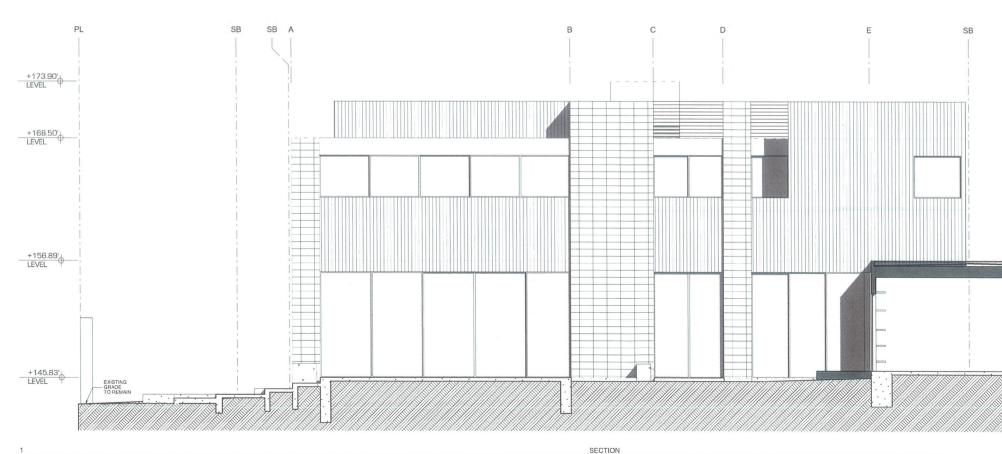

#### **Project Description**

The HLJH project (Project) proposes to demolish an existing single family residence and detached accessory structure and to construct a 2,549 square foot, two-story single family residence with a 458 square foot attached garage (Attachment 4). The 0.092 acre site is in the RM-1-1 Zone and Coastal Overlay Zone within the La Jolla Community Plan area in Council District 1. The plans submitted by the applicant indicate the project would comply with all requirements of the San Diego Municipal Code relevant to the proposal. No deviations or variances are requested or are required to approve the Project.

The Project would create a development compatible with the existing residential scale of the surrounding neighborhood by constructing a structure less than the maximum height limit allowed, and would be compatible with the existing bulk and scale of the surrounding newer single family residences. By complying with the height limits and surrounding scale, the Project would promote good design and would create harmonious visual relationship and transitions between new and older structures in the neighborhood.