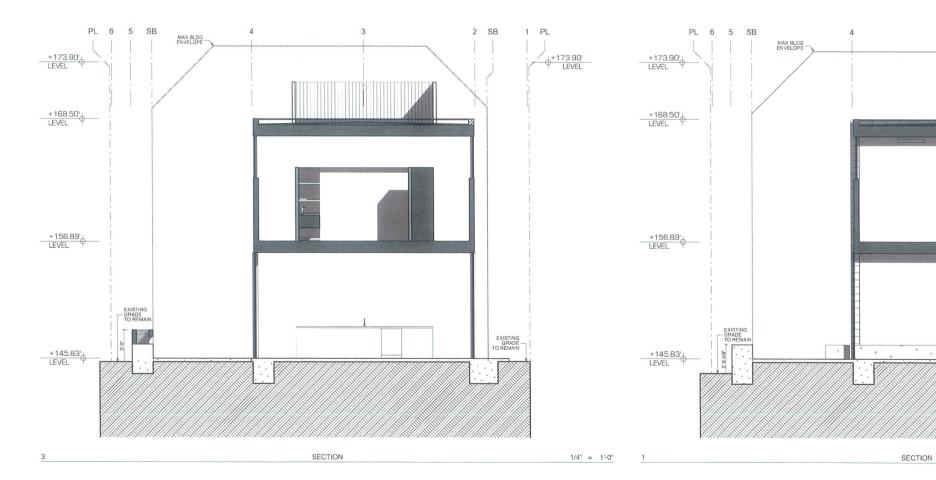

#### **Project Description**

The HLJH project (Project) proposes to demolish an existing single family residence and detached accessory structure and to construct a 2,549 square foot, two-story single family residence with a 458 square foot attached garage (Attachment 4). The 0.092 acre site is in the RM-1-1 Zone and Coastal Overlay Zone within the La Jolla Community Plan area in Council District 1. The plans submitted by the applicant indicate the project would comply with all requirements of the San Diego Municipal Code relevant to the proposal. No deviations or variances are requested or are required to approve the Project.