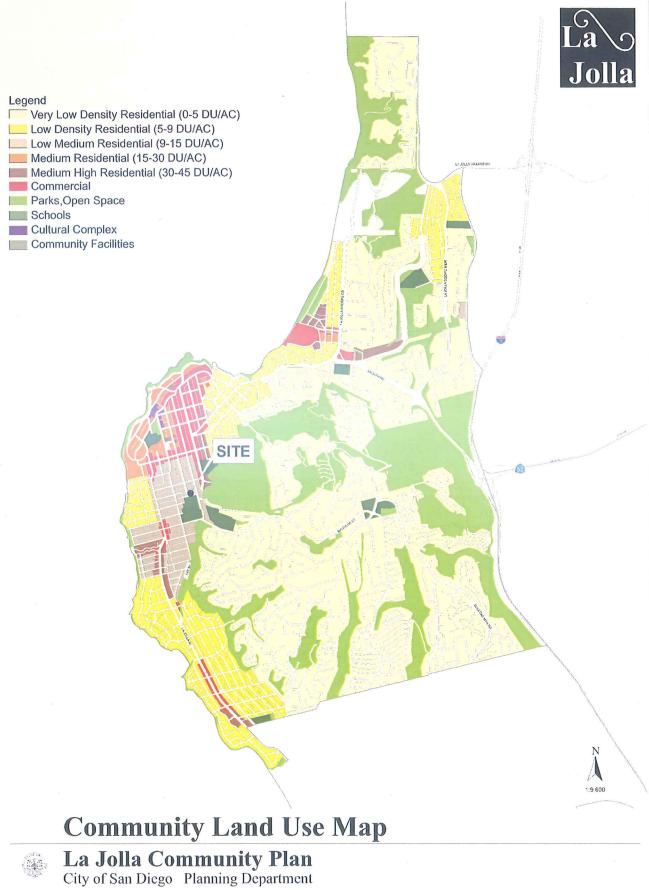

#### BACKGROUND

The property is located within the La Jolla Community Plan area. The La Jolla Community Plan Land Use map indicates the site is designated for Low Medium Residential development at a density range of 9-15 dwelling units per acre (Attachment 1). The site is located at 820 Rushville Street in the RM-1-1 Zone (Attachment 2).