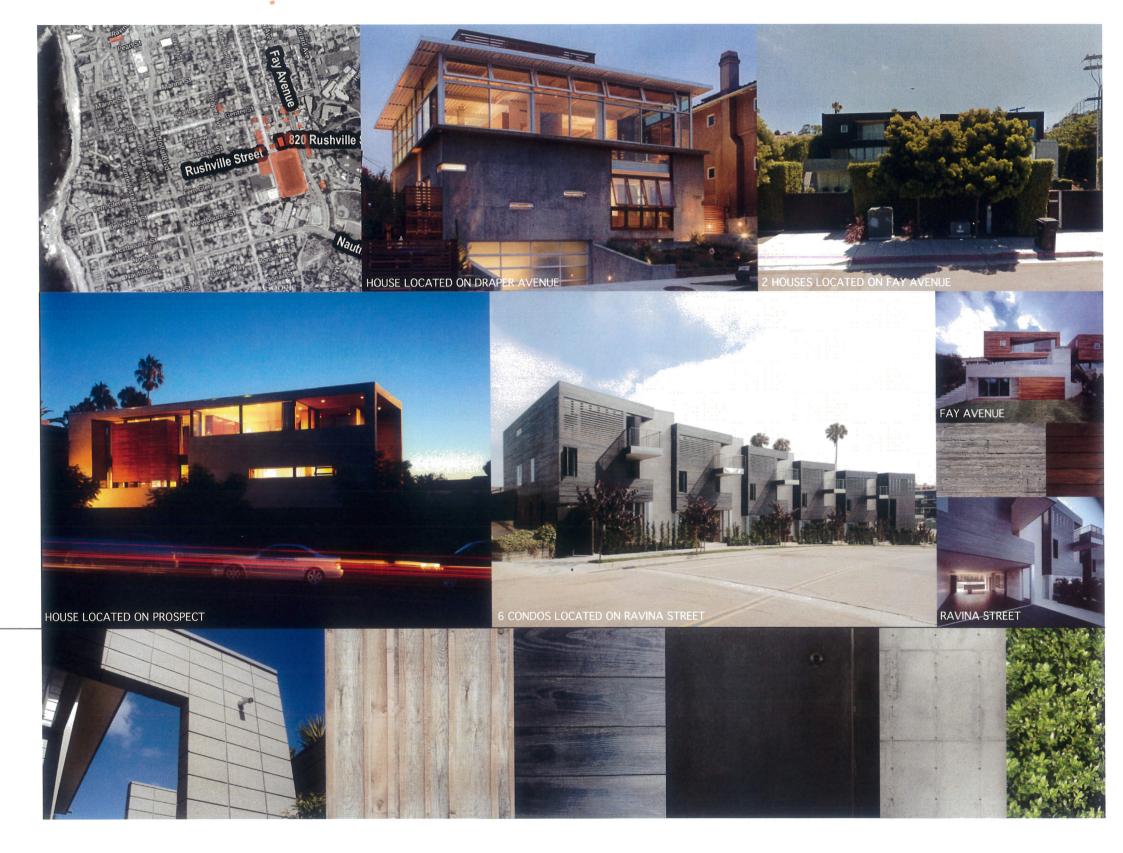

The Project is designed to exemplify high quality residential architecture. The design utilizes high quality construction materials, the juxtaposition of form, geometric shapes, colors, and the horizontal and vertical relationship of line and sophistication of simplicity. Furthermore, the Project would contribute toward creating a harmonious visual relationship between new and older structures because it is consistent with the bulk and scale of other surrounding high quality single family residential homes in the neighborhood and community.

The Design Principle section of the La Jolla Community Plan states: "Within the limitations implied above, originality and diversity in architecture are encouraged. The theme 'unity with variety' shall be a guiding principle. Unity without variety means simple monotony; variety by itself is chaos. No structure shall be approved which is substantially like any other structure located on an adjacent parcel. Conversely, no structure would be approved that is so different in quality, form, materials, color, and relationship as to disrupt the architectural unity of the area." The Project would be harmonious with many of the homes in the surrounding community as well as the immediate neighborhood.

According to the Community Character section of the Residential Element: "Single dwelling unit residential development in La Jolla covers a spectrum of densities and architectural styles and expressions. One of the more critical issues associated with single dwelling unit development is the relationship between the bulk and scale of infill development to existing single dwelling units. New construction of single dwelling unit homes have tended to be larger in size than the traditional development in some neighborhoods."

The Project would create a development compatible with the existing residential scale of the surrounding neighborhood by constructing a structure less than the maximum height limit allowed, and would be compatible with the existing bulk and scale of the surrounding newer single family residences. By complying with the height limits and surrounding scale, the Project would promote good design and would create harmonious visual relationship and transitions between new and older structures in the neighborhood.