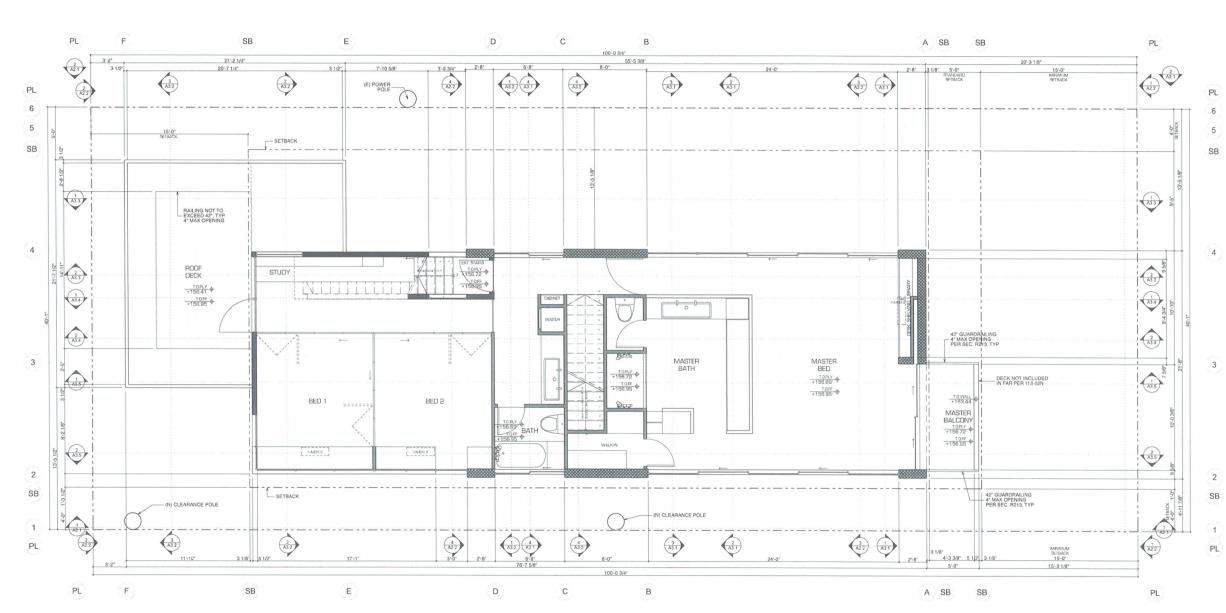

#### **Project Description**

The HLJH project (Project) proposes to demolish an existing single family residence and detached accessory structure and to construct a 2,549 square foot, two-story single family residence with a 458 square foot attached garage (Attachment 4). The 0.092 acre site is in the RM-1-1 Zone and Coastal Overlay Zone within the La Jolla Community Plan area in Council District 1. The plans submitted by the applicant indicate the project would comply with all requirements of the San Diego Municipal Code relevant to the proposal. No deviations or variances are requested or are required to approve the Project.