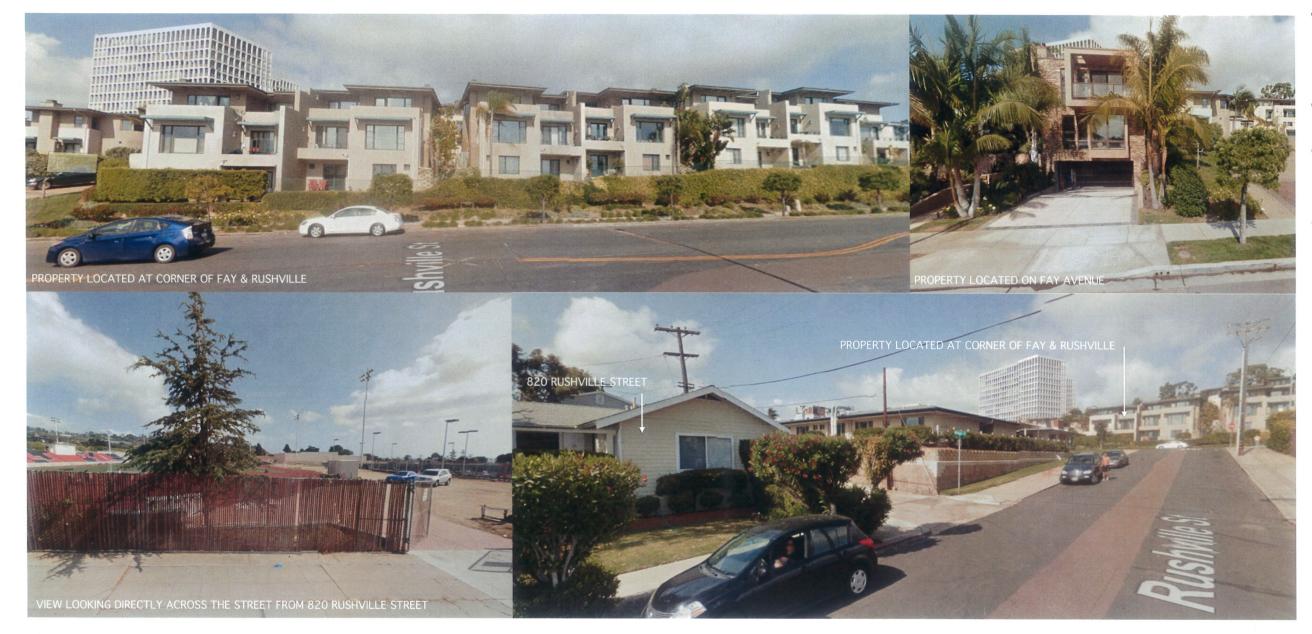

The property is currently developed with a single family structure in an urbanized area on a site with no sensitive biological or cultural resources (Attachment 3). Additionally, Historic staff reviewed the existing structure for its potential as a historic resource and determined the house is not eligible for designation. The single family structure was constructed in 1909 at another location and relocated in 1944 to the existing site. The structure was altered by additions to the front and rear, and does not meet local designation criteria as an individually significant resource under any adopted HRB Criteria.

The Project is designed to exemplify high quality residential architecture. The design utilizes high quality construction materials, the juxtaposition of form, geometric shapes, colors, and the horizontal and vertical relationship of line and sophistication of simplicity. Furthermore, the Project would contribute toward creating a harmonious visual relationship between new and older structures because it is consistent with the bulk and scale of other surrounding high quality single family residential homes in the neighborhood and community.

The Design Principle section of the La Jolla Community Plan states: "Within the limitations implied above, originality and diversity in architecture are encouraged. The theme 'unity with variety' shall be a guiding principle. Unity without variety means simple monotony; variety by itself is chaos. No structure shall be approved which is substantially like any other structure located on an adjacent parcel. Conversely, no structure would be approved that is so different in quality, form, materials, color, and relationship as to disrupt the architectural unity of the area." The Project would be harmonious with many of the homes in the surrounding community as well as the immediate neighborhood.