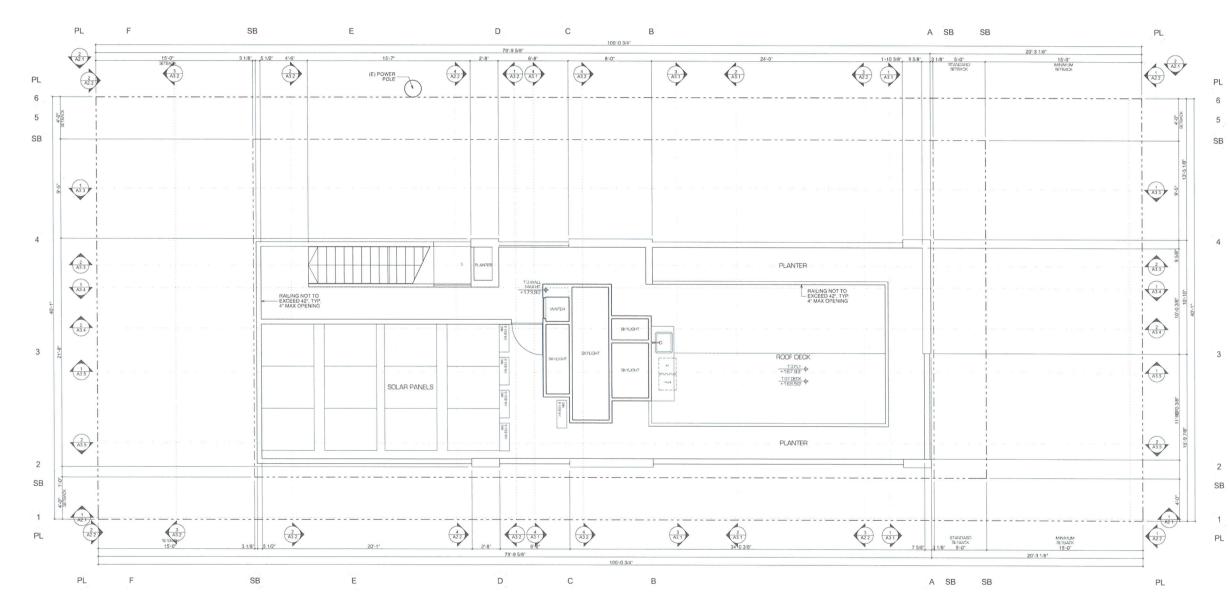

#### **Project Description**

The HLJH project (Project) proposes to demolish an existing single family residence and detached accessory structure and to construct a 2,549 square foot, two-story single family residence with a 458 square foot attached garage (Attachment 4). The 0.092 acre site is in the RM-1-1 Zone and Coastal Overlay Zone within the La Jolla Community Plan area in Council District 1. The plans submitted by the applicant indicate the project would comply with all requirements of the San Diego Municipal Code relevant to the proposal. No deviations or variances are requested or are required to approve the Project.