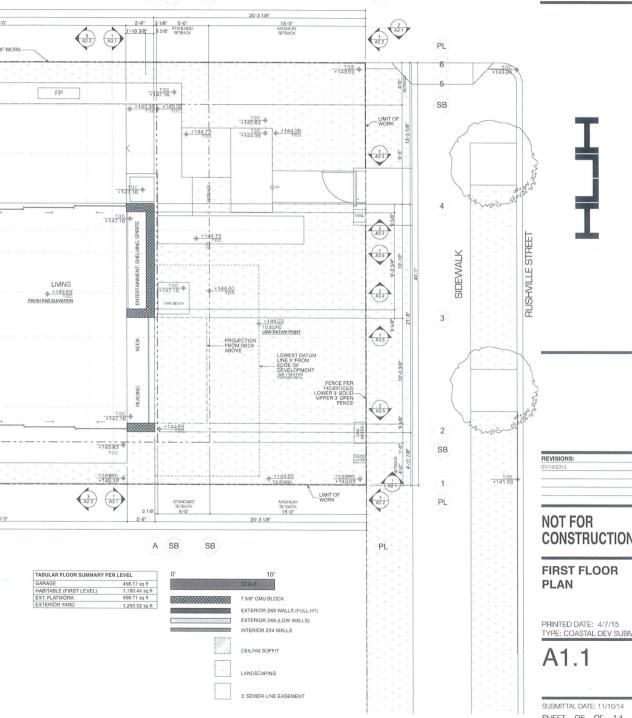

#### **Project Description**

The HLJH project (Project) proposes to demolish an existing single family residence and detached accessory structure and to construct a 2,549 square foot, two-story single family residence with a 458 square foot attached garage (Attachment 4). The 0.092 acre site is in the RM-1-1 Zone and Coastal Overlay Zone within the La Jolla Community Plan area in Council District 1. The plans submitted by the applicant indicate the project would comply with all requirements of the San Diego Municipal Code relevant to the proposal. No deviations or variances are requested or are required to approve the Project.

#### **Required Approvals**

The Project site is located within the Coastal Overlay Zone and as such a Coastal Development Permit is required for development on the property.