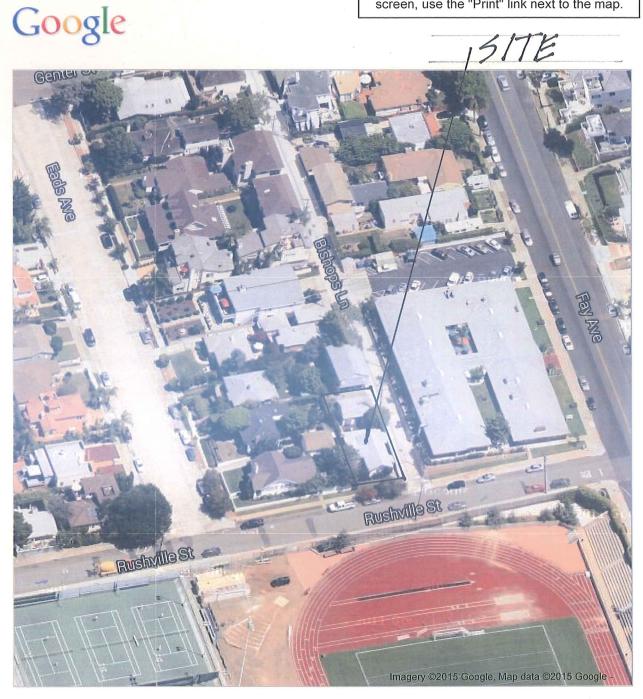

The property is currently developed with a single family structure in an urbanized area on a site with no sensitive biological or cultural resources (Attachment 3). Additionally, Historic staff reviewed the existing structure for its potential as a historic resource and determined the house is not eligible for designation. The single family structure was constructed in 1909 at another location and relocated in 1944 to the existing site. The structure was altered by additions to the front and rear, and does not meet local designation criteria as an individually significant resource under any adopted HRB Criteria.