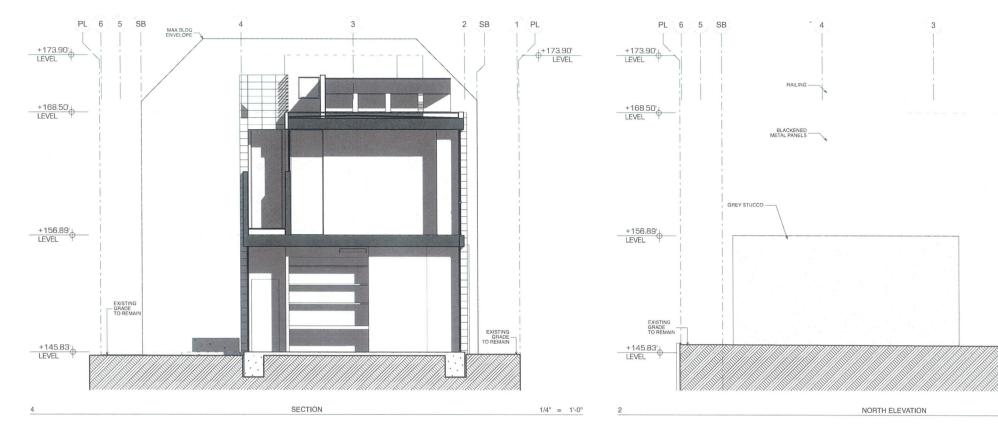

#### **Project Description**

The HLJH project (Project) proposes to demolish an existing single family residence and detached accessory structure and to construct a 2,549 square foot, two-story single family residence with a 458 square foot attached garage (Attachment 4). The 0.092 acre site is in the RM-1-1 Zone and Coastal Overlay Zone within the La Jolla Community Plan area in Council District 1. The plans submitted by the applicant indicate the project would comply with all requirements of the San Diego Municipal Code relevant to the proposal. No deviations or variances are requested or are required to approve the Project.

The Project is designed to exemplify high quality residential architecture. The design utilizes high quality construction materials, the juxtaposition of form, geometric shapes, colors, and the horizontal and vertical relationship of line and sophistication of simplicity. Furthermore, the Project would contribute toward creating a harmonious visual relationship between new and older structures because it is consistent with the bulk and scale of other surrounding high quality single family residential homes in the neighborhood and community.

The Project would create a development compatible with the existing residential scale of the surrounding neighborhood by constructing a structure less than the maximum height limit allowed, and would be compatible with the existing bulk and scale of the surrounding newer single family residences. By complying with the height limits and surrounding scale, the Project would promote good design and would create harmonious visual relationship and transitions between new and older structures in the neighborhood.