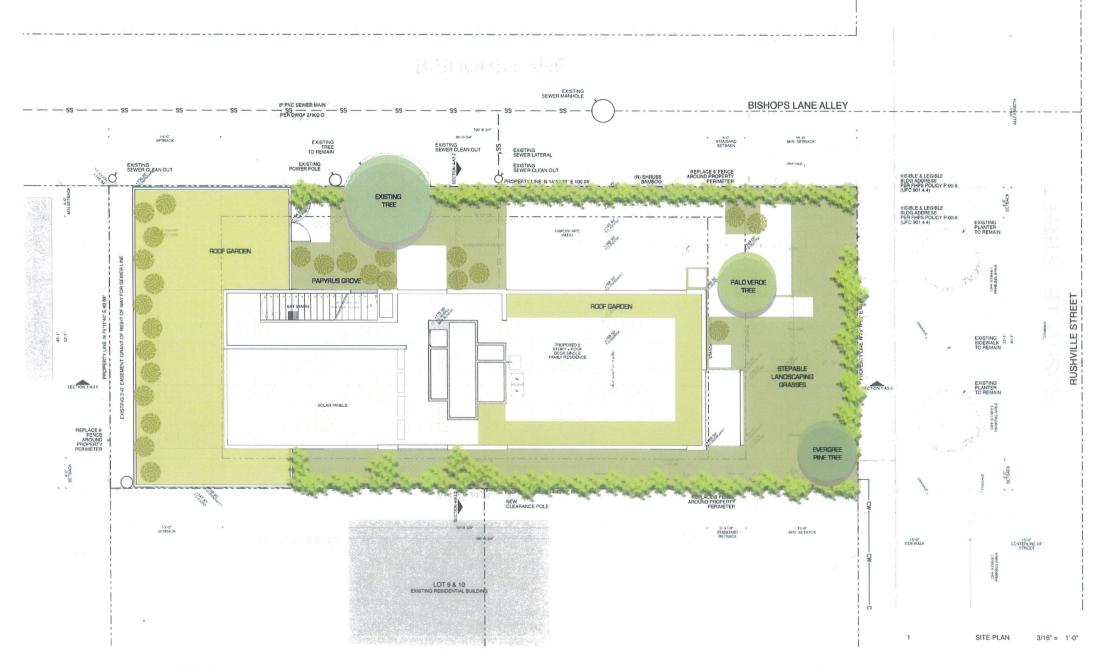

The Project would conform to the landscape and streetscape guidelines as identified in the residential element of the La Jolla Community Plan and in Appendix E of the La Jolla Community Plan. The La Jolla Community Plan recommends the application of minimum side and rear yard setback requirements to achieve a separation between structures from adjacent properties in order to prevent a wall effect along the street face as viewed from the public right-of-way. Furthermore, side yard setbacks should be incrementally increased for wider lots. The Project would implement these recommendations by complying with all required setbacks. Therefore, in consideration of all the foregoing, the proposed development would conform with the certified Local Coastal Program land use plan and complies with all regulations of the certified Implementation Program.