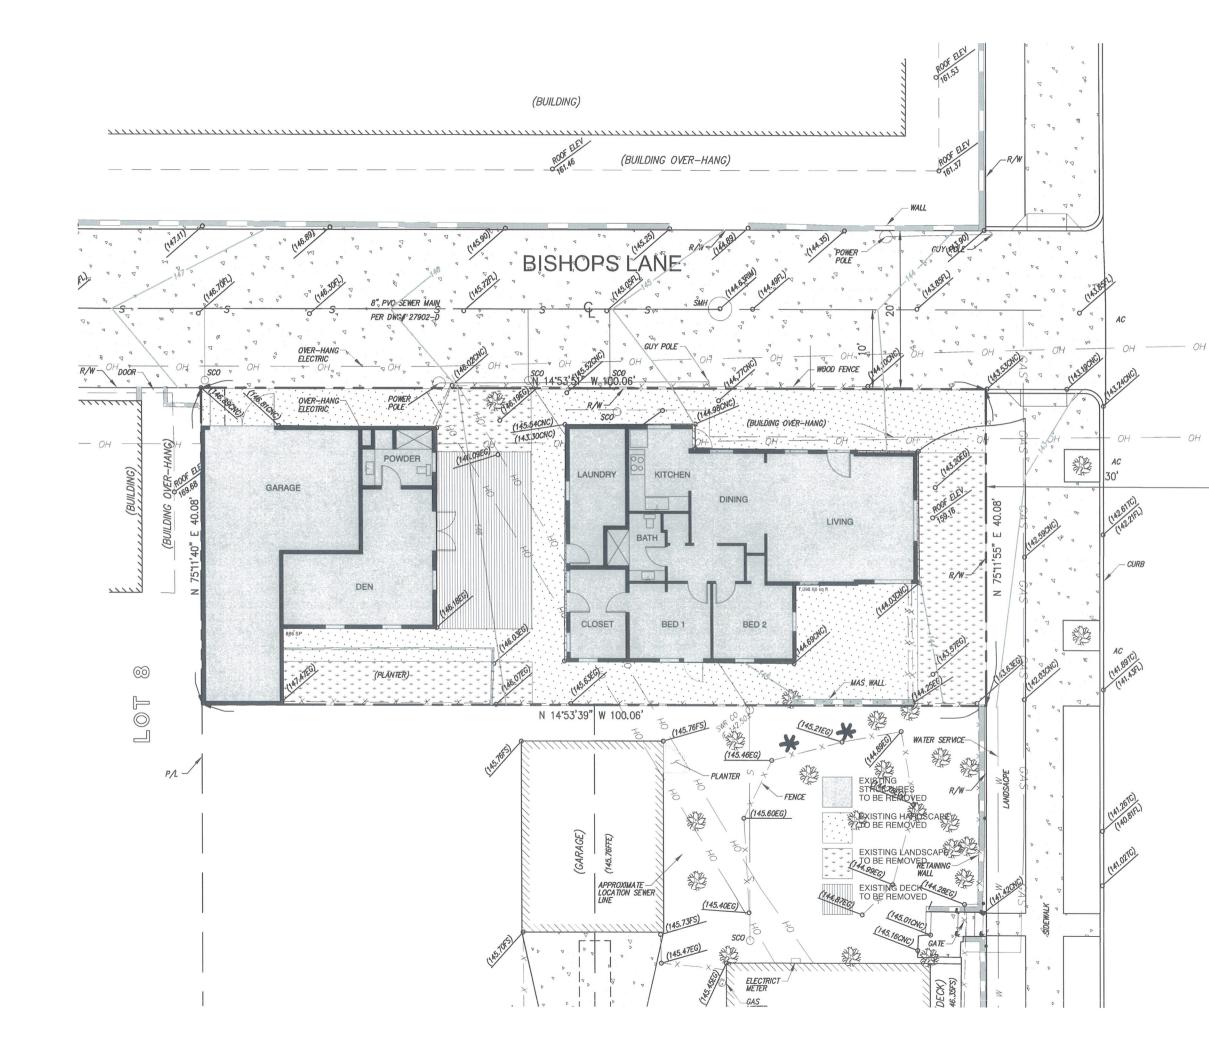

#### **Project Description**

The HLJH project (Project) proposes to demolish an existing single family residence and detached accessory structure and to construct a 2,549 square foot, two-story single family residence with a 458 square foot attached garage (Attachment 4). The 0.092 acre site is in the RM-1-1 Zone and Coastal Overlay Zone within the La Jolla Community Plan area in Council District 1. The plans submitted by the applicant indicate the project would comply with all requirements of the San Diego Municipal Code relevant to the proposal. No deviations or variances are requested or are required to approve the Project.