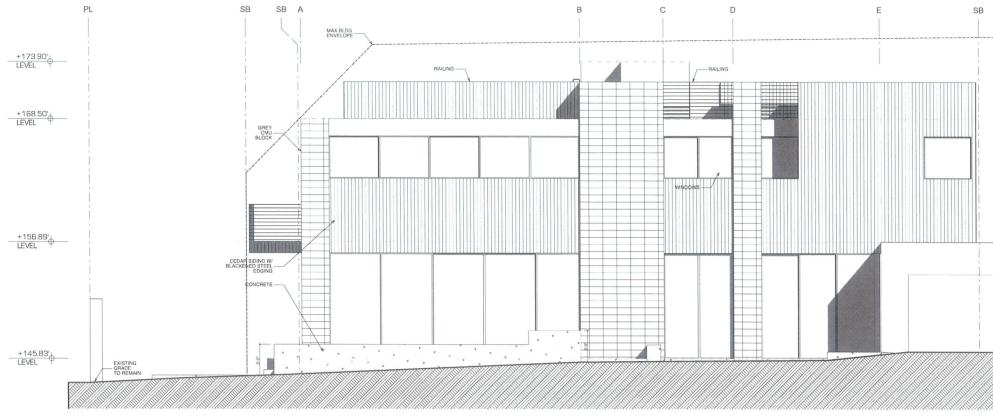

#### **Project Description**

The HLJH project (Project) proposes to demolish an existing single family residence and detached accessory structure and to construct a 2,549 square foot, two-story single family residence with a 458 square foot attached garage (Attachment 4). The 0.092 acre site is in the RM-1-1 Zone and Coastal Overlay Zone within the La Jolla Community Plan area in Council District 1. The plans submitted by the applicant indicate the project would comply with all requirements of the San Diego Municipal Code relevant to the proposal. No deviations or variances are requested or are required to approve the Project.

The Project is designed to exemplify high quality residential architecture. The design utilizes high quality construction materials, the juxtaposition of form, geometric shapes, colors, and the horizontal and vertical relationship of line and sophistication of simplicity. Furthermore, the Project would contribute toward creating a harmonious visual relationship between new and older structures because it is consistent with the bulk and scale of other surrounding high quality single family residential homes in the neighborhood and community.

The Project would create a development compatible with the existing residential scale of the surrounding neighborhood by constructing a structure less than the maximum height limit allowed, and would be compatible with the existing bulk and scale of the surrounding newer single family residences. By complying with the height limits and surrounding scale, the Project would promote good design and would create harmonious visual relationship and transitions between new and older structures in the neighborhood.