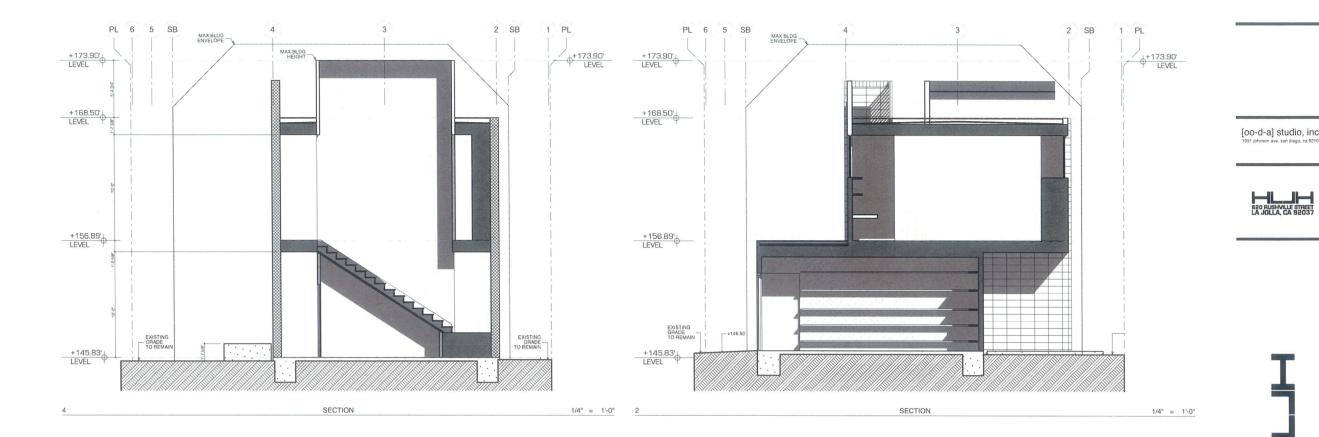

#### **Project Description**

The HLJH project (Project) proposes to demolish an existing single family residence and detached accessory structure and to construct a 2,549 square foot, two-story single family residence with a 458 square foot attached garage (Attachment 4). The 0.092 acre site is in the RM-1-1 Zone and Coastal Overlay Zone within the La Jolla Community Plan area in Council District 1. The plans submitted by the applicant indicate the project would comply with all requirements of the San Diego Municipal Code relevant to the proposal. No deviations or variances are requested or are required to approve the Project.