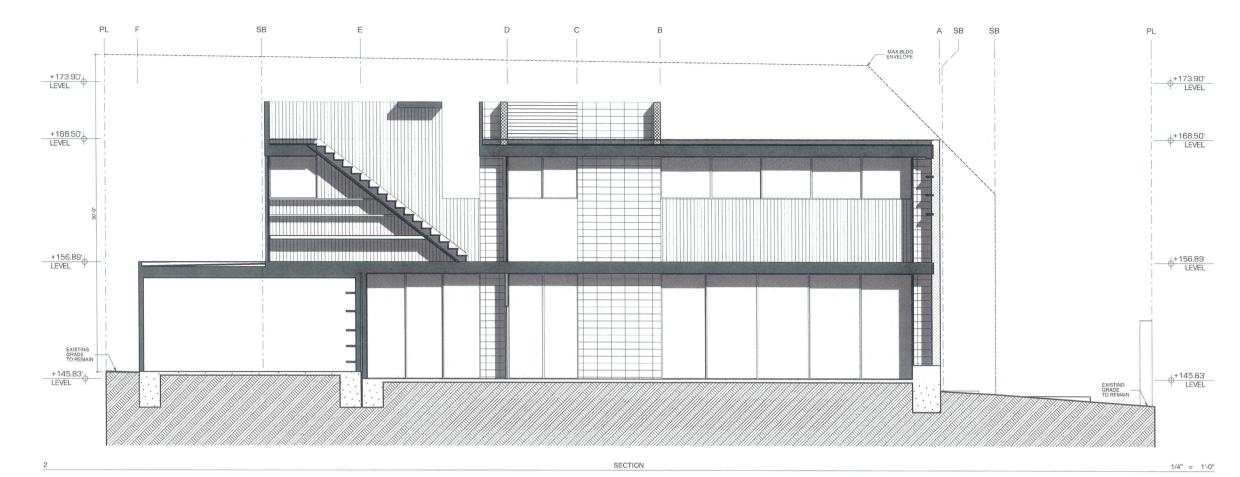

#### **Project Description**

The HLJH project (Project) proposes to demolish an existing single family residence and detached accessory structure and to construct a 2,549 square foot, two-story single family residence with a 458 square foot attached garage (Attachment 4). The 0.092 acre site is in the RM-1-1 Zone and Coastal Overlay Zone within the La Jolla Community Plan area in Council District 1. The plans submitted by the applicant indicate the project would comply with all requirements of the San Diego Municipal Code relevant to the proposal. No deviations or variances are requested or are required to approve the Project.

The Project would create a development compatible with the existing residential scale of the surrounding neighborhood by constructing a structure less than the maximum height limit allowed, and would be compatible with the existing bulk and scale of the surrounding newer single family residences. By complying with the height limits and surrounding scale, the Project would promote good design and would create harmonious visual relationship and transitions between new and older structures in the neighborhood.