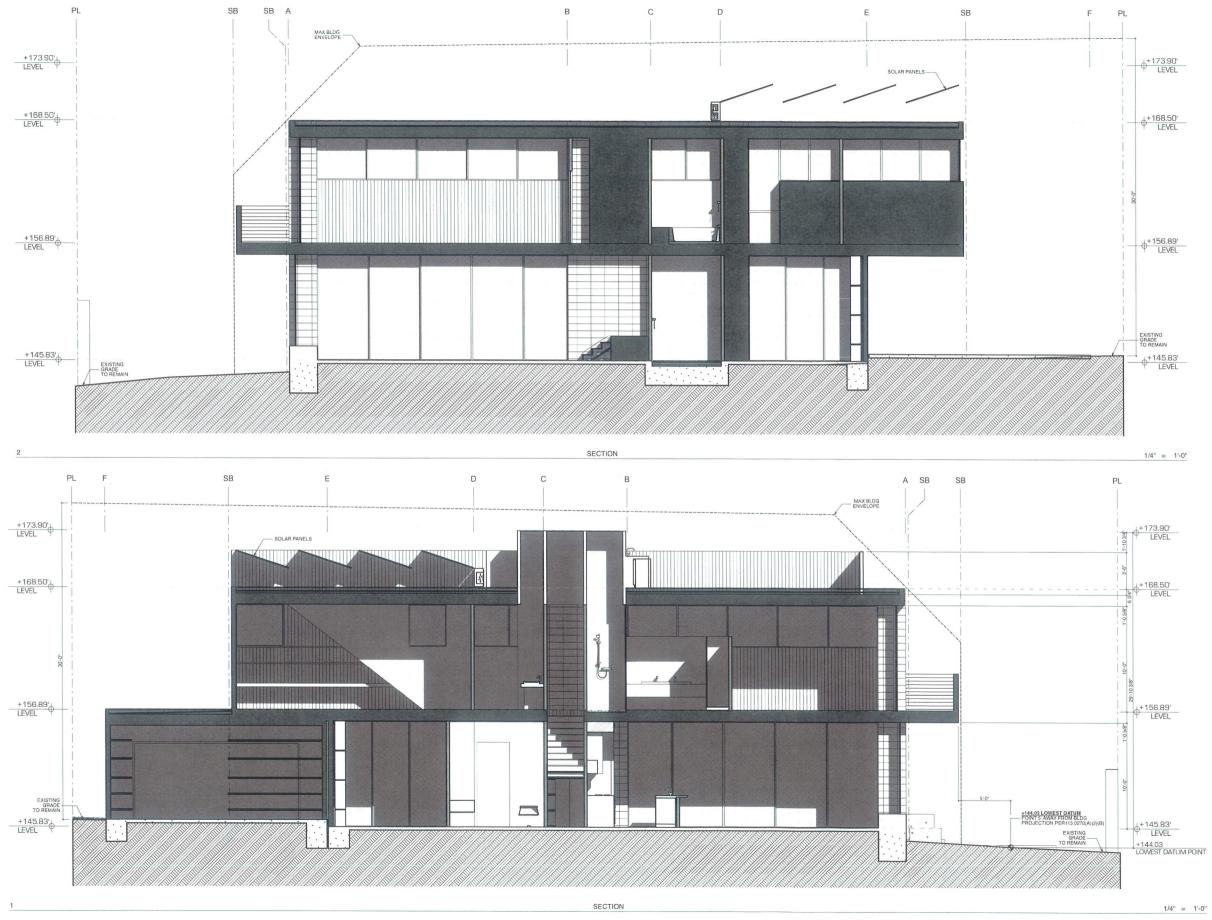

#### **Project Description**

The HLJH project (Project) proposes to demolish an existing single family residence and detached accessory structure and to construct a 2,549 square foot, two-story single family residence with a 458 square foot attached garage (Attachment 4). The 0.092 acre site is in the RM-1-1 Zone and Coastal Overlay Zone within the La Jolla Community Plan area in Council District 1. The plans submitted by the applicant indicate the project would comply with all requirements of the San Diego Municipal Code relevant to the proposal. No deviations or variances are requested or are required to approve the Project.

The Project would create a development compatible with the existing residential scale of the surrounding neighborhood by constructing a structure less than the maximum height limit allowed, and would be compatible with the existing bulk and scale of the surrounding newer single family residences. By complying with the height limits and surrounding scale, the Project would promote good design and would create harmonious visual relationship and transitions between new and older structures in the neighborhood.