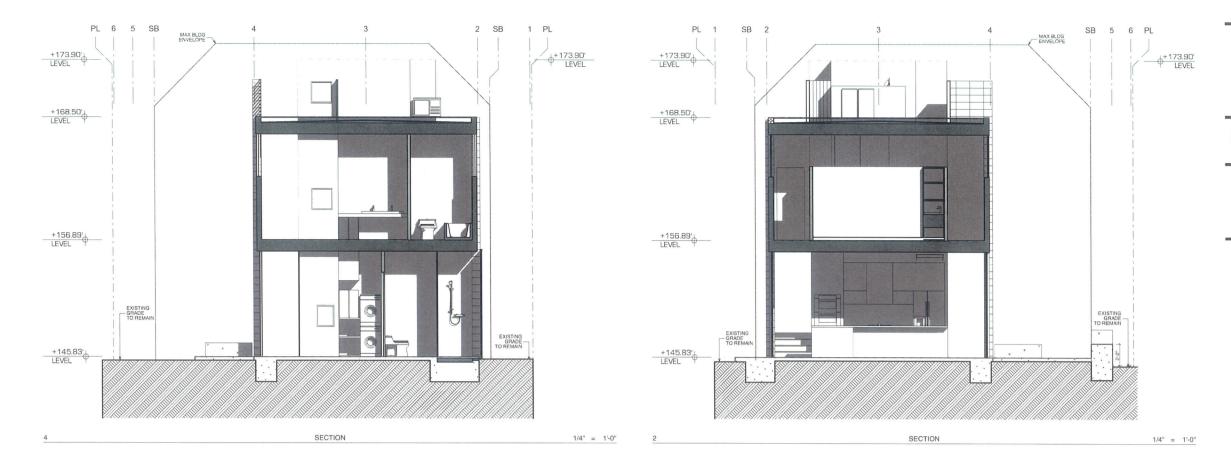

#### **Project Description**

The HLJH project (Project) proposes to demolish an existing single family residence and detached accessory structure and to construct a 2,549 square foot, two-story single family residence with a 458 square foot attached garage (Attachment 4). The 0.092 acre site is in the RM-1-1 Zone and Coastal Overlay Zone within the La Jolla Community Plan area in Council District 1. The plans submitted by the applicant indicate the project would comply with all requirements of the San Diego Municipal Code relevant to the proposal. No deviations or variances are requested or are required to approve the Project.

The Project would create a development compatible with the existing residential scale of the surrounding neighborhood by constructing a structure less than the maximum height limit allowed, and would be compatible with the existing bulk and scale of the surrounding newer single family residences. By complying with the height limits and surrounding scale, the Project would promote good design and would create harmonious visual relationship and transitions between new and older structures in the neighborhood.