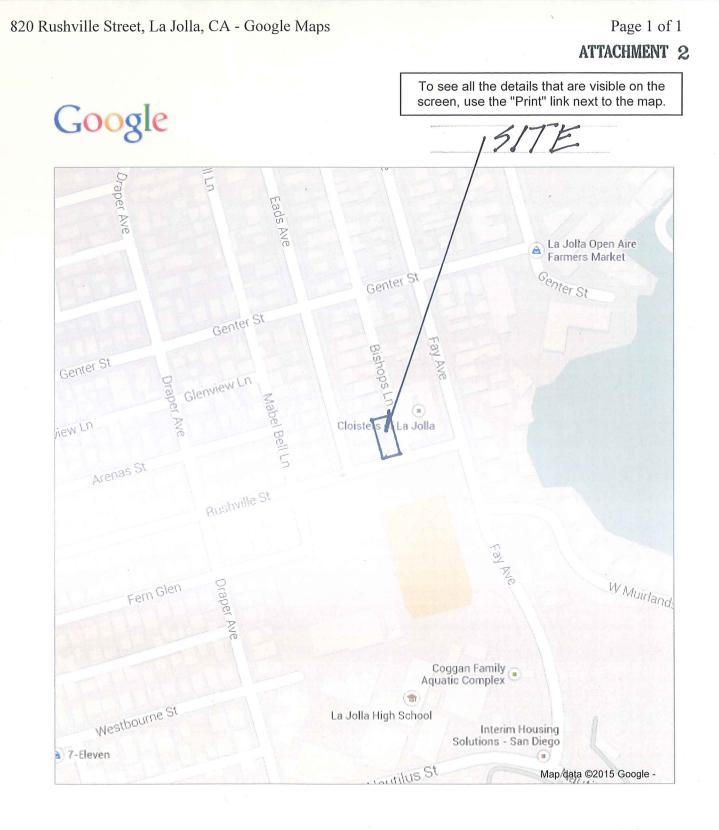

#### BACKGROUND

The property is located within the La Jolla Community Plan area. The La Jolla Community Plan Land Use map indicates the site is designated for Low Medium Residential development at a density range of 9-15 dwelling units per acre (Attachment 1). The site is located at 820 Rushville Street in the RM-1-1 Zone (Attachment 2).