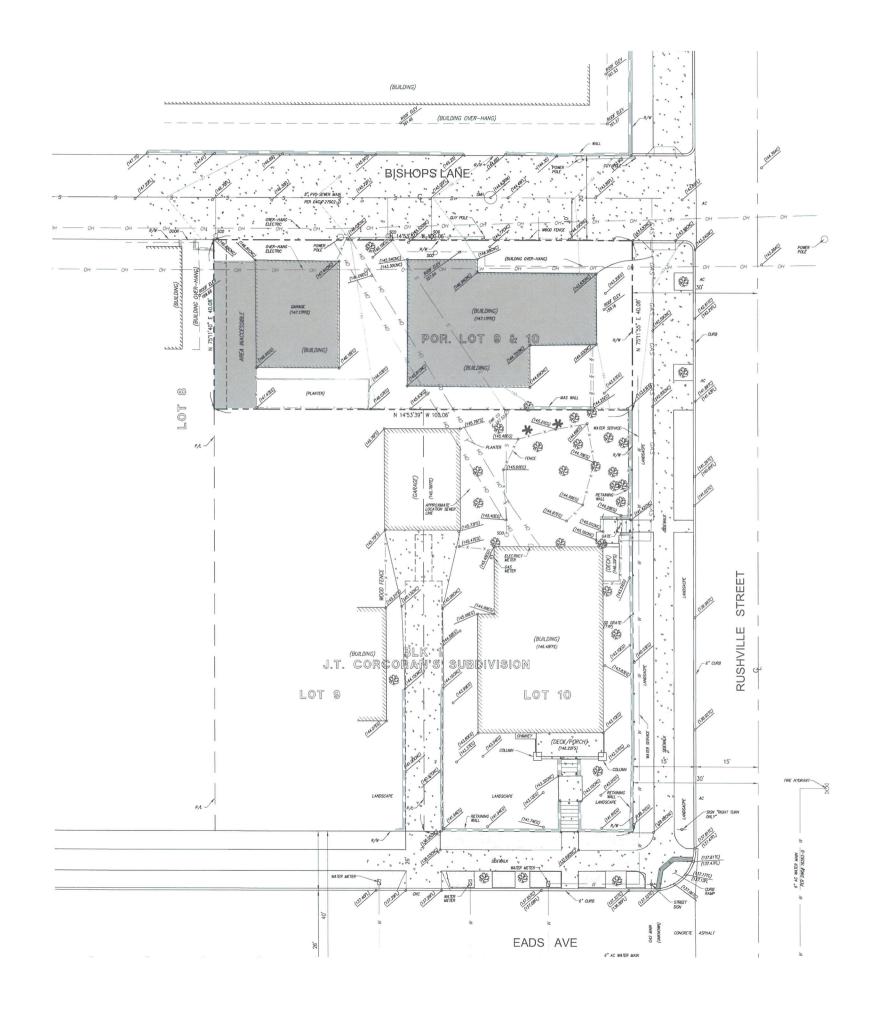

#### **Project Description**

The HLJH project (Project) proposes to demolish an existing single family residence and detached accessory structure and to construct a 2,549 square foot, two-story single family residence with a 458 square foot attached garage (Attachment 4). The 0.092 acre site is in the RM-1-1 Zone and Coastal Overlay Zone within the La Jolla Community Plan area in Council District 1. The plans submitted by the applicant indicate the project would comply with all requirements of the San Diego Municipal Code relevant to the proposal. No deviations or variances are requested or are required to approve the Project.