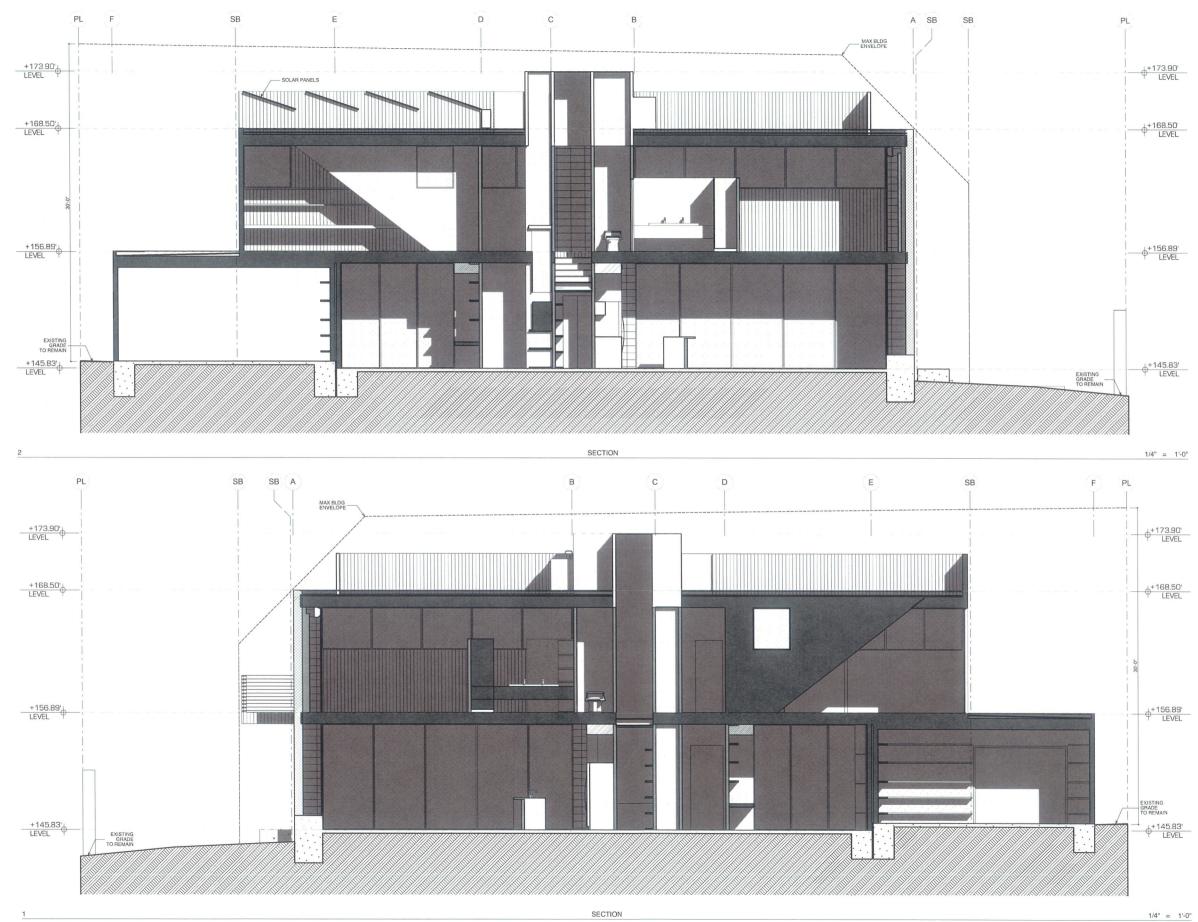

#### **Project Description**

The HLJH project (Project) proposes to demolish an existing single family residence and detached accessory structure and to construct a 2,549 square foot, two-story single family residence with a 458 square foot attached garage (Attachment 4). The 0.092 acre site is in the RM-1-1 Zone and Coastal Overlay Zone within the La Jolla Community Plan area in Council District 1. The plans submitted by the applicant indicate the project would comply with all requirements of the San Diego Municipal Code relevant to the proposal. No deviations or variances are requested or are required to approve the Project.

The Project would create a development compatible with the existing residential scale of the surrounding neighborhood by constructing a structure less than the maximum height limit allowed, and would be compatible with the existing bulk and scale of the surrounding newer single family residences. By complying with the height limits and surrounding scale, the Project would promote good design and would create harmonious visual relationship and transitions between new and older structures in the neighborhood.