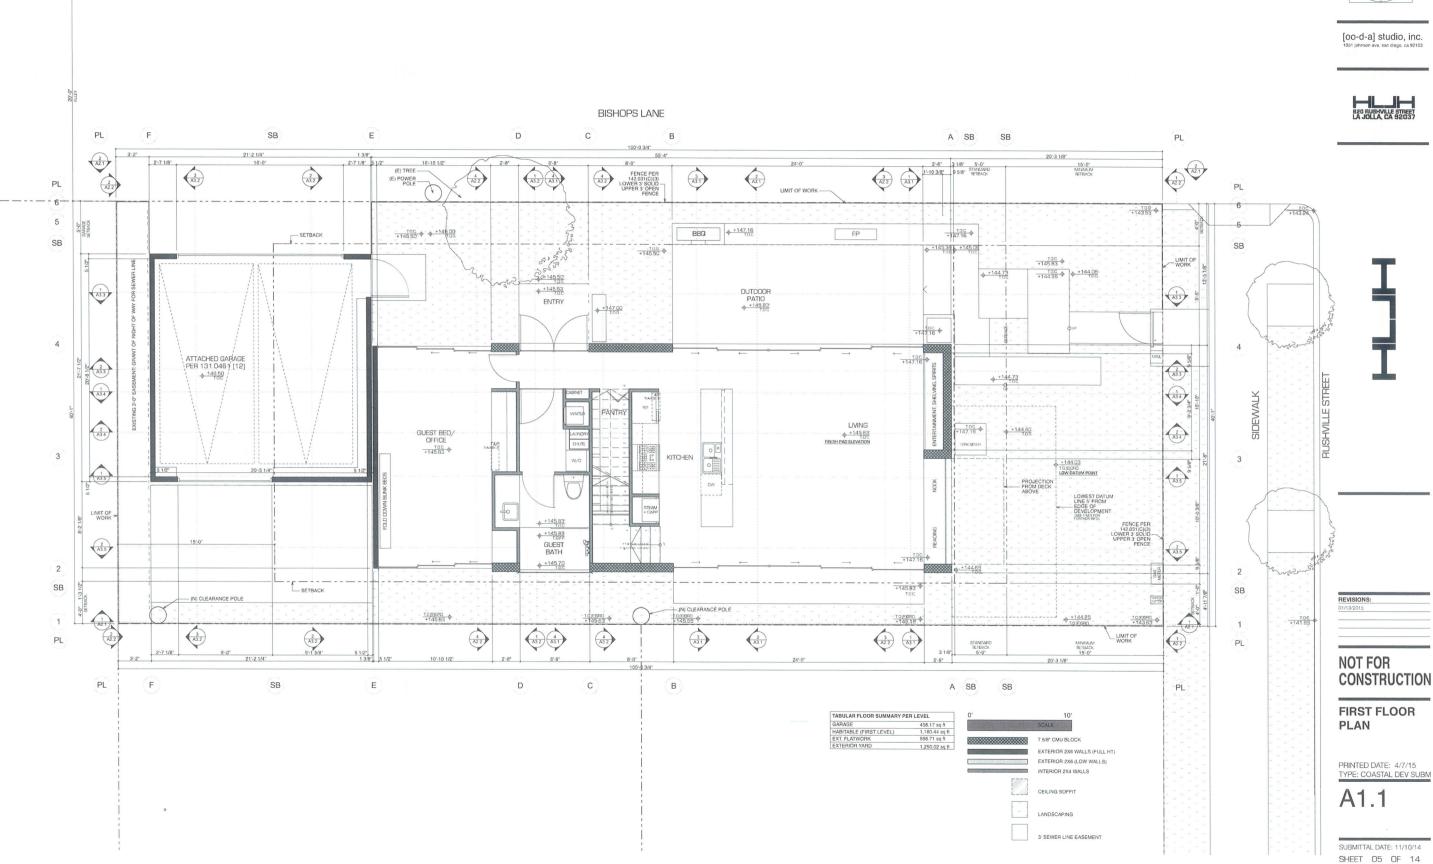

#### **Project Description**

The HLJH project (Project) proposes to demolish an existing single family residence and detached accessory structure and to construct a 2,549 square foot, two-story single family residence with a 458 square foot attached garage (Attachment 4). The 0.092 acre site is in the RM-1-1 Zone and Coastal Overlay Zone within the La Jolla Community Plan area in Council District 1. The plans submitted by the applicant indicate the project would comply with all requirements of the San Diego Municipal Code relevant to the proposal. No deviations or variances are requested or are required to approve the Project.

#### **Required Approvals**

The Project site is located within the Coastal Overlay Zone and as such a Coastal Development Permit is required for development on the property.