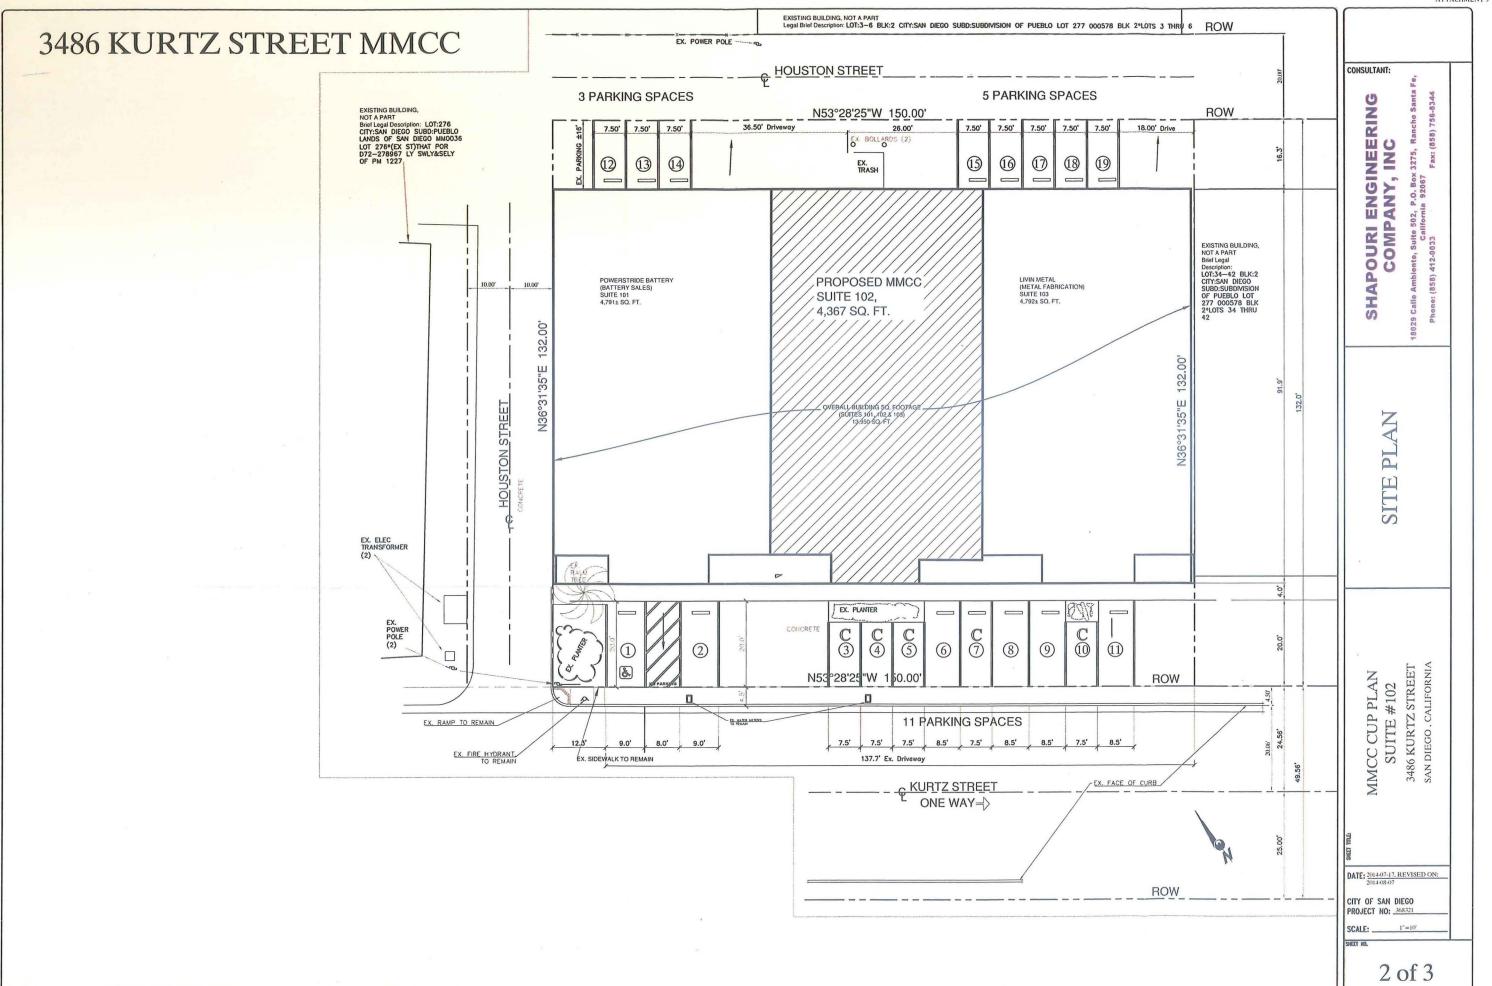

The project shall include:

- a. Operation of a Medical Marijuana Consumer Cooperative (MMCC) in a 4,367 square foot tenant space, Suite 102, within an existing 13,950 square foot building on a 0.45-acre site;
- b. Existing landscaping (planting, irrigation and landscape related improvements);
- c. Existing off-street parking;

#### TRANSPORTATION REQUIREMENTS:

24. No fewer than 14 parking spaces including 1 accessible spaces (19 parking spaces provided including 1 van accessible spaces) shall be maintained on the property at all times in the approximate locations shown on Exhibit "A". All on-site parking stalls and aisle widths shall be in compliance with requirements of the City's land Development Code and shall not be converted and/or utilized for any other purpose, unless otherwise authorized in writing by the Development Services Department.

3. The proposed development will comply with the regulations of the Land Development Code including any allowable deviations pursuant to the Land Development Code.

The proposed 4,367 square foot tenant space within an existing 13,950 square foot building located at 3486 Kurtz Street is within an existing two-story building on a 0.45-acre site. The site is in the IS-1-1 Zone and was developed in 1988 per Building Permit No. B003695-88. The building is currently vacant. The project proposes interior improvements that include a reception area, dispensary area, employee lounge, offices, conference room and restroom. The proposed improvements will require a ministerial building permit. The tenant improvement building permit will require compliance with the California Building Code, Plumbing Code, Mechanical Code, Electrical Code, Fire Code and all adopted referenced standards. No public improvements are proposed or required for the project site.