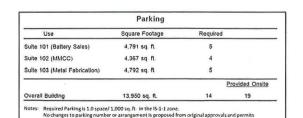

The project shall include:

- a. Operation of a Medical Marijuana Consumer Cooperative (MMCC) in a 4,367 square foot tenant space, Suite 102, within an existing 13,950 square foot building on a 0.45-acre site;
- b. Existing landscaping (planting, irrigation and landscape related improvements);
- c. Existing off-street parking;

#### TRANSPORTATION REQUIREMENTS:

24. No fewer than 14 parking spaces including 1 accessible spaces (19 parking spaces provided including 1 van accessible spaces) shall be maintained on the property at all times in the approximate locations shown on Exhibit "A". All on-site parking stalls and aisle widths shall be in compliance with requirements of the City's land Development Code and shall not be converted and/or utilized for any other purpose, unless otherwise authorized in writing by the Development Services Department.