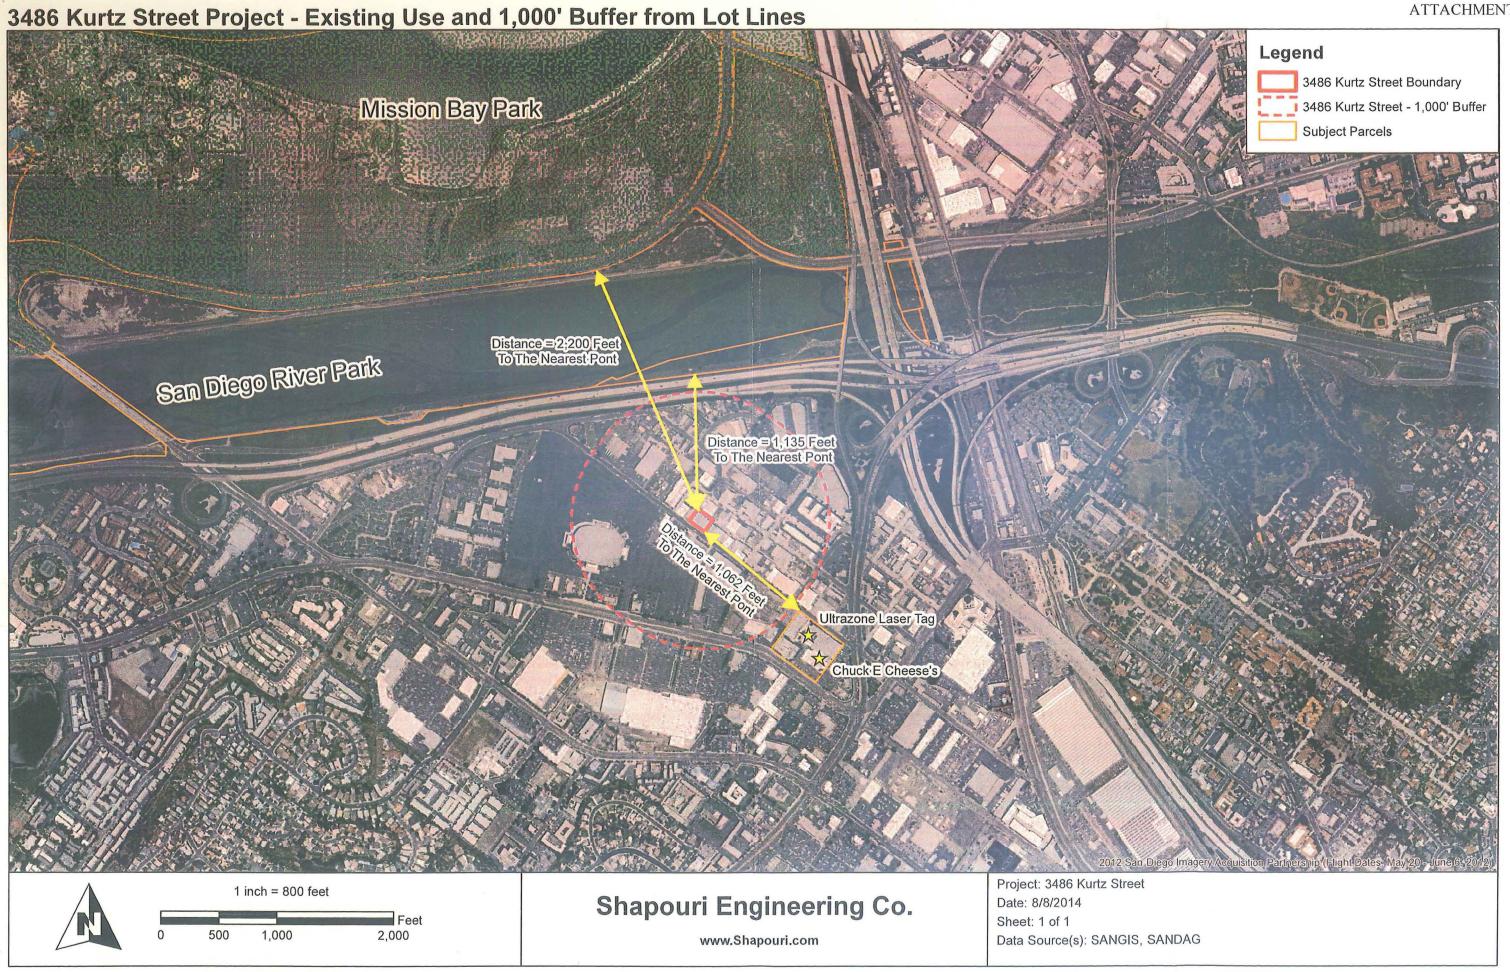

MMCCs are restricted to four per Council District, 36 city-wide, within commercial and industrial zones in order to minimize the impact on the City and residential neighborhoods. MMCCs require compliance with San Diego Municipal Code (SDMC), section 141.0614 which require a 1,000 foot separation, measured between property lines, from: public parks, churches, child care centers, playgrounds, libraries, minor-oriented facilities, other medical marijuana consumer cooperatives, residential care facilities, and schools. There is also a minimum distance requirement of 100 feet from a residential zone. In addition to minimum distance requirements, MMCCs prohibit consultations by medical professionals on site and do not allow certain types of vending machines. Security requirements include interior and exterior lighting, security cameras, alarms and a security guard. The security guard must be licensed by the State of California and be present on the premises during business hours. Hours of operation are limited from 7:00 a.m. to 9:00 p.m. seven days a week. MMCCs must also comply with Chapter 4, Article 2, Division 15 which provides guidelines for lawful operation.

MMCCs are allowed in the IS-1-1 Zone with a Conditional Use Permit (CUP). The CUP requires MMCCs to comply with SDMC, section 141.0614 which requires a 1,000 foot separation, measured between property lines, from: public parks, churches, child care centers, playgrounds, libraries, minororiented facilities, other medical marijuana consumer cooperatives, residential care facilities, and schools. There is also a minimum distance requirement of 100 feet from a residential zone. In addition to minimum distance requirements, MMCCs prohibit consultations by medical professionals on site and do not allow certain types of vending machines. Security requirements include interior and exterior lighting, security cameras, alarms and a security guard. The security guard must be licensed by the State of California and be present on the premises during business hours. Hours of operation are limited from 7:00 a.m. to 9:00 p.m. seven days a week. MMCCs must also comply with Chapter 4, Article 2, Division 15 which provides guidelines for lawful operation.