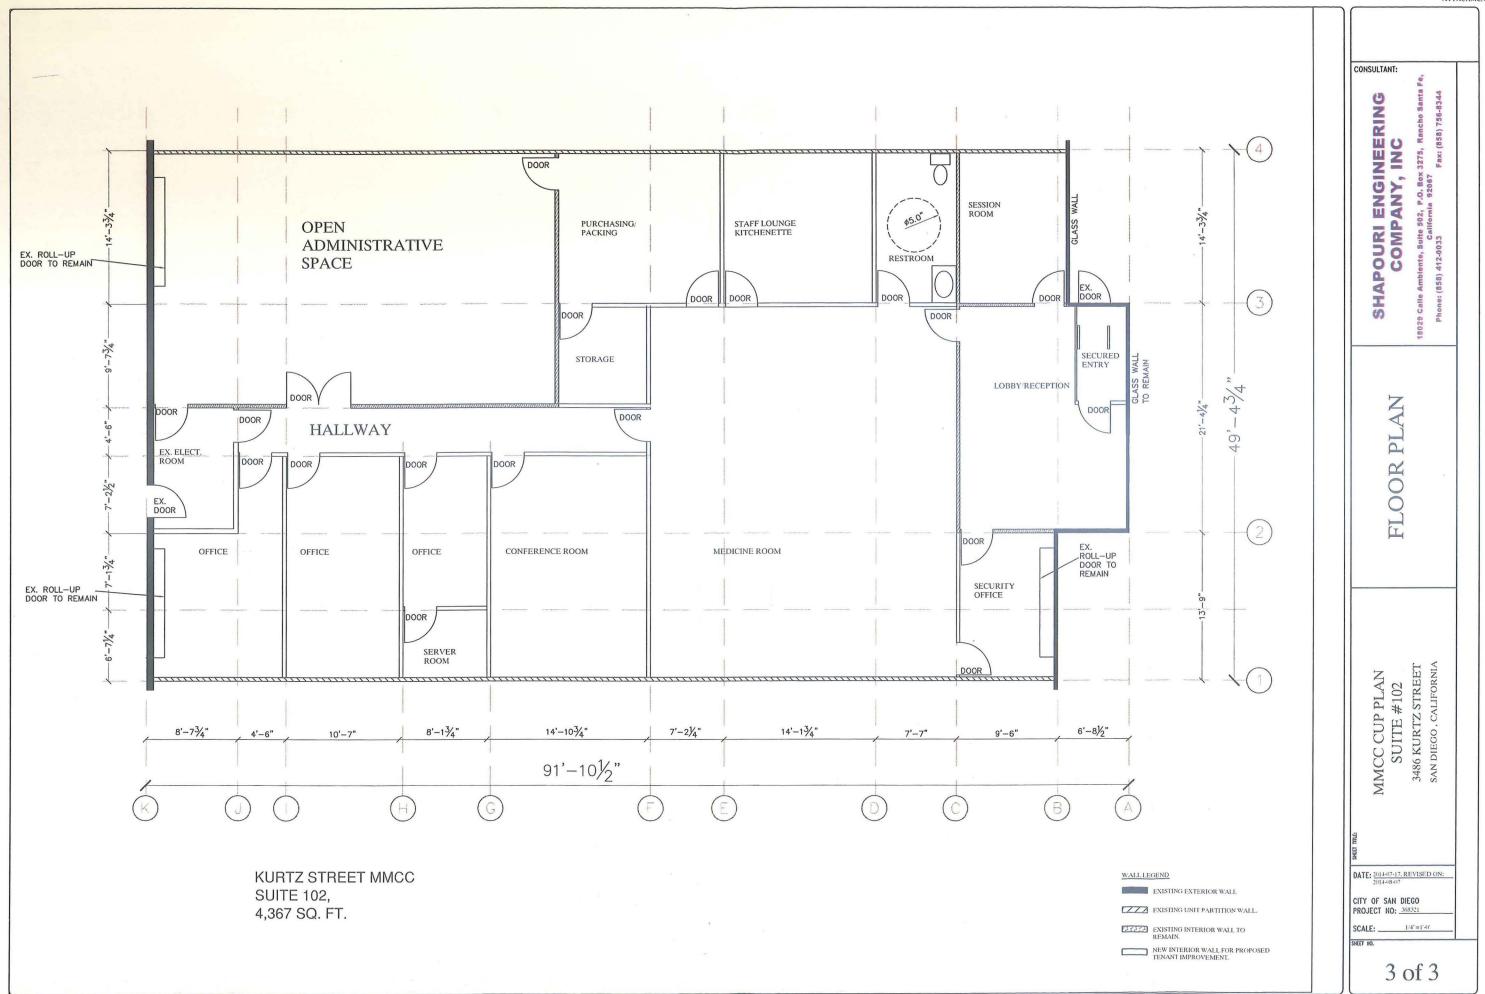

The project shall include:

- a. Operation of a Medical Marijuana Consumer Cooperative (MMCC) in a 4,367 square foot tenant space, Suite 102, within an existing 13,950 square foot building on a 0.45-acre site;
- b. Existing landscaping (planting, irrigation and landscape related improvements);
- c. Existing off-street parking;

## 2. The proposed development will not be detrimental to the public health, safety, and welfare.

The proposed 4,367 square foot MMCC located at 3486 Kurtz Street is within an existing two-story building. The existing tenant space is currently vacant. The project proposes interior improvements that include a reception area, dispensary area, employee lounge, offices, conference room and restroom. The proposed improvements will require a ministerial building permit. The tenant improvement building permit will require compliance with the California Building Code, Plumbing Code, Mechanical Code, Electrical Code, Fire Code and all adopted referenced standards. No public improvements are proposed or required for the project site.

3. The proposed development will comply with the regulations of the Land Development Code including any allowable deviations pursuant to the Land Development Code.

The proposed 4,367 square foot tenant space within an existing 13,950 square foot building located at 3486 Kurtz Street is within an existing two-story building on a 0.45-acre site. The site is in the IS-1-1 Zone and was developed in 1988 per Building Permit No. B003695-88. The building is currently vacant. The project proposes interior improvements that include a reception area, dispensary area, employee lounge, offices, conference room and restroom. The proposed improvements will require a ministerial building permit. The tenant improvement building permit will require compliance with the California Building Code, Plumbing Code, Mechanical Code, Electrical Code, Fire Code and all adopted referenced standards. No public improvements are proposed or required for the project site.