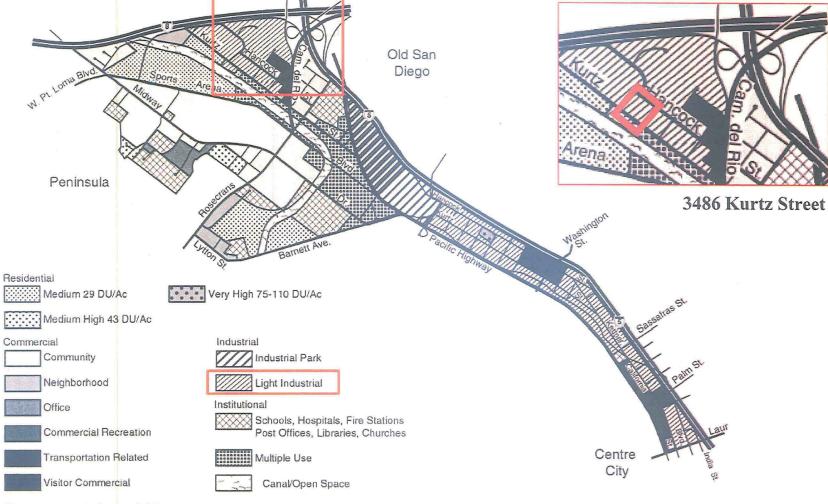

The site is designated Light Industrial within the Midway/Pacific Highway Corridor Community Plan. The Midway/Pacific Highway Corridor Community Plan area includes a variety of commercial uses such

as retail shopping centers, discount stores, adult entertainment uses, hotels, motels, restaurants and both heavy and light industrial uses. This community portion contains little residential development. All of the surrounding parcels are in the IS-1-1 zone and the existing uses are consistent with the Light Industrial designation of the community plan. The proposed MMCC, classified as commercial services, is a compatible use for this location with a Conditional Use Permit and is consistent with the community plan, therefore will not adversely affect the applicable land use plan.

The proposed MMCC is consistent with the land use designation of Light Industrial. The proposed MMCC meets all development regulations, no deviations are requested, and the permit as conditioned assures compliance with all the development regulations of the San Diego Municipal Code. The proposed MMCC therefore complies with the regulations of the Land Development Code.

The San Diego Municipal code limits MMCCs to commercial and industrial zones and the number of MMCCs to only four per Council District, 36 city-wide, in order to minimize the impact on the City and residential neighborhoods. All of the surrounding parcels are in the IS-1-1 zone and the existing uses are consistent with the Light Industrial designation of the community plan. The proposed MMCC, classified as commercial services, is a compatible use in this location with a Conditional Use Permit. Therefore, the proposed MMCC is an appropriate use at the proposed location.