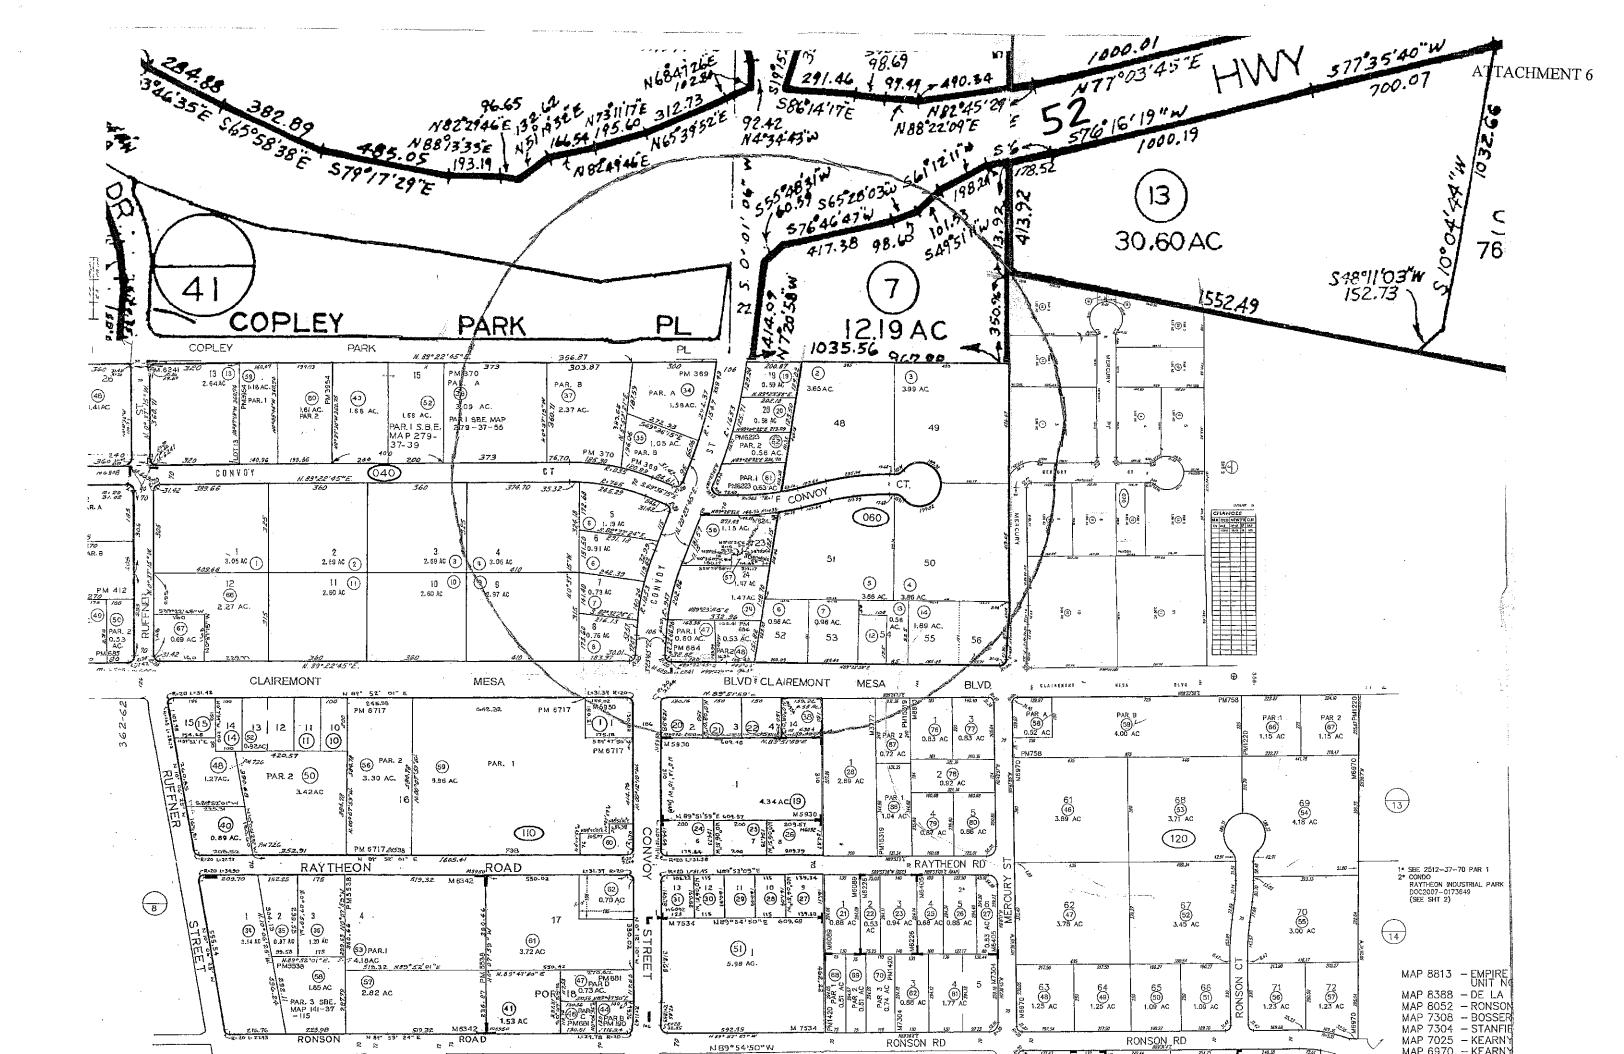

On April 22, 2015, staff recommended denial of the project as the site was located within 1,000 feet of an existing church (Sarang) located at 7595 Convoy Court (Attachment 12), in direct violation of the San Diego Municipal Code (SDMC). The Hearing Officer agreed with staff and denied the project.

2. The Hearing Officer's findings to deny the CUP are not supported.

Staff Response: The applicants 1,000 foot radius map (Attachment 6) confirmed that the proposed MMCC was within 1,000 feet of Sarang Church located at 7595 Convoy Court. Based on the letter received on June 4, 2015, from Sarang Chruch, stating that effective June 8, 2015, they would no longer be holding services at 7595 Convoy Court and would be relocating to a new location, staff is recommending approval of the project as it meets all development regulations.

#### **DISCUSSION**

The MMCC would be located in two tenant spaces (Suites 200 & 202) totaling 2,366 square feet.

The San Diego Municipal Code (SDMC) allows the operation of MMCCs only in limited areas of the City, and only when it can be demonstrated that the proposed MMCC will not be detrimental to neighboring properties or the public's health, safety and welfare. The Code provides criteria in the form of minimum separation requirements between certain uses in order to minimize detrimental effects on the community. SDMC section 141.0614(a) regulates the locations of MMCC's throughout the City, and specifically prohibits MMCC's from operating within 1,000 feet of a church. SDMC, Section 113.0225 requires that the distance be measured between property lines in a horizontal straight line. In this case the proposed MMCC is located within 1,000 feet of the existing Sarang Church located at 7595 Convoy Court (attachment 11), and therefore is in direct violation of the SDMC.

## 2. The proposed development will not be detrimental to the public health, safety, and welfare.

The proposed project is a request for a Conditional Use Permit to operate an MMCC in two tenant spaces totaling 2,366 square feet within an existing 22,274 square foot building located at 5125 Convoy Street. This proposed MMCC is located within 1,000 feet of an existing church (Sarang) located at 7595 Convoy Court.

The San Diego Municipal Code (SDMC) allows the operation of MMCC's only in limited areas of the City, and only when it can be demonstrated that the proposed MMCC will not be detrimental to neighboring properties or the community. The Code provides criteria in the form of minimum separation requirements between certain uses in order to minimize detrimental effects on the public's health, safety and welfare. SDMC section 141.0614(a) regulates the locations of MMCC's throughout the City, and specifically prohibits MMCC's from operating within 1,000 feet of a church. SDMC, Section 113.0225 requires that the distance be measured between property lines in a horizontal straight line. In this case the proposed MMCC is proposed to be located within 1,000 feet of the existing Sarang church located at 7595 Convoy Court, and therefore is in direct violation of the SDMC.