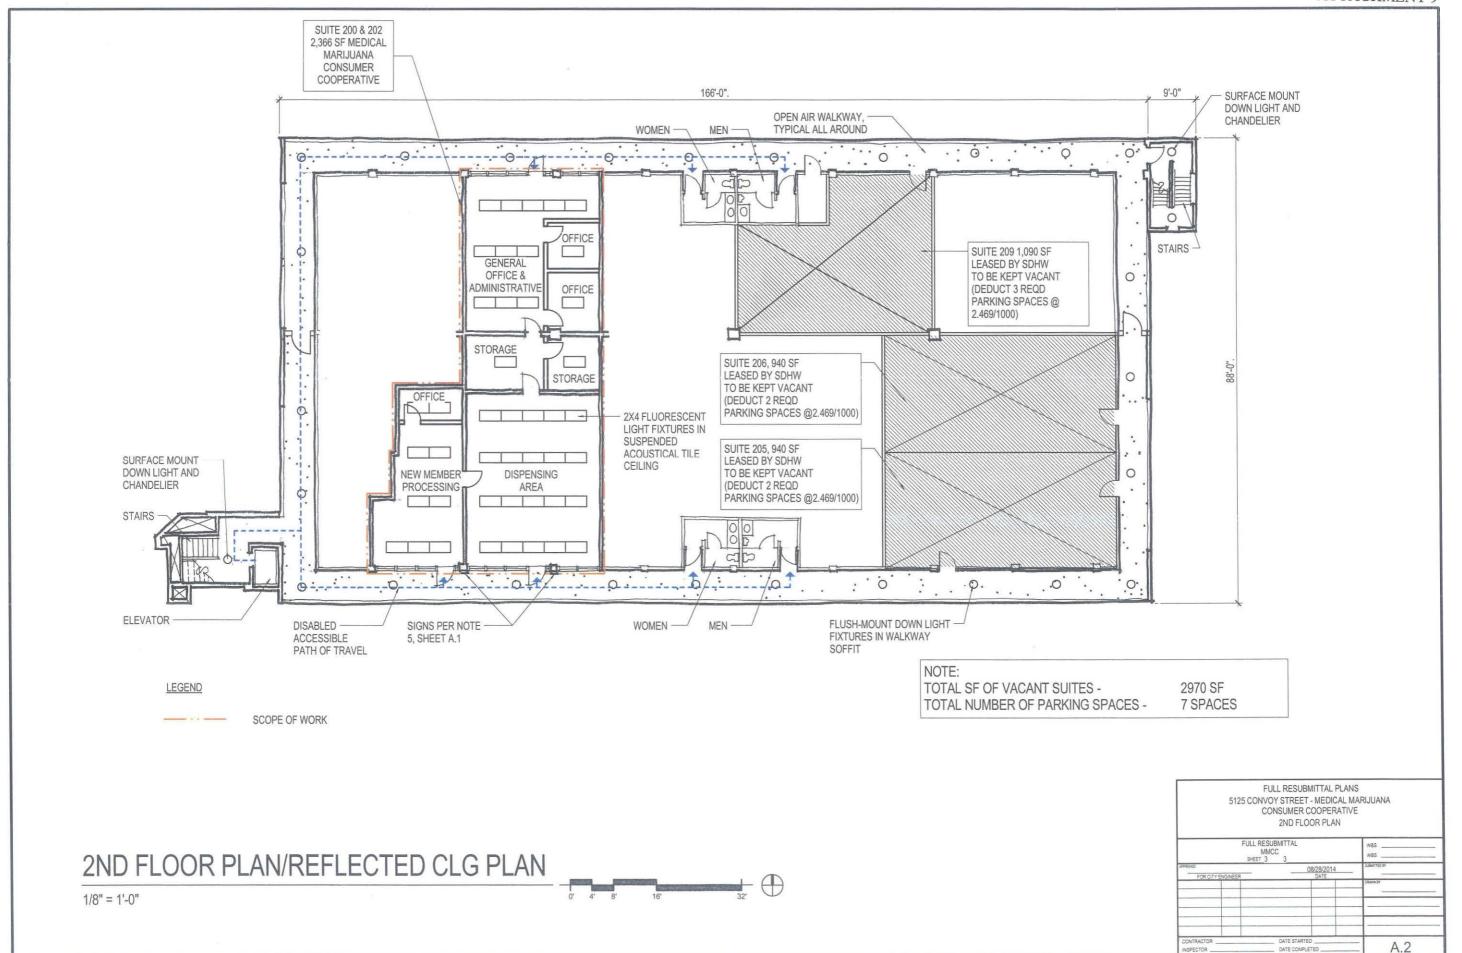

The proposed 2,366 square foot MMCC requires 12 off-street parking spaces, a rate of 5 spaces per 1,000 square feet. The entire 0.55-acre site requires a total of 55 off-street parking spaces. In order to meet the parking requirement, the applicant is leasing an additional 2,970 square feet within the building; Suites 205 (940 square feet), 206 (940 square feet) and 209 (1,090 square feet), an average of two spaces per suite. Suites 205, 206 & 209 must be retained as vacant space and not to be occupied at any time during the entire term, for any use whatsoever, including storage space.

#### **DISCUSSION**

The MMCC would be located in two tenant spaces (Suites 200 & 202) totaling 2,366 square feet.

The San Diego Municipal Code (SDMC) allows the operation of MMCCs only in limited areas of the City, and only when it can be demonstrated that the proposed MMCC will not be detrimental to neighboring properties or the public's health, safety and welfare. The Code provides criteria in the form of minimum separation requirements between certain uses in order to minimize detrimental effects on the community. SDMC section 141.0614(a) regulates the locations of MMCC's throughout the City, and specifically prohibits MMCC's from operating within 1,000 feet of a church. SDMC, Section 113.0225 requires that the distance be measured between property lines in a horizontal straight line. In this case the proposed MMCC is located within 1,000 feet of the existing Sarang Church located at 7595 Convoy Court (attachment 11), and therefore is in direct violation of the SDMC.