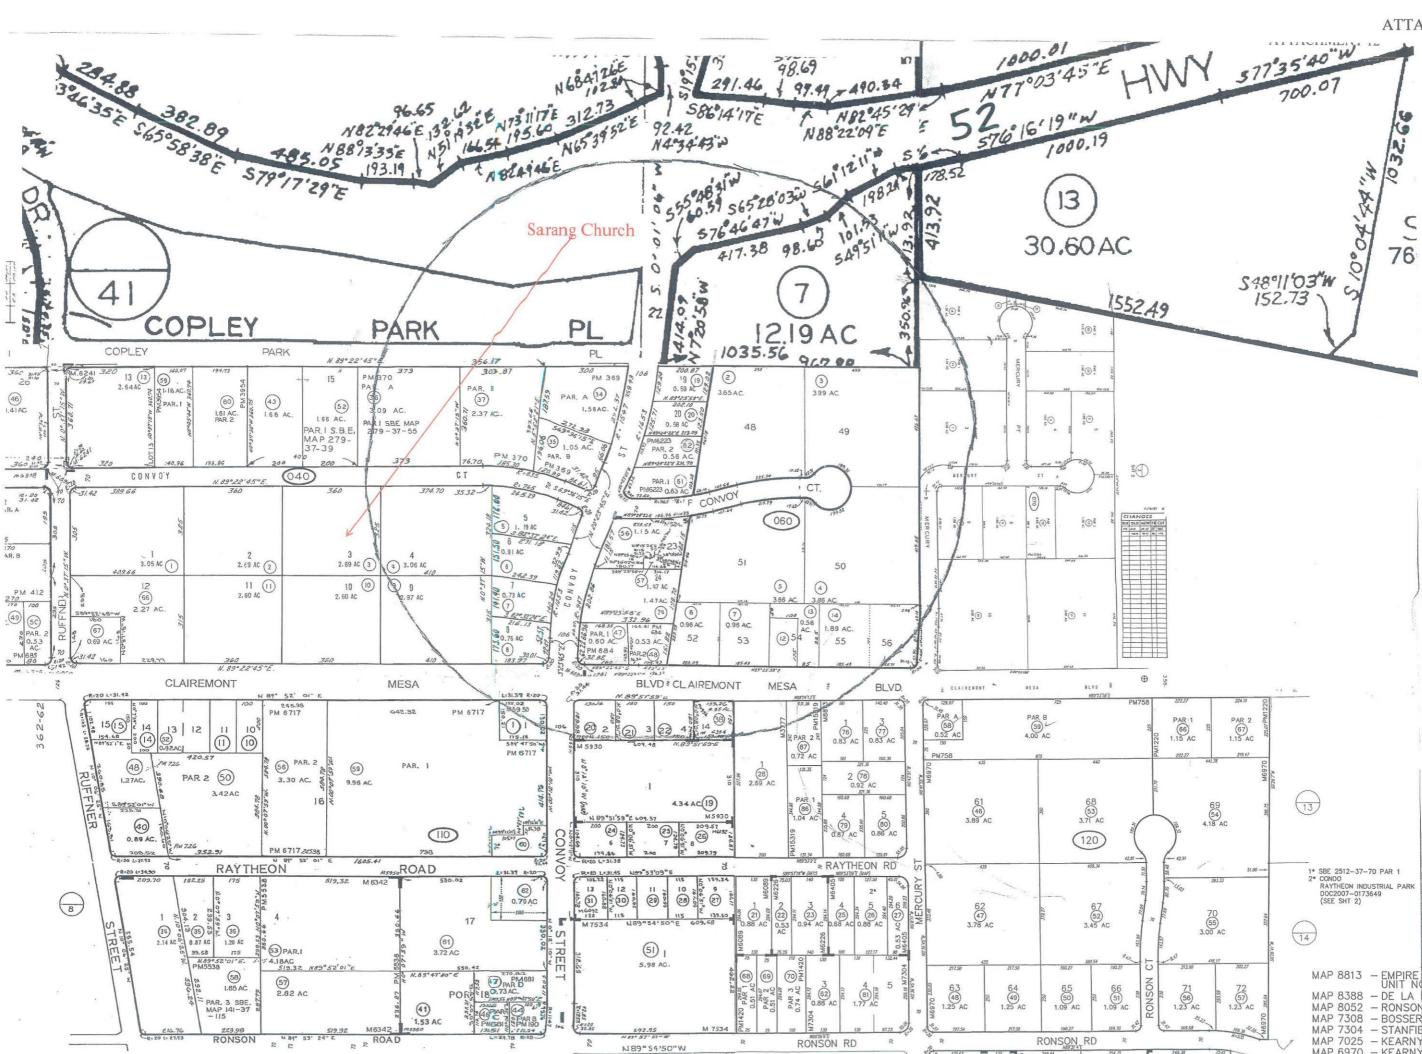

On April 22, 2015, staff recommended denial of the project as the site was located within 1,000 feet of an existing church (Sarang) located at 7595 Convoy Court (Attachment 12), in direct violation of the San Diego Municipal Code (SDMC). The Hearing Officer agreed with staff and denied the project.

#### **DISCUSSION**

The MMCC would be located in two tenant spaces (Suites 200 & 202) totaling 2,366 square feet.

The San Diego Municipal Code (SDMC) allows the operation of MMCCs only in limited areas of the City, and only when it can be demonstrated that the proposed MMCC will not be detrimental to neighboring properties or the public's health, safety and welfare. The Code provides criteria in the form of minimum separation requirements between certain uses in order to minimize detrimental effects on the community. SDMC section 141.0614(a) regulates the locations of MMCC's throughout the City, and specifically prohibits MMCC's from operating within 1,000 feet of a church. SDMC, Section 113.0225 requires that the distance be measured between property lines in a horizontal straight line. In this case the proposed MMCC is located within 1,000 feet of the existing Sarang Church located at 7595 Convoy Court (attachment 11), and therefore is in direct violation of the SDMC.

The San Diego Municipal Code (SDMC) allows the operation of MMCC's only in limited areas of the City, and only when it can be demonstrated that the proposed MMCC will not be detrimental to neighboring properties or the community. The Code provides criteria in the form of minimum separation requirements between certain uses in order to minimize detrimental effects on the public's health, safety and welfare. SDMC section 141.0614(a) regulates the locations of MMCC's throughout the City, and specifically prohibits MMCC's from operating within 1,000 feet of a church. SDMC, Section 113.0225 requires that the distance be measured between property lines in a horizontal straight line. In this case the proposed MMCC is proposed to be located within 1,000 feet of the existing Sarang church located at 7595 Convoy Court, and therefore is in direct violation of the SDMC.