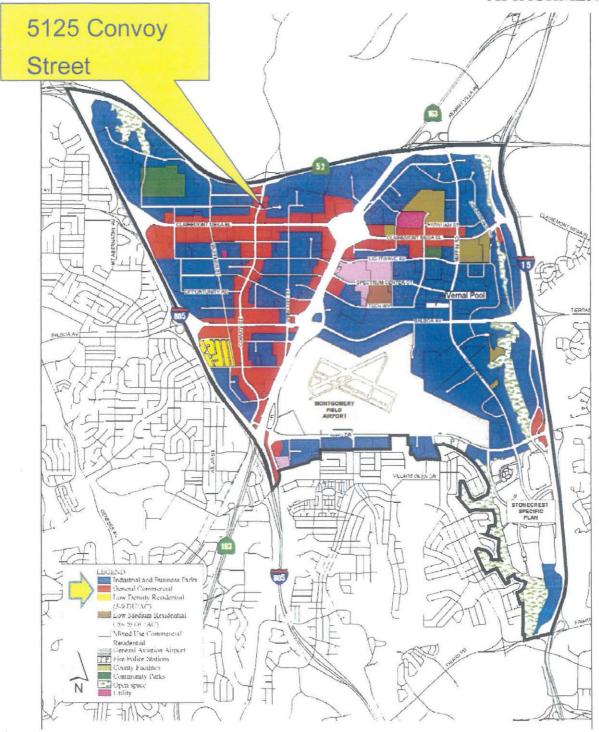

The site is designated Industrial by the Kearny Mesa Community Plan. The Industrial designation is intended for manufacturing, assembling, processing, warehousing or transporting goods or products. The Kearny Mesa Community Plan encourages continued development of Kearny Mesa as a regional employment center, containing a mix of industrial, office, retail and compatible housing land uses. The proposed MMCC was reviewed by MCAS Miramar and determined to be consistent with the Air Installation Compatible Use Zone (AICUZ) noise and safety compatibility guidelines. All of the surrounding parcels are in the IL-3-1 Zone and the existing uses are consistent with the Industrial designation of the community plan. The proposed MMCC, classified as commercial services, is a compatible use for this location with a Conditional Use Permit within this community plan.

The site is designated Industrial by the Kearny Mesa Community Plan. The Industrial designation is intended for manufacturing, assembling, processing, warehousing or transporting goods or products. The Kearny Mesa Community Plan encourages continued development of Kearny Mesa as a regional employment center, containing a mix of industrial, office, retail and compatible housing land uses. The proposed MMCC was reviewed by MCAS Miramar and determined to be consistent with the Air Installation Compatible Use Zone (AICUZ) noise and safety compatibility guidelines.

All of the surrounding parcels are in the IL-3-1 Zone and the existing uses are consistent with the Industrial designation of the community plan. The proposed MMCC, classified as commercial services, is a compatible use for this location with a Conditional Use Permit and is consistent with the community plan, therefore will not adversely affect the applicable land use plan.