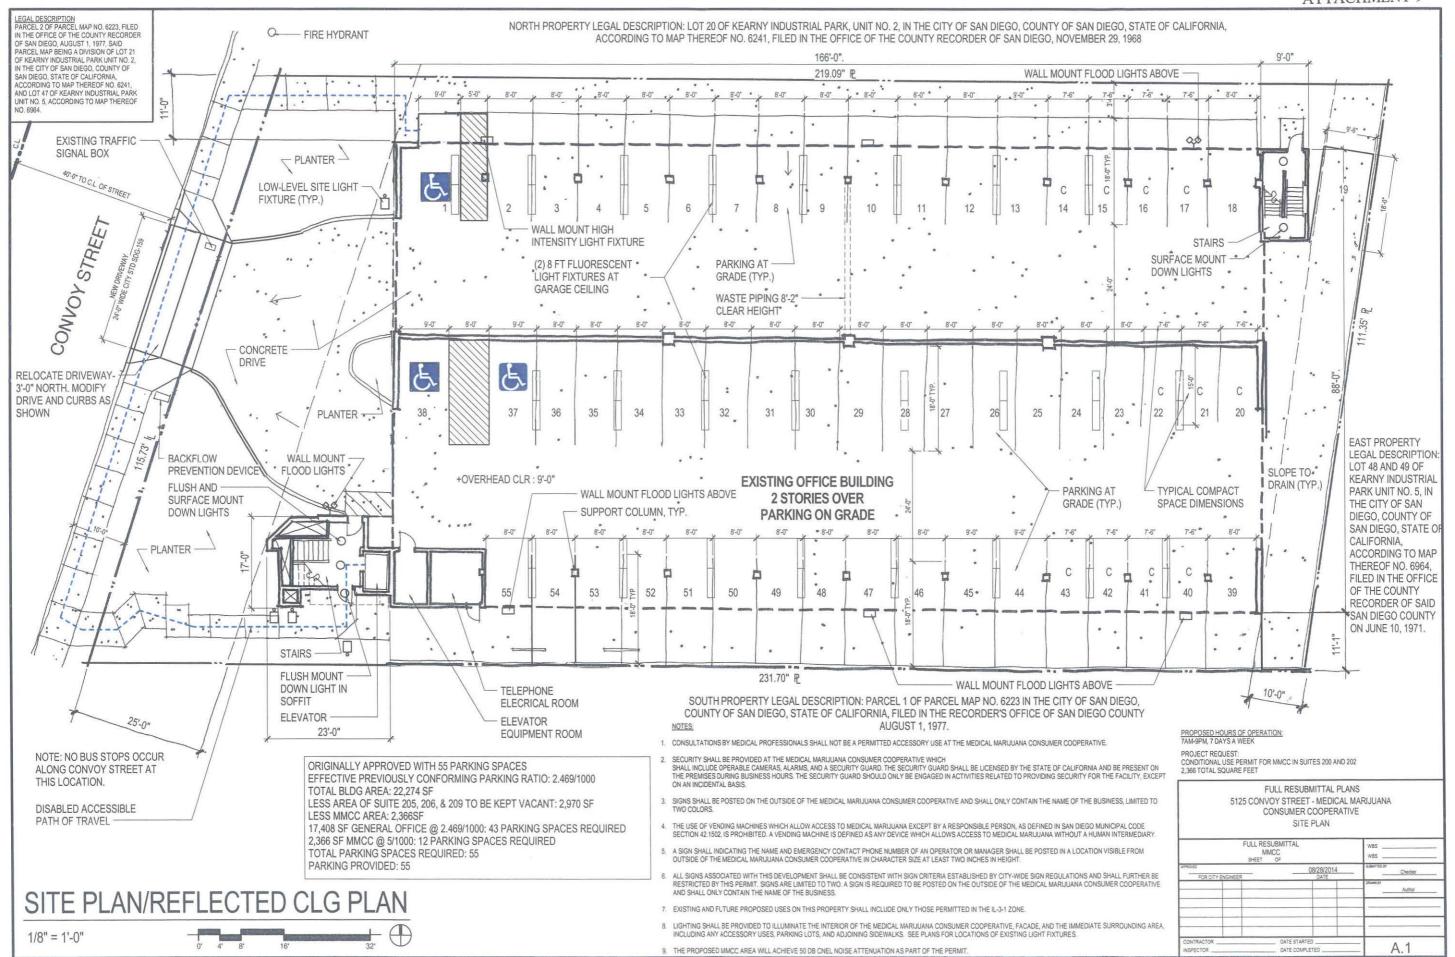

This proposed project is a request for a Conditional Use Permit (CUP) to operate a MMCC in two tenant spaces (Suites 200 & 202) totaling 2,366 square feet within an existing 22,274 square foot building on a 0.55-acre site. The site is located at 5125 Convoy Street in the IL-3-1 Zone, Airport Land Use Compatibility Overlay Zone, and the 60-65 and the 65-70 dB CNEL for MCAS Miramar, the Transition Safety Zone for Miramar, and Safety Zone 6 for Montgomery within the Kearny Mesa Community Plan Area. The site was developed in 1980 per Building Permit No. E75545.

The proposed 2,366 square foot MMCC requires 12 off-street parking spaces, a rate of 5 spaces per 1,000 square feet. The entire 0.55-acre site requires a total of 55 off-street parking spaces. In order to meet the parking requirement, the applicant is leasing an additional 2,970 square feet within the building; Suites 205 (940 square feet), 206 (940 square feet) and 209 (1,090 square feet), an average of two spaces per suite. Suites 205, 206 & 209 must be retained as vacant space and not to be occupied at any time during the entire term, for any use whatsoever, including storage space.

#### TRANSPORTATION REQUIREMENTS:

- 26. No fewer than 55 parking spaces, including 3 accessible spaces, (with 55 off-street parking spaces provided) shall be permanently maintained on the property within the approximate locations shown on the project's Exhibit "A". All on-site parking stalls and aisle widths shall be in compliance with requirements of the City's land Development Code, and shall not be converted for any other use unless otherwise authorized by the appropriate City decision maker in accordance with the SDMC.
- 27. The proposed 2,366 square foot San Diego Health & Wellness MMCC shall lease an additional 2,970 square feet within the 22,274 square foot building and retain it as vacant space. The lease shall specifically state that the additional 2,970 square feet leased space is to be kept vacant and not to be occupied at any time during the entire term, for any use whatsoever, including storage space. The lease shall provide for the exclusive use of 12 parking spaces that shall be clearly labeled and designated for the 2,366 square foot MMCC and 2,970 square foot vacant space.