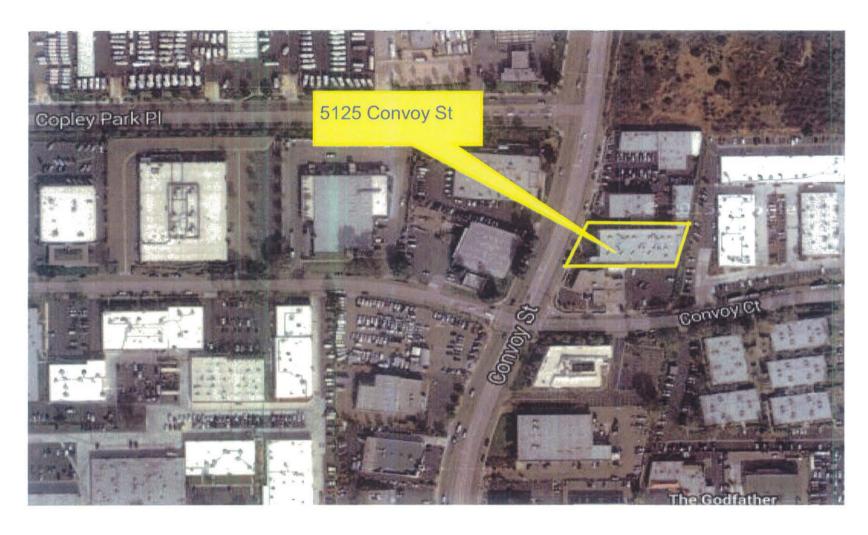

### **Location Aerial Photo**

SAN DIEGO HEALTH & WELLNESS MMCC-5125 Convoy Street PROJECT NO. 369478

The Godfather

PROJECT NUMBER: 369478

LOCATION:

5125 Convoy Street

APPLICANT:

Rakesh Goyal, San Diego Health & Wellness

This proposed project is a request for a Conditional Use Permit (CUP) to operate a MMCC in two tenant spaces (Suites 200 & 202) totaling 2,366 square feet within an existing 22,274 square foot building on a 0.55-acre site. The site is located at 5125 Convoy Street in the IL-3-1 Zone, Airport Land Use Compatibility Overlay Zone, and the 60-65 and the 65-70 dB CNEL for MCAS Miramar, the Transition Safety Zone for Miramar, and Safety Zone 6 for Montgomery within the Kearny Mesa Community Plan Area. The site was developed in 1980 per Building Permit No. E75545.