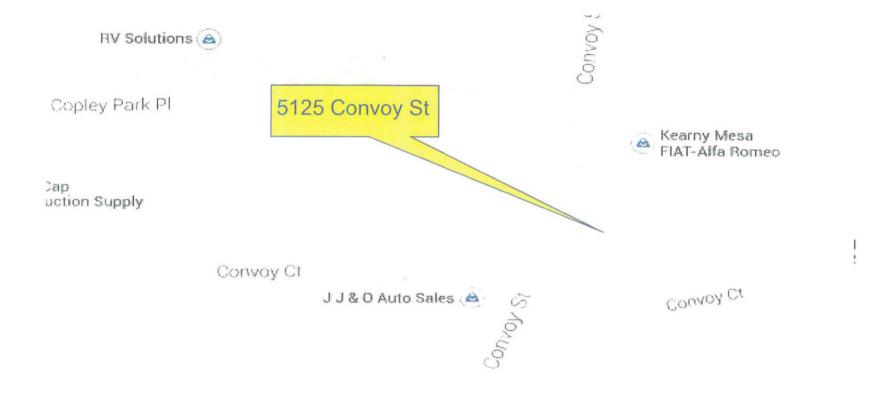

## **Project Location Map**

SAN DIEGO HEALTH & WELLNESS MMCC-5125 CONVOY ST PROJECT NO. 369478

**Kearny Mesa Community Plan** 

PROJECT NUMBER: 369478

LOCATION:

5125 Convoy Street

APPLICANT:

Rakesh Goyal, San Diego Health & Wellness

This proposed project is a request for a Conditional Use Permit (CUP) to operate a MMCC in two tenant spaces (Suites 200 & 202) totaling 2,366 square feet within an existing 22,274 square foot building on a 0.55-acre site. The site is located at 5125 Convoy Street in the IL-3-1 Zone, Airport Land Use Compatibility Overlay Zone, and the 60-65 and the 65-70 dB CNEL for MCAS Miramar, the Transition Safety Zone for Miramar, and Safety Zone 6 for Montgomery within the Kearny Mesa Community Plan Area. The site was developed in 1980 per Building Permit No. E75545.