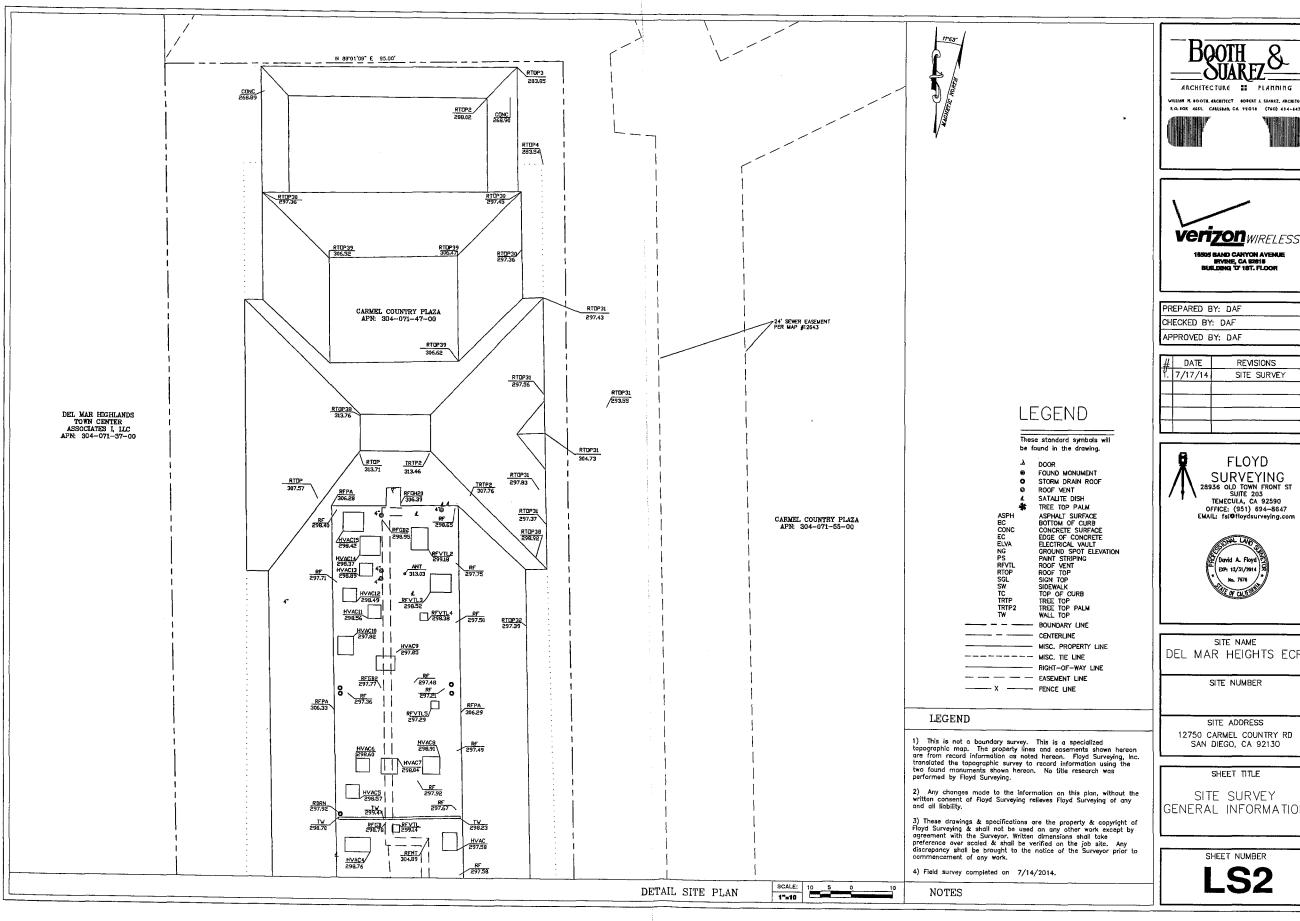

FLOYD
SURVEYING
28936 OLD TOWN FRONT ST
SUITE 203
TEMECULA, CA 922590
OFFICE: 951) 694-8647
EMAIL: fsi@floydsurvsying.com

SITE NAME DEL MAR HEIGHTS ECR

SITE NUMBER

SITE ADDRESS 12750 CARMEL COUNTRY RD SAN DIEGO, CA 92130

SHEET TITLE

SITE SURVEY GENERAL INFORMATION

SHEET NUMBER

ARCHITECTURE # PLANNING

F.O. FOX 4651. CARLSBAD, CA. PROTE (760) 414-447

PREPARED BY: DAF CHECKED BY: DAF APPROVED BY: DAF

|   | #  | DATE    | REVISIONS   |
|---|----|---------|-------------|
|   | ή. | 7/17/14 | SITE SURVEY |
|   |    |         |             |
| Ì |    |         |             |
|   |    |         |             |
|   |    |         |             |

SITE NAME DEL MAR HEIGHTS ECR

SITE NUMBER

SITE ADDRESS 12750 CARMEL COUNTRY RD SAN DIEGO, CA 92130

SHEET TITLE

SITE SURVEY GENERAL INFORMATION

SHEET NUMBER

LS<sub>2</sub>

ARCHITECTURE # PLANNING

SITE NAME DEL MAR HEIGHTS ECR

SITE NUMBER

SITE ADDRESS 12750 CARMEL COUNTRY RD SAN DIEGO, CA 92130

SHEET TITLE

SITE SURVEY GENERAL INFORMATION

SHEET NUMBER

Del Mar Heights/ El Camino Real Renewal 12750 Carmel Country Rd. San Diego, CA 92130