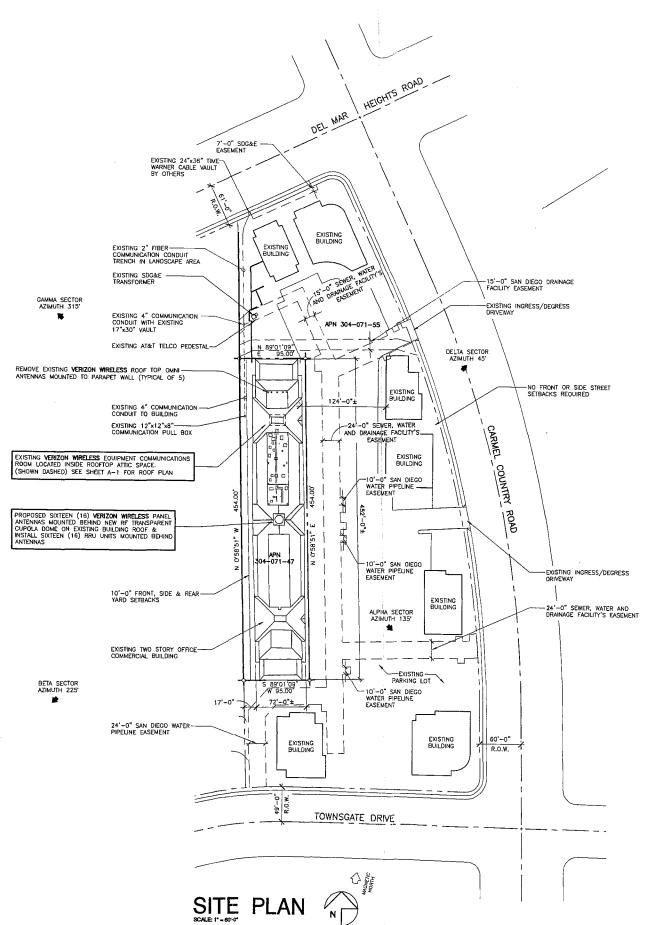

#### **BACKGROUND**

The project is located on an existing commercial building and was originally approved for one

Wireless Communication Facility (WCF) belonging to Verizon Wireless that consisted of four whip antennas at 4-feet tall by 1.5 inches wide, one 2-foot microwave dish and a 240-square foot equipment room. This approval was granted by the Hearing Officer on September 19, 2001 under Site Development Permit (SDP) No. 99-0960-29. This site has been selected as a candidate to be part of Verizon's LTE (Long Term Evolution) update. The upgrade will allow Verizon to distribute improved data quality as well as voice reliability to the surrounding area (Attachment 14). The site is surrounded by a variety of land uses including commercial buildings to the west, multi-family housing across Del Mar Heights Road to the north, multi-family housing across Carmel Country Road to the east and multi-family housing across Townsgate Drive to the south (Attachment 1). The existing SDP expired on September 19, 2011 and a new SDP is required for the proposed modification. A PDP application is also required for the proposed height deviation to exceed the CC-1-3 zone height limit of 45-feet.

#### **DISCUSSION**

Project Description: The Verizon Wireless modification includes a total of sixteen (16) panel antennas concealed inside the proposed raised cupola dome, painted and textured to match the existing commercial building (Attachment 9). The overall height of the building as a result of the cupola dome modification will go from 50-feet to 57-feet. Portions of this cupola will be replaced with Fiberglass Reinforced Panel (FRP) material to allow the antennas to operate without any potential interference. The cupola will also accommodate the installation of sixteen Remote Radio Units (RRUs). The RRUs are complimentary equipment components that must be connected to the antennas within a close proximity due to the increase of data consumption. The RRUs must also be vented and that is why two attic vents will be installed in the cupola. The existing whip antennas will also be removed as part of this project. The equipment associated with this project will continue to operate inside the roof top attic space.

The project is located within the Carmel Valley Planned District (CVPD) TC zone which utilizes the CC-1-3 development regulations. The overall height of the building including the cupola modification will be 57-feet. This exceeds the maximum height of 45-feet allowed in the CC-1-3 zone, prompting the need for a PDP for the deviation. Additionally, under the Carmel Valley Planned District Ordinance, the proposed development requires an SDP pursuant to Land Development Code Section 153.0201.

# **Project Location Map**

<u>Verizon Wireless Del Mar Heights</u> 12750 Carmel Country Road, San Diego, CA 92130

| PROJECT DATA SHEET                   |                                                                                                                                                                                                                                                                                                                                                                                     |  |
|--------------------------------------|-------------------------------------------------------------------------------------------------------------------------------------------------------------------------------------------------------------------------------------------------------------------------------------------------------------------------------------------------------------------------------------|--|
| PROJECT NAME:                        | Verizon Wireless Del Mar Heights                                                                                                                                                                                                                                                                                                                                                    |  |
| PROJECT DESCRIPTION:                 | Modification to an existing Wireless Communication Facility resulting in sixteen (16) antennas and sixteen Remote Radio Units (RRUs) concealed inside a raised cupola dome, behind Fiberglass Reinforced Panel (FRP) materials, painted and textured to match the existing commercial building. The equipment associated with this project is located on the roof inside the attic. |  |
| COMMUNITY PLAN AREA:                 | Carmel Valley                                                                                                                                                                                                                                                                                                                                                                       |  |
| DISCRETIONARY<br>ACTIONS:            | Planned Development Permit and Site Development Permit                                                                                                                                                                                                                                                                                                                              |  |
| COMMUNITY PLAN LAND USE DESIGNATION: | Commercial                                                                                                                                                                                                                                                                                                                                                                          |  |

#### **ZONING INFORMATION:**

| Zone:<br>Height Limit:<br>Front Setback:<br>Side Setback:<br>Rear Setback: | Required: CVPD-TC 45-feet N/A N/A 10-feet                                                                                         | Curren (CC-1-3) 50-feet No proposed chang No proposed chang No proposed chang | 57-feet No proposed change No proposed change |
|----------------------------------------------------------------------------|-----------------------------------------------------------------------------------------------------------------------------------|-------------------------------------------------------------------------------|-----------------------------------------------|
| ADJACENT PROPERTIES:                                                       | i —                                                                                                                               | E DESIGNATION<br>& ZONE                                                       | EXISTING LAND USE                             |
| NORTH:                                                                     | Resident                                                                                                                          | ial;CVPD-MF-3                                                                 | Residential                                   |
| SOUTH:                                                                     | Resident                                                                                                                          | ial;CVPD-MF-4                                                                 | Residential                                   |
| EAST:                                                                      | Resident                                                                                                                          | ial;CVPD-MF-2                                                                 | Residential                                   |
| WEST:                                                                      | Comme                                                                                                                             | rcial;CVPD-TC                                                                 | Commercial                                    |
| DEVIATIONS OR<br>VARIANCES<br>REQUESTED:                                   | The project is proposing to exceed the height limit of 45-feet.                                                                   |                                                                               |                                               |
| COMMUNITY PLANNING GROUP RECOMMENDATION:                                   | This project was presented to the Carmel Valley Community Planning Board on April 23, 2015 and was approved with a vote of 9-3-1. |                                                                               |                                               |