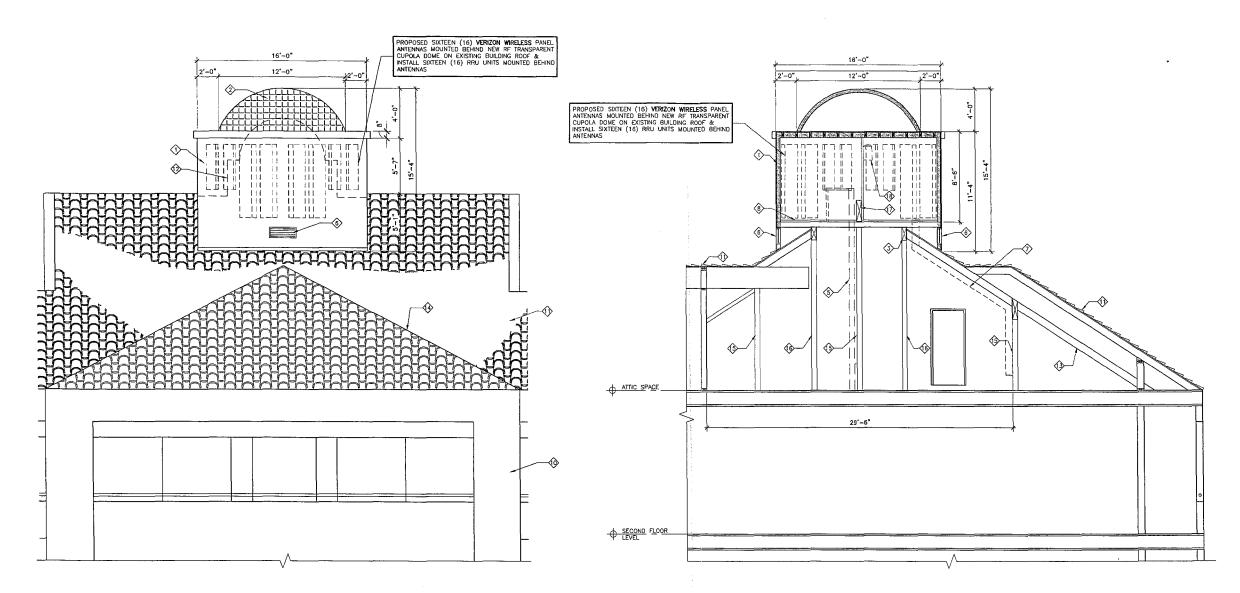

#### **DISCUSSION**

Project Description: The Verizon Wireless modification includes a total of sixteen (16) panel antennas concealed inside the proposed raised cupola dome, painted and textured to match the existing commercial building (Attachment 9). The overall height of the building as a result of the cupola dome modification will go from 50-feet to 57-feet. Portions of this cupola will be replaced with Fiberglass Reinforced Panel (FRP) material to allow the antennas to operate without any potential interference. The cupola will also accommodate the installation of sixteen Remote Radio Units (RRUs). The RRUs are complimentary equipment components that must be connected to the antennas within a close proximity due to the increase of data consumption. The RRUs must also be vented and that is why two attic vents will be installed in the cupola. The existing whip antennas will also be removed as part of this project. The equipment associated with this project will continue to operate inside the roof top attic space.

General Plan: The General Plan, Section UD-A.15, states that WCF should be concealed in existing structures when possible, or otherwise use camouflage and screening techniques to hide or blend the facilities into the surrounding area. The design of the facility is to be aesthetically pleasing and respectful of the neighborhood context. The Verizon WCF design consists of sixteen antennas fully concealed inside the raised cupola dome behind FRP screens. As illustrated on the photosimulation, the design of the raised rooftop cupola dome is consistent with the existing rooftop design (Attachment 9). The associated equipment will continue to operate inside existing attic.

#### Planned Development Permit - Section 126.0604

1. The proposed development will not adversely affect the applicable land use plan;

The City of San Diego General Plan recommends that all WCFs minimize visual impacts by concealing wireless facilities in existing structures when possible. It also recommends that these facilities be aesthetically pleasing and respectful to the neighborhood context and to conceal mechanical equipment and devices associated with wireless facilities in underground vaults or unobtrusive structures. The proposed modification includes the removal of the five existing exposed omni-antennas and results in sixteen new panel antennas concealed inside a raised cupola dome, behind Fiberglass Reinforced Panels (FRP), painted and textured to match the existing commercial building. As part of the Long Term Evolution (LTE) upgrades, sixteen Remote Radio Units (RRUs) will also be concealed inside the raised cupola. To accommodate the antennas, the cupola dome will be raised 7-feet, resulting in an overall building height of 57-feet. The equipment associated with this project will continue to operate inside the roof top attic space.

The project complies with the City of San Diego Wireless Communication Facilities Regulations (Section 141.0420) and the applicable development regulations of the CVPD-TC zone (CC-1-3) with the exception of the height limit. The overall height of the existing building is 50-feet tall. The proposed cupola dome extension would increase the height an additional 7-feet to an overall height of 57-feet. The CVPD-TC zone uses the CC-1-3 zoning regulations where applicable. In this instance, the CC-1-3 zone contains a height limit of 45-feet. Since the proposed height of the modification would result in an additional increase to the previously conforming 50-foot tall structure, a Planned Development Permit is required. The height deviation would allow Verizon to accommodate a total of sixteen antennas and sixteen RRUs inside the proposed cupola dome extension behind FRP materials, painted and textured to match the existing commercial plaza.

# 3. The proposed development will comply with the applicable regulations of the Land Development Code, including any allowable deviations pursuant to the Land Development Code.

The proposed facility has been sited and designed in accordance with the City of San Diego Wireless Communication Regulations (Section 141.0420) and the Carmel Valley Planned District Ordinance, TC zone (Section 153.0306). Under the current regulations, the proposed facility would normally be a ministerial Process One (staff level decision). However, both the height deviation and the project location in the CVPD resulted in a discretionary review. The CVPD-TC zone refers to the CC-1-3 zone for the height limit of 45-feet. The proposed modification increases the cupola dome and the overall height of the structure to 57-feet. This height deviation can be supported due do a fully integrated design that conceals all sixteen panel antennas and RRUs within the raised cupola dome. The existing omni antennas will be removed from site. As a result, the proposed modification complies with the regulations of the Municipal Code.

The project shall include:

a. A modification to an existing Wireless Communication Facility (WCF) for sixteen (16) antennas and sixteen (16) Remote Radio Units (RRUs) concealed inside a raised cupola dome behind Fiberglass Reinforced Panels (FRP), painted and textured to match the existing commercial building. The equipment associated with this project is located on the roof inside an existing attic as illustrated in the approved 'Exhibit A' dated July 23, 2015; and

- b. A height deviation to increase the cupola dome to 57-feet exceeding the CVPD TC (CC-1-3) zone height limit of 45-feet; and
- c. Accessory improvements determined by the Development Services Department to be consistent with the land use and development standards in effect for this site per the adopted community plan, California Environmental Quality Act Guidelines, public and private improvement requirements of the City Engineer, the underlying zone(s), conditions of this Permit, and any other applicable regulations of the SDMC in effect for this site.