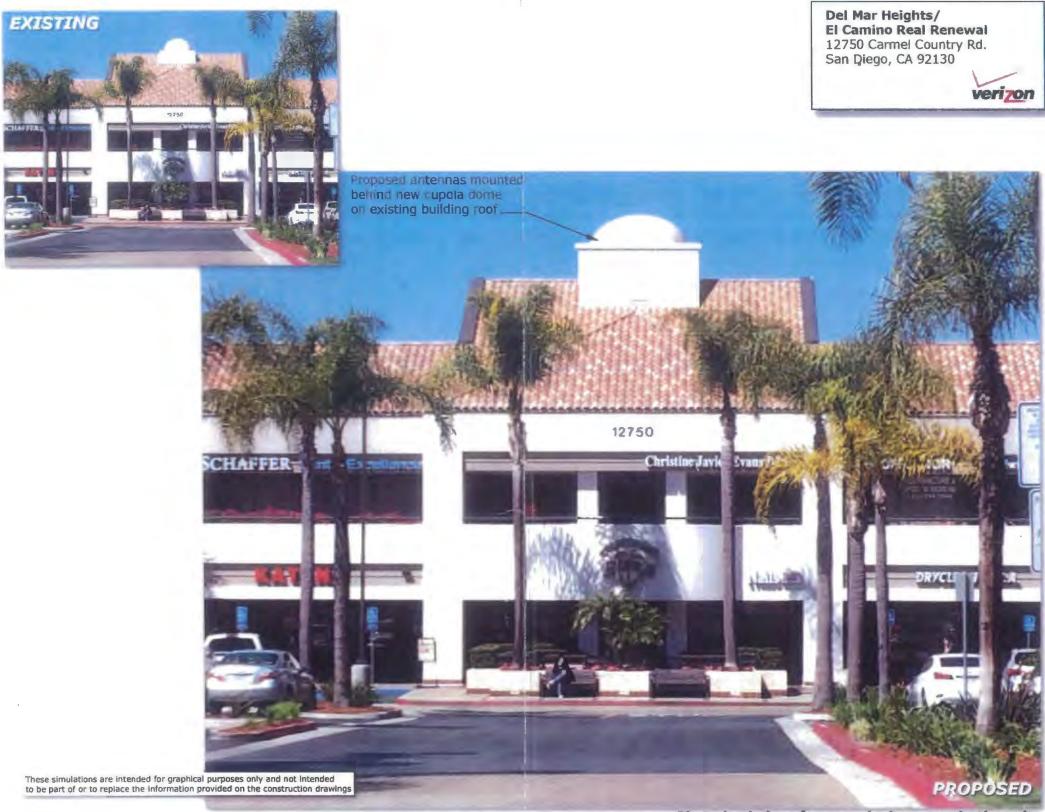

General Plan: The General Plan, Section UD-A.15, states that WCF should be concealed in existing structures when possible, or otherwise use camouflage and screening techniques to hide or blend the facilities into the surrounding area. The design of the facility is to be aesthetically pleasing and respectful of the neighborhood context. The Verizon WCF design consists of sixteen antennas fully concealed inside the raised cupola dome behind FRP screens. As illustrated on the photosimulation, the design of the raised rooftop cupola dome is consistent with the existing rooftop design (Attachment 9). The associated equipment will continue to operate inside existing attic.

# DEL MAR HEIGHTS / EL CAMINO REAL RENEWAL 12750 CARMEL COUNTRY ROAD SAN DIEGO, CA 92130

THE FOLLOWING MODIFICATIONS ARE PROPOSED:

- EXISTING VERIZON WIRELESS EQUIPMENT ROOM LOCATED IN ROOF TOP ATTIC SPACE (NO CHANGE)
- REMOVE FIVE (5) EXISTING VERIZON WIRELESS OMNI ANTENNAS LOCATED ON ROOF TOP OF EXISTING BUILDING EXISTING E-911/GPS ANTENNA MOUNTED TO INSIDE FACE OF PARAPET WALL TO REMAIN
- INSTALL SIXTEEN (16) VERIZON WIRELESS PANEL ANTENNAS MOUNTED BEHIND NEW RF TRANSPARENT CUPOLA DOME ON EXISTING BUILDING ROOF
- INSTALL SIXTEEN (16) RRU UNITS MOUNTED BEHIND ANTENNAS ● INSTALL THREE (3) 6x12 POWER/FIBER CABLES & SIXTEEN (16) COAX CABLES ((4) PER SECTOR) FROM EQUIPMENT ROOM TO ANTENNAS
- REBUILD UPPER ROOF CUPOLA DOME STRUCTURE