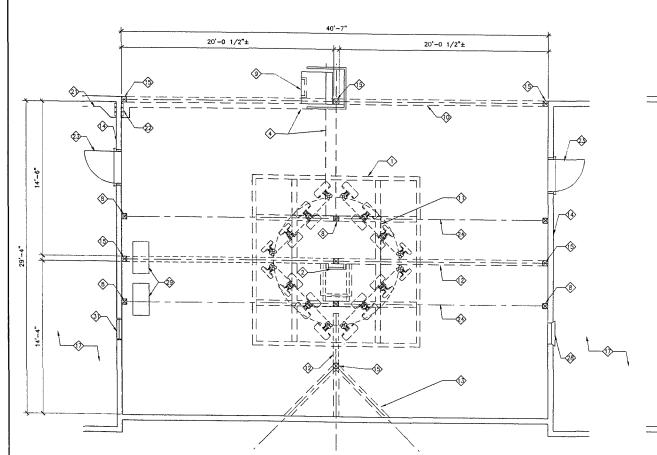

#### **KEY NOTES:**

- PROPOSED ANTENNA CUPOLA DOME ABOVE (SHOWN DASHED)
- PROPOSED ACCESS LADDER WITH SECURITY GATE
- 3 PROPOSED VERIZON WIRELESS PANEL ANTENNAS
- ROUTE FOR PROPOSED CABLE TRAY WITH POWER/FIBR CABLE
- \$ PROPOSED RF TRANSPARENT CUPOLA DOME SCREEN WALLS
- 6 PROPOSED ANTENNA SUPPORT FRAME
- PROPOSED "FIBER GRATE" PLATFORM
- PROPOSED COLUMNS (SHOWN DASHED)
- EXISTING ATTIC ACCESS LADDER FROM SECOND FLOOR BELOW
- (1) EXISTING GLU-LAM ROOF BEAM
- OUTLINE OF EXISTING COPULA TO BE REMOVED
- EXISTING GLU-LAM BUILDING RIDGE BEAN
- EXISTING GLU-LAM VALLEY BEAM
- (4) EXISTING EXTERIOR ATTIC WALL
- (5) EXISTING 6x6 POSTS
- (6) EXISTING ROOF GABLE

- EXISTING ROOFTOP MECHANICAL WELL
- (B) EXISTING TILE ROOF TO REMAIN
- 19 EXISTING HIP ROOF
- PROPOSED DEMARCATION JUNCTION BOX ABOVE
- PROPOSED CABLE TRAY MOUNTED TO PARAPET
- 2 CABLE PORT AT PROPOSED WALL
- EXISTING DOOR
- PROPOSED CUPOLA PLATFORM BEAM ABOVE
- PROPOSED RRUS UNITS MOUNTED BEHIND ANTENNAS
- DE EXISTING ROOF VALLEY
- EXISTING HIP
- (A) INSTALL ATTIC EXHAUST VENT WITH THERMOSTAT
- EXISTING MECHANICAL EQUIPMENT
- INSTALL ATTIC VENTS BELOW RF SCREEN (TYPICAL OF TWO (2))
- 3 PROPOSED ATTIC VENT

ANTENNA CUPOLA PLAN

ARCHITECTURE # INCORPORATED 325 CARLSBAD VILLAGE DRIVE. CARLSBAD. CA 92008 (760) 434-8474

PREPARED FOR

P.O. BOX 19707 IRVINE, CA 92623-9707 (949) 222-7000

|            |           | _  |
|------------|-----------|----|
|            | APPROVALS |    |
| A&C        | DA        | TE |
| RE         | DA        | ΓE |
| R <b>F</b> | DA        | ΓE |
| INT        | DA        | ſΕ |
| EE/IN      | DA        | ſΕ |
| OPS        | OA'       | ΓE |
| EE/OUT     | DA        | TE |

SHEET TITLE

ANTENNA CUPOLA & ATTIC PLANS

PROJECTS\ VERIZON\ 11137