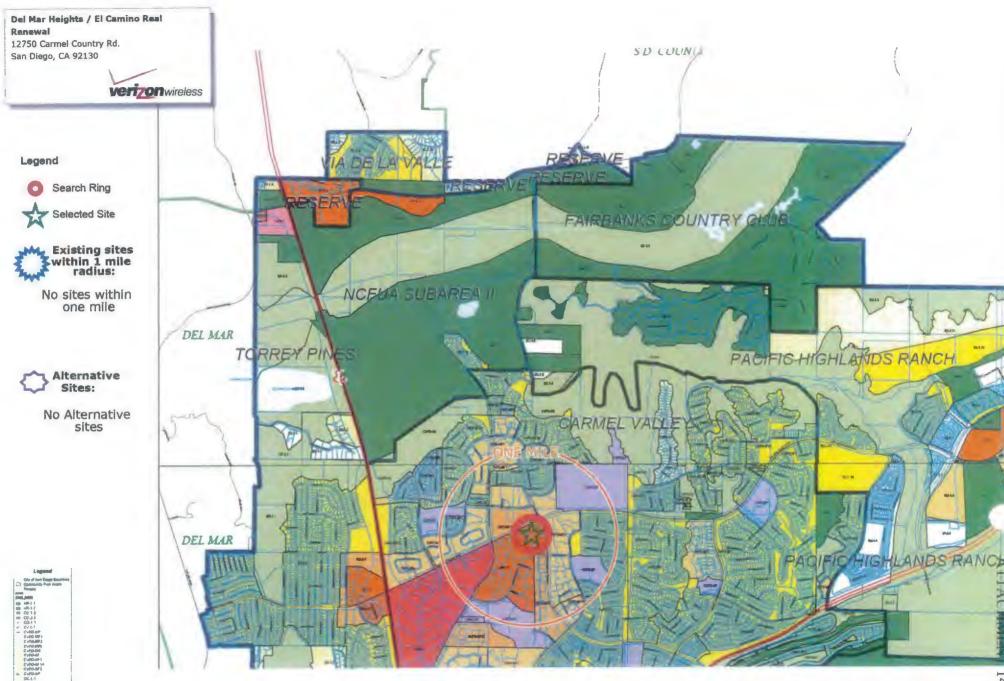

#### **BACKGROUND**

The project is located on an existing commercial building and was originally approved for one

Wireless Communication Facility (WCF) belonging to Verizon Wireless that consisted of four whip antennas at 4-feet tall by 1.5 inches wide, one 2-foot microwave dish and a 240-square foot equipment room. This approval was granted by the Hearing Officer on September 19, 2001 under Site Development Permit (SDP) No. 99-0960-29. This site has been selected as a candidate to be part of Verizon's LTE (Long Term Evolution) update. The upgrade will allow Verizon to distribute improved data quality as well as voice reliability to the surrounding area (Attachment 14). The site is surrounded by a variety of land uses including commercial buildings to the west, multi-family housing across Del Mar Heights Road to the north, multi-family housing across Carmel Country Road to the east and multi-family housing across Townsgate Drive to the south (Attachment 1). The existing SDP expired on September 19, 2011 and a new SDP is required for the proposed modification. A PDP application is also required for the proposed height deviation to exceed the CC-1-3 zone height limit of 45-feet.

Council Policy 600-43: The guidelines establish a hierarchy from the most preferred locations (Preference 1) to the least preferred locations (Preference 4) for WCFs. The project is proposed within a Preference 1 location according to Council Policy 600-43, which categorizes WCF's according to land use in which they are located (Attachment 14). However, a PDP is required for the proposed height deviation and the SDP is required in accordance with the Carmel Valley Planned District Ordinance.