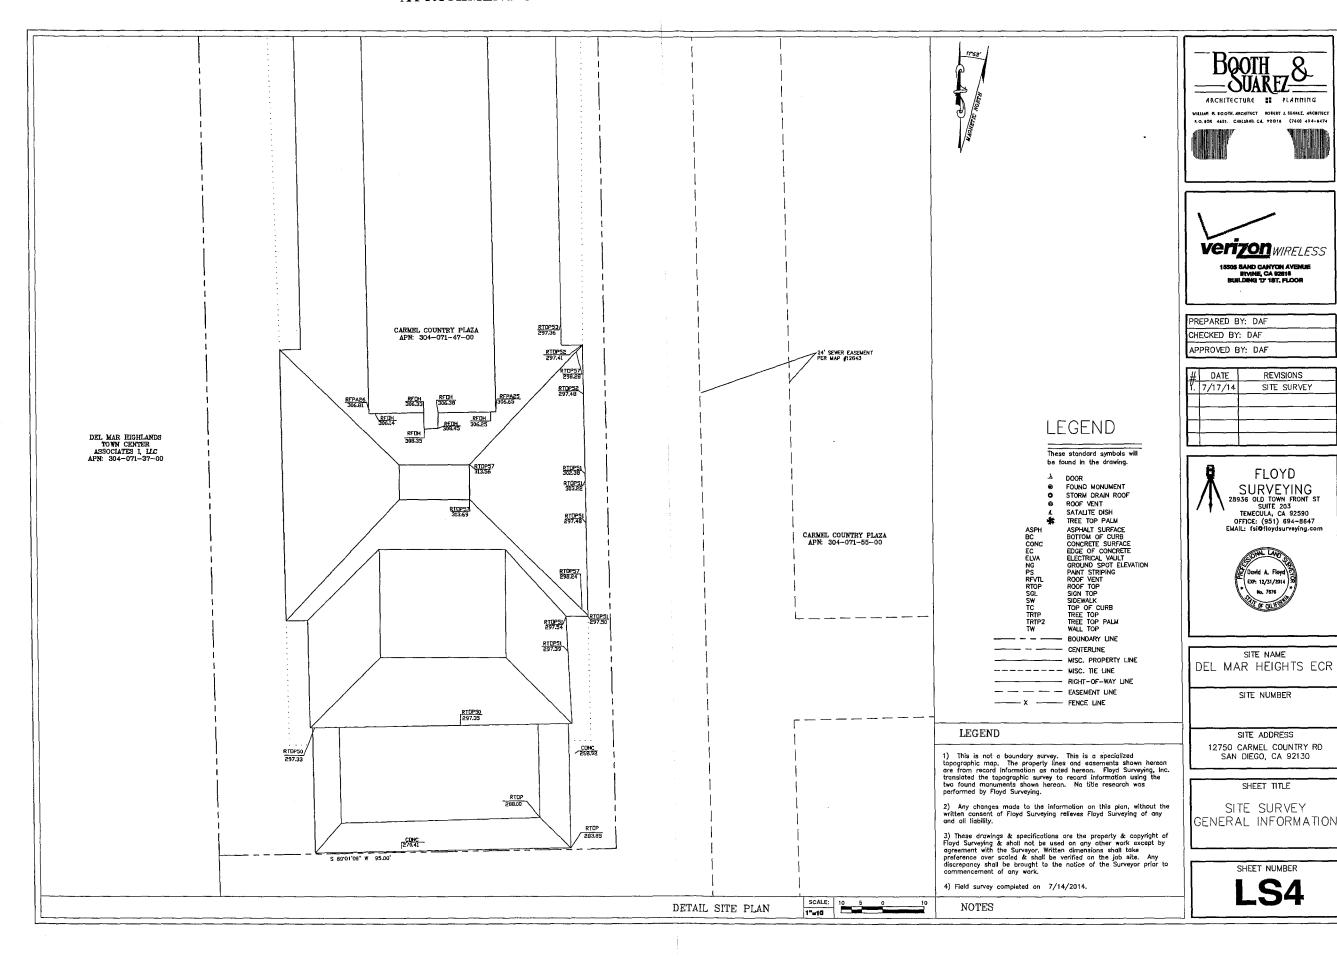

FLOYD
SURVEYING
28936 OLD TOWN FRONT ST
SUITE 203
TEMECULA, CA 922590
OFFICE: 951) 694-8647
EMAIL: fsi@floydsurvsying.com

SITE NAME DEL MAR HEIGHTS ECR

SITE NUMBER

SITE ADDRESS 12750 CARMEL COUNTRY RD SAN DIEGO, CA 92130

SHEET TITLE

SITE SURVEY GENERAL INFORMATION

SHEET NUMBER

ARCHITECTURE # PLANNING

F.O. FOX 4651. CARLSBAD, CA. PROTE (760) 414-447

PREPARED BY: DAF CHECKED BY: DAF APPROVED BY: DAF

|   | #  | DATE    | REVISIONS   |
|---|----|---------|-------------|
|   | ή. | 7/17/14 | SITE SURVEY |
|   |    |         |             |
| Ì |    |         |             |
|   |    |         |             |
|   |    |         |             |