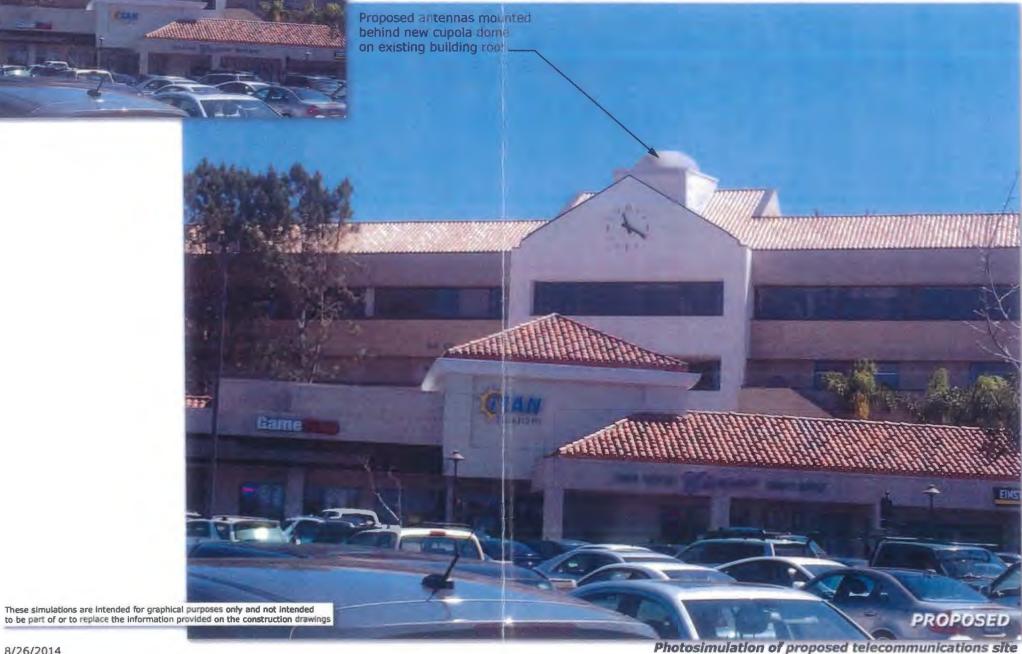

#### **DISCUSSION**

Project Description: The Verizon Wireless modification includes a total of sixteen (16) panel antennas concealed inside the proposed raised cupola dome, painted and textured to match the existing commercial building (Attachment 9). The overall height of the building as a result of the cupola dome modification will go from 50-feet to 57-feet. Portions of this cupola will be replaced with Fiberglass Reinforced Panel (FRP) material to allow the antennas to operate without any potential interference. The cupola will also accommodate the installation of sixteen Remote Radio Units (RRUs). The RRUs are complimentary equipment components that must be connected to the antennas within a close proximity due to the increase of data consumption. The RRUs must also be vented and that is why two attic vents will be installed in the cupola. The existing whip antennas will also be removed as part of this project. The equipment associated with this project will continue to operate inside the roof top attic space.

General Plan: The General Plan, Section UD-A.15, states that WCF should be concealed in existing structures when possible, or otherwise use camouflage and screening techniques to hide or blend the facilities into the surrounding area. The design of the facility is to be aesthetically pleasing and respectful of the neighborhood context. The Verizon WCF design consists of sixteen antennas fully concealed inside the raised cupola dome behind FRP screens. As illustrated on the photosimulation, the design of the raised rooftop cupola dome is consistent with the existing rooftop design (Attachment 9). The associated equipment will continue to operate inside existing attic.

Conclusion: The project has been determined by staff to be consistent with the purpose and intent of the applicable development regulations of the San Diego Municipal Code, which includes the development regulations from the CVPD-TC (CC-1-3) zone and the Wireless Communication Facilities regulations Section 141.0420 except for the requested height deviation. This deviation can be supported by staff as a result of the creative design employed by the applicant. With the fully stealth design, neither the antennas, nor the equipment will be visible. Therefore, staff supports the Carmel Valley Planning Board's recommendation to support the proposed Verizon Wireless project. In conclusion, Staff recommends that the Planning Commission approve Planned Development Permit No. 1502493 and Site Development Permit No. 1502494.