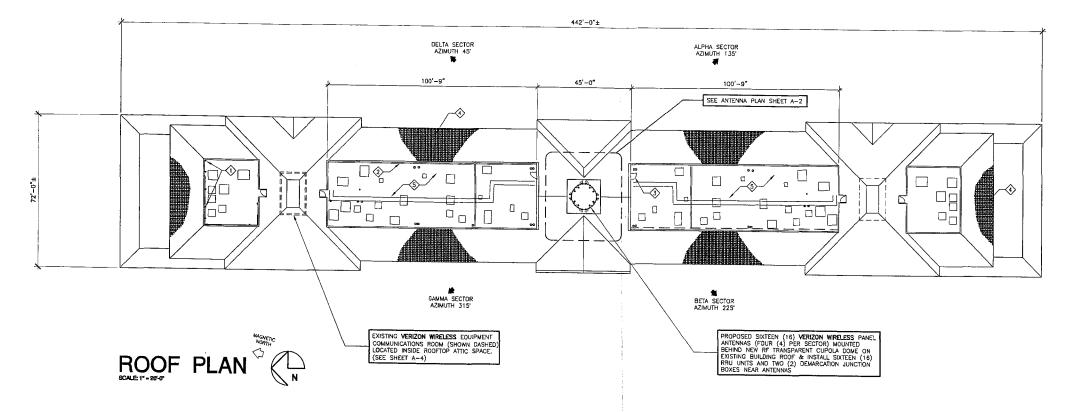

#### **DISCUSSION**

Project Description: The Verizon Wireless modification includes a total of sixteen (16) panel antennas concealed inside the proposed raised cupola dome, painted and textured to match the existing commercial building (Attachment 9). The overall height of the building as a result of the cupola dome modification will go from 50-feet to 57-feet. Portions of this cupola will be replaced with Fiberglass Reinforced Panel (FRP) material to allow the antennas to operate without any potential interference. The cupola will also accommodate the installation of sixteen Remote Radio Units (RRUs). The RRUs are complimentary equipment components that must be connected to the antennas within a close proximity due to the increase of data consumption. The RRUs must also be vented and that is why two attic vents will be installed in the cupola. The existing whip antennas will also be removed as part of this project. The equipment associated with this project will continue to operate inside the roof top attic space.

#### KEY NOTES:

- REMOVE EXISTING VERIZON WIRELESS ROOF TOP OMNI
  ANTENNAS MOUNTED TO PARAPET WALL (TYPICAL OF 5)

  PROPOSED CABLE TRAY MOUNTED TO PARAPET WITH THREE (3) 6x12x1-5/8" POWER/FIBER
  CABLE & SIXTEEN (16) COAX CABLES FROM EQUIPMENT ROOM TO PANEL ANTENNAS
- ③ EXISTING ROOF ACCESS DOOR
- EXISTING TILE ROOF
- EXISTING ROOF TOP MECHANICAL WELL WITH BUILT UP ROOF MEMBRANE

SHEET TITLE

ROOF PLAN

PROJECTS\VERIZON\11137

|                   |            |         |                            | ANTEN         | INA AN   | D COA         | XIAL CABLE SCHEDULE |                                   |                 |          |              |
|-------------------|------------|---------|----------------------------|---------------|----------|---------------|---------------------|-----------------------------------|-----------------|----------|--------------|
| SECTOR<br>ANTENNA | DIRECTION  | AZIMUTH | ANTENNA MODEL NUMBER       | RRUS<br>UNITS | DOWNTILT | SKEW<br>ANGLE | RRU UNITS (3)       | NUMBER<br>OF CABLES<br>PER SECTOR | CABLE<br>LENGTH | LENGTH   | CABLE SIZE   |
| ALPHA1            |            |         | AMPHENOL: HTXCW451720R000G | 1             |          |               |                     |                                   | (. / 0)         | (1 / 0 / |              |
| ALPHA2            | SOUTHEAST  | 135     | AMPHONOL HTXCH451720R000G  | 1             | 1        |               | (2) RRUS-32         |                                   |                 |          |              |
| ALPHAS            | 300:112(3) | 133     | AMPHENOL: WEXQ45T19R0000   | 1             | o.       | N/A           | (2) RRUS-A2 B13     | 4                                 | 193'-0"         | 6'-0"    | FIBER (6x12) |
| ALPHA4            | ②          | 1       | AMPHENOL: WEXO45T19R0000   | 1             | 1        |               |                     | 10                                |                 |          | COAX (1-5/8" |
| BETA1             |            |         | AMPHENOL WBX04ST19R000G    | 1             |          |               |                     | <u> </u>                          |                 |          |              |
| BETA2             | SOUTHWEST  | 225     | MAPHENOL: MEXOAST 1990000  | 1             |          |               | (2) RRUS-32         | 1                                 |                 |          | i e          |
| REIAS             | _          |         | AMPHENOL: HTXCW451720R000G | 1             | 1 '      | N/A           | (2) RRUS-A2 B13     | 4                                 | 193'-0"         | 6'0"     | FIBER (6x12) |
| BETA4             |            |         | AMPHENOL: HTXCW451720R000G | 1             | 1        |               |                     | 10                                |                 |          | COAX (1-5/8" |
| GAMMA1            |            |         | AMPHENOL: HTXCW451720R000G | 1             |          |               |                     | Ť                                 |                 |          |              |
| GAMMA2            | NORTHWEST  | 315     | AMPHENOL: HTXCW451720R000G | 1             | ,        | 41.74         | (2) RRUS-32         |                                   |                 |          |              |
| JAMMAJ            | _          |         | AMPHENOL: WEXG4ST19RODGS   | 1             | 1 ° 1    | N/A           | (2) RRUS-A2 B13     | 4                                 | 193'~0"         | 6'~0"    | FIBER (6x12) |
| GAMMA4            | (2)        |         | AMPHENOL WEXO45T19R000C    | 1             |          |               |                     | 10                                |                 |          | COAX (1-5/8" |
| DELTA1            |            |         | AMPHENOL: WEXO45T19R000G   | 1             |          |               |                     | 1 I                               |                 |          |              |
| DELTA2            | NORTHEAST  | 45'     | AMPHENOL: WEXOASTIGNOOC    | 1             | ۱ ۵۰     |               | (2) RRUS-32         |                                   |                 |          |              |
| DELIAS            |            |         | AMPHENOL: HEXCW451720P0006 | 1             | 1 "      | N/A           | (2) RRUS-A2 813     | 4                                 | 193'-0"         | 6'-0"    | FIBER (6x12) |
| DELTA4            | (2)        | 1       | AMPHENOL: HTXCW451720P0000 | 1             | 1 1      |               | ,,                  | 1                                 |                 |          | COAX (1-5/8" |

#### **KEY NOTES:**

- PROPOSED ANTENNA CUPOLA DOME ABOVE (SHOWN DASHED)
- PROPOSED ACCESS LADDER WITH SECURITY GATE
- 3 PROPOSED VERIZON WIRELESS PANEL ANTENNAS
- ROUTE FOR PROPOSED CABLE TRAY WITH POWER/FIBR CABLE
- \$ PROPOSED RF TRANSPARENT CUPOLA DOME SCREEN WALLS
- 6 PROPOSED ANTENNA SUPPORT FRAME
- PROPOSED "FIBER GRATE" PLATFORM
- PROPOSED COLUMNS (SHOWN DASHED)
- EXISTING ATTIC ACCESS LADDER FROM SECOND FLOOR BELOW
- (1) EXISTING GLU-LAM ROOF BEAM
- OUTLINE OF EXISTING COPULA TO BE REMOVED
- EXISTING GLU-LAM BUILDING RIDGE BEAN
- EXISTING GLU-LAM VALLEY BEAM
- (4) EXISTING EXTERIOR ATTIC WALL
- (5) EXISTING 6x6 POSTS
- (6) EXISTING ROOF GABLE

- EXISTING ROOFTOP MECHANICAL WELL
- (B) EXISTING TILE ROOF TO REMAIN
- 19 EXISTING HIP ROOF
- PROPOSED DEMARCATION JUNCTION BOX ABOVE
- PROPOSED CABLE TRAY MOUNTED TO PARAPET
- 2 CABLE PORT AT PROPOSED WALL
- EXISTING DOOR
- PROPOSED CUPOLA PLATFORM BEAM ABOVE
- PROPOSED RRUS UNITS MOUNTED BEHIND ANTENNAS
- DE EXISTING ROOF VALLEY
- EXISTING HIP
- (A) INSTALL ATTIC EXHAUST VENT WITH THERMOSTAT
- EXISTING MECHANICAL EQUIPMENT
- INSTALL ATTIC VENTS BELOW RF SCREEN (TYPICAL OF TWO (2))
- 3 PROPOSED ATTIC VENT