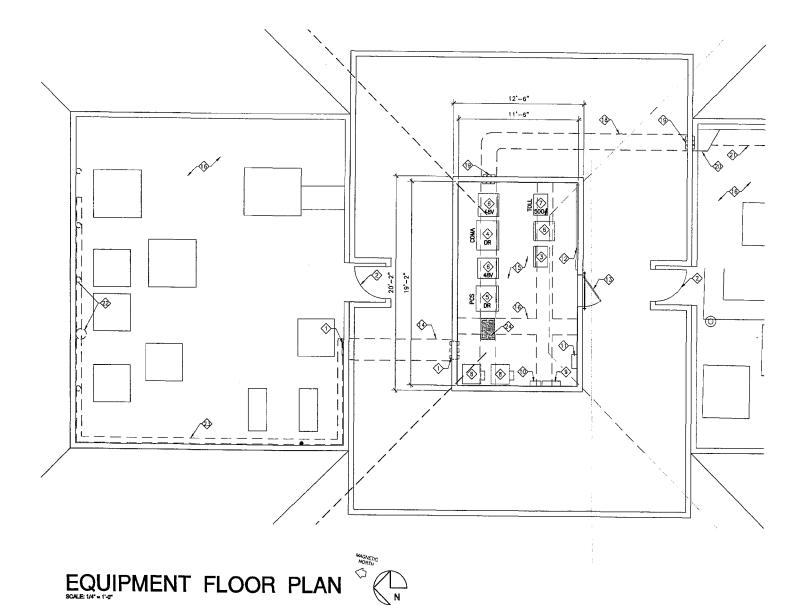

#### **DISCUSSION**

Project Description: The Verizon Wireless modification includes a total of sixteen (16) panel antennas concealed inside the proposed raised cupola dome, painted and textured to match the existing commercial building (Attachment 9). The overall height of the building as a result of the cupola dome modification will go from 50-feet to 57-feet. Portions of this cupola will be replaced with Fiberglass Reinforced Panel (FRP) material to allow the antennas to operate without any potential interference. The cupola will also accommodate the installation of sixteen Remote Radio Units (RRUs). The RRUs are complimentary equipment components that must be connected to the antennas within a close proximity due to the increase of data consumption. The RRUs must also be vented and that is why two attic vents will be installed in the cupola. The existing whip antennas will also be removed as part of this project. The equipment associated with this project will continue to operate inside the roof top attic space.

#### **KEY NOTES:**

- (1) EXISTING MICROFLECT PORT, CAP PORTS AS REQUIRED
- 2 EXISTING ROOF ACCESS DOOR
- 3 EXISTING VERIZON WIRELESS LTE 6201 EQUIPMENT CABINET
- EXISTING VERIZON WIRELESS NORTEL COMA EQUIPMENT RACK (DR) 29" WIDE x 84" HIGH x 25" DEEP, WEIGHT: 1000 LBS.
- EXISTING VERIZON WIRELESS BATTERY RACK. 27-5/8" WIDE x 57" HIGH x 22-1/2" DEEP. WEICHT: 2918 LBS.
- 8 EXISTING AIR HANDLERS
- (9) EXISTING 200 AMP ELECTRICAL PANEL MOUNTED TO WALL
- ( EXISTING TVSS SURGE ARRESTOR
- EXISTING ENVIRONMENTAL CONTROL PANEL
- EXISTING WALL MOUNTED TELCO BOARD
- EXISTING 3'-0" WIDE STEEL DOOR AND FRAME WITH VERIZON WIRELESS SIGNAGE
- EXISTING COAX CABLE ON UNISTRUT SECURED TO UNDERSIDE OF ROOF FRAMING. REMOVE CABLE AS REQUIRED
- (\$) EXISTING VERIZON WIRELESS EQUIPMENT INSIDE A ROOFTOP CUPOLA
- É EXISTING OVERHEAD COAXIAL CABLE BRIDGE (SHOWN DASHED)
- EXISTING ROOFTOP MECHANICAL WELL
- $\langle \hat{B} \rangle$  PROPOSED OVERHEAD CABLE TRAY SUPPORTED ON EXISTING RAFTERS
- PROPOSED CABLE PORT. TWO LOCATIONS
- INSTALL CABLE SHROUD AT EXTERIOR WALL PENETRATION
- PROPOSED COAX CABLE TRAY MOUNTED TO PARAPET. INSTALL THREE (3) 6x12x1-5/8" POWER/FIBER CABLES & SIXTEEN (16) COAX CABLES
- REMOVE EXISTING OMNI ANTENNAS, TYPICAL OF FIVE (5)
- REMOVE EXISTING CABLE TRAY & COAX CABLES
- (INSTALL SURGE SUPPRESSOR IN EXISTING RACK, VERIFY WITH VERIZON WIRELESS CONSTRUCTION MANAGER

ARCHITECTURE : INCORPORATED 325 CARISMAD VILLAGE DRIVE

PREPARED FOR

**verizon**wireless

P.O. BOX 19707 IRVINE, CA 92623-9707 (949) 222-7000

|           | <u> </u> |  |
|-----------|----------|--|
| APPROVALS |          |  |
| A&C       | DATE     |  |
| RE        | DATE     |  |
| RF        | DATE     |  |
| INT       | DATE     |  |
| EE/IN     | DATE     |  |
| OPS       | DATE     |  |
| EE/OUT    | DATE     |  |

#### **DEL MAR HEIGHTS** / EL CAMINO REAL RENEWAL

12750 CARMEL COUNTRY ROAD SAN DIEGO, CA 92130

MTX - 40

SAN DIEGO

DRAWING DATES 07/10/14 PRELIM ZD REVIEW (rl)
08/21/14 REVISED ZD#1 (kmt)
02/12/15 REVISED ZD#2 (sm)

SHEET TITLE

**EQUIPMENT FLOOR** PLAN

\_\_\_ || \_\_\_

PROJECTS\VERIZON\11137

SUAREZ 8

(760) 434-8474

P.O. BOX 19707 IRVINE, CA 92623-9707 (949) 222-7000

APPROVALS DATE DATE DATE DATE DATE DATE DATE