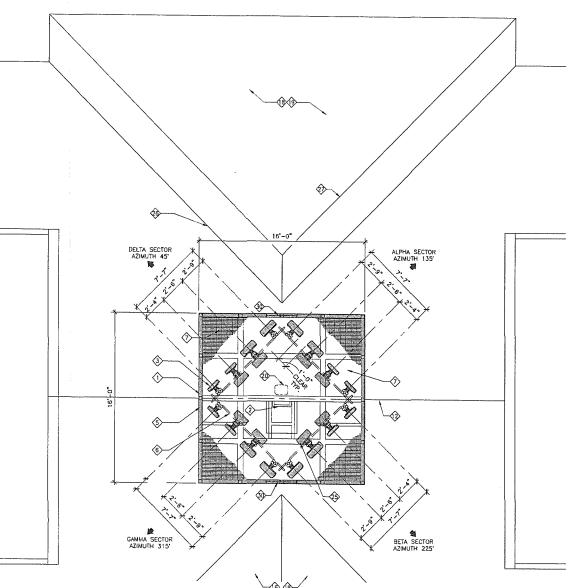

#### **DISCUSSION**

Project Description: The Verizon Wireless modification includes a total of sixteen (16) panel antennas concealed inside the proposed raised cupola dome, painted and textured to match the existing commercial building (Attachment 9). The overall height of the building as a result of the cupola dome modification will go from 50-feet to 57-feet. Portions of this cupola will be replaced with Fiberglass Reinforced Panel (FRP) material to allow the antennas to operate without any potential interference. The cupola will also accommodate the installation of sixteen Remote Radio Units (RRUs). The RRUs are complimentary equipment components that must be connected to the antennas within a close proximity due to the increase of data consumption. The RRUs must also be vented and that is why two attic vents will be installed in the cupola. The existing whip antennas will also be removed as part of this project. The equipment associated with this project will continue to operate inside the roof top attic space.

SHEET TITLE

ROOF PLAN

PROJECTS\VERIZON\11137

|                   |            |         |                            | ANTEN         | INA AN   | D COA         | XIAL CABLE SCHEDULE |                                   |                 |          |              |
|-------------------|------------|---------|----------------------------|---------------|----------|---------------|---------------------|-----------------------------------|-----------------|----------|--------------|
| SECTOR<br>ANTENNA | DIRECTION  | AZIMUTH | ANTENNA MODEL NUMBER       | RRUS<br>UNITS | DOWNTILT | SKEW<br>ANGLE | RRU UNITS (3)       | NUMBER<br>OF CABLES<br>PER SECTOR | CABLE<br>LENGTH | LENGTH   | CABLE SIZE   |
| ALPHA1            |            |         | AMPHENOL: HTXCW451720R000G | 1             |          |               |                     |                                   | (. / 0)         | (1 / 0 / |              |
| ALPHA2            | SOUTHEAST  | 135     | AMPHONOL HTXCH451720R000G  | 1             | 1        |               | (2) RRUS-32         |                                   |                 |          |              |
| ALPHAS            | 300:112(3) | 133     | AMPHENOL: WEXQ45T19R0000   | 1             | o.       | N/A           | (2) RRUS-A2 B13     | 4                                 | 193'-0"         | 6'-0"    | FIBER (6x12) |
| ALPHA4            | ②          | 1       | AMPHENOL: WEXO45T19R0000   | 1             | 1        |               |                     | 10                                |                 |          | COAX (1-5/8" |
| BETA1             |            |         | AMPHENOL WBX04ST19R000G    | 1             |          |               |                     | <u> </u>                          |                 |          |              |
| BETA2             | SOUTHWEST  | 225     | MAPHENOL: MEXOAST 1990000  | 1             |          |               | (2) RRUS-32         | 1                                 |                 |          | i e          |
| REIAS             | _          |         | AMPHENOL: HTXCW451720R000G | 1             | 1 '      | N/A           | (2) RRUS-A2 B13     | 4                                 | 193'-0"         | 6'0"     | FIBER (6x12) |
| BETA4             |            |         | AMPHENOL: HTXCW451720R000G | 1             | 1        |               |                     | 10                                |                 |          | COAX (1-5/8" |
| GAMMA1            |            |         | AMPHENOL: HTXCW451720R000G | 1             |          |               |                     | Ť                                 |                 |          |              |
| GAMMA2            | NORTHWEST  | 315     | AMPHENOL: HTXCW451720R000G | 1             | ,        | 41.74         | (2) RRUS-32         |                                   |                 |          |              |
| JAMMAJ            | _          |         | AMPHENOL: WEXG4ST19RODGS   | 1             | 1 ° 1    | N/A           | (2) RRUS-A2 B13     | 4                                 | 193'~0"         | 6'~0"    | FIBER (6x12) |
| GAMMA4            | (2)        |         | AMPHENOL WEXO45T19R000C    | 1             |          |               |                     | 10                                |                 |          | COAX (1-5/8" |
| DELTA1            |            |         | AMPHENOL: WEXO45T19R000G   | 1             |          |               |                     | 1 I                               |                 |          |              |
| DELTA2            | NORTHEAST  | 45'     | AMPHENOL: WEXOASTIGNOOC    | 1             | ۱ ۵۰     |               | (2) RRUS-32         |                                   |                 |          |              |
| DELIAS            |            |         | AMPHENOL: HEXCW451720P0006 | 1             | 1 "      | N/A           | (2) RRUS-A2 813     | 4                                 | 193'-0"         | 6'-0"    | FIBER (6x12) |
| DELTA4            | (2)        | 1       | AMPHENOL: HTXCW451720P0000 | 1             | 1 1      |               | ,,                  | 1                                 |                 |          | COAX (1-5/8" |

- 1) INSTALL (3) 6x12x1-5/8 POWER/FIBER CABLES & SIXTEEN (16) COAX CABLES
- (2) PROPOSED SIXTEEN (16) PANEL ANTENNAS (FOUR PER SECTOR)

AMPHENOL: HTXCW451720R000G (83.0" LENGTH  $\times$  20.5" WIDE  $\times$  7.0" DEEP,

AMPHENOL: WBXC45T19R000G

(51.4" LENGTH x 16.0" WIDE x 3.7" DEEP, WEIGHT: 37.0 LBS.) SEE DETAIL

WEIGHT: 60.7 LBS.) SEE DETAIL (7)

(3) INSTALL RRUS UNITS BEHIND ANTENNAS & MOUNT ON PROPOSED ANTENNA PIPES FRAME.

#### **KEY NOTES:**

- PROPOSED ANTENNA CUPOLA DOME ABOVE (SHOWN DASHED)
- PROPOSED ACCESS LADDER WITH SECURITY GATE
- 3 PROPOSED VERIZON WIRELESS PANEL ANTENNAS
- ROUTE FOR PROPOSED CABLE TRAY WITH POWER/FIBR CABLE
- \$ PROPOSED RF TRANSPARENT CUPOLA DOME SCREEN WALLS
- 6 PROPOSED ANTENNA SUPPORT FRAME
- PROPOSED "FIBER GRATE" PLATFORM
- PROPOSED COLUMNS (SHOWN DASHED)
- EXISTING ATTIC ACCESS LADDER FROM SECOND FLOOR BELOW
- (1) EXISTING GLU-LAM ROOF BEAM
- OUTLINE OF EXISTING COPULA TO BE REMOVED
- EXISTING GLU-LAM BUILDING RIDGE BEAN
- EXISTING GLU-LAM VALLEY BEAM
- (4) EXISTING EXTERIOR ATTIC WALL
- (5) EXISTING 6x6 POSTS
- (6) EXISTING ROOF GABLE

- EXISTING ROOFTOP MECHANICAL WELL
- (B) EXISTING TILE ROOF TO REMAIN
- 19 EXISTING HIP ROOF
- PROPOSED DEMARCATION JUNCTION BOX ABOVE
- PROPOSED CABLE TRAY MOUNTED TO PARAPET
- 2 CABLE PORT AT PROPOSED WALL
- EXISTING DOOR
- PROPOSED CUPOLA PLATFORM BEAM ABOVE
- PROPOSED RRUS UNITS MOUNTED BEHIND ANTENNAS
- DE EXISTING ROOF VALLEY
- EXISTING HIP
- (A) INSTALL ATTIC EXHAUST VENT WITH THERMOSTAT
- EXISTING MECHANICAL EQUIPMENT
- INSTALL ATTIC VENTS BELOW RF SCREEN (TYPICAL OF TWO (2))
- 3 PROPOSED ATTIC VENT

ANTENNA CUPOLA PLAN

ARCHITECTURE # INCORPORATED 325 CARLSBAD VILLAGE DRIVE. CARLSBAD. CA 92008 (760) 434-8474

PREPARED FOR

P.O. BOX 19707 IRVINE, CA 92623-9707 (949) 222-7000

|            |           | _  |
|------------|-----------|----|
|            | APPROVALS |    |
| A&C        | DA        | TE |
| RE         | DA        | ΓE |
| R <b>F</b> | DA        | ΓE |
| INT        | DA        | ſΕ |
| EE/IN      | DA        | ſΕ |
| OPS        | OA'       | ΓE |
| EE/OUT     | DA        | TE |