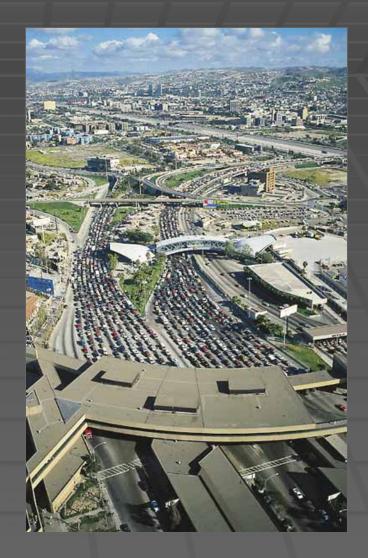

San Ysidro Land Port of Entry Border Liaison Mechanism October 7, 2008





## San Ysidro POE: Existing Facility





## Master Planning: Island Scheme





#### Implementation: Three Project Phases

#### Phasing Plan

- Each "Implementation Phase" must be independent and fully functional:
  - Phase 1: Northbound Capacity Increase throughput and reduce wait times
  - Phase 2: Northbound Buildings Improve CBP facilities
  - Phase 3: Southbound Facility Connect southbound roadway to Mexico's El Chaparral facility
- Separate funding to be requested for each proposed project phase



#### Island Scheme – Phase 1





#### Island Scheme – Phase 2





#### Island Scheme – Phase 3





## El Chaparral Coordination





#### Project Schedule

Master Planning September 2007 (A)

Environmental Studies September 2009 (E)

Design / Site Acquisition December 2009 (E)

Con