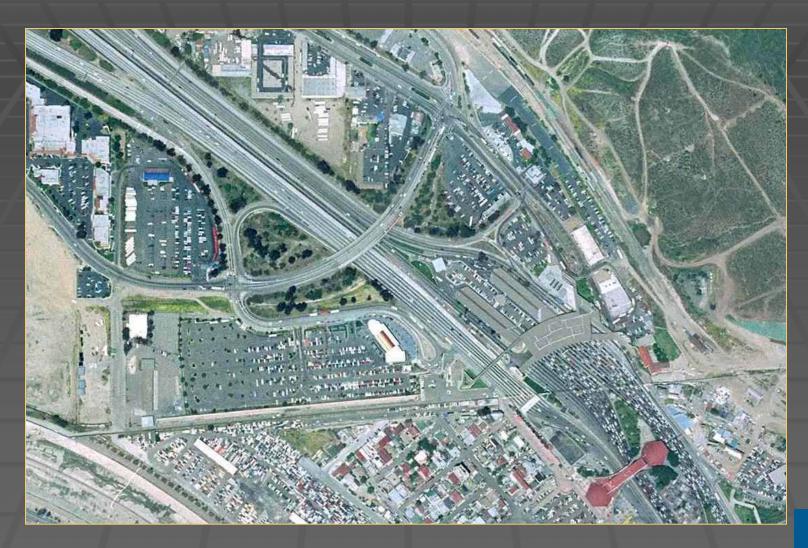

San Ysidro Land Port of Entry Border Liaison Mechanism October 7, 2008





## San Ysidro POE: Existing Facility





## Master Planning: Island Scheme





#### Implementation: Three Project Phases

#### Phasing Plan

- Each "Implementation Phase" must be independent and fully functional:
  - Phase 1: Northbound Capacity Increase throughput and reduce wait times
  - Phase 2: Northbound Buildings Improve CBP facilities
  - Phase 3: Southbound Facility Connect southbound roadway to Mexico's El Chaparral facility
- Separate funding to be requested for each proposed project phase



#### Island Scheme – Phase 1





#### Island Scheme – Phase 2





#### Island Scheme – Phase 3





## El Chaparral Coordination





#### Project Schedule

Master Planning September 2007 (A)

Environmental Studies September 2009 (E)

Design / Site Acquisition December 2009 (E)

Construction (Three Phases)

Phase 1: Dec 200