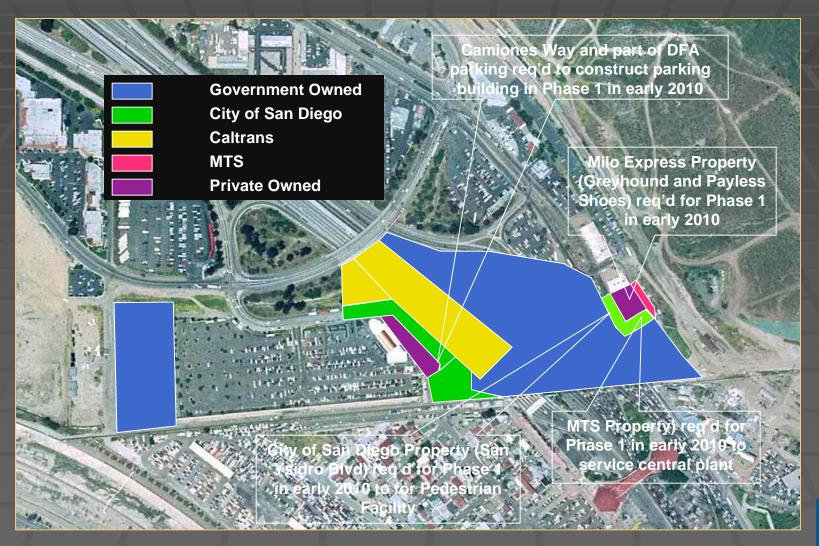

#### Implementation: Three Project Phases

#### Phasing Plan

- Each "Implementation Phase" must be independent and fully functional:
  - Phase 1: Northbound Capacity Increase throughput and reduce wait times
  - Phase 2: Northbound Buildings Improve CBP facilities
  - Phase 3: Southbound Facility Connect southbound roadway to Mexico's El Chaparral facility
- Separate funding to be requested for each proposed project phase

#### Island Scheme – Phase 1