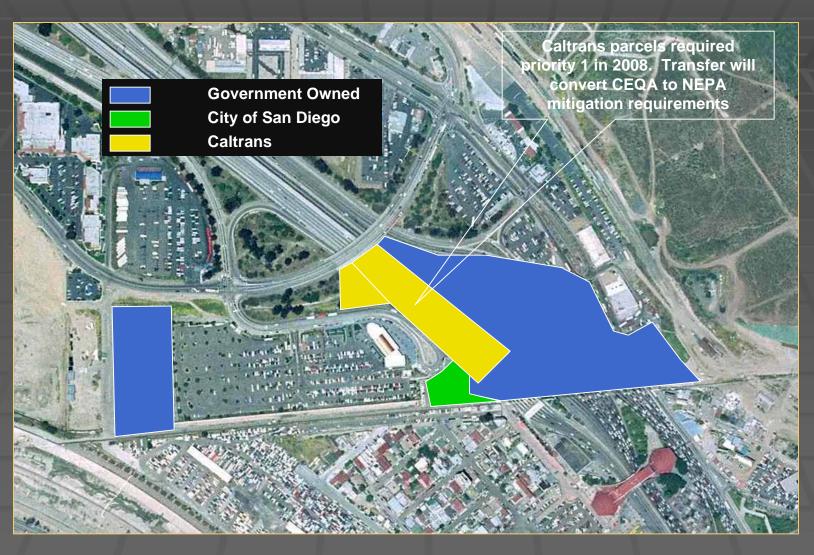

y Increase throughput and reduce wait times
  - Phase 2: Northbound Buildings Improve CBP facilities
  - Phase 3: Southbound Facility Connect southbound roadway to Mexico's El Chaparral facility
- Separate funding to be requested for each proposed project phase



#### Island Scheme – Phase 1





#### Island Scheme – Phase 2





#### Island Scheme – Phase 3





## El Chaparral Coordination





#### Project Schedule

Master Planning September 2007 (A)

Environmental Studies September 2009 (E)

Design / Site Acquisition December 2009 (E)

Construction (Three Phases)

Phase 1: Dec 2009 – Jun 2012

Phase 2: Aug 2011 – Jul 2014

Phase 3: Feb 2012 - Jan 2014



#### Traffic Study Update

**Draft Study for Review** 

November 2008

Final Study

February 2009 (E)

Recommendations





































# San Ysidro POE: Pedestrian Access Existing



## San Ysidro POE: Pedestrian Access Proposed





#### Current Design

- Due Diligence and Design
- Current Activities
  - Virginia Avenue Demolition and Parking
  - SDSC Stacked Booths and Feeder Lanes
- Funding
  - •\$199M received; \$59M needed for FY2009
  - •Submissions for 2011 and 2012
- Environmental
- Site Acquisition
- Stakeholder Outreach



#### Requests

- CAD format drawings
  - •El Chaparral
  - •S/B Pedestrian Crossings
    - East Port
    - Virginia Avenue
- Future Technical Meeting to Coordinate Crossings





GSA