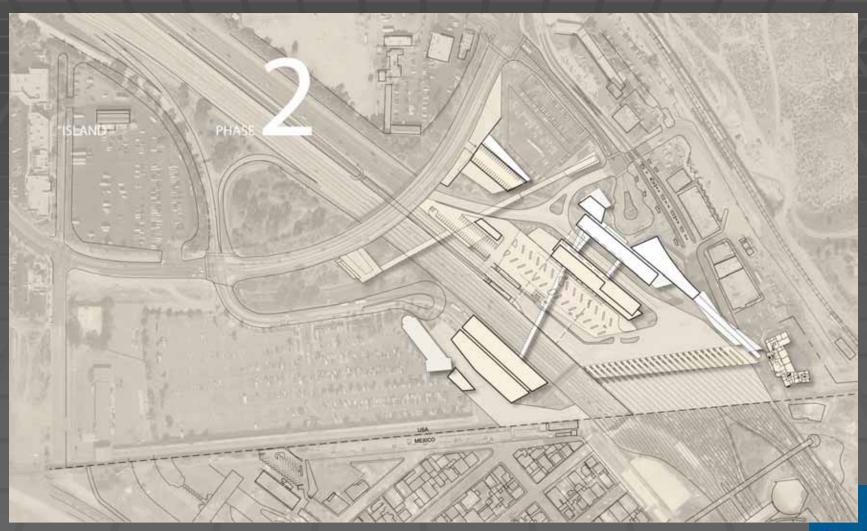

San Ysidro Land Port of Entry Border Liaison Mechanism October 7, 2008





## San Ysidro POE: Existing Facility





## Master Planning: Island Scheme





#### Implementation: Three Project Phases

#### Phasing Plan

- Each "Implementation Phase" must be independent and fully functional:
  - Phase 1: Northbound Capacity Increase throughput and reduce wait times
  - Phase 2: Northbound Buildings Improve CBP facilities
  - Phase 3: Southbound Facility Connect southbound roadway to Mexico's El Chaparral facility
- Separate funding to be requested for each proposed project phase



#### Island Scheme – Phase 1





#### Island Scheme – Phase 2





#### Island Scheme – Phase 3





## El Chaparral Coordination





#### Project Schedule

Master Planning September 2007 (A)

Environmental Studies September 2009 (E)

Design / Site Acquisition December 2009 (E)

Construction (Three Phases)

Phase 1: Dec 2009 – Jun 2012

Phase 2: Aug 2011 – Jul 2014

Phase 3: Feb 2012 - Jan 2014



#### Traffic Study Update

**Draft Study for Review** 

November 2008

Final Study

February 2009 (E)

Recommendations





































# San Ysidro POE: Pedestrian Access Existing



## San Ysidro POE: Pedestrian Access Proposed





#### Current Design

- Due Diligence and Design
- Current Activities
  - Virginia Avenue Demolition and Parking
  - SDSC Stacked Booths and Feeder Lanes
- Funding
  - •\$199M received; \$59M needed for FY20