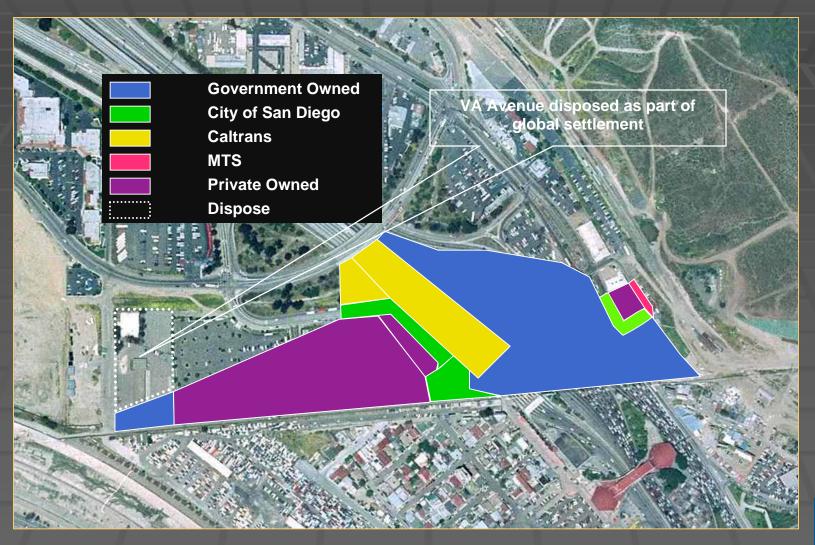

hroughput and reduce wait times
  - Phase 2: Northbound Buildings Improve CBP facilities
  - Phase 3: Southbound Facility Connect southbound roadway to Mexico's El Chaparral facility
- Separate funding to be requested for each proposed project phase



#### Island Scheme – Phase 1





#### Island Scheme – Phase 2





#### Island Scheme – Phase 3





## El Chaparral Coordination





#### Project Schedule

Master Planning September 2007 (A)

Environmental Studies September 2009 (E)

Design / Site Acquisition December 2009 (E)

Construction (Three Phases)

Phase 1: Dec 2009 – Jun 2012

Phase 2: Aug 2011 – Jul 2014

Phase 3: Feb 2012 - Jan 2014



#### Traffic Study Update

**Draft Study for Review** 

November 2008

Final Study

February 2009 (E)

Recommendations





































# San Ysidro POE: Pedestrian Access Existing



## San Ysidro POE: Pedestrian Access Proposed





#### Current Design

- Due Diligence and Design
- Current Activities
  - Virginia Avenue Demolition and Parking
  - SDSC Stacked Booths and Feeder Lanes
- Funding
  - •\$199M received; \$59M needed for FY2009
  - •Submissions for 2011 and 2012
- Environmental
- Site Acquisition
- Stakeholder Outreach



#### Requests

- CAD format drawings
  - •El Chaparral
  - •S/B Pedestrian Crossings
    - East Port
    - Virginia Avenue
- Future Technical Meeting to Coordinate Crossings





GSA