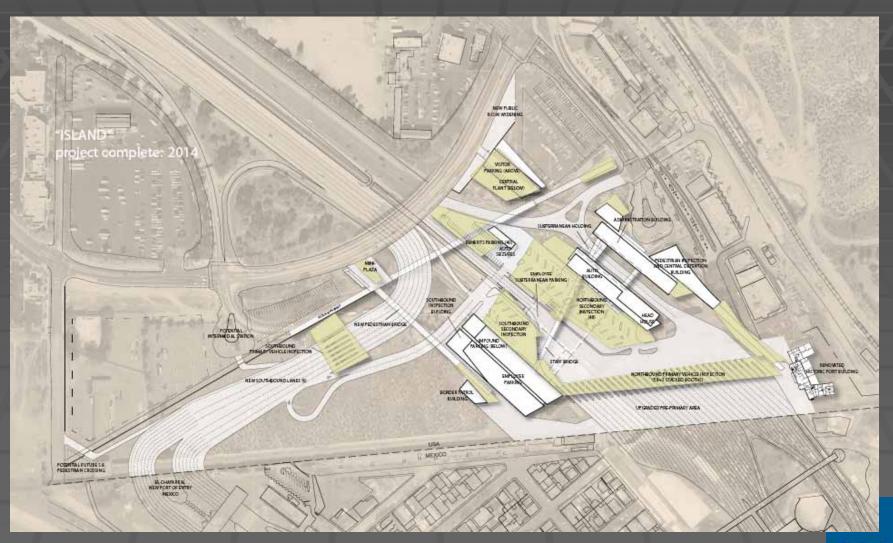

## Master Planning: Island Scheme

#### Implementation: Three Project Phases

#### Phasing Plan

- Each "Implementation Phase" must be independent and fully functional:
  - Phase 1: Northbound Capacity Increase throughput and reduce wait times
  - Phase 2: Northbound Buildings Improve CBP facilities
  - Phase 3: Southbound Facility Connect southbound roadway to Mexico's El Chaparral facility
- Separate funding to be requested for each proposed project phase