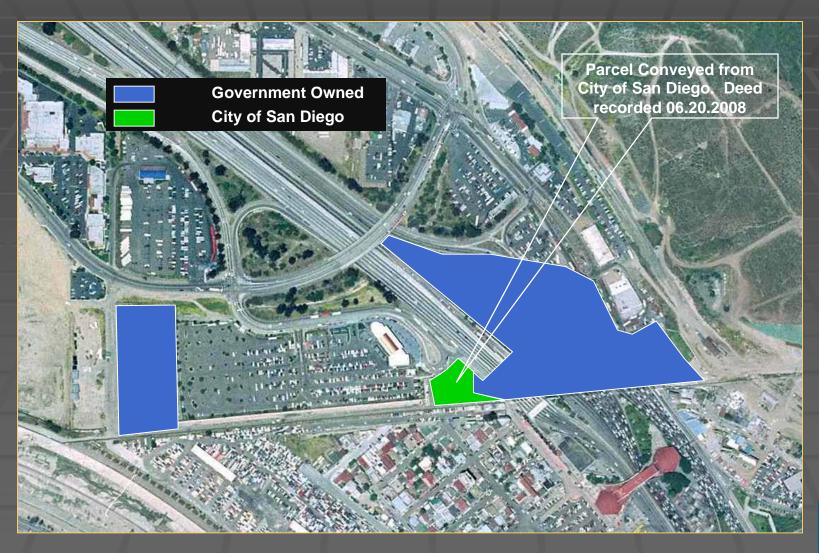

acity Increase throughput and reduce wait times
  - Phase 2: Northbound Buildings Improve CBP facilities
  - Phase 3: Southbound Facility Connect southbound roadway to Mexico's El Chaparral facility
- Separate funding to be requested for each proposed project phase



#### Island Scheme – Phase 1





#### Island Scheme – Phase 2





#### Island Scheme – Phase 3





## El Chaparral Coordination





#### Project Schedule

Master Planning September 2007 (A)

Environmental Studies September 2009 (E)

Design / Site Acquisition December 2009 (E)

Construction (Three Phases)

Phase 1: Dec 2009 – Jun 2012

Phase 2: Aug 2011 – Jul 2014

Phase 3: Feb 2012 - Jan 2014



#### Traffic Study Update

**Draft Study for Review** 

November 2008

Final Study

February 2009 (E)

Recommendations





































# San Ysidro POE: Pedestrian Access Existing



## San Ysidro POE: Pedestrian Access Proposed





#### Current Design

- Due Diligence and Design
- Current Activities
  - Virginia Avenue Demolition and Parking
  - SDSC Stacked Booths and Feeder Lanes
- Funding
  - •\$199M received; \$59M needed for FY2009
  - •Submissions for 2011 and 2012
- Environmental
- Site Acquisition
- Stakeholder Outreach



#### Requests

- CAD format drawings
  - •El Chaparral
  - •S/B Pedestrian Crossings
    - East Port
    - Virginia Avenue
- Future Technical Meeting to Coordinate Crossings





GSA