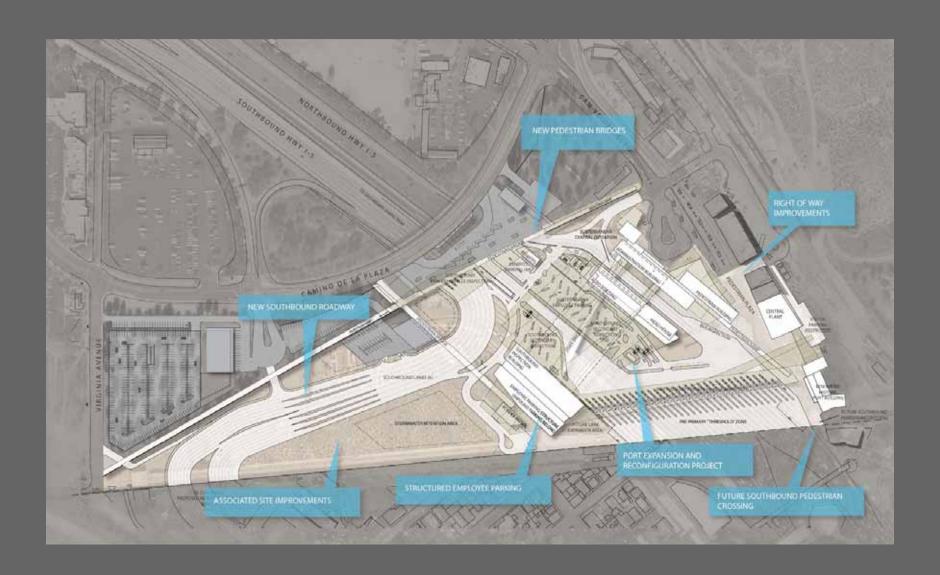

#### Current Design

- Due Diligence and Design
- Current Activities
  - Virginia Avenue Demolition and Parking
  - SDSC Stacked Booths and Feeder Lanes
- Funding
  - •\$199M received; \$59M needed for FY2009
  - •Submissions for 2011 and 2012
- Environmental
- Site Acquisition
- Stakeholder Outreach