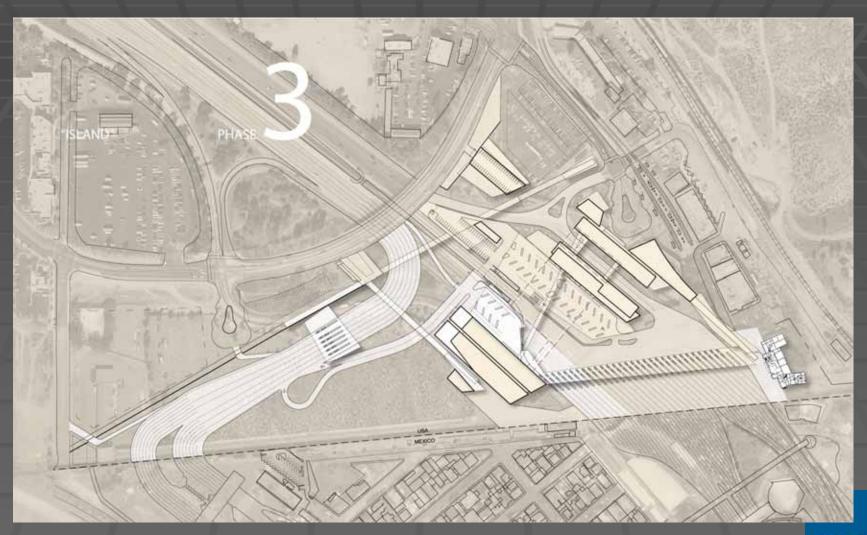

San Ysidro Land Port of Entry Border Liaison Mechanism October 7, 2008





## San Ysidro POE: Existing Facility





## Master Planning: Island Scheme





#### Implementation: Three Project Phases

#### Phasing Plan

- Each "Implementation Phase" must be independent and fully functional:
  - Phase 1: Northbound Capacity Increase throughput and reduce wait times
  - Phase 2: Northbound Buildings Improve CBP facilities
  - Phase 3: Southbound Facility Connect southbound roadway to Mexico's El Chaparral facility
- Separate funding to be requested for each proposed project phase



#### Island Scheme – Phase 1





#### Island Scheme – Phase 2





#### Island Scheme – Phase 3





## El Chaparral Coordination





#### Project Schedule

Master Planning September 2007 (A)

Environmental Studies September 2009 (E)

Design / Site Acquisition December 2009 (E)

Construction (Three Phases)

Phase 1: Dec 2009 – Jun 2012

Phase 2: Aug 2011 – Jul 2014

Phase 3: Feb 2012 - Jan 2014



#### Traffic Study Update

**Draft Study for Review** 

November 2008

Final Study

February 2009 (E)

Recommendations





































# San Ysidro POE: Pedestrian Access Existing



## San Ysidro POE: Pedestrian Access Proposed





#### Current Design

- Due Diligence and Design
- Current Activities
  - Virginia Avenue Demolition and Parking
  - SDSC Stacked Booths and Feeder Lanes
- Funding
  - •\$199M received; \$59M needed for FY2009
  - •Submissions for 2011 and 2