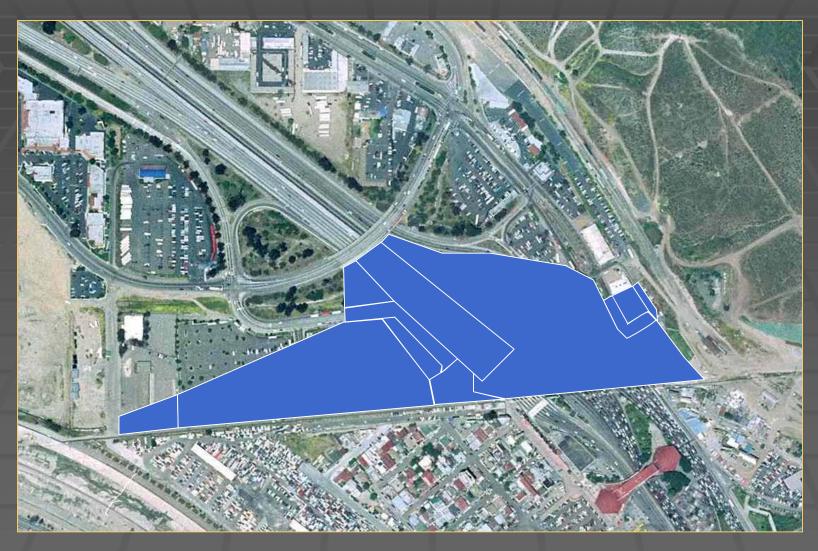

ghput and reduce wait times
  - Phase 2: Northbound Buildings Improve CBP facilities
  - Phase 3: Southbound Facility Connect southbound roadway to Mexico's El Chaparral facility
- Separate funding to be requested for each proposed project phase



#### Island Scheme – Phase 1





#### Island Scheme – Phase 2





#### Island Scheme – Phase 3





## El Chaparral Coordination





#### Project Schedule

Master Planning September 2007 (A)

Environmental Studies September 2009 (E)

Design / Site Acquisition December 2009 (E)

Construction (Three Phases)

Phase 1: Dec 2009 – Jun 2012

Phase 2: Aug 2011 – Jul 2014

Phase 3: Feb 2012 - Jan 2014



#### Traffic Study Update

**Draft Study for Review** 

November 2008

Final Study

February 2009 (E)

Recommendations





































# San Ysidro POE: Pedestrian Access Existing



## San Ysidro POE: Pedestrian Access Proposed





#### Current Design

- Due Diligence and Design
- Current Activities
  - Virginia Avenue Demolition and Parking
  - SDSC Stacked Booths and Feeder Lanes
- Funding
  - •\$199M received; \$59M needed for FY2009
  - •Submissions for 2011 and 2012
- Environmental
- Site Acquisition
- Stakeholder Outreach



#### Requests

- CAD format drawings
  - •El Chaparral
  - •S/B Pedestrian Crossings
    - East Port
    - Virginia Avenue
- Future Technical Meeting to Coordinate Crossings





GSA