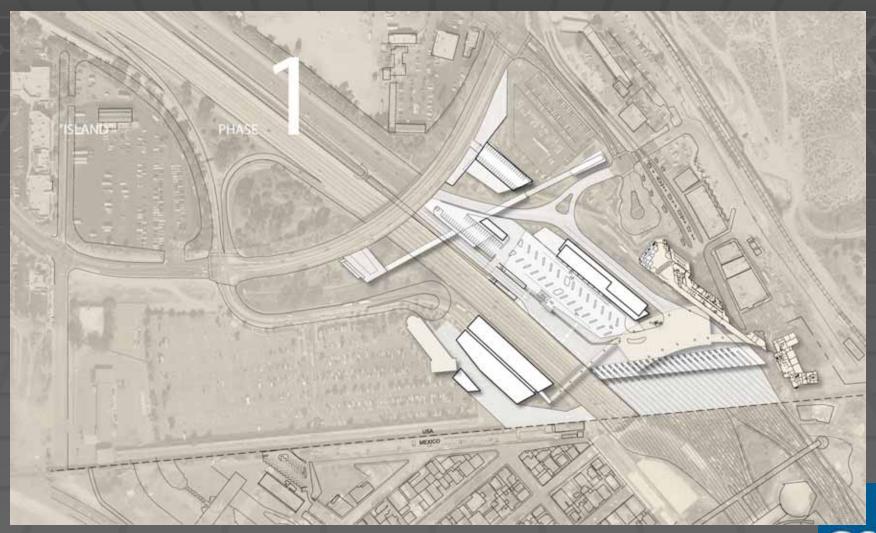

San Ysidro Land Port of Entry Border Liaison Mechanism October 7, 2008





## San Ysidro POE: Existing Facility





## Master Planning: Island Scheme





#### Implementation: Three Project Phases

#### Phasing Plan

- Each "Implementation Phase" must be independent and fully functional:
  - Phase 1: Northbound Capacity Increase throughput and reduce wait times
  - Phase 2: Northbound Buildings Improve CBP facilities
  - Phase 3: Southbound Facility Connect southbound roadway to Mexico's El Chaparral facility
- Separate funding to be requested for each proposed project phase



#### Island Scheme – Phase 1





#### Island Scheme – Phase 2





#### Island Scheme – Phase 3





## El Chaparral Coordination





#### Project Schedule

Master Planning September 2007 (A)

Environmental Studies September 2009 (E)

Design / Site Acquisition December 2009 (E)

Construction (Three Phases)

Phase 1: Dec 2009 – Jun 2012

Phase 2: Aug 2011 – Jul 2014

Phase 3: Feb 2012 - Jan 2014



#### Traffic Study Update

**Draft Study for Review** 

November 2008

Final Study

February 2009 (E)

Recommendations





































# San Ysidro POE: Pedestrian Access Existing



## San Ysidro POE: Pedestrian Access Proposed





#### Current Design

- Due Diligence and Design
- Current Activities
  - Virginia Avenue Demolition and Parking
  - SDSC Stacked Booths and Feeder Lanes
- Funding
  - •\$19