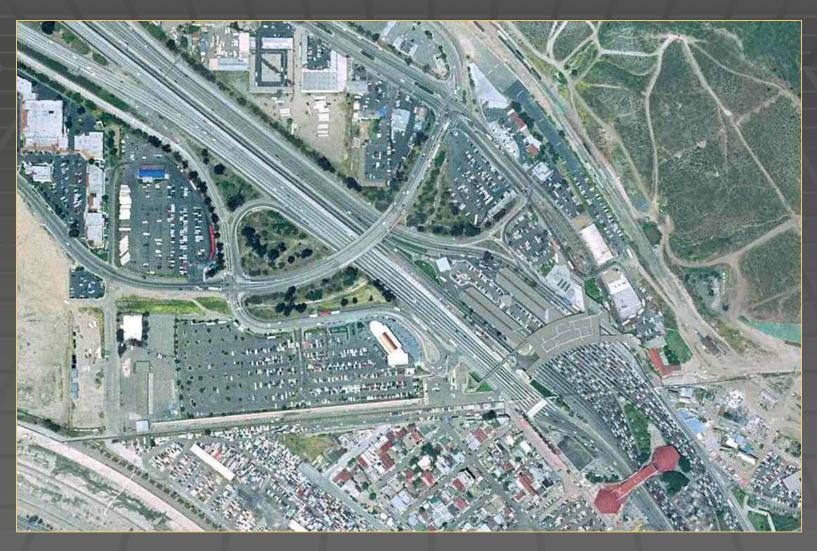

Capacity Increase throughput and reduce wait times
  - Phase 2: Northbound Buildings Improve CBP facilities
  - Phase 3: Southbound Facility Connect southbound roadway to Mexico's El Chaparral facility
- Separate funding to be requested for each proposed project phase



#### Island Scheme – Phase 1





#### Island Scheme – Phase 2





#### Island Scheme – Phase 3





## El Chaparral Coordination





#### Project Schedule

Master Planning September 2007 (A)

Environmental Studies September 2009 (E)

Design / Site Acquisition December 2009 (E)

Construction (Three Phases)

Phase 1: Dec 2009 – Jun 2012

Phase 2: Aug 2011 – Jul 2014

Phase 3: Feb 2012 - Jan 2014



#### Traffic Study Update

**Draft Study for Review** 

November 2008

Final Study

February 2009 (E)

Recommendations





































# San Ysidro POE: Pedestrian Access Existing



## San Ysidro POE: Pedestrian Access Proposed





#### Current Design

- Due Diligence and Design
- Current Activities
  - Virginia Avenue Demolition and Parking
  - SDSC Stacked Booths and Feeder Lanes
- Funding
  - •\$199M received; \$59M needed for FY2009
  - •Submissions for 2011 and 2012
- Environmental
- Site Acquisition
- Stakeholder Outreach



#### Requests

- CAD format drawings
  - •El Chaparral
  - •S/B Pedestrian Crossings
    - East Port
    - Virginia Avenue
- Future Technical Meeting to Coordinate Crossings





GSA