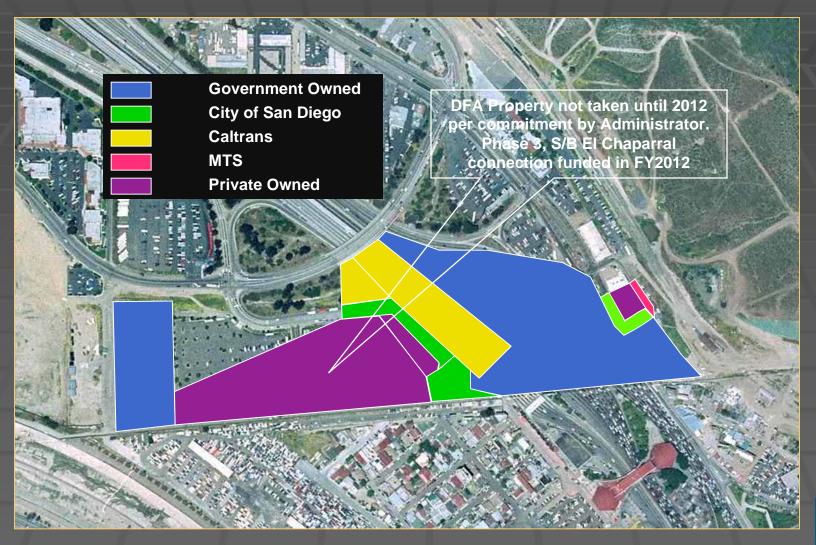

se throughput and reduce wait times
  - Phase 2: Northbound Buildings Improve CBP facilities
  - Phase 3: Southbound Facility Connect southbound roadway to Mexico's El Chaparral facility
- Separate funding to be requested for each proposed project phase



#### Island Scheme – Phase 1





#### Island Scheme – Phase 2





#### Island Scheme – Phase 3





## El Chaparral Coordination





#### Project Schedule

Master Planning September 2007 (A)

Environmental Studies September 2009 (E)

Design / Site Acquisition December 2009 (E)

Construction (Three Phases)

Phase 1: Dec 2009 – Jun 2012

Phase 2: Aug 2011 – Jul 2014

Phase 3: Feb 2012 - Jan 2014



#### Traffic Study Update

**Draft Study for Review** 

November 2008

Final Study

February 2009 (E)

Recommendations





































# San Ysidro POE: Pedestrian Access Existing



## San Ysidro POE: Pedestrian Access Proposed





#### Current Design

- Due Diligence and Design
- Current Activities
  - Virginia Avenue Demolition and Parking
  - SDSC Stacked Booths and Feeder Lanes
- Funding
  - •\$199M received; \$59M needed for FY2009
  - •Submissions for 2011 and 2012
- Environmental
- Site Acquisition
- Stakeholder Outreach



#### Requests

- CAD format drawings
  - •El Chaparral
  - •S/B Pedestrian Crossings
    - East Port
    - Virginia Avenue
- Future Technical Meeting to Coordinate Crossings





GSA