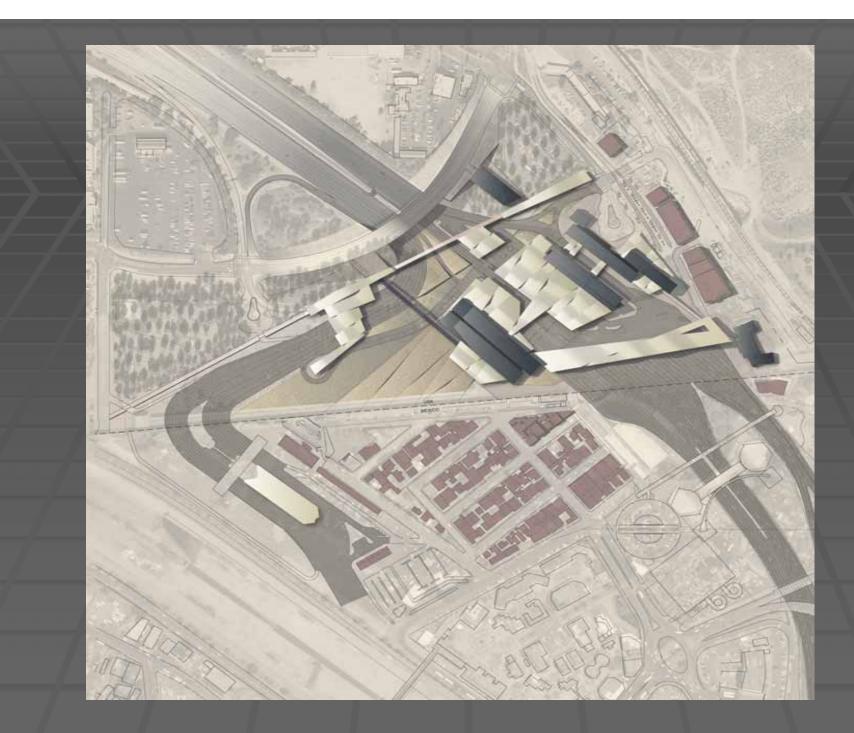

Phase 2: Aug 2011 – Jul 2014

Phase 3: Feb 2012 - Jan 2014



#### Traffic Study Update

**Draft Study for Review** 

November 2008

Final Study

February 2009 (E)

Recommendations





































# San Ysidro POE: Pedestrian Access Existing



## San Ysidro POE: Pedestrian Access Proposed





#### Current Design

- Due Diligence and Design
- Current Activities
  - Virginia Avenue Demolition and Parking
  - SDSC Stacked Booths and Feeder Lanes
- Funding
  - •\$199M received; \$59M needed for FY2009
  - •Submissions for 2011 and 2012
- Environmental
- Site Acquisition
- Stakeholder Outreach



#### Requests

- CAD format drawings
  - •El Chaparral
  - •S/B Pedestrian Crossings
    - East Port
    - Virginia Avenue
- Future Technical Meeting to Coordinate Crossings





GSA