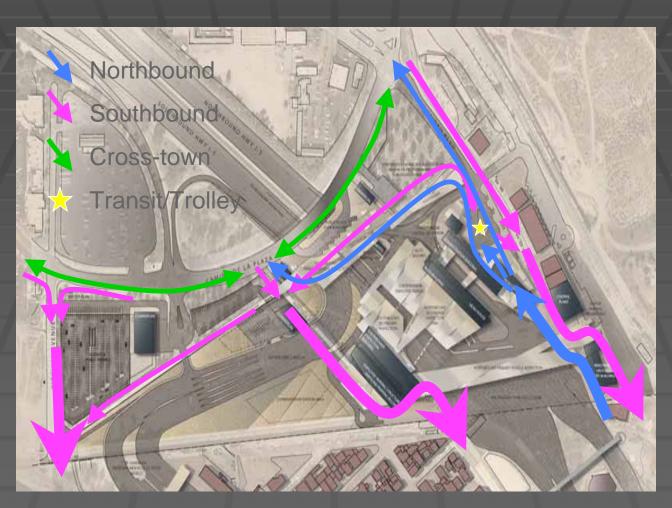

bound Facility Connect southbound roadway to Mexico's El Chaparral facility
- Separate funding to be requested for each proposed project phase



#### Island Scheme – Phase 1





#### Island Scheme – Phase 2





#### Island Scheme – Phase 3





## El Chaparral Coordination





#### Project Schedule

Master Planning September 2007 (A)

Environmental Studies September 2009 (E)

Design / Site Acquisition December 2009 (E)

Construction (Three Phases)

Phase 1: Dec 2009 – Jun 2012

Phase 2: Aug 2011 – Jul 2014

Phase 3: Feb 2012 - Jan 2014



#### Traffic Study Update

**Draft Study for Review** 

November 2008

Final Study

February 2009 (E)

Recommendations





































# San Ysidro POE: Pedestrian Access Existing



## San Ysidro POE: Pedestrian Access Proposed





#### Current Design

- Due Diligence and Design
- Current Activities
  - Virginia Avenue Demolition and Parking
  - SDSC Stacked Booths and Feeder Lanes
- Funding
  - •\$199M received; \$59M needed for FY2009
  - •Submissions for 2011 and 2012
- Environmental
- Site Acquisition
- Stakeholder Outreach



#### Requests

- CAD format drawings
  - •El Chaparral
  - •S/B Pedestrian Crossings
    - East Port
    - Virginia Avenue
- Future Technical Meeting to Coordinate Crossings





GSA