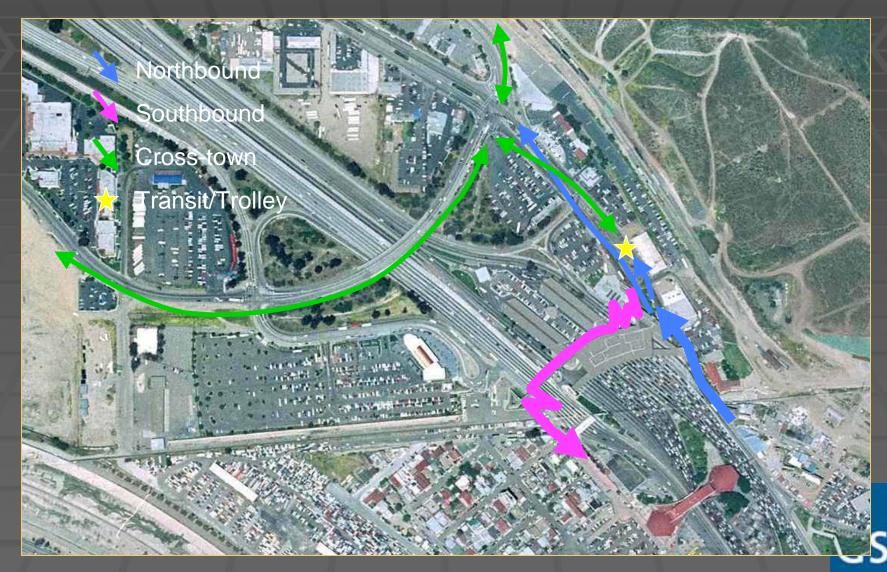

ildings Improve CBP facilities
  - Phase 3: Southbound Facility Connect southbound roadway to Mexico's El Chaparral facility
- Separate funding to be requested for each proposed project phase



#### Island Scheme – Phase 1





#### Island Scheme – Phase 2





#### Island Scheme – Phase 3





## El Chaparral Coordination





#### Project Schedule

Master Planning September 2007 (A)

Environmental Studies September 2009 (E)

Design / Site Acquisition December 2009 (E)

Construction (Three Phases)

Phase 1: Dec 2009 – Jun 2012

Phase 2: Aug 2011 – Jul 2014

Phase 3: Feb 2012 - Jan 2014



#### Traffic Study Update

**Draft Study for Review** 

November 2008

Final Study

February 2009 (E)

Recommendations





































# San Ysidro POE: Pedestrian Access Existing



## San Ysidro POE: Pedestrian Access Proposed





#### Current Design

- Due Diligence and Design
- Current Activities
  - Virginia Avenue Demolition and Parking
  - SDSC Stacked Booths and Feeder Lanes
- Funding
  - •\$199M received; \$59M needed for FY2009
  - •Submissions for 2011 and 2012
- Environmental
- Site Acquisition
- Stakeholder Outreach



#### Requests

- CAD format drawings
  - •El Chaparral
  - •S/B Pedestrian Crossings
    - East Port
    - Virginia Avenue
- Future Technical Meeting to Coordinate Crossings





GSA