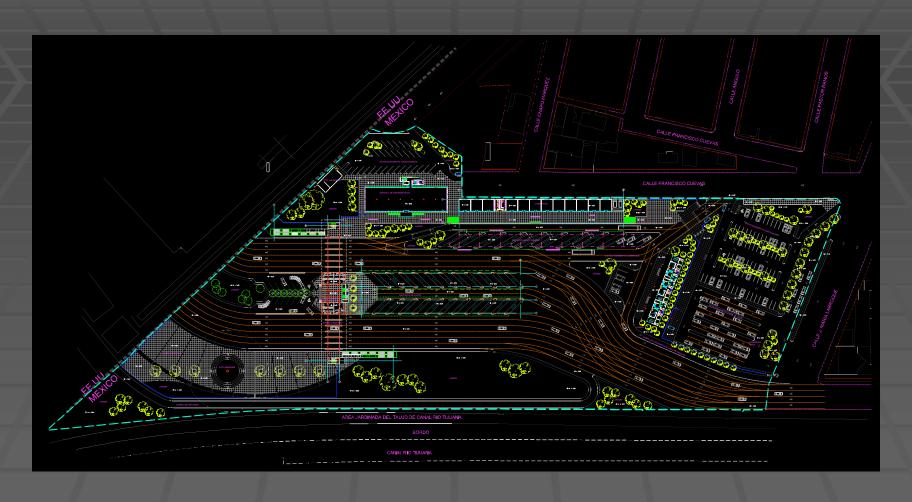

San Ysidro Land Port of Entry Border Liaison Mechanism October 7, 2008





## San Ysidro POE: Existing Facility





## Master Planning: Island Scheme





#### Implementation: Three Project Phases

#### Phasing Plan

- Each "Implementation Phase" must be independent and fully functional:
  - Phase 1: Northbound Capacity Increase throughput and reduce wait times
  - Phase 2: Northbound Buildings Improve CBP facilities
  - Phase 3: Southbound Facility Connect southbound roadway to Mexico's El Chaparral facility
- Separate funding to be requested for each proposed project phase



#### Island Scheme – Phase 1





#### Island Scheme – Phase 2





#### Island Scheme – Phase 3





## El Chaparral Coordination





#### Project Schedule

Master Planning September 2007 (A)

Environmental Studies September 2009 (E)

Design / Site Acquisition December 2009 (E)

Construction (Three Phases)

Phase 1: Dec 2009 – Jun 2012

Phase 2: Aug 2011 – Jul 2014

Phase 3: Feb 2012 - Jan 2014



#### Traffic Study Update

**Draft Study for Review** 

November 2008

Final Study

February 2009 (E)

Recommendations





































# San Ysidro POE: Pedestrian Access Existing



## San Ysidro POE: Pedestrian Access Proposed





#### Current Design

- Due Diligence and Design
- Current Activities
  - Virginia Avenue Demolition and Parking
  - SDSC Stacked Booths and Feeder Lanes
- Funding
  - •\$199M received; \$59M needed for FY2009
  - •Submissions for 2011 and 2012
- Environmental
- Site Acquisi