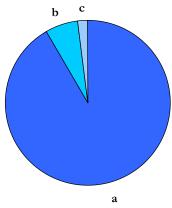

### Landscape/Hardscape Resources

- Common central garden area
- Exotic horticulture
- Lawn panels
- Parterres (planter beds)
- Fountains

The proposed Bungalow & Apartment Court Thematic Historic District contains a total of 147 bungalow and apartment courts. 144 of these structures are potential historic resources. Three are non-contributing to the Thematic Historic District due to significant alteration.

Figure 3.1: Contributing vs. Non-Contributing Resources.

- a. Potential Historic Resources (144)
- b. Non-Contributing: Significant Alteration (3)
- c. Non-Contributing: Out of Date Range (0)

Bungalow courts feature well-designed, small houses carefully arranged around a planned open space. The typical bungalow court consisted of a group of six to ten individual houses around a communal garden. In the early twentieth century, bungalow courts emerged as a type of housing that provided dwellings for people who dreamed of a house and garden but could not afford to purchase or maintain one. This new form of housing suited people who sought an independent lifestyle, as well as a strong sense of community and security. Bungalow courts were praised for their ability to provide a sense of community, while allowing space for greenery and private gardens.