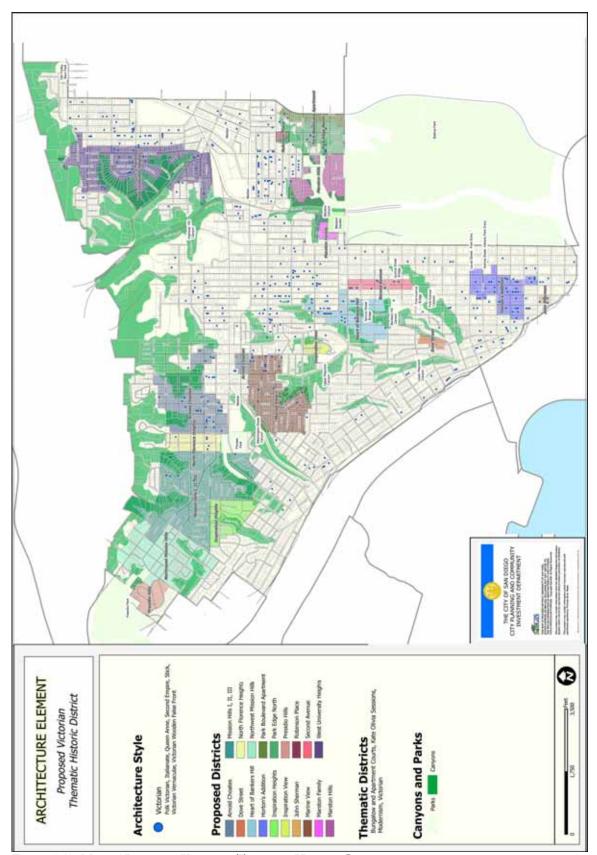

### Landscape/Hardscape Resources

- Common central garden area
- Exotic horticulture
- Lawn panels
- Parterres (planter beds)
- Fountains

The proposed Bungalow & Apartment Court Thematic Historic District contains a total of 147 bungalow and apartment courts. 144 of these structures are potential historic resources. Three are non-contributing to the Thematic Historic District due to significant alteration.

Figure 3.1: Contributing vs. Non-Contributing Resources.

- a. Potential Historic Resources (144)
- b. Non-Contributing: Significant Alteration (3)
- c. Non-Contributing: Out of Date Range (0)

Bungalow courts feature well-designed, small houses carefully arranged around a planned open space. The typical bungalow court consisted of a group of six to ten individual houses around a communal garden. In the early twentieth century, bungalow courts emerged as a type of housing that provided dwellings for people who dreamed of a house and garden but could not afford to purchase or maintain one. This new form of housing suited people who sought an independent lifestyle, as well as a strong sense of community and security. Bungalow courts were praised for their ability to provide a sense of community, while allowing space for greenery and private gardens.