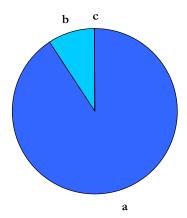

### Landscape/Hardscape Resources

- Common central garden area
- Exotic horticulture
- Lawn panels
- Parterres (planter beds)
- Fountains

The proposed Bungalow & Apartment Court Thematic Historic District contains a total of 147 bungalow and apartment courts. 144 of these structures are potential historic resources. Three are non-contributing to the Thematic Historic District due to significant alteration.

Figure 3.1: Contributing vs. Non-Contributing Resources.

- a. Potential Historic Resources (144)
- b. Non-Contributing: Significant Alteration (3)
- c. Non-Contributing: Out of Date Range (0)

Bungalow courts feature well-designed, small houses carefully arranged around a planned open space. The typical bungalow court consisted of a group of six to ten individual houses around a communal garden. In the early twentieth century, bungalow courts emerged as a type of housing that provided dwellings for people who dreamed of a house and garden but could not afford to purchase or maintain one. This new form of housing suited people who sought an independent lifestyle, as well as a strong sense of community and security. Bungalow courts were praised for their ability to provide a sense of community, while allowing space for greenery and private gardens.