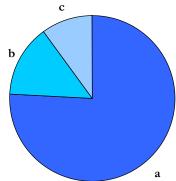

### Landscape/Hardscape Resources

- Common central garden area
- Exotic horticulture
- Lawn panels
- Parterres (planter beds)
- Fountains

The proposed Bungalow & Apartment Court Thematic Historic District contains a total of 147 bungalow and apartment courts. 144 of these structures are potential historic resources. Three are non-contributing to the Thematic Historic District due to significant alteration.

Figure 3.1: Contributing vs. Non-Contributing Resources.

- a. Potential Historic Resources (144)
- b. Non-Contributing: Significant Alteration (3)
- c. Non-Contributing: Out of Date Range (0)

Bungalow courts feature well-designed, small houses carefully arranged around a planned open space. The typical bungalow court consisted of a group of six to ten individual houses around a communal garden. In the early twentieth century, bungalow courts emerged as a type of housing that provided dwellings for people who dreamed of a house and garden but could not afford to purchase or maintain one. This new form of housing suited people who sought an independent lifestyle, as well as a strong sense of community and security. Bungalow courts were praised for their ability to provide a sense of community, while allowing space for greenery and private gardens.