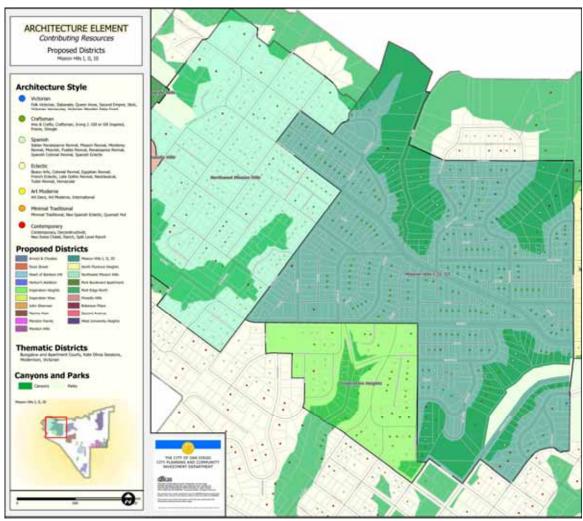

### **Boundaries**

Continuous throughout survey area. See Figure 3.6 and Map #7 in Appendix A for further information.

Figure 3.6: Map of Proposed Bungalow & Apartment Court Thematic Historic District.

| APN      | Num  | Dir | Street                                  | Status<br>Code | Architectural Style                            | Description       | Date   |
|----------|------|-----|-----------------------------------------|----------------|------------------------------------------------|-------------------|--------|
| 43810204 | 4708 |     | PARK BLVD                               | 5D3            | Colonial Revival<br>Bungalow Court             | Minimally Altered | c.1945 |
| 43810205 | 4702 |     | PARK BLVD                               | 5D3            | Colonial Revival<br>Bungalow Court             | Minimally Altered | c.1945 |
| 43810221 | 1624 |     | ADAMS AVE                               | 5D3            | Minimal Traditional Bungalow Court             | Minimally Altered | 1947   |
| 44431110 | 101  |     | DICKINSON ST                            | 5D3            | Minimal Traditional<br>Bungalow Court          | Minimally Altered | c.1935 |
| 44445115 | 4050 |     | BRANT ST                                | 5D3            | Minimal Traditional<br>Apartment Court         | Unaltered         | 1958   |
| 44445117 | 4033 |     | DOVE ST                                 | 5D3            | Minimal Traditional<br>Apartment Court         | Unaltered         | 1958   |
| 44449124 | 4052 |     | FRONT ST                                | 5B             | Art Moderne<br>Bungalow Court                  | Minimally Altered | c.1930 |
| 44449136 | 4033 |     | ALBATROSS<br>ST                         | 5B             | Spanish Eclectic Apartment Court               | Minimally Altered | c.1935 |
| 44449231 | 4080 |     | 1ST AVE                                 | 5D3            | Craftsman Bungalow Court                       | Minimally Altered | c.1925 |
| 44450101 | 4185 |     | FRONT ST                                | 5D3            | Minimal Traditional<br>Apartment Court         | Minimally Altered | c.1940 |
| 44450309 | 120  |     | LEWIS ST                                | 5B             | Spanish Colonial<br>Revival Bungalow<br>Court  | Minimally Altered | c.1925 |
| 44450406 | 4109 |     | FRONT ST                                | 5D3            | Minimal Traditional<br>Apartment Court         | Minimally Altered | 1958   |
| 44452121 | 4030 |     | 3RD AVE                                 | 5D3            | Neo-Swiss Chalet Apartment Court               | Minimally Altered | 1959   |
| 44456026 | 4047 |     | 8TH AVE                                 | 5D3            | Contemporary Apartment Court                   | Unaltered         | 1956   |
| 44456027 | 4045 |     | 8TH AVE                                 | 5D3            | Contemporary Apartment Court                   | Minimally Altered | 1956   |
| 44456029 | 4021 |     | 8TH AVE                                 | 5D3            | Contemporary Apartment Court                   | Unaltered         | c.1940 |
| 44466117 | 3920 |     | 3RD AVE                                 | 5D3            | Minimal Traditional Bungalow Court             | Minimally Altered | c.1940 |
| 44466205 | 3947 |     | 3RD AVE                                 | 5B             | Spanish Colonial<br>Revival Bungalow<br>Court  | Minimally Altered | c.1920 |
| 44468311 | 3924 |     | 8TH AVE                                 | 5B             | Spanish Colonial<br>Revival Apartment<br>Court | Minimally Altered | 1912   |
| 44468314 | 3955 |     | 7TH AVE                                 | 5D3            | Contemporary Apartment Court                   | Minimally Altered | c.1955 |
| 44468315 | 3929 |     | 7TH AVE                                 | 5D3            | Spanish Eclectic Apartment Court               | Minimally Altered | c.1930 |
| 44469007 | 3949 |     | 8TH AVE                                 | 5D3            | Minimal Traditional<br>Bungalow Court          | Minimally Altered | c.1940 |
| 44469033 | 3932 |     | 9TH AVE                                 | 5D3            | Contemporary Apartment Court                   | Minimally Altered | c.1960 |
|          |      |     | ·. ·. · · · · · · · · · · · · · · · · · | . — —          | ·                                              |                   | ·      |