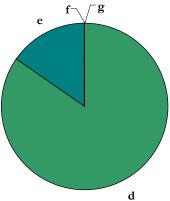

### Landscape/Hardscape Resources

- Common central garden area
- Exotic horticulture
- Lawn panels
- Parterres (planter beds)
- Fountains

The proposed Bungalow & Apartment Court Thematic Historic District contains a total of 147 bungalow and apartment courts. 144 of these structures are potential historic resources. Three are non-contributing to the Thematic Historic District due to significant alteration.

Figure 3.1: Contributing vs. Non-Contributing Resources.

- a. Potential Historic Resources (144)
- b. Non-Contributing: Significant Alteration (3)
- c. Non-Contributing: Out of Date Range (0)

Bungalow courts feature well-designed, small houses carefully arranged around a planned open space. The typical bungalow court consisted of a group of six to ten individual houses around a communal garden. In the early twentieth century, bungalow courts emerged as a type of housing that provided dwellings for people who dreamed of a house and garden but could not afford to purchase or maintain one. This new form of housing suited people who sought an independent lifestyle, as well as a strong sense of community and security. Bungalow courts were praised for their ability to provide a sense of community, while allowing space for greenery and private gardens.