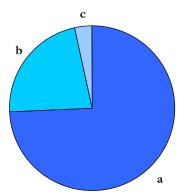

### Landscape/Hardscape Resources

- Common central garden area
- Exotic horticulture
- Lawn panels
- Parterres (planter beds)
- Fountains

The proposed Bungalow & Apartment Court Thematic Historic District contains a total of 147 bungalow and apartment courts. 144 of these structures are potential historic resources. Three are non-contributing to the Thematic Historic District due to significant alteration.

Figure 3.1: Contributing vs. Non-Contributing Resources.

- a. Potential Historic Resources (144)
- b. Non-Contributing: Significant Alteration (3)
- c. Non-Contributing: Out of Date Range (0)

Bungalow courts feature well-designed, small houses carefully arranged around a planned open space. The typical bungalow court consisted of a group of six to ten individual houses around a communal garden. In the early twentieth century, bungalow courts emerged as a type of housing that provided dwellings for people who dreamed of a house and garden but could not afford to purchase or maintain one. This new form of housing suited people who sought an independent lifestyle, as well as a strong sense of community and security. Bungalow courts were praised for their ability to provide a sense of community, while allowing space for greenery and private gardens.