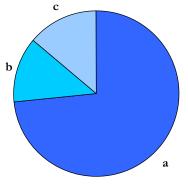

### Landscape/Hardscape Resources

- Common central garden area
- Exotic horticulture
- Lawn panels
- Parterres (planter beds)
- Fountains

The proposed Bungalow & Apartment Court Thematic Historic District contains a total of 147 bungalow and apartment courts. 144 of these structures are potential historic resources. Three are non-contributing to the Thematic Historic District due to significant alteration.

Figure 3.1: Contributing vs. Non-Contributing Resources.

- a. Potential Historic Resources (144)
- b. Non-Contributing: Significant Alteration (3)
- c. Non-Contributing: Out of Date Range (0)

Bungalow courts feature well-designed, small houses carefully arranged around a planned open space. The typical bungalow court consisted of a group of six to ten individual houses around a communal garden. In the early twentieth century, bungalow courts emerged as a type of housing that provided dwellings for people who dreamed of a house and garden but could not afford to purchase or maintain one. This new form of housing suited people who sought an independent lifestyle, as well as a strong sense of community and security. Bungalow courts were praised for their ability to provide a sense of community, while allowing space for greenery and private gardens.