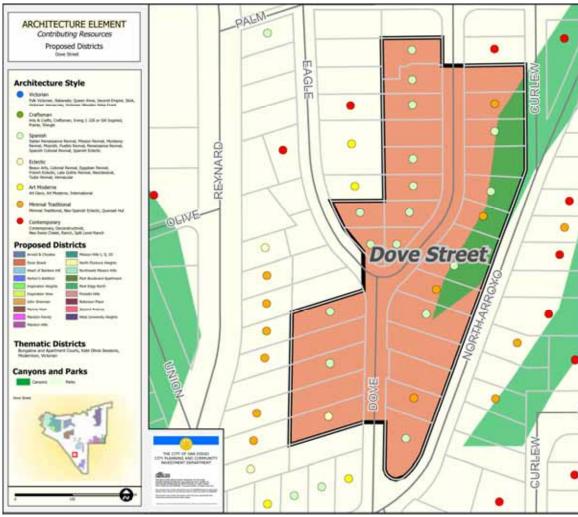

### **Boundaries**

Continuous throughout survey area. See Figure 3.6 and Map #7 in Appendix A for further information.

Figure 3.6: Map of Proposed Bungalow & Apartment Court Thematic Historic District.

| APN      | Num  | Dir | Street                                  | Status<br>Code | Architectural Style                            | Description       | Date   |
|----------|------|-----|-----------------------------------------|----------------|------------------------------------------------|-------------------|--------|
| 43810204 | 4708 |     | PARK BLVD                               | 5D3            | Colonial Revival<br>Bungalow Court             | Minimally Altered | c.1945 |
| 43810205 | 4702 |     | PARK BLVD                               | 5D3            | Colonial Revival<br>Bungalow Court             | Minimally Altered | c.1945 |
| 43810221 | 1624 |     | ADAMS AVE                               | 5D3            | Minimal Traditional Bungalow Court             | Minimally Altered | 1947   |
| 44431110 | 101  |     | DICKINSON ST                            | 5D3            | Minimal Traditional<br>Bungalow Court          | Minimally Altered | c.1935 |
| 44445115 | 4050 |     | BRANT ST                                | 5D3            | Minimal Traditional<br>Apartment Court         | Unaltered         | 1958   |
| 44445117 | 4033 |     | DOVE ST                                 | 5D3            | Minimal Traditional<br>Apartment Court         | Unaltered         | 1958   |
| 44449124 | 4052 |     | FRONT ST                                | 5B             | Art Moderne<br>Bungalow Court                  | Minimally Altered | c.1930 |
| 44449136 | 4033 |     | ALBATROSS<br>ST                         | 5B             | Spanish Eclectic Apartment Court               | Minimally Altered | c.1935 |
| 44449231 | 4080 |     | 1ST AVE                                 | 5D3            | Craftsman Bungalow Court                       | Minimally Altered | c.1925 |
| 44450101 | 4185 |     | FRONT ST                                | 5D3            | Minimal Traditional<br>Apartment Court         | Minimally Altered | c.1940 |
| 44450309 | 120  |     | LEWIS ST                                | 5B             | Spanish Colonial<br>Revival Bungalow<br>Court  | Minimally Altered | c.1925 |
| 44450406 | 4109 |     | FRONT ST                                | 5D3            | Minimal Traditional<br>Apartment Court         | Minimally Altered | 1958   |
| 44452121 | 4030 |     | 3RD AVE                                 | 5D3            | Neo-Swiss Chalet Apartment Court               | Minimally Altered | 1959   |
| 44456026 | 4047 |     | 8TH AVE                                 | 5D3            | Contemporary Apartment Court                   | Unaltered         | 1956   |
| 44456027 | 4045 |     | 8TH AVE                                 | 5D3            | Contemporary Apartment Court                   | Minimally Altered | 1956   |
| 44456029 | 4021 |     | 8TH AVE                                 | 5D3            | Contemporary Apartment Court                   | Unaltered         | c.1940 |
| 44466117 | 3920 |     | 3RD AVE                                 | 5D3            | Minimal Traditional Bungalow Court             | Minimally Altered | c.1940 |
| 44466205 | 3947 |     | 3RD AVE                                 | 5B             | Spanish Colonial<br>Revival Bungalow<br>Court  | Minimally Altered | c.1920 |
| 44468311 | 3924 |     | 8TH AVE                                 | 5B             | Spanish Colonial<br>Revival Apartment<br>Court | Minimally Altered | 1912   |
| 44468314 | 3955 |     | 7TH AVE                                 | 5D3            | Contemporary Apartment Court                   | Minimally Altered | c.1955 |
| 44468315 | 3929 |     | 7TH AVE                                 | 5D3            | Spanish Eclectic Apartment Court               | Minimally Altered | c.1930 |
| 44469007 | 3949 |     | 8TH AVE                                 | 5D3            | Minimal Traditional<br>Bungalow Court          | Minimally Altered | c.1940 |
| 44469033 | 3932 |     | 9TH AVE                                 | 5D3            | Contemporary Apartment Court                   | Minimally Altered | c.1960 |
|          |      |     | ·. ·. · · · · · · · · · · · · · · · · · | . — —          | ·                                              |                   | ·      |