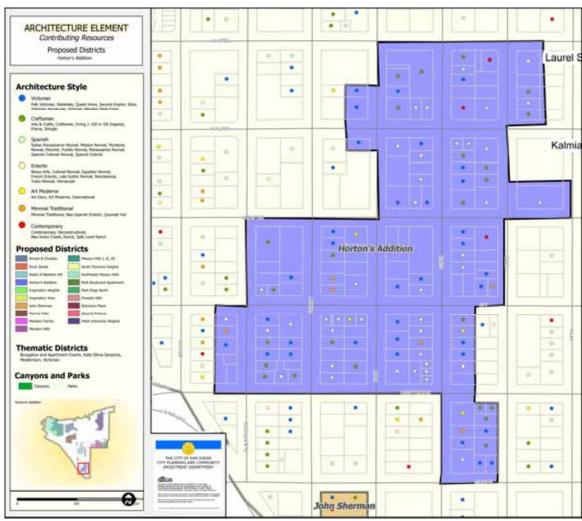

### **Boundaries**

Continuous throughout survey area. See Figure 3.6 and Map #7 in Appendix A for further information.

Figure 3.6: Map of Proposed Bungalow & Apartment Court Thematic Historic District.

| APN      | Num  | Dir | Street                                  | Status<br>Code | Architectural Style                            | Description       | Date   |
|----------|------|-----|-----------------------------------------|----------------|------------------------------------------------|-------------------|--------|
| 43810204 | 4708 |     | PARK BLVD                               | 5D3            | Colonial Revival<br>Bungalow Court             | Minimally Altered | c.1945 |
| 43810205 | 4702 |     | PARK BLVD                               | 5D3            | Colonial Revival<br>Bungalow Court             | Minimally Altered | c.1945 |
| 43810221 | 1624 |     | ADAMS AVE                               | 5D3            | Minimal Traditional Bungalow Court             | Minimally Altered | 1947   |
| 44431110 | 101  |     | DICKINSON ST                            | 5D3            | Minimal Traditional<br>Bungalow Court          | Minimally Altered | c.1935 |
| 44445115 | 4050 |     | BRANT ST                                | 5D3            | Minimal Traditional<br>Apartment Court         | Unaltered         | 1958   |
| 44445117 | 4033 |     | DOVE ST                                 | 5D3            | Minimal Traditional<br>Apartment Court         | Unaltered         | 1958   |
| 44449124 | 4052 |     | FRONT ST                                | 5B             | Art Moderne<br>Bungalow Court                  | Minimally Altered | c.1930 |
| 44449136 | 4033 |     | ALBATROSS<br>ST                         | 5B             | Spanish Eclectic Apartment Court               | Minimally Altered | c.1935 |
| 44449231 | 4080 |     | 1ST AVE                                 | 5D3            | Craftsman Bungalow Court                       | Minimally Altered | c.1925 |
| 44450101 | 4185 |     | FRONT ST                                | 5D3            | Minimal Traditional<br>Apartment Court         | Minimally Altered | c.1940 |
| 44450309 | 120  |     | LEWIS ST                                | 5B             | Spanish Colonial<br>Revival Bungalow<br>Court  | Minimally Altered | c.1925 |
| 44450406 | 4109 |     | FRONT ST                                | 5D3            | Minimal Traditional<br>Apartment Court         | Minimally Altered | 1958   |
| 44452121 | 4030 |     | 3RD AVE                                 | 5D3            | Neo-Swiss Chalet Apartment Court               | Minimally Altered | 1959   |
| 44456026 | 4047 |     | 8TH AVE                                 | 5D3            | Contemporary Apartment Court                   | Unaltered         | 1956   |
| 44456027 | 4045 |     | 8TH AVE                                 | 5D3            | Contemporary Apartment Court                   | Minimally Altered | 1956   |
| 44456029 | 4021 |     | 8TH AVE                                 | 5D3            | Contemporary Apartment Court                   | Unaltered         | c.1940 |
| 44466117 | 3920 |     | 3RD AVE                                 | 5D3            | Minimal Traditional Bungalow Court             | Minimally Altered | c.1940 |
| 44466205 | 3947 |     | 3RD AVE                                 | 5B             | Spanish Colonial<br>Revival Bungalow<br>Court  | Minimally Altered | c.1920 |
| 44468311 | 3924 |     | 8TH AVE                                 | 5B             | Spanish Colonial<br>Revival Apartment<br>Court | Minimally Altered | 1912   |
| 44468314 | 3955 |     | 7TH AVE                                 | 5D3            | Contemporary Apartment Court                   | Minimally Altered | c.1955 |
| 44468315 | 3929 |     | 7TH AVE                                 | 5D3            | Spanish Eclectic Apartment Court               | Minimally Altered | c.1930 |
| 44469007 | 3949 |     | 8TH AVE                                 | 5D3            | Minimal Traditional<br>Bungalow Court          | Minimally Altered | c.1940 |
| 44469033 | 3932 |     | 9TH AVE                                 | 5D3            | Contemporary Apartment Court                   | Minimally Altered | c.1960 |
|          |      |     | ·. ·. · · · · · · · · · · · · · · · · · | . — —          | ·                                              |                   | ·      |