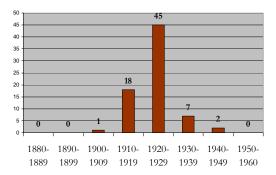

Figure 3.5: Potential Historic Resources by Decade.

The proposed Bungalow & Apartment Court Thematic Historic District qualifies under HRB Criterion A, reflecting special elements of the Uptown Community's social history related to multi-family housing, and its architectural development associated with local transportation patterns. Criterion C for the distinctive characteristics of courtyard design and HRB Criterion F(c) for its representation of a common living pattern during the 1910-1940 era that is now unusual, F(e) for