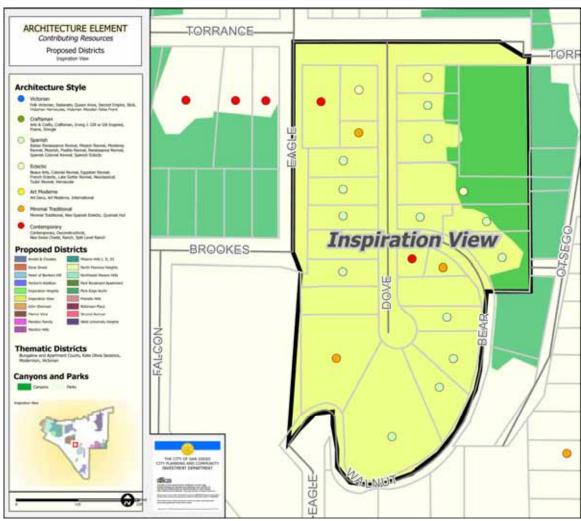

### List of Proposed Geographic Historic **Districts**

- 1. Arnold & Choate's
- 2. Dove Street
- 3. Heart of Bankers Hill
- 4. Horton's Addition
- 5. Inspiration Heights
- 6. Inspiration View
- 7. John Sherman
- 8. Marine View
- 9. Marston Family
- 10. Marston Hills
- 11. Mission Hills I, II, III
- 12. North Florence Heights
- 13. Northwest Mission Hills
- 14. Park Boulevard Apartment
- 15. Park Edge North
- 16. Presidio Hills
- 17. Robinson Place
- 18. Second Avenue
- 19. West University Heights