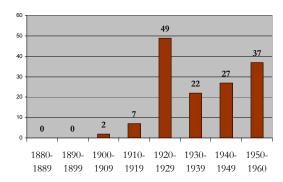

Figure 3.5: Potential Historic Resources by Decade.

The proposed Bungalow & Apartment Court Thematic Historic District qualifies under HRB Criterion A, reflecting special elements of the Uptown Community's social history related to multi-family housing, and its architectural development associated with local transportation patterns. Criterion C for the distinctive characteristics of courtyard design and HRB Criterion F(c) for its representation of a common living pattern during the 1910-1940 era that is now unusual, F(e) for

its illustration of the development of typological multi-family site planning, F(i) for its examples of workmanship, craftsmanship, artistry, or design which are of benefit to the contemporary community as significant reminders of the past and F(j) for the distinctive design of the building groupings that are enhanced because of the interrelationship of the buildings to each other and adjacency to a communal landscaped area.