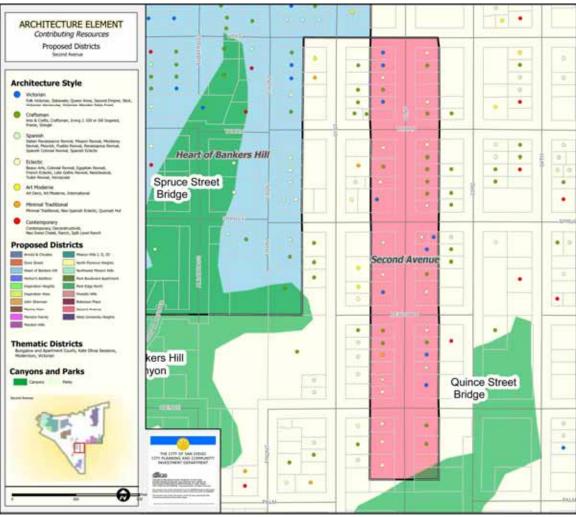

### Landscape/Hardscape Resources

- Common central garden area
- Exotic horticulture
- Lawn panels
- Parterres (planter beds)
- Fountains

The proposed Bungalow & Apartment Court Thematic Historic District contains a total of 147 bungalow and apartment courts. 144 of these structures are potential historic resources. Three are non-contributing to the Thematic Historic District due to significant alteration.

Figure 3.1: Contributing vs. Non-Contributing Resources.

- a. Potential Historic Resources (144)
- b. Non-Contributing: Significant Alteration (3)
- c. Non-Contributing: Out of Date Range (0)

Bungalow courts feature well-designed, small houses carefully arranged around a planned open space. The typical bungalow court consisted of a group of six to ten individual houses around a communal garden. In the early twentieth century, bungalow courts emerged as a type of housing that provided dwellings for people who dreamed of a house and garden but could not afford to purchase or maintain one. This new form of housing suited people who sought an independent lifestyle, as well as a strong sense of community and security. Bungalow courts were praised for their ability to provide a sense of community, while allowing space for greenery and private gardens.