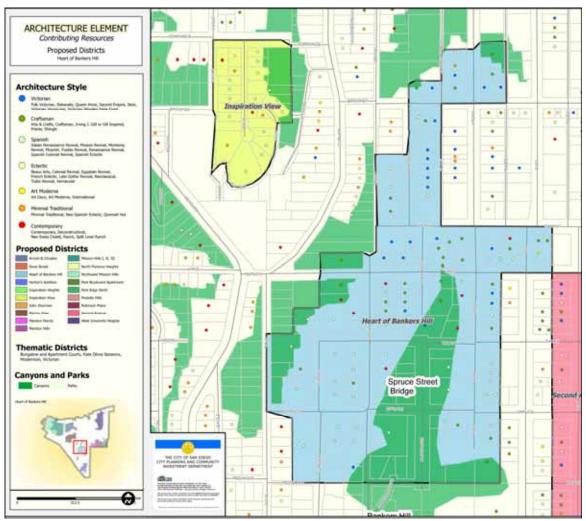

### **Boundaries**

Continuous throughout survey area. See Figure 3.6 and Map #7 in Appendix A for further information.

Figure 3.6: Map of Proposed Bungalow & Apartment Court Thematic Historic District.

| APN      | Num  | Dir | Street                                  | Status<br>Code | Architectural Style                            | Description       | Date   |
|----------|------|-----|-----------------------------------------|----------------|------------------------------------------------|-------------------|--------|
| 43810204 | 4708 |     | PARK BLVD                               | 5D3            | Colonial Revival<br>Bungalow Court             | Minimally Altered | c.1945 |
| 43810205 | 4702 |     | PARK BLVD                               | 5D3            | Colonial Revival<br>Bungalow Court             | Minimally Altered | c.1945 |
| 43810221 | 1624 |     | ADAMS AVE                               | 5D3            | Minimal Traditional Bungalow Court             | Minimally Altered | 1947   |
| 44431110 | 101  |     | DICKINSON ST                            | 5D3            | Minimal Traditional<br>Bungalow Court          | Minimally Altered | c.1935 |
| 44445115 | 4050 |     | BRANT ST                                | 5D3            | Minimal Traditional<br>Apartment Court         | Unaltered         | 1958   |
| 44445117 | 4033 |     | DOVE ST                                 | 5D3            | Minimal Traditional<br>Apartment Court         | Unaltered         | 1958   |
| 44449124 | 4052 |     | FRONT ST                                | 5B             | Art Moderne<br>Bungalow Court                  | Minimally Altered | c.1930 |
| 44449136 | 4033 |     | ALBATROSS<br>ST                         | 5B             | Spanish Eclectic Apartment Court               | Minimally Altered | c.1935 |
| 44449231 | 4080 |     | 1ST AVE                                 | 5D3            | Craftsman Bungalow Court                       | Minimally Altered | c.1925 |
| 44450101 | 4185 |     | FRONT ST                                | 5D3            | Minimal Traditional<br>Apartment Court         | Minimally Altered | c.1940 |
| 44450309 | 120  |     | LEWIS ST                                | 5B             | Spanish Colonial<br>Revival Bungalow<br>Court  | Minimally Altered | c.1925 |
| 44450406 | 4109 |     | FRONT ST                                | 5D3            | Minimal Traditional<br>Apartment Court         | Minimally Altered | 1958   |
| 44452121 | 4030 |     | 3RD AVE                                 | 5D3            | Neo-Swiss Chalet Apartment Court               | Minimally Altered | 1959   |
| 44456026 | 4047 |     | 8TH AVE                                 | 5D3            | Contemporary Apartment Court                   | Unaltered         | 1956   |
| 44456027 | 4045 |     | 8TH AVE                                 | 5D3            | Contemporary Apartment Court                   | Minimally Altered | 1956   |
| 44456029 | 4021 |     | 8TH AVE                                 | 5D3            | Contemporary Apartment Court                   | Unaltered         | c.1940 |
| 44466117 | 3920 |     | 3RD AVE                                 | 5D3            | Minimal Traditional Bungalow Court             | Minimally Altered | c.1940 |
| 44466205 | 3947 |     | 3RD AVE                                 | 5B             | Spanish Colonial<br>Revival Bungalow<br>Court  | Minimally Altered | c.1920 |
| 44468311 | 3924 |     | 8TH AVE                                 | 5B             | Spanish Colonial<br>Revival Apartment<br>Court | Minimally Altered | 1912   |
| 44468314 | 3955 |     | 7TH AVE                                 | 5D3            | Contemporary Apartment Court                   | Minimally Altered | c.1955 |
| 44468315 | 3929 |     | 7TH AVE                                 | 5D3            | Spanish Eclectic Apartment Court               | Minimally Altered | c.1930 |
| 44469007 | 3949 |     | 8TH AVE                                 | 5D3            | Minimal Traditional<br>Bungalow Court          | Minimally Altered | c.1940 |
| 44469033 | 3932 |     | 9TH AVE                                 | 5D3            | Contemporary Apartment Court                   | Minimally Altered | c.1960 |
|          |      |     | ·. ·. · · · · · · · · · · · · · · · · · | . — —          | ·                                              |                   | ·      |