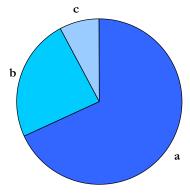

### Landscape/Hardscape Resources

- Common central garden area
- Exotic horticulture
- Lawn panels
- Parterres (planter beds)
- Fountains

The proposed Bungalow & Apartment Court Thematic Historic District contains a total of 147 bungalow and apartment courts. 144 of these structures are potential historic resources. Three are non-contributing to the Thematic Historic District due to significant alteration.

Figure 3.1: Contributing vs. Non-Contributing Resources.

- a. Potential Historic Resources (144)
- b. Non-Contributing: Significant Alteration (3)
- c. Non-Contributing: Out of Date Range (0)

Bungalow courts feature well-designed, small houses carefully arranged around a planned open space. The typical bungalow court consisted of a group of six to ten individual houses around a communal garden. In the early twentieth century, bungalow courts emerged as a type of housing that provided dwellings for people who dreamed of a house and garden but could not afford to purchase or maintain one. This new form of housing suited people who sought an independent lifestyle, as well as a strong sense of community and security. Bungalow courts were praised for their ability to provide a sense of community, while allowing space for greenery and private gardens.