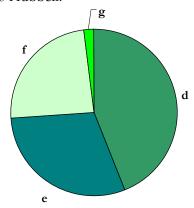

Figure 3.1: Contributing vs. Non-Contributing Resources.

- a. Potential Historic Resources (144)
- b. Non-Contributing: Significant Alteration (3)
- c. Non-Contributing: Out of Date Range (0)

Bungalow courts feature well-designed, small houses carefully arranged around a planned open space. The typical bungalow court consisted of a group of six to ten individual houses around a communal garden. In the early twentieth century, bungalow courts emerged as a type of housing that provided dwellings for people who dreamed of a house and garden but could not afford to purchase or maintain one. This new form of housing suited people who sought an independent lifestyle, as well as a strong sense of community and security. Bungalow courts were praised for their ability to provide a sense of community, while allowing space for greenery and private gardens.