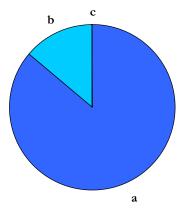

### Landscape/Hardscape Resources

- Common central garden area
- Exotic horticulture
- Lawn panels
- Parterres (planter beds)
- Fountains

The proposed Bungalow & Apartment Court Thematic Historic District contains a total of 147 bungalow and apartment courts. 144 of these structures are potential historic resources. Three are non-contributing to the Thematic Historic District due to significant alteration.

Figure 3.1: Contributing vs. Non-Contributing Resources.

- a. Potential Historic Resources (144)
- b. Non-Contributing: Significant Alteration (3)
- c. Non-Contributing: Out of Date Range (0)

Bungalow courts feature well-designed, small houses carefully arranged around a planned open space. The typical bungalow court consisted of a group of six to ten individual houses around a communal garden. In the early twentieth century, bungalow courts emerged as a type of housing that provided dwellings for people who dreamed of a house and garden but could not afford to purchase or maintain one. This new form of housing suited people who sought an independent lifestyle, as well as a strong sense of community and security. Bungalow courts were praised for their ability to provide a sense of community, while allowing space for greenery and private gardens.