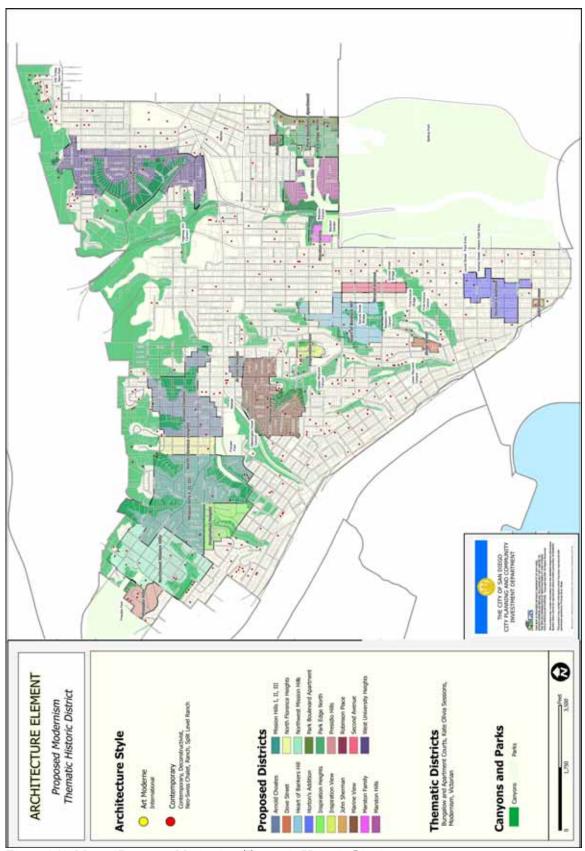

Many of the district's initial boundaries were derived from original subdivision maps. (See Appendix H for a complete listing of all subdivisions in the Uptown Survey area.) These boundaries were used as the origination of the proposed boundaries. The boundaries were then reviewed, keeping in mind visual barriers, visual changes, underlying zoning, and clearly differentiated patterns of historic development. Many of the districts have been named in honor of their original subdivision name. (See Map #1 in Appendix A to view all potential historic resources within geographic and thematic historic districts. A large scale map is also available in the front binder pocket.)