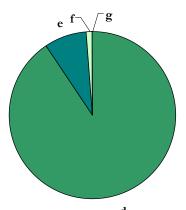

Figure 3.1: Contributing vs. Non-Contributing Resources.

- a. Potential Historic Resources (144)
- b. Non-Contributing: Significant Alteration (3)
- c. Non-Contributing: Out of Date Range (0)

Bungalow courts feature well-designed, small houses carefully arranged around a planned open space. The typical bungalow court consisted of a group of six to ten individual houses around a communal garden. In the early twentieth century, bungalow courts emerged as a type of housing that provided dwellings for people who dreamed of a house and garden but could not afford to purchase or maintain one. This new form of housing suited people who sought an independent lifestyle, as well as a strong sense of community and security. Bungalow courts were praised for their ability to provide a sense of community, while allowing space for greenery and private gardens.

Figure 3.2: Potential Historic Resources by Building Type (Resource Attributes).

- d. Single Family Residential (0)
- e. Multi-Family Residential (144)
- f. Commercial (0)
- g. Institutional/Religious (0)