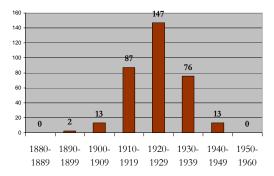

### Landscape/Hardscape Resources

- Common central garden area
- Exotic horticulture
- Lawn panels
- Parterres (planter beds)
- Fountains

The proposed Bungalow & Apartment Court Thematic Historic District contains a total of 147 bungalow and apartment courts. 144 of these structures are potential historic resources. Three are non-contributing to the Thematic Historic District due to significant alteration.

Figure 3.5: Potential Historic Resources by Decade.

The proposed Bungalow & Apartment Court Thematic Historic District qualifies under HRB Criterion A, reflecting special elements of the Uptown Community's social history related to multi-family housing, and its architectural development associated with local transportation patterns. Criterion C for the distinctive characteristics of courtyard design and HRB Criterion F(c) for its representation of a common living pattern during the 1910-1940 era that is now unusual, F(e) for