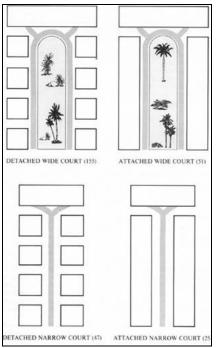

Uptown features four spatial arrangements of the bungalow court. There is the "detached, wide court" consisting of the individual cottages arranged around a

99

<sup>&</sup>lt;sup>4</sup> Curtis and Ford, "Bungalow Courts in San Diego: Monitoring a Sense of Place," *Journal of San Diego History* 34, no. 2 (Spring 1988).

<sup>♦</sup> IS Architecture, Ione R. Stiegler, AIA, Architect ♦

spacious central garden. Next, there is the "detached, narrow court" where individual cottages are arranged in a long, narrow garden-like walkway. The "attached, wide court" also exists, where two or more bungalows share a common wall. Lastly, the "attached narrow court," implies an enclosed designed space. The most common spatial arrangement in Uptown is the detached wide full court.

Figure 3.4: Court Layouts.

Bungalow courts and apartment courts gained popularity in the 1920s, continuing through the 1950s. The trend was influenced by numerous architectural styles, often eclectic and modern. Irving J. Gill, Richard Requa, Richard Neutra and other Master Architects helped the spread of this prolific building type in San Diego and Los Angeles. A commitment to bringing good design to the masses, one of Modernism's guiding principles, was often employed in their designs.