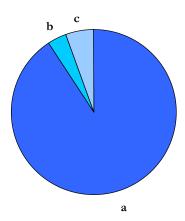

Figure 3.2: Potential Historic Resources by Building Type (Resource Attributes).

- d. Single Family Residential (0)
- e. Multi-Family Residential (144)
- f. Commercial (0)
- g. Institutional/Religious (0)