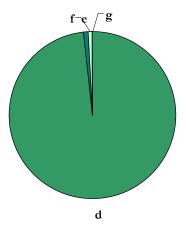

Figure 3.2: Potential Historic Resources by Building Type (Resource Attributes).

- d. Single Family Residential (0)
- e. Multi-Family Residential (144)
- f. Commercial (0)
- g. Institutional/Religious (0)