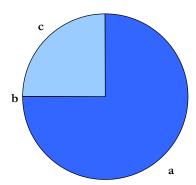

### Landscape/Hardscape Resources

- Common central garden area
- Exotic horticulture
- Lawn panels
- Parterres (planter beds)
- Fountains

The proposed Bungalow & Apartment Court Thematic Historic District contains a total of 147 bungalow and apartment courts. 144 of these structures are potential historic resources. Three are non-contributing to the Thematic Historic District due to significant alteration.

Figure 3.1: Contributing vs. Non-Contributing Resources.

- a. Potential Historic Resources (144)
- b. Non-Contributing: Significant Alteration (3)
- c. Non-Contributing: Out of Date Range (0)

Bungalow courts feature well-designed, small houses carefully arranged around a planned open space. The typical bungalow court consisted of a group of six to ten individual houses around a communal garden. In the early twentieth century, bungalow courts emerged as a type of housing that provided dwellings for people who dreamed of a house and garden but could not afford to purchase or maintain one. This new form of housing suited people who sought an independent lifestyle, as well as a strong sense of community and security. Bungalow courts were praised for their ability to provide a sense of community, while allowing space for greenery and private gardens.