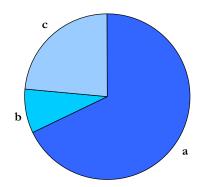

### Landscape/Hardscape Resources

- Common central garden area
- Exotic horticulture
- Lawn panels
- Parterres (planter beds)
- Fountains

The proposed Bungalow & Apartment Court Thematic Historic District contains a total of 147 bungalow and apartment courts. 144 of these structures are potential historic resources. Three are non-contributing to the Thematic Historic District due to significant alteration.

Figure 3.1: Contributing vs. Non-Contributing Resources.

- a. Potential Historic Resources (144)
- b. Non-Contributing: Significant Alteration (3)
- c. Non-Contributing: Out of Date Range (0)

Bungalow courts feature well-designed, small houses carefully arranged around a planned open space. The typical bungalow court consisted of a group of six to ten individual houses around a communal garden. In the early twentieth century, bungalow courts emerged as a type of housing that provided dwellings for people who dreamed of a house and garden but could not afford to purchase or maintain one. This new form of housing suited people who sought an independent lifestyle, as well as a strong sense of community and security. Bungalow courts were praised for their ability to provide a sense of community, while allowing space for greenery and private gardens.