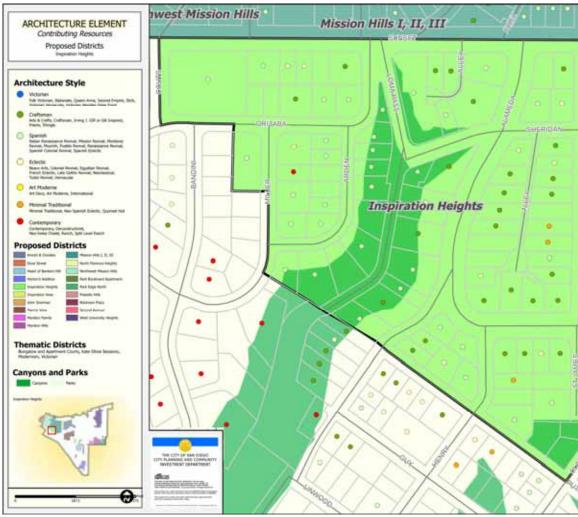

### Landscape/Hardscape Resources

- Common central garden area
- Exotic horticulture
- Lawn panels
- Parterres (planter beds)
- Fountains

The proposed Bungalow & Apartment Court Thematic Historic District contains a total of 147 bungalow and apartment courts. 144 of these structures are potential historic resources. Three are non-contributing to the Thematic Historic District due to significant alteration.

Figure 3.1: Contributing vs. Non-Contributing Resources.

- a. Potential Historic Resources (144)
- b. Non-Contributing: Significant Alteration (3)
- c. Non-Contributing: Out of Date Range (0)

Bungalow courts feature well-designed, small houses carefully arranged around a planned open space. The typical bungalow court consisted of a group of six to ten individual houses around a communal garden. In the early twentieth century, bungalow courts emerged as a type of housing that provided dwellings for people who dreamed of a house and garden but could not afford to purchase or maintain one. This new form of housing suited people who sought an independent lifestyle, as well as a strong sense of community and security. Bungalow courts were praised for their ability to provide a sense of community, while allowing space for greenery and private gardens.