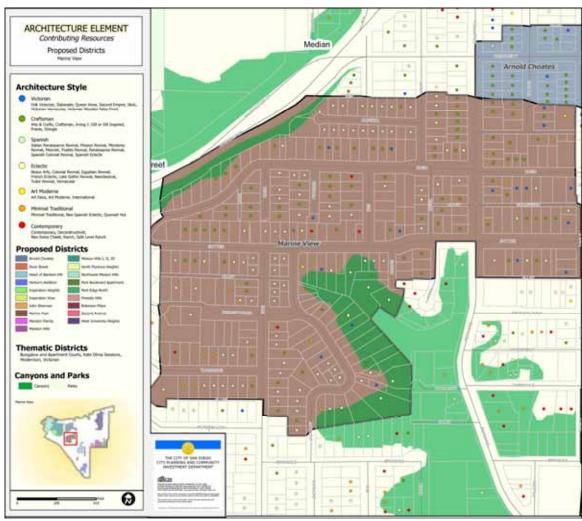

### **Boundaries**

Continuous throughout survey area. See Figure 3.6 and Map #7 in Appendix A for further information.

Figure 3.6: Map of Proposed Bungalow & Apartment Court Thematic Historic District.

| APN      | Num  | Dir | Street                                  | Status<br>Code | Architectural Style                            | Description       | Date   |
|----------|------|-----|-----------------------------------------|----------------|------------------------------------------------|-------------------|--------|
| 43810204 | 4708 |     | PARK BLVD                               | 5D3            | Colonial Revival<br>Bungalow Court             | Minimally Altered | c.1945 |
| 43810205 | 4702 |     | PARK BLVD                               | 5D3            | Colonial Revival<br>Bungalow Court             | Minimally Altered | c.1945 |
| 43810221 | 1624 |     | ADAMS AVE                               | 5D3            | Minimal Traditional Bungalow Court             | Minimally Altered | 1947   |
| 44431110 | 101  |     | DICKINSON ST                            | 5D3            | Minimal Traditional<br>Bungalow Court          | Minimally Altered | c.1935 |
| 44445115 | 4050 |     | BRANT ST                                | 5D3            | Minimal Traditional<br>Apartment Court         | Unaltered         | 1958   |
| 44445117 | 4033 |     | DOVE ST                                 | 5D3            | Minimal Traditional<br>Apartment Court         | Unaltered         | 1958   |
| 44449124 | 4052 |     | FRONT ST                                | 5B             | Art Moderne<br>Bungalow Court                  | Minimally Altered | c.1930 |
| 44449136 | 4033 |     | ALBATROSS<br>ST                         | 5B             | Spanish Eclectic Apartment Court               | Minimally Altered | c.1935 |
| 44449231 | 4080 |     | 1ST AVE                                 | 5D3            | Craftsman Bungalow Court                       | Minimally Altered | c.1925 |
| 44450101 | 4185 |     | FRONT ST                                | 5D3            | Minimal Traditional<br>Apartment Court         | Minimally Altered | c.1940 |
| 44450309 | 120  |     | LEWIS ST                                | 5B             | Spanish Colonial<br>Revival Bungalow<br>Court  | Minimally Altered | c.1925 |
| 44450406 | 4109 |     | FRONT ST                                | 5D3            | Minimal Traditional<br>Apartment Court         | Minimally Altered | 1958   |
| 44452121 | 4030 |     | 3RD AVE                                 | 5D3            | Neo-Swiss Chalet Apartment Court               | Minimally Altered | 1959   |
| 44456026 | 4047 |     | 8TH AVE                                 | 5D3            | Contemporary Apartment Court                   | Unaltered         | 1956   |
| 44456027 | 4045 |     | 8TH AVE                                 | 5D3            | Contemporary Apartment Court                   | Minimally Altered | 1956   |
| 44456029 | 4021 |     | 8TH AVE                                 | 5D3            | Contemporary Apartment Court                   | Unaltered         | c.1940 |
| 44466117 | 3920 |     | 3RD AVE                                 | 5D3            | Minimal Traditional Bungalow Court             | Minimally Altered | c.1940 |
| 44466205 | 3947 |     | 3RD AVE                                 | 5B             | Spanish Colonial<br>Revival Bungalow<br>Court  | Minimally Altered | c.1920 |
| 44468311 | 3924 |     | 8TH AVE                                 | 5B             | Spanish Colonial<br>Revival Apartment<br>Court | Minimally Altered | 1912   |
| 44468314 | 3955 |     | 7TH AVE                                 | 5D3            | Contemporary Apartment Court                   | Minimally Altered | c.1955 |
| 44468315 | 3929 |     | 7TH AVE                                 | 5D3            | Spanish Eclectic Apartment Court               | Minimally Altered | c.1930 |
| 44469007 | 3949 |     | 8TH AVE                                 | 5D3            | Minimal Traditional<br>Bungalow Court          | Minimally Altered | c.1940 |
| 44469033 | 3932 |     | 9TH AVE                                 | 5D3            | Contemporary Apartment Court                   | Minimally Altered | c.1960 |
|          |      |     | ·. ·. · · · · · · · · · · · · · · · · · | . — —          | ·                                              |                   | ·      |