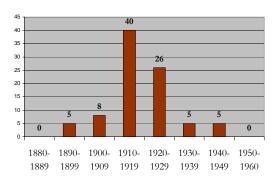

Figure 3.5: Potential Historic Resources by Decade.

The proposed Bungalow & Apartment Court Thematic Historic District qualifies under HRB Criterion A, reflecting special elements of the Uptown Community's social history related to multi-family housing, and its architectural development associated with local transportation patterns. Criterion C for the distinctive characteristics of courtyard design and HRB Criterion F(c) for its representation of a common living pattern during the 1910-1940 era that is now unusual, F(e) for