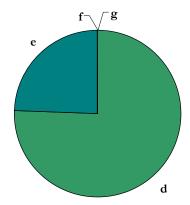

Figure 3.2: Potential Historic Resources by Building Type (Resource Attributes).

- d. Single Family Residential (0)
- e. Multi-Family Residential (144)
- f. Commercial (0)
- g. Institutional/Religious (0)