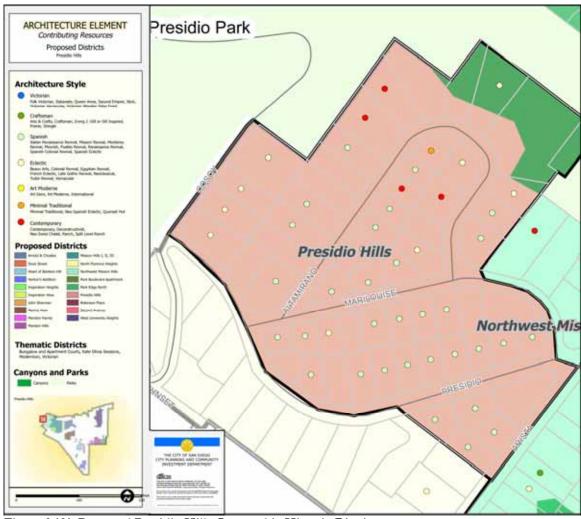

### **Boundaries**

Continuous throughout survey area. See Figure 3.6 and Map #7 in Appendix A for further information.

Figure 3.6: Map of Proposed Bungalow & Apartment Court Thematic Historic District.

| APN      | Num  | Dir | Street                                  | Status<br>Code | Architectural Style                            | Description       | Date   |
|----------|------|-----|-----------------------------------------|----------------|------------------------------------------------|-------------------|--------|
| 43810204 | 4708 |     | PARK BLVD                               | 5D3            | Colonial Revival<br>Bungalow Court             | Minimally Altered | c.1945 |
| 43810205 | 4702 |     | PARK BLVD                               | 5D3            | Colonial Revival<br>Bungalow Court             | Minimally Altered | c.1945 |
| 43810221 | 1624 |     | ADAMS AVE                               | 5D3            | Minimal Traditional Bungalow Court             | Minimally Altered | 1947   |
| 44431110 | 101  |     | DICKINSON ST                            | 5D3            | Minimal Traditional<br>Bungalow Court          | Minimally Altered | c.1935 |
| 44445115 | 4050 |     | BRANT ST                                | 5D3            | Minimal Traditional<br>Apartment Court         | Unaltered         | 1958   |
| 44445117 | 4033 |     | DOVE ST                                 | 5D3            | Minimal Traditional<br>Apartment Court         | Unaltered         | 1958   |
| 44449124 | 4052 |     | FRONT ST                                | 5B             | Art Moderne<br>Bungalow Court                  | Minimally Altered | c.1930 |
| 44449136 | 4033 |     | ALBATROSS<br>ST                         | 5B             | Spanish Eclectic Apartment Court               | Minimally Altered | c.1935 |
| 44449231 | 4080 |     | 1ST AVE                                 | 5D3            | Craftsman Bungalow Court                       | Minimally Altered | c.1925 |
| 44450101 | 4185 |     | FRONT ST                                | 5D3            | Minimal Traditional<br>Apartment Court         | Minimally Altered | c.1940 |
| 44450309 | 120  |     | LEWIS ST                                | 5B             | Spanish Colonial<br>Revival Bungalow<br>Court  | Minimally Altered | c.1925 |
| 44450406 | 4109 |     | FRONT ST                                | 5D3            | Minimal Traditional<br>Apartment Court         | Minimally Altered | 1958   |
| 44452121 | 4030 |     | 3RD AVE                                 | 5D3            | Neo-Swiss Chalet Apartment Court               | Minimally Altered | 1959   |
| 44456026 | 4047 |     | 8TH AVE                                 | 5D3            | Contemporary Apartment Court                   | Unaltered         | 1956   |
| 44456027 | 4045 |     | 8TH AVE                                 | 5D3            | Contemporary Apartment Court                   | Minimally Altered | 1956   |
| 44456029 | 4021 |     | 8TH AVE                                 | 5D3            | Contemporary Apartment Court                   | Unaltered         | c.1940 |
| 44466117 | 3920 |     | 3RD AVE                                 | 5D3            | Minimal Traditional Bungalow Court             | Minimally Altered | c.1940 |
| 44466205 | 3947 |     | 3RD AVE                                 | 5B             | Spanish Colonial<br>Revival Bungalow<br>Court  | Minimally Altered | c.1920 |
| 44468311 | 3924 |     | 8TH AVE                                 | 5B             | Spanish Colonial<br>Revival Apartment<br>Court | Minimally Altered | 1912   |
| 44468314 | 3955 |     | 7TH AVE                                 | 5D3            | Contemporary Apartment Court                   | Minimally Altered | c.1955 |
| 44468315 | 3929 |     | 7TH AVE                                 | 5D3            | Spanish Eclectic Apartment Court               | Minimally Altered | c.1930 |
| 44469007 | 3949 |     | 8TH AVE                                 | 5D3            | Minimal Traditional<br>Bungalow Court          | Minimally Altered | c.1940 |
| 44469033 | 3932 |     | 9TH AVE                                 | 5D3            | Contemporary Apartment Court                   | Minimally Altered | c.1960 |
|          |      |     | ·. ·. · · · · · · · · · · · · · · · · · | . — —          | ·                                              |                   | ·      |