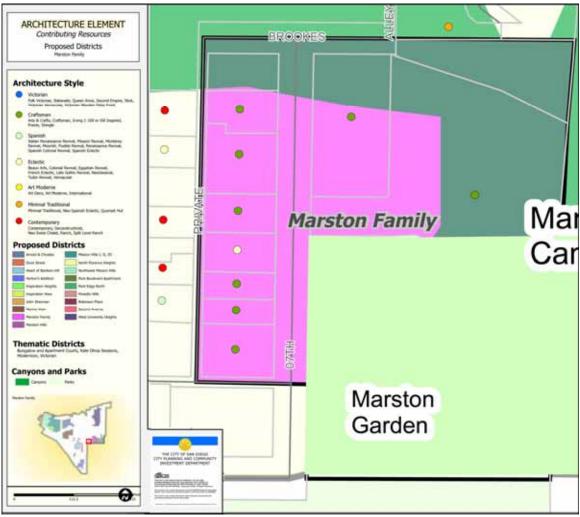

### Landscape/Hardscape Resources

- Common central garden area
- Exotic horticulture
- Lawn panels
- Parterres (planter beds)
- Fountains

The proposed Bungalow & Apartment Court Thematic Historic District contains a total of 147 bungalow and apartment courts. 144 of these structures are potential historic resources. Three are non-contributing to the Thematic Historic District due to significant alteration.

Figure 3.1: Contributing vs. Non-Contributing Resources.

- a. Potential Historic Resources (144)
- b. Non-Contributing: Significant Alteration (3)
- c. Non-Contributing: Out of Date Range (0)

Bungalow courts feature well-designed, small houses carefully arranged around a planned open space. The typical bungalow court consisted of a group of six to ten individual houses around a communal garden. In the early twentieth century, bungalow courts emerged as a type of housing that provided dwellings for people who dreamed of a house and garden but could not afford to purchase or maintain one. This new form of housing suited people who sought an independent lifestyle, as well as a strong sense of community and security. Bungalow courts were praised for their ability to provide a sense of community, while allowing space for greenery and private gardens.