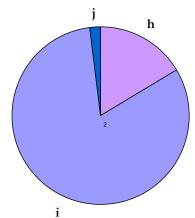

Figure 3.2: Potential Historic Resources by Building Type (Resource Attributes).

- d. Single Family Residential (0)
- e. Multi-Family Residential (144)
- f. Commercial (0)
- g. Institutional/Religious (0)