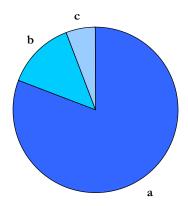

Figure 3.2: Potential Historic Resources by Building Type (Resource Attributes).

- d. Single Family Residential (0)
- e. Multi-Family Residential (144)
- f. Commercial (0)
- g. Institutional/Religious (0)