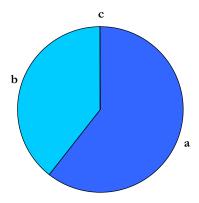

### Landscape/Hardscape Resources

- Common central garden area
- Exotic horticulture
- Lawn panels
- Parterres (planter beds)
- Fountains

The proposed Bungalow & Apartment Court Thematic Historic District contains a total of 147 bungalow and apartment courts. 144 of these structures are potential historic resources. Three are non-contributing to the Thematic Historic District due to significant alteration.

Figure 3.1: Contributing vs. Non-Contributing Resources.

- a. Potential Historic Resources (144)
- b. Non-Contributing: Significant Alteration (3)
- c. Non-Contributing: Out of Date Range (0)

Bungalow courts feature well-designed, small houses carefully arranged around a planned open space. The typical bungalow court consisted of a group of six to ten individual houses around a communal garden. In the early twentieth century, bungalow courts emerged as a type of housing that provided dwellings for people who dreamed of a house and garden but could not afford to purchase or maintain one. This new form of housing suited people who sought an independent lifestyle, as well as a strong sense of community and security. Bungalow courts were praised for their ability to provide a sense of community, while allowing space for greenery and private gardens.