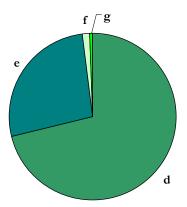

Figure 3.2: Potential Historic Resources by Building Type (Resource Attributes).

- d. Single Family Residential (0)
- e. Multi-Family Residential (144)
- f. Commercial (0)
- g. Institutional/Religious (0)