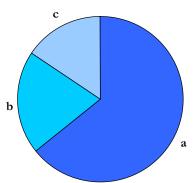

### Landscape/Hardscape Resources

- Common central garden area
- Exotic horticulture
- Lawn panels
- Parterres (planter beds)
- Fountains

The proposed Bungalow & Apartment Court Thematic Historic District contains a total of 147 bungalow and apartment courts. 144 of these structures are potential historic resources. Three are non-contributing to the Thematic Historic District due to significant alteration.

Figure 3.1: Contributing vs. Non-Contributing Resources.

- a. Potential Historic Resources (144)
- b. Non-Contributing: Significant Alteration (3)
- c. Non-Contributing: Out of Date Range (0)

Bungalow courts feature well-designed, small houses carefully arranged around a planned open space. The typical bungalow court consisted of a group of six to ten individual houses around a communal garden. In the early twentieth century, bungalow courts emerged as a type of housing that provided dwellings for people who dreamed of a house and garden but could not afford to purchase or maintain one. This new form of housing suited people who sought an independent lifestyle, as well as a strong sense of community and security. Bungalow courts were praised for their ability to provide a sense of community, while allowing space for greenery and private gardens.