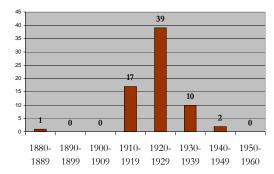

Figure 3.5: Potential Historic Resources by Decade.

The proposed Bungalow & Apartment Court Thematic Historic District qualifies under HRB Criterion A, reflecting special elements of the Uptown Community's social history related to multi-family housing, and its architectural development associated with local transportation patterns. Criterion C for the distinctive characteristics of courtyard design and HRB Criterion F(c) for its representation of a common living pattern during the 1910-1940 era that is now unusual, F(e) for