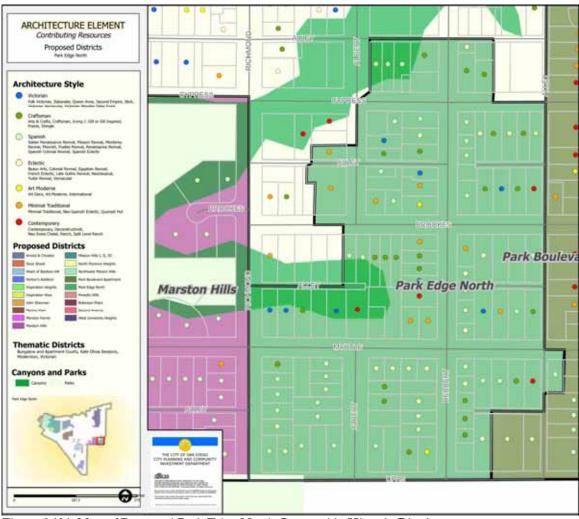

In addition, historical development of neighborhoods directly east of the study area, such as the communities of North Park and Normal Heights, were intimately linked with the growth of University Heights and Hillcrest, but have been excluded from the survey. The proposed Park Edge North District, located on the north edge of Balboa Park, should be considered as one of several districts along the north and east edge of Balboa Park with similar histories, development patterns and historic significance.