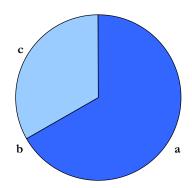

Figure 3.2: Potential Historic Resources by Building Type (Resource Attributes).

- d. Single Family Residential (0)
- e. Multi-Family Residential (144)
- f. Commercial (0)
- g. Institutional/Religious (0)