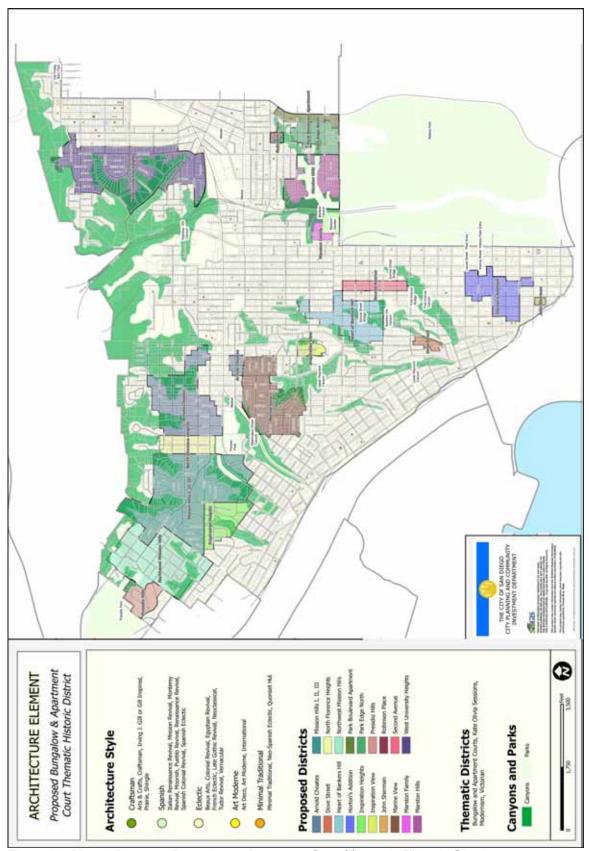

### **Boundaries**

Continuous throughout survey area. See Figure 3.6 and Map #7 in Appendix A for further information.

Figure 3.6: Map of Proposed Bungalow & Apartment Court Thematic Historic District.

| APN      | Num  | Dir | Street                                  | Status<br>Code | Architectural Style                            | Description       | Date   |
|----------|------|-----|-----------------------------------------|----------------|------------------------------------------------|-------------------|--------|
| 43810204 | 4708 |     | PARK BLVD                               | 5D3            | Colonial Revival<br>Bungalow Court             | Minimally Altered | c.1945 |
| 43810205 | 4702 |     | PARK BLVD                               | 5D3            | Colonial Revival<br>Bungalow Court             | Minimally Altered | c.1945 |
| 43810221 | 1624 |     | ADAMS AVE                               | 5D3            | Minimal Traditional Bungalow Court             | Minimally Altered | 1947   |
| 44431110 | 101  |     | DICKINSON ST                            | 5D3            | Minimal Traditional<br>Bungalow Court          | Minimally Altered | c.1935 |
| 44445115 | 4050 |     | BRANT ST                                | 5D3            | Minimal Traditional<br>Apartment Court         | Unaltered         | 1958   |
| 44445117 | 4033 |     | DOVE ST                                 | 5D3            | Minimal Traditional<br>Apartment Court         | Unaltered         | 1958   |
| 44449124 | 4052 |     | FRONT ST                                | 5B             | Art Moderne<br>Bungalow Court                  | Minimally Altered | c.1930 |
| 44449136 | 4033 |     | ALBATROSS<br>ST                         | 5B             | Spanish Eclectic Apartment Court               | Minimally Altered | c.1935 |
| 44449231 | 4080 |     | 1ST AVE                                 | 5D3            | Craftsman Bungalow Court                       | Minimally Altered | c.1925 |
| 44450101 | 4185 |     | FRONT ST                                | 5D3            | Minimal Traditional<br>Apartment Court         | Minimally Altered | c.1940 |
| 44450309 | 120  |     | LEWIS ST                                | 5B             | Spanish Colonial<br>Revival Bungalow<br>Court  | Minimally Altered | c.1925 |
| 44450406 | 4109 |     | FRONT ST                                | 5D3            | Minimal Traditional<br>Apartment Court         | Minimally Altered | 1958   |
| 44452121 | 4030 |     | 3RD AVE                                 | 5D3            | Neo-Swiss Chalet Apartment Court               | Minimally Altered | 1959   |
| 44456026 | 4047 |     | 8TH AVE                                 | 5D3            | Contemporary Apartment Court                   | Unaltered         | 1956   |
| 44456027 | 4045 |     | 8TH AVE                                 | 5D3            | Contemporary Apartment Court                   | Minimally Altered | 1956   |
| 44456029 | 4021 |     | 8TH AVE                                 | 5D3            | Contemporary Apartment Court                   | Unaltered         | c.1940 |
| 44466117 | 3920 |     | 3RD AVE                                 | 5D3            | Minimal Traditional Bungalow Court             | Minimally Altered | c.1940 |
| 44466205 | 3947 |     | 3RD AVE                                 | 5B             | Spanish Colonial<br>Revival Bungalow<br>Court  | Minimally Altered | c.1920 |
| 44468311 | 3924 |     | 8TH AVE                                 | 5B             | Spanish Colonial<br>Revival Apartment<br>Court | Minimally Altered | 1912   |
| 44468314 | 3955 |     | 7TH AVE                                 | 5D3            | Contemporary Apartment Court                   | Minimally Altered | c.1955 |
| 44468315 | 3929 |     | 7TH AVE                                 | 5D3            | Spanish Eclectic Apartment Court               | Minimally Altered | c.1930 |
| 44469007 | 3949 |     | 8TH AVE                                 | 5D3            | Minimal Traditional<br>Bungalow Court          | Minimally Altered | c.1940 |
| 44469033 | 3932 |     | 9TH AVE                                 | 5D3            | Contemporary Apartment Court                   | Minimally Altered | c.1960 |
|          |      |     | ·. ·. · · · · · · · · · · · · · · · · · | . — —          | ·                                              |                   | ·      |