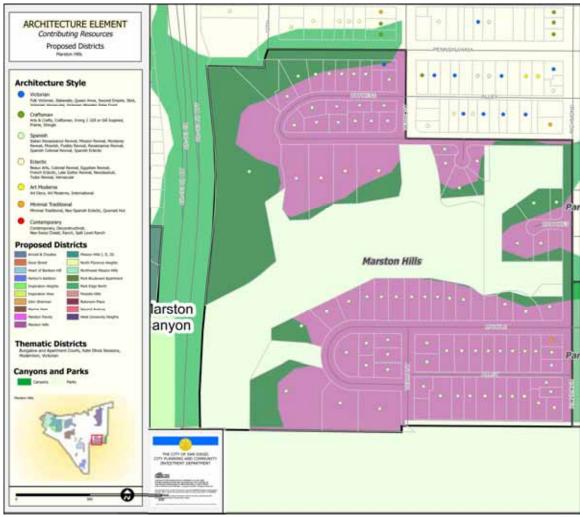

### **Boundaries**

Continuous throughout survey area. See Figure 3.6 and Map #7 in Appendix A for further information.

Figure 3.6: Map of Proposed Bungalow & Apartment Court Thematic Historic District.

| APN      | Num  | Dir | Street                                  | Status<br>Code | Architectural Style                            | Description       | Date   |
|----------|------|-----|-----------------------------------------|----------------|------------------------------------------------|-------------------|--------|
| 43810204 | 4708 |     | PARK BLVD                               | 5D3            | Colonial Revival<br>Bungalow Court             | Minimally Altered | c.1945 |
| 43810205 | 4702 |     | PARK BLVD                               | 5D3            | Colonial Revival<br>Bungalow Court             | Minimally Altered | c.1945 |
| 43810221 | 1624 |     | ADAMS AVE                               | 5D3            | Minimal Traditional Bungalow Court             | Minimally Altered | 1947   |
| 44431110 | 101  |     | DICKINSON ST                            | 5D3            | Minimal Traditional<br>Bungalow Court          | Minimally Altered | c.1935 |
| 44445115 | 4050 |     | BRANT ST                                | 5D3            | Minimal Traditional<br>Apartment Court         | Unaltered         | 1958   |
| 44445117 | 4033 |     | DOVE ST                                 | 5D3            | Minimal Traditional<br>Apartment Court         | Unaltered         | 1958   |
| 44449124 | 4052 |     | FRONT ST                                | 5B             | Art Moderne<br>Bungalow Court                  | Minimally Altered | c.1930 |
| 44449136 | 4033 |     | ALBATROSS<br>ST                         | 5B             | Spanish Eclectic Apartment Court               | Minimally Altered | c.1935 |
| 44449231 | 4080 |     | 1ST AVE                                 | 5D3            | Craftsman Bungalow Court                       | Minimally Altered | c.1925 |
| 44450101 | 4185 |     | FRONT ST                                | 5D3            | Minimal Traditional<br>Apartment Court         | Minimally Altered | c.1940 |
| 44450309 | 120  |     | LEWIS ST                                | 5B             | Spanish Colonial<br>Revival Bungalow<br>Court  | Minimally Altered | c.1925 |
| 44450406 | 4109 |     | FRONT ST                                | 5D3            | Minimal Traditional<br>Apartment Court         | Minimally Altered | 1958   |
| 44452121 | 4030 |     | 3RD AVE                                 | 5D3            | Neo-Swiss Chalet Apartment Court               | Minimally Altered | 1959   |
| 44456026 | 4047 |     | 8TH AVE                                 | 5D3            | Contemporary Apartment Court                   | Unaltered         | 1956   |
| 44456027 | 4045 |     | 8TH AVE                                 | 5D3            | Contemporary Apartment Court                   | Minimally Altered | 1956   |
| 44456029 | 4021 |     | 8TH AVE                                 | 5D3            | Contemporary Apartment Court                   | Unaltered         | c.1940 |
| 44466117 | 3920 |     | 3RD AVE                                 | 5D3            | Minimal Traditional Bungalow Court             | Minimally Altered | c.1940 |
| 44466205 | 3947 |     | 3RD AVE                                 | 5B             | Spanish Colonial<br>Revival Bungalow<br>Court  | Minimally Altered | c.1920 |
| 44468311 | 3924 |     | 8TH AVE                                 | 5B             | Spanish Colonial<br>Revival Apartment<br>Court | Minimally Altered | 1912   |
| 44468314 | 3955 |     | 7TH AVE                                 | 5D3            | Contemporary Apartment Court                   | Minimally Altered | c.1955 |
| 44468315 | 3929 |     | 7TH AVE                                 | 5D3            | Spanish Eclectic Apartment Court               | Minimally Altered | c.1930 |
| 44469007 | 3949 |     | 8TH AVE                                 | 5D3            | Minimal Traditional<br>Bungalow Court          | Minimally Altered | c.1940 |
| 44469033 | 3932 |     | 9TH AVE                                 | 5D3            | Contemporary Apartment Court                   | Minimally Altered | c.1960 |
|          |      |     | ·. ·. · · · · · · · · · · · · · · · · · | . — —          | ·                                              |                   | ·      |