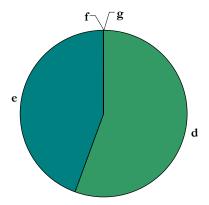

Figure 3.2: Potential Historic Resources by Building Type (Resource Attributes).

- d. Single Family Residential (0)
- e. Multi-Family Residential (144)
- f. Commercial (0)
- g. Institutional/Religious (0)