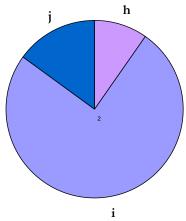

Figure 3.2: Potential Historic Resources by Building Type (Resource Attributes).

- d. Single Family Residential (0)
- e. Multi-Family Residential (144)
- f. Commercial (0)
- g. Institutional/Religious (0)