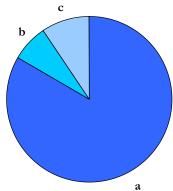

### Landscape/Hardscape Resources

- Common central garden area
- Exotic horticulture
- Lawn panels
- Parterres (planter beds)
- Fountains

The proposed Bungalow & Apartment Court Thematic Historic District contains a total of 147 bungalow and apartment courts. 144 of these structures are potential historic resources. Three are non-contributing to the Thematic Historic District due to significant alteration.

Figure 3.1: Contributing vs. Non-Contributing Resources.

- a. Potential Historic Resources (144)
- b. Non-Contributing: Significant Alteration (3)
- c. Non-Contributing: Out of Date Range (0)

Bungalow courts feature well-designed, small houses carefully arranged around a planned open space. The typical bungalow court consisted of a group of six to ten individual houses around a communal garden. In the early twentieth century, bungalow courts emerged as a type of housing that provided dwellings for people who dreamed of a house and garden but could not afford to purchase or maintain one. This new form of housing suited people who sought an independent lifestyle, as well as a strong sense of community and security. Bungalow courts were praised for their ability to provide a sense of community, while allowing space for greenery and private gardens.