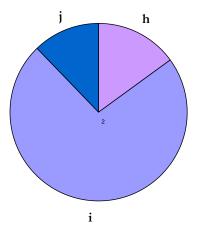

Figure 3.1: Contributing vs. Non-Contributing Resources.

- a. Potential Historic Resources (144)
- b. Non-Contributing: Significant Alteration (3)
- c. Non-Contributing: Out of Date Range (0)

Bungalow courts feature well-designed, small houses carefully arranged around a planned open space. The typical bungalow court consisted of a group of six to ten individual houses around a communal garden. In the early twentieth century, bungalow courts emerged as a type of housing that provided dwellings for people who dreamed of a house and garden but could not afford to purchase or maintain one. This new form of housing suited people who sought an independent lifestyle, as well as a strong sense of community and security. Bungalow courts were praised for their ability to provide a sense of community, while allowing space for greenery and private gardens.