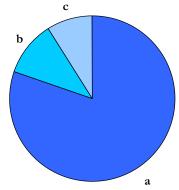

### Landscape/Hardscape Resources

- Common central garden area
- Exotic horticulture
- Lawn panels
- Parterres (planter beds)
- Fountains

The proposed Bungalow & Apartment Court Thematic Historic District contains a total of 147 bungalow and apartment courts. 144 of these structures are potential historic resources. Three are non-contributing to the Thematic Historic District due to significant alteration.

Figure 3.1: Contributing vs. Non-Contributing Resources.

- a. Potential Historic Resources (144)
- b. Non-Contributing: Significant Alteration (3)
- c. Non-Contributing: Out of Date Range (0)

Bungalow courts feature well-designed, small houses carefully arranged around a planned open space. The typical bungalow court consisted of a group of six to ten individual houses around a communal garden. In the early twentieth century, bungalow courts emerged as a type of housing that provided dwellings for people who dreamed of a house and garden but could not afford to purchase or maintain one. This new form of housing suited people who sought an independent lifestyle, as well as a strong sense of community and security. Bungalow courts were praised for their ability to provide a sense of community, while allowing space for greenery and private gardens.