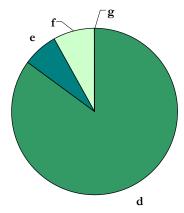

Figure 3.2: Potential Historic Resources by Building Type (Resource Attributes).

- d. Single Family Residential (0)
- e. Multi-Family Residential (144)
- f. Commercial (0)
- g. Institutional/Religious (0)