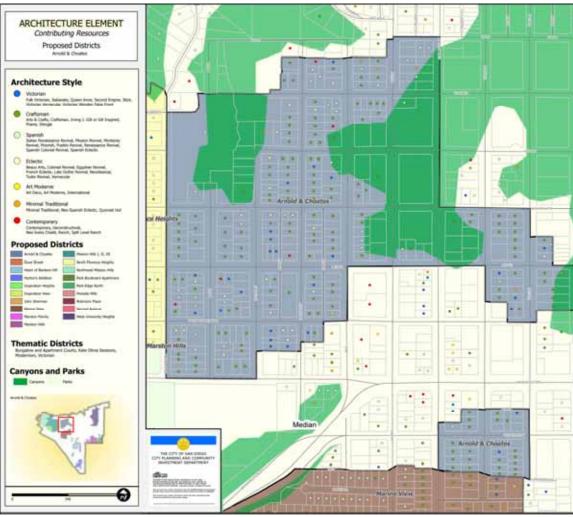

Many of the district's initial boundaries were derived from original subdivision maps. (See Appendix H for a complete listing of all subdivisions in the Uptown Survey area.) These boundaries were used as the origination of the proposed boundaries. The boundaries were then reviewed, keeping in mind visual barriers, visual changes, underlying zoning, and clearly differentiated patterns of historic development. Many of the districts have been named in honor of their original subdivision name. (See Map #1 in Appendix A to view all potential historic resources within geographic and thematic historic districts. A large scale map is also available in the front binder pocket.)