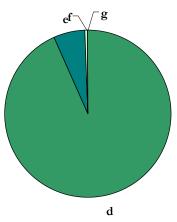

### Landscape/Hardscape Resources

- Common central garden area
- Exotic horticulture
- Lawn panels
- Parterres (planter beds)
- Fountains

The proposed Bungalow & Apartment Court Thematic Historic District contains a total of 147 bungalow and apartment courts. 144 of these structures are potential historic resources. Three are non-contributing to the Thematic Historic District due to significant alteration.

Figure 3.2: Potential Historic Resources by Building Type (Resource Attributes).

- d. Single Family Residential (0)
- e. Multi-Family Residential (144)
- f. Commercial (0)
- g. Institutional/Religious (0)