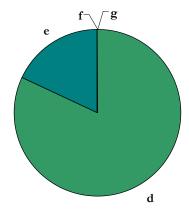

Figure 3.2: Potential Historic Resources by Building Type (Resource Attributes).

- d. Single Family Residential (0)
- e. Multi-Family Residential (144)
- f. Commercial (0)
- g. Institutional/Religious (0)