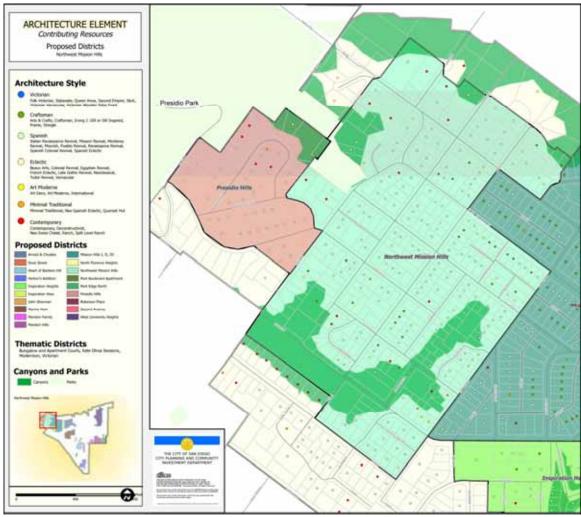

### Landscape/Hardscape Resources

- Common central garden area
- Exotic horticulture
- Lawn panels
- Parterres (planter beds)
- Fountains

The proposed Bungalow & Apartment Court Thematic Historic District contains a total of 147 bungalow and apartment courts. 144 of these structures are potential historic resources. Three are non-contributing to the Thematic Historic District due to significant alteration.

Figure 3.1: Contributing vs. Non-Contributing Resources.

- a. Potential Historic Resources (144)
- b. Non-Contributing: Significant Alteration (3)
- c. Non-Contributing: Out of Date Range (0)

Bungalow courts feature well-designed, small houses carefully arranged around a planned open space. The typical bungalow court consisted of a group of six to ten individual houses around a communal garden. In the early twentieth century, bungalow courts emerged as a type of housing that provided dwellings for people who dreamed of a house and garden but could not afford to purchase or maintain one. This new form of housing suited people who sought an independent lifestyle, as well as a strong sense of community and security. Bungalow courts were praised for their ability to provide a sense of community, while allowing space for greenery and private gardens.