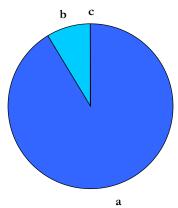

Figure 3.2: Potential Historic Resources by Building Type (Resource Attributes).

- d. Single Family Residential (0)
- e. Multi-Family Residential (144)
- f. Commercial (0)
- g. Institutional/Religious (0)