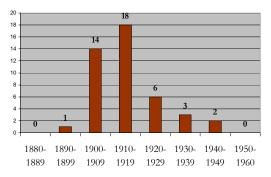

Figure 3.5: Potential Historic Resources by Decade.

The proposed Bungalow & Apartment Court Thematic Historic District qualifies under HRB Criterion A, reflecting special elements of the Uptown Community's social history related to multi-family housing, and its architectural development associated with local transportation patterns. Criterion C for the distinctive characteristics of courtyard design and HRB Criterion F(c) for its representation of a common living pattern during the 1910-1940 era that is now unusual, F(e) for