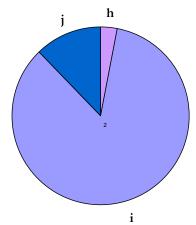

### Landscape/Hardscape Resources

- Common central garden area
- Exotic horticulture
- Lawn panels
- Parterres (planter beds)
- Fountains

The proposed Bungalow & Apartment Court Thematic Historic District contains a total of 147 bungalow and apartment courts. 144 of these structures are potential historic resources. Three are non-contributing to the Thematic Historic District due to significant alteration.

Figure 3.3: Potential Historic Resources by Integrity.

- h. Unaltered (17)
- i. Minimally Altered (119)
- j. Heavily Altered (8)

Similar to and influenced by the bungalow court, the apartment court also typifies the Southern California lifestyle. Another inexpensive housing solution, the apartment court allowed residents to take advantage of the region's year-round temperate climate and enjoy an aspect of outdoor living. Apartment courts feature a grouping of attached apartments, one to two stories, connected by a central courtyard or open space. The L-shaped or U-shaped forms are most common. The apartment court thrived in places like San Diego and Los Angeles, as opposed to places like Chicago or Boston where extreme weather was less conducive to the outdoor lifestyle.