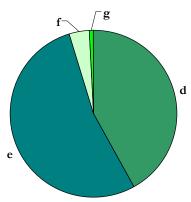

Figure 3.2: Potential Historic Resources by Building Type (Resource Attributes).

- d. Single Family Residential (0)
- e. Multi-Family Residential (144)
- f. Commercial (0)
- g. Institutional/Religious (0)