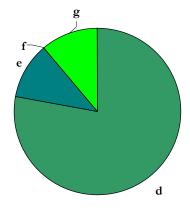

Figure 3.2: Potential Historic Resources by Building Type (Resource Attributes).

- d. Single Family Residential (0)
- e. Multi-Family Residential (144)
- f. Commercial (0)
- g. Institutional/Religious (0)